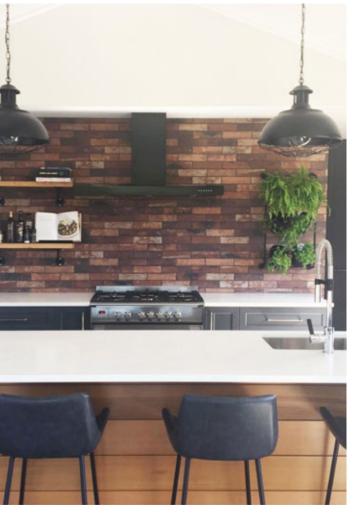

# TRIBECA TEXTURED AND STYLISH

Inspired by the chic suburbs of New York; Tribeca's natural raw and rustic texture replicates aged bricks, making it the perfect combination of real texture and practical style.