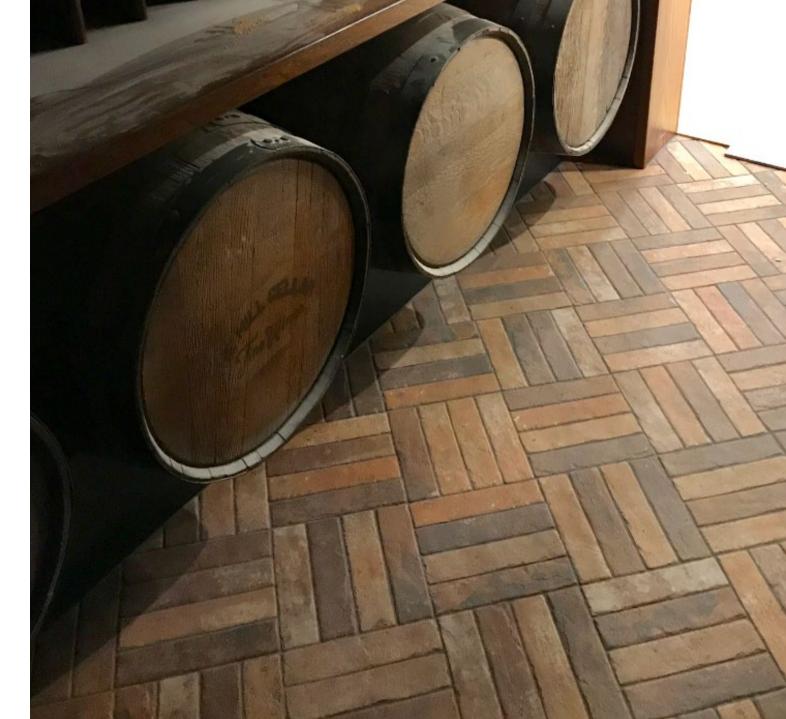

### COTTOFAENZA CLASSIC AND CONTEMPORARY

A trendy interpretation of the original red clay tiles; Cottofaenza's light gloss oxidation near some edges pays homage to the original technique of firing the tiles over an open fire, and the black and white tones add a modern and elegant twist.