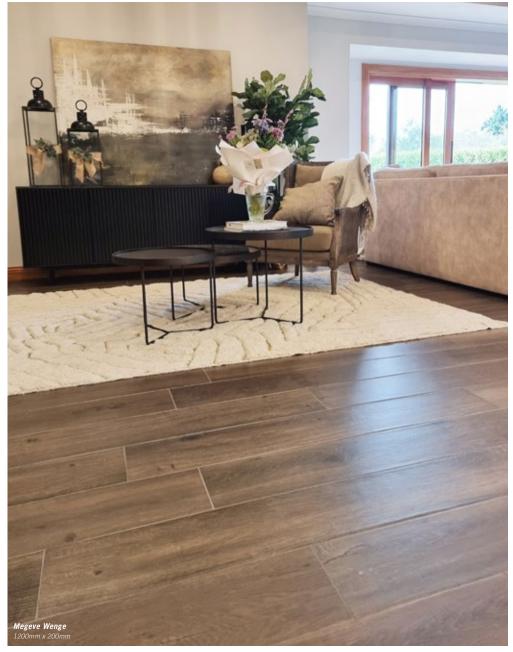

#### MEGEVE PRACTICAL AND INVITING

Inspired by nature; Megeve is a stylish timber-look porcelain collection superbly crafted to replicate the inviting and warm allure of classic timbers.