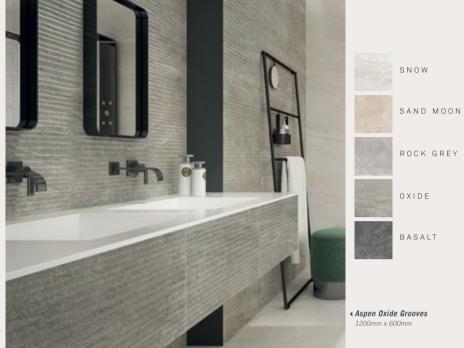

#### **ASPEN**

#### **CLASSY AND ENDURING**

Subtle patterns and tactile elegance- in a range of timeless tones; Aspen is a unique stone-effect collection of porcelain stoneware with an array of formats and surfaces - a perfect project solution both indoors and out.

Aspen Rock Grey ► 600mm x 600mm

Aspen Snow ▶ 600mm x 600mm