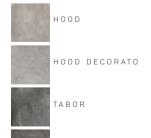

Portland Tabour > 800mm x 800mm

Portland Hood Decorato 800mm x 800mm

Reden Charcoal (floor) 600mm x 600mm

TABOR DECORATO

Portland Hood > 800mm x 800mm

Grunge Oxidum 450mm x 900mm

Grunge Grey 450mm x 900mm