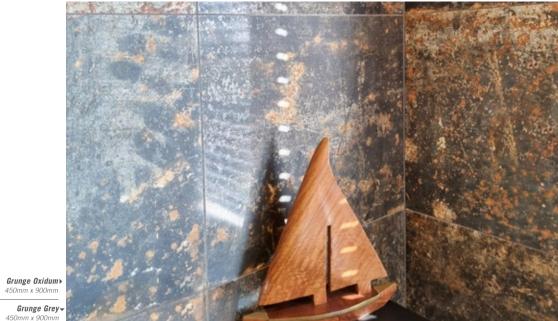

TABOR DECORATO

Portland Hood > 800mm x 800mm

Grunge Oxidum 450mm x 900mm

Grunge Grey 450mm x 900mm

#### **GRUNGE URBAN AND MODERNIST**

An undeniable 21st century design; perfectly suited to the modern structures and interiors now seen in the cityscapes of evolving urbanization – emulating a raw and rough look that contrasts its actual soft lappato surface.