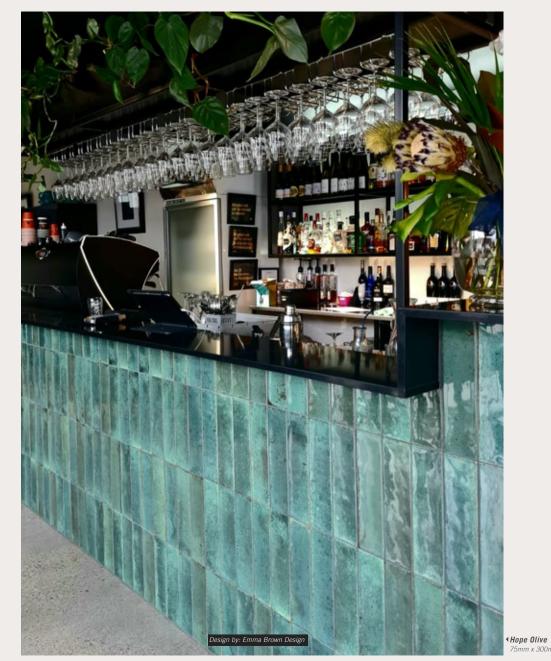

## HOPE DRAMATIC AND SOPHISTICATED

A natural aged appeal with a glossy, lightly rippled surface, Hope is a striking tile collection adding sophistication to interior spaces.

ESPRESSO

OLIVE

OCRE

BLUE

NERO

**Hope Ocre**► 75mm x 300mm