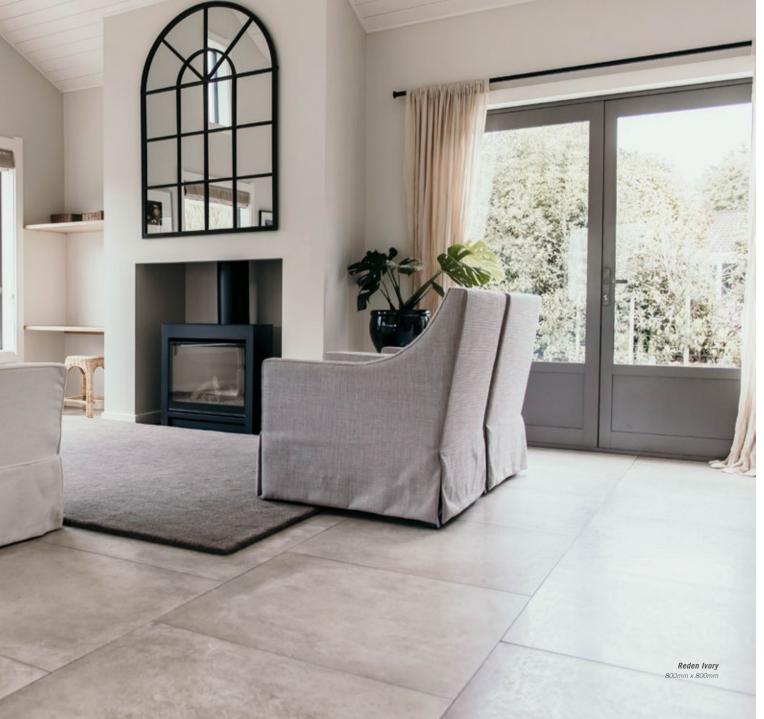

#### **REDEN VERSATILE AND ELEGANT**

Designed around the raw elegance of old-world, natural cement pavers, the Reden collection is a timeless and enduring style. With a subtle, undulating soft-lappato surface, and matching external options the possibilities extend to a seamless flow inside out.

GREY

IVORY

Reden Ivory ► 800mm x 800mm

**◆Canyon Purple** 

Vivid patterns and bold tones evoke memories of paint bizarrely blended to become something quite beautiful. Unparalleled in design, Canyon will provide unfettered opportunity in cafes, bars and public spaces, or through to that edgy installation in the home.