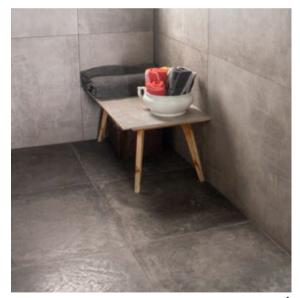

#### **PORTLAND INDUSTRIAL AND RAW**

With subtle texture and beautiful variation, Portland is a stunning collection of natural concrete styled porcelain. This tile collection offers a strong industrial sense of design in any space.

TABOR DECORATO

Portland Hood > 800mm x 800mm

Grunge Oxidum 450mm x 900mm

Grunge Grey 450mm x 900mm