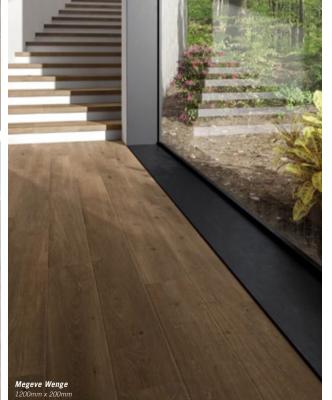

#### MEGEVE PRACTICAL AND INVITING

Inspired by nature; Megeve is a stylish timber-look porcelain collection superbly crafted to replicate the inviting and warm allure of classic timbers.