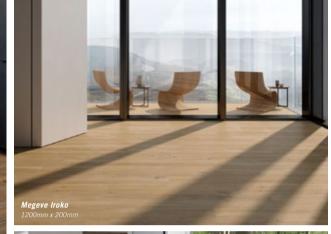

#### MEGEVE PRACTICAL AND INVITING

Inspired by nature; Megeve is a stylish timber-look porcelain collection superbly crafted to replicate the inviting and warm allure of classic timbers.