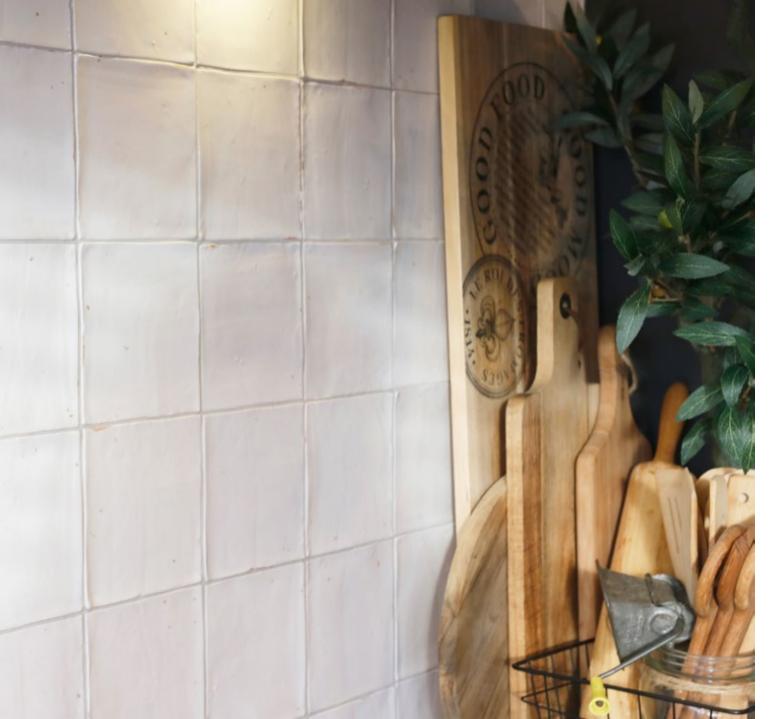

## ZELLIGE BEAUTIFUL AND DISTINCTIVE

A tribute to the North African Zellige craftsmanship. This collection of striking, translucent colours with 12 blended shades for each, is an appreciation of the imperfect and the natural.

Zellige White Matt 125mm x 125mm

Cassero Grey 600mm x 600mm