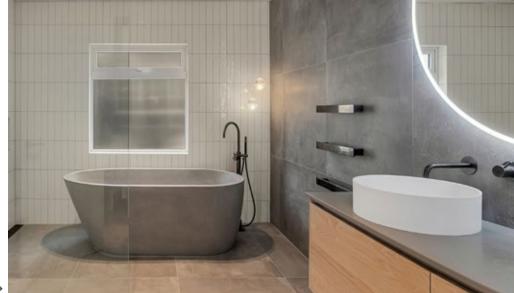

#### **PORTLAND INDUSTRIAL AND RAW**

With subtle texture and beautiful variation, Portland is a stunning collection of natural concrete styled porcelain. This tile collection offers a strong industrial sense of design in any space.

TABOR DECORATO

Portland Hood > 800mm x 800mm

Grunge Oxidum 450mm x 900mm

Grunge Grey 450mm x 900mm