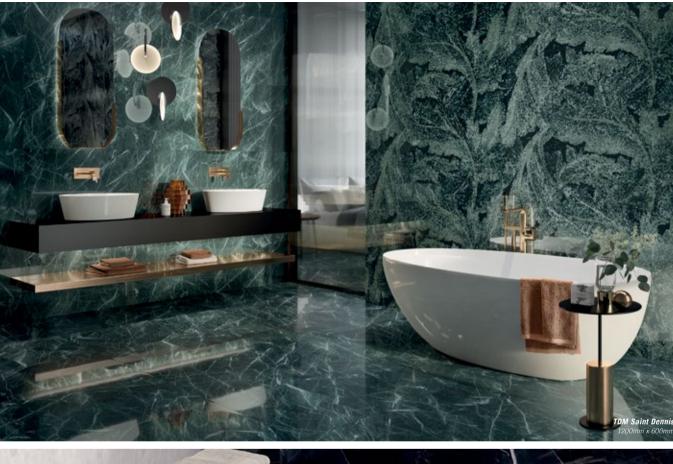

#### **TDM REVOLUTION EXPRESSIVE AND MODISH**

A stunning collection of exquisite and unique marble designs which are highly expressive. TDM Revolution's unique décor and meticulous detail, offers a new level of sophistication and design.

Portland Tabour > 800mm x 800mm

Portland Hood Decorato 800mm x 800mm

Reden Charcoal (floor) 600mm x 600mm