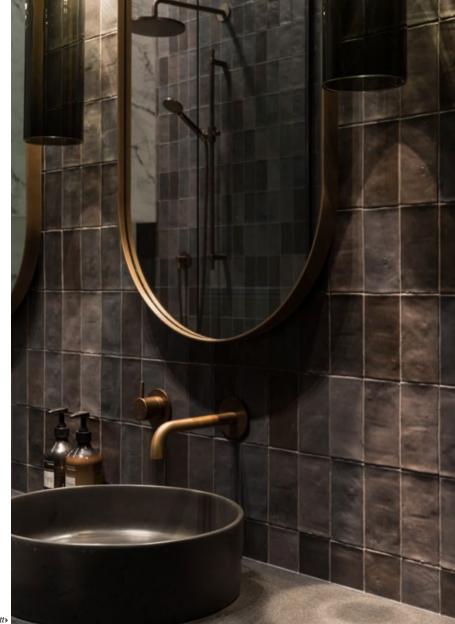

#### CASSERO TRENDY AND NATURAL

A striking collection of industrial-themed porcelain tiles in a range of popular tones. Cassero's raw shuttered concrete effect and natural texture is unmistakable and timeless.

Cassero Bianco

BIANCO BLACK GREIGE

GRE

Cassero Bianco ► 600mm x 600mm