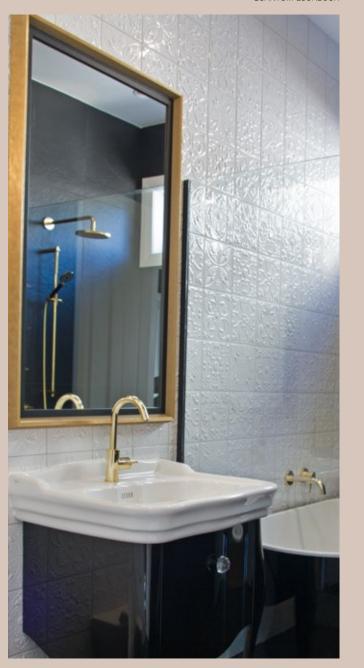

array of vibrant on-trend tones.

QUANTUM LOOKBOOK GET INSPIRED

EMERALD

MINT

OCEAN

AQUA

MUSTARD

COOPE

COOPER

GRAPHITE

STEEL

WARM

GREY

WHITE



Q

Fez Graphite Matt> 62mm x125mm





X-Rock White 600mm x 600mm

X-Rock Black

BEIGE **∢ X-Rock Beige** 600mm x 600mm

WHITE

BLACK



X-Rock White 600mm x 600mm

#### X-ROCK **LUXURIOUS AND MODERN**

Inspired by luxurious quartz stone popular in Italy, in a range of stylish, classic tones. The subtle surface highlights and natural textures create a sense of timeless and enduring luxury.

### Q COOL

### AVANTGARDE AND ATTRACTIVE

For something truly unique the Cool collection brings unique floral decors to classic and timeless tones colours. Five patterns supplied randomly through each box, provides a unique and beautiful design.









NEW PRODUCT!

#### **UNIQUE TRAVERTINE BEAUTIFUL** AND TACTILE

An anthem to the natural and tactile beauty of travertine stone. This stylish, versatile collection is a beautiful porcelain interpretation with a contemporary design.

> U.Travertine Ruled Cream> 600mm x 1200mm





**▼**U.T Minimal Mosaic Cream 300mm x 300mm









CREAM



SILVER



WHITE

\*You can find all the coulours of our Unique Travertine range in minimal, ruled and ancient textures. Mosaics also available in each tone.

**∢U.T Minimal White** 600mm x 1200mm

**▼** U.T Minimal silver 600mm x 1200mm





**∢** *U.Travertine Ancient White* 600mm x 1200mm

NEW PRODUCT!

### **EARTH**SOFT AND CHIC

A nod to nature's nuanced and varying tones across a range of landscapes, Earth's undulating surfaces and unique col