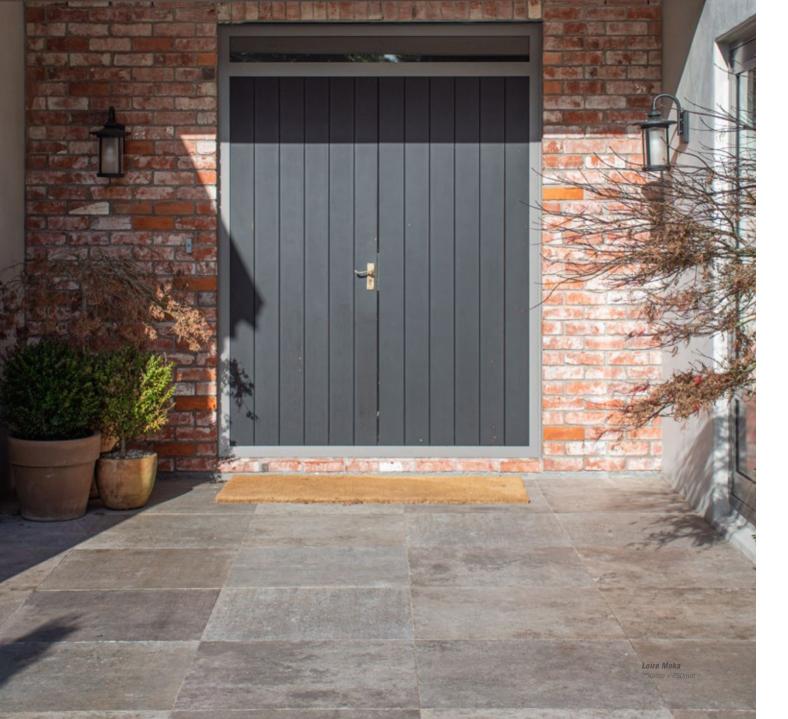

Loire Moka 750mm x 750mm

#### LOIRE CHARACTER AND WARMTH

The epitome of Tuscan French style and design; add classic charm to any space, indoor and out, with this stunning collection from Italy.