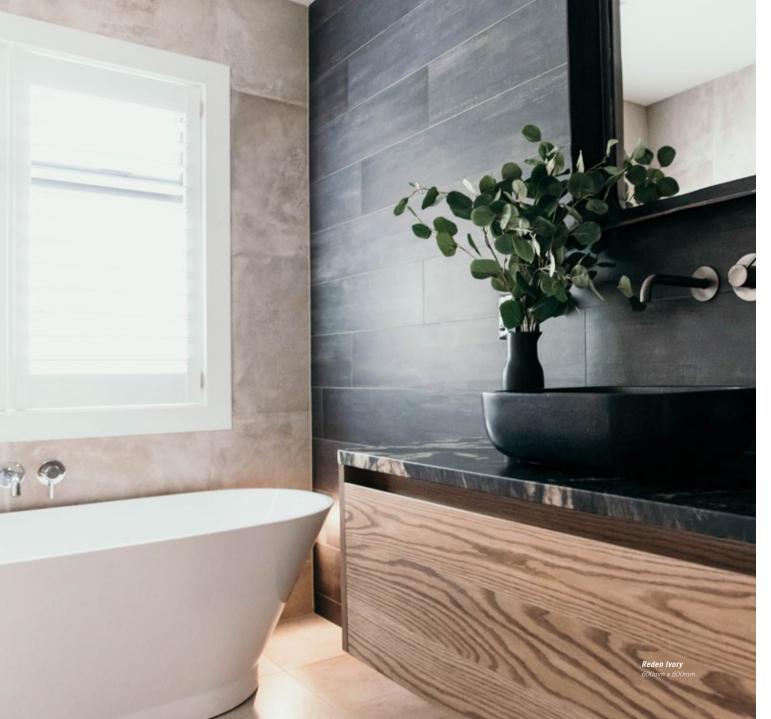

#### **REDEN VERSATILE AND ELEGANT**

Designed around the raw elegance of old-world, natural cement pavers, the Reden collection is a timeless and enduring style. With a subtle, undulating soft-lappato surface, and matching external options the possibilities extend to a seamless flow inside out.

GREY

IVORY

Reden Ivory ► 800mm x 800mm

**◆Canyon Purple** 

Vivid patterns and bold tones evoke memories of paint bizarrely blended to become something quite beautiful. Unparalleled in design, Canyon will provide unfettered opportunity in cafes, bars and public spaces, or through to that edgy installation in the home.