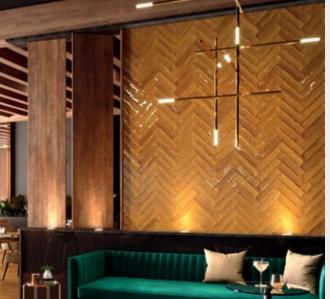

#### MEGEVE PRACTICAL AND INVITING

Inspired by nature; Megeve is a stylish timber-look porcelain collection superbly crafted to replicate the inviting and warm allure of classic timbers.