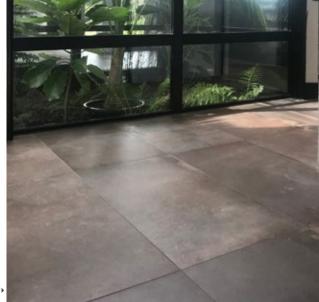

#### **REDEN VERSATILE AND ELEGANT**

Designed around the raw elegance of old-world, natural cement pavers, the Reden collection is a timeless and enduring style. With a subtle, undulating soft-lappato surface, and matching external options the possibilities extend to a seamless flow inside out.

GREY

IVORY

Reden Ivory ► 800mm x 800mm

**◆Canyon Purple** 

Vivid patterns and bold tones evoke memories of paint bizarrely blended to become something quite beautiful. Unparalleled in design, Canyon will provide unfettered opportunity in cafes, bars and public spaces, or through to that edgy installation in the home.