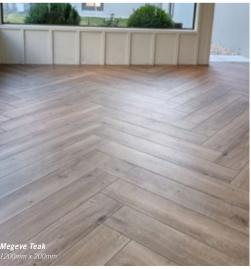

#### MEGEVE PRACTICAL AND INVITING

Inspired by nature; Megeve is a stylish timber-look porcelain collection superbly crafted to replicate the inviting and warm allure of classic timbers.