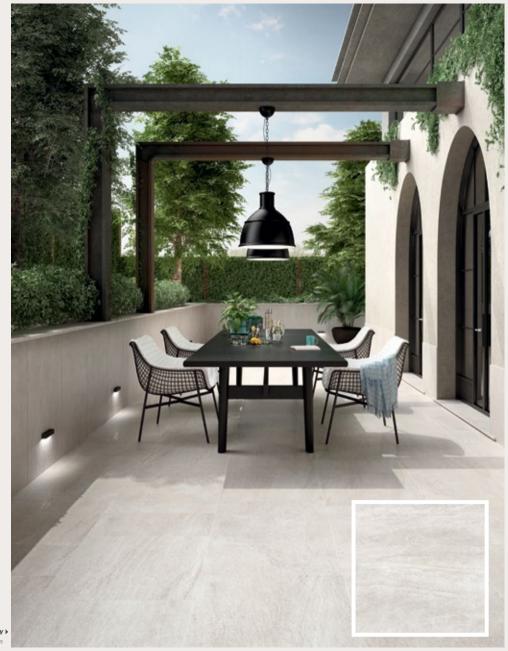

#### **ASPEN**

#### **CLASSY AND ENDURING**

Subtle patterns and tactile elegance- in a range of timeless tones; Aspen is a unique stone-effect collection of porcelain stoneware with an array of formats and surfaces - a perfect project solution both indoors and out.

Aspen Rock Grey ► 600mm x 600mm

Aspen Snow ▶ 600mm x 600mm