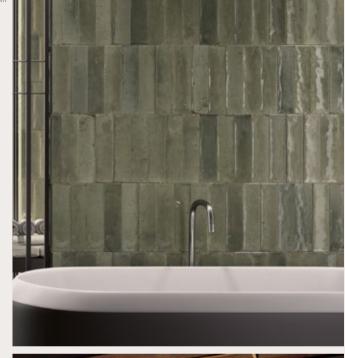

## ZELLIGE BEAUTIFUL AND DISTINCTIVE

A tribute to the North African Zellige craftsmanship. This collection of striking, translucent colours with 12 blended shades for each, is an appreciation of the imperfect and the natural.

Zellige White Matt 125mm x 125mm

Cassero Grey 600mm x 600mm