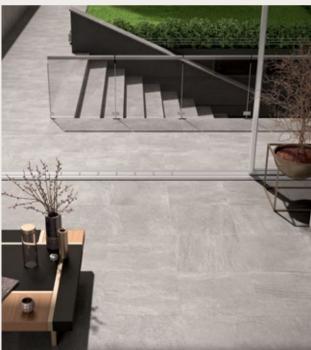

#### **ASPEN**

#### **CLASSY AND ENDURING**

Subtle patterns and tactile elegance- in a range of timeless tones; Aspen is a unique stone-effect collection of porcelain stoneware with an array of formats and surfaces - a perfect project solution both indoors and out.

Aspen Rock Grey ► 600mm x 600mm

Aspen Snow ▶ 600mm x 600mm