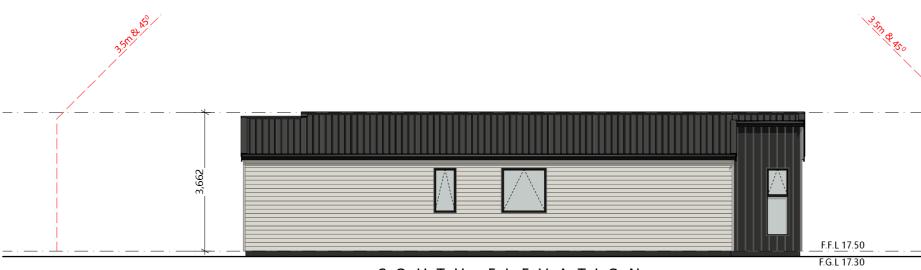

#### Cladding Notes:

2

A

Ζ

\_\_\_\_

Σ

ш

Ľ

٩

- Selected Linea WEATHERBOARD with 20mm cavity over "THERMAKRAFT WATERGATE Plus 295" building paper. Which show on the elevation.

- Which show on the elevation. Selected Linea Oblique WEATHERBOARD with 20mm cavity over "THERMAKRAFT WATERGATE Plus 295" building paper. Which show on the elevation. Selected Colorsteel Longrun Roofing over "Thermakraft Covertek 401" roof underlay with 15° roof pitch. Which show on the elevation. Selected COLORSTEEL 1/4 ROUND GUTTER over COLORSTEEL FASCIA. With 80mm Dia downpipes. Which show
- With 80mm Dia downpipes. Which show

on the elevation. Refer to window and door schedule for joinery tapes and size.

| REVISION              |                       |  |  |  |  |
|-----------------------|-----------------------|--|--|--|--|
| CLIENT                |                       |  |  |  |  |
| LOT<br>POUTREW        |                       |  |  |  |  |
| Elevations            |                       |  |  |  |  |
|                       | SCALE @ A2            |  |  |  |  |
| 27/04/202<br>REVISION | 20, 1:1, 1:50<br>PAGE |  |  |  |  |
|                       | A 2 0 1               |  |  |  |  |