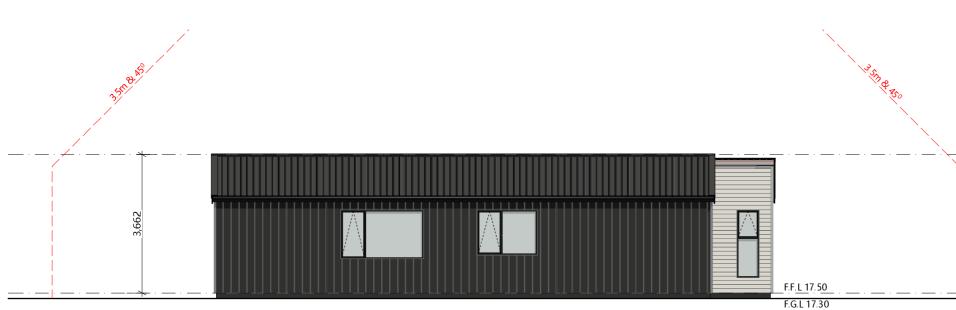

## @ COPYRIGHT J&J ARCHITECTURE LTD

NORTH ELEVATION

#### Cladding Notes:

2

A

Ζ

\_\_\_\_

Σ

ш

Ľ

٩

- Selected Linea WEATHERBOARD with 20mm cavity over "THERMAKRAFT WATERGATE Plus 295" building paper. Which show on the elevation.

- Which show on the elevation. Selected Linea Oblique WEATHERBOARD with 20mm cavity over "THERMAKRAFT WATERGATE Plus 295" building paper. Which show on the elevation. Selected Colorsteel Longrun Roofing over "Thermakraft Covertek 401" roof underlay with 15° roof pitch. Which show on the elevation. Selected COLORSTEEL 1/4 ROUND GUTTER over COLORSTEEL FASCIA. With 80mm Dia downpipes. Which show
- With 80mm Dia downpipes. Which show

on the elevation. Refer to window and door schedule for joinery tapes and size.

| REVISION              |                       |  |  |  |  |
|-----------------------|-----------------------|--|--|--|--|
| CLIENT                |                       |  |  |  |  |
| LOT<br>POUTREW        |                       |  |  |  |  |
| Elevations            |                       |  |  |  |  |
|                       | SCALE @ A2            |  |  |  |  |
| 27/04/202<br>REVISION | 20, 1:1, 1:50<br>PAGE |  |  |  |  |
|                       | A 2 0 1               |  |  |  |  |