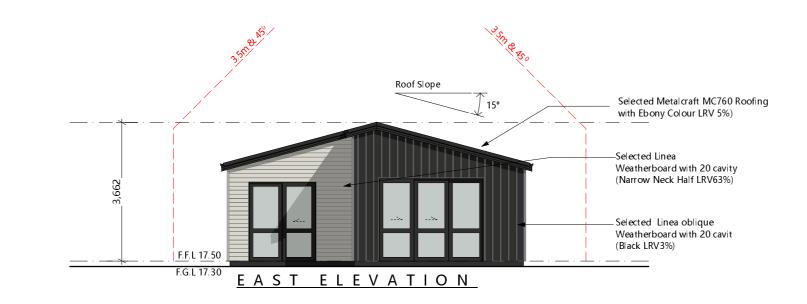

## @ COPYRIGHT J&J ARCHITECTURE LTD

NORTH ELEVATION

#### Cladding Notes:

2

A

Ζ

\_\_\_\_

Σ

ш

Ľ

٩

- Selected Linea WEATHERBOARD with 20mm cavity over "THERMAKRAFT WATERGATE Plus 295" building paper. Which show on the elevation.

- Which show on the elevation. Selected Linea Oblique WEATHERBOARD with 20mm cavity over "THERMAKRAFT WATERGATE Plus 295" building paper. Which show on the elevation. Selected Colorsteel Longrun Roofing over "Thermakraft Covertek 401" roof underlay with 15° roof pitch. Which show on the elevation. Selected COLORSTEEL 1/4 ROUND GUTTER over COLORSTEEL FASCIA. With 80mm Dia downpipes. Which show
- With 80mm Dia downpipes. Which show

on the elevation. Refer to window and door schedule for joinery tapes and size.

| REVISION              |                       |  |  |  |  |
|-----------------------|-----------------------|--|--|--|--|
| CLIENT                |                       |  |  |  |  |
| LOT<br>POUTREW        |                       |  |  |  |  |
| Elevations            |                       |  |  |  |  |
|                       | SCALE @ A2            |  |  |  |  |
| 27/04/202<br>REVISION | 20, 1:1, 1:50<br>PAGE |  |  |  |  |
|                       | A 2 0 1               |  |  |  |  |