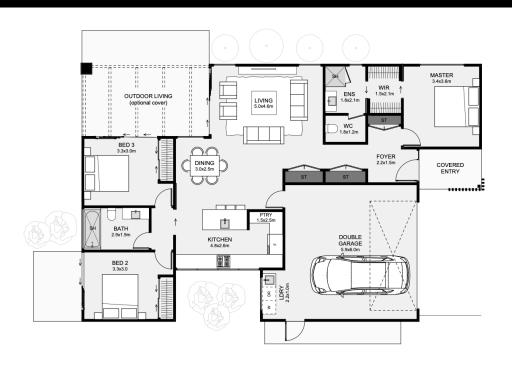

## **LUCY PLAN Classic Collection**

An elegant timber skeleton extrudes out from the simple, bold lines in this metal-clad home. Inside the open plan, living is offset, so the lounge is slightly privatised from the kitchen and dining. The master is positioned separately from the other rooms for increased privacy. The kitchen includes an open style pantry that's cleverly hidden. There's also the option of continuing the roof cover over the outdoor living or using a skeletor pergola to match the front. This home is a welcome architectural blend of bold and unique elements working together.