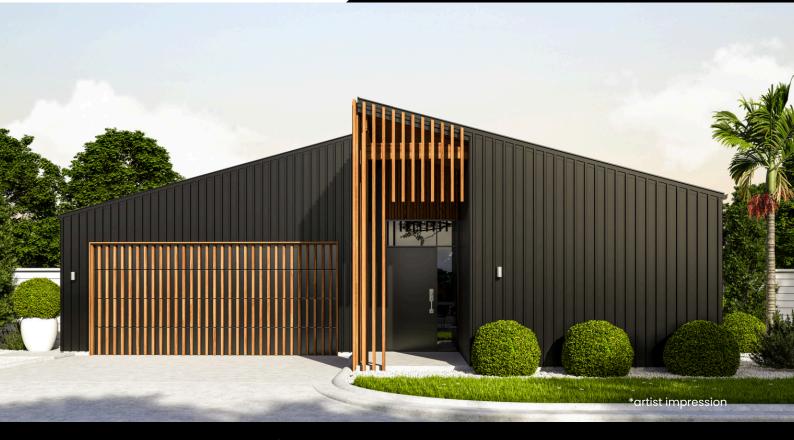

## **LUCY PLAN Classic Collection**

An elegant timber skeleton extrudes out from the simple, bold lines in this metal-clad home. Inside the open plan, living is offset, so the lounge is slightly privatised from the kitchen and dining. The master is positioned separately from the other rooms for increased privacy. The kitchen includes an open style pantry that's cleverly hidden. There's also the option of continuing the roof cover over the outdoor living or using a skeletor pergola to match the front. This home is a welcome architectural blend of bold and unique elements working together.