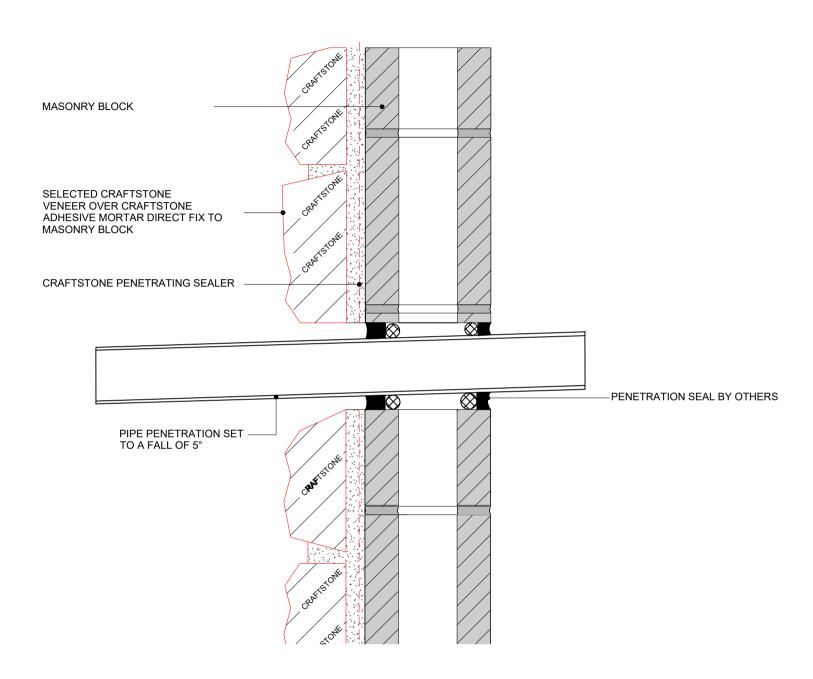

FTSTONE NEW ZEALAND)

CRAFTSTONE NEW ZEALAND ACCEPTS NO LIABILITY FOR DRAWINGS SUBMITTED TO COUNCIL

61 HILLSIDE RD, WAIRAU VALLEY, AUCKLAND, NEW ZEALAND - P: 0800 63 88 99









# CRAFT TYPICAL INTERNAL CORNER DETAIL





CRAFT TYPICAL ROOF ABUTMENT DETAIL - FLAT ROOF

STONE

A4 13/09/19 ISSUED

COPYRIGHT PETROS HOLDINGS LIMITED (T/A CRAFTSTONE NEW ZEALAND)
PETROS HOLDINGS LTD ACCEPTS NO LIABILITY FOR DRAWINGS SUBMITTED TO COUNCIL

61 HILLSIDE RD, GLENFIELD, AUCKLAND, NEW ZEALAND - P: 09 477 3918





# CRAFT TYPICAL ROOF ABUTMENT DETAIL - SLOPED ROOF

TONE 1:5 SCAL

13/09/19 ISSUED COPYRIGHT PETROS HOLDINGS LIMITED (T/A CRAFTSTONE NEW ZEALAND)
PETROS HOLDINGS LTD ACCEPTS NO LIABILITY FOR DRAWINGS SUBMITTED TO COUNCIL

61 HILLSIDE RD, GLENFIELD, AUCKLAND, NEW ZEALAND - P: 09 477 3918





13/09/19 ISSUED





STONE 1:40 SCALE

@ A4

13/09/19 ISSUED COPYRIGHT PETROS HOLDINGS LIMITED (T/A CRAFTSTONE NEW ZEALAND)
PETROS HOLDINGS LTD ACCEPTS NO LIABILITY FOR DRAWINGS SUBMITTED TO COUNCIL





13/09/19 ISSUED

COPYRIGHT PETROS HOLDINGS LIMITED (T/A CRAFTSTONE NEW ZEALAND) PETROS HOLDINGS LTD ACCEPTS NO LIABILITY FOR DRAWINGS SUBMITTED TO COUNCIL





## CRAFT REVERSE-SLOPE SOFFIT DETAIL

1:2@A4

13/09/19 ISSUED COPYRIGHT PETROS HOLDINGS LIMITED (T/A CRAFTSTONE NEW ZEALAND)
PETROS HOLDINGS LTD ACCEPTS NO LIABILITY FOR DRAWINGS SUBMITTED TO COUNCIL

61 HILLSIDE RD, GLENFIELD, AUCKLAND, NEW ZEALAND - P: 09 477 3918





14/01/20 **ISSUED** 

CRAFTSTONE NEW ZEALAND ACCEPTS NO LIABILITY FOR DRAWINGS SUBMITTED TO COUNCIL 61 HILLSIDE RD, GLENFIELD, AUCKLAND, NEW ZEALAND - P: 09 477