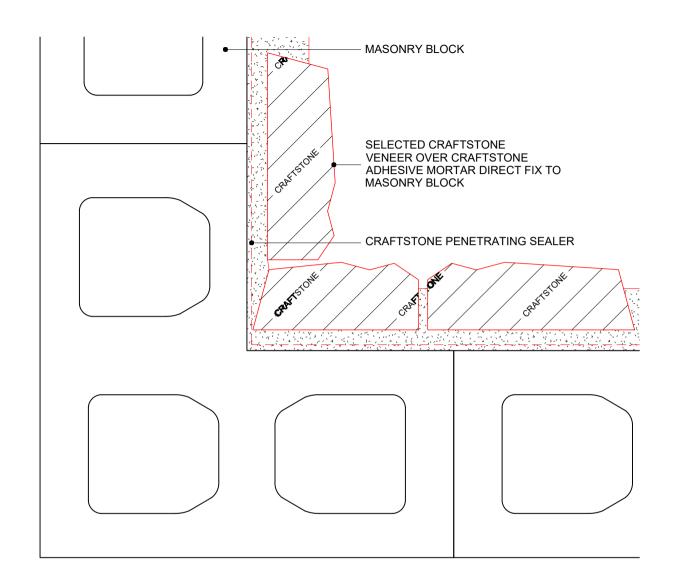

# CRAFT TYPICAL INTERNAL CORNER DETAIL

CRAFT TYPICAL ROOF ABUTMENT DETAIL - FLAT ROOF

STONE

A4 13/09/19 ISSUED

COPYRIGHT PETROS HOLDINGS LIMITED (T/A CRAFTSTONE NEW ZEALAND)
PETROS HOLDINGS LTD ACCEPTS NO LIABILITY FOR DRAWINGS SUBMITTED TO COUNCIL