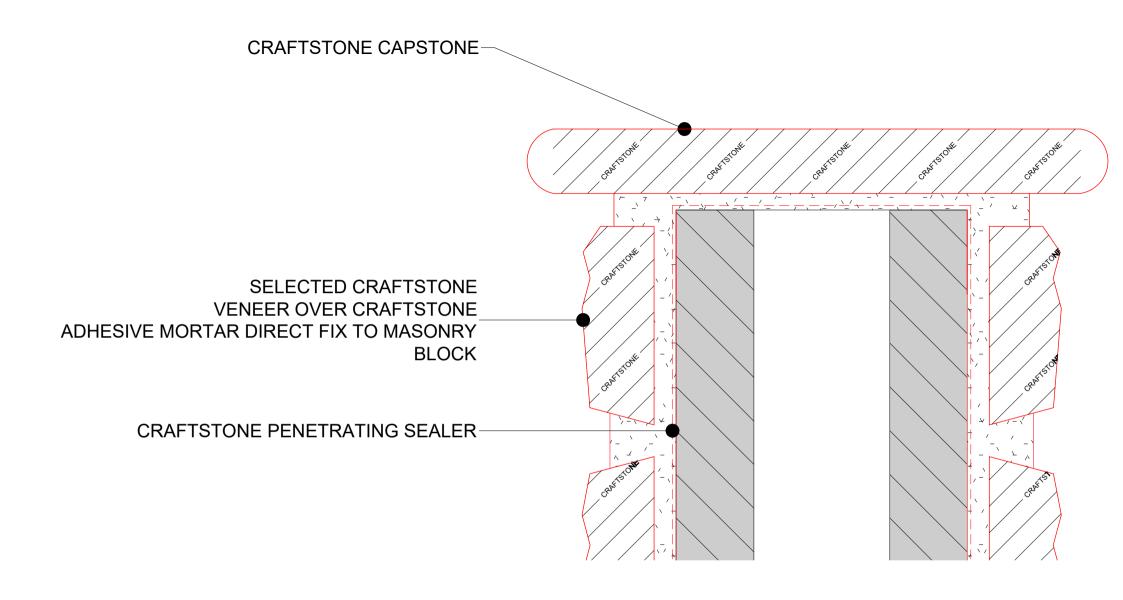

14/01/20 **ISSUED** 

CRAFTSTONE NEW ZEALAND ACCEPTS NO LIABILITY FOR DRAWINGS SUBMITTED TO COUNCIL 61 HILLSIDE RD, GLENFIELD, AUCKLAND, NEW ZEALAND - P: 09 477 3918

1:5 @ A4 | 14/01/20 | ISSUED

COPYRIGHT PETROS HOLDINGS LIMITED (T/A CRAFTSTONE NEW ZEALAND) CRAFTSTONE NEW ZEALAND ACCEPTS NO LIABILITY FOR DRAWINGS SUBMITTED TO COUNCIL 61 HILLSIDE RD, GLENFIELD, AUCKLAND, NEW ZEALAND - P: 09 477 3918