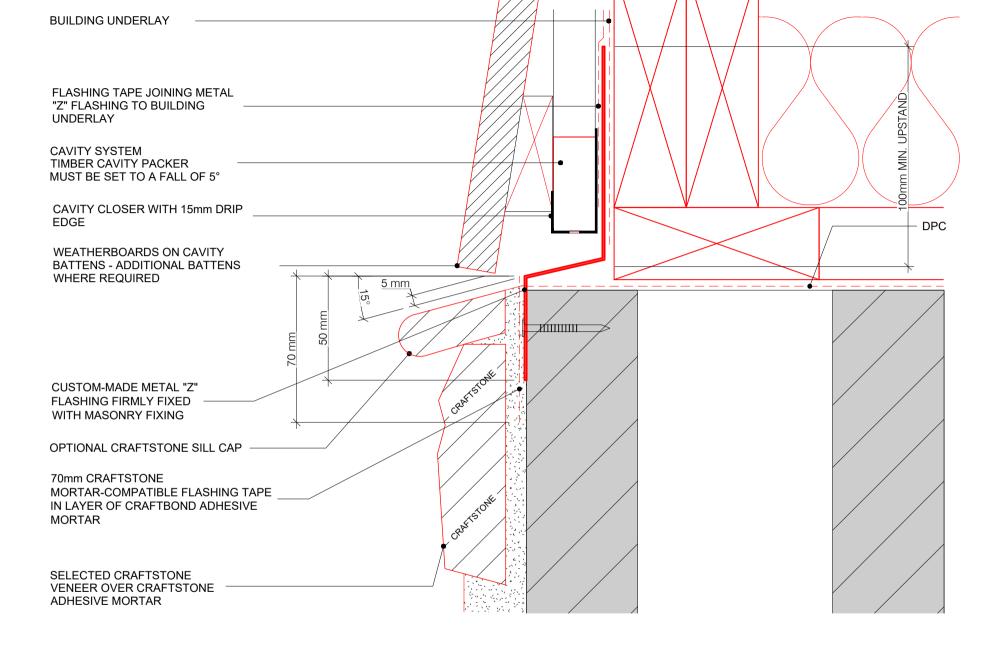

NO LIABILITY FOR DRAWINGS SUBMITTED TO COUNCIL

61 HILLSIDE RD, GLENFIELD, AUCKLAND, NEW ZEALAND - P: 09 477 3918





14/01/20 **ISSUED** 

CRAFTSTONE NEW ZEALAND ACCEPTS NO LIABILITY FOR DRAWINGS SUBMITTED TO COUNCIL 61 HILLSIDE RD, GLENFIELD, AUCKLAND, NEW ZEALAND - P: 09 477 3918





1:5 @ A4 | 14/01/20 | ISSUED

COPYRIGHT PETROS HOLDINGS LIMITED (T/A CRAFTSTONE NEW ZEALAND) CRAFTSTONE NEW ZEALAND ACCEPTS NO LIABILITY FOR DRAWINGS SUBMITTED TO COUNCIL 61 HILLSIDE RD, GLENFIELD, AUCKLAND, NEW ZEALAND - P: 09 477 3918





21/01/20

COPYRIGHT PETROS HOLDINGS LIMITED (T/A CRAFTSTONE NEW ZEALAND) CRAFTSTONE NEW ZEALAND ACCEPTS NO LIABILITY FOR DRAWINGS SUBMITTED TO COUNCIL 61 HILLSIDE RD, GLENFIELD, AUCKLAND, NEW ZEALAND - P: 09 477 3918





## CRAFT HORIZONTAL JOINT WITH WEATHERBOARD





## $\operatorname{\mathsf{CRAFT}}$ HORIZONTAL JOINT WITH WEATHERBOARD - OPTION 2





## CRAFT HORIZONTAL JOINT WITH FLAT-BOARD CLADDING





## $\operatorname{\mathsf{CRAFT}}$ HORIZONTAL JOINT WITH FLAT-BOARD CLADDING - OPTION 2





## $\overline{\mathsf{CRAFT}}$ HORIZONTAL JOINT WITH EPS OR AAC PANEL SYSTEMS





## $\operatorname{\mathsf{CRAFT}}$ HORIZONTAL JOINT WITH EPS OR AAC PANEL SYSTEMS - OPTION 2