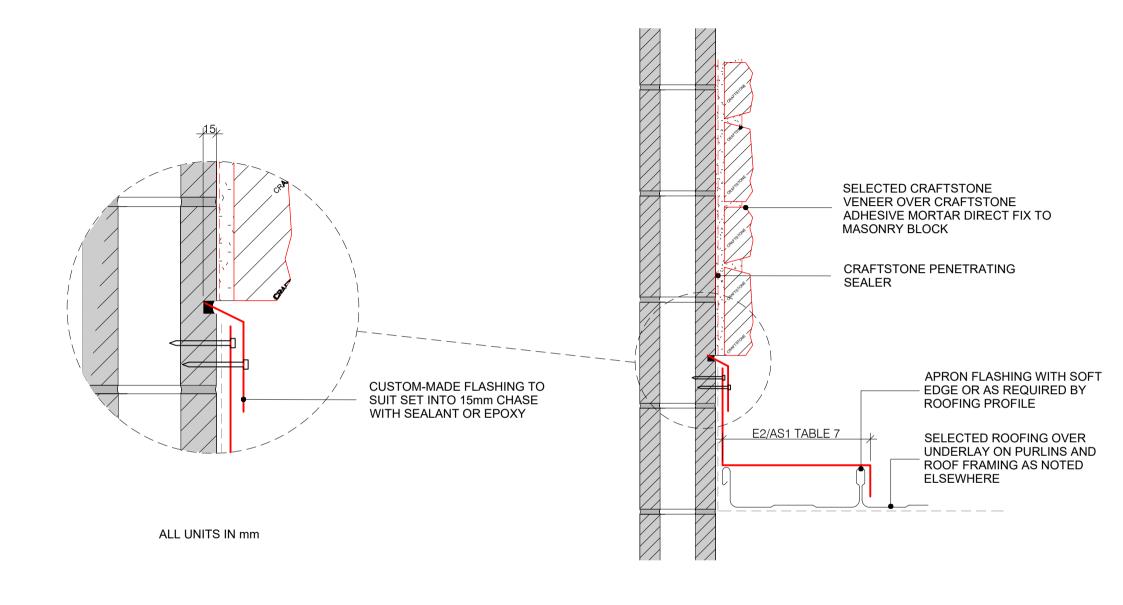

# CRAFT TYPICAL ROOF ABUTMENT DETAIL - SLOPED ROOF

TONE 1:5 SCAL

13/09/19 ISSUED COPYRIGHT PETROS HOLDINGS LIMITED (T/A CRAFTSTONE NEW ZEALAND)
PETROS HOLDINGS LTD ACCEPTS NO LIABILITY FOR DRAWINGS SUBMITTED TO COUNCIL