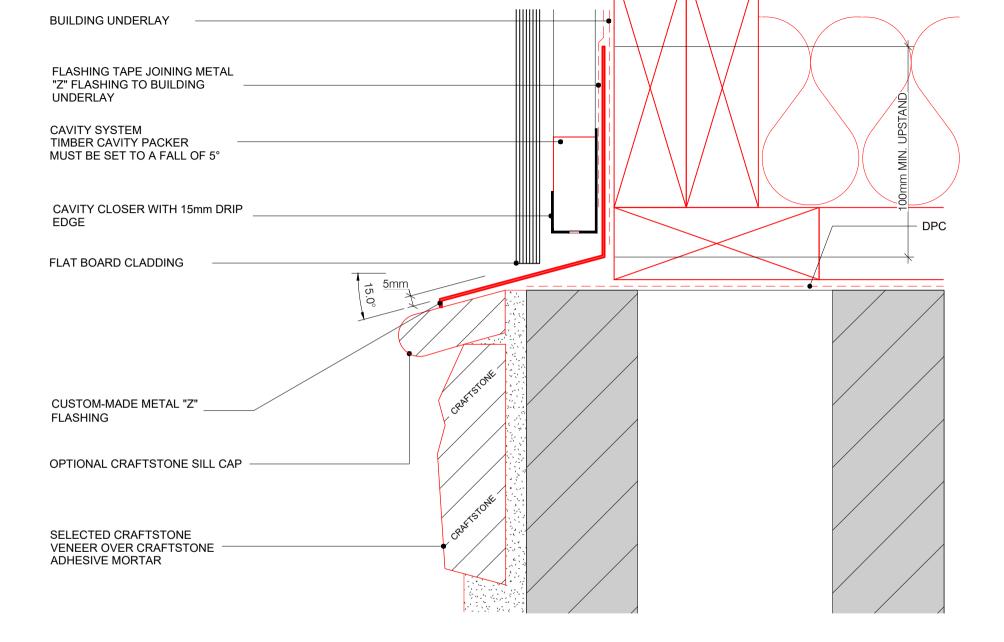

NEW ZEALAND - P: 09 477 3918





14/01/20 **ISSUED** 

CRAFTSTONE NEW ZEALAND ACCEPTS NO LIABILITY FOR DRAWINGS SUBMITTED TO COUNCIL 61 HILLSIDE RD, GLENFIELD, AUCKLAND, NEW ZEALAND - P: 09 477 3918





1:5 @ A4 | 14/01/20 | ISSUED

COPYRIGHT PETROS HOLDINGS LIMITED (T/A CRAFTSTONE NEW ZEALAND) CRAFTSTONE NEW ZEALAND ACCEPTS NO LIABILITY FOR DRAWINGS SUBMITTED TO COUNCIL 61 HILLSIDE RD, GLENFIELD, AUCKLAND, NEW ZEALAND - P: 09 477 3918





21/01/20

COPYRIGHT PETROS HOLDINGS LIMITED (T/A CRAFTSTONE NEW ZEALAND) CRAFTSTONE NEW ZEALAND ACCEPTS NO LIABILITY FOR DRAWINGS SUBMITTED TO COUNCIL 61 HILLSIDE RD, GLENFIELD, AUCKLAND, NEW ZEALAND - P: 09 477 3918





## CRAFT HORIZONTAL JOINT WITH WEATHERBOARD





## $\operatorname{\mathsf{CRAFT}}$ HORIZONTAL JOINT WITH WEATHERBOARD - OPTION 2





## CRAFT HORIZONTAL JOINT WITH FLAT-BOARD CLADDING





## $\operatorname{\mathsf{CRAFT}}$ HORIZONTAL JOINT WITH FLAT-BOARD CLADDING - OPTION 2





## $\overline{\mathsf{CRAFT}}$ HORIZONTAL JOINT WITH EPS OR AAC PANEL SYSTEMS





## $\operatorname{\mathsf{CRAFT}}$ HORIZONTAL JOINT WITH EPS OR AAC PANEL SYSTEMS - OPTION 2