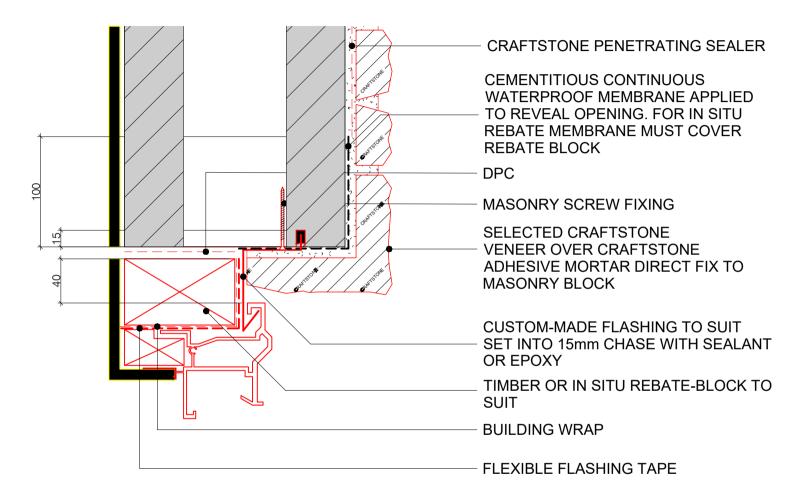

| HORIZONTAL JOINT WITH EPS O  | R AAC PANEL SYSTEMS - OPTION 2 | 11/02/20 |  |
|    |                      |                              |                                |          |  |

WWW.CRAFTSTONE.CO.NZ



G1 FLAT SOFFIT DETAIL

G. SOFFITS

**CRAFT** DRAWING SCHEDULE - MASONRY BLOCK

23/01/20

13/09/19





TONE 1:40

13/09/19 ISSUED COPYRIGHT PETROS HOLDINGS LIMITED (T/A CRAFTSTONE NEW ZEALAND)
PETROS HOLDINGS LTD ACCEPTS NO LIABILITY FOR DRAWINGS SUBMITTED TO COUNCIL

61 HILLSIDE RD, GLENFIELD, AUCKLAND, NEW ZEALAND - P: 09 477 3918





TONE

A4 13/09/19 ISSUED COPYRIGHT PETROS HOLDINGS LIMITED (T/A CRAFTSTONE NEW ZEALAND)
PETROS HOLDINGS LTD ACCEPTS NO LIABILITY FOR DRAWINGS SUBMITTED TO COUNCIL





TONE 1:4@ SCALE

@ A4

13/09/19 ISSUED





WWW.CRAFTSTONE.CO.NZ

STONE





### WWW.CRAFTSTONE.CO.NZ

STONE





### WWW.CRAFTSTONE.CO.NZ

1:4@ A4 | 11/02/20 SCALE | ISSUED

COPYRIGHT PETROS HOLDINGS LIMITED (T/A CRAFTSTONE NEW ZEALAND) PETROS HOLDINGS LTD ACCEPTS NO LIABILITY FOR DRAWINGS SUBMITTED TO COUNCIL

61 HILLSIDE RD, GLENFIELD, AUCKLAND, NEW ZEALAND - P: 09 477 3918





WWW.CRAFTSTONE.CO.NZ

 $\overline{\mathsf{CRAFT}}$  ALTERNATIVE HEAD DETAIL - MECHANICAL FLASHING - FLUSH MOUNT

STONE

1:4@A4 SCALE 13/09/19 ISSUED COPYRIGHT PETROS HOLDINGS LIMITED (T/A CRAFTSTONE NEW ZEALAND)
PETROS HOLDINGS LTD ACCEPTS NO LIABILITY FOR DRAWINGS SUBMITTED TO COUNCIL





## $\overline{\mathsf{CRAFT}}$ ALTERNATIVE JAMB DETAIL - MECHANICAL FLASHING - FLUSH MOUNT

20/05/19





## $\overline{\mathsf{CRAFT}}$ ALTERNATIVE SILL DETAIL - MECHANICAL FLASHING - FLUSH MOUNT