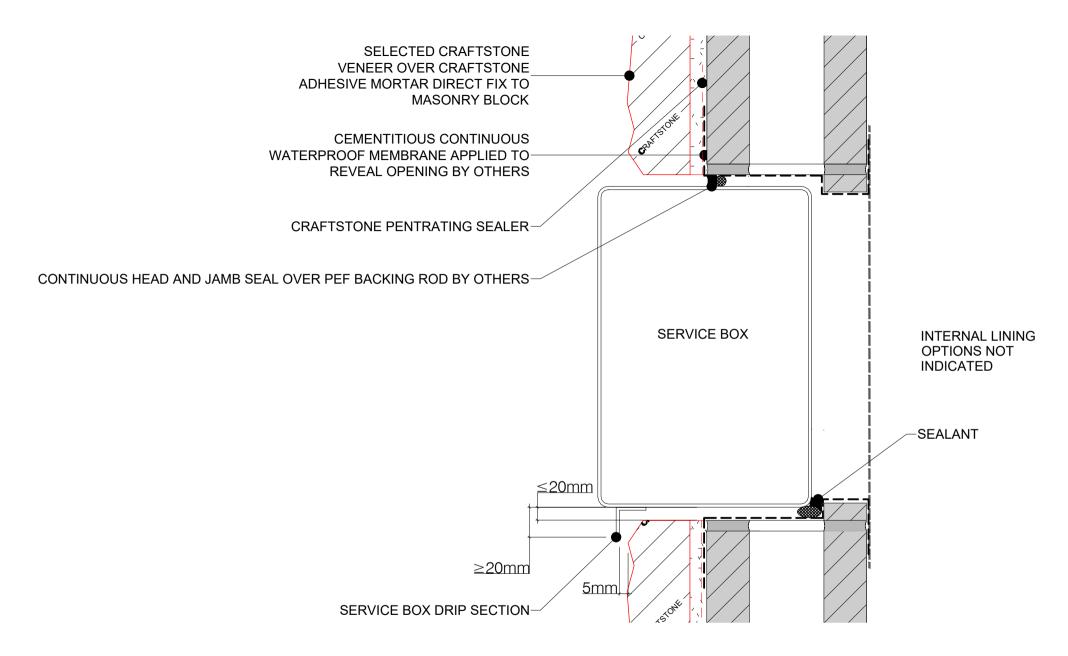

### CRAFTSTONE ON MASONRY BLOCK DRAWING LIST

| SHEET |             | DESCRIPTION                                                                 | ISSUED   |  |  |  |
|-------|-------------|-----------------------------------------------------------------------------|----------|--|--|--|
| Α.    | BASE DETAIL |                                                                             |          |  |  |  |
|       | A1          | CONCRETE BLOCK BASE - OPTION 1                                              | 13/09/19 |  |  |  |
|       | A2          | CONCRETE BLOCK BASE - OPTION 2                                              | 13/09/19 |  |  |  |
| В.    | JOIN        |                                                                             |          |  |  |  |
|       | B1          | HEAD DETAIL - OPTION 1                                                      | 13/09/19 |  |  |  |
|       | B2          | HEAD DETAIL - OPTION 2                                                      | 13/09/19 |  |  |  |
|       | В3          | JAMB DETAIL                                                                 | 13/09/19 |  |  |  |
|       | B4          | SILL DETAIL                                                                 | 11/02/20 |  |  |  |
|       | B5          | ALTERNATIVE HEAD DETAIL - MECHANICAL FLASHING - FLUSH MOUNT                 | 16/09/20 |  |  |  |
|       | B6          | ${\tt ALTERNATIVE\ JAMB\ DETAIL\ -\ MECHANICAL\ FLASHING\ -\ FLUSH\ MOUNT}$ | 16/09/20 |  |  |  |
|       | B7          | ALTERNATIVE SILL DETAIL - MECHANICAL FLASHING - FLUSH MOUNT                 | 16/09/20 |  |  |  |
| C.    | EXTE        |                                                                             |          |  |  |  |
|       | C1          | TYPICAL EXTERNAL CORNER                                                     | 13/09/19 |  |  |  |
| D.    | INTE        | INTERNAL CORNERS                                                            |          |  |  |  |
|       | D1          | TYPICAL INTERNAL CORNER                                                     | 13/09/19 |  |  |  |
| E.    | ROO         | ROOF DETAILS                                                                |          |  |  |  |
|       | E1          | TYPICAL ROOF ABUTMENT DETAIL - FLAT ROOF                                    | 13/09/19 |  |  |  |
|       | E2          | TYPICAL ROOF ABUTMENT DETAIL - SLOPED ROOF                                  | 13/09/19 |  |  |  |
| F.    | PENE        |                                                                             |          |  |  |  |
|       | F1          | PIPE PENETRATION                                                            | 13/09/19 |  |  |  |
|       | F2          | METER BOX PENETRATION                                                       | 13/09/19 |  |  |  |
| _     |             |                                                                             |          |  |  |  |