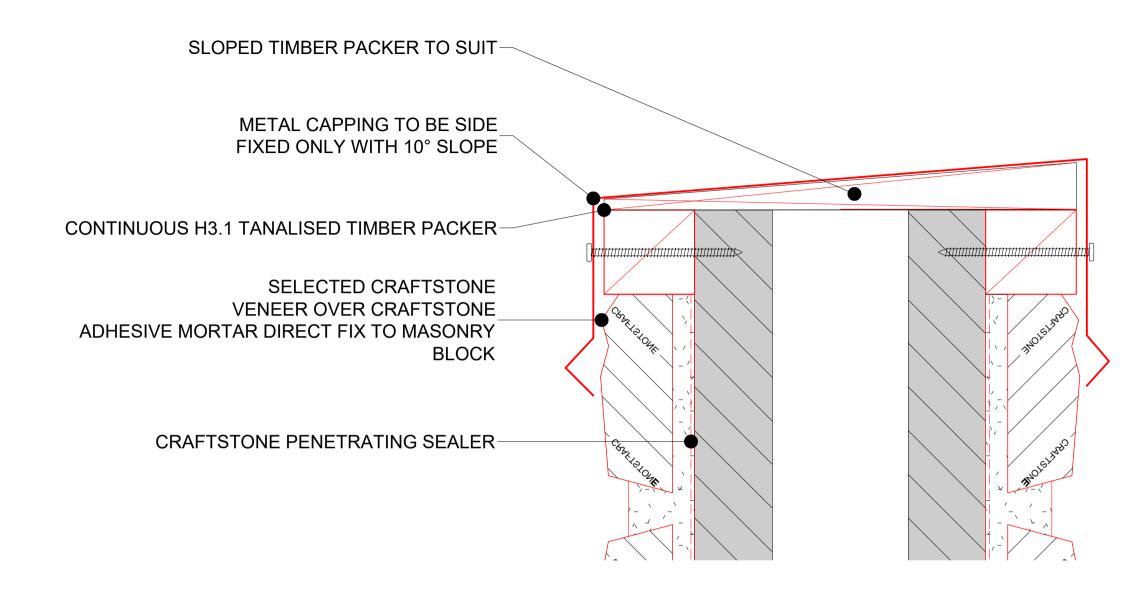

# CRAFT TYPICAL ROOF ABUTMENT DETAIL - SLOPED ROOF

TONE 1:5 SCAL

13/09/19 ISSUED COPYRIGHT PETROS HOLDINGS LIMITED (T/A CRAFTSTONE NEW ZEALAND)
PETROS HOLDINGS LTD ACCEPTS NO LIABILITY FOR DRAWINGS SUBMITTED TO COUNCIL

61 HILLSIDE RD, GLENFIELD, AUCKLAND, NEW ZEALAND - P: 09 477 3918

13/09/19 ISSUED

STONE 1:40 SCALE

@ A4

13/09/19 ISSUED COPYRIGHT PETROS HOLDINGS LIMITED (T/A CRAFTSTONE NEW ZEALAND)
PETROS HOLDINGS LTD ACCEPTS NO LIABILITY FOR DRAWINGS SUBMITTED TO COUNCIL