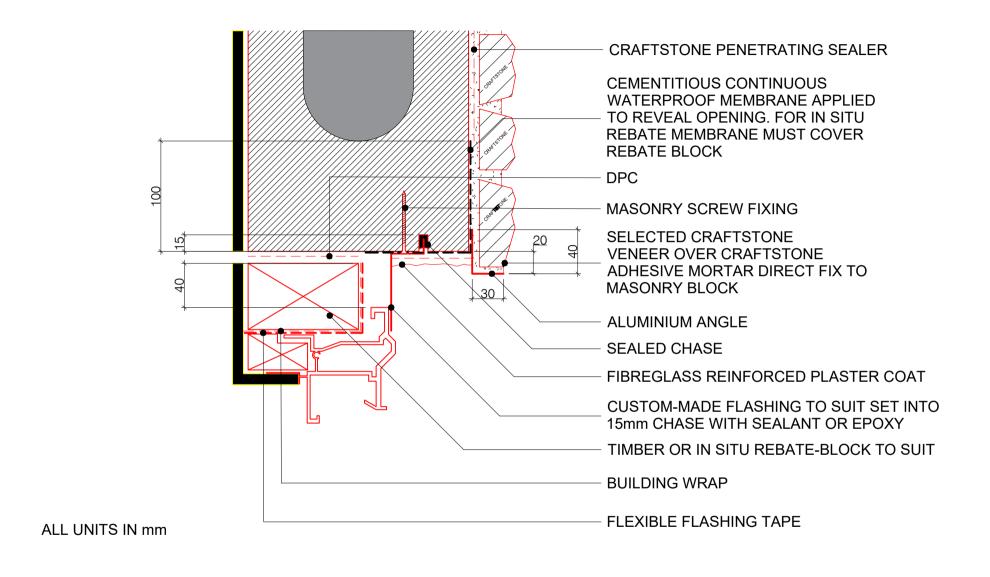

WWW.CRAFTSTONE.CO.NZ

 $\overline{\mathsf{CRAFT}}$  ALTERNATIVE HEAD DETAIL - MECHANICAL FLASHING - FLUSH MOUNT

STONE

1:4@A4 SCALE 13/09/19 ISSUED COPYRIGHT PETROS HOLDINGS LIMITED (T/A CRAFTSTONE NEW ZEALAND)
PETROS HOLDINGS LTD ACCEPTS NO LIABILITY FOR DRAWINGS SUBMITTED TO COUNCIL

## $\overline{\mathsf{CRAFT}}$ ALTERNATIVE JAMB DETAIL - MECHANICAL FLASHING - FLUSH MOUNT

20/05/19