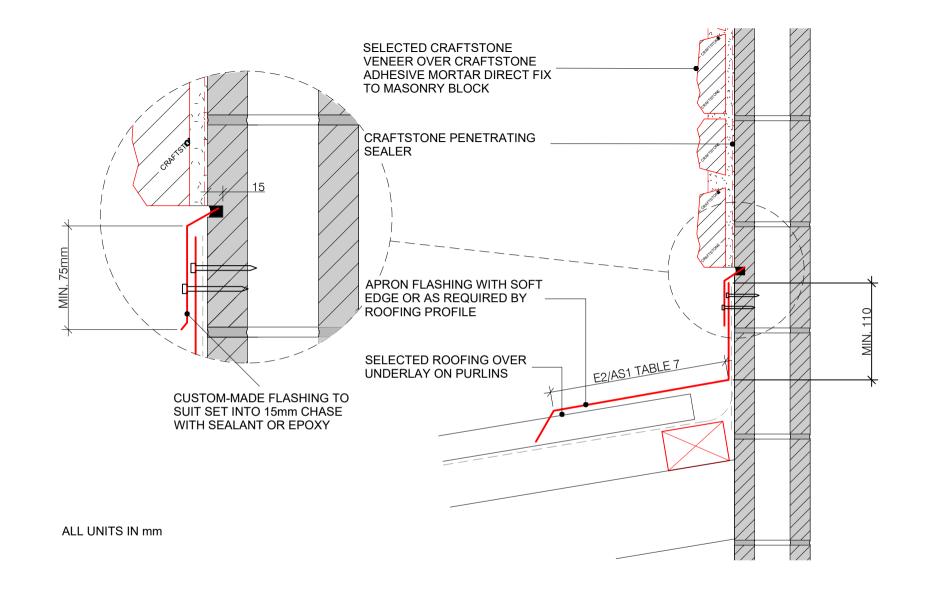

# CRAFT TYPICAL ROOF ABUTMENT DETAIL - SLOPED ROOF

TONE 1:5 SCAL

13/09/19 ISSUED COPYRIGHT PETROS HOLDINGS LIMITED (T/A CRAFTSTONE NEW ZEALAND)
PETROS HOLDINGS LTD ACCEPTS NO LIABILITY FOR DRAWINGS SUBMITTED TO COUNCIL