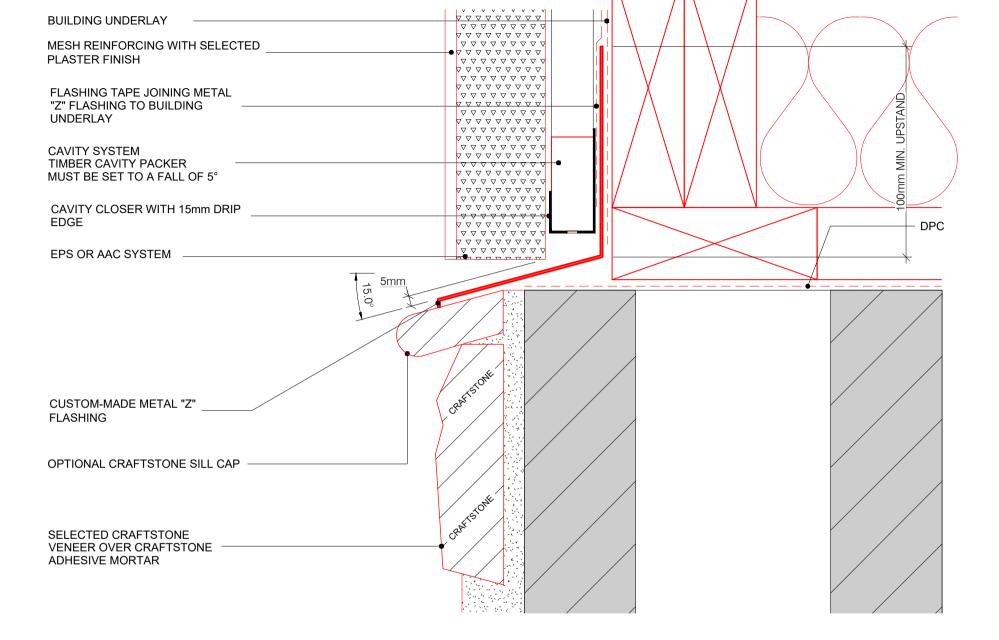

GLENFIELD, AUCKLAND, NEW ZEALAND - P: 09 477 3918





1:5 @ A4 | 14/01/20 | ISSUED

COPYRIGHT PETROS HOLDINGS LIMITED (T/A CRAFTSTONE NEW ZEALAND) CRAFTSTONE NEW ZEALAND ACCEPTS NO LIABILITY FOR DRAWINGS SUBMITTED TO COUNCIL 61 HILLSIDE RD, GLENFIELD, AUCKLAND, NEW ZEALAND - P: 09 477 3918





21/01/20

COPYRIGHT PETROS HOLDINGS LIMITED (T/A CRAFTSTONE NEW ZEALAND) CRAFTSTONE NEW ZEALAND ACCEPTS NO LIABILITY FOR DRAWINGS SUBMITTED TO COUNCIL 61 HILLSIDE RD, GLENFIELD, AUCKLAND, NEW ZEALAND - P: 09 477 3918





## CRAFT HORIZONTAL JOINT WITH WEATHERBOARD





## $\operatorname{\mathsf{CRAFT}}$ HORIZONTAL JOINT WITH WEATHERBOARD - OPTION 2





## CRAFT HORIZONTAL JOINT WITH FLAT-BOARD CLADDING





## $\operatorname{\mathsf{CRAFT}}$ HORIZONTAL JOINT WITH FLAT-BOARD CLADDING - OPTION 2





## $\overline{\mathsf{CRAFT}}$ HORIZONTAL JOINT WITH EPS OR AAC PANEL SYSTEMS





## $\operatorname{\mathsf{CRAFT}}$ HORIZONTAL JOINT WITH EPS OR AAC PANEL SYSTEMS - OPTION 2