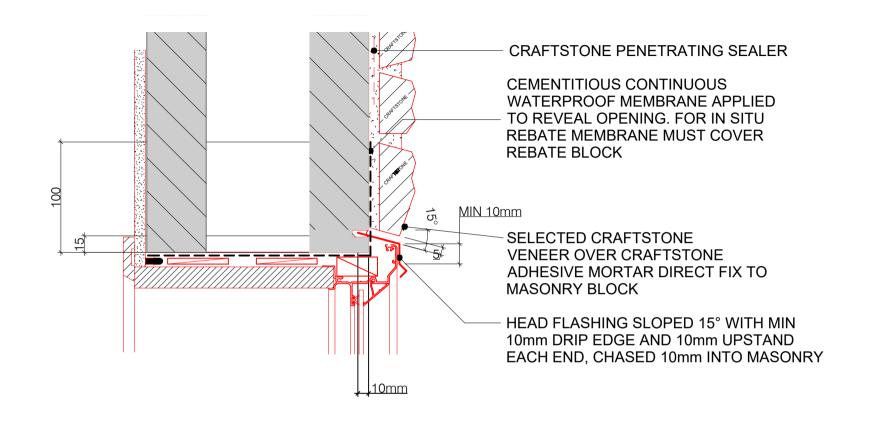

WWW.CRAFTSTONE.CO.NZ

 $\overline{\mathsf{CRAFT}}$  ALTERNATIVE HEAD DETAIL - MECHANICAL FLASHING - FLUSH MOUNT

STONE

1:4@A4 SCALE 13/09/19 ISSUED COPYRIGHT PETROS HOLDINGS LIMITED (T/A CRAFTSTONE NEW ZEALAND)
PETROS HOLDINGS LTD ACCEPTS NO LIABILITY FOR DRAWINGS SUBMITTED TO COUNCIL