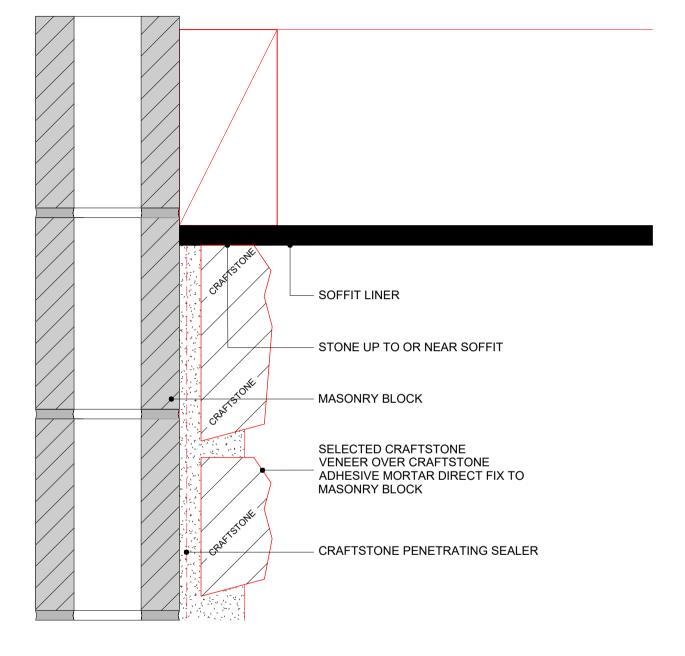

### CRAFTSTONE ON MASONRY BLOCK DRAWING LIST

| SHEET |             | DESCRIPTION                                                                 | ISSUED   |  |  |  |
|-------|-------------|-----------------------------------------------------------------------------|----------|--|--|--|
| Α.    | BASE DETAIL |                                                                             |          |  |  |  |
|       | A1          | CONCRETE BLOCK BASE - OPTION 1                                              | 13/09/19 |  |  |  |
|       | A2          | CONCRETE BLOCK BASE - OPTION 2                                              | 13/09/19 |  |  |  |
| В.    | JOIN        |                                                                             |          |  |  |  |
|       | B1          | HEAD DETAIL - OPTION 1                                                      | 13/09/19 |  |  |  |
|       | B2          | HEAD DETAIL - OPTION 2                                                      | 13/09/19 |  |  |  |
|       | В3          | JAMB DETAIL                                                                 | 13/09/19 |  |  |  |
|       | B4          | SILL DETAIL                                                                 | 11/02/20 |  |  |  |
|       | B5          | ALTERNATIVE HEAD DETAIL - MECHANICAL FLASHING - FLUSH MOUNT                 | 16/09/20 |  |  |  |
|       | B6          | ${\tt ALTERNATIVE\ JAMB\ DETAIL\ -\ MECHANICAL\ FLASHING\ -\ FLUSH\ MOUNT}$ | 16/09/20 |  |  |  |
|       | B7          | ALTERNATIVE SILL DETAIL - MECHANICAL FLASHING - FLUSH MOUNT                 | 16/09/20 |  |  |  |
| C.    | EXTE        |                                                                             |          |  |  |  |
|       | C1          | TYPICAL EXTERNAL CORNER                                                     | 13/09/19 |  |  |  |
| D.    | INTE        | INTERNAL CORNERS                                                            |          |  |  |  |
|       | D1          | TYPICAL INTERNAL CORNER                                                     | 13/09/19 |  |  |  |
| E.    | ROO         | ROOF DETAILS                                                                |          |  |  |  |
|       | E1          | TYPICAL ROOF ABUTMENT DETAIL - FLAT ROOF                                    | 13/09/19 |  |  |  |
|       | E2          | TYPICAL ROOF ABUTMENT DETAIL - SLOPED ROOF                                  | 13/09/19 |  |  |  |
| F.    | PENE        |                                                                             |          |  |  |  |
|       | F1          | PIPE PENETRATION                                                            | 13/09/19 |  |  |  |
|       | F2          | METER BOX PENETRATION                                                       | 13/09/19 |  |  |  |
| _     |             |                                                                             |          |  |  |  |