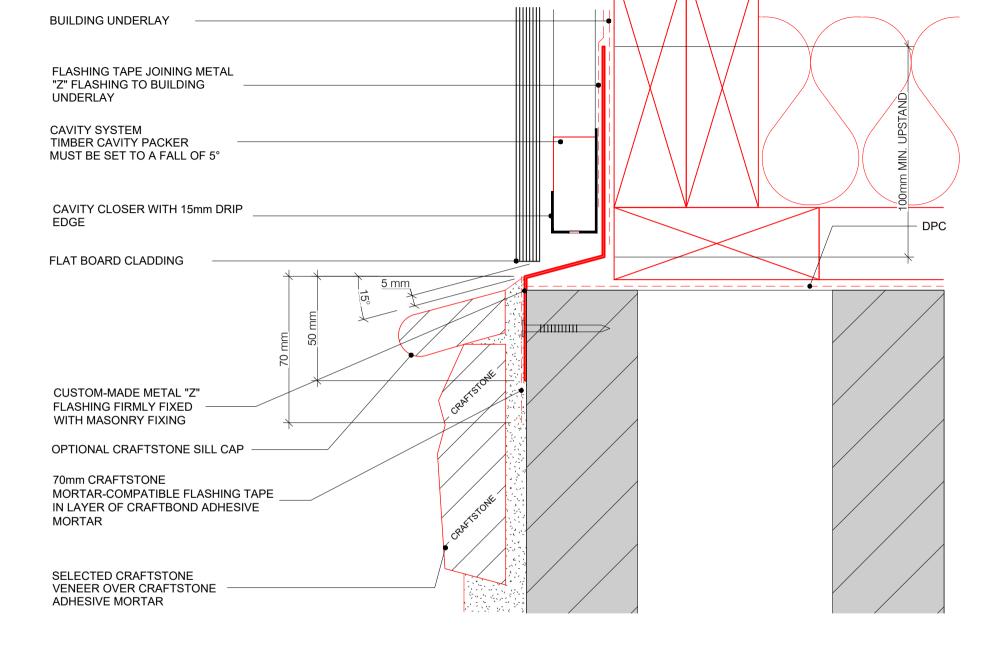

## $\operatorname{\mathsf{CRAFT}}$ HORIZONTAL JOINT WITH FLAT-BOARD CLADDING - OPTION 2