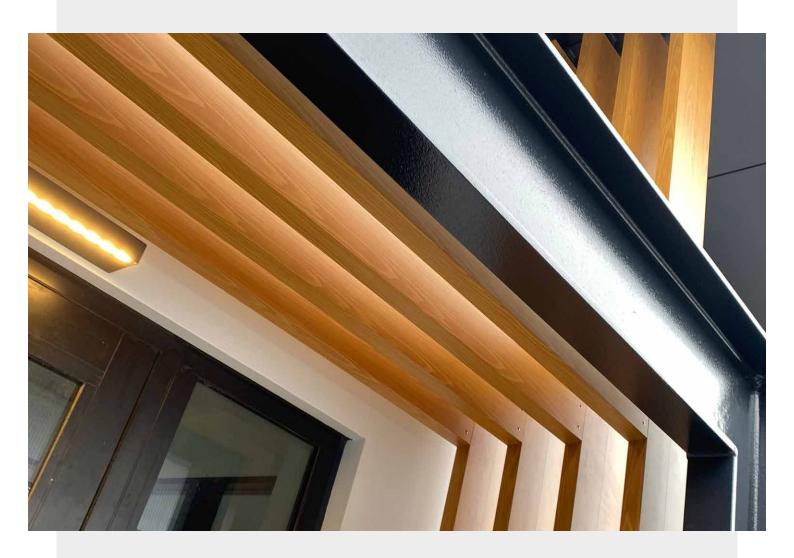

Metwood is ideal for both interior and exterior use. The sublimated finishes exhibits the natural variations of colour, grain and blemishes that are seen in real wood and has a 10 year warranty on the pattern.

When applied to aluminium, Metwood is virtually maintenance free with non-warping properties and is impact and scratch resistant.

Metwood may allow you to overcome fire rating issues whilst still retaining the warm appearance of wood.