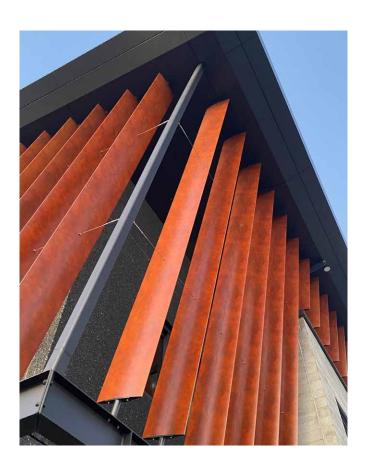

Subject to Interpon and Menphis terms & conditions. Note that finishes may exhibit some shifting in colour over time.

MetWood is an eco-friendly and fully customisable solution, ideal for:

Cladding, Louvres, Screens, Fencing, Soffits, Windows, Awnings, Pergolas, Ceilings, Doors, Facades, Partitioning.

## Non-Woodgrain Finish Selection

As well as the many woodgrain finishes, MetWood is also available in Patina Metal, Brushed Metal, Concrete and Marble finishes. So if you're after a look that's urban and sleek, or old and gnarly there's plenty to choose from.