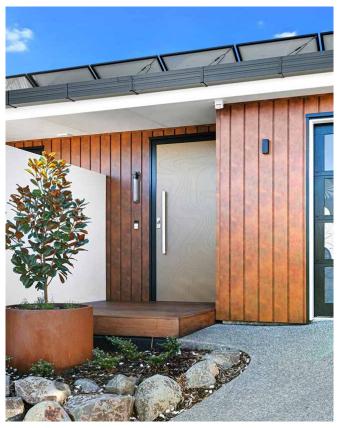

Subject to Interpon and Menphis terms & conditions. Note that finishes may exhibit some shifting in colour over time.

MetWood is an eco-friendly and fully customisable solution, ideal for:

Cladding, Louvres, Screens, Fencing, Soffits, Windows, Awnings, Pergolas, Ceilings, Doors, Facades, Partitioning.

Metwood is ideal for both interior and exterior use. The sublimated finishes exhibits the natural variations of colour, grain and blemishes that are seen in real wood and has a 10 year warranty on the pattern.

When applied to aluminium, Metwood is virtually maintenance free with non-warping properties and is impact and scratch resistant.

Metwood may allow you to overcome fire rating issues whilst still retaining the warm appearance of wood.