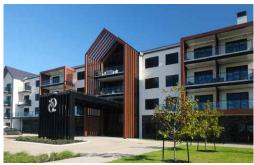

The warmth & beauty of wood, the durability of aluminium.

# Natural-looking woodgrain finishes for aluminium extrusions and panels

Exclusively made in New Zealand by Metwood, part of the Powder Coating Group.

The Metwood 25/10 warranty results from a 2-stage process where the substrate is powder coated before the woodgrain pattern is sublimated into the powder coating.

Metwood is ideal for both interior and exterior use. The sublimated finishes exhibits the natural variations of colour, grain and blemishes that are seen in real wood and has a 10 year warranty on the pattern.

When applied to aluminium, Metwood is virtually maintenance free with non-warping properties and is impact and scratch resistant.

Metwood may allow you to overcome fire rating issues whilst still retaining the warm appearance of wood.

Natural-looking woodgrain finishes for aluminium extrusions and panels.

The warmth & beauty of wood, the durability of aluminium.