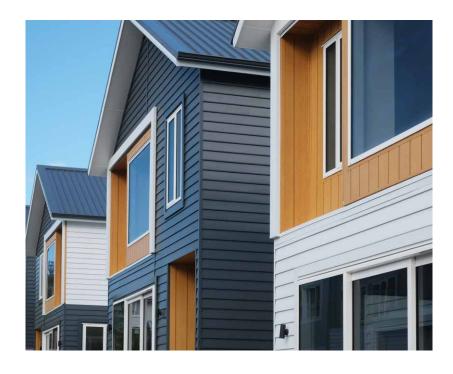

The warmth & beauty of wood, the durability of aluminium.

# Natural-looking woodgrain finishes for aluminium extrusions and panels

Exclusively made in New Zealand by Metwood, part of the Powder Coating Group.

The Metwood 25/10 warranty results from a 2-stage process where the substrate is powder coated before the woodgrain pattern is sublimated into the powder coating.

Metwood is ideal for both interior and exterior use. The sublimated finishes exhibits the natural variations of colour, grain and blemishes that are seen in real wood and has a 10 year warranty on the pattern.

When applied to aluminium, Metwood is virtually maintenance free with non-warping properties and is impact and scratch resistant.

Metwood may allow you to overcome fire rating issues whilst still retaining the warm appearance of wood.