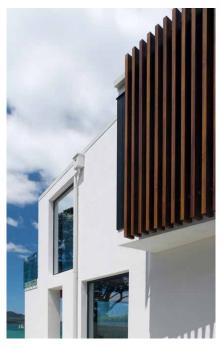

The warmth & beauty of wood, the durability of aluminium.

# Natural-looking woodgrain finishes for aluminium extrusions and panels

Exclusively made in New Zealand by Metwood, part of the Powder Coating Group.

The Metwood 25/10 warranty results from a 2-stage process where the substrate is powder coated before the woodgrain pattern is sublimated into the powder coating.

Metwood is ideal for both interior and exterior use. The sublimated finishes exhibits the natural variations of colour, grain and blemishes that are seen in real wood and has a 10 year warranty on the pattern.

When applied to aluminium, Metwood is virtually maintenance free with non-warping properties and is impact and scratch resistant.

Metwood may allow you to overcome fire rating issues whilst still retaining the warm appearance of wood.