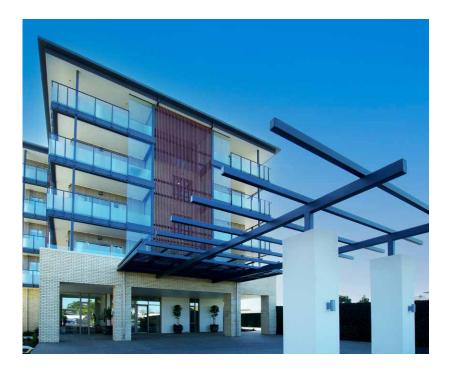

Metwood is ideal for both interior and exterior use. The sublimated finishes exhibits the natural variations of colour, grain and blemishes that are seen in real wood and has a 10 year warranty on the pattern.

When applied to aluminium, Metwood is virtually maintenance free with non-warping properties and is impact and scratch resistant.

Metwood may allow you to overcome fire rating issues whilst still retaining the warm appearance of wood.