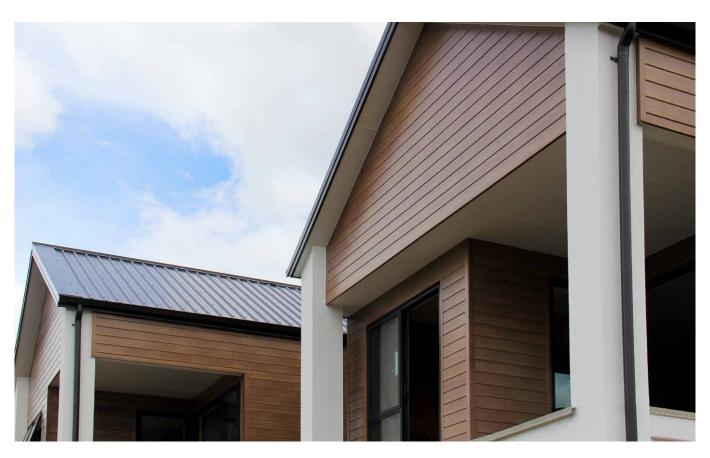

Metwood is ideal for both interior and exterior use. The sublimated finishes exhibits the natural variations of colour, grain and blemishes that are seen in real wood and has a 10 year warranty on the pattern.

When applied to aluminium, Metwood is virtually maintenance free with non-warping properties and is impact and scratch resistant.

Metwood may allow you to overcome fire rating issues whilst still retaining the warm appearance of wood.

#### **Benefits of Metwood**

Made in New Zealand

Durable - MW 25/10 warranty

Virtually maintenance free

Fire rated

Structural strength

Environmentally friendly

Extensive choice of finishes