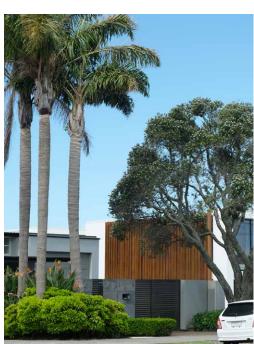

Metwood is ideal for both interior and exterior use. The sublimated finishes exhibits the natural variations of colour, grain and blemishes that are seen in real wood and has a 10 year warranty on the pattern.

When applied to aluminium, Metwood is virtually maintenance free with non-warping properties and is impact and scratch resistant.

Metwood may allow you to overcome fire rating issues whilst still retaining the warm appearance of wood.

#### **Benefits of Metwood**

Made in New Zealand

Durable - MW 25/10 warranty

Virtually maintenance free

Fire rated

Structural strength

Environmentally friendly

Extensive choice of finishes