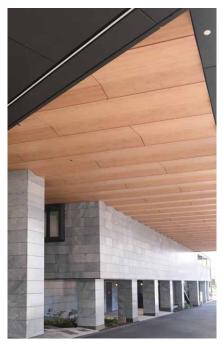

Metwood is ideal for both interior and exterior use. The sublimated finishes exhibits the natural variations of colour, grain and blemishes that are seen in real wood and has a 10 year warranty on the pattern.

When applied to aluminium, Metwood is virtually maintenance free with non-warping properties and is impact and scratch resistant.

Metwood may allow you to overcome fire rating issues whilst still retaining the warm appearance of wood.

Subject to Interpon and Menphis terms & conditions. Note that finishes may exhibit some shifting in colour over time.

MetWood is an eco-friendly and fully customisable solution, ideal for:

Cladding, Louvres, Screens, Fencing, Soffits, Windows, Awnings, Pergolas, Ceilings, Doors, Facades, Partitioning.