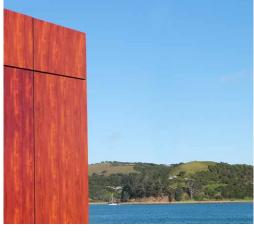

Metwood is ideal for both interior and exterior use. The sublimated finishes exhibits the natural variations of colour, grain and blemishes that are seen in real wood and has a 10 year warranty on the pattern.

When applied to aluminium, Metwood is virtually maintenance free with non-warping properties and is impact and scratch resistant.

Metwood may allow you to overcome fire rating issues whilst still retaining the warm appearance of wood.