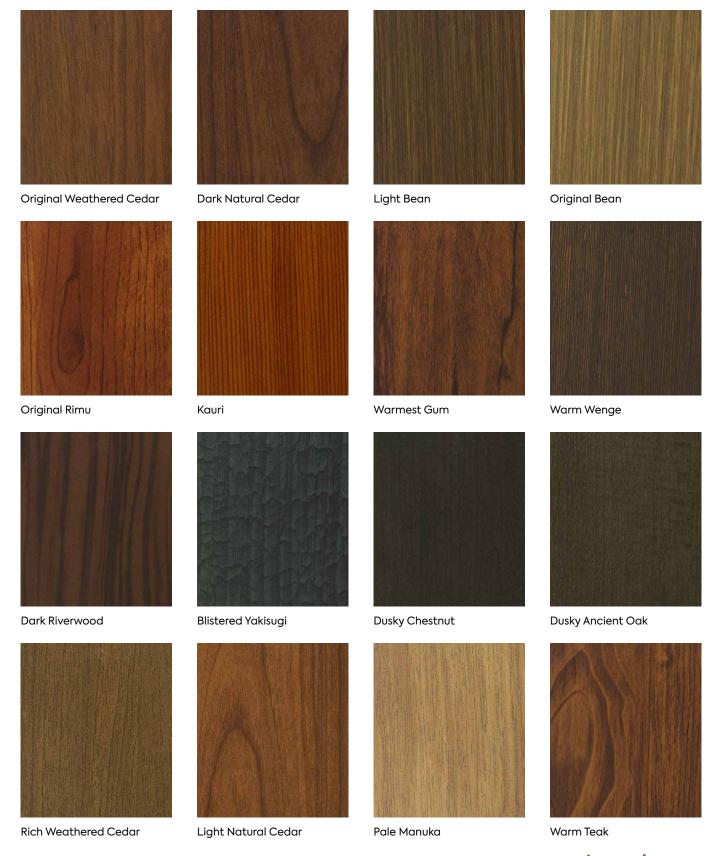

## Standard Woodgrain Finish Selection

<sup>\*</sup> Finishes may exhibit some shifting in colour over time. The pattern may vary from that shown in the photo, which is a small portion of the overall pattern. To request phyiscal samples please visit our website **metwood.co.nz** 

We have an extensive range of finishes in stock, including native New Zealand timbers. If you can't find exactly what you're looking for within our range just let us know, MetWood colours and grains are fully customisable and can be mixed and matched to meet most requirements.