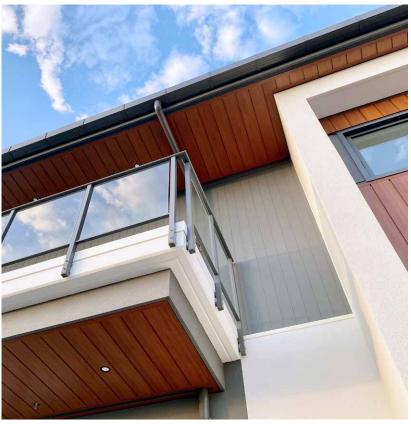

Metwood is ideal for both interior and exterior use. The sublimated finishes exhibits the natural variations of colour, grain and blemishes that are seen in real wood and has a 10 year warranty on the pattern.

When applied to aluminium, Metwood is virtually maintenance free with non-warping properties and is impact and scratch resistant.

Metwood may allow you to overcome fire rating issues whilst still retaining the warm appearance of wood.