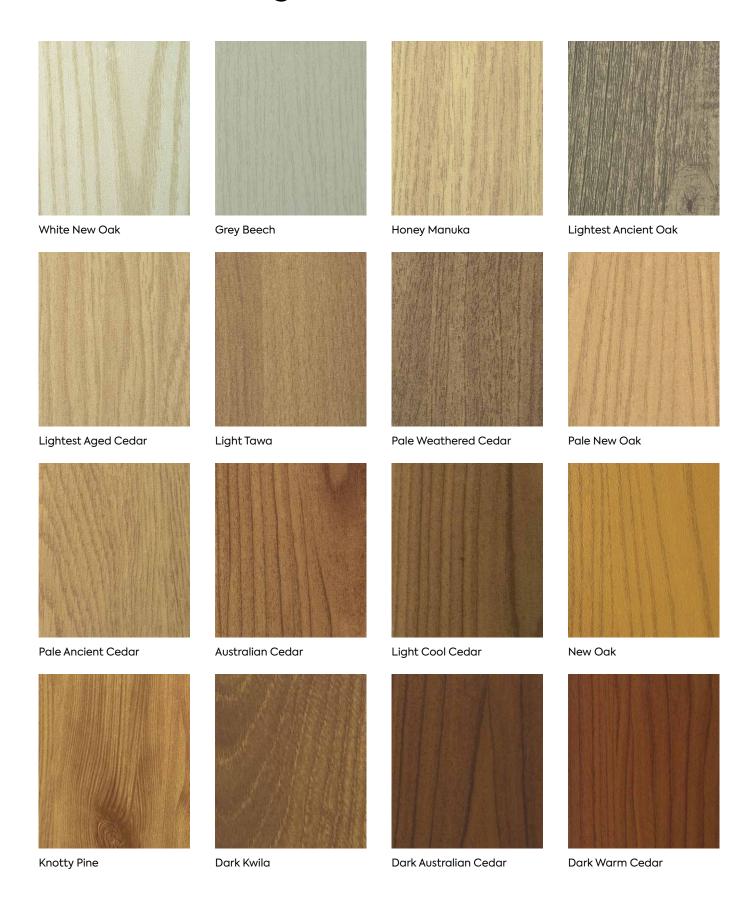

## Standard Woodgrain Finish Selection

<sup>\*</sup> Finishes may exhibit some shifting in colour over time. The pattern may vary from that shown in the photo, which is a small portion of the overall pattern. To request phyiscal samples please visit our website **metwood.co.nz** 

We have an extensive range of finishes in stock, including native New Zealand timbers. If you can't find exactly what you're looking for within our range just let us know, MetWood colours and grains are fully customisable and can be mixed and matched to meet most requirements.