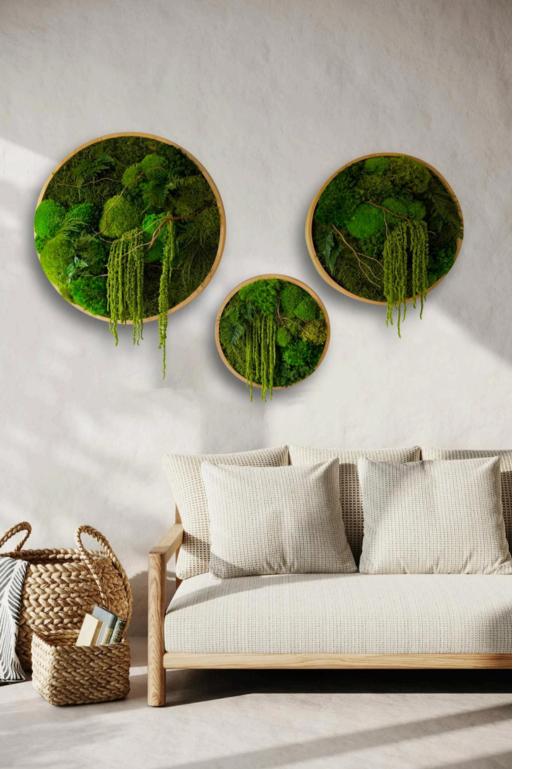

# Round Moss Wall Art - Enchanted **Forest**

Beautifully designed with a collection of pillow moss, mood moss, and ball moss along with Amaranthus, preserved ferns, and branches.

#### **WOOD FRAMES:**

Grey White Black Walnut **Natural Wood** Honey/Amber Brass

#### DIMENSIONS + PRICING (INCL GST & SHIPPING):

D 12" - RRP: \$1,281.78

D 14" - RRP: \$1,361.48

D 16" - RRP: \$1,554.68

D 18" - RRP: \$1,912.73

D 20" - RRP: \$2,157.50

D 22" - RRP: \$2,468.23

D 24" - RRP: \$2,758.03

D 36" - RRP: \$5,054.78

Wooden frame is 2" deep.