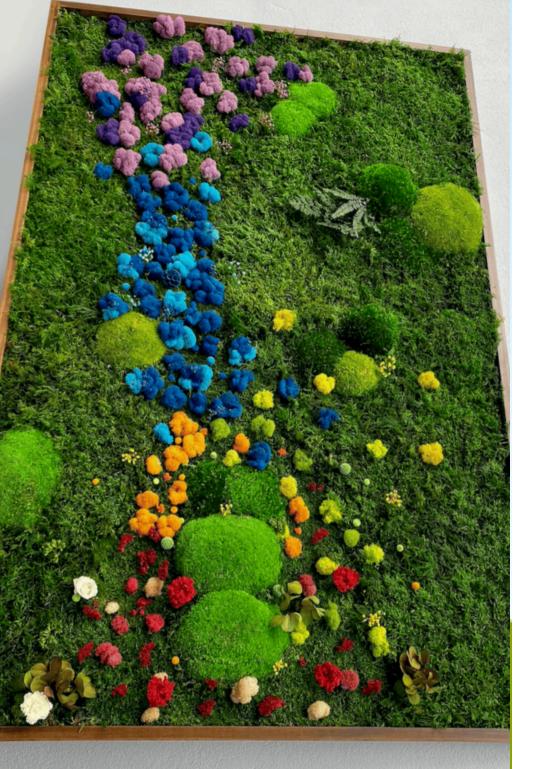

## Moss Wall Art - Rainbow Flowers

The organic design has a collection of pillow moss, mood moss, and ball moss along with preserved flowers and maidenhair fern (Adiantum) leaves.

WOOD FRAMES: HANGING PREFERENCE:

Grey White Black Walnut Natural Wood Honey/Amber Brass Vertical Horizontal

#### DIMENSIONS + PRICING (INCL GST & SHIPPING):

50 x 50cm - RRP: \$2,754.01

45 x 91cm - RRP: \$3,245.81

45 x 101cm - RRP: \$3,671.95

50 x 101cm - RRP: \$4,230.00

55 x 101cm - RRP: \$4,587.07

50 x 127cm - RRP: \$5,068.03