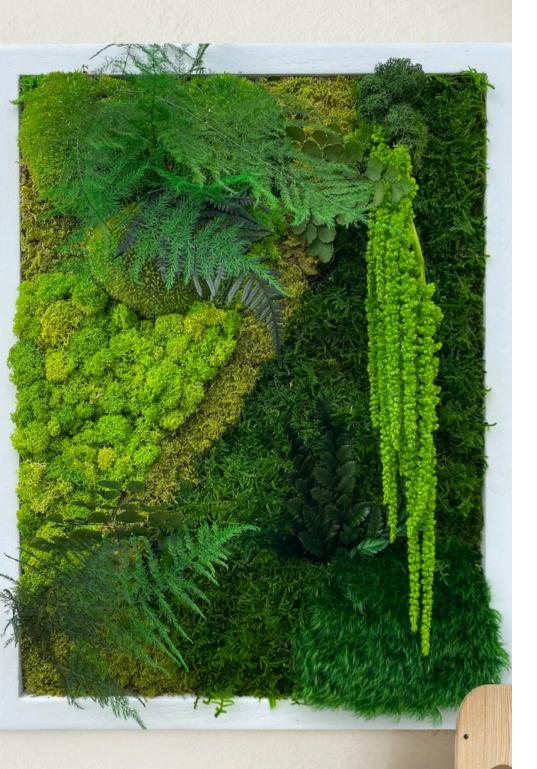

## Moss Wall Art - Wild Ferns

An organic moss design, handmade from a collection of different textured preserved mosses along with multiple wild fern leaves and Ivy.

WOOD FRAMES: HANGING PREFERENCE:

Grey White Black Walnut Natural Wood Honey/Amber Brass

Vertical Horizontal

#### DIMENSIONS + PRICING (INCL GST & SHIPPING ):

91 x 46cm - RRP = \$2,676.90

102 x 51cm - RRP = \$3,019.83

112 x 56cm - RRP = \$3,580.11

 $122 \times 56 \text{cm} - \text{RRP} = \$3,828.86$ 

 $127 \times 56 \text{cm} - \text{RRP} = \$3,962.83$ 