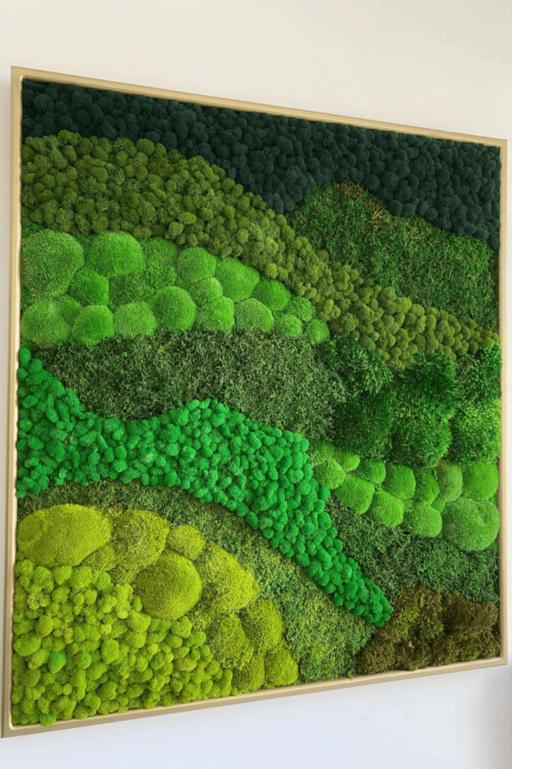

## Moss Wall Art - Forest

This organic natural design has a collection of pillow moss, mood moss, and ball moss along with preserved maidenhair fern (Adiantum) leaves, Amaranthus, and other fern species.

WOOD FRAMES: HANGING PREFERENCE:

Vertical

Horizontal

Grey White Black Walnut Natural Wood Honey/Amber Brass

**DIMENSIONS + PRICING (INCL GST & SHIPPING):** 

50 x 50cm - RRP: \$2,754.01

45 x 91cm - RRP: \$3,245.81

45 x 101cm - RRP: \$3,671.95

50 x 101cm - RRP: \$4,230.00

55 x 101cm - RRP: \$4,587.07

50 x 127cm - RRP: \$5,068.03