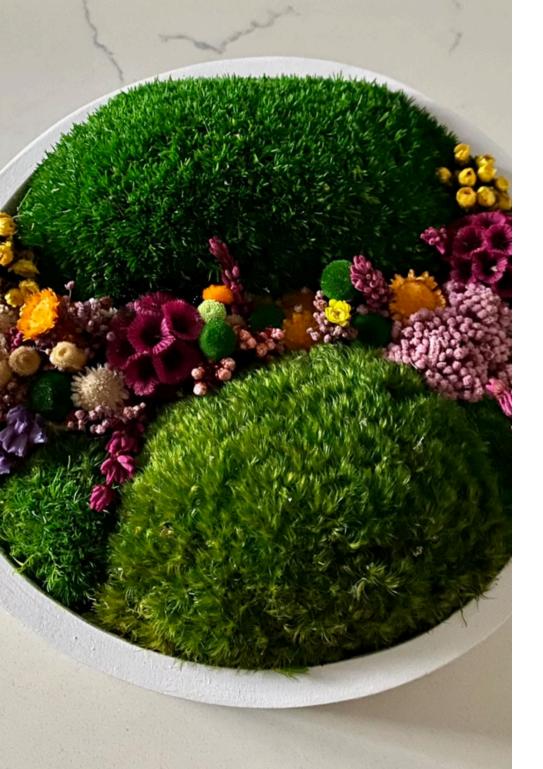

# Moss Bowls

Moss bowls are a stunning soft creation to add a pop of green to your home interior. Featuring a smooth, white, black or almond base, this modern planter is the ideal way to bring the outdoors inside.

BOWL COLOURS MOSS COLOURS

White White Black Almond Almond

DIMENSIONS + PRICING (INCL GST):

12" - RRP = \$748.65

14" - RRP = \$886.31