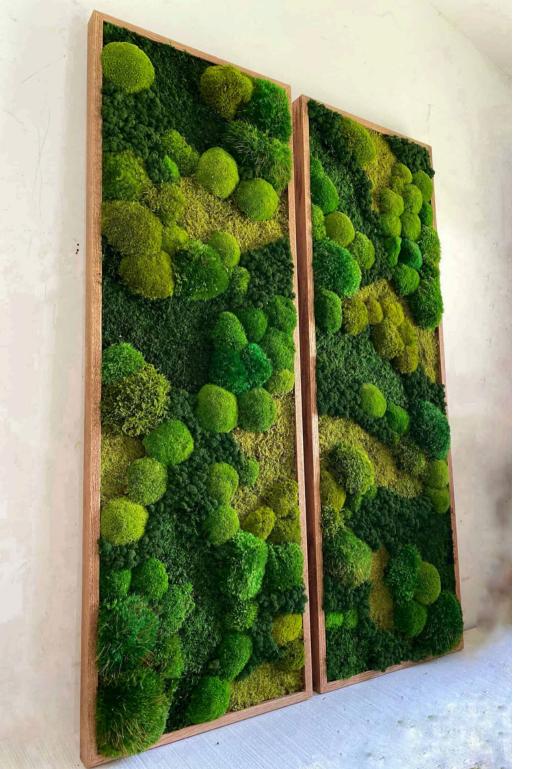

# Moss Wall Art - Live Edge Wood

A stunning and elegant organic design, made from a collection of pillow moss, mood moss, and ball moss along with preserved maidenhair fern (Adiantum) leaves, Amaranthus, and other fern species.

WOOD FRAMES: HANGING PREFERENCE:

Grey White Black Walnut Natural Wood Honey/Amber Brass

Vertical Horizontal

#### DIMENSIONS + PRICING (INCL GST & SHIPPING):

50 x 50cm - RRP: \$2,754.01

45 x 91cm - RRP: \$3,245.81

45 x 101cm - RRP: \$3,671.95

50 x 101cm - RRP: \$4,230.00

55 x 101cm - RRP: \$4,587.07

50 x 127cm - RRP: \$5,068.03