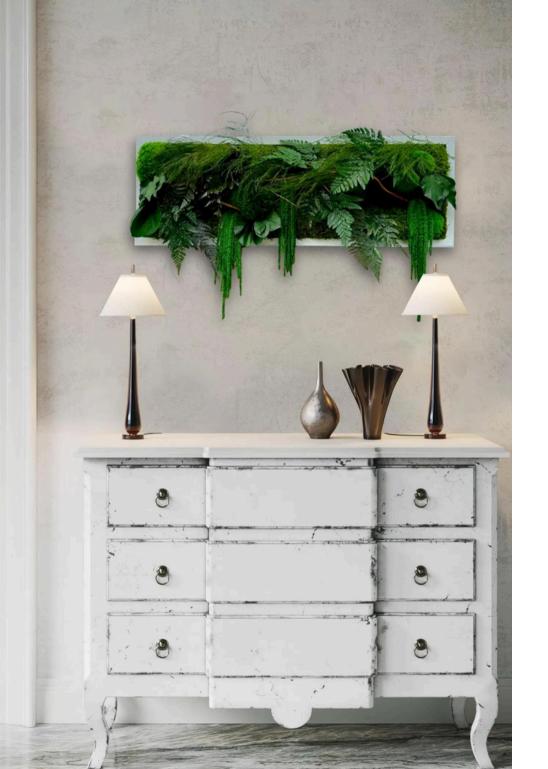

## Moss Wall Art - Amaranthes

This organic design is made from a collection of preserved and vibrant natural green moss, ferns and hanging Amaranthus.

WOOD FRAMES: HAN

HANGING PREFERENCE:

Grey White Black Walnut Natural Wood Honey/Amber Brass

Vertical Horizontal

#### DIMENSIONS + PRICING (INCL GST & SHIPPING):

61 x 15 - RRP = \$1,961.36

76 x 15 - RRP = \$2,057.96

91 x 15 - RRP = \$2,154.56

107 x 15 - RRP = \$2,393.98

122 x 15 - RRP = \$2,413.73