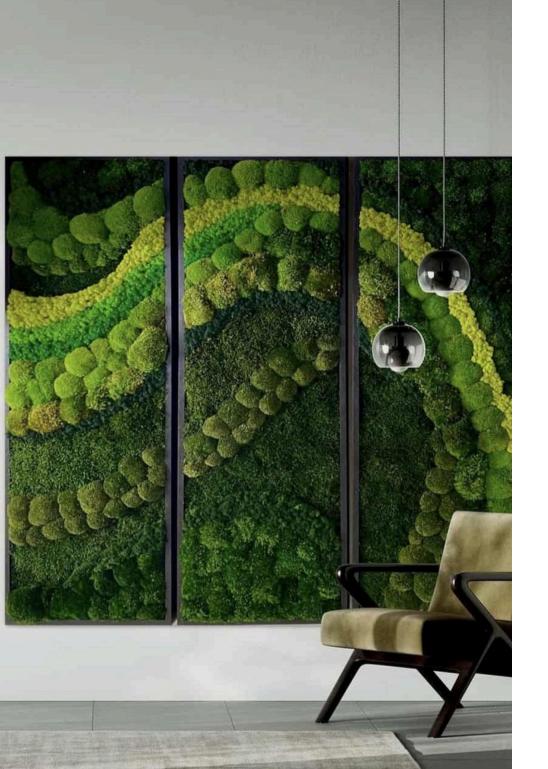

## Moss Wall Art - Boreal Forest

A stunning and elegant organic design, made with a variety of beautifully preserved mosses and Amaranthus for a rich, textural display.

WOOD FRAMES: HANGING PREFERENCE:

Grey White Black Walnut Natural Wood Honey/Amber Brass

Vertical Horizontal

#### DIMENSIONS + PRICING (INCL GST & SHIPPING ):

91 x 46cm - RRP = \$2,676.90

102 x 51cm - RRP = \$3,019.83

112 x 56cm - RRP = \$3,580.11

122 x 56cm - RRP = \$3,828.86

127 x 56cm - RRP = \$3,962.83