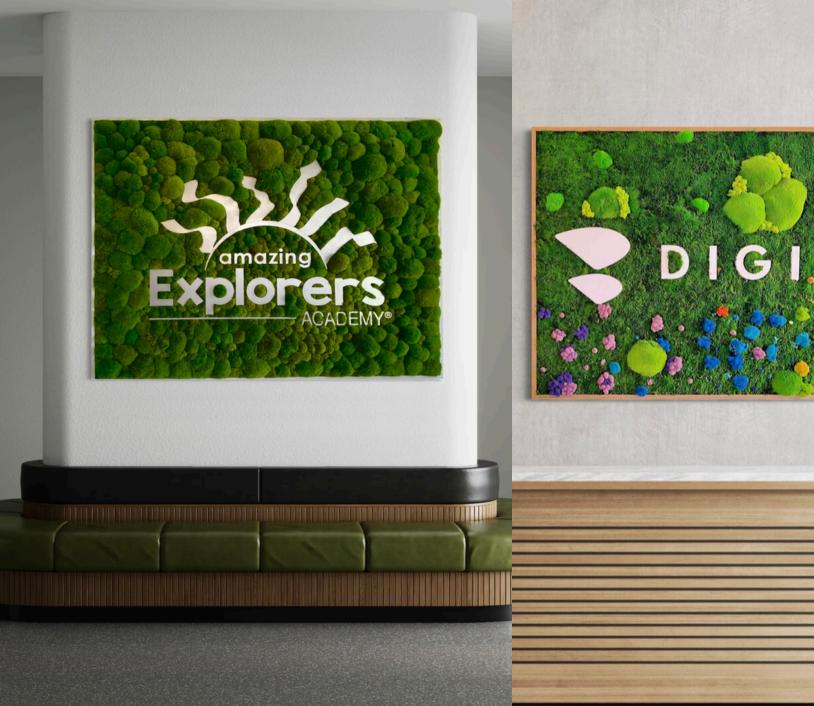

# Moss Wall Art - Custom Business Designs

Upgrade your business with a custom-made moss design.

Bringing nature indoors can have a huge positive impact on your employees and customers well being and productivity.

These pieces are simple and elegant, yet full of projection. The perfect statement piece for offices, shops, bars, restaurants, and cafes.

#### **DIMENSIONS + PRICING:**

Custom designs & sizing available. Price based on size, design, elements etc. Email for quote.

#### **WOOD FRAMES:**

Grey White Black Walnut Natural Wood Honey/Amber Brass