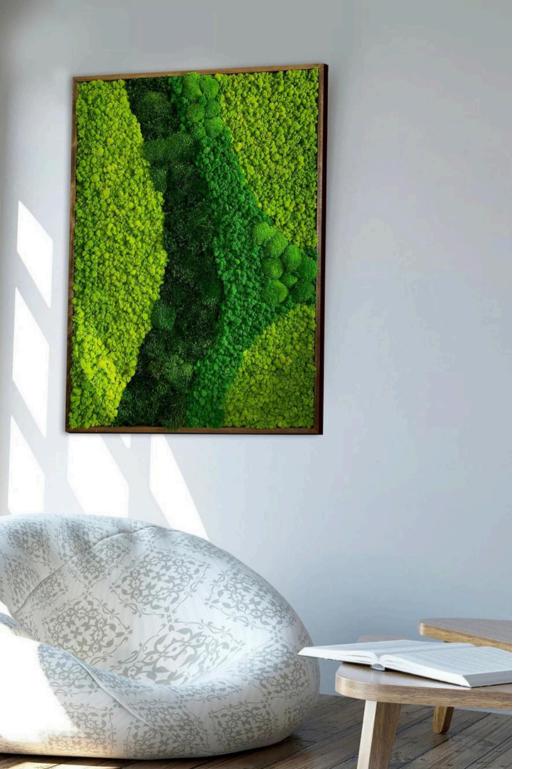

# Moss Wall Art - Rolling Hills

This organic design has a collection of pillow moss, mood moss, and ball moss.

WOOD FRAMES: HANGING PREFERENCE:

Grey Vertical White Horizontal Black

Walnut Natural Wood Honey/Amber Brass

#### DIMENSIONS + PRICING (INCL GST & SHIPPING):

50 x 50cm - RRP: \$2,754.01 45 x 91cm - RRP: \$3,245.81 45 x 101cm - RRP: \$3,671.95 50 x 101cm - RRP: \$4,230.00 55 x 101cm - RRP: \$4,587.07 50 x 127cm - RRP: \$5,068.03 50 x 152cm - RRP: \$5,939.49