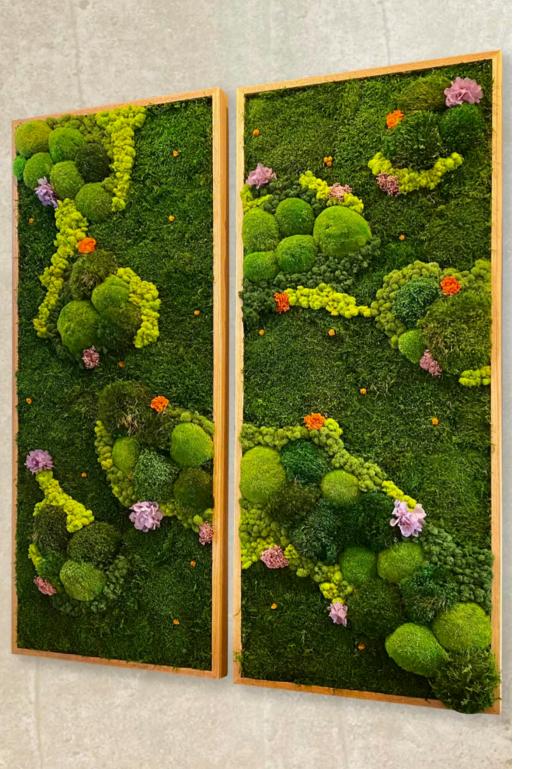

# Moss x Hydrangea Wall Art -Horten Duo Set

An organic moss design, handmade from a collection of preserved flowers and moss.

Vertical

Horizontal

WOOD FRAMES: HANGING PREFERENCE:

Grey White Black Walnut

Natural Wood Honey/Amber

Brass

DIMENSIONS + PRICING (INCL GST & SHIPPING ):

56 x 23cm - RRP = \$3,281.73

69 x 23cm - RRP = \$3,648.81

81 x 23cm - RRP = \$3,866.16

97 x 23cm - RRP = \$4,218.75

107 x 25cm - RRP = \$4,701.75

117 x 25cm - RRP = \$4,967.40

122 x 28cm - RRP = \$5,595.30

132 x 28cm - RRP = \$5,960.95