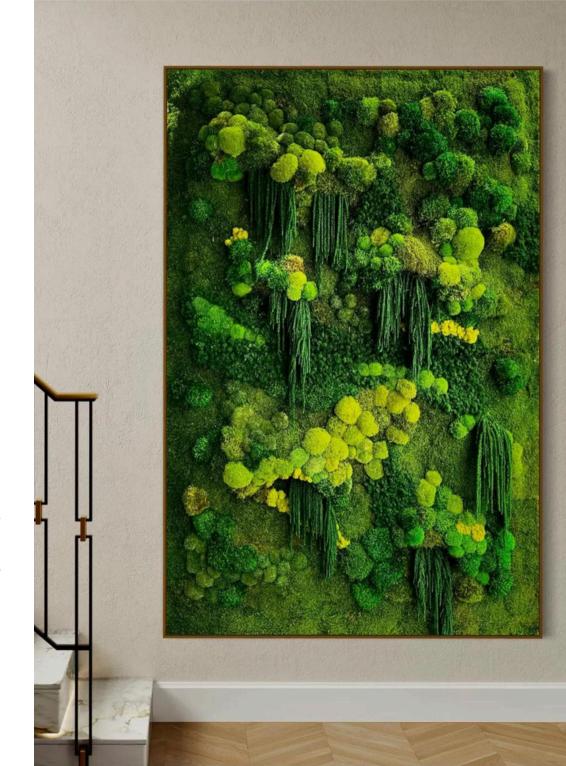

## **ABOUT**

Our Moss Wall Art is a unique blend of nature and luxury that embodies serenity, natural appeal and elegance to elevate commercial and residential spaces. Whether used in work spaces to increase cognition and productivity or home interiors to add a natural and calm ambience, our moss walls are a versatile and entrancing design that truly incorporates biophilia and brings people closer to nature.

Each moss piece we create is perfectly unique, looking and feeling alive with soft textures, projection, and vibrant colours. We offer customisations on all designs and love working with clients to create completely personalised art and branding that can be incorporated with 3D elements and LED lighting.