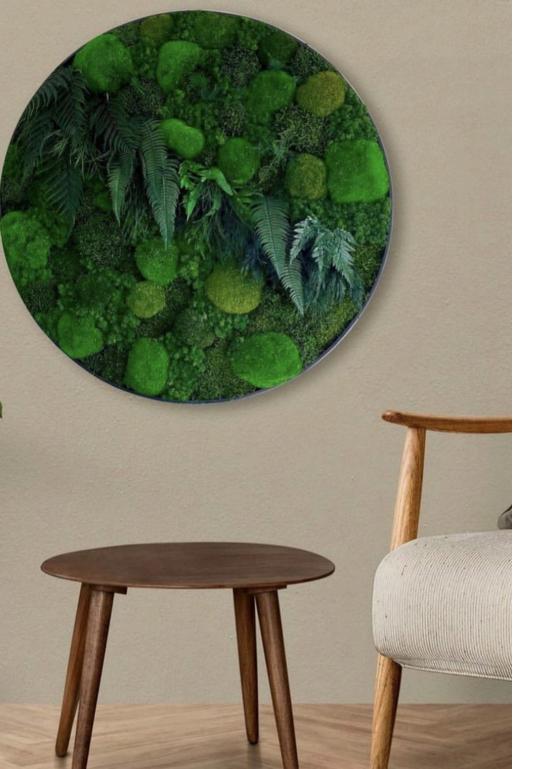

## Round Moss Wall Art - Forest

A beautiful piece full of details and natural elements, made with our best varieties of Preserved Moss, Preserved Ferns, Preserved Flores, pillow moss and mood moss.