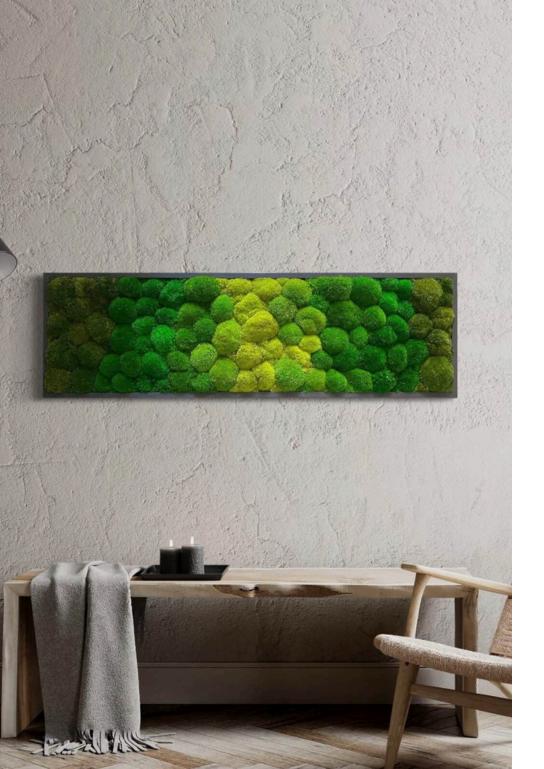

## Moss Wall Art - Forest

This organic natural design has a collection of pillow moss, mood moss, and ball moss along with preserved maidenhair fern (Adiantum) leaves, Amaranthus, and other fern species.