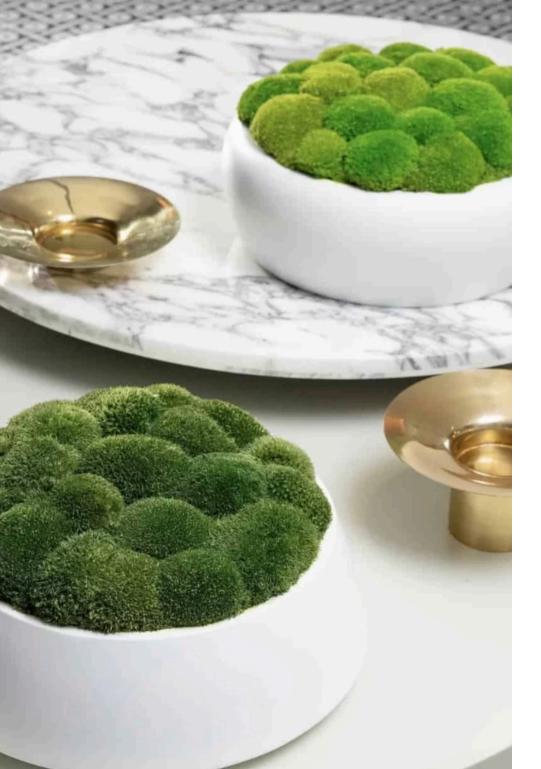

# Moss Bowls

Moss bowls are a stunning soft creation to add a pop of green to your home interior. Featuring a smooth, white, black or almond base, this modern planter is the ideal way to bring the outdoors inside.

BOWL COLOURS MOSS COLOURS

White White Black Almond Almond

DIMENSIONS + PRICING (INCL GST):

12" - RRP = \$748.65

14" - RRP = \$886.31