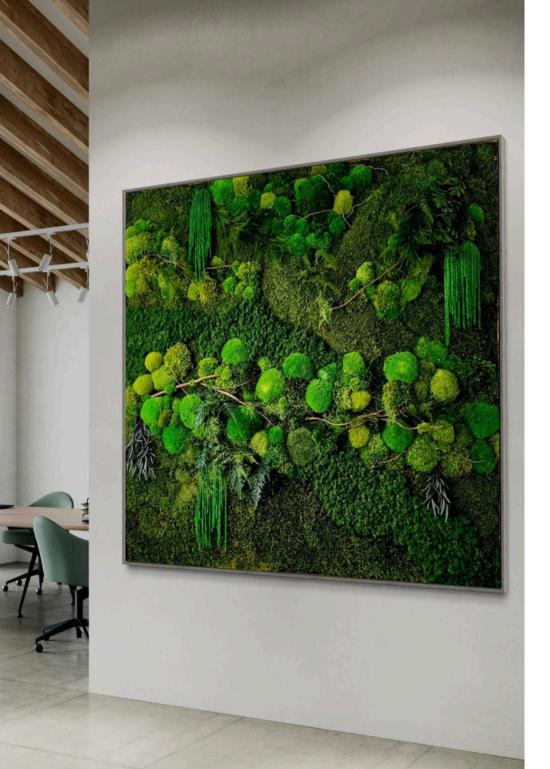

## Moss Wall Art - Forest

This organic natural design has a collection of pillow moss, mood moss, and ball moss along with preserved maidenhair fern (Adiantum) leaves, Amaranthus, and other fern species.

## Moss Wall Art - Forest Hills

The organic design has a collection of pillow moss, mood moss, and ball moss along with preserved maidenhair fern (Adiantum) leaves, Amaranthus, and other fern species.

WOOD FRAMES: HANGING PREFERENCE: