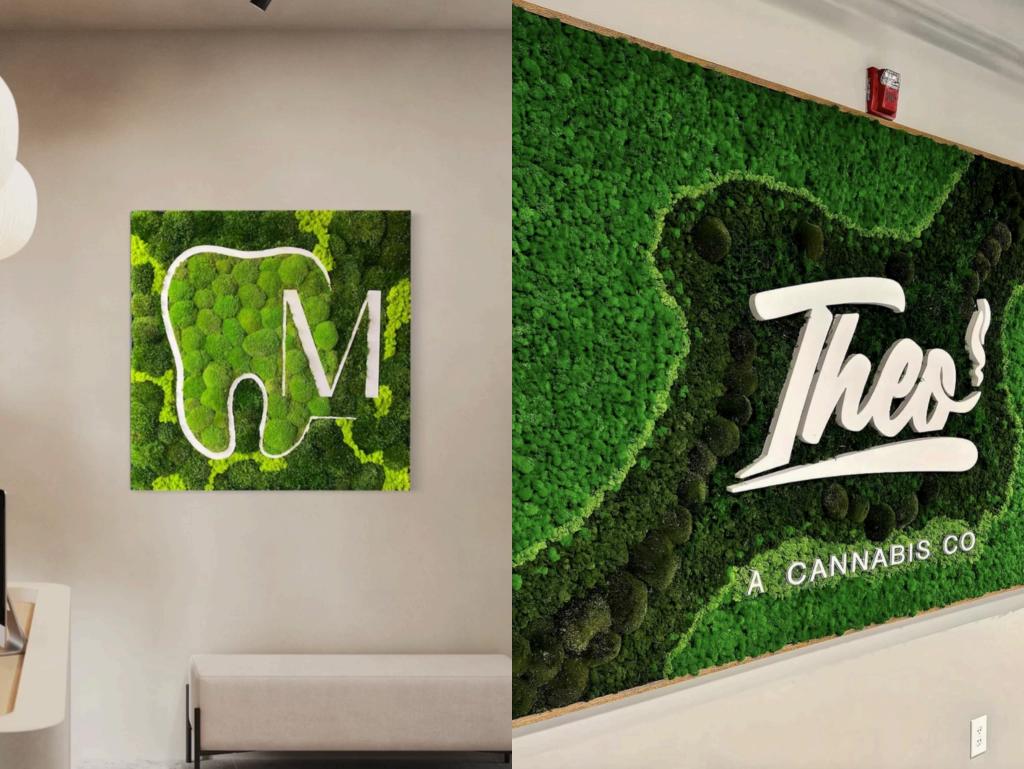

#### CUSTOMISATION

We love working with clients to create a unique and personalised branding to elevate their interior design. These can be incorporated with 3D elements and LED lighting and can come in various sizes, colours and arrangements. Please get in contact for more info.

# Moss Wall Art - Custom Business Designs

Upgrade your business with a custom-made moss design.

Bringing nature indoors can have a huge positive impact on your employees and customers well being and productivity.

These pieces are simple and elegant, yet full of projection. The perfect statement piece for offices, shops, bars, restaurants, and cafes.