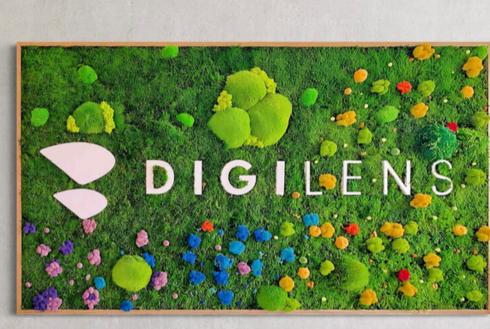

#### CUSTOMISATION

We love working with clients to create a unique and personalised branding to elevate their interior design. These can be incorporated with 3D elements and LED lighting and can come in various sizes, colours and arrangements. Please get in contact for more info.

# Moss Wall Art - Custom Business Designs

Upgrade your business with a custom-made moss design.

Bringing nature indoors can have a huge positive impact on your employees and customers well being and productivity.

These pieces are simple and elegant, yet full of projection. The perfect statement piece for offices, shops, bars, restaurants, and cafes.