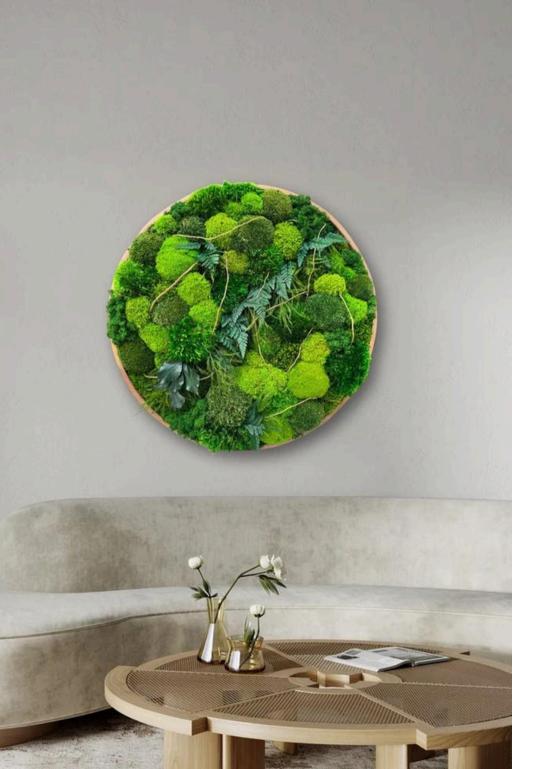

## Round Moss Wall Art - Forest

A beautiful piece full of details and natural elements, made with our best varieties of Preserved Moss, Preserved Ferns, Preserved Flores, pillow moss and mood moss.

#### **WOOD FRAMES:**

Grey White Black Walnut Natural Wood Honey/Amber Brass

#### **DIMENSIONS + PRICING (INCL GST & SHIPPING):**

D 12" - RRP: \$1,281.78

D 14" - RRP: \$1,361.48

D 16" - RRP: \$1,554.68

D 18" - RRP: \$1,912.73

D 20" - RRP: \$2,157.50

D 22" - RRP: \$2,468.23

D 24" - RRP: \$2,758.03

D 36" - RRP: \$5,054.78

Wooden frame is 2" deep.