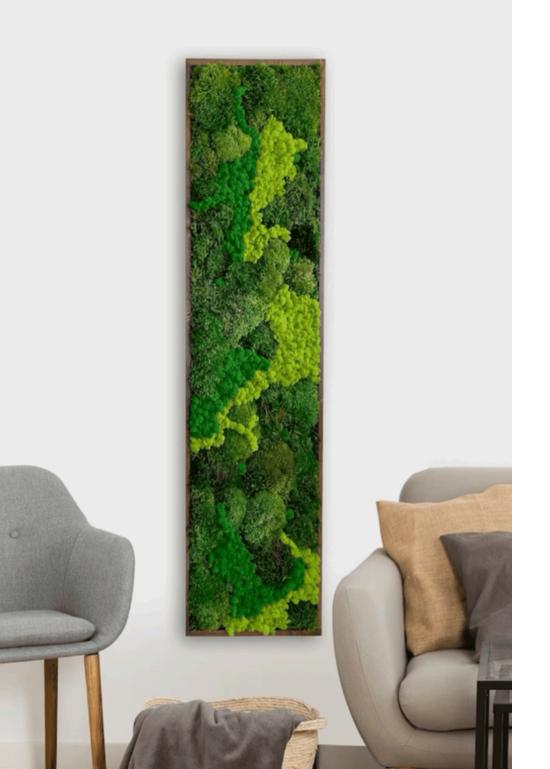

# Moss Wall Art - Step Forest

This organic design is made from vibrant natural green moss with preserved ferns and hanging Amaranths. Use as a centrepiece individually or in a duo set.

WOOD FRAMES: HANGING PREFERENCE:

Grey White Black Walnut Natural Wood Honey/Amber Brass

Vertical Horizontal

DIMENSIONS + PRICING FOR ONE (INCL GST & SHIPPING):

61 x 15 - RRP = \$1,961.36

76 x 15 - RRP = \$2,057.96

91 x 15 - RRP = \$2,154.56

107 x 15 - RRP = \$2,393.98

122 x 15 - RRP = \$2,413.73