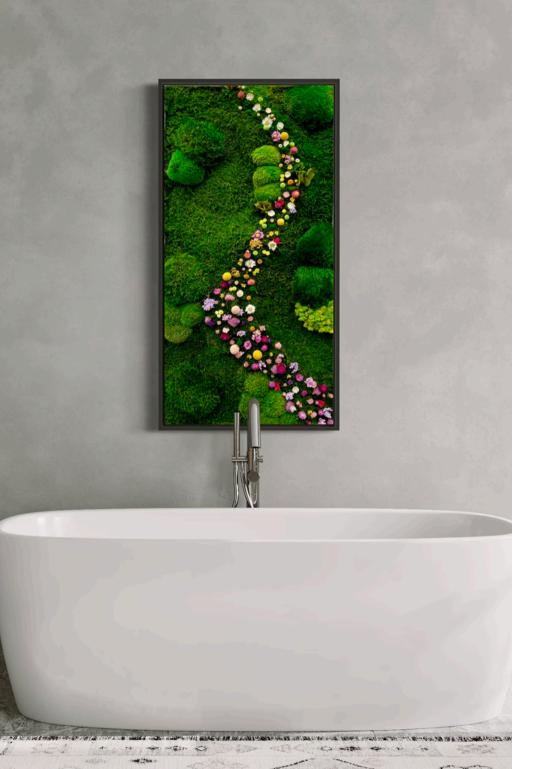

# Moss Wall Art - Cascade of Flowers II

A stunning and elegant organic design, made from a collection of pillow moss, mood moss, and ball moss along with preserved flowers and maidenhair fern (Adiantum) leaves.

WOOD FRAMES:

HANGING PREFERENCE:

Grey White Black Walnut Natural Wood Honey/Amber Brass

Vertical Horizontal

# DIMENSIONS + PRICING FOR ONE (INCL GST & SHIPPING):

50 x 50cm - RRP: \$2,754.01 45 x 91cm - RRP: \$3,245.81 45 x 101cm - RRP: \$3,671.95 50 x 101cm - RRP: \$4,230.00 55 x 101cm - RRP: \$4,587.07 50 x 127cm - RRP: \$5,068.03 50 x 152cm - RRP: \$5,939.49