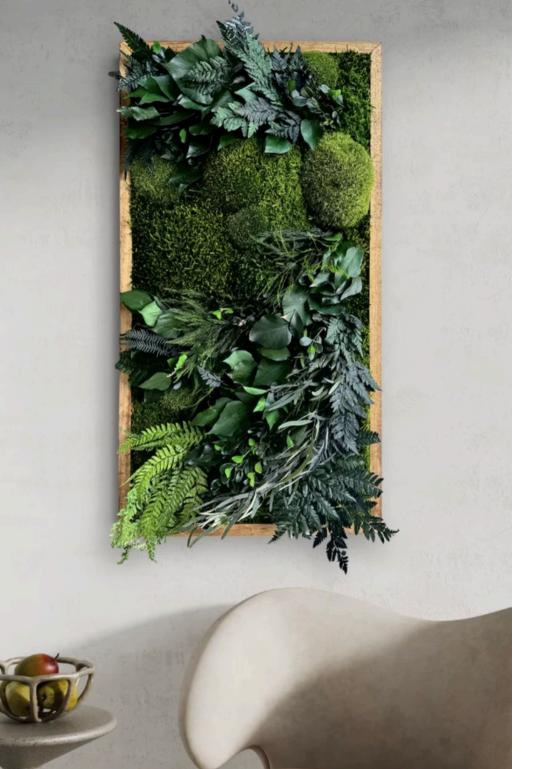

## Moss Wall Art - Wild Ferns

An organic moss design, handmade from a collection of different textured preserved mosses along with multiple wild fern leaves and Ivy.

WOOD FRAMES: HANGING PREFERENCE:

Grey White Black Walnut Natural Wood Honey/Amber Brass