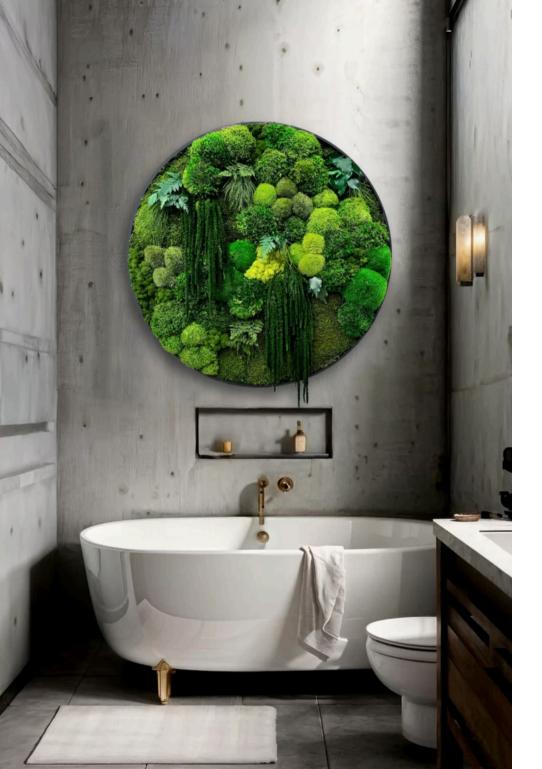

# Round Moss Wall Art - Enchanted **Forest**

Beautifully designed with a collection of pillow moss, mood moss, and ball moss along with Amaranthus, preserved ferns, and branches.

#### **WOOD FRAMES:**

Grey White Black Walnut **Natural Wood** Honey/Amber Brass

#### DIMENSIONS + PRICING (INCL GST & SHIPPING):

D 12" - RRP: \$1,281.78

D 14" - RRP: \$1,361.48

D 16" - RRP: \$1,554.68

D 18" - RRP: \$1,912.73

D 20" - RRP: \$2,157.50

D 22" - RRP: \$2,468.23

D 24" - RRP: \$2,758.03

D 36" - RRP: \$5,054.78

Wooden frame is 2" deep.