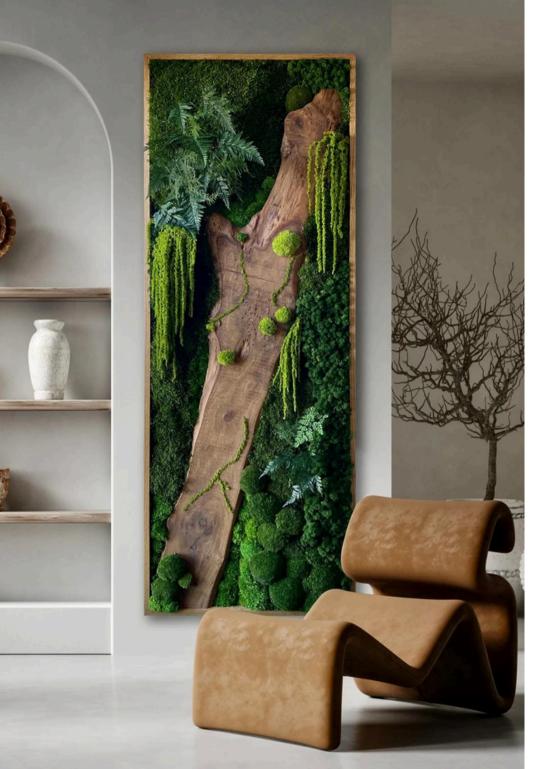

# Moss Wall Art - Live Edge Wood

A stunning and elegant organic design, made from a collection of pillow moss, mood moss, and ball moss along with preserved maidenhair fern (Adiantum) leaves, Amaranthus, and other fern species.

WOOD FRAMES: HANGING PREFERENCE:

Grey White Black Walnut Natural Wood Honey/Amber Brass

Vertical Horizontal

#### DIMENSIONS + PRICING (INCL GST & SHIPPING):

50 x 50cm - RRP: \$2,754.01

45 x 91cm - RRP: \$3,245.81

45 x 101cm - RRP: \$3,671.95

50 x 101cm - RRP: \$4,230.00

55 x 101cm - RRP: \$4,587.07

50 x 127cm - RRP: \$5,068.03