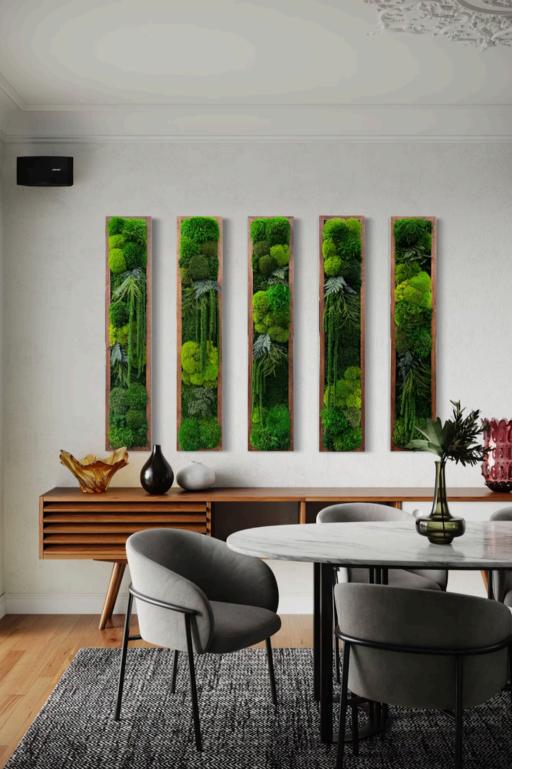

# Moss Wall Art - Live Edge Wood

A stunning and elegant organic design, made from a collection of pillow moss, mood moss, and ball moss along with preserved maidenhair fern (Adiantum) leaves, Amaranthus, and other fern species.

WOOD FRAMES: HANGING PREFERENCE:

Grey White Black Walnut Natural Wood Honey/Amber Brass

Vertical Horizontal

#### DIMENSIONS + PRICING (INCL GST & SHIPPING):

50 x 50cm - RRP: \$2,754.01

45 x 91cm - RRP: \$3,245.81

45 x 101cm - RRP: \$3,671.95

50 x 101cm - RRP: \$4,230.00

55 x 101cm - RRP: \$4,587.07

50 x 127cm - RRP: \$5,068.03