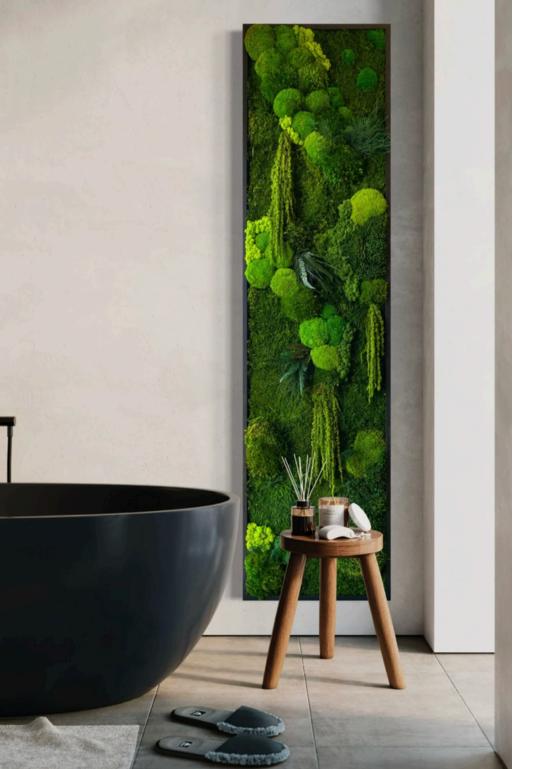

## **ABOUT**

Our Moss Wall Art is a unique blend of nature and luxury that embodies serenity, natural appeal and elegance to elevate commercial and residential spaces. Whether used in work spaces to increase cognition and productivity or home interiors to add a natural and calm ambience, our moss walls are a versatile and entrancing design that truly incorporates biophilia and brings people closer to nature.

Every Moss Wall Art is handmade from high-quality moss which has been harvested sustainably and preserved with natural ingredients that replace the water in the cell structure. They're completely maintenance free and last for 8-10 years if placed in a space where it can't be tampered with.

Each moss piece we create is perfectly unique, looking and feeling alive with soft textures, projection, and vibrant colours. We offer customisations on all designs and love working with clients to create completely personalised art and branding that can be incorporated with 3D elements and LED lighting.

All of our frames are made from reclaimed wood and are available in various colours and stains to suit your interior and home design.