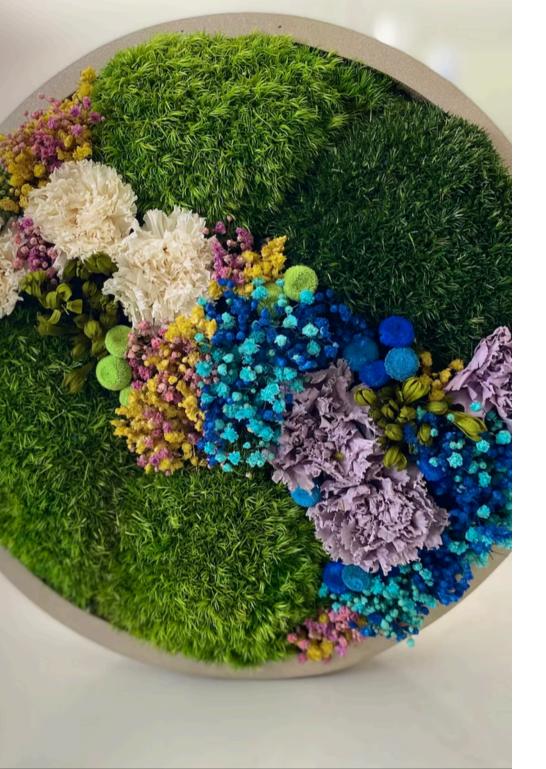

## Round Moss Wall Art - Eden

This piece can be hung or display as a centerpiece. This piece is made with preserved moss and the finest preserved flowers.