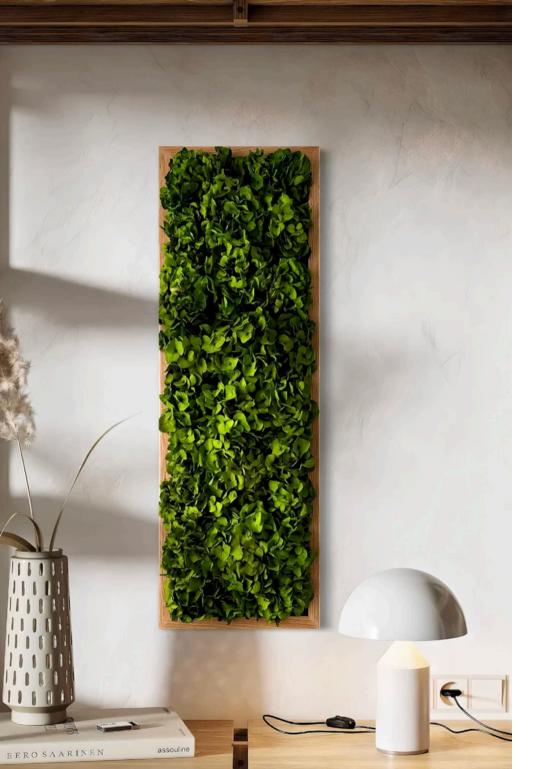

# Hydrangea Wall Art - StepHorten

An organic moss design, handmade from a collection of preserved hydrangeas.

WOOD FRAMES: HANGING PREFERENCE:

Grey White Black Walnut Natural Wood

Honey/Amber

**Brass** 

Vertical Horizontal

#### DIMENSIONS + PRICING (INCL GST & SHIPPING):

56 x 23cm - RRP = \$1,640.87

69 x 23cm - RRP = \$1,824.41

81 x 23cm - RRP = \$1,933.08

97 x 23cm - RRP = \$2,109.38

107 x 25cm - RRP = \$2,350.88

117 x 25cm - RRP = \$2,483.70

122 x 28cm - RRP = \$2,797.65

132 x 28cm - RRP = \$2,930.48