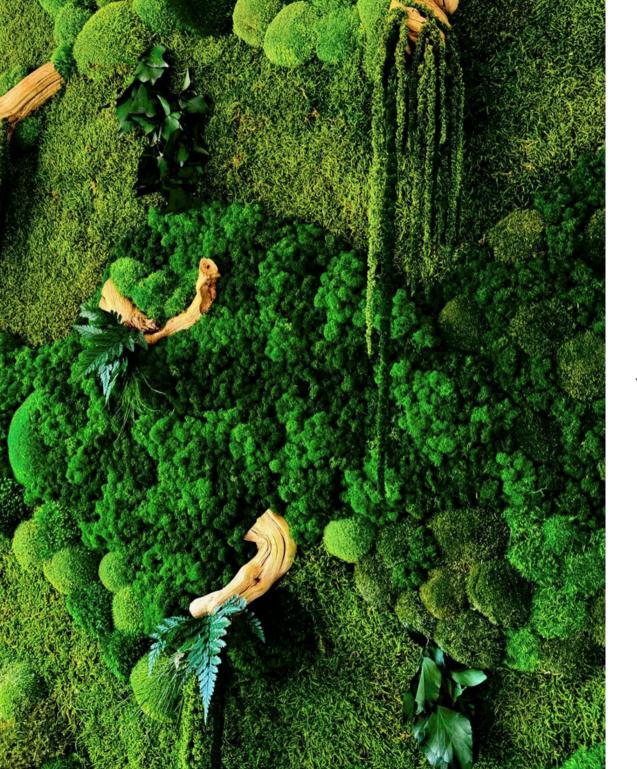

## Moss Wall Art - Forest

This organic natural design has a collection of pillow moss, mood moss, and ball moss along with preserved maidenhair fern (Adiantum) leaves, Amaranthus, and other fern species.

## **ABOUT**

Our Moss Wall Art is a unique blend of nature and luxury that embodies serenity, natural appeal and elegance to elevate commercial and residential spaces. Whether used in work spaces to increase cognition and productivity or home interiors to add a natural and calm ambience, our moss walls are a versatile and entrancing design that truly incorporates biophilia and brings people closer to nature.

Every Moss Wall Art is handmade from high-quality moss which has been harvested sustainably and preserved with natural ingredients that replace the water in the cell structure. They're completely maintenance free and last for 8-10 years if placed in a space where it can't be tampered with.