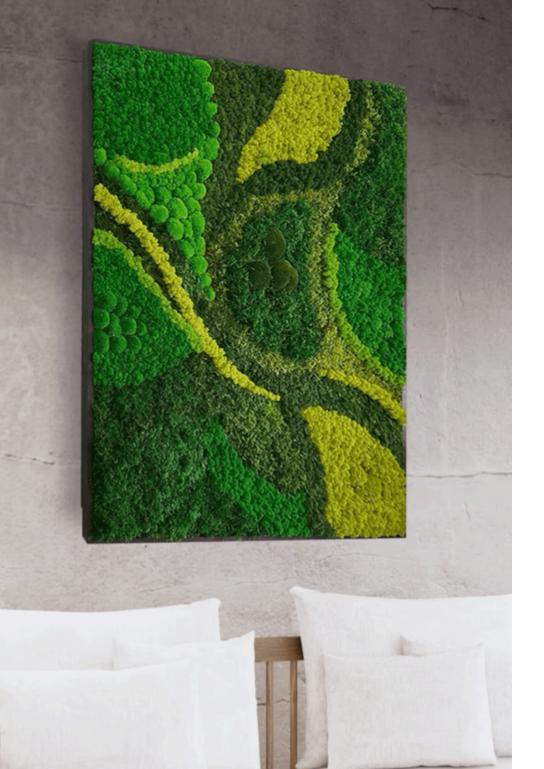

## Moss Wall Art - Lavender Hills

This organic design has a collection of pillow moss, mood moss, and ball moss along with preserved ferns, and flowers.

WOOD FRAMES: HA

HANGING PREFERENCE:

Grey White Black Walnut Natural Wood Honey/Amber Brass Vertical Horizontal

#### DIMENSIONS + PRICING (INCL GST & SHIPPING):

50 x 50cm - RRP: \$2,754.01 45 x 91cm - RRP: \$3,245.81 45 x 101cm - RRP: \$3,671.95 50 x 101cm - RRP: \$4,230.00 55 x 101cm - RRP: \$4,587.07 50 x 127cm - RRP: \$5,068.03 50 x 152cm - RRP: \$5,939.49