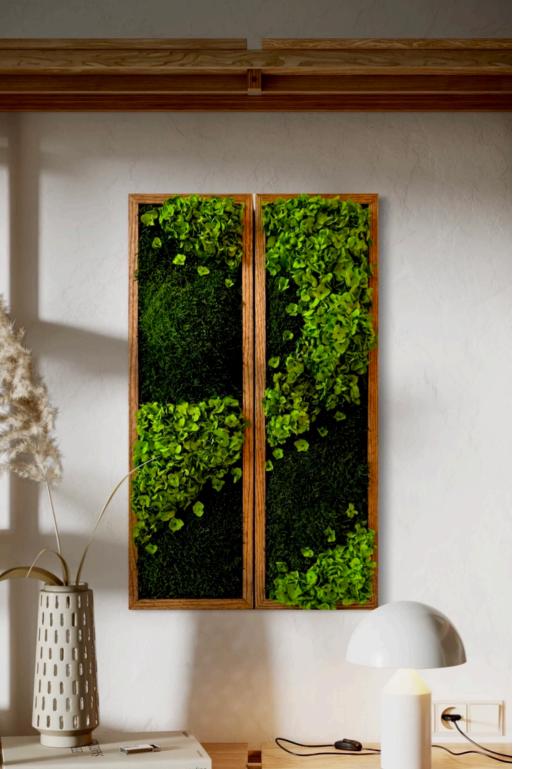

# Moss x Hydrangea Wall Art -Horten Duo Set

An organic moss design, handmade from a collection of preserved flowers and moss.

Vertical

Horizontal

WOOD FRAMES: HANGING PREFERENCE:

Grey White Black Walnut

Natural Wood Honey/Amber

Brass

DIMENSIONS + PRICING (INCL GST & SHIPPING ):

56 x 23cm - RRP = \$3,281.73

69 x 23cm - RRP = \$3,648.81

81 x 23cm - RRP = \$3,866.16

97 x 23cm - RRP = \$4,218.75

107 x 25cm - RRP = \$4,701.75

117 x 25cm - RRP = \$4,967.40

122 x 28cm - RRP = \$5,595.30

132 x 28cm - RRP = \$5,960.95