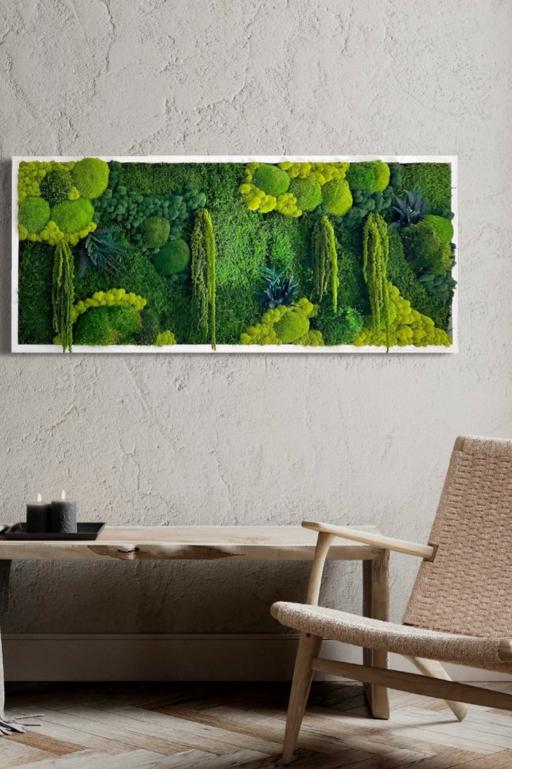

## Round Moss Wall Art - Forest

A beautiful piece full of details and natural elements, made with our best varieties of Preserved Moss, Preserved Ferns, Preserved Flores, pillow moss and mood moss.