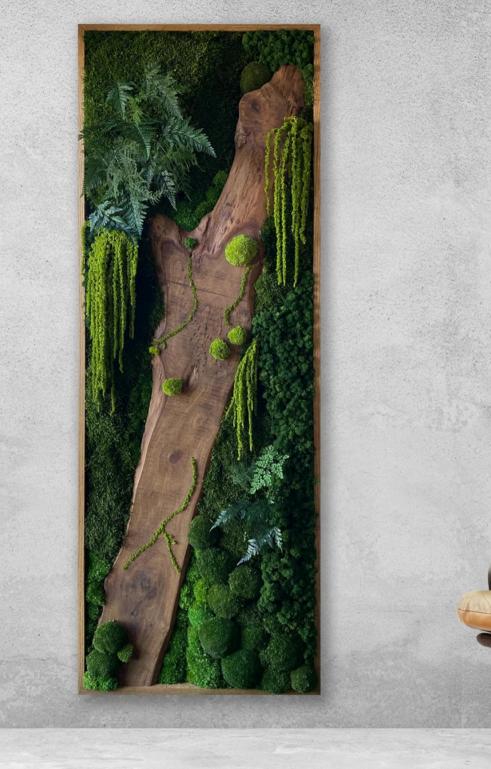

# Moss Wall Art - Live Edge Wood

A stunning and elegant organic design, made from a collection of pillow moss, mood moss, and ball moss along with preserved maidenhair fern (Adiantum) leaves, Amaranthus, and other fern species.

WOOD FRAMES: HANGING PREFERENCE:

Grey White Black Walnut Natural Wood Honey/Amber Brass

Vertical Horizontal

#### DIMENSIONS + PRICING (INCL GST & SHIPPING):

50 x 50cm - RRP: \$2,754.01

45 x 91cm - RRP: \$3,245.81

45 x 101cm - RRP: \$3,671.95

50 x 101cm - RRP: \$4,230.00

55 x 101cm - RRP: \$4,587.07

50 x 127cm - RRP: \$5,068.03