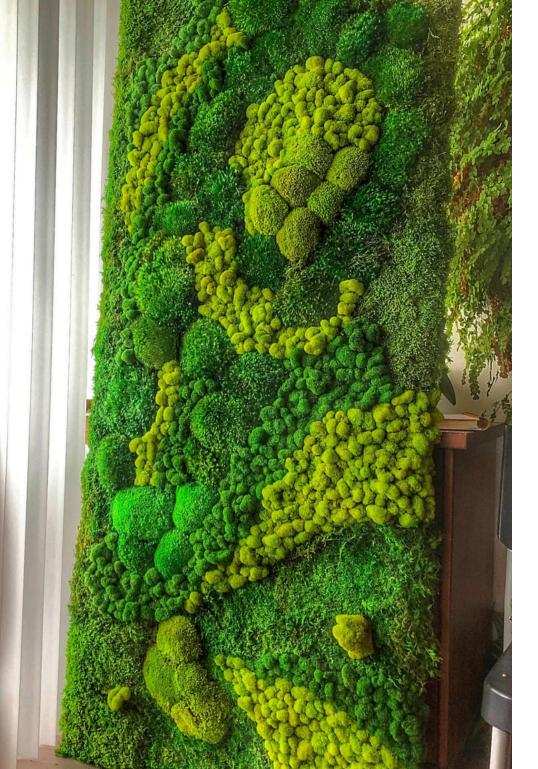

# Moss Wall Art - Hanging Forest

This organic design has a collection of pillow moss, mood moss, and ball moss along with Amaranthus, preserved ferns, and other fern species.

WOOD FRAMES: HA

HANGING PREFERENCE:

Grey White Black Walnut Natural Wood Honey/Amber Brass Vertical Horizontal

#### **DIMENSIONS + PRICING (INCL GST & SHIPPING):**

50 x 50cm - RRP: \$2,754.01

45 x 91cm - RRP: \$3,245.81

45 x 101cm - RRP: \$3,671.95

50 x 101cm - RRP: \$4,230.00

55 x 101cm - RRP: \$4,587.07

50 x 127cm - RRP: \$5,068.03