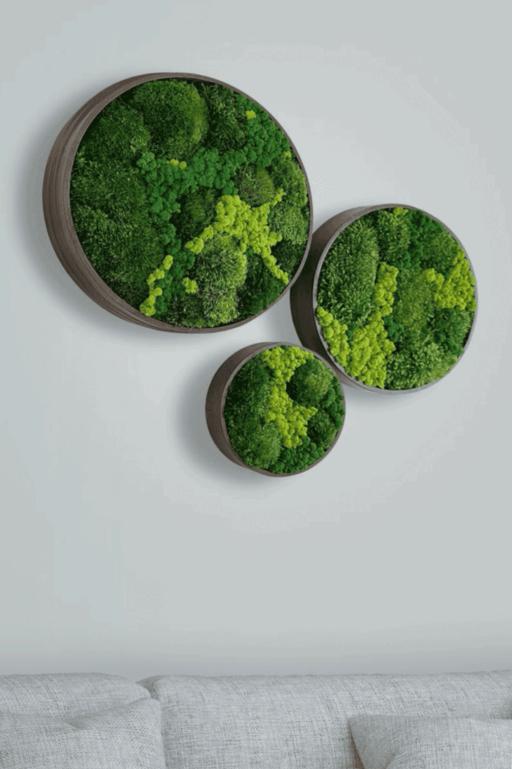

## Round Moss Wall Art - L Forest

An organic moss design, handmade from a collection of preserved pillow moss, mood moss and ball moss along with Amaranthus and ferns.