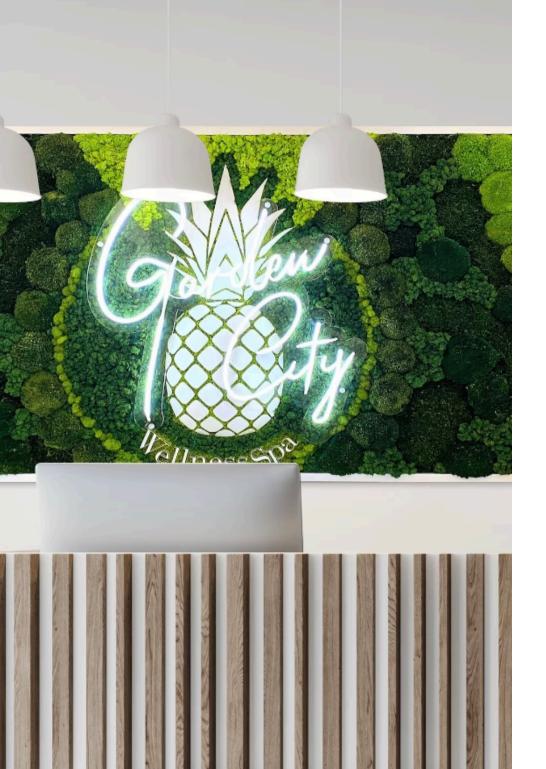

# Moss Wall Art - Custom Business Designs

Upgrade your business with a custom-made moss design.

Bringing nature indoors can have a huge positive impact on your employees and customers well being and productivity.

These pieces are simple and elegant, yet full of projection. The perfect statement piece for offices, shops, bars, restaurants, and cafes.

#### **DIMENSIONS + PRICING:**

Custom designs & sizing available. Price based on size, design, elements etc. Email for quote.

#### **WOOD FRAMES:**

Grey White Black Walnut Natural Wood Honey/Amber Brass