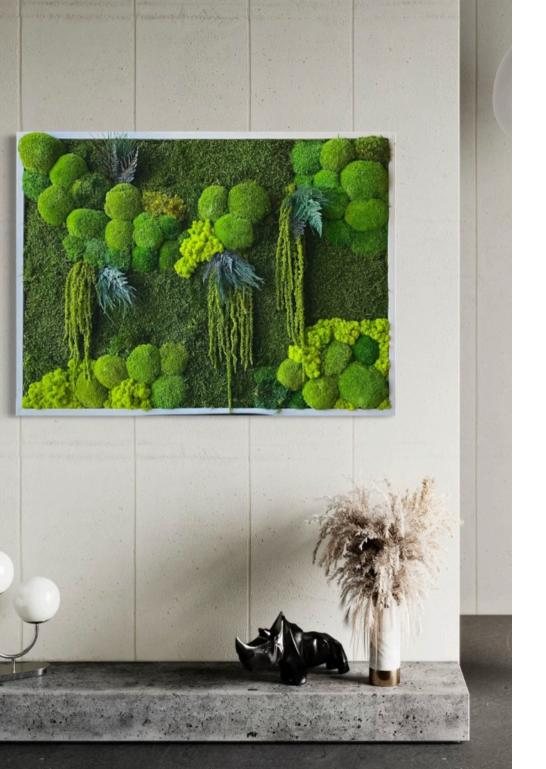

# Moss Wall Art - Live Edge Wood

A stunning and elegant organic design, made from a collection of pillow moss, mood moss, and ball moss along with preserved maidenhair fern (Adiantum) leaves, Amaranthus, and other fern species.

WOOD FRAMES: HANGING PREFERENCE:

Grey White Black Walnut Natural Wood Honey/Amber Brass

Vertical Horizontal

#### DIMENSIONS + PRICING (INCL GST & SHIPPING):

50 x 50cm - RRP: \$2,754.01

45 x 91cm - RRP: \$3,245.81

45 x 101cm - RRP: \$3,671.95

50 x 101cm - RRP: \$4,230.00

55 x 101cm - RRP: \$4,587.07

50 x 127cm - RRP: \$5,068.03