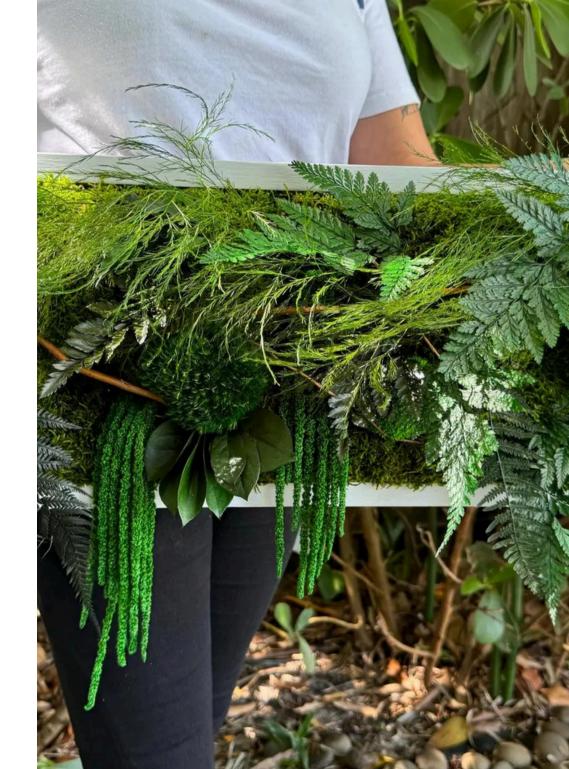

# Moss Wall Art - Custom Business Designs

Upgrade your business with a custom-made moss design.

Bringing nature indoors can have a huge positive impact on your employees and customers well being and productivity.

These pieces are simple and elegant, yet full of projection. The perfect statement piece for offices, shops, bars, restaurants, and cafes.