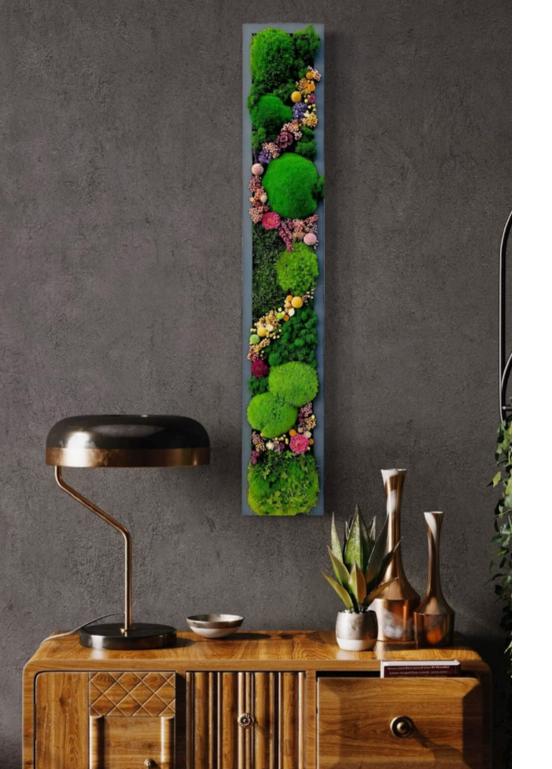

# Moss Wall Art - Cascade of Flowers II

A stunning and elegant organic design, made from a collection of pillow moss, mood moss, and ball moss along with preserved flowers and maidenhair fern (Adiantum) leaves.

WOOD FRAMES:

HANGING PREFERENCE:

Grey White Black Walnut Natural Wood Honey/Amber Brass

Vertical Horizontal

# DIMENSIONS + PRICING FOR ONE (INCL GST & SHIPPING):

50 x 50cm - RRP: \$2,754.01 45 x 91cm - RRP: \$3,245.81 45 x 101cm - RRP: \$3,671.95 50 x 101cm - RRP: \$4,230.00 55 x 101cm - RRP: \$4,587.07 50 x 127cm - RRP: \$5,068.03 50 x 152cm - RRP: \$5,939.49