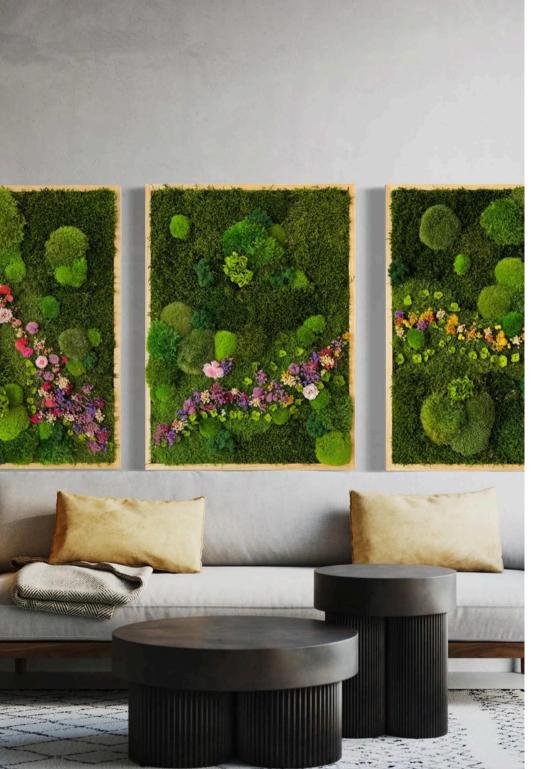

# Moss Wall Art - Cascade of Flowers

An elegant soft flower palette. The organic design has a collection of pillow moss, mood moss, and ball moss along with preserved flowers and maidenhair fern (Adiantum) leaves.

## Moss Wall Art - Rainbow Flowers

The organic design has a collection of pillow moss, mood moss, and ball moss along with preserved flowers and maidenhair fern (Adiantum) leaves.

WOOD FRAMES: HANGING PREFERENCE: