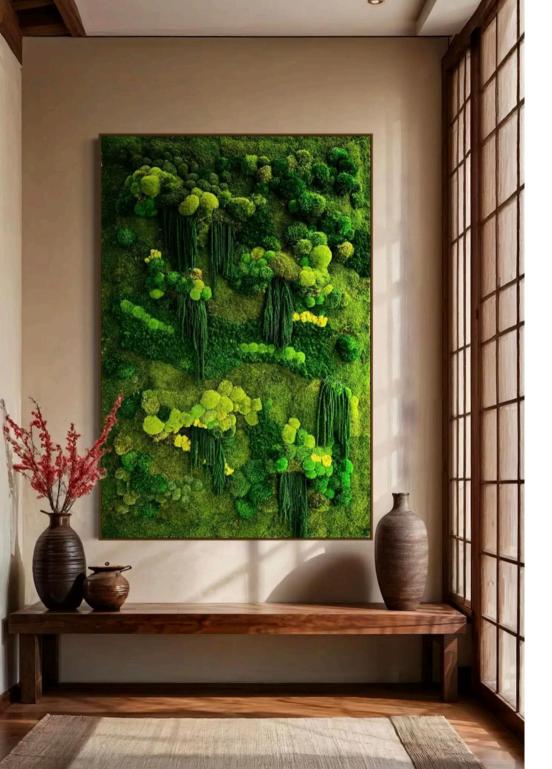

## **ABOUT**

Our Moss Wall Art is a unique blend of nature and luxury that embodies serenity, natural appeal and elegance to elevate commercial and residential spaces. Whether used in work spaces to increase cognition and productivity or home interiors to add a natural and calm ambience, our moss walls are a versatile and entrancing design that truly incorporates biophilia and brings people closer to nature.

Every Moss Wall Art is handmade from high-quality moss which has been harvested sustainably and preserved with natural ingredients that replace the water in the cell structure. They're completely maintenance free and last for 8-10 years if placed in a space where it can't be tampered with.

Each moss piece we create is perfectly unique, looking and feeling alive with soft textures, projection, and vibrant colours. We offer customisations on all designs and love working with clients to create completely personalised art and branding that can be incorporated with 3D elements and LED lighting.

All of our frames are made from reclaimed wood and are available in various colours and stains to suit your interior and home design.