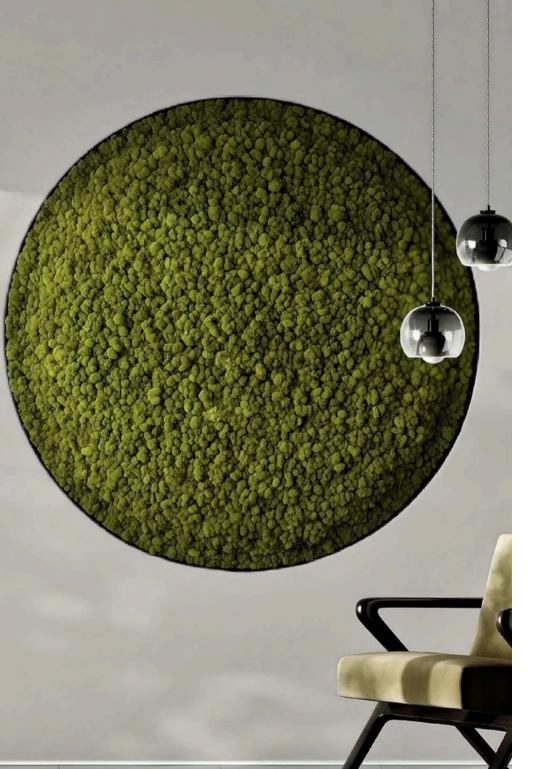

# Round Moss Wall Art - Solo Reindeer

The Solo Reindeer Round Moss Wall Art is an organic moss design, handmade from a collection of preserved moss.

#### **DIMENSIONS + PRICING (INCL GST & SHIPPING):**

D 56cm - RRP: \$3,126.01

D 61cm - RRP: \$3,490.80

D 66cm - RRP: \$3,870.08

D 71cm - RRP: \$4,249.32

D 76cm - RRP: \$4,719.89

D 81.5cm - RRP: \$5,299.52

D 86.5cm - RRP: \$5,822.74

D 91.5cm - RRP: \$5,922.59

D 96.5cm - RRP: \$7,168.38

D 101.5cm - RRP: \$8,670.78

D 106.7cm - RRP: \$9,443.87

D 111.4cm - RRP: \$10,161.46

#### **WOOD FRAMES:**

Grey

White

Black

Walnut

**Natural Wood** 

Honey/Amber

Brass