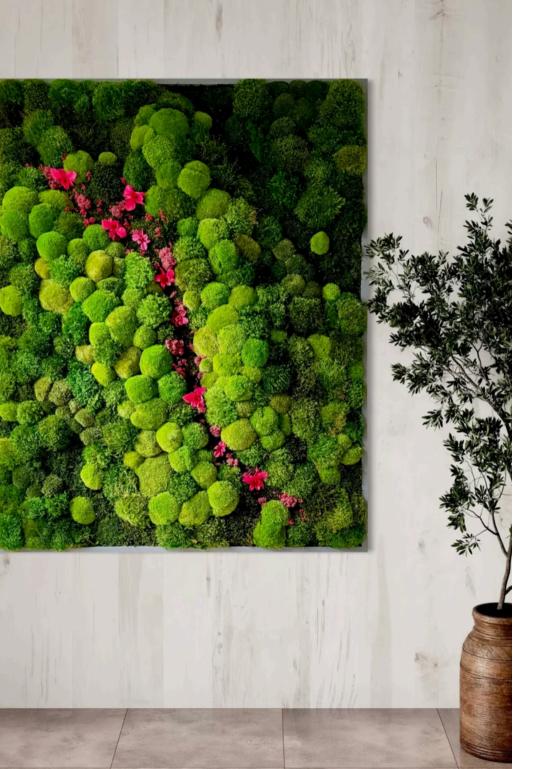

# Moss Wall Art - Cascade of Flowers II

A stunning and elegant organic design, made from a collection of pillow moss, mood moss, and ball moss along with preserved flowers and maidenhair fern (Adiantum) leaves.

WOOD FRAMES:

HANGING PREFERENCE:

Grey White Black Walnut Natural Wood Honey/Amber Brass

Vertical Horizontal

# DIMENSIONS + PRICING FOR ONE (INCL GST & SHIPPING):

50 x 50cm - RRP: \$2,754.01 45 x 91cm - RRP: \$3,245.81 45 x 101cm - RRP: \$3,671.95 50 x 101cm - RRP: \$4,230.00 55 x 101cm - RRP: \$4,587.07 50 x 127cm - RRP: \$5,068.03 50 x 152cm - RRP: \$5,939.49