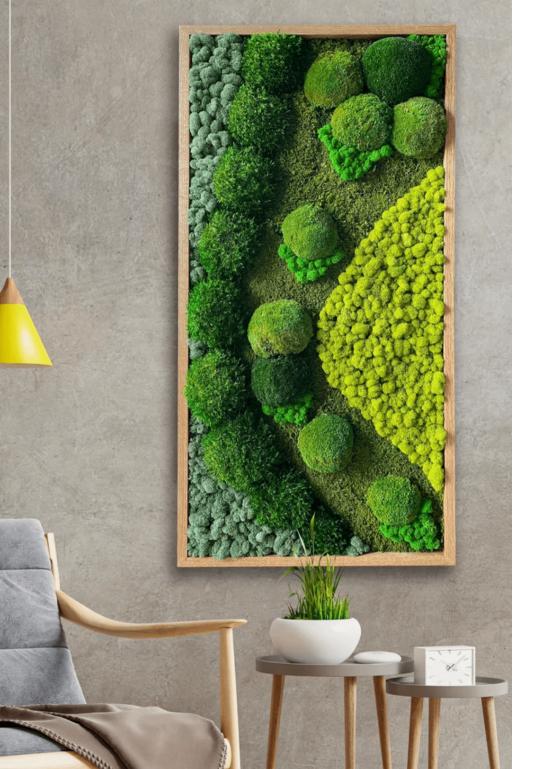

## Moss Wall Art - Forest

This organic natural design has a collection of pillow moss, mood moss, and ball moss along with preserved maidenhair fern (Adiantum) leaves, Amaranthus, and other fern species.

WOOD FRAMES: HANGING PREFERENCE:

Vertical

Horizontal

Grey White Black Walnut Natural Wood Honey/Amber Brass

**DIMENSIONS + PRICING (INCL GST & SHIPPING):** 

50 x 50cm - RRP: \$2,754.01

45 x 91cm - RRP: \$3,245.81

45 x 101cm - RRP: \$3,671.95

50 x 101cm - RRP: \$4,230.00

55 x 101cm - RRP: \$4,587.07

50 x 127cm - RRP: \$5,068.03