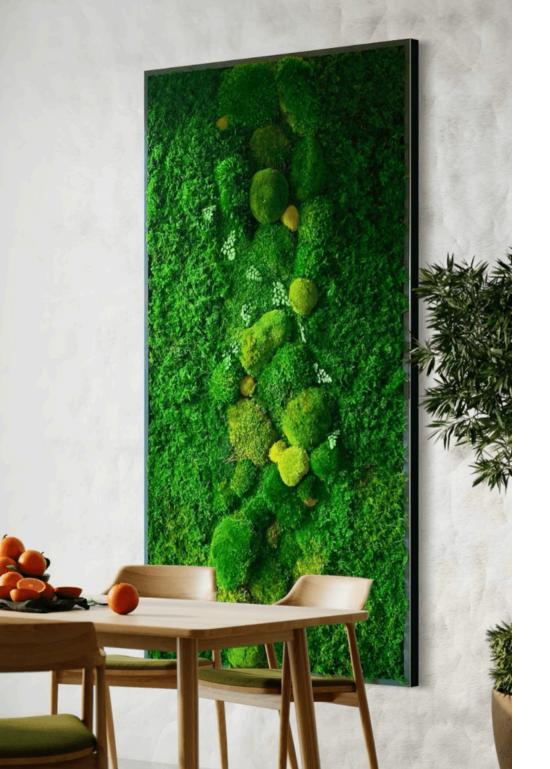

## Moss Wall Art - Forest

This organic natural design has a collection of pillow moss, mood moss, and ball moss along with preserved maidenhair fern (Adiantum) leaves, Amaranthus, and other fern species.

WOOD FRAMES: HANGING PREFERENCE:

Vertical

Horizontal

Grey White Black Walnut Natural Wood Honey/Amber Brass

**DIMENSIONS + PRICING (INCL GST & SHIPPING):** 

50 x 50cm - RRP: \$2,754.01

45 x 91cm - RRP: \$3,245.81

45 x 101cm - RRP: \$3,671.95

50 x 101cm - RRP: \$4,230.00

55 x 101cm - RRP: \$4,587.07

50 x 127cm - RRP: \$5,068.03