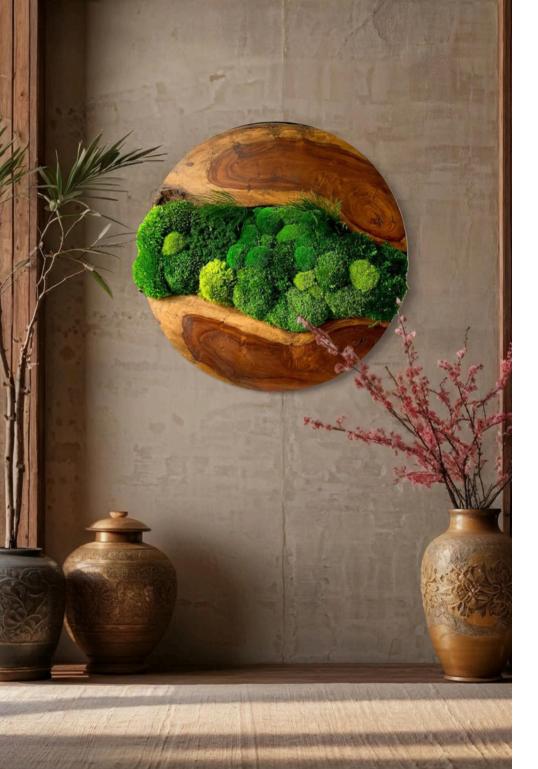

# Round Moss Wall Art - Live Edge Wood

Beautifully designed with pieces of Mahogany wood, Rose wood, Acacia, or Cypress with our finest and more dimensional pillow and mood moss. A beautiful metal frame brings this breathtaking piece together

#### **WOOD FRAMES:**

Grey White Black Walnut Natural Wood Honey/Amber Brass

#### **DIMENSIONS + PRICING (INCL GST & SHIPPING):**

D 12" - RRP: \$1,281.78

D 14" - RRP: \$1,361.48

D 16" - RRP: \$1,554.68

D 18" - RRP: \$1,912.73

D 20" - RRP: \$2,157.50

D 22" - RRP: \$2,468.23

D 24" - RRP: \$2,758.03

D 36" - RRP: \$5,054.78

Wooden frame is 2" deep.