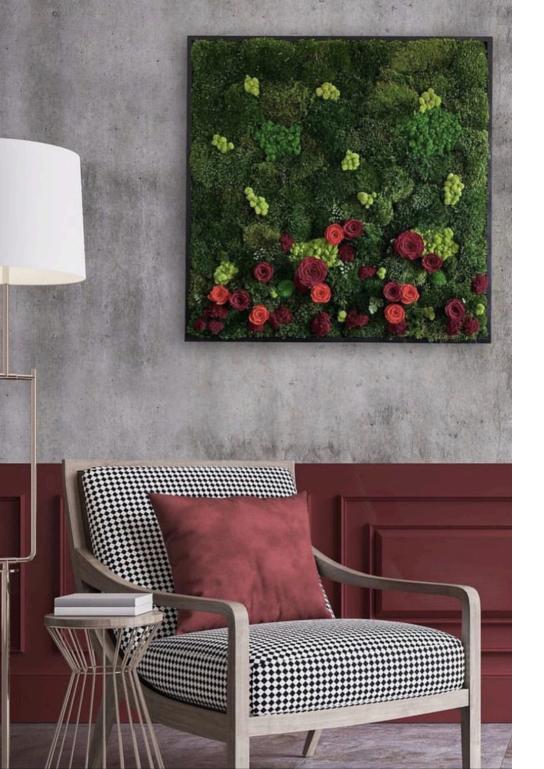

## Moss Wall Art - Jardín De Rosas

Preserved moss will last up to 10 years while preserved roses will last up to 3 years. The roses are inserted on the moss so when they need to be removed, there will be moss underneath conserving the beauty of the piece. 100% natural preserved moss and Preserved Roses