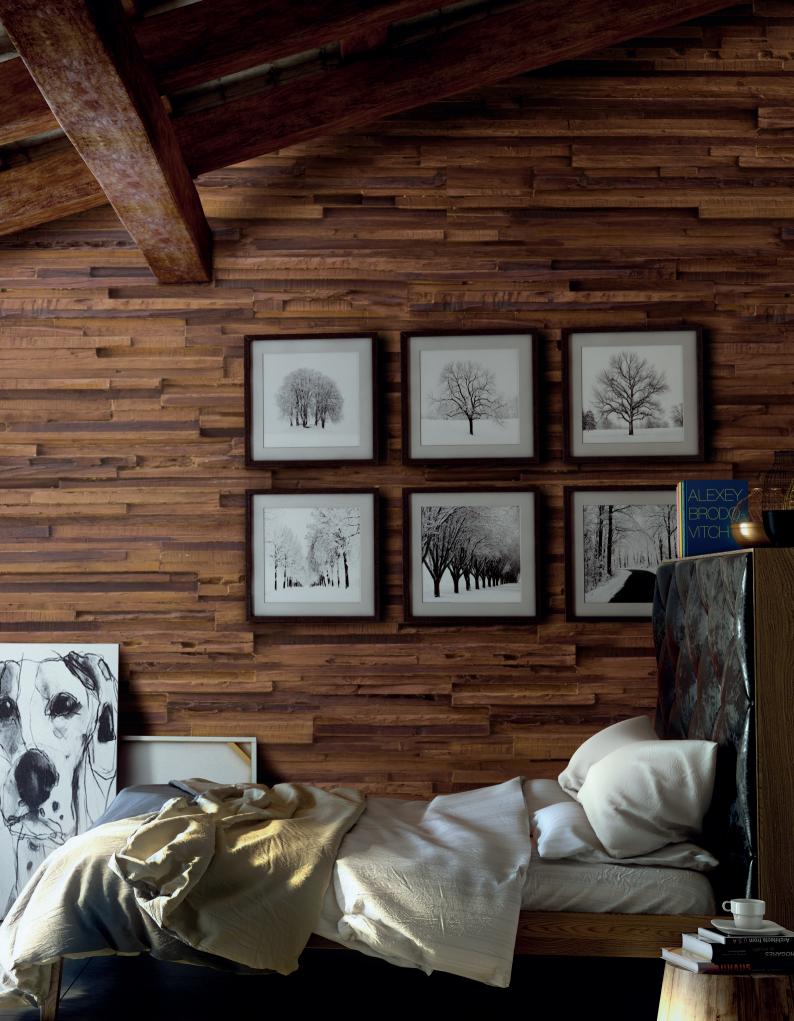

rfections, the large fibreglass-based Muros Wall Panels are lightweight yet durable — ideal for residential and commercial building applications, both interior and exterior — walls, ceilings, counters, and columns.

With speed of installation, and versatility of use, and creative finishes - Muros can transform you space bringing design ideas and visions to life economically. Further they are independently verified to resist water, fire, UV and erosion.

With so many benefits and a reputation for service and reliability...leading architects, designers, business and home owners have been specifying Muros in Australasia for over a decade.











#### EXTENSIVE RANGE







#### ROUGHCAST CONCRETE









## POLISHED CONCRETE









#### **LOFT BRICK**





#### **SLIMLINE BRICK**









#### **WEDGEWOOD**









### WOODEN SLEEPERS









#### **STRATA STONE**









#### **SCHIST STONE**









#### **MAGNOLIA**

3d by muros







# BRING WALLS TO LIFE

with muros