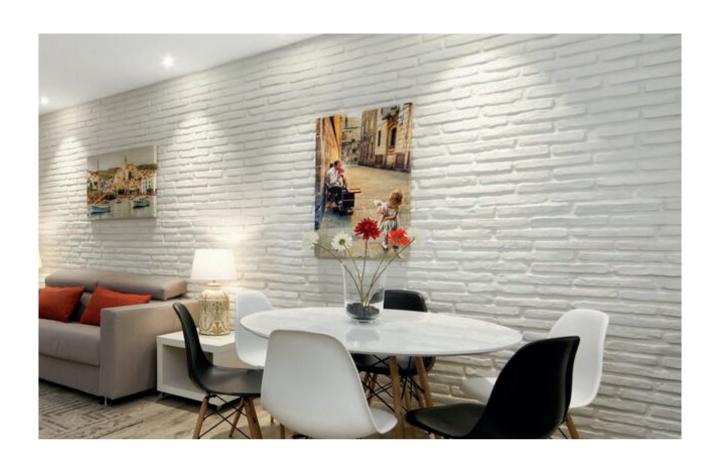

a natural depth and subtle imperfections, the large fibreglass-based Muros Wall Panels are lightweight yet durable — ideal for residential and commercial building applications, both interior and exterior — walls, ceilings, counters, and columns.

With speed of installation, and versatility of use, and creative finishes - Muros can transform you space bringing design ideas and visions to life economically. Further they are independently verified to resist water, fire, UV and erosion.

With so many benefits and a reputation for service and reliability...leading architects, designers, business and home owners have been specifying Muros in Australasia for over a decade.











#### EXTENSIVE RANGE







#### ROUGHCAST CONCRETE









## POLISHED CONCRETE









#### **LOFT BRICK**





#### **SLIMLINE BRICK**









#### **WEDGEWOOD**









### WOODEN SLEEPERS









#### **STRATA STONE**









#### **SCHIST STONE**









#### **MAGNOLIA**

3d by muros







# BRING WALLS TO LIFE

with muros