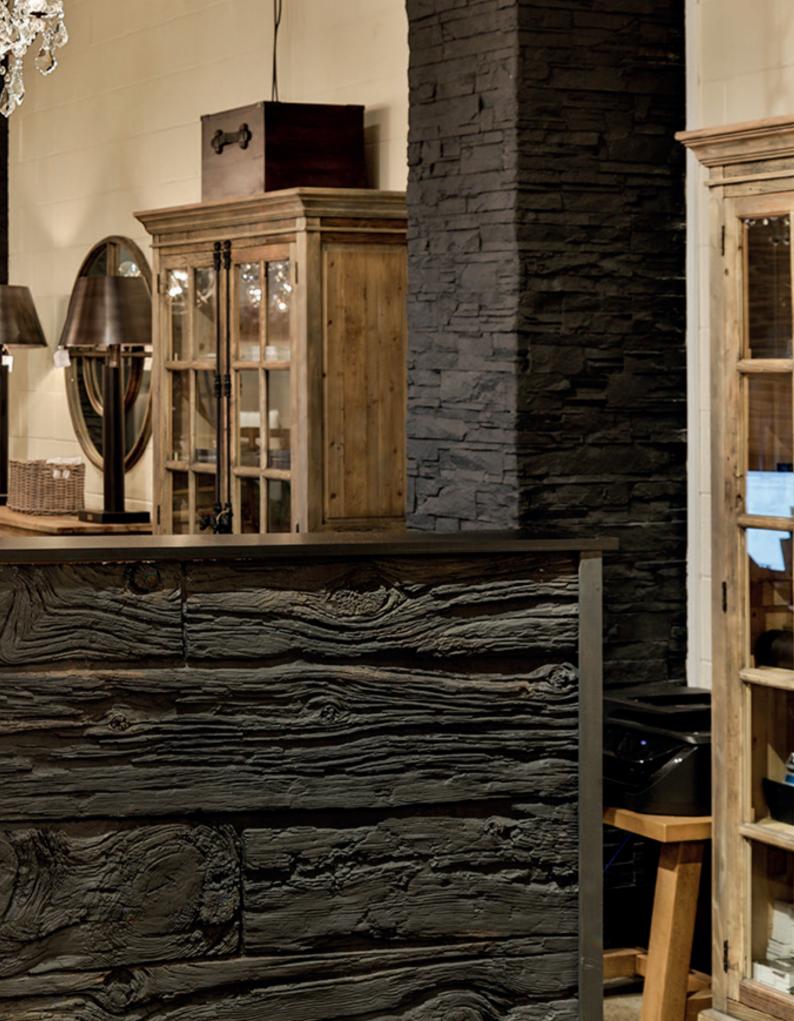

ass-based Muros Wall Panels are lightweight yet durable — ideal for residential and commercial building applications, both interior and exterior — walls, ceilings, counters, and columns.

With speed of installation, and versatility of use, and creative finishes - Muros can transform you space bringing design ideas and visions to life economically. Further they are independently verified to resist water, fire, UV and erosion.

With so many benefits and a reputation for service and reliability...leading architects, designers, business and home owners have been specifying Muros in Australasia for over a decade.











#### EXTENSIVE RANGE







#### ROUGHCAST CONCRETE









## POLISHED CONCRETE









#### **LOFT BRICK**





#### **SLIMLINE BRICK**









#### **WEDGEWOOD**









### WOODEN SLEEPERS









#### **STRATA STONE**









#### **SCHIST STONE**









#### **MAGNOLIA**

3d by muros







# BRING WALLS TO LIFE

with muros