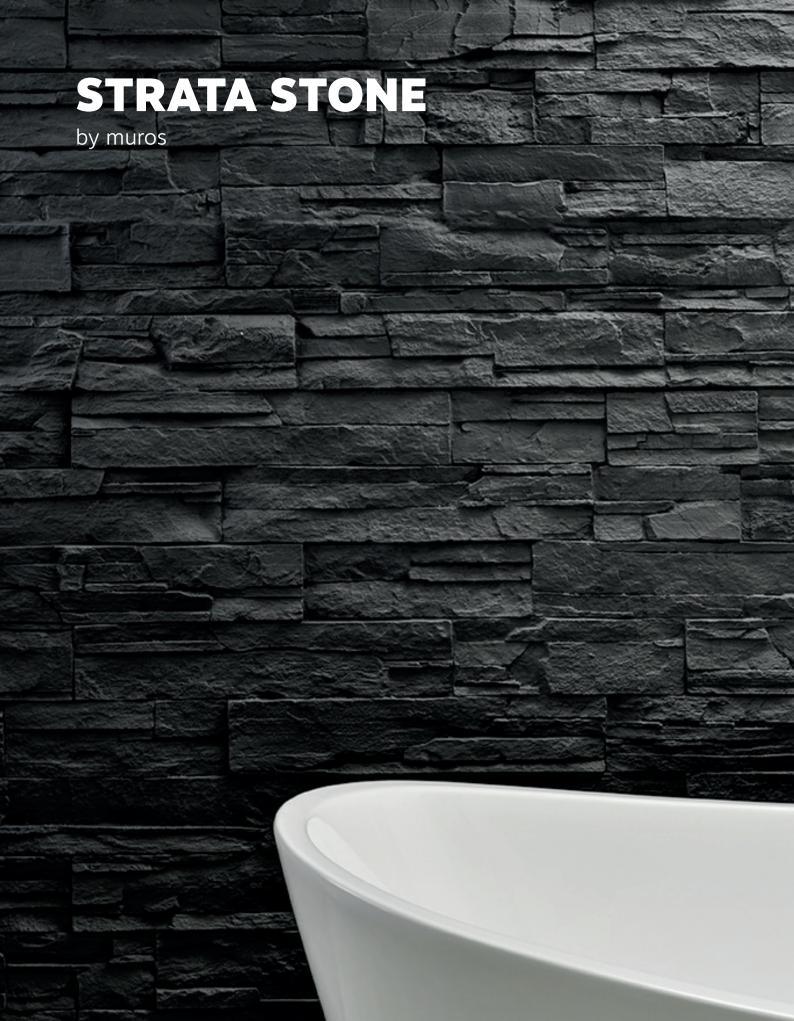

are lightweight yet durable — ideal for residential and commercial building applications, both interior and exterior — walls, ceilings, counters, and columns.

With speed of installation, and versatility of use, and creative finishes - Muros can transform you space bringing design ideas and visions to life economically. Further they are independently verified to resist water, fire, UV and erosion.

With so many benefits and a reputation for service and reliability...leading architects, designers, business and home owners have been specifying Muros in Australasia for over a decade.











#### EXTENSIVE RANGE







#### ROUGHCAST CONCRETE









## POLISHED CONCRETE









#### **LOFT BRICK**





#### **SLIMLINE BRICK**









#### **WEDGEWOOD**









### WOODEN SLEEPERS









#### **STRATA STONE**









#### **SCHIST STONE**









#### **MAGNOLIA**

3d by muros







# BRING WALLS TO LIFE

with muros