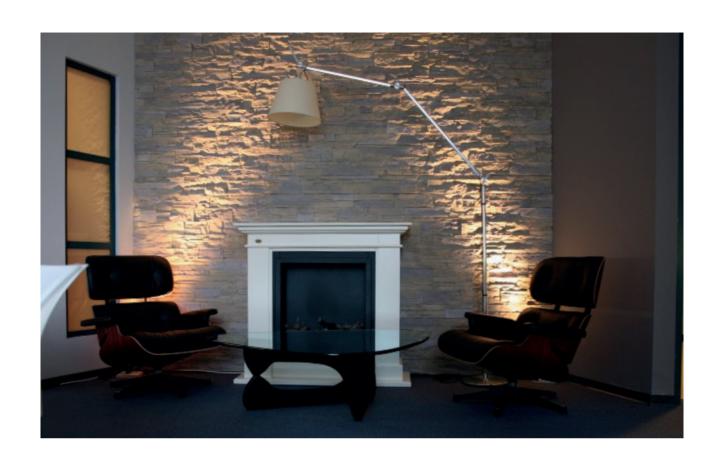

With a natural depth and subtle imperfections, the large fibreglass-based Muros Wall Panels are lightweight yet durable — ideal for residential and commercial building applications, both interior and exterior — walls, ceilings, counters, and columns.

With speed of installation, and versatility of use, and creative finishes - Muros can transform you space bringing design ideas and visions to life economically. Further they are independently verified to resist water, fire, UV and erosion.