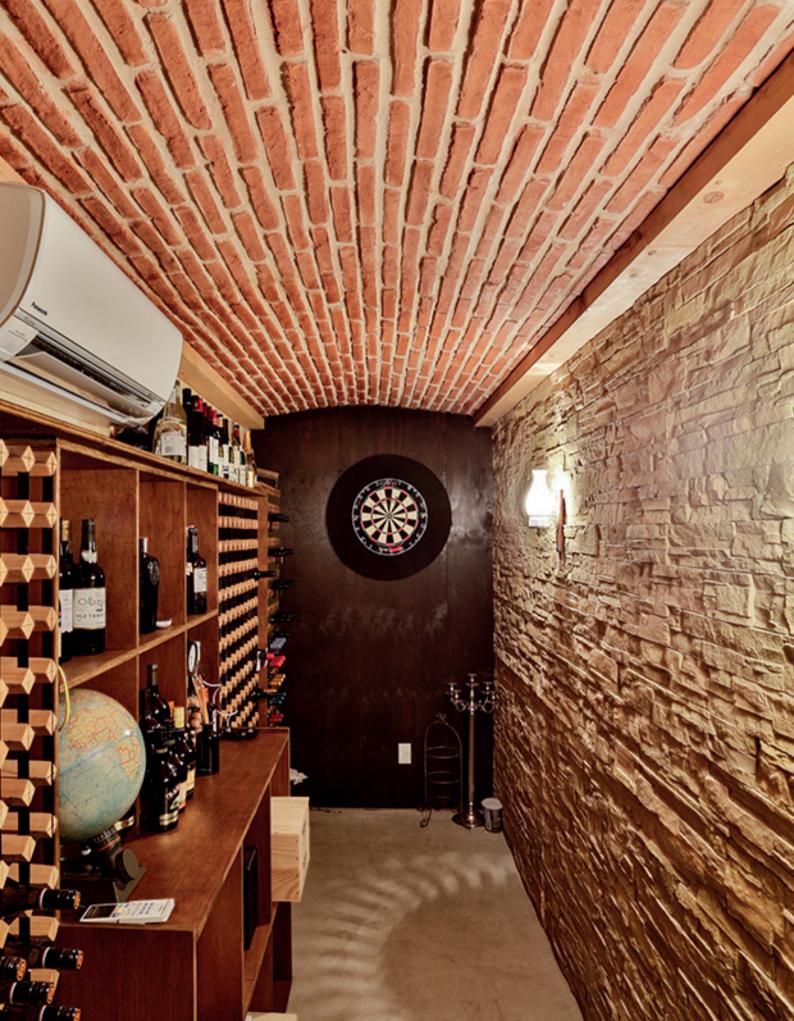

imperfections, the large fibreglass-based Muros Wall Panels are lightweight yet durable — ideal for residential and commercial building applications, both interior and exterior — walls, ceilings, counters, and columns.

With speed of installation, and versatility of use, and creative finishes - Muros can transform you space bringing design ideas and visions to life economically. Further they are independently verified to resist water, fire, UV and erosion.

With so many benefits and a reputation for service and reliability...leading architects, designers, business and home owners have been specifying Muros in Australasia for over a decade.











#### EXTENSIVE RANGE







#### ROUGHCAST CONCRETE









## POLISHED CONCRETE









#### **LOFT BRICK**





#### **SLIMLINE BRICK**









#### **WEDGEWOOD**









### WOODEN SLEEPERS









#### **STRATA STONE**









#### **SCHIST STONE**









#### **MAGNOLIA**

3d by muros







# BRING WALLS TO LIFE

with muros