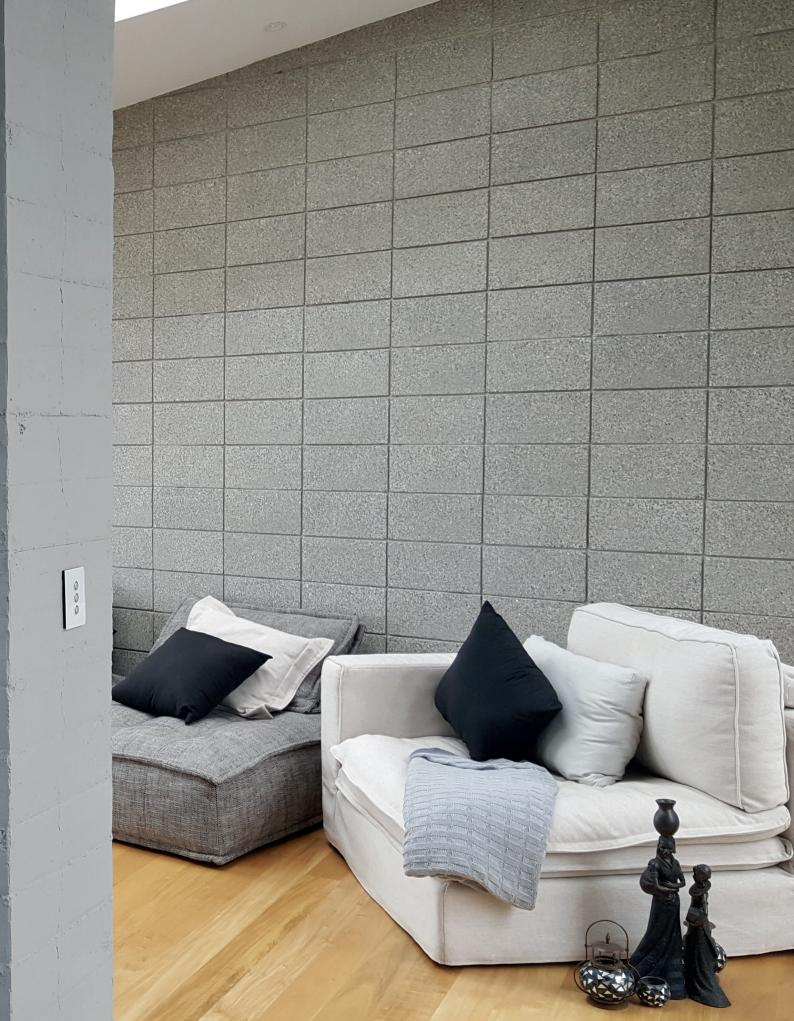

tensive range, proven worldwide for over 25 years.

With a natural depth and subtle imperfections, the large fibreglass-based Muros Wall Panels are lightweight yet durable — ideal for residential and commercial building applications, both interior and exterior — walls, ceilings, counters, and columns.

With speed of installation, and versatility of use, and creative finishes - Muros can transform you space bringing design ideas and visions to life economically. Further they are independently verified to resist water, fire, UV and erosion.

With so many benefits and a reputation for service and reliability...leading architects, designers, business and home owners have been specifying Muros in Australasia for over a decade.











#### EXTENSIVE RANGE







#### ROUGHCAST CONCRETE









## POLISHED CONCRETE









#### **LOFT BRICK**





#### **SLIMLINE BRICK**









#### **WEDGEWOOD**









### WOODEN SLEEPERS









#### **STRATA STONE**









#### **SCHIST STONE**









#### **MAGNOLIA**

3d by muros







# BRING WALLS TO LIFE

with muros