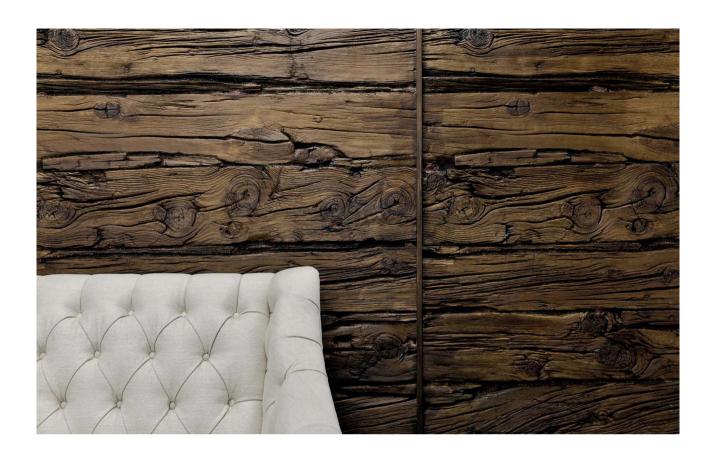

s-based Muros Wall Panels are lightweight yet durable — ideal for residential and commercial building applications, both interior and exterior — walls, ceilings, counters, and columns.

With speed of installation, and versatility of use, and creative finishes - Muros can transform you space bringing design ideas and visions to life economically. Further they are independently verified to resist water, fire, UV and erosion.

With so many benefits and a reputation for service and reliability...leading architects, designers, business and home owners have been specifying Muros in Australasia for over a decade.











#### EXTENSIVE RANGE







#### ROUGHCAST CONCRETE









## POLISHED CONCRETE









#### **LOFT BRICK**





#### **SLIMLINE BRICK**









#### **WEDGEWOOD**









### WOODEN SLEEPERS









#### **STRATA STONE**









#### **SCHIST STONE**









#### **MAGNOLIA**

3d by muros







# BRING WALLS TO LIFE

with muros