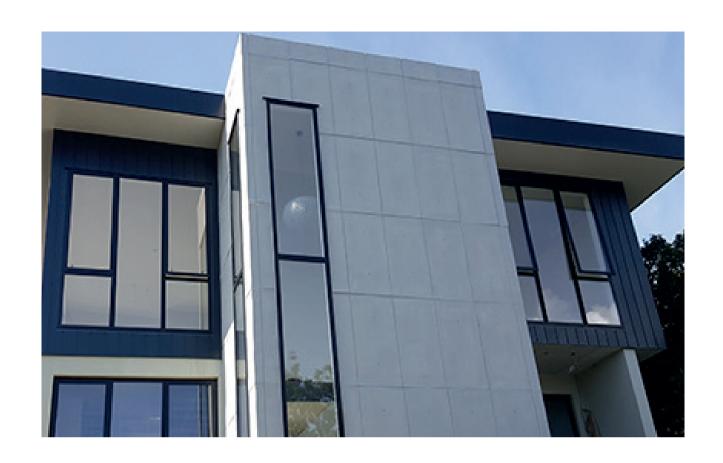

nsive range, proven worldwide for over 25 years.

With a natural depth and subtle imperfections, the large fibreglass-based Muros Wall Panels are lightweight yet durable — ideal for residential and commercial building applications, both interior and exterior — walls, ceilings, counters, and columns.

With speed of installation, and versatility of use, and creative finishes - Muros can transform you space bringing design ideas and visions to life economically. Further they are independently verified to resist water, fire, UV and erosion.

With so many benefits and a reputation for service and reliability...leading architects, designers, business and home owners have been specifying Muros in Australasia for over a decade.











#### EXTENSIVE RANGE







#### ROUGHCAST CONCRETE









## POLISHED CONCRETE









#### **LOFT BRICK**





#### **SLIMLINE BRICK**









#### **WEDGEWOOD**









### WOODEN SLEEPERS









#### **STRATA STONE**









#### **SCHIST STONE**









#### **MAGNOLIA**

3d by muros







# BRING WALLS TO LIFE

with muros