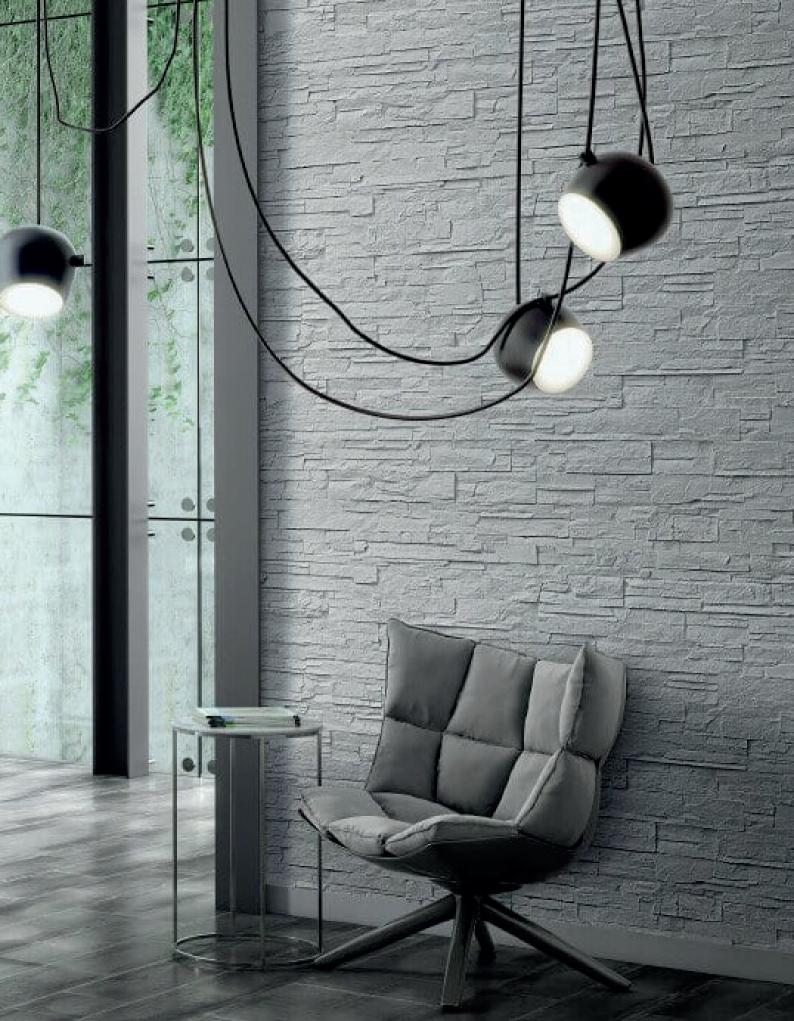

With a natural depth and subtle imperfections, the large fibreglass-based Muros Wall Panels are lightweight yet durable — ideal for residential and commercial building applications, both interior and exterior — walls, ceilings, counters, and columns.

With speed of installation, and versatility of use, and creative finishes - Muros can transform you space bringing design ideas and visions to life economically. Further they are independently verified to resist water, fire, UV and erosion.