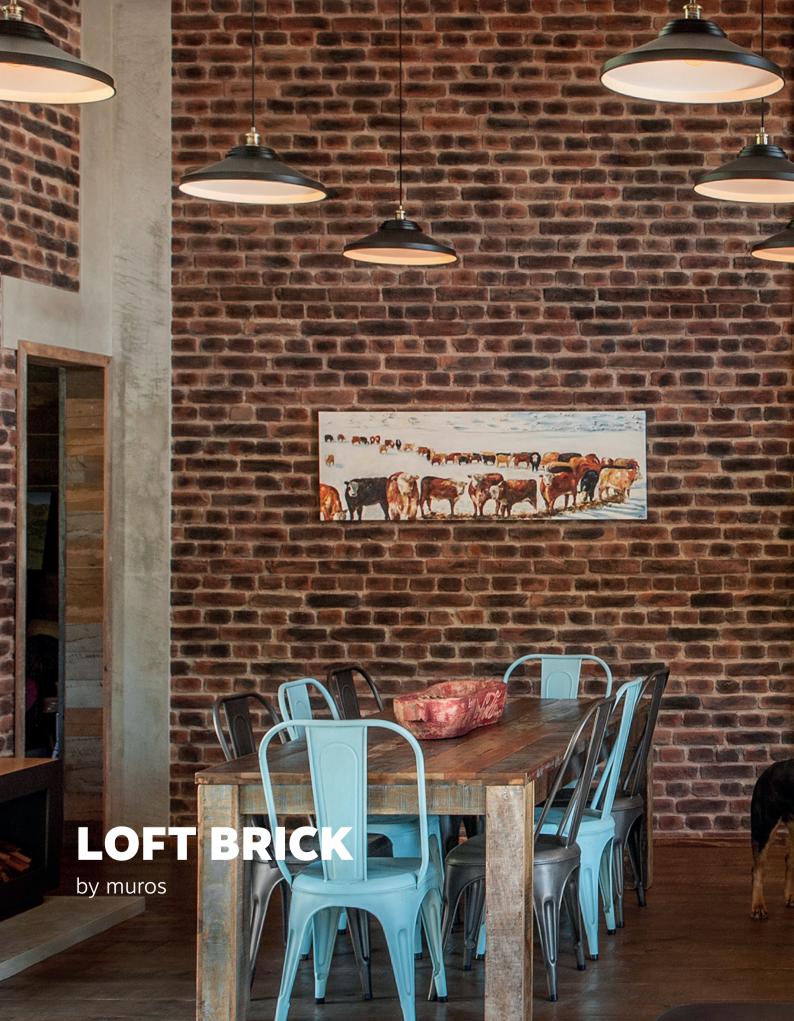

ide for over 25 years.

With a natural depth and subtle imperfections, the large fibreglass-based Muros Wall Panels are lightweight yet durable — ideal for residential and commercial building applications, both interior and exterior — walls, ceilings, counters, and columns.

With speed of installation, and versatility of use, and creative finishes - Muros can transform you space bringing design ideas and visions to life economically. Further they are independently verified to resist water, fire, UV and erosion.

With so many benefits and a reputation for service and reliability...leading architects, designers, business and home owners have been specifying Muros in Australasia for over a decade.











#### EXTENSIVE RANGE







#### ROUGHCAST CONCRETE









## POLISHED CONCRETE









#### **LOFT BRICK**





#### **SLIMLINE BRICK**









#### **WEDGEWOOD**









### WOODEN SLEEPERS









#### **STRATA STONE**









#### **SCHIST STONE**









#### **MAGNOLIA**

3d by muros







# BRING WALLS TO LIFE

with muros