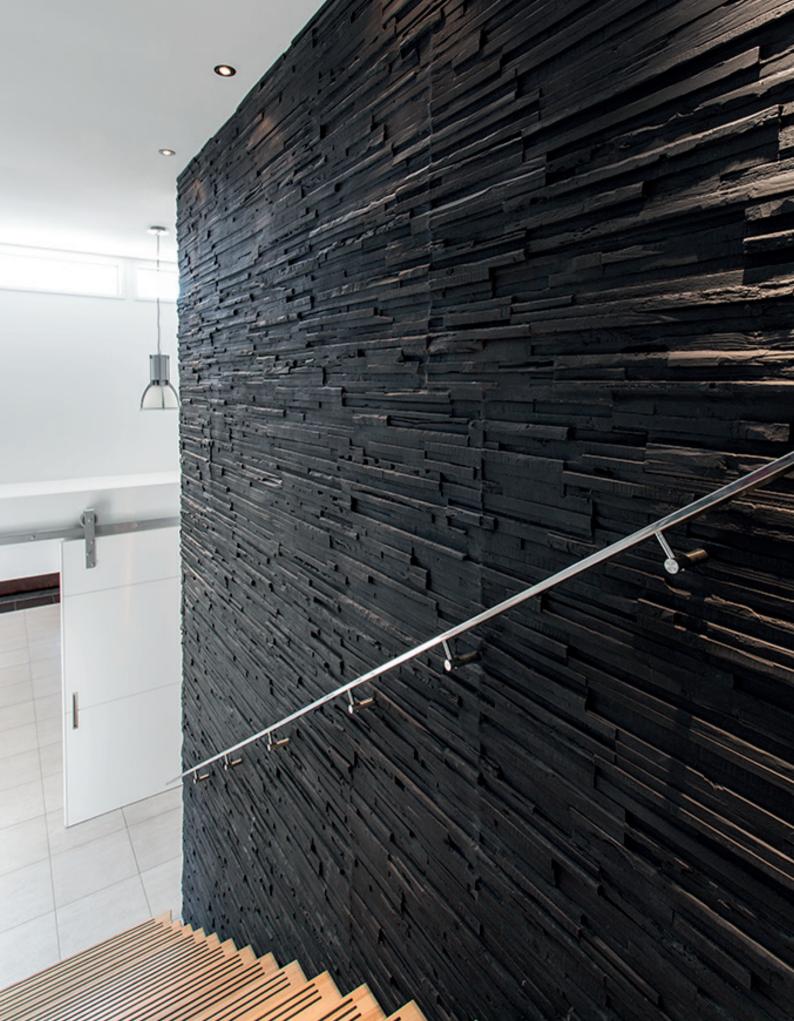

reglass-based Muros Wall Panels are lightweight yet durable — ideal for residential and commercial building applications, both interior and exterior — walls, ceilings, counters, and columns.

With speed of installation, and versatility of use, and creative finishes - Muros can transform you space bringing design ideas and visions to life economically. Further they are independently verified to resist water, fire, UV and erosion.

With so many benefits and a reputation for service and reliability...leading architects, designers, business and home owners have been specifying Muros in Australasia for over a decade.











#### EXTENSIVE RANGE







#### ROUGHCAST CONCRETE









## POLISHED CONCRETE









#### **LOFT BRICK**





#### **SLIMLINE BRICK**









#### **WEDGEWOOD**









### WOODEN SLEEPERS









#### **STRATA STONE**









#### **SCHIST STONE**









#### **MAGNOLIA**

3d by muros







# BRING WALLS TO LIFE

with muros