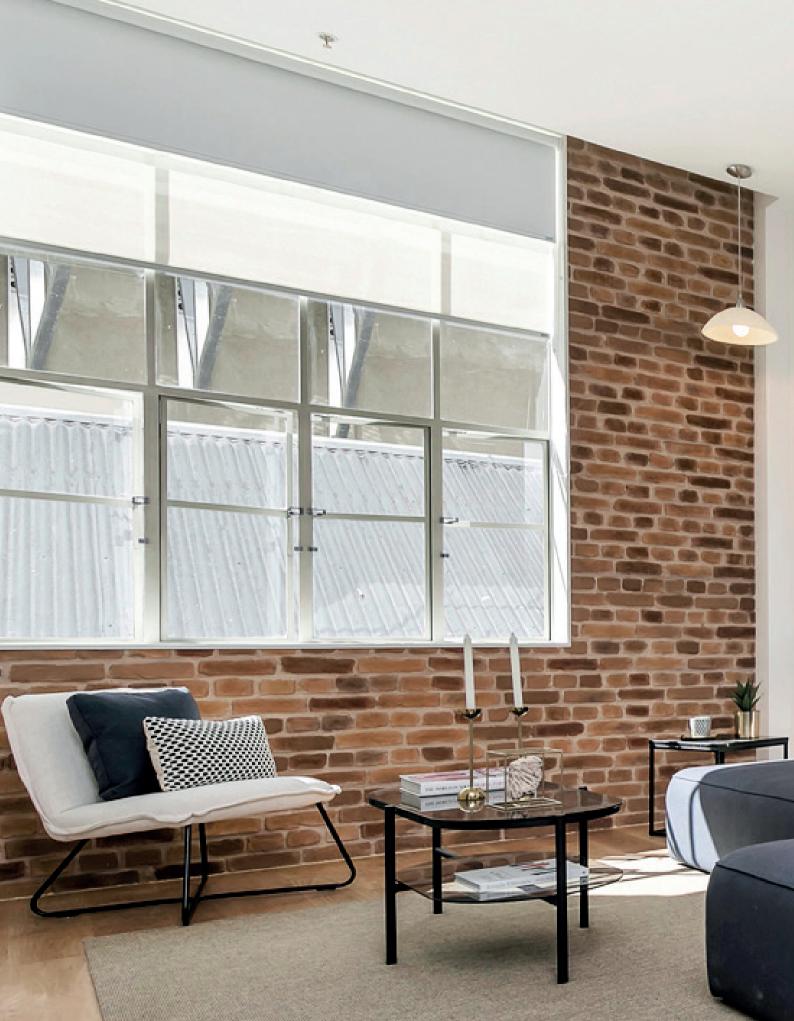

h a natural depth and subtle imperfections, the large fibreglass-based Muros Wall Panels are lightweight yet durable — ideal for residential and commercial building applications, both interior and exterior — walls, ceilings, counters, and columns.

With speed of installation, and versatility of use, and creative finishes - Muros can transform you space bringing design ideas and visions to life economically. Further they are independently verified to resist water, fire, UV and erosion.

With so many benefits and a reputation for service and reliability...leading architects, designers, business and home owners have been specifying Muros in Australasia for over a decade.











#### EXTENSIVE RANGE







#### ROUGHCAST CONCRETE









## POLISHED CONCRETE









#### **LOFT BRICK**





#### **SLIMLINE BRICK**









#### **WEDGEWOOD**









### WOODEN SLEEPERS









#### **STRATA STONE**









#### **SCHIST STONE**









#### **MAGNOLIA**

3d by muros







# BRING WALLS TO LIFE

with muros