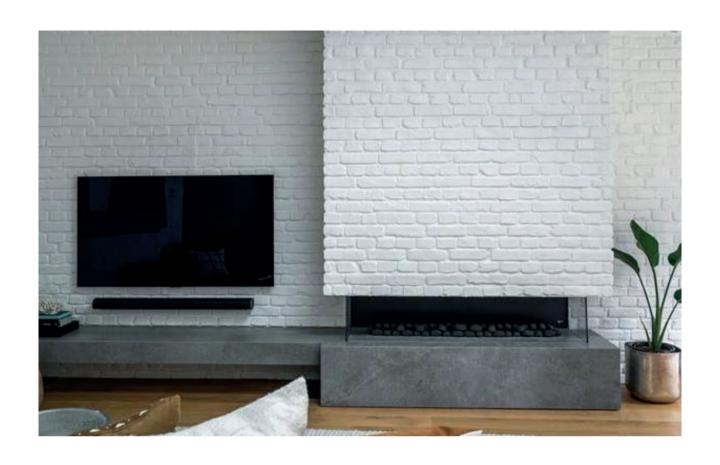

for over 25 years.

With a natural depth and subtle imperfections, the large fibreglass-based Muros Wall Panels are lightweight yet durable — ideal for residential and commercial building applications, both interior and exterior — walls, ceilings, counters, and columns.

With speed of installation, and versatility of use, and creative finishes - Muros can transform you space bringing design ideas and visions to life economically. Further they are independently verified to resist water, fire, UV and erosion.

With so many benefits and a reputation for service and reliability...leading architects, designers, business and home owners have been specifying Muros in Australasia for over a decade.











#### EXTENSIVE RANGE







#### ROUGHCAST CONCRETE









## POLISHED CONCRETE









#### **LOFT BRICK**





#### **SLIMLINE BRICK**









#### **WEDGEWOOD**









### WOODEN SLEEPERS









#### **STRATA STONE**









#### **SCHIST STONE**









#### **MAGNOLIA**

3d by muros







# BRING WALLS TO LIFE

with muros