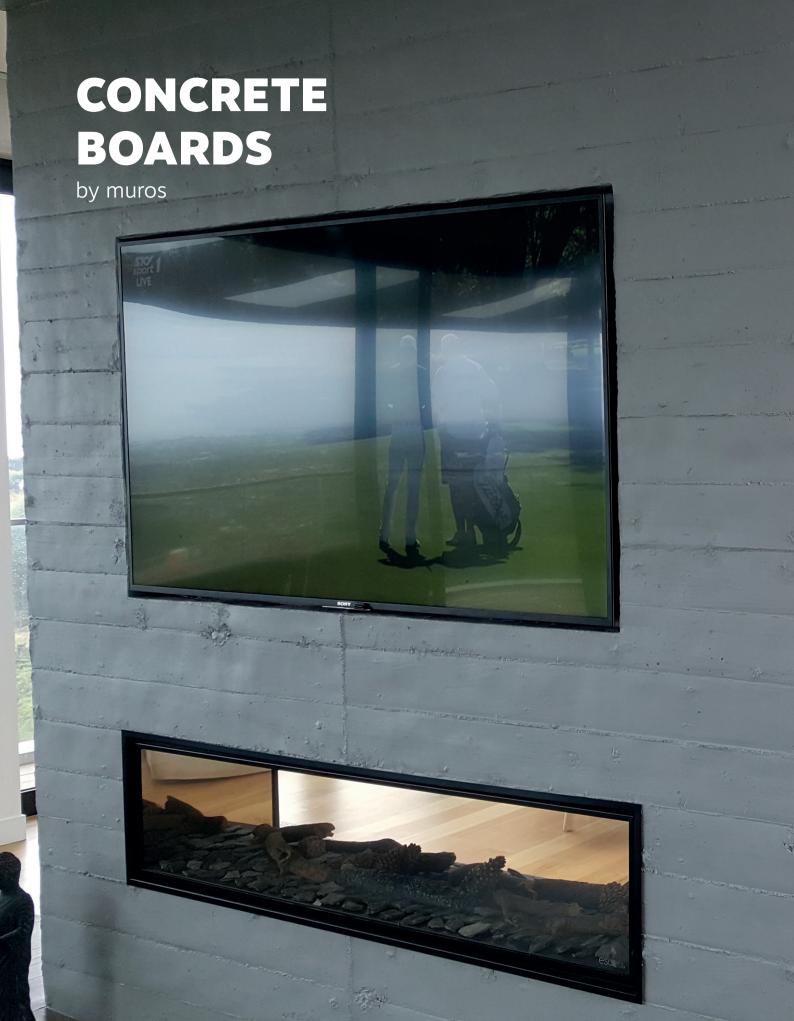

extensive range, proven worldwide for over 25 years.

With a natural depth and subtle imperfections, the large fibreglass-based Muros Wall Panels are lightweight yet durable — ideal for residential and commercial building applications, both interior and exterior — walls, ceilings, counters, and columns.

With speed of installation, and versatility of use, and creative finishes - Muros can transform you space bringing design ideas and visions to life economically. Further they are independently verified to resist water, fire, UV and erosion.

With so many benefits and a reputation for service and reliability...leading architects, designers, business and home owners have been specifying Muros in Australasia for over a decade.











#### EXTENSIVE RANGE







#### ROUGHCAST CONCRETE









## POLISHED CONCRETE









#### **LOFT BRICK**





#### **SLIMLINE BRICK**









#### **WEDGEWOOD**









### WOODEN SLEEPERS









#### **STRATA STONE**









#### **SCHIST STONE**









#### **MAGNOLIA**

3d by muros







# BRING WALLS TO LIFE

with muros