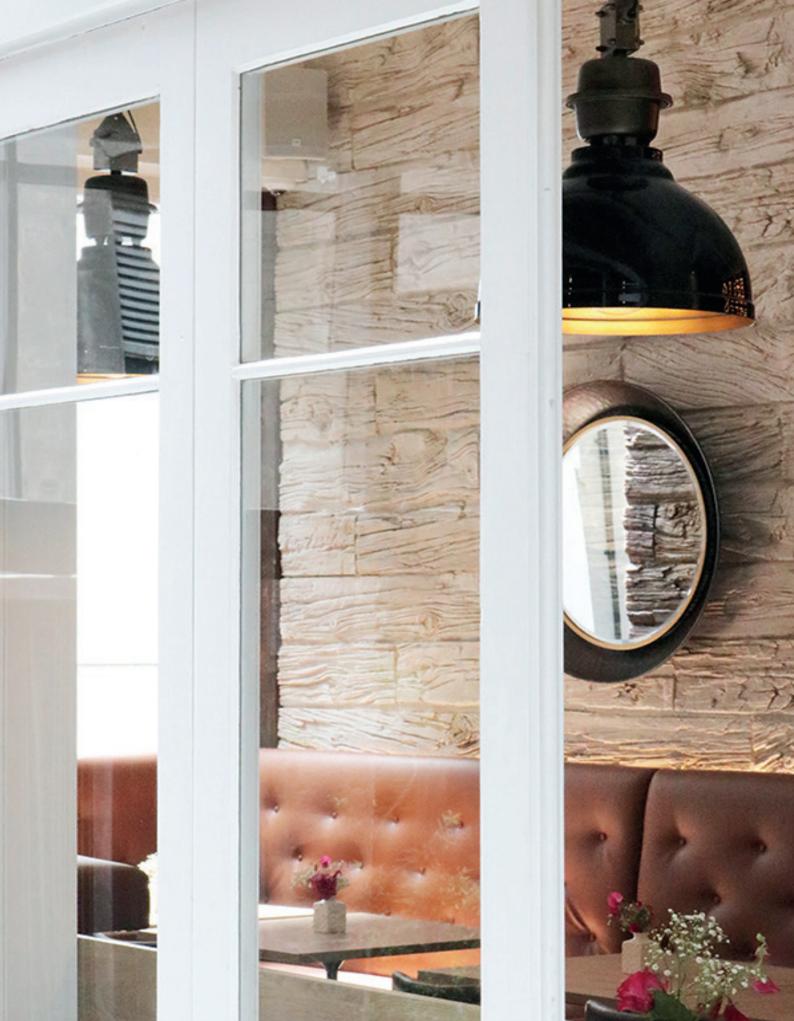

ls are lightweight yet durable — ideal for residential and commercial building applications, both interior and exterior — walls, ceilings, counters, and columns.

With speed of installation, and versatility of use, and creative finishes - Muros can transform you space bringing design ideas and visions to life economically. Further they are independently verified to resist water, fire, UV and erosion.

With so many benefits and a reputation for service and reliability...leading architects, designers, business and home owners have been specifying Muros in Australasia for over a decade.











#### EXTENSIVE RANGE







#### ROUGHCAST CONCRETE









## POLISHED CONCRETE









#### **LOFT BRICK**





#### **SLIMLINE BRICK**









#### **WEDGEWOOD**









### WOODEN SLEEPERS









#### **STRATA STONE**









#### **SCHIST STONE**









#### **MAGNOLIA**

3d by muros







# BRING WALLS TO LIFE

with muros