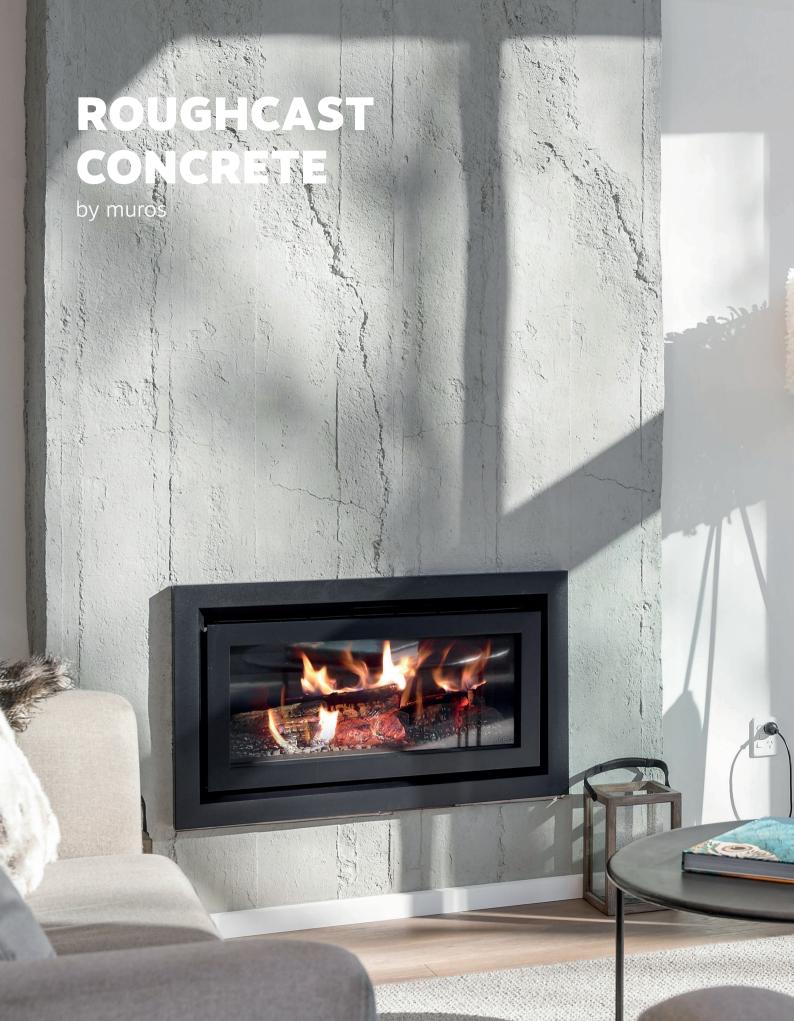

ovide the original relief for an extensive range, proven worldwide for over 25 years.

With a natural depth and subtle imperfections, the large fibreglass-based Muros Wall Panels are lightweight yet durable — ideal for residential and commercial building applications, both interior and exterior — walls, ceilings, counters, and columns.

With speed of installation, and versatility of use, and creative finishes - Muros can transform you space bringing design ideas and visions to life economically. Further they are independently verified to resist water, fire, UV and erosion.

With so many benefits and a reputation for service and reliability...leading architects, designers, business and home owners have been specifying Muros in Australasia for over a decade.











#### EXTENSIVE RANGE







#### ROUGHCAST CONCRETE









## POLISHED CONCRETE









#### **LOFT BRICK**





#### **SLIMLINE BRICK**









#### **WEDGEWOOD**









### WOODEN SLEEPERS









#### **STRATA STONE**









#### **SCHIST STONE**









#### **MAGNOLIA**

3d by muros







# BRING WALLS TO LIFE

with muros