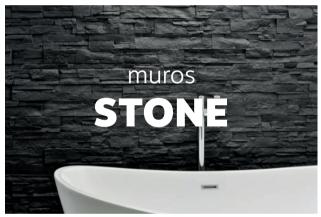

lls with aged character provide the original relief for an extensive range, proven worldwide for over 25 years.

With a natural depth and subtle imperfections, the large fibreglass-based Muros Wall Panels are lightweight yet durable — ideal for residential and commercial building applications, both interior and exterior — walls, ceilings, counters, and columns.

With speed of installation, and versatility of use, and creative finishes - Muros can transform you space bringing design ideas and visions to life economically. Further they are independently verified to resist water, fire, UV and erosion.

With so many benefits and a reputation for service and reliability...leading architects, designers, business and home owners have been specifying Muros in Australasia for over a decade.











#### EXTENSIVE RANGE







#### ROUGHCAST CONCRETE









## POLISHED CONCRETE









#### **LOFT BRICK**





#### **SLIMLINE BRICK**









#### **WEDGEWOOD**









### WOODEN SLEEPERS









#### **STRATA STONE**









#### **SCHIST STONE**









#### **MAGNOLIA**

3d by muros







# BRING WALLS TO LIFE

with muros