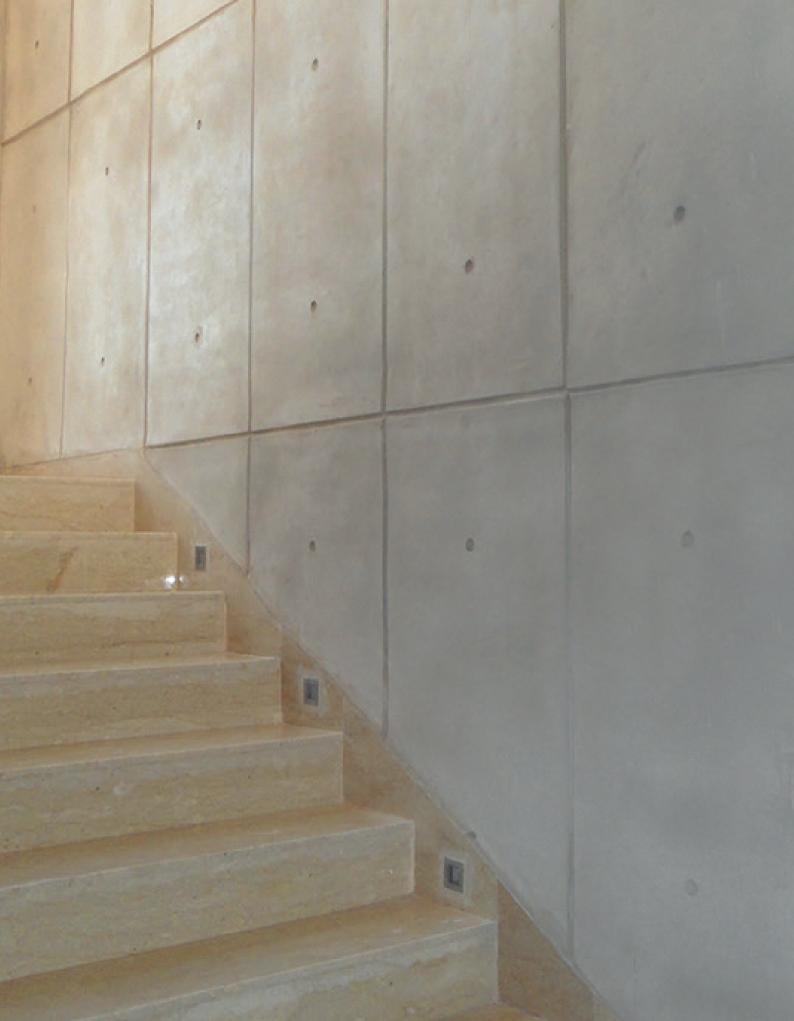

dwide for over 25 years.

With a natural depth and subtle imperfections, the large fibreglass-based Muros Wall Panels are lightweight yet durable — ideal for residential and commercial building applications, both interior and exterior — walls, ceilings, counters, and columns.

With speed of installation, and versatility of use, and creative finishes - Muros can transform you space bringing design ideas and visions to life economically. Further they are independently verified to resist water, fire, UV and erosion.

With so many benefits and a reputation for service and reliability...leading architects, designers, business and home owners have been specifying Muros in Australasia for over a decade.











#### EXTENSIVE RANGE







#### ROUGHCAST CONCRETE









## POLISHED CONCRETE









#### **LOFT BRICK**





#### **SLIMLINE BRICK**









#### **WEDGEWOOD**









### WOODEN SLEEPERS









#### **STRATA STONE**









#### **SCHIST STONE**









#### **MAGNOLIA**

3d by muros







# BRING WALLS TO LIFE

with muros