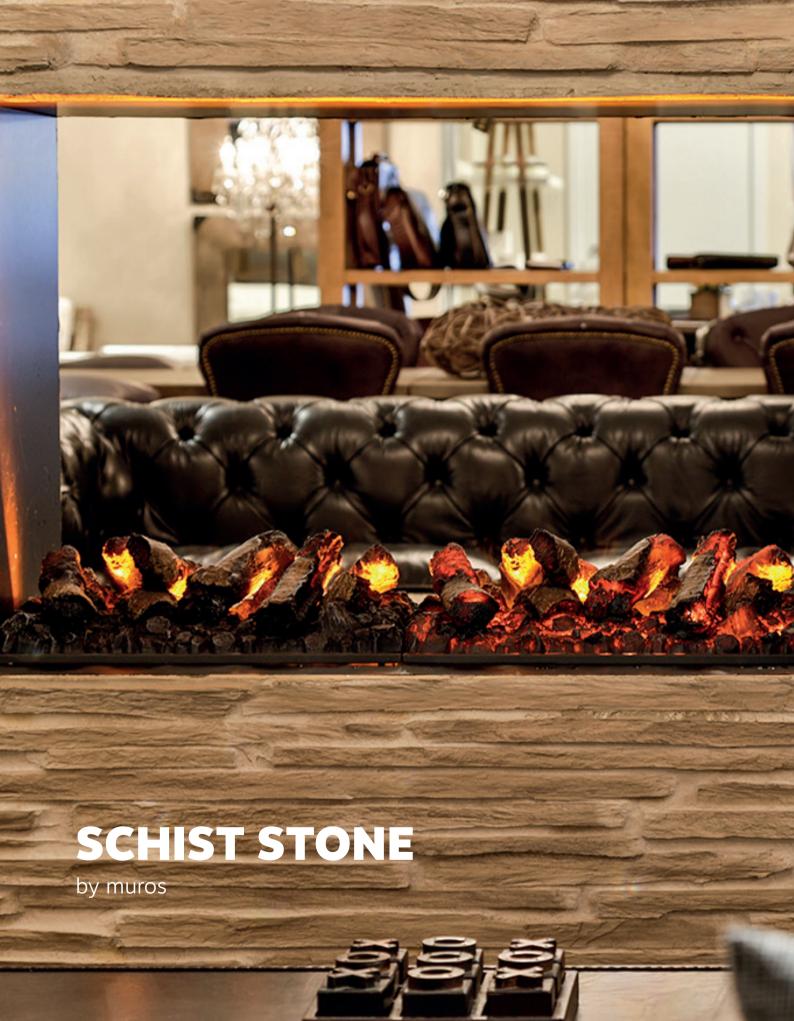

ideal for residential and commercial building applications, both interior and exterior — walls, ceilings, counters, and columns.

With speed of installation, and versatility of use, and creative finishes - Muros can transform you space bringing design ideas and visions to life economically. Further they are independently verified to resist water, fire, UV and erosion.

With so many benefits and a reputation for service and reliability...leading architects, designers, business and home owners have been specifying Muros in Australasia for over a decade.











#### EXTENSIVE RANGE







#### ROUGHCAST CONCRETE









## POLISHED CONCRETE









#### **LOFT BRICK**





#### **SLIMLINE BRICK**









#### **WEDGEWOOD**









### WOODEN SLEEPERS









#### **STRATA STONE**









#### **SCHIST STONE**









#### **MAGNOLIA**

3d by muros







# BRING WALLS TO LIFE

with muros