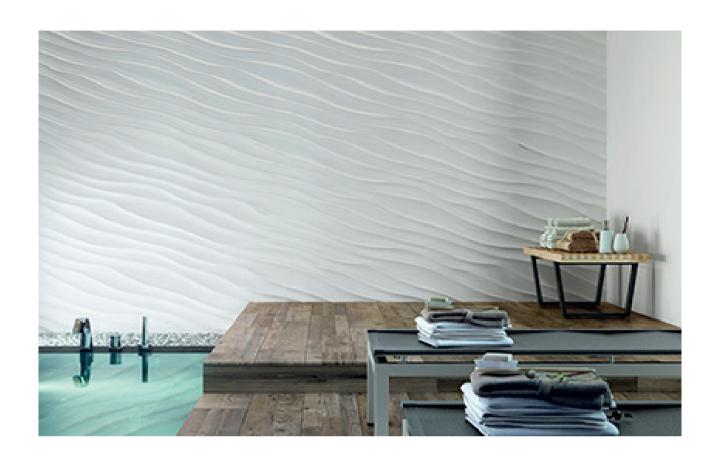

l building applications, both interior and exterior — walls, ceilings, counters, and columns.

With speed of installation, and versatility of use, and creative finishes - Muros can transform you space bringing design ideas and visions to life economically. Further they are independently verified to resist water, fire, UV and erosion.

With so many benefits and a reputation for service and reliability...leading architects, designers, business and home owners have been specifying Muros in Australasia for over a decade.











#### EXTENSIVE RANGE







#### ROUGHCAST CONCRETE









## POLISHED CONCRETE









#### **LOFT BRICK**





#### **SLIMLINE BRICK**









#### **WEDGEWOOD**









### WOODEN SLEEPERS









#### **STRATA STONE**









#### **SCHIST STONE**









#### **MAGNOLIA**

3d by muros







# BRING WALLS TO LIFE

with muros