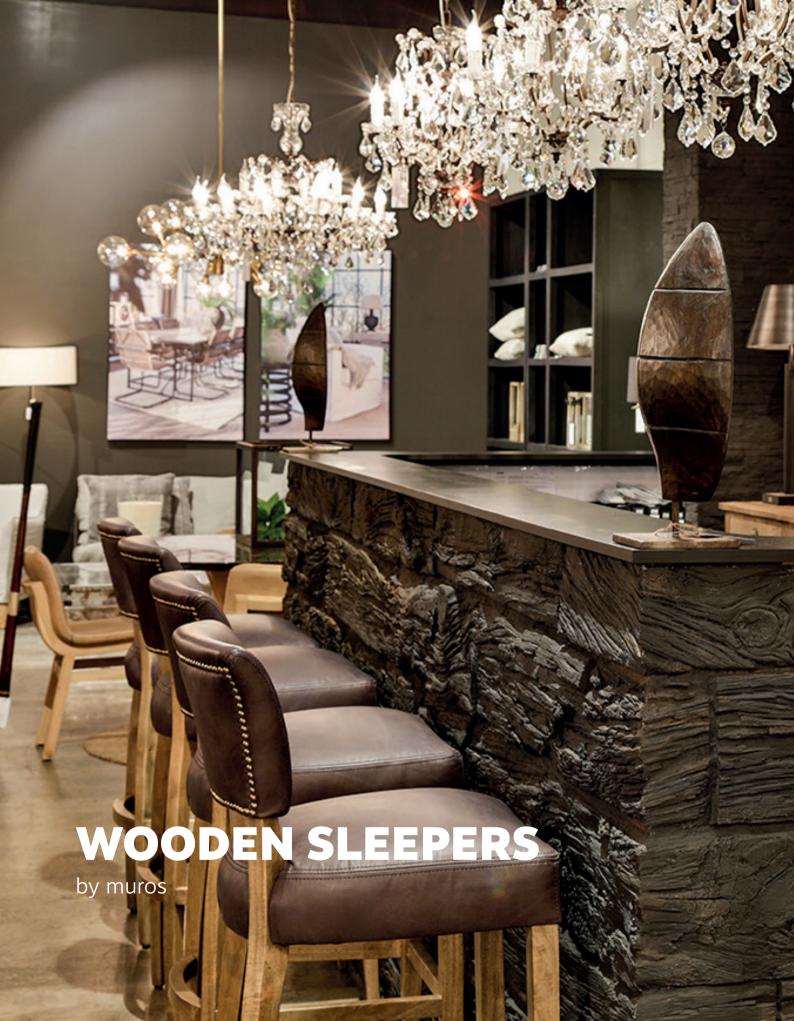

glass-based Muros Wall Panels are lightweight yet durable — ideal for residential and commercial building applications, both interior and exterior — walls, ceilings, counters, and columns.

With speed of installation, and versatility of use, and creative finishes - Muros can transform you space bringing design ideas and visions to life economically. Further they are independently verified to resist water, fire, UV and erosion.

With so many benefits and a reputation for service and reliability...leading architects, designers, business and home owners have been specifying Muros in Australasia for over a decade.











#### EXTENSIVE RANGE







#### ROUGHCAST CONCRETE









## POLISHED CONCRETE









#### **LOFT BRICK**





#### **SLIMLINE BRICK**









#### **WEDGEWOOD**









### WOODEN SLEEPERS









#### **STRATA STONE**









#### **SCHIST STONE**









#### **MAGNOLIA**

3d by muros







# BRING WALLS TO LIFE

with muros