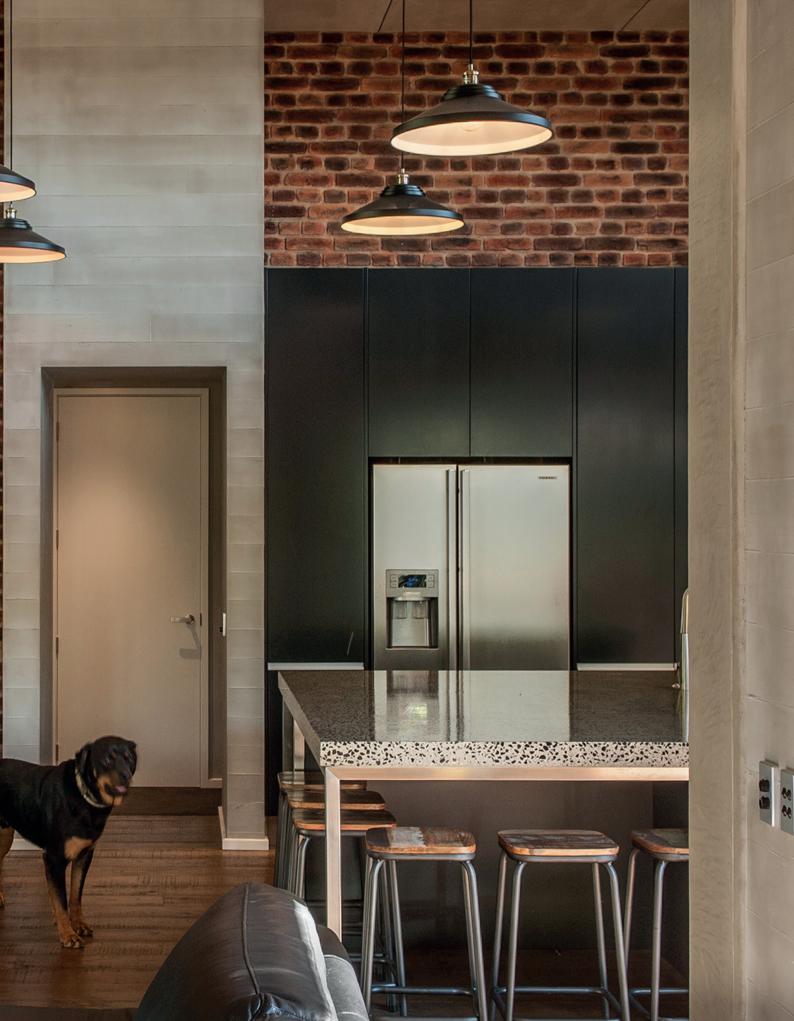

e for over 25 years.

With a natural depth and subtle imperfections, the large fibreglass-based Muros Wall Panels are lightweight yet durable — ideal for residential and commercial building applications, both interior and exterior — walls, ceilings, counters, and columns.

With speed of installation, and versatility of use, and creative finishes - Muros can transform you space bringing design ideas and visions to life economically. Further they are independently verified to resist water, fire, UV and erosion.

With so many benefits and a reputation for service and reliability...leading architects, designers, business and home owners have been specifying Muros in Australasia for over a decade.











#### EXTENSIVE RANGE







#### ROUGHCAST CONCRETE









## POLISHED CONCRETE









#### **LOFT BRICK**





#### **SLIMLINE BRICK**









#### **WEDGEWOOD**









### WOODEN SLEEPERS









#### **STRATA STONE**









#### **SCHIST STONE**









#### **MAGNOLIA**

3d by muros







# BRING WALLS TO LIFE

with muros