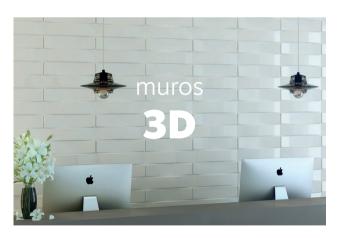

s with aged character provide the original relief for an extensive range, proven worldwide for over 25 years.

With a natural depth and subtle imperfections, the large fibreglass-based Muros Wall Panels are lightweight yet durable — ideal for residential and commercial building applications, both interior and exterior — walls, ceilings, counters, and columns.

With speed of installation, and versatility of use, and creative finishes - Muros can transform you space bringing design ideas and visions to life economically. Further they are independently verified to resist water, fire, UV and erosion.

With so many benefits and a reputation for service and reliability...leading architects, designers, business and home owners have been specifying Muros in Australasia for over a decade.











#### EXTENSIVE RANGE







#### ROUGHCAST CONCRETE









## POLISHED CONCRETE









#### **LOFT BRICK**





#### **SLIMLINE BRICK**









#### **WEDGEWOOD**









### WOODEN SLEEPERS









#### **STRATA STONE**









#### **SCHIST STONE**









#### **MAGNOLIA**

3d by muros







# BRING WALLS TO LIFE

with muros