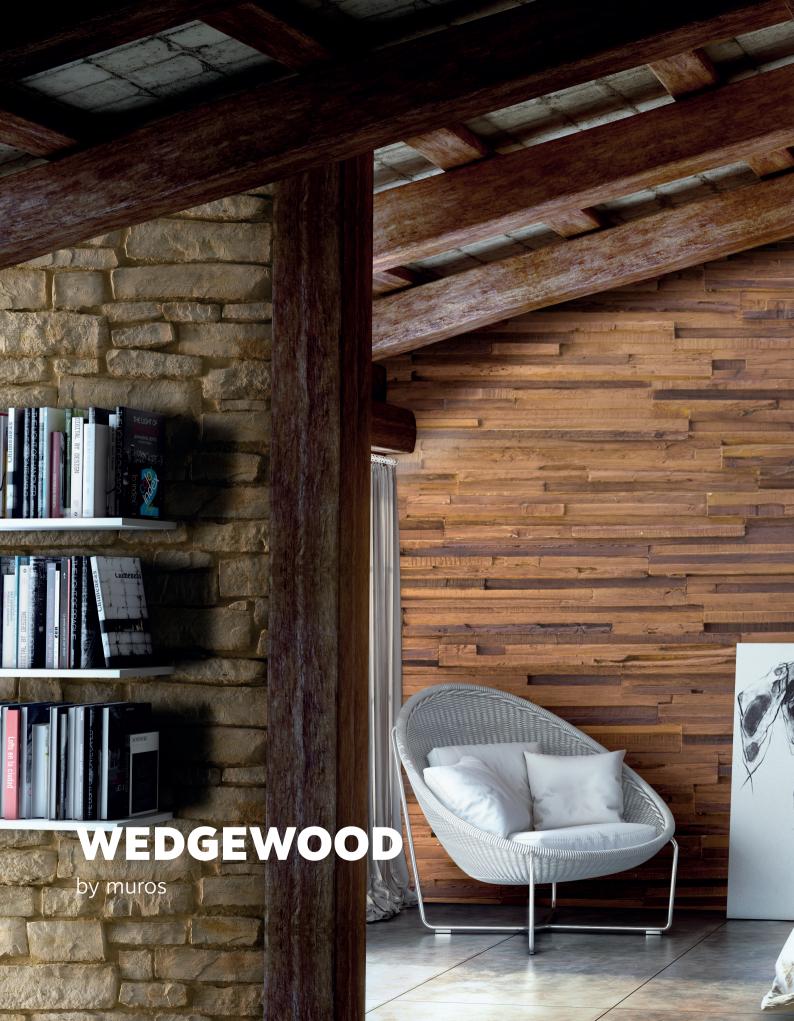

perfections, the large fibreglass-based Muros Wall Panels are lightweight yet durable — ideal for residential and commercial building applications, both interior and exterior — walls, ceilings, counters, and columns.

With speed of installation, and versatility of use, and creative finishes - Muros can transform you space bringing design ideas and visions to life economically. Further they are independently verified to resist water, fire, UV and erosion.

With so many benefits and a reputation for service and reliability...leading architects, designers, business and home owners have been specifying Muros in Australasia for over a decade.











#### EXTENSIVE RANGE







#### ROUGHCAST CONCRETE









## POLISHED CONCRETE









#### **LOFT BRICK**





#### **SLIMLINE BRICK**









#### **WEDGEWOOD**









### WOODEN SLEEPERS









#### **STRATA STONE**









#### **SCHIST STONE**









#### **MAGNOLIA**

3d by muros







# BRING WALLS TO LIFE

with muros