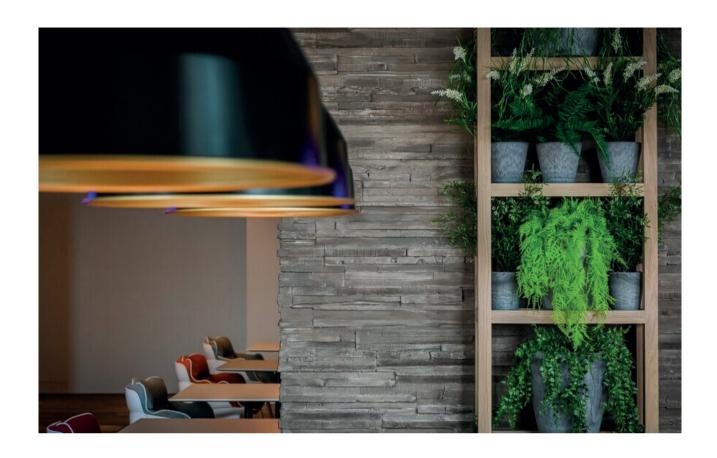

ections, the large fibreglass-based Muros Wall Panels are lightweight yet durable — ideal for residential and commercial building applications, both interior and exterior — walls, ceilings, counters, and columns.

With speed of installation, and versatility of use, and creative finishes - Muros can transform you space bringing design ideas and visions to life economically. Further they are independently verified to resist water, fire, UV and erosion.

With so many benefits and a reputation for service and reliability...leading architects, designers, business and home owners have been specifying Muros in Australasia for over a decade.











#### EXTENSIVE RANGE







#### ROUGHCAST CONCRETE









## POLISHED CONCRETE









#### **LOFT BRICK**





#### **SLIMLINE BRICK**









#### **WEDGEWOOD**









### WOODEN SLEEPERS









#### **STRATA STONE**









#### **SCHIST STONE**









#### **MAGNOLIA**

3d by muros







# BRING WALLS TO LIFE

with muros