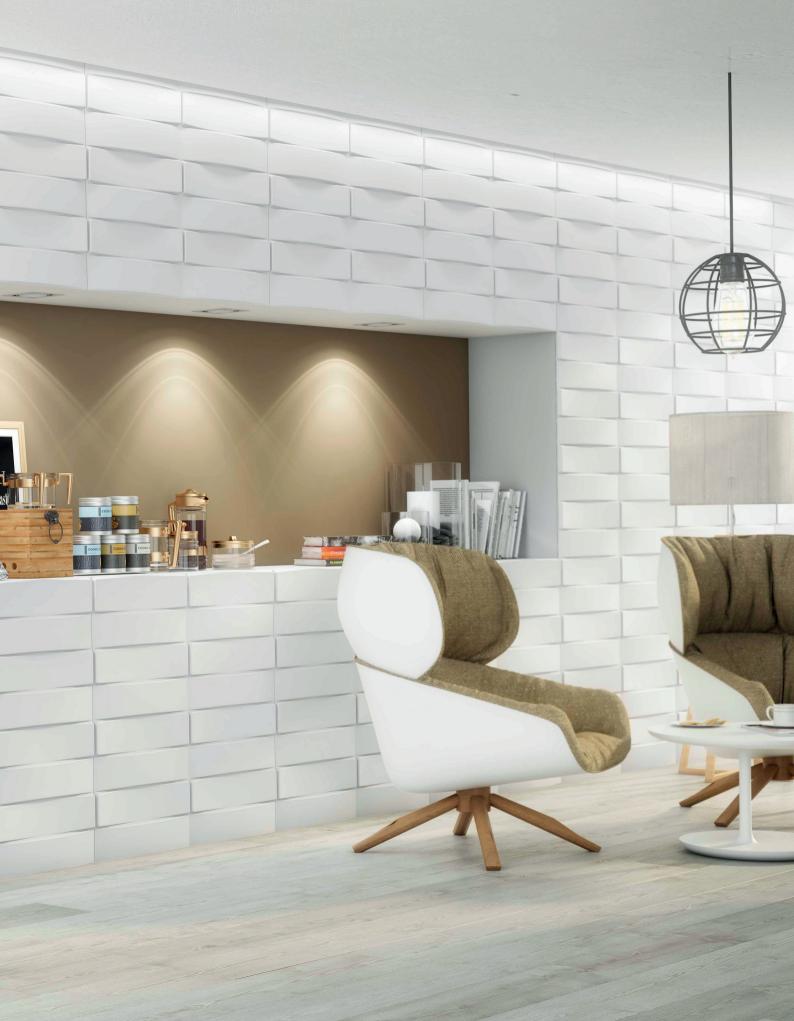

ial building applications, both interior and exterior — walls, ceilings, counters, and columns.

With speed of installation, and versatility of use, and creative finishes - Muros can transform you space bringing design ideas and visions to life economically. Further they are independently verified to resist water, fire, UV and erosion.

With so many benefits and a reputation for service and reliability...leading architects, designers, business and home owners have been specifying Muros in Australasia for over a decade.











#### EXTENSIVE RANGE







#### ROUGHCAST CONCRETE









## POLISHED CONCRETE









#### **LOFT BRICK**





#### **SLIMLINE BRICK**









#### **WEDGEWOOD**









### WOODEN SLEEPERS









#### **STRATA STONE**









#### **SCHIST STONE**









#### **MAGNOLIA**

3d by muros







# BRING WALLS TO LIFE

with muros