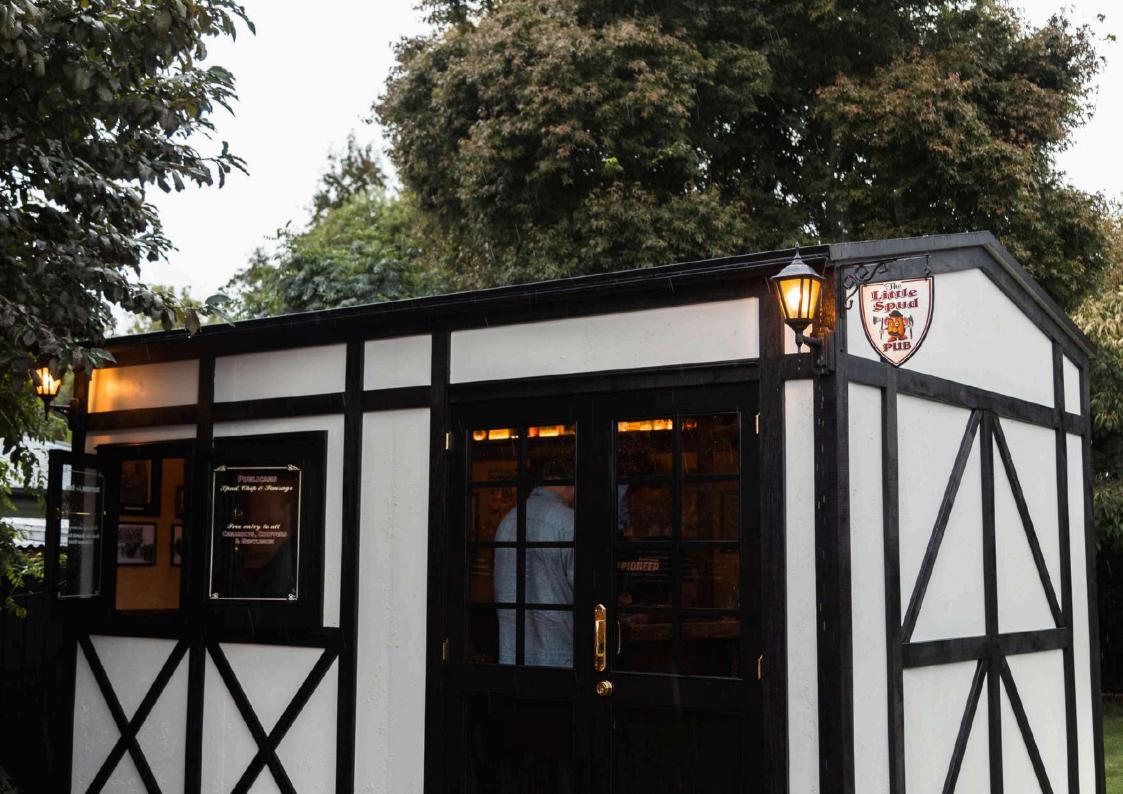

Your Little Pub sits only a few steps from your back door, yet you feel yourself being transported to the middle of a bustling street where the bars are a plenty, and the atmosphere is both cosy and electric.

#### Delivery

The Little Pub arrives to your address on the back of a truck and we can assist with either a Hiab or appropriately sized crane to position it to where you need. Within a couple of hours your Little Pub will be ready for action.