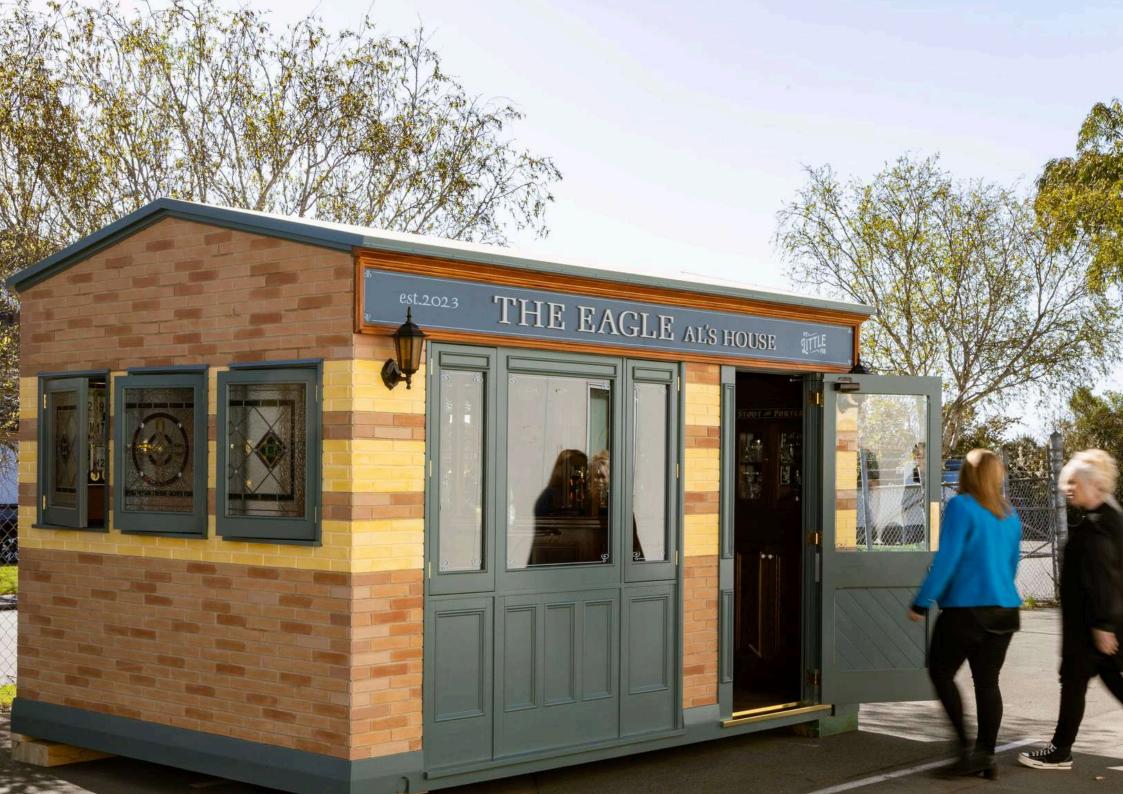

#### YOUR PERSONAL LITTLE PUB

My Little Pub builds exceptionally crafted, authentic Little Pubs that quickly become the heart of many good times and memories.

Each Little Pub is personalised to you, whether it's a Little Irish Pub, a Little English Pub, or something more customised.

Inside, it's all about the atmosphere and attention to detail, from the bespoke joinery right down to the brass coat hooks. On the walls and shelves, between the hand-picked memorabilia, hang your historic family photos, making it a fitting place to bring your friends and family together to share stories and reminisce.

Your Little Pub sits only a few steps from your back door, yet you feel yourself being transported to the middle of a bustling street where the bars are a plenty, and the atmosphere is both cosy and electric.

#### A PLACE TO BRING PEOPLE TOGETHER

Your Little Pub is a place where friends and family come together to celebrate, share stories, unwind, spend precious time together, escape, reminisce, laugh and even cry.

#### PERSONALISED TO YOU

No Little Pub is the same.

We work with you to create your customised Little Pub. This includes your specified design, custom signage package and colour mood boards to create your one-of-a-kind Little Pub.