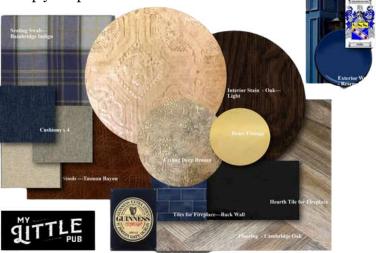

#### Colour Mood Boards

Bring your individuality to life through your colour scheme. Whether it is based on your coat of arms or includes your family tartan - we work with you to develop your personal mood board.

#### Signage & Graphics Package

Every Little Pub gets their own signage & graphics package. We work with you to develop concepts including your personal pub façade banner, exterior and interior signage and graphics.