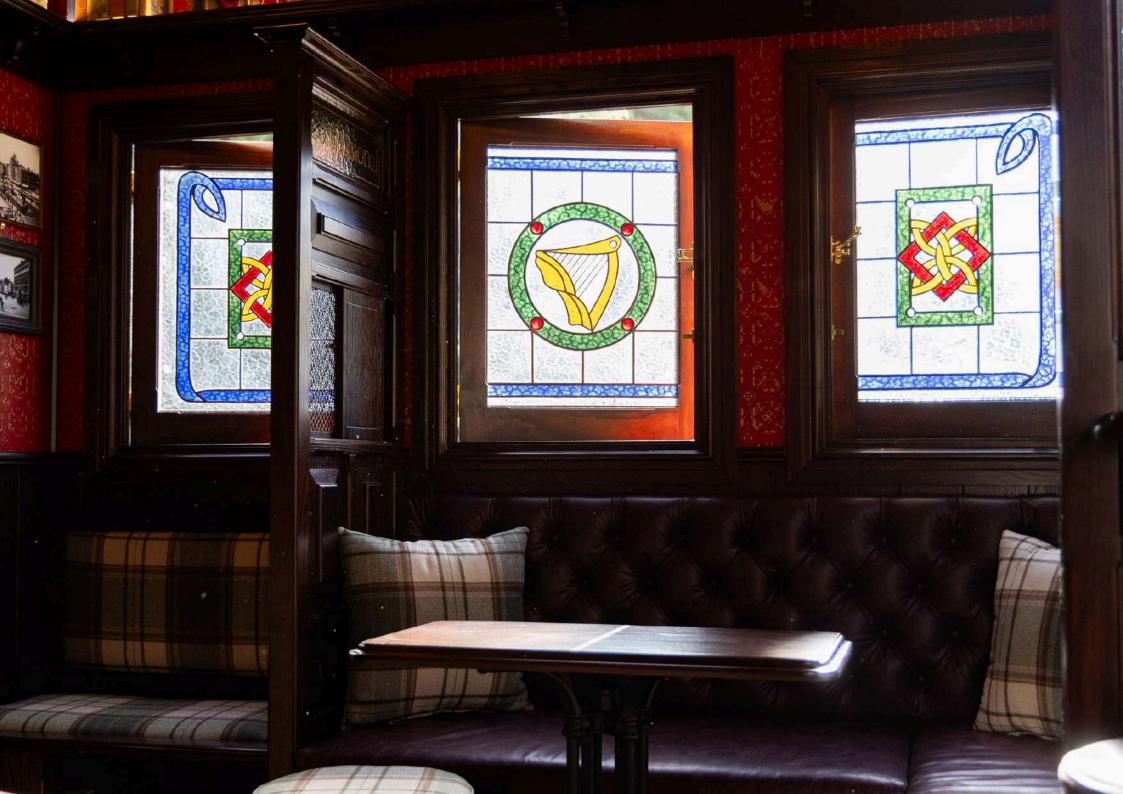

# EXCEPTIONAL CRAFTSMANSHIP

Each Little Pub is made by Master Joiners in partnership with top of the line technology and machinery using the finest materials.

Materials include: American White Oak and American White Ash sourced from FSCcertified suppliers, timber framed windows and doors, MetecnoPanel PIR panels, Duragalv steel base, EXPOL underfloor insulation, brass hardware & custom stainedglass windows.

#### **Platinum Inclusions:**

All silver and gold inclusions plus:

- Double front doors
- Side windows with stained glass
- Additional built-in seat on corner bench
- Tiled rear panel and mantel fireplace
- Additional showcase display cabinet with memorabilia
- Additional timber glazed screen on LHS of door entry
- Drop down bar top flap
- Memorabilia upgrade
- Platinum signage package

#### **Platinum Inclusions:**

All silver and gold inclusions plus:

- Double front doors
- Side windows with stained glass
- Additional built-in seat on corner bench
- Tiled rear panel and mantel fireplace
- · Showcase display cabinet with memorabilia
- Drop down bar top flap
- Memorabilia upgrade
- Platinum signage package