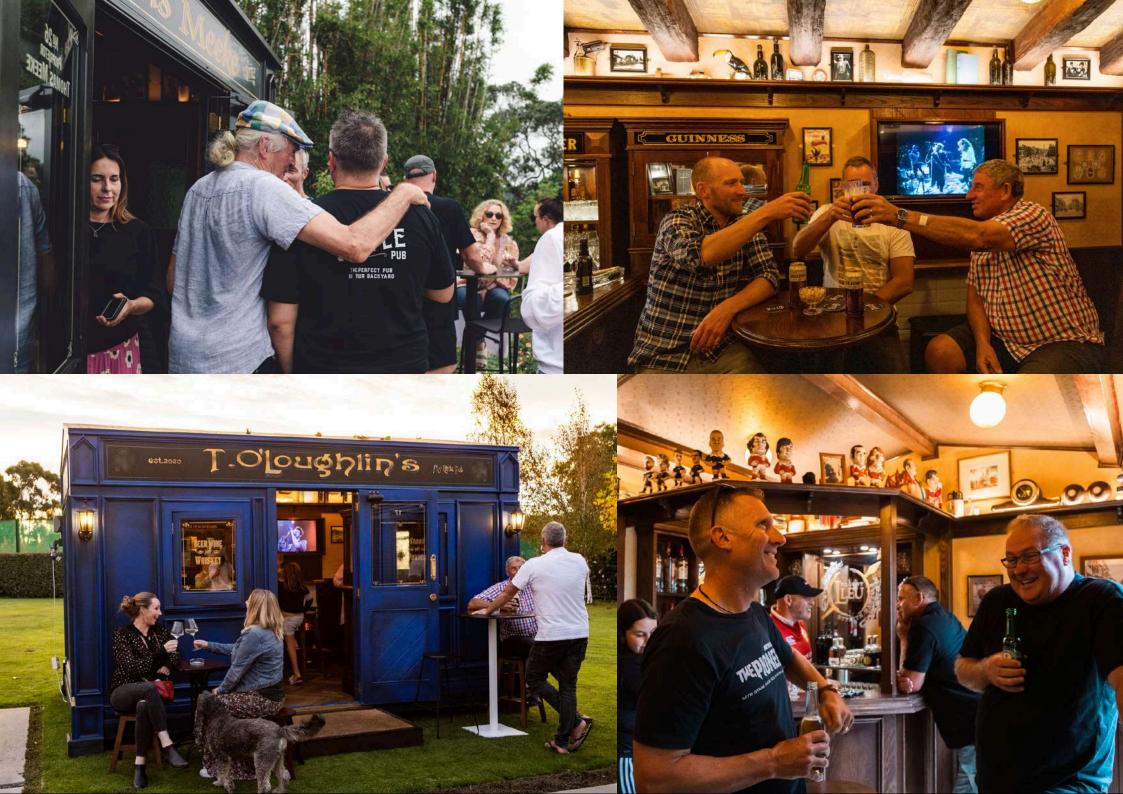

Inside, it's all about the atmosphere and attention to detail, from the bespoke joinery right down to the brass coat hooks. On the walls and shelves, between the hand-picked memorabilia, hang your historic family photos, making it a fitting place to bring your friends and family together to share stories and reminisce.

Your Little Pub sits only a few steps from your back door, yet you feel yourself being transported to the middle of a bustling street where the bars are a plenty, and the atmosphere is both cosy and electric.

#### A PLACE TO BRING PEOPLE TOGETHER

Your Little Pub is a place where friends and family come together to celebrate, share stories, unwind, spend precious time together, escape, reminisce, laugh and even cry.

It's a place for connection.