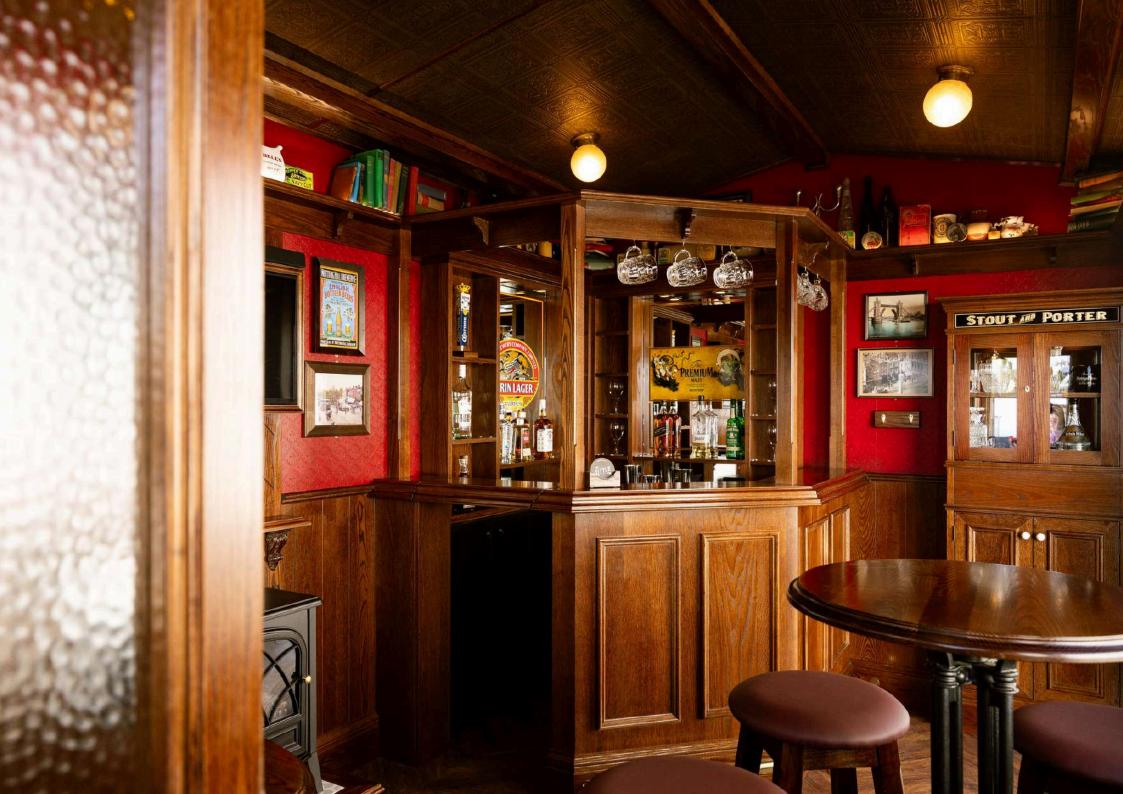

Inside, it's all about the atmosphere and attention to detail, from the bespoke joinery right down to the brass coat hooks. On the walls and shelves, between the hand-picked memorabilia, hang your historic family photos, making it a fitting place to bring your friends and family together to share stories and reminisce.

#### **QUALITY**

Quality, attention to detail and service are incredibly important to us and you can trust us to deliver.

Every piece of My Little Pub is well thought out. We have tested and trialed different layouts, sizes and materials to make sure that each version feels like a real pub.

Atmosphere is key.

Each Little Pub is filled with bespoke joinery, crafted especially for you.

Your Little Pub is made by Master Joiners in partnership with top of the line technology and machinery using the finest materials.