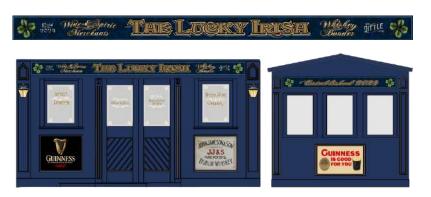

#### LITTLE PUB MODELS

Silver

<u>Little Spud Pub</u>

Style: Little English Pub

Size: 4.2m Model: Silver

Web: mylittlepub.co.nz/news/the-little-spud-pub

Gold

Tom's

Style: Little Irish Pub

Size: 4.2m Model: Gold

Web: <a href="https://www.mylittlepub.co.nz/news/toms">www.mylittlepub.co.nz/news/toms</a>

Platinum

The Lucky Irish

Style: Little Irish Pub

Size: 4.2m

Model: Platinum

Web: mylittlepub.co.nz/news/the-lucky-irish