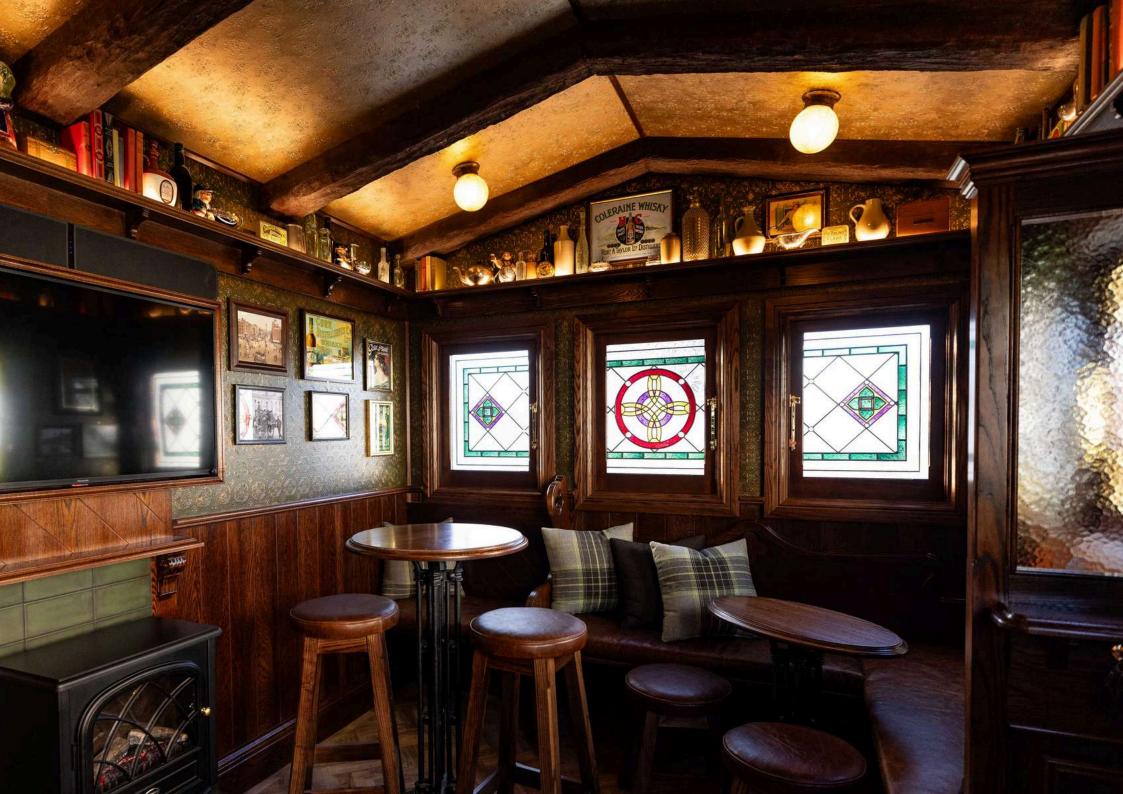

Inside, it's all about the atmosphere and attention to detail, from the bespoke joinery right down to the brass coat hooks. On the walls and shelves, between the hand-picked memorabilia, hang your historic family photos, making it a fitting place to bring your friends and family together to share stories and reminisce.

#### SENTIMENTAL

An opportunity to weave your family heritage and stories through the nooks and crannies.

We will look after your special memorabilia, photos and treasured items, making sure they find pride of place inside.

#### Memorabilia

Each Little Pub comes with hand-picked memorabilia positioned carefully on the walls and shelves and within the showcases. If you have your own photos and memorabilia we will take great care in finding it's perfect spot.