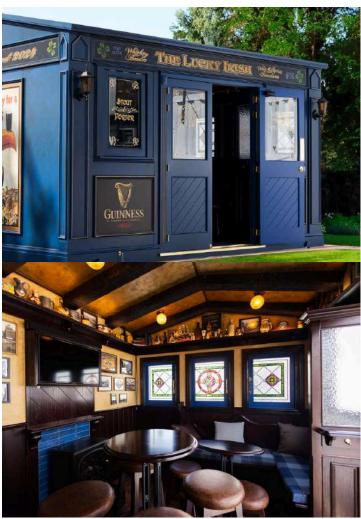

Style: Little Irish Pub

Size: 4.2m Model: Gold

Web: <a href="https://www.mylittlepub.co.nz/news/toms">www.mylittlepub.co.nz/news/toms</a>

Platinum

The Lucky Irish

Style: Little Irish Pub

Size: 4.2m

Model: Platinum

Web: mylittlepub.co.nz/news/the-lucky-irish