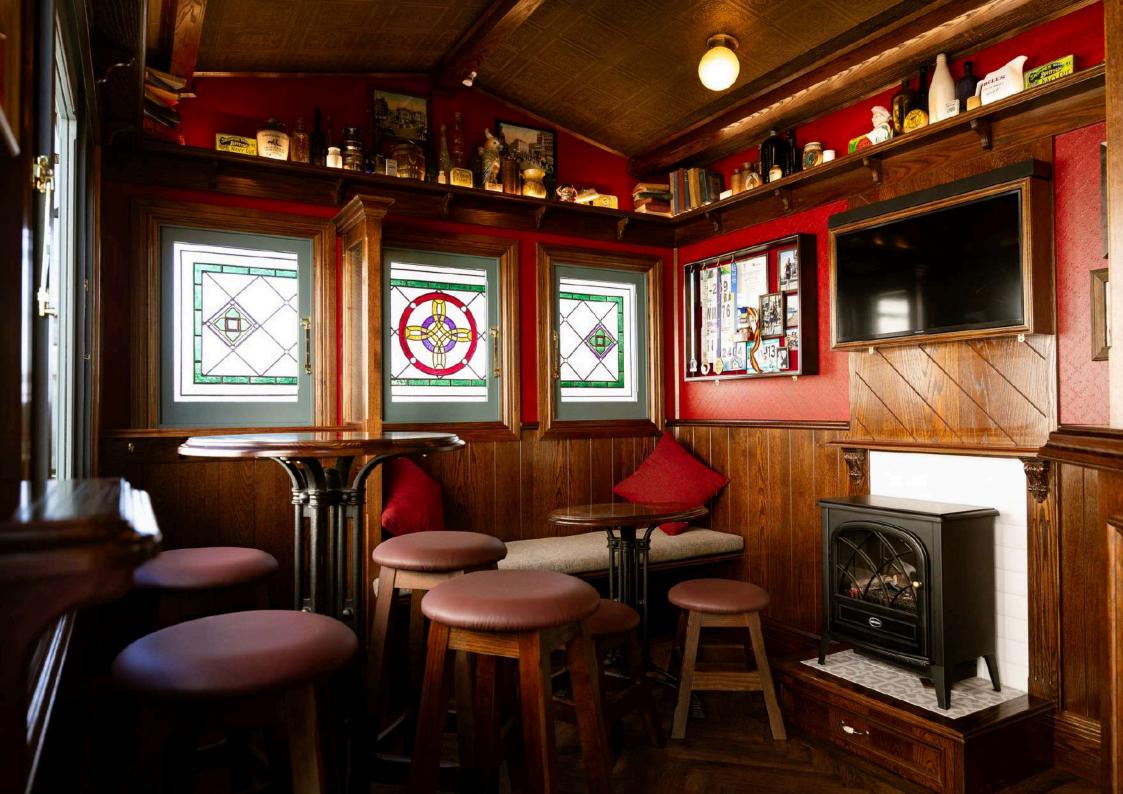

Inside, it's all about the atmosphere and attention to detail, from the bespoke joinery right down to the brass coat hooks. On the walls and shelves, between the hand-picked memorabilia, hang your historic family photos, making it a fitting place to bring your friends and family together to share stories and reminisce.

#### SENTIMENTAL

An opportunity to weave your family heritage and stories through the nooks and crannies.

We will look after your special memorabilia, photos and treasured items, making sure they find pride of place inside.

#### Memorabilia

Each Little Pub comes with hand-picked memorabilia positioned carefully on the walls and shelves and within the showcases. If you have your own photos and memorabilia we will take great care in finding it's perfect spot.