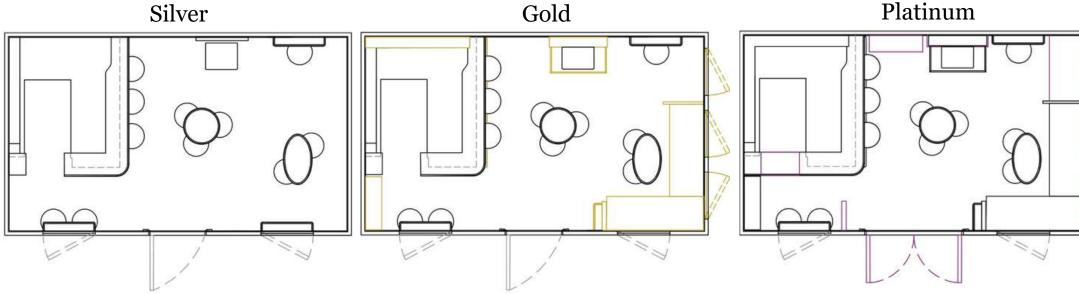

#### **BASE MODELS**

We know that it can be difficult to make decisions sometimes so we have developed three base models to get you started - silver, gold and platinum.

Each base model has been designed carefully to ensure the authenticity and atmosphere of a Little Pubs stays true.

#### Silver Inclusions:

A complete and authentic Little Pub including;

- Custom built, insulated building with steel base and treated ply flooring
- Timber framed front windows and door
- Bespoke L shaped timber bar with feature frontage
- Timber back bar with mirrors
- · Large rustic ceiling beams
- Tables and stools stain matched
- 2 door bar fridge
- TV, sound system & flame effect fan heater/fire
- High memorabilia shelving with LED lighting
- · Brass hardware
- · Personalised signage facade banner
- Memorabilia package
- Colour mood board options
- Silver signage package

#### Gold Inclusions:

All silver inclusions plus:

- Corner bench seating with upholstered squabs
- Timber glazed screen partition with leaner on corner bench seat on RHS door entry
- Church pew to opposite end of bench seat
- · Additional side windows
- · Additional back bar unit
- · Showcase display cabinet with memorabilia
- Brass footrail to bar front
- Built-in, timber TV frame
- Tiled hearth below fireplace
- Memorabilia upgrade
- Gold signage package

#### **Platinum Inclusions:**

All silver and gold inclusions plus:

- Double front doors
- Side windows with stained glass
- Additional built-in seat on corner bench
- Tiled rear panel and mantel fireplace
- Additional showcase display cabinet with memorabilia
- Additional timber glazed screen on LHS of door entry
- Drop down bar top flap
- Memorabilia upgrade
- Platinum signage package

Floor plans above are based on 4.8m Little Pub
For a full list of inclusions and upgrade options request a proposal from our team today

<u>mylittlepub.co.nz/custom-proposal</u>