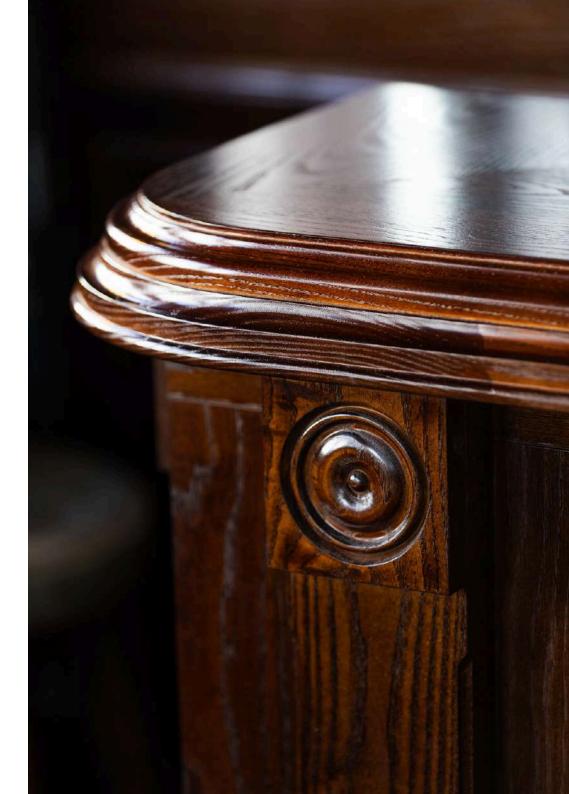

# EXCEPTIONAL CRAFTSMANSHIP

Each Little Pub is made by Master Joiners in partnership with top of the line technology and machinery using the finest materials.

Materials include: American White Oak and American White Ash sourced from FSCcertified suppliers, timber framed windows and doors, MetecnoPanel PIR panels, Duragalv steel base, EXPOL underfloor insulation, brass hardware & custom stainedglass windows.

Atmosphere is key.

Each Little Pub is filled with bespoke joinery, crafted especially for you.

Your Little Pub is made by Master Joiners in partnership with top of the line technology and machinery using the finest materials.