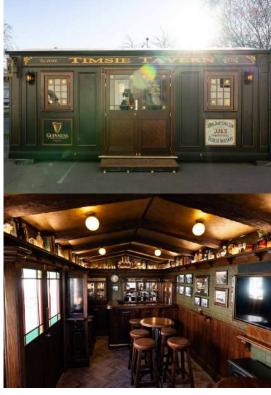

Style: Little Irish Pub

Size: 5.4m

Model: Platinum

Web: mylittlepub.co.nz/news/bulls-

head

<u>Timsie Tavern</u>

Style: Little Irish Pub

Size: 6m

Model: Platinum

Web: mylittlepub.co.nz/news/timsie-

tavern