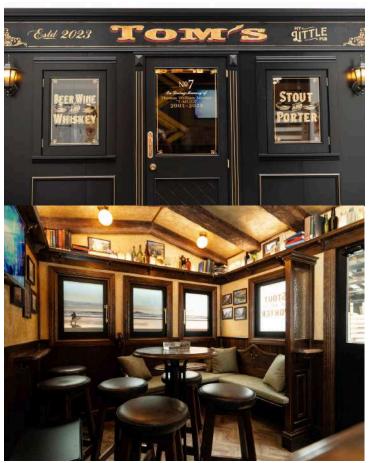

#### LITTLE PUB MODELS

Silver

<u>Little Spud Pub</u>

Style: Little English Pub

Size: 4.2m Model: Silver

Web: mylittlepub.co.nz/news/the-little-spud-pub

Gold

Tom's

Style: Little Irish Pub

Size: 4.2m Model: Gold

Web: <a href="https://www.mylittlepub.co.nz/news/toms">www.mylittlepub.co.nz/news/toms</a>

Platinum

The Lucky Irish

Style: Little Irish Pub

Size: 4.2m

Model: Platinum