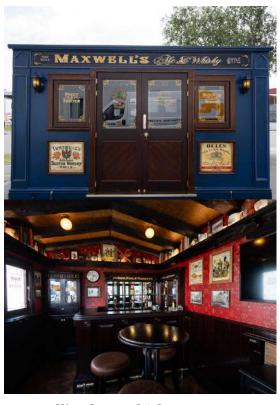

#### LITTLE PUB SIZES

4.2m x 3m

 $4.8m \times 3m$ 

5.4m x 3m

6m x 3m

<u>Maxwell's Ale & Whisky</u> Style: Little Irish Pub

Size: 4.2m

Model: Gold + Upgrades