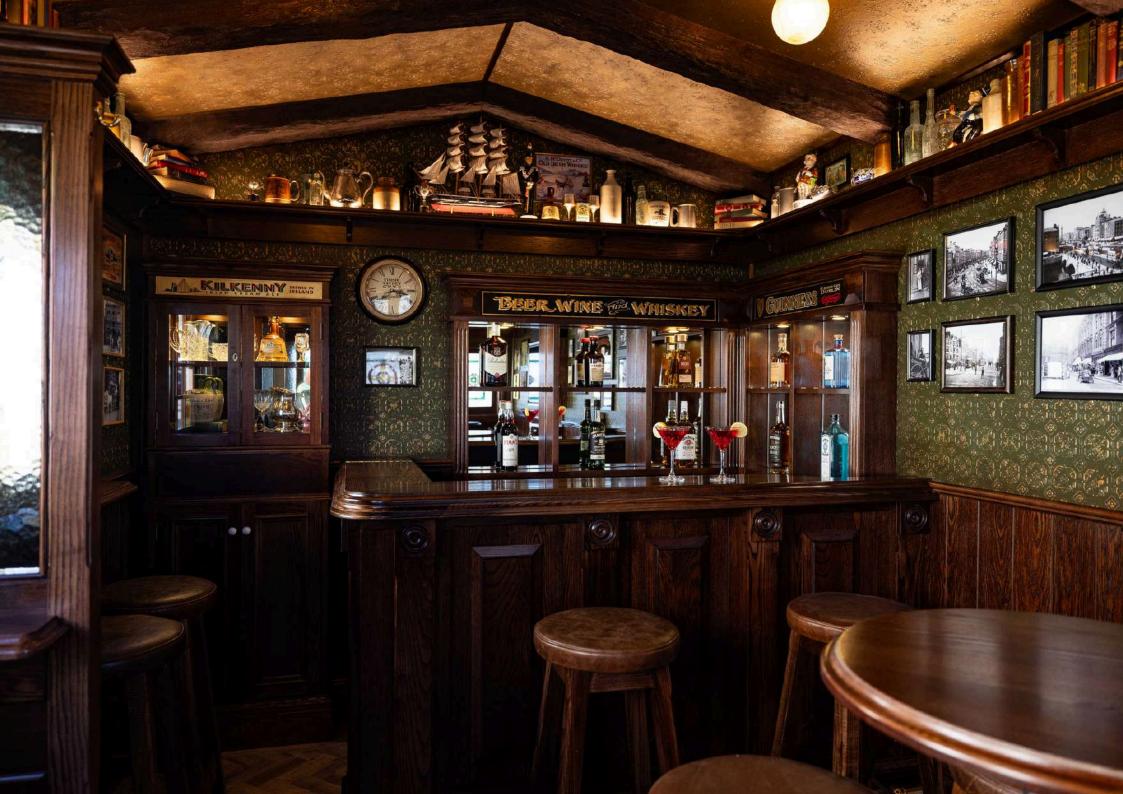

Inside, it's all about the atmosphere and attention to detail, from the bespoke joinery right down to the brass coat hooks. On the walls and shelves, between the hand-picked memorabilia, hang your historic family photos, making it a fitting place to bring your friends and family together to share stories and reminisce.

# EXCEPTIONAL CRAFTSMANSHIP

Each Little Pub is made by Master Joiners in partnership with top of the line technology and machinery using the finest materials.

Materials include: American White Oak and American White Ash sourced from FSCcertified suppliers, timber framed windows and doors, MetecnoPanel PIR panels, Duragalv steel base, EXPOL underfloor insulation, brass hardware & custom stainedglass windows.

#### SENTIMENTAL

An opportunity to weave your family heritage and stories through the nooks and crannies.

We will look after your special memorabilia, photos and treasured items, making sure they find pride of place inside.

#### Memorabilia

Each Little Pub comes with hand-picked memorabilia positioned carefully on the walls and shelves and within the showcases. If you have your own photos and memorabilia we will take great care in finding it's perfect spot.