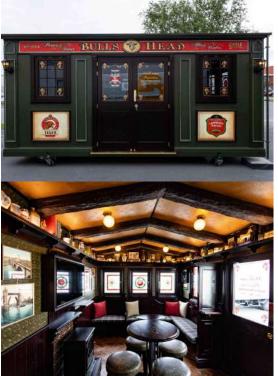

Style: Little Irish Pub

Size: 5.4m

Model: Platinum

Web: mylittlepub.co.nz/news/bulls-

head

<u>Timsie Tavern</u>

Style: Little Irish Pub

Size: 6m