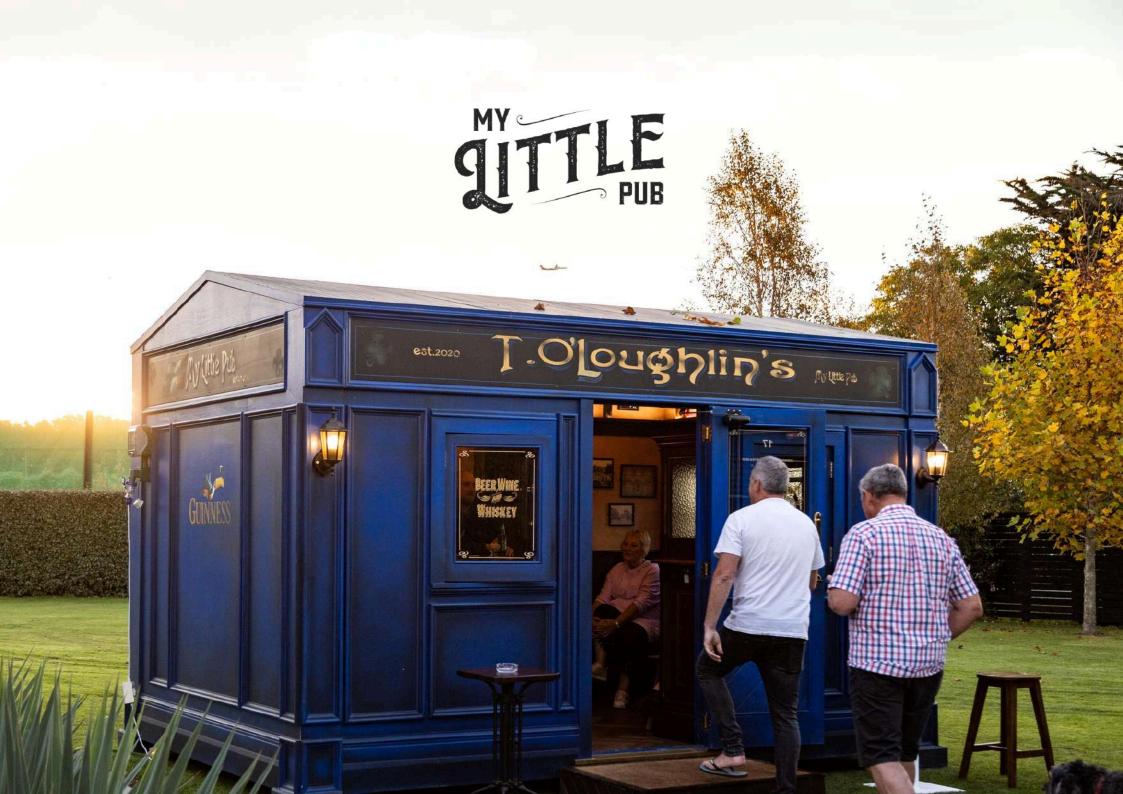

#### YOUR PERSONAL LITTLE PUB

My Little Pub builds exceptionally crafted, authentic Little Pubs that quickly become the heart of many good times and memories.

Each Little Pub is personalised to you, whether it's a Little Irish Pub, a Little English Pub, or something more customised.

Inside, it's all about the atmosphere and attention to detail, from the bespoke joinery right down to the brass coat hooks. On the walls and shelves, between the hand-picked memorabilia, hang your historic family photos, making it a fitting place to bring your friends and family together to share stories and reminisce.

Your Little Pub sits only a few steps from your back door, yet you feel yourself being transported to the middle of a bustling street where the bars are a plenty, and the atmosphere is both cosy and electric.