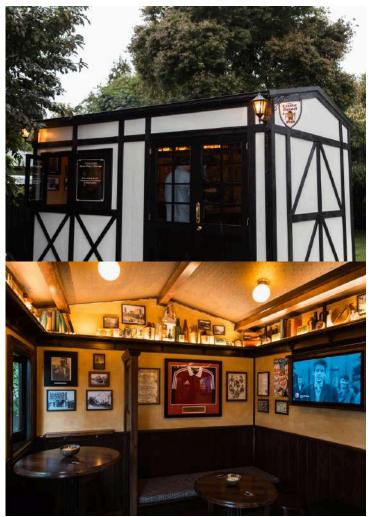

#### YOUR PERSONAL LITTLE PUB

My Little Pub builds exceptionally crafted, authentic Little Pubs that quickly become the heart of many good times and memories.

Each Little Pub is personalised to you, whether it's a Little Irish Pub, a Little English Pub, or something more customised.

Inside, it's all about the atmosphere and attention to detail, from the bespoke joinery right down to the brass coat hooks. On the walls and shelves, between the hand-picked memorabilia, hang your historic family photos, making it a fitting place to bring your friends and family together to share stories and reminisce.

Your Little Pub sits only a few steps from your back door, yet you feel yourself being transported to the middle of a bustling street where the bars are a plenty, and the atmosphere is both cosy and electric.

#### SENTIMENTAL

An opportunity to weave your family heritage and stories through the nooks and crannies.

We will look after your special memorabilia, photos and treasured items, making sure they find pride of place inside.