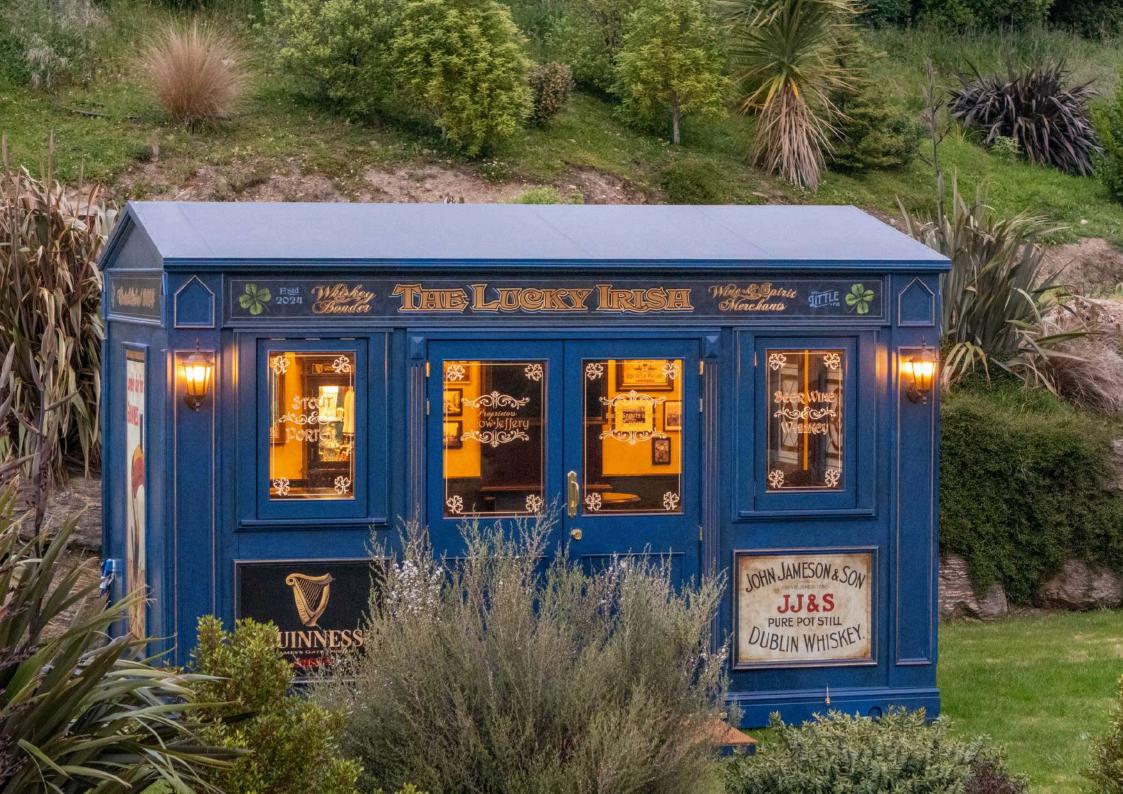

Style: Little Irish Pub

Size: 4.2m Model: Gold

Web: <a href="https://www.mylittlepub.co.nz/news/toms">www.mylittlepub.co.nz/news/toms</a>

Platinum

The Lucky Irish

Style: Little Irish Pub

Size: 4.2m

Model: Platinum

Web: mylittlepub.co.nz/news/the-lucky-irish