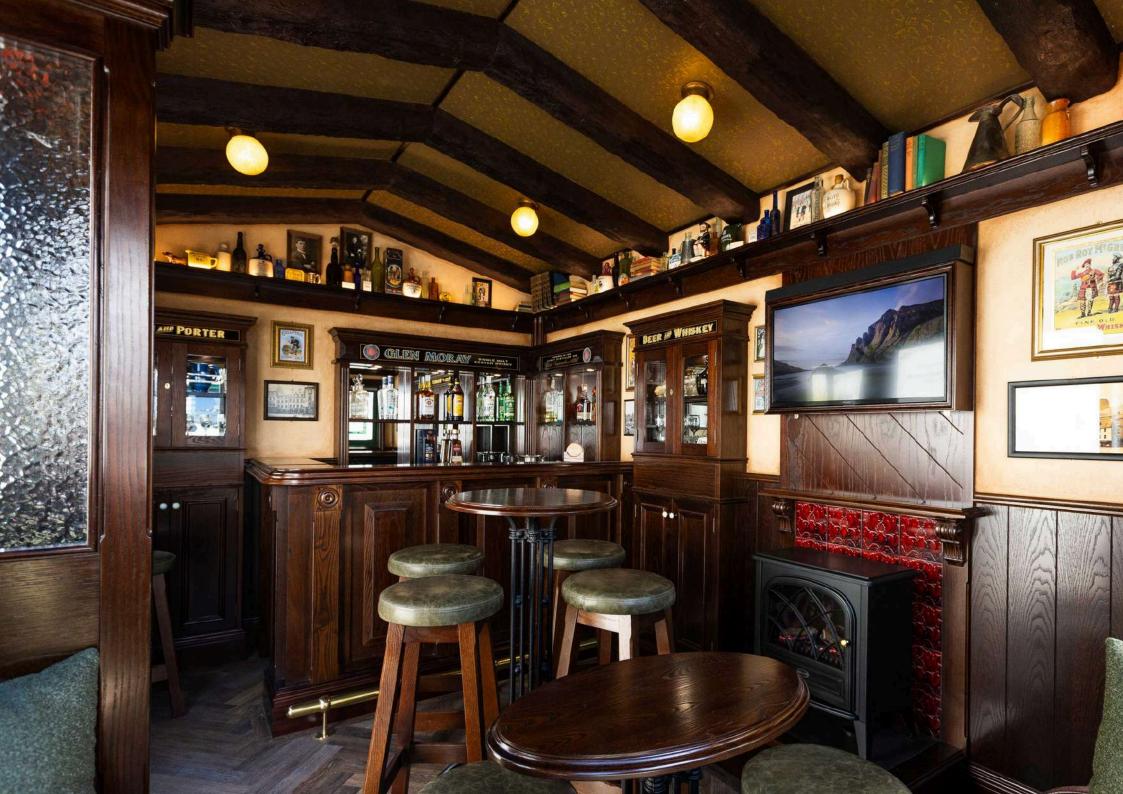

# EXCEPTIONAL CRAFTSMANSHIP

Each Little Pub is made by Master Joiners in partnership with top of the line technology and machinery using the finest materials.

Materials include: American White Oak and American White Ash sourced from FSCcertified suppliers, timber framed windows and doors, MetecnoPanel PIR panels, Duragalv steel base, EXPOL underfloor insulation, brass hardware & custom stainedglass windows.

#### **QUALITY**

Quality, attention to detail and service are incredibly important to us and you can trust us to deliver.

Every piece of My Little Pub is well thought out. We have tested and trialed different layouts, sizes and materials to make sure that each version feels like a real pub.

Atmosphere is key.

Each Little Pub is filled with bespoke joinery, crafted especially for you.

Your Little Pub is made by Master Joiners in partnership with top of the line technology and machinery using the finest materials.