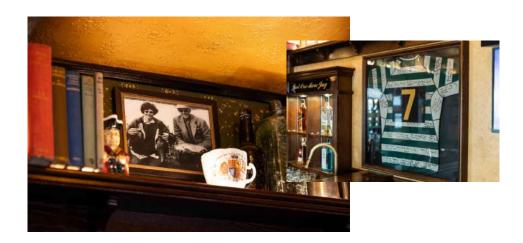

#### SENTIMENTAL

An opportunity to weave your family heritage and stories through the nooks and crannies.

We will look after your special memorabilia, photos and treasured items, making sure they find pride of place inside.

Makes your Little Pub a fitting place to have a drink and reminisce.

#### Memorabilia

Each Little Pub comes with hand-picked memorabilia positioned carefully on the walls and shelves and within the showcases. If you have your own photos and memorabilia we will take great care in finding it's perfect spot.