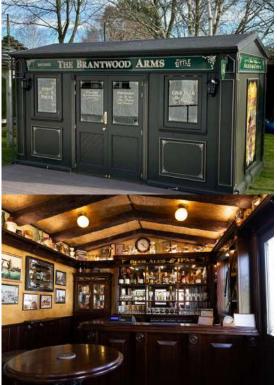

Web:mylittlepub.co.nz/news/maxw

ells-ale-and-whisky

<u>The Brantwood Arms</u> Style: Little Irish Pub

Size: 4.8m

Model: Platinum

Web: mylittlepub.co.nz/news/the-

brantwood-arms

**Bulls Head** 