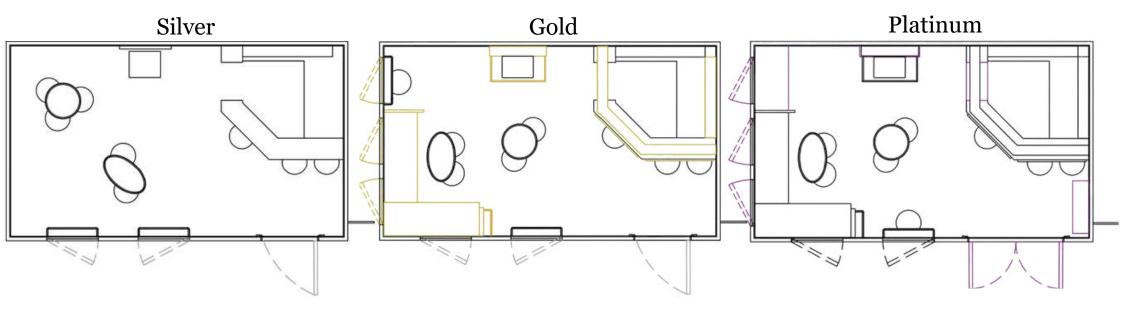

#### **BASE MODELS**

We know that it can be difficult to make decisions sometimes so we have developed three base models to get you started - silver, gold and platinum.

Each base model has been designed carefully to ensure the authenticity and atmosphere of a Little Pubs stays true.

#### Silver Inclusions:

A complete and authentic Little Pub including;

- Custom built, insulated building with steel base and treated ply flooring
- Timber framed front windows and door
- Bespoke L shaped timber bar with feature frontage
- Timber back bar with mirrors
- · Large rustic ceiling beams
- Tables and stools stain matched
- 2 door bar fridge
- TV, sound system & flame effect fan heater/fire
- High memorabilia shelving with LED lighting
- · Brass hardware
- · Personalised signage facade banner
- Memorabilia package
- Colour mood board options
- Silver signage package

#### Gold Inclusions:

All silver inclusions plus:

- Corner bench seating with upholstered squabs
- Timber glazed screen partition with leaner on corner bench seat on RHS door entry
- Church pew to opposite end of bench seat
- · Additional side windows
- · Additional back bar unit
- · Showcase display cabinet with memorabilia
- Brass footrail to bar front
- Built-in, timber TV frame
- Tiled hearth below fireplace
- Memorabilia upgrade
- Gold signage package

#### **Platinum Inclusions:**

All silver and gold inclusions plus:

- Double front doors
- Side windows with stained glass
- Additional built-in seat on corner bench
- Tiled rear panel and mantel fireplace
- Additional showcase display cabinet with memorabilia
- Additional timber glazed screen on LHS of door entry
- Drop down bar top flap
- Memorabilia upgrade
- Platinum signage package

Floor plans above are based on 4.8m Little Pub
For a full list of inclusions and upgrade options request a proposal from our team today

<u>mylittlepub.co.nz/custom-proposal</u>