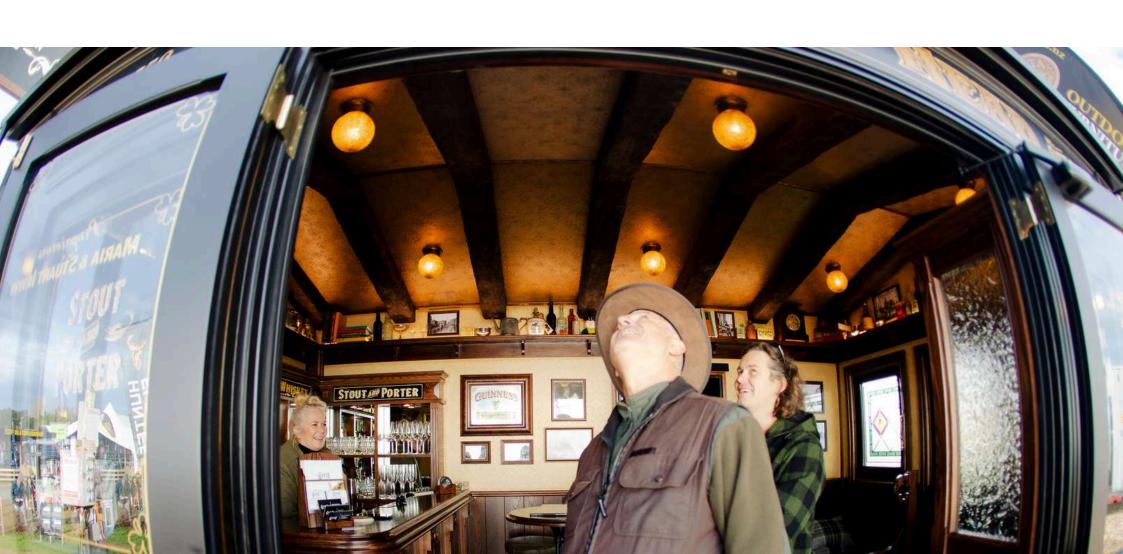

# **AWE-INSPIRING**

Or "blown away" would be the most common phrase used.

Inside, it's all about the atmosphere and attention to detail, from the bespoke joinery right down to the brass coat hooks. On the walls and shelves, between the hand-picked memorabilia, hang your historic family photos, making it a fitting place to bring your friends and family together to share stories and reminisce.