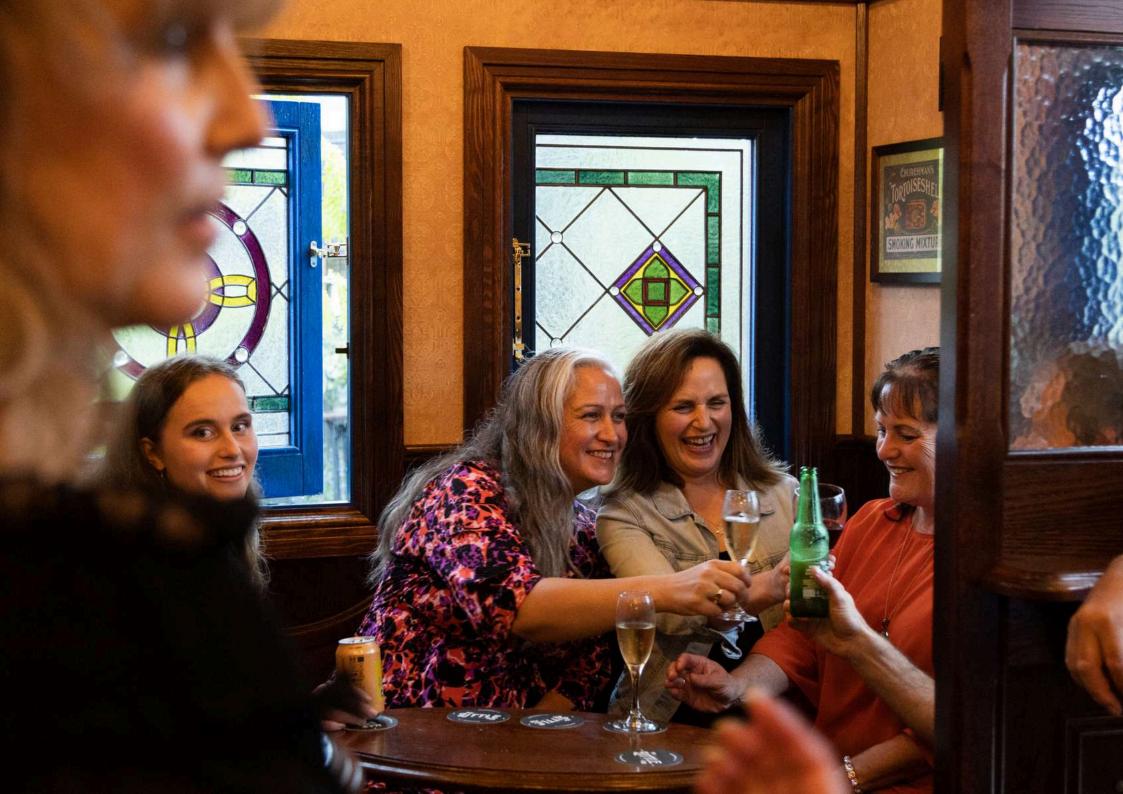

Inside, it's all about the atmosphere and attention to detail, from the bespoke joinery right down to the brass coat hooks. On the walls and shelves, between the hand-picked memorabilia, hang your historic family photos, making it a fitting place to bring your friends and family together to share stories and reminisce.

#### A PLACE TO BRING PEOPLE TOGETHER

Your Little Pub is a place where friends and family come together to celebrate, share stories, unwind, spend precious time together, escape, reminisce, laugh and even cry.

It's a place for connection.