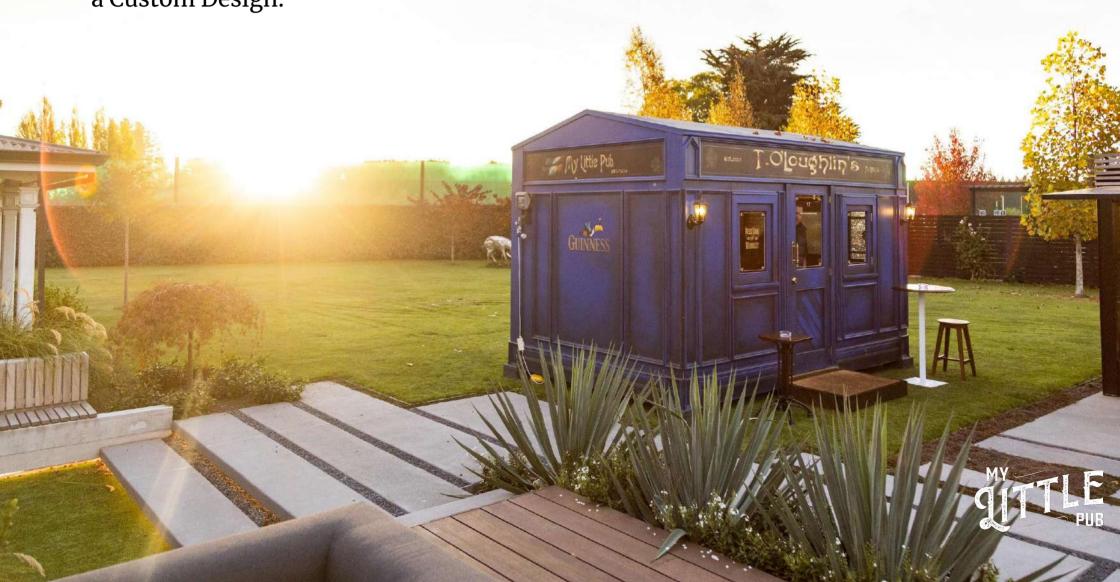

# Why do you need a Little Pub?

My Little Pub creates exceptionally crafted spaces that are brimming with character and atmosphere, quickly becoming a meeting place for friends and family to gather and enjoy themselves.

Each Little Pub is personalised for every new Little Publican. Whether it's an Irish Pub, and English Pub or something more custom, whether it's black, green or the colour from a family coat of arms, the choice is yours.

Inside, your historic family photos hang on the walls, while the pieces of memorabilia you have collected over the years find their pride of place in the showcases or on the shelves alongside authentic handpicked its. All these treasures make it a fitting place to sit and reminisce.

Your Little Pub sits only a few steps from your back door, yet you feel yourself being transported to the middle of a bustling street where the bars are aplenty and the atmosphere is electric.