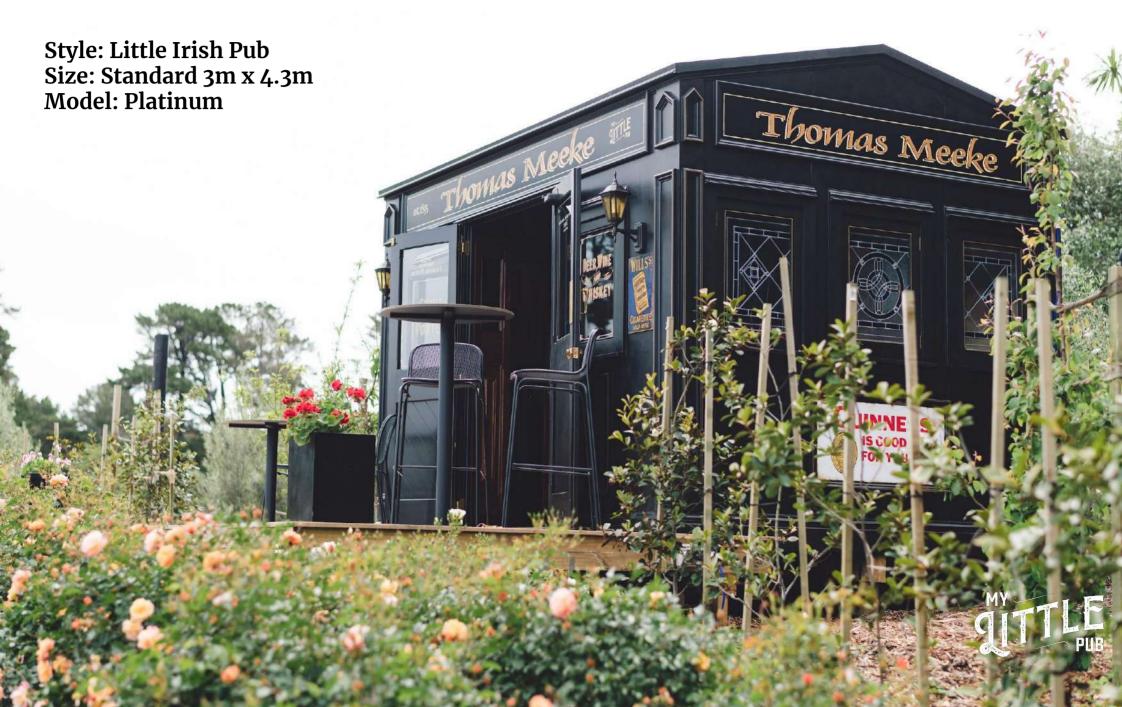

### **Profile: Thomas Meeke**

Profile: Tom's

Style: Little Irish Pub

Size: Standard 3m x 4.3m