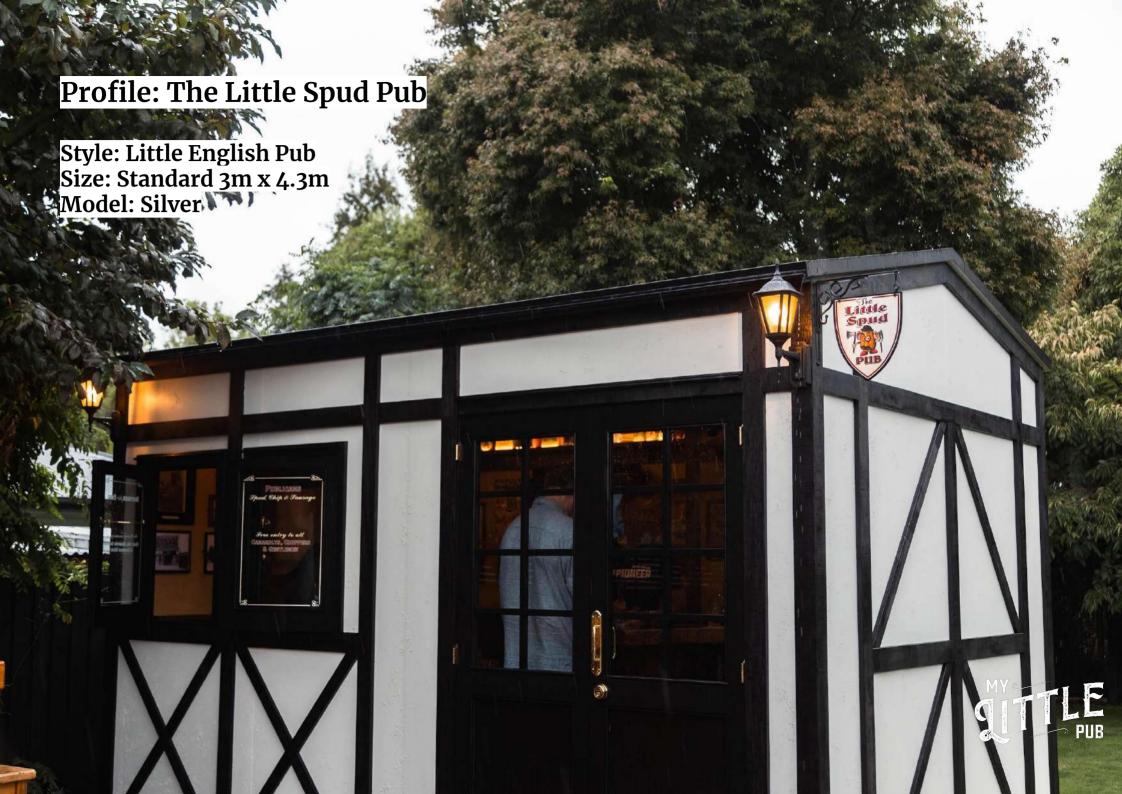

### Choose your base model

Silver, Gold or Platinum

Each model can be used as the starting point to build your own Little Pub. All features between the gold and platinum models can be added to different base models to create your ideal Little Pub.

#### Silver

Some inclusions;

- MetecnoPanel PIR Insulated walls & roof
- EXPOL R1.4 White Underfloor insulation
- Bespoke timber bar with feature frontage
- Timber framed windows and doors
- Timber table tops & leaners
- Cast iron base tables
- Large rustic ceiling beams
- Brass threshold strip, door & window hardware
- 2 door under bench glass door bar fridge
- Personalised banner signage
- Hand-picked memorabilia to walls & shelves
- Diffused LED lighting to memorabilia shelving
- Aged paint effects
- Fireplace fan heater
- TV, Soundbar & Subwoofer
- Barware & glassware starter kits

Standard Size (4.3m) - 105-135k