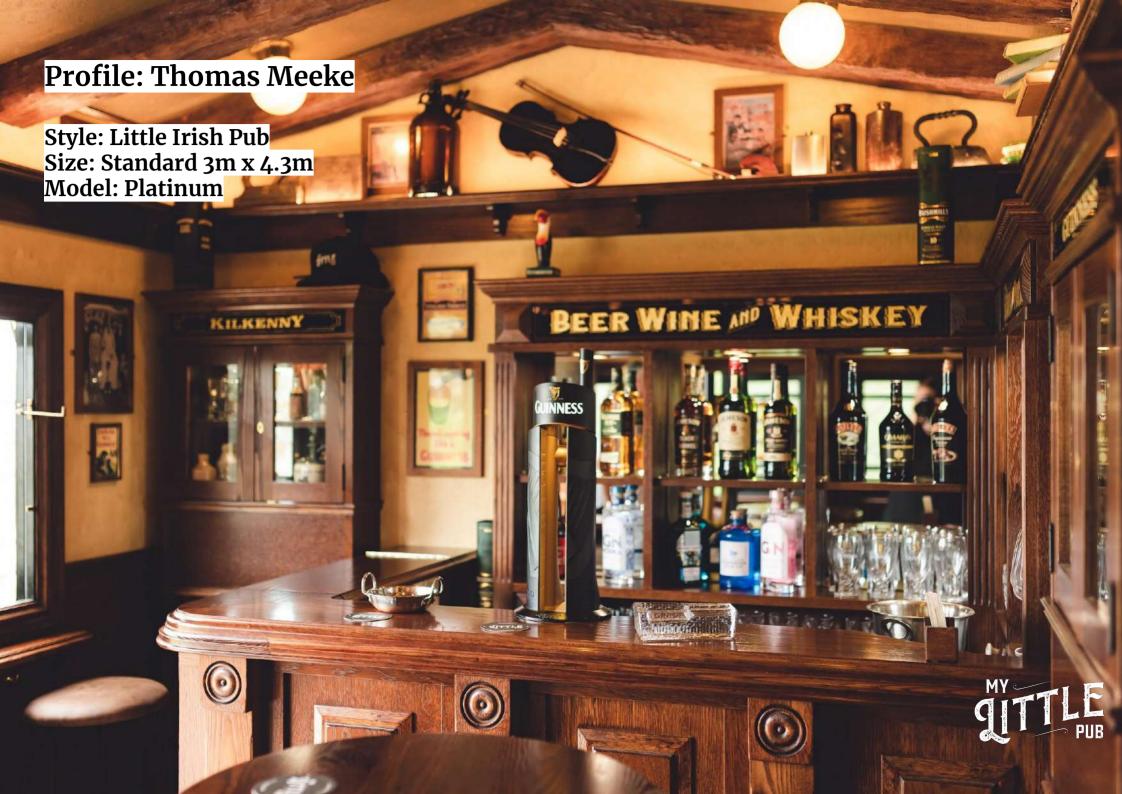

### **Profile: Thomas Meeke**

Profile: Tom's

Style: Little Irish Pub

Size: Standard 3m x 4.3m