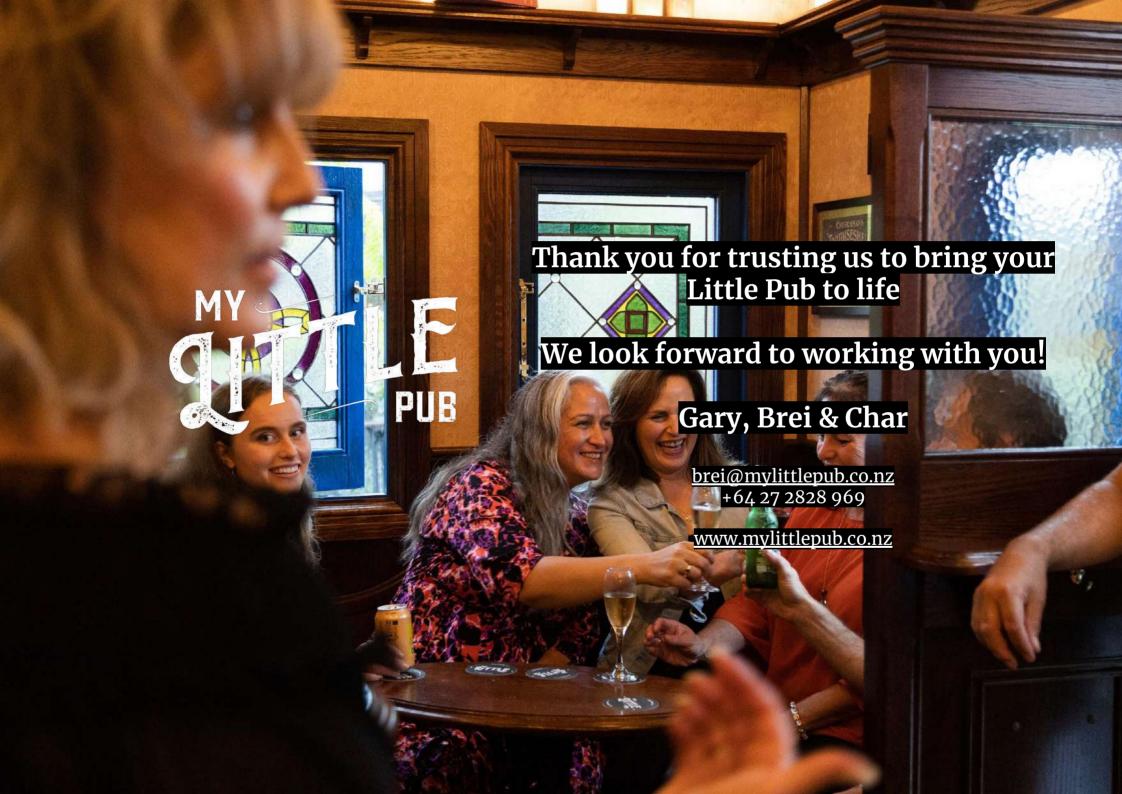

where the bars are aplenty and the atmosphere is electric.

# Why us?

Because quality, details and service are important to us and you can trust us to deliver.

Every piece of My Little Pub is well thought out. We have tested and trialed different layouts, sizes and materials to make sure that each version feels like a real pub. Atmosphere is key.

Each Little Pub is filled with bespoke joinery, crafted especially for you. Your Little Pub is made by Master Joiners in partnership with top of the line technology and machinery using the finest materials.

And don't forget about the handpicked selection of memorabilia carefully positioned on the walls and shelves.

In short, we are passionate about ensuring your Little Pub is perfect, right down to the little details. That we can promise.