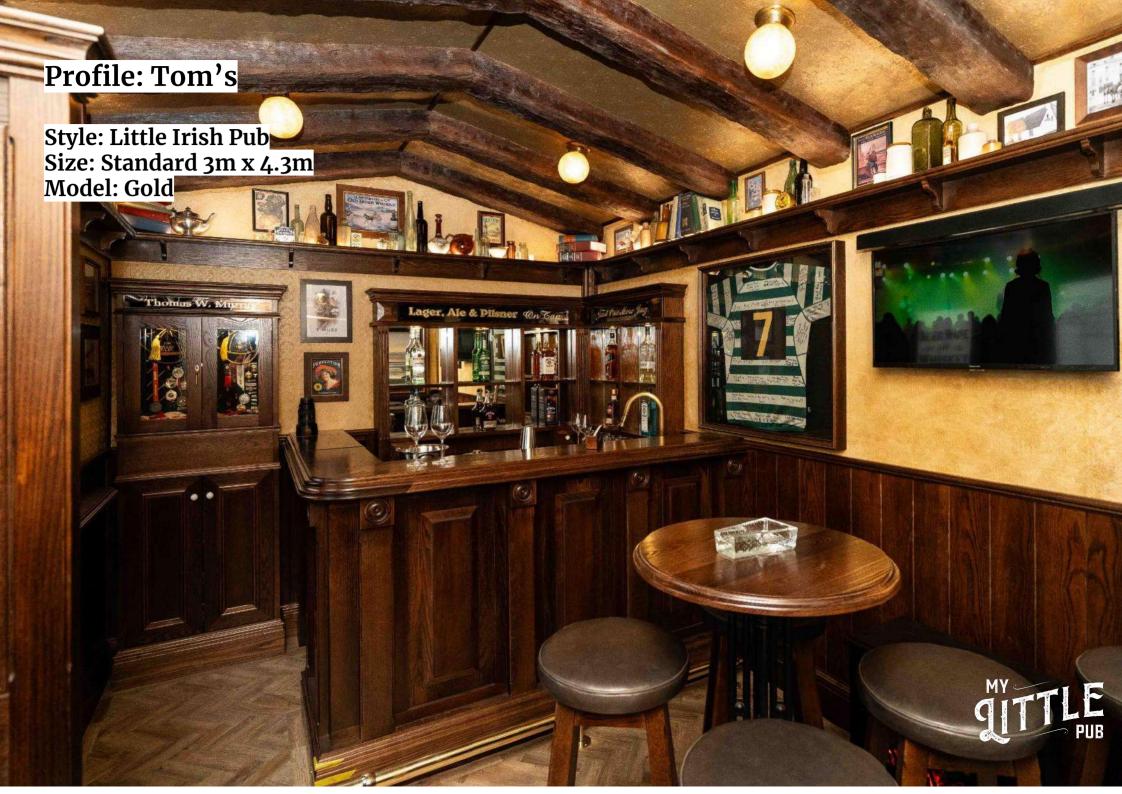

### **Profile: Thomas Meeke**

Profile: Tom's

Style: Little Irish Pub

Size: Standard 3m x 4.3m

#### Gold

Silver inclusions plus;

- Additional side windows with clear safety glass
- Additional back bar & drop down bar top flap
- Bespoke showcase cabinets with display lighting
- Corner bench seat with upholstered base squab
- Church pew end to bench seat
- Leather upholstered tops to stools
- Brass foot rail
- Signage & memorabilia upgrade