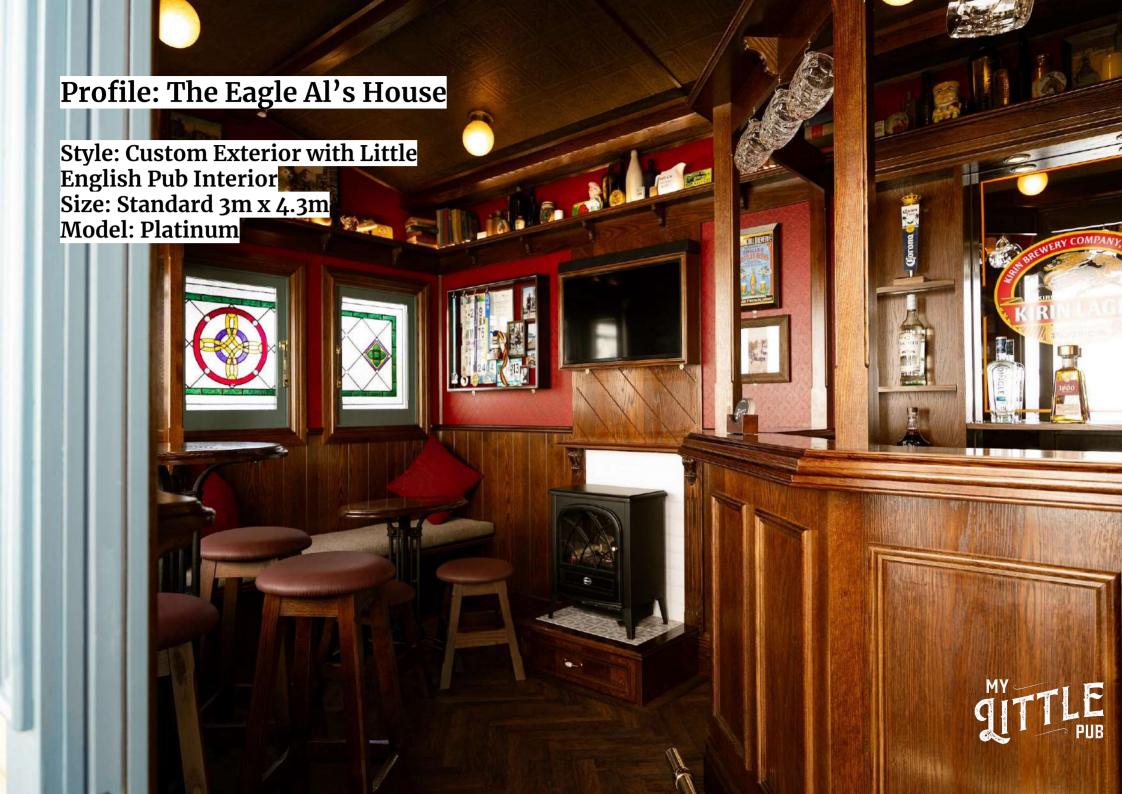

### **Profile: Thomas Meeke**

Profile: Tom's

Style: Little Irish Pub

Size: Standard 3m x 4.3m