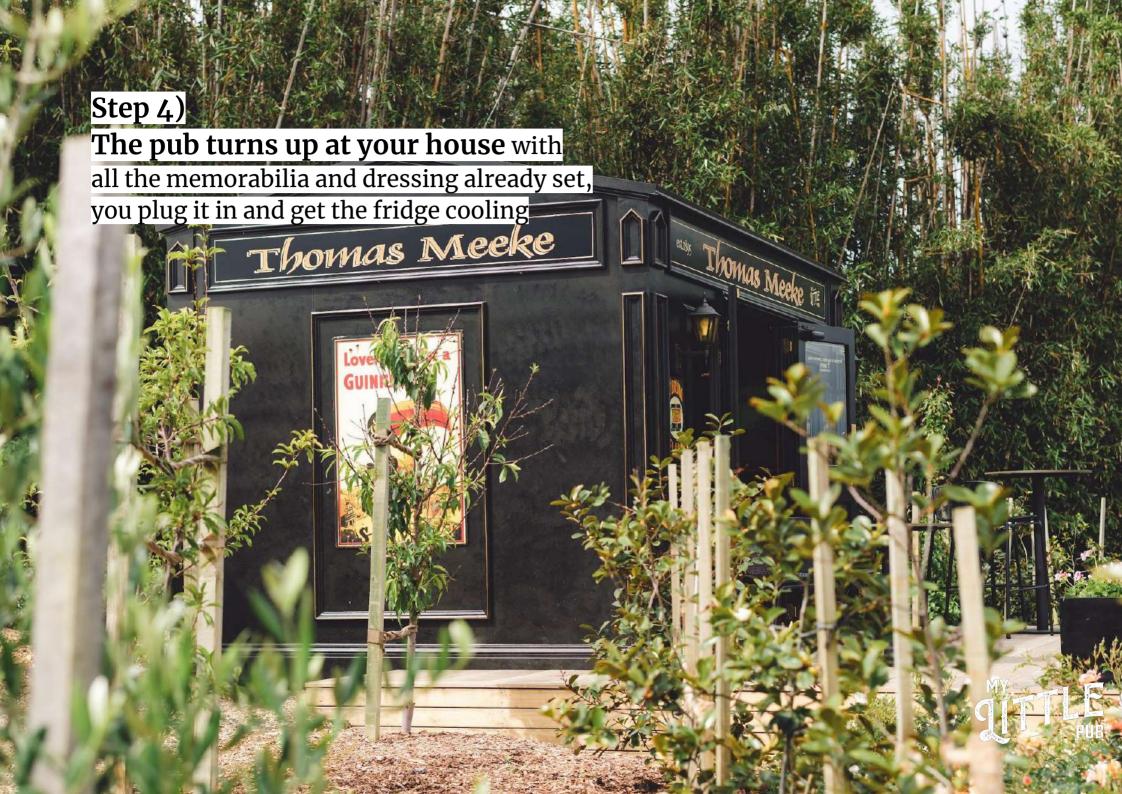

## How it works

1. Choose your style pub

Either the Little Irish, Little English or a Custom Design

- 2. <u>Choose your base model</u> Silver, Gold or Platinum
- 3. **Personalise your pub** through a range of options including your own name, colours and themes
- 4. The pub turns up at your house with all the memorabilia and dressing already set, you plug it in and get the chiller cooling
  - 5. Time to enjoy