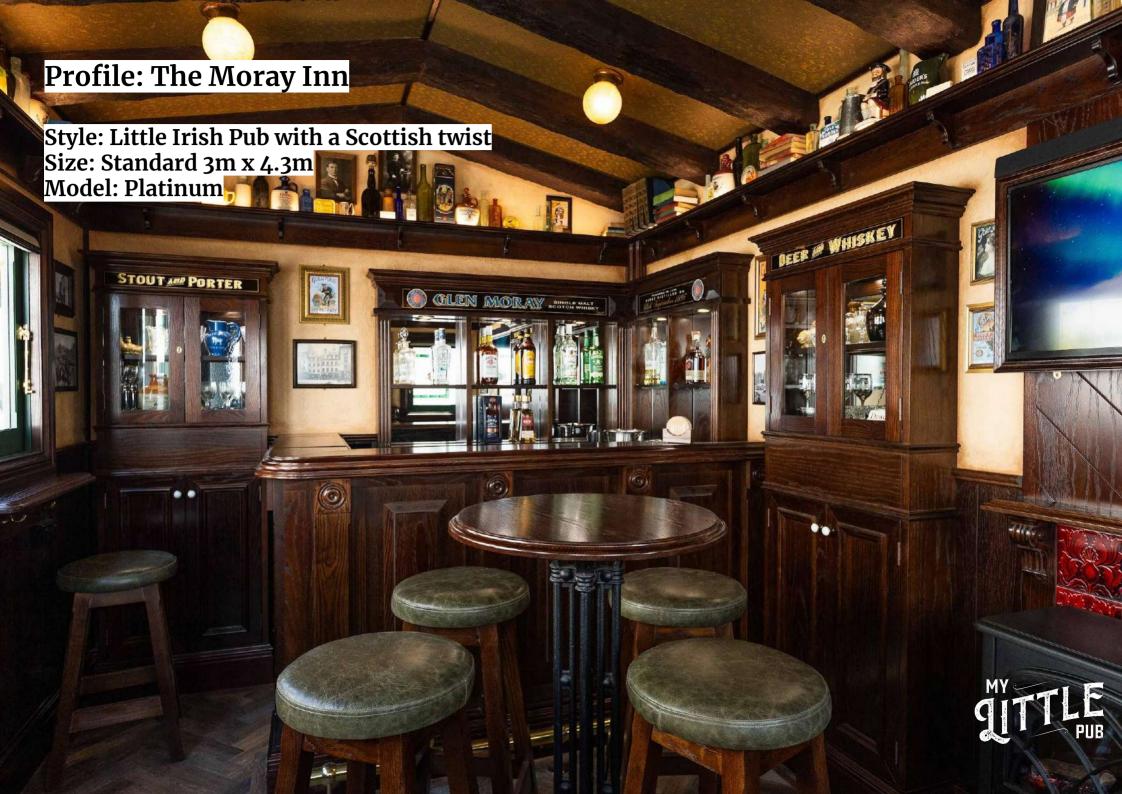

#### **Platinum**

Silver + Gold inclusions plus;

- Double front doors
- Upgrade additional side windows from clear safety glass to specialty made stained-glass design
- Additional built-in seating
- In-built TV wall unit frame & feature panel
- Fireplace tiled plinth, backing panel and mantel unit

Standard Size (4.3m) - 170-190k