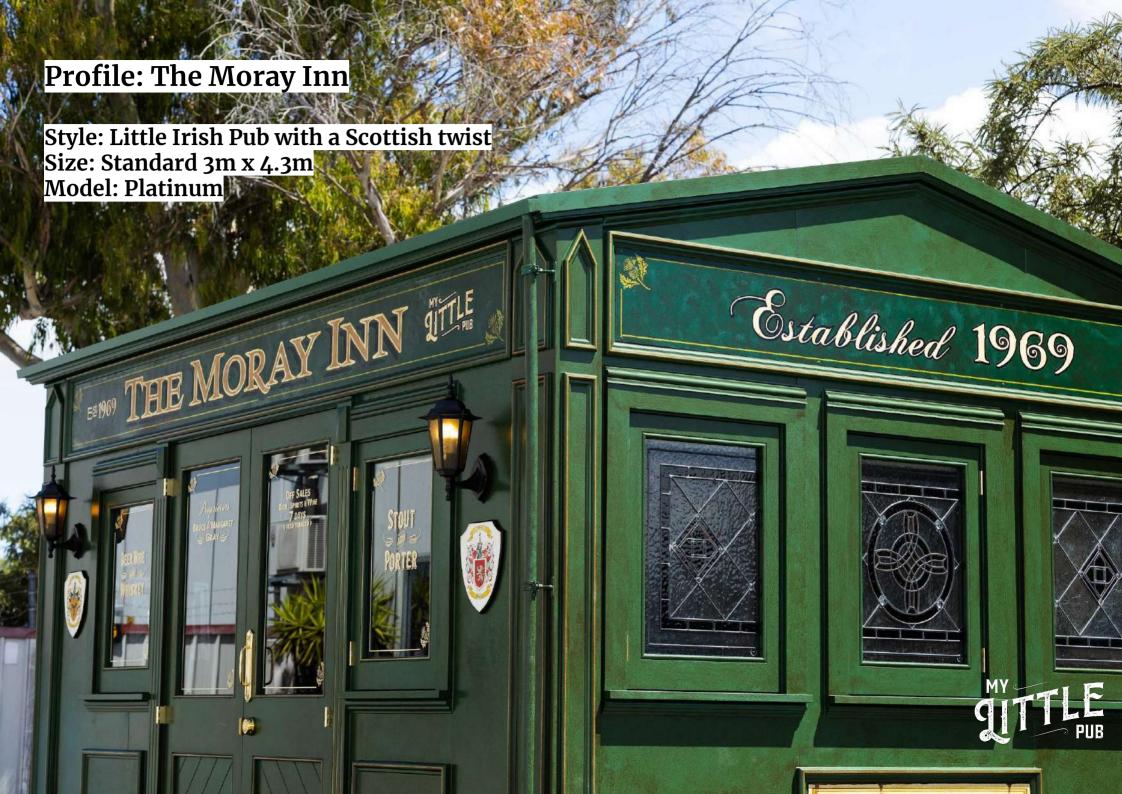

### **Profile: Thomas Meeke**

Profile: Tom's

Style: Little Irish Pub

Size: Standard 3m x 4.3m