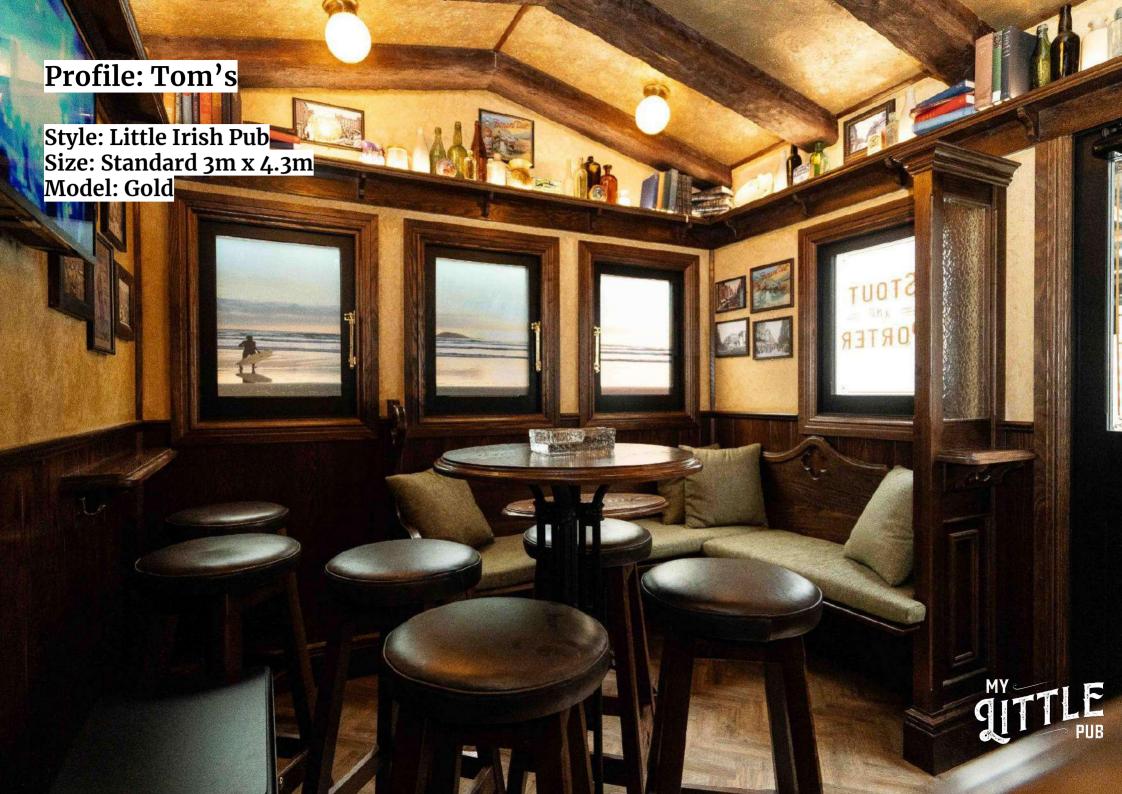

### **Profile: Thomas Meeke**

Profile: Tom's

Style: Little Irish Pub

Size: Standard 3m x 4.3m

#### Gold

Silver inclusions plus;

- Additional side windows with clear safety glass
- Additional back bar & drop down bar top flap
- Bespoke showcase cabinets with display lighting
- Corner bench seat with upholstered base squab
- Church pew end to bench seat
- Leather upholstered tops to stools
- Brass foot rail
- Signage & memorabilia upgrade