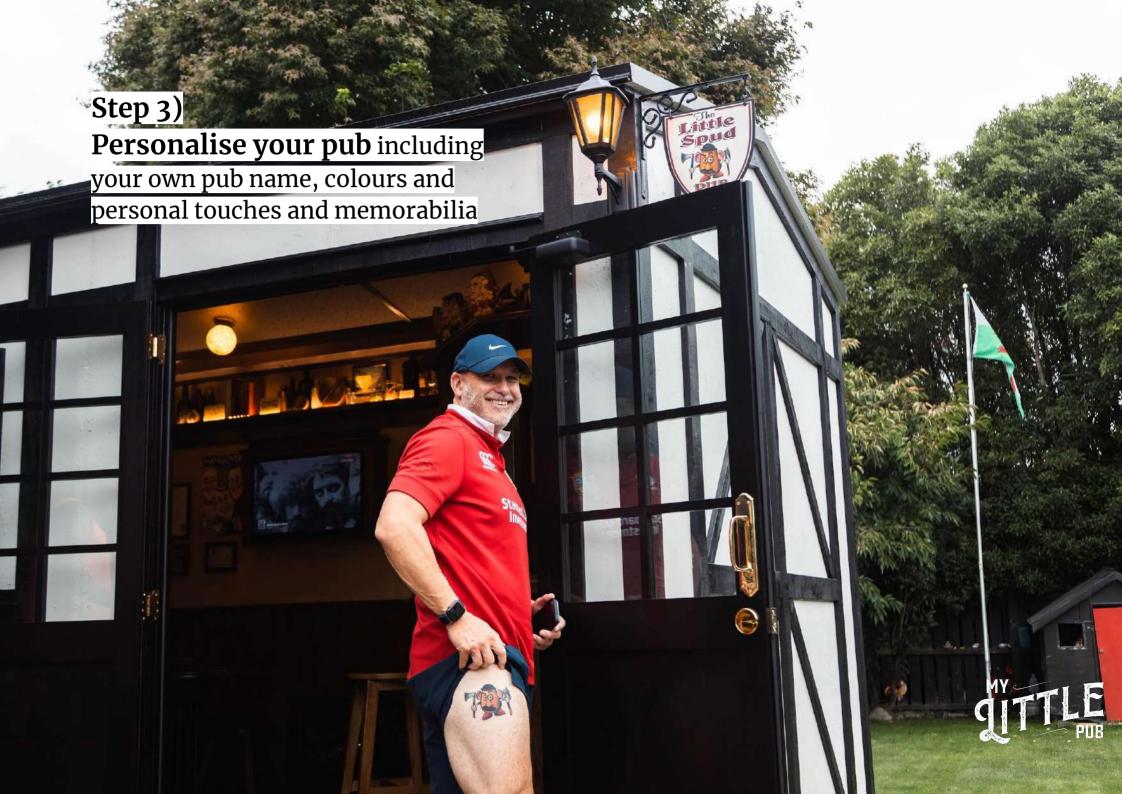

## How it works

1. Choose your style pub

Either the Little Irish, Little English or a Custom Design

- 2. <u>Choose your base model</u> Silver, Gold or Platinum
- 3. **Personalise your pub** through a range of options including your own name, colours and themes
- 4. The pub turns up at your house with all the memorabilia and dressing already set, you plug it in and get the chiller cooling
  - 5. Time to enjoy