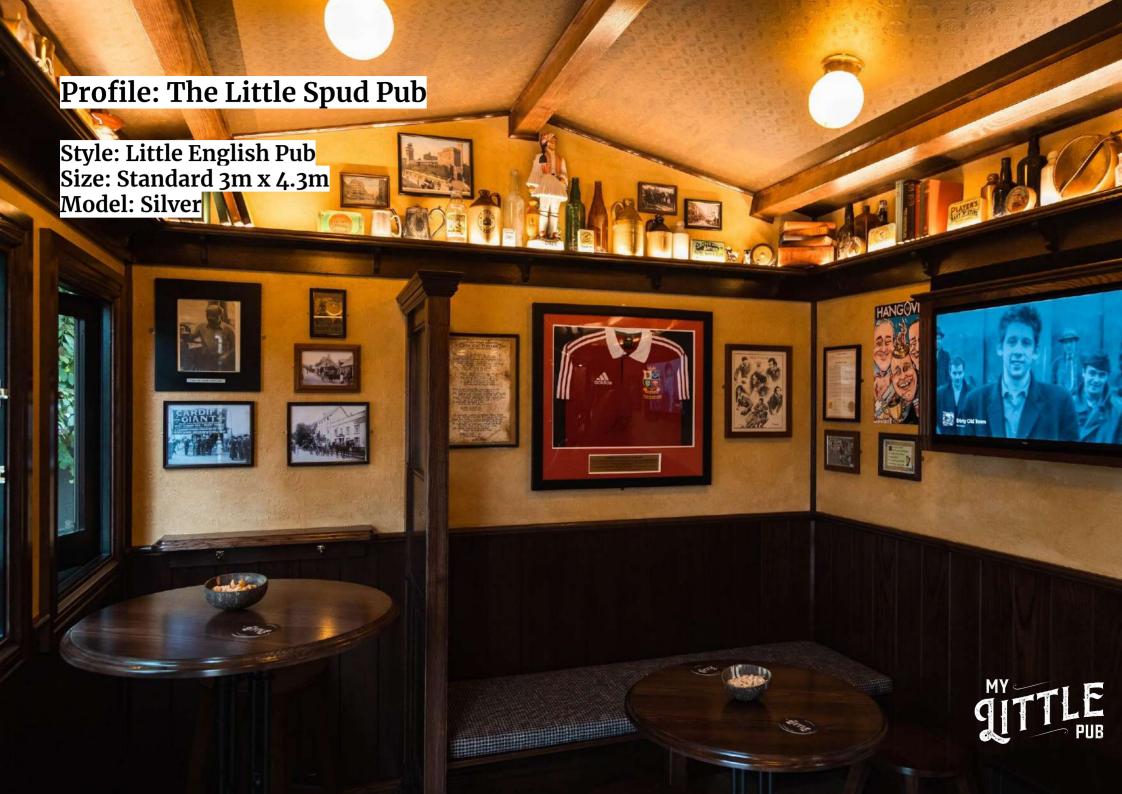

### Choose your base model

Silver, Gold or Platinum

Each model can be used as the starting point to build your own Little Pub. All features between the gold and platinum models can be added to different base models to create your ideal Little Pub.

#### Silver

Some inclusions;

- MetecnoPanel PIR Insulated walls & roof
- EXPOL R1.4 White Underfloor insulation
- Bespoke timber bar with feature frontage
- Timber framed windows and doors
- Timber table tops & leaners
- Cast iron base tables
- Large rustic ceiling beams
- Brass threshold strip, door & window hardware
- 2 door under bench glass door bar fridge
- Personalised banner signage
- Hand-picked memorabilia to walls & shelves
- Diffused LED lighting to memorabilia shelving
- Aged paint effects
- Fireplace fan heater
- TV, Soundbar & Subwoofer
- Barware & glassware starter kits

Standard Size (4.3m) - 105-135k