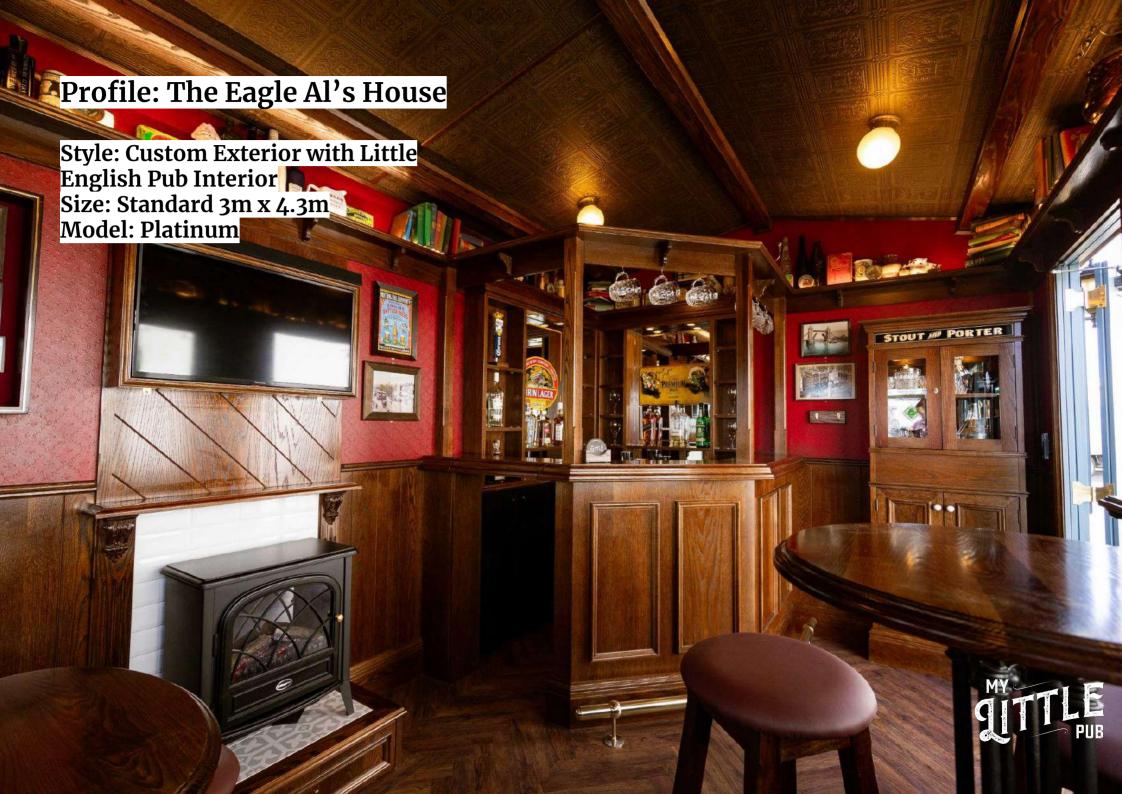

### **Profile: Thomas Meeke**

Profile: Tom's

Style: Little Irish Pub

Size: Standard 3m x 4.3m