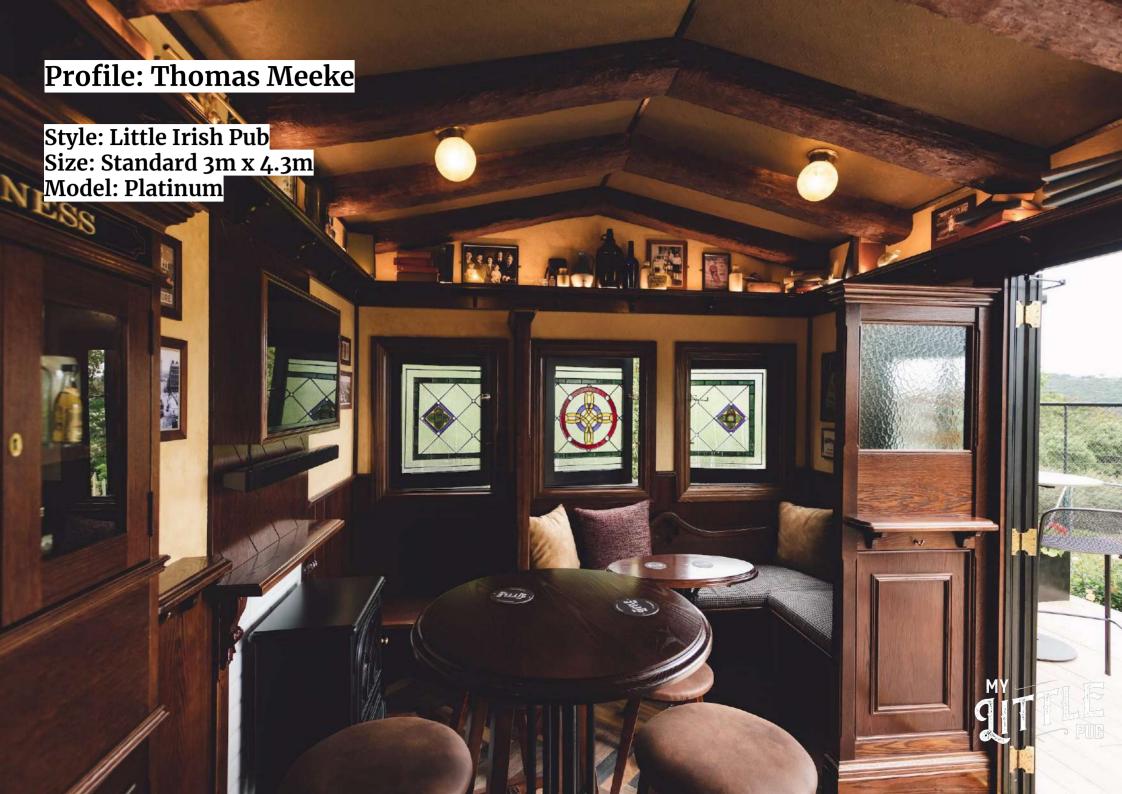

### **Profile: Thomas Meeke**

Profile: Tom's

Style: Little Irish Pub

Size: Standard 3m x 4.3m

#### **Platinum**

Silver + Gold inclusions plus;

- Double front doors
- Upgrade additional side windows from clear safety glass to specialty made stained-glass design
- Additional built-in seating
- In-built TV wall unit frame & feature panel
- Fireplace tiled plinth, backing panel and mantel unit