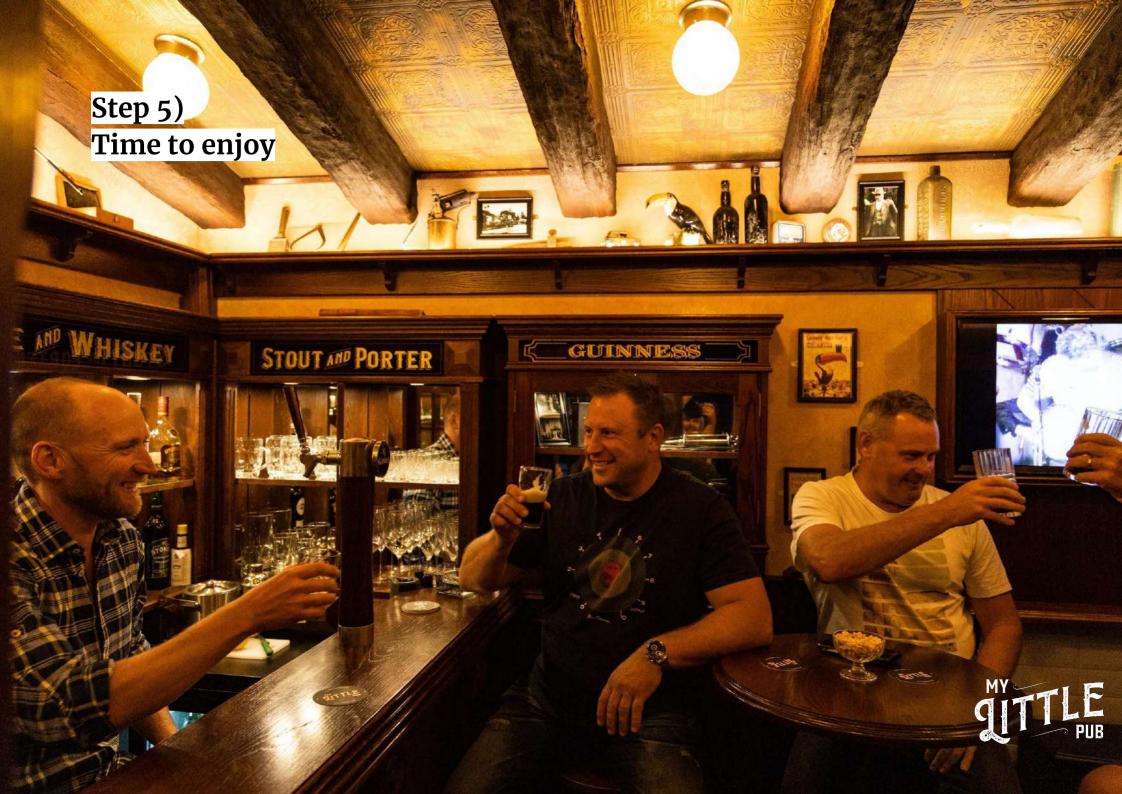

## How it works

1. Choose your style pub

Either the Little Irish, Little English or a Custom Design

- 2. <u>Choose your base model</u> Silver, Gold or Platinum
- 3. **Personalise your pub** through a range of options including your own name, colours and themes
- 4. The pub turns up at your house with all the memorabilia and dressing already set, you plug it in and get the chiller cooling
  - 5. Time to enjoy