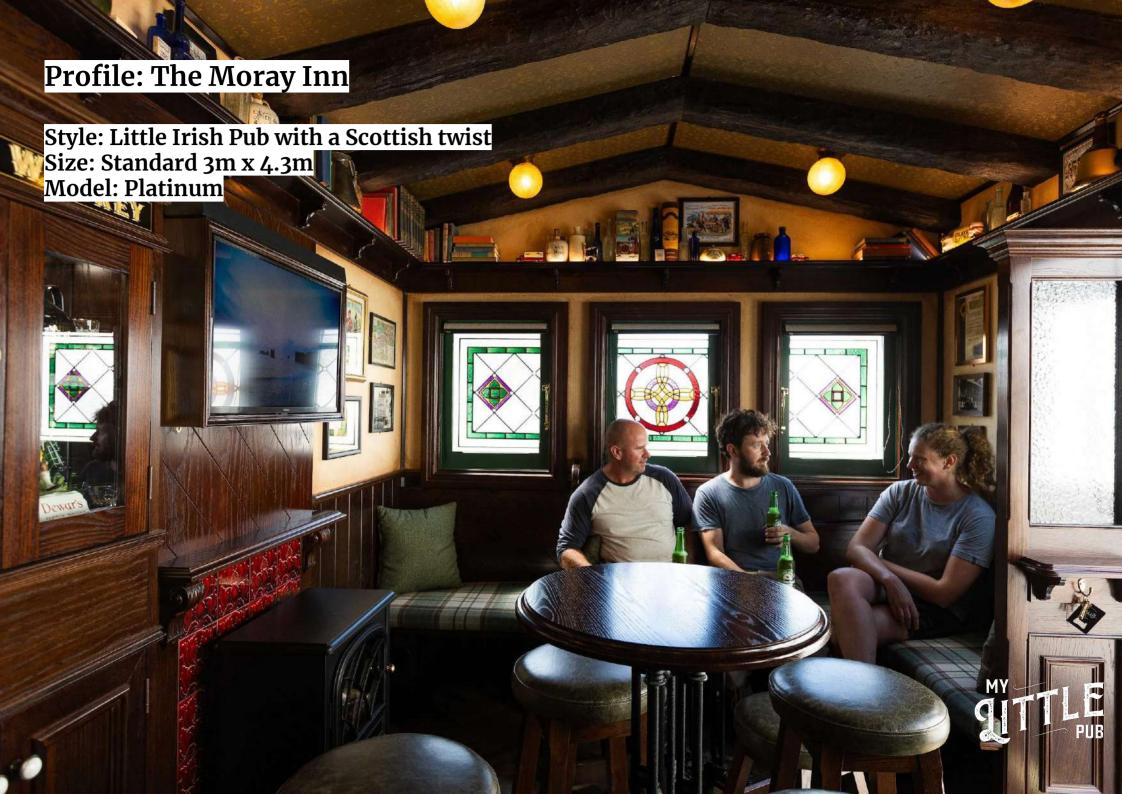

#### **Platinum**

Silver + Gold inclusions plus;

- Double front doors
- Upgrade additional side windows from clear safety glass to specialty made stained-glass design
- Additional built-in seating
- In-built TV wall unit frame & feature panel
- Fireplace tiled plinth, backing panel and mantel unit

Standard Size (4.3m) - 170-190k