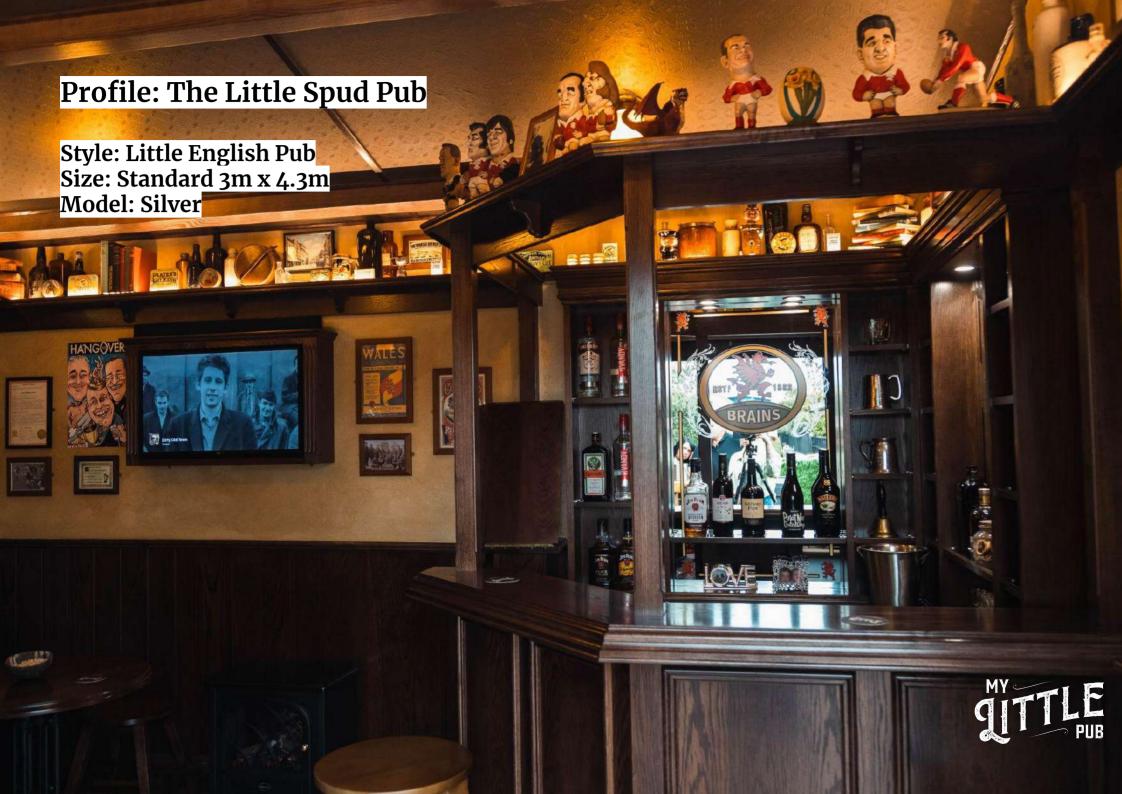

### Choose your base model

Silver, Gold or Platinum

Each model can be used as the starting point to build your own Little Pub. All features between the gold and platinum models can be added to different base models to create your ideal Little Pub.

#### Silver

Some inclusions;

- MetecnoPanel PIR Insulated walls & roof
- EXPOL R1.4 White Underfloor insulation
- Bespoke timber bar with feature frontage
- Timber framed windows and doors
- Timber table tops & leaners
- Cast iron base tables
- Large rustic ceiling beams
- Brass threshold strip, door & window hardware
- 2 door under bench glass door bar fridge
- Personalised banner signage
- Hand-picked memorabilia to walls & shelves
- Diffused LED lighting to memorabilia shelving
- Aged paint effects
- Fireplace fan heater
- TV, Soundbar & Subwoofer
- Barware & glassware starter kits

Standard Size (4.3m) - 105-135k