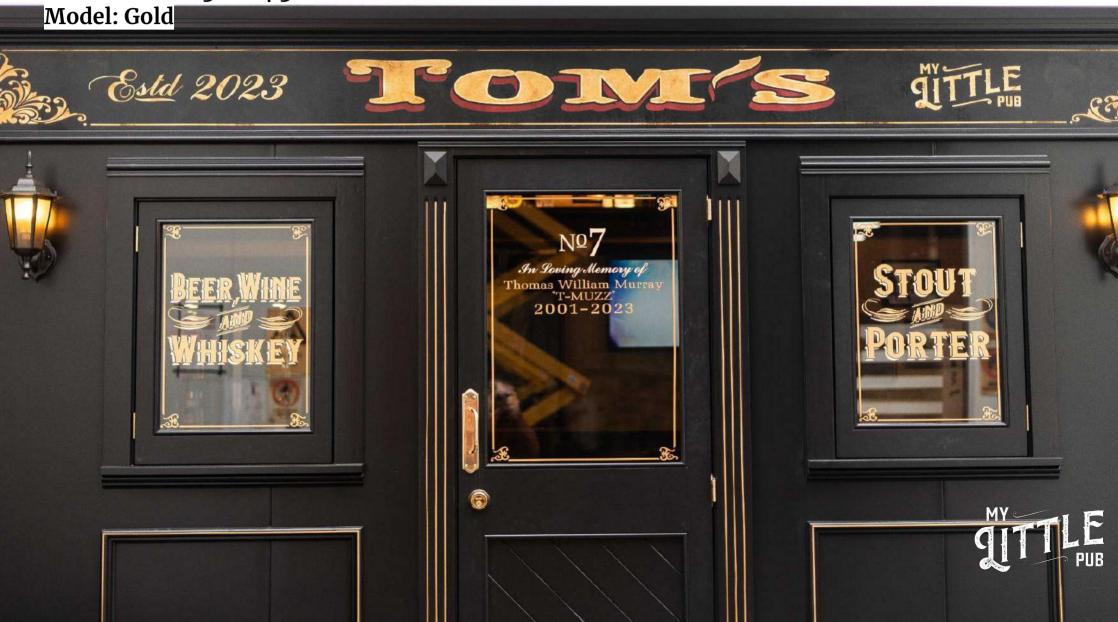

### **Profile: Thomas Meeke**

Profile: Tom's

Style: Little Irish Pub

Size: Standard 3m x 4.3m