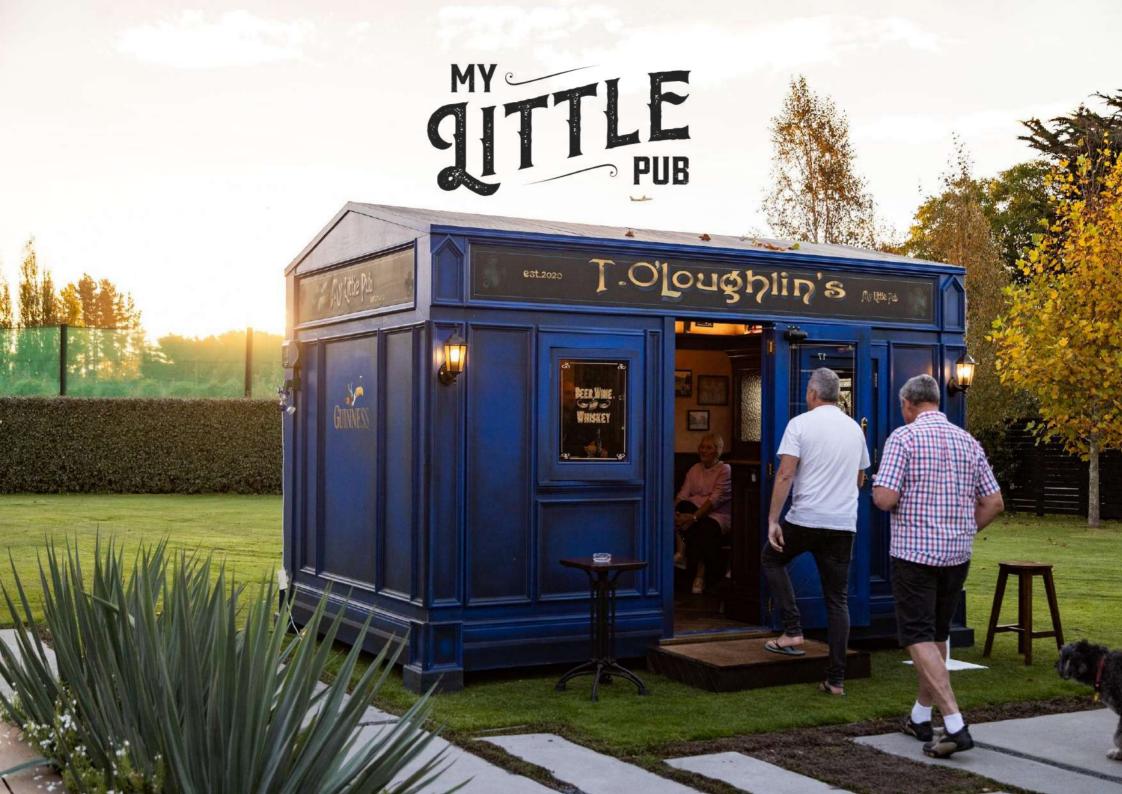

# Why do you need a Little Pub?

My Little Pub creates exceptionally crafted spaces that are brimming with character and atmosphere, quickly becoming a meeting place for friends and family to gather and enjoy themselves.

Each Little Pub is personalised for every new Little Publican. Whether it's an Irish Pub, and English Pub or something more custom, whether it's black, green or the colour from a family coat of arms, the choice is yours.

Inside, your historic family photos hang on the walls, while the pieces of memorabilia you have collected over the years find their pride of place in the showcases or on the shelves alongside authentic handpicked its. All these treasures make it a fitting place to sit and reminisce.

Your Little Pub sits only a few steps from your back door, yet you feel yourself being transported to the middle of a bustling street where the bars are aplenty and the atmosphere is electric.