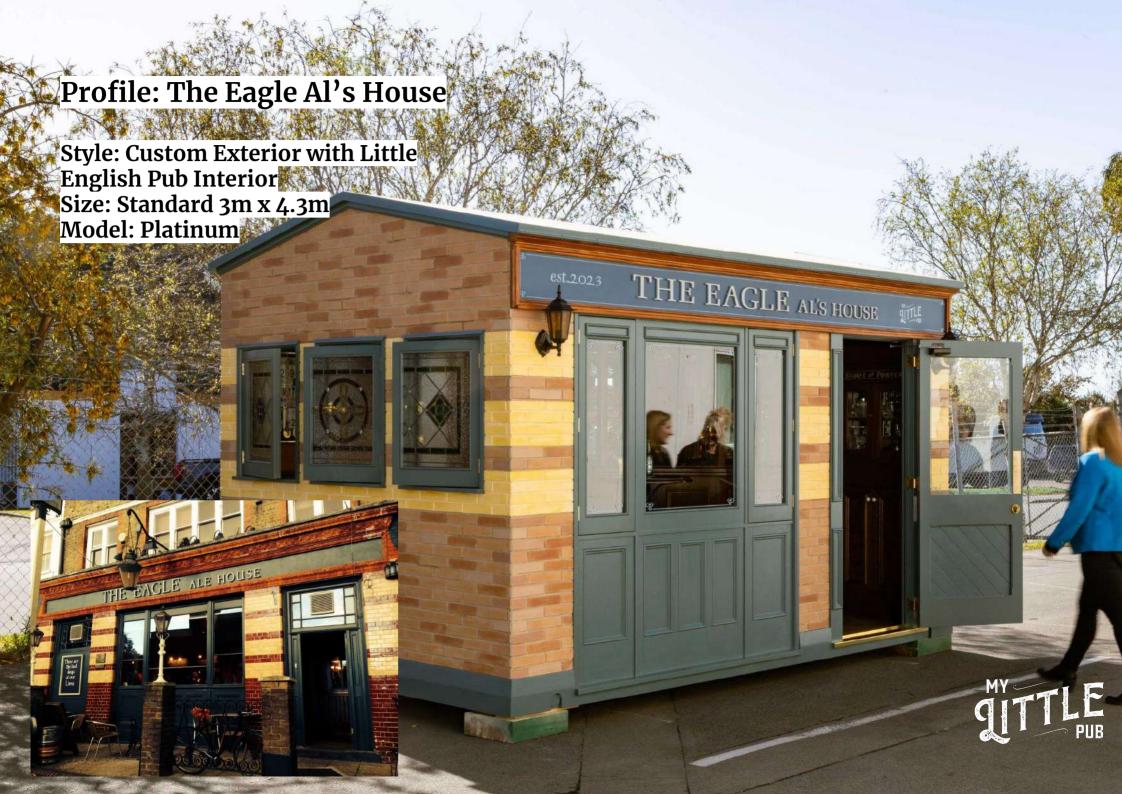

#### **Platinum**

Silver + Gold inclusions plus;

- Double front doors
- Upgrade additional side windows from clear safety glass to specialty made stained-glass design
- Additional built-in seating
- In-built TV wall unit frame & feature panel
- Fireplace tiled plinth, backing panel and mantel unit

Standard Size (4.3m) - 170-190k