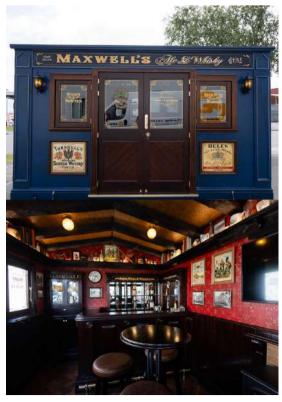

#### LITTLE PUB SIZES

4.2m x 3m

4.8m x 3m

5.4m x 3m

6m x 3m

<u>Maxwell's Ale & Whisky</u> Style: Little Irish Pub

Size: 4.2m

Model: Gold + Upgrades

Web:<u>mylittlepub.co.nz/news/maxw</u>

ells-ale-and-whisky

T. O'Loughlin's Style: Little Irish Pub

Size: 4.8m

Model: Diamond

Web: mylittlepub.co.nz/news/t-

oloughlins

**Bulls Head** 