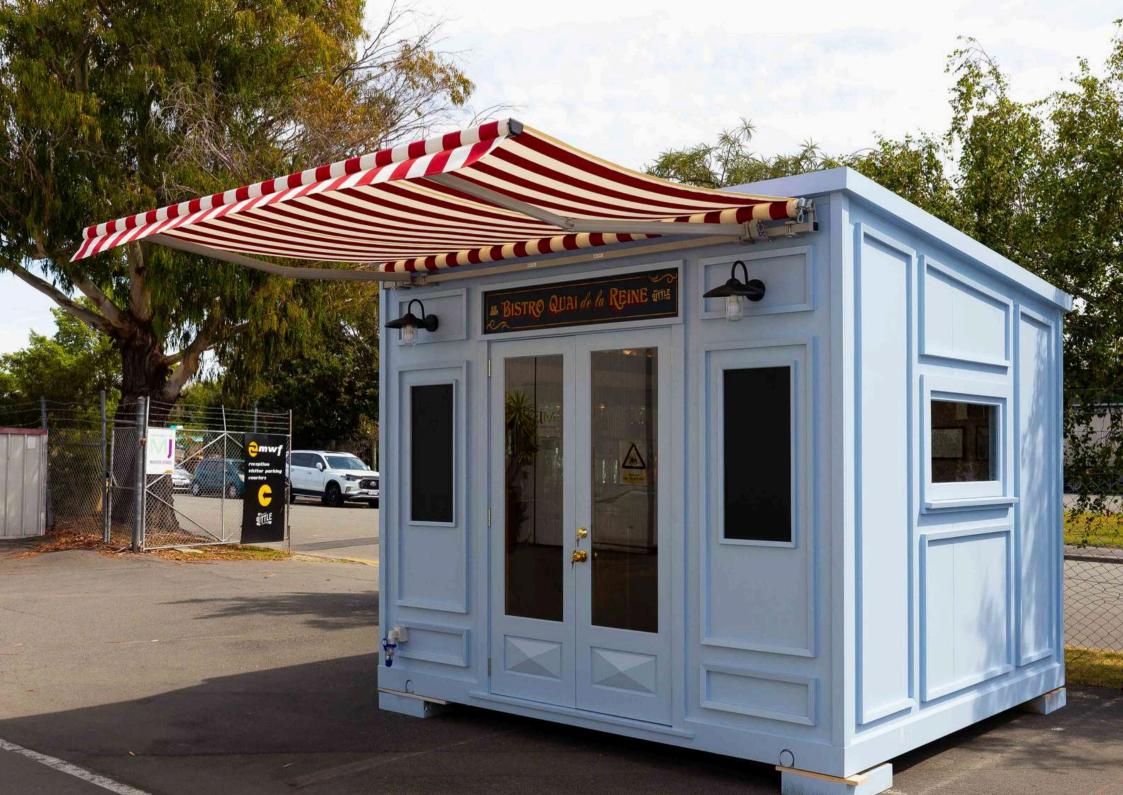

#### PERSONALISED TO YOU

No Little Pub is the same.

We work with you to create your customised Little Pub. This includes your specified design, custom signage package and colour mood boards to create your one-of-a-kind Little Pub.

# A CUSTOM LITTLE PUB