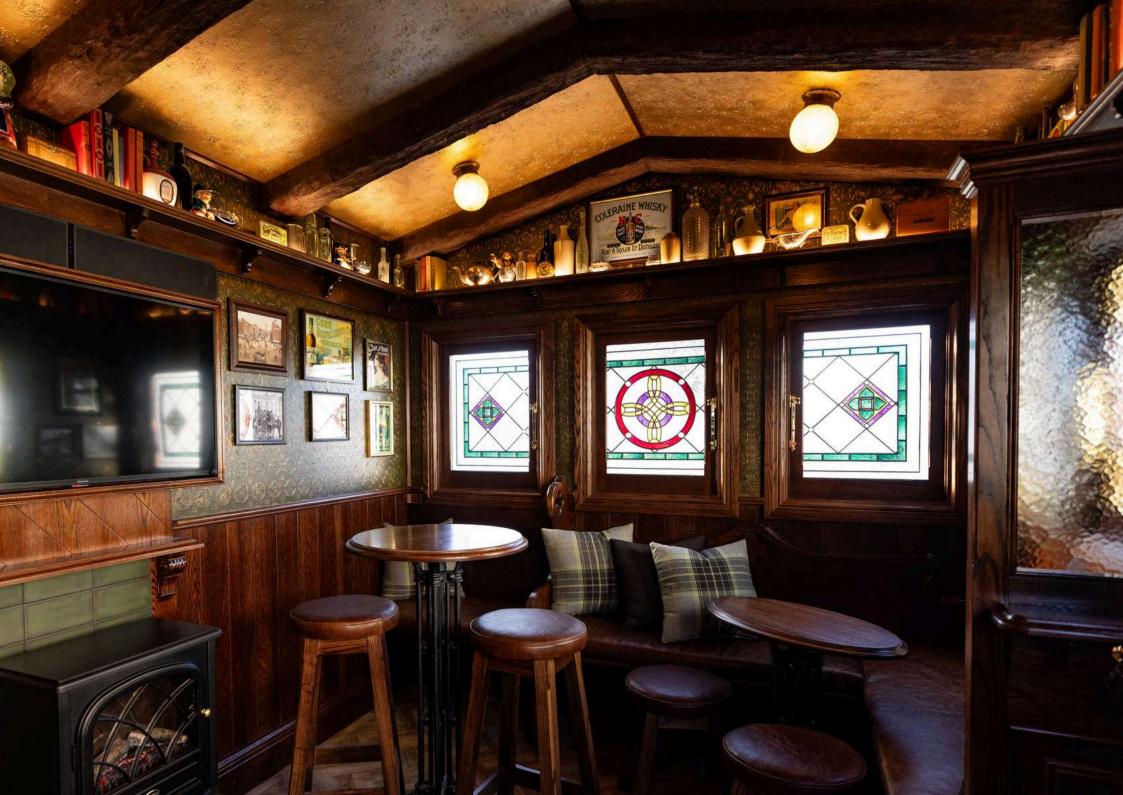

Inside, it's all about the atmosphere and attention to detail, from the bespoke joinery right down to the brass coat hooks. On the walls and shelves, between the hand-picked memorabilia, hang your historic family photos, making it a fitting place to bring your friends and family together to share stories and reminisce.

#### **SENTIMENTAL**

An opportunity to weave your family heritage and stories through the nooks and crannies.

We will look after your special memorabilia, photos and treasured items, making sure they find pride of place inside.

#### Memorabilia

Each Little Pub comes with hand-picked memorabilia positioned carefully on the walls and shelves and within the showcases. If you have your own photos and memorabilia we will take great care in finding it's perfect spot.