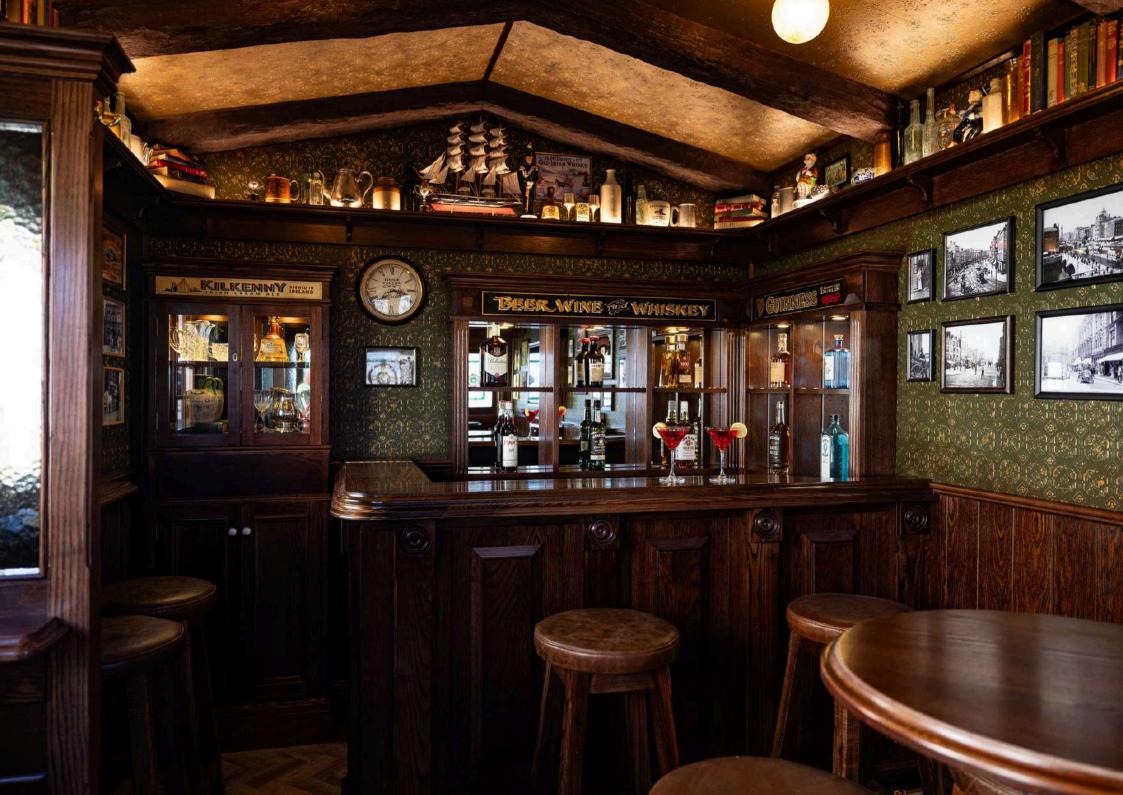

Inside, it's all about the atmosphere and attention to detail, from the bespoke joinery right down to the brass coat hooks. On the walls and shelves, between the hand-picked memorabilia, hang your historic family photos, making it a fitting place to bring your friends and family together to share stories and reminisce.

#### **SENTIMENTAL**

An opportunity to weave your family heritage and stories through the nooks and crannies.

We will look after your special memorabilia, photos and treasured items, making sure they find pride of place inside.