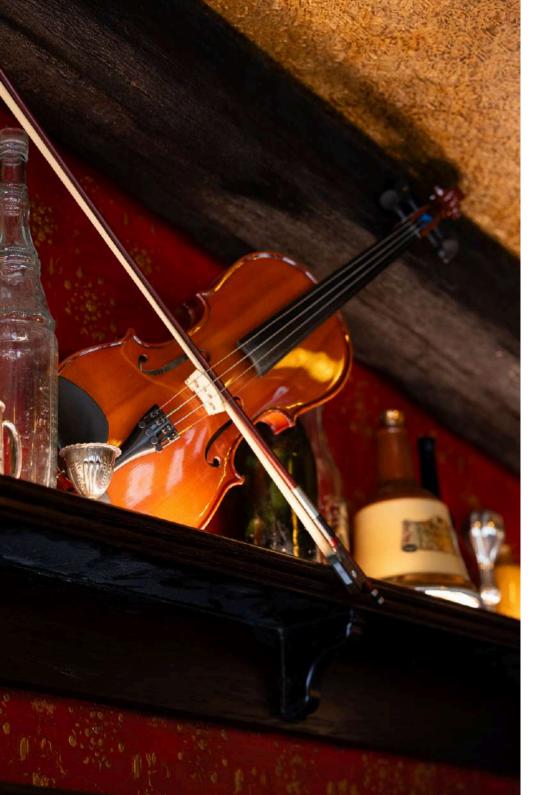

#### **SENTIMENTAL**

An opportunity to weave your family heritage and stories through the nooks and crannies.

We will look after your special memorabilia, photos and treasured items, making sure they find pride of place inside.

#### Memorabilia

Each Little Pub comes with hand-picked memorabilia positioned carefully on the walls and shelves and within the showcases. If you have your own photos and memorabilia we will take great care in finding it's perfect spot.

And don't forget about the handpicked selection of memorabilia carefully positioned on the walls and shelves.

In short, we are passionate about ensuring your Little Pub is perfect, right down to the little brass coat hooks. That we can promise.