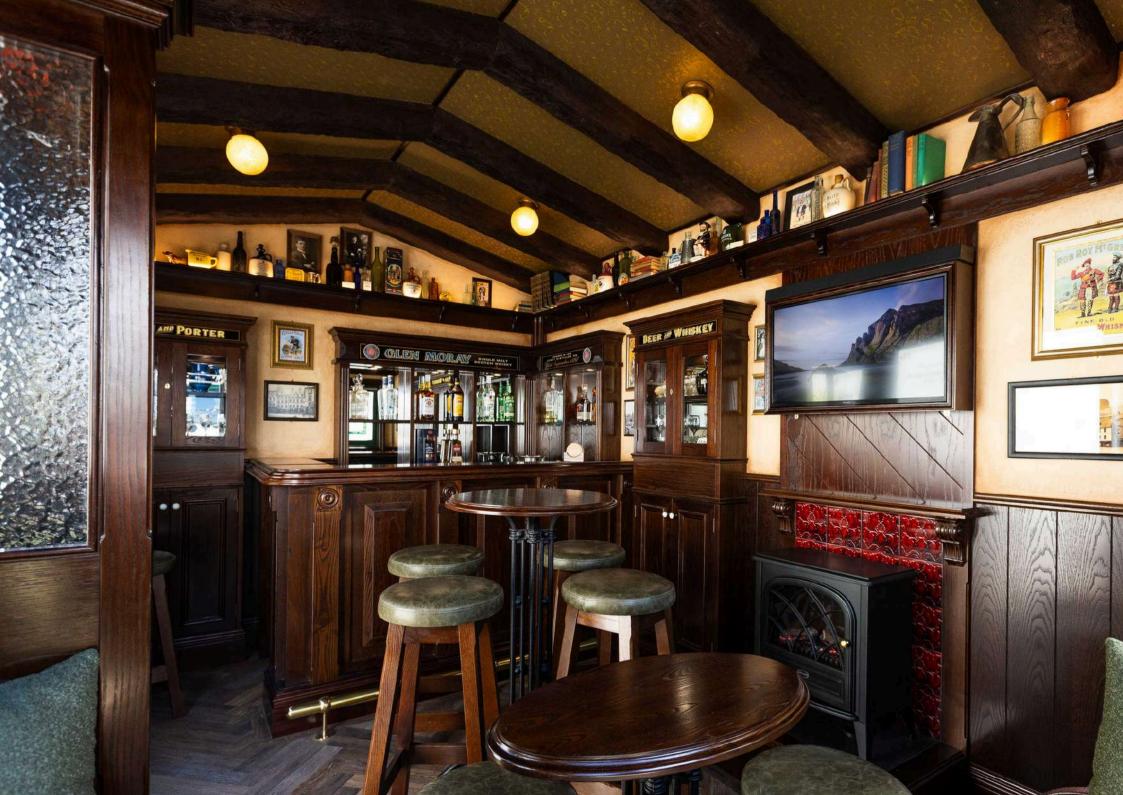

# EXCEPTIONAL CRAFTSMANSHIP

Each Little Pub is made by Master Joiners in partnership with top of the line technology and machinery using the finest materials.

Materials include: American White Oak and American White Ash sourced from FSCcertified suppliers, timber framed windows and doors, MetecnoPanel PIR panels, Duragalv steel base, EXPOL underfloor insulation, brass hardware & custom stainedglass windows.

#### Silver Inclusions:

A complete and authentic Little Pub including;

- Custom built, insulated building with steel base and treated ply flooring
- Timber framed front windows and door
- Bespoke L shaped timber bar with feature frontage
- Timber back bar with mirrors
- Large rustic ceiling beams
- · Tables and stools stain matched
- 2 door bar fridge
- TV, sound system & flame effect fan heater/fire
- High memorabilia shelving with LED lighting
- Brass hardware
- · Personalised signage facade banner
- Memorabilia package
- Colour mood board options
- Silver signage package

#### **Gold Inclusions:**

All silver inclusions plus:

- Corner bench seating with upholstered squabs
- Timber glazed screen partition with leaner on corner bench seat on RHS door entry
- Church pew to opposite end of bench seat
- · Additional side windows
- · Additional back bar unit
- Showcase display cabinet with memorabilia
- · Brass footrail to bar front
- Built-in, timber TV frame
- Tiled hearth below fireplace
- Memorabilia upgrade
- Gold signage package

#### **Platinum Inclusions:**

All silver and gold inclusions plus:

- Double front doors
- Side windows with stained glass
- Additional built-in seat on corner bench
- Tiled rear panel and mantel fireplace
- Additional showcase display cabinet with memorabilia
- Additional timber glazed screen on LHS of door entry
- Drop down bar top flap
- Memorabilia upgrade
- Platinum signage package