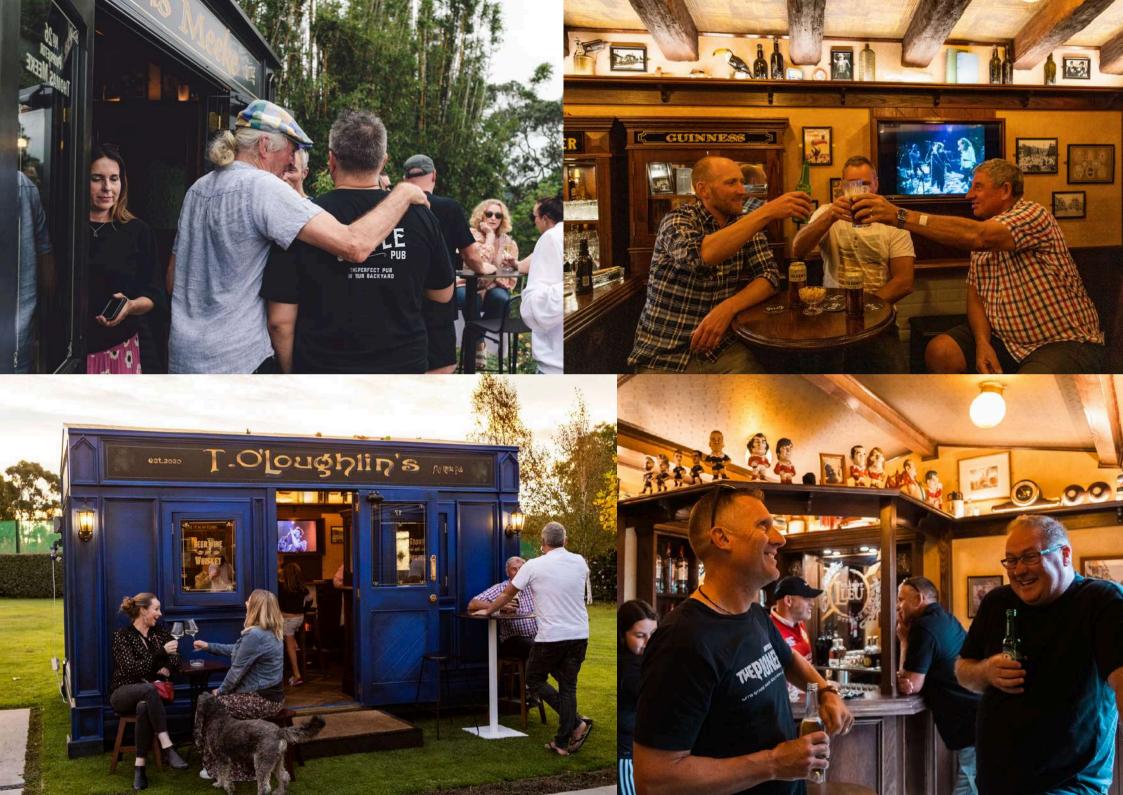

Inside, it's all about the atmosphere and attention to detail, from the bespoke joinery right down to the brass coat hooks. On the walls and shelves, between the hand-picked memorabilia, hang your historic family photos, making it a fitting place to bring your friends and family together to share stories and reminisce.

Your Little Pub sits only a few steps from your back door, yet you feel yourself being transported to the middle of a bustling street where the bars are a plenty, and the atmosphere is both cosy and electric.

#### A PLACE TO BRING PEOPLE TOGETHER

Your Little Pub is a place where friends and family come together to celebrate, share stories, unwind, spend precious time together, escape, reminisce, laugh and even cry.

Web:<u>mylittlepub.co.nz/news/maxw</u>

ells-ale-and-whisky

T. O'Loughlin's Style: Little Irish Pub

Size: 4.8m

Model: Diamond

Web: mylittlepub.co.nz/news/t-

oloughlins

**Bulls Head** 