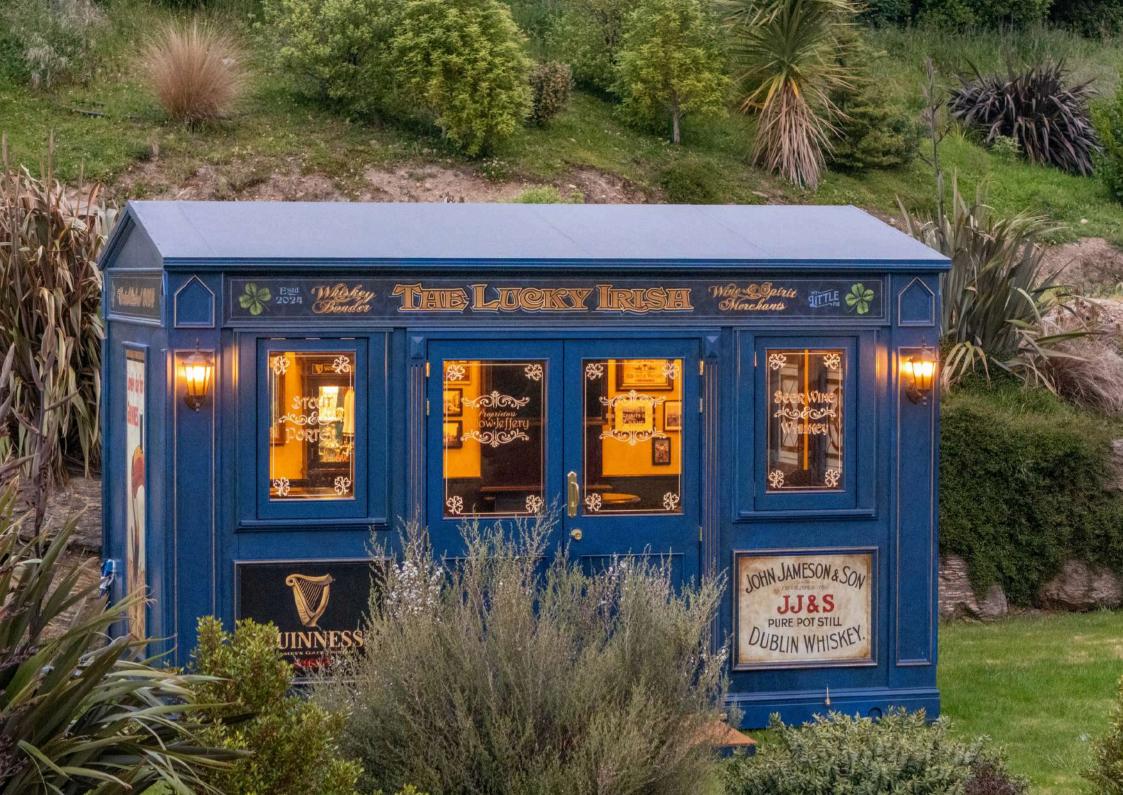

Style: Little Irish Pub

Size: 4.2m Model: Gold

Web: www.mylittlepub.co.nz/news/toms

Platinum

The Lucky Irish

Style: Little Irish Pub

Size: 4.2m

Model: Platinum

Web: <u>mylittlepub.co.nz/news/the-lucky-irish</u>