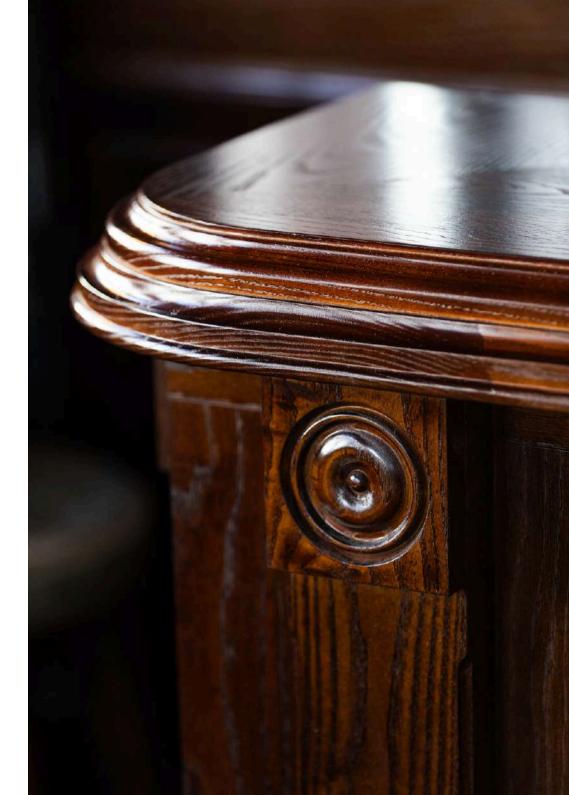

# EXCEPTIONAL CRAFTSMANSHIP

Each Little Pub is made by Master Joiners in partnership with top of the line technology and machinery using the finest materials.

Materials include: American White Oak and American White Ash sourced from FSCcertified suppliers, timber framed windows and doors, MetecnoPanel PIR panels, Duragalv steel base, EXPOL underfloor insulation, brass hardware & custom stainedglass windows.

#### **QUALITY**

Quality, attention to detail and service are incredibly important to us and you can trust us to deliver.

Every piece of My Little Pub is well thought out. We have tested and trialed different layouts, sizes and materials to make sure that each version feels like a real pub.

Atmosphere is key.

Each Little Pub is filled with bespoke joinery, crafted especially for you.

Your Little Pub is made by Master Joiners in partnership with top of the line technology and machinery using the finest materials.