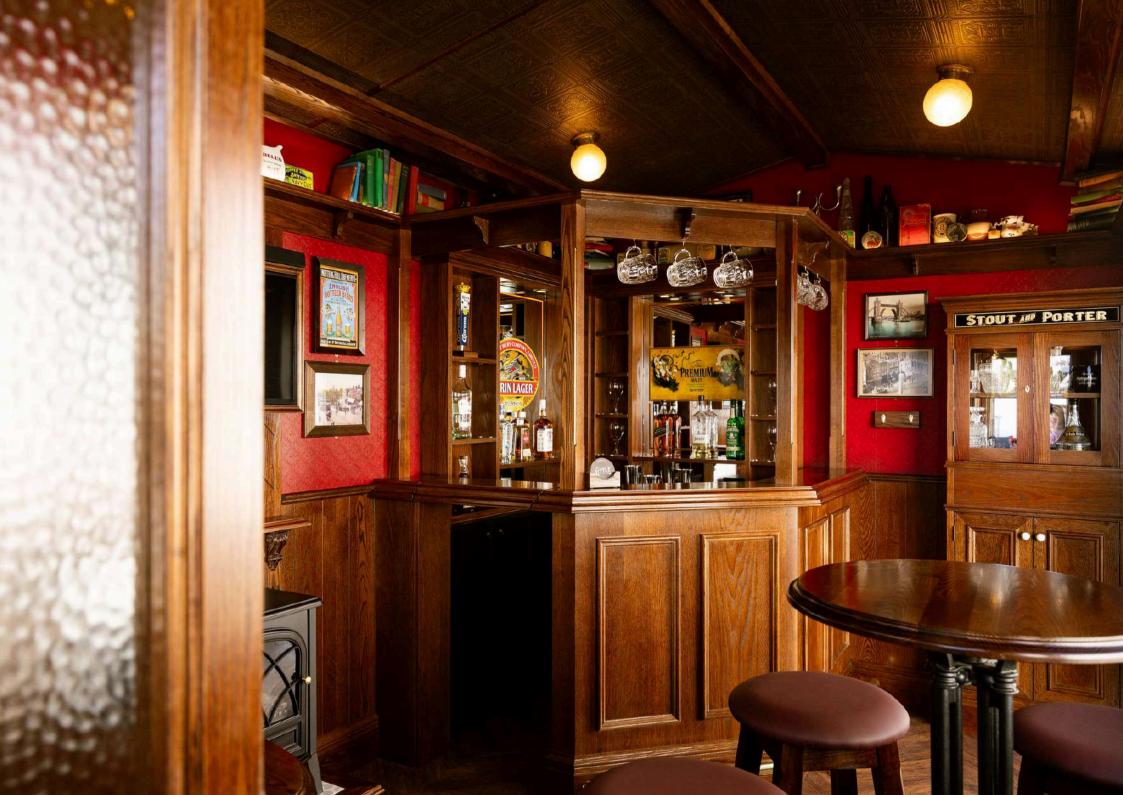

# EXCEPTIONAL CRAFTSMANSHIP

Each Little Pub is made by Master Joiners in partnership with top of the line technology and machinery using the finest materials.

Materials include: American White Oak and American White Ash sourced from FSCcertified suppliers, timber framed windows and doors, MetecnoPanel PIR panels, Duragalv steel base, EXPOL underfloor insulation, brass hardware & custom stainedglass windows.

#### Silver Inclusions:

A complete and authentic Little Pub including;

- Custom built, insulated building with steel base and treated ply flooring
- Timber framed front windows and door
- Bespoke L shaped timber bar with feature frontage
- Timber back bar with mirrors
- Large rustic ceiling beams
- · Tables and stools stain matched
- 2 door bar fridge
- TV, sound system & flame effect fan heater/fire
- High memorabilia shelving with LED lighting
- Brass hardware
- · Personalised signage facade banner
- Memorabilia package
- Colour mood board options
- Silver signage package

#### **Gold Inclusions:**

All silver inclusions plus:

- Corner bench seating with upholstered squabs
- Timber glazed screen partition with leaner on corner bench seat on RHS door entry
- Church pew to opposite end of bench seat
- · Additional side windows
- · Additional back bar unit
- Showcase display cabinet with memorabilia
- · Brass footrail to bar front
- Built-in, timber TV frame
- Tiled hearth below fireplace
- Memorabilia upgrade
- Gold signage package