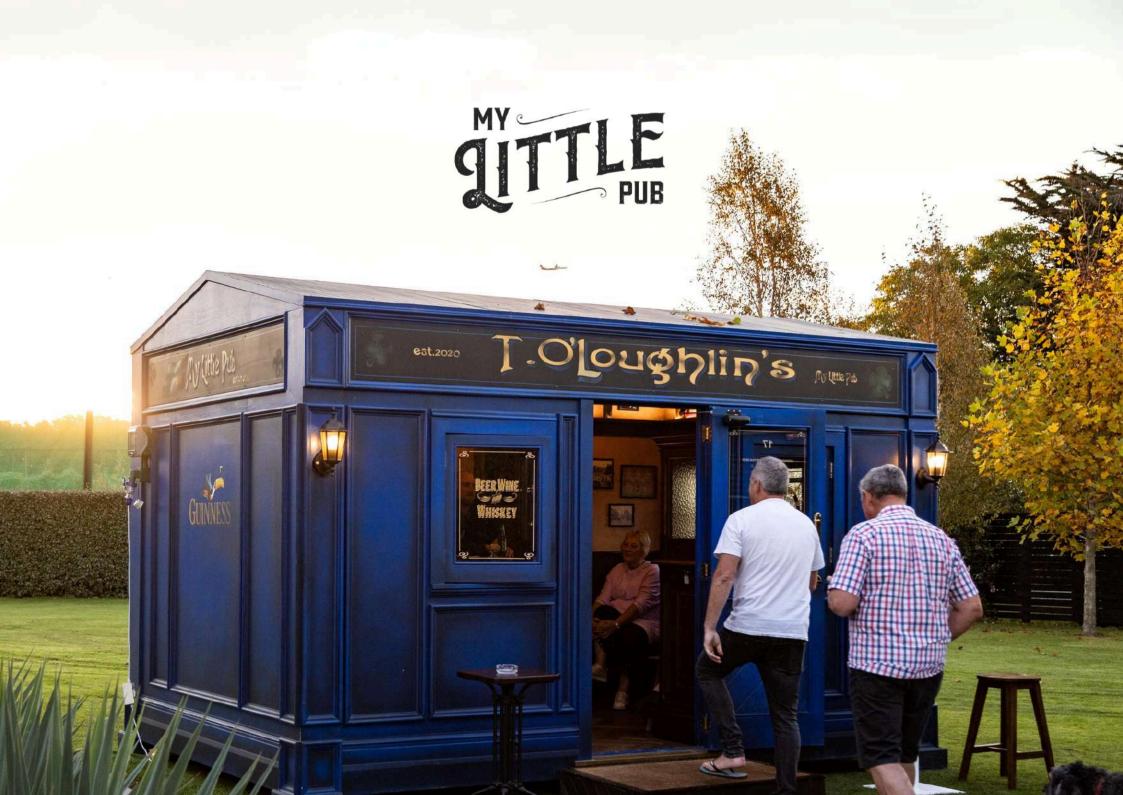

Web:<u>mylittlepub.co.nz/news/maxw</u>

ells-ale-and-whisky

T. O'Loughlin's Style: Little Irish Pub

Size: 4.8m

Model: Diamond

Web: mylittlepub.co.nz/news/t-

oloughlins

**Bulls Head** 