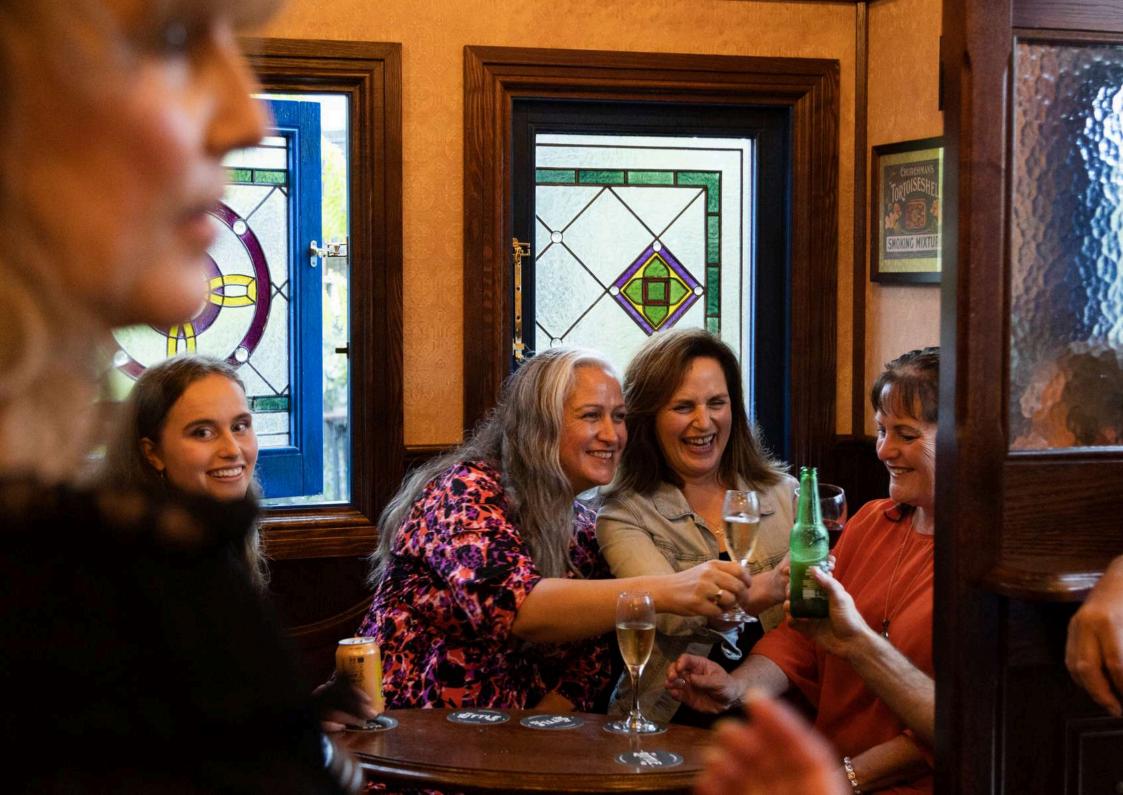

Inside, it's all about the atmosphere and attention to detail, from the bespoke joinery right down to the brass coat hooks. On the walls and shelves, between the hand-picked memorabilia, hang your historic family photos, making it a fitting place to bring your friends and family together to share stories and reminisce.

Your Little Pub sits only a few steps from your back door, yet you feel yourself being transported to the middle of a bustling street where the bars are a plenty, and the atmosphere is both cosy and electric.

#### A PLACE TO BRING PEOPLE TOGETHER

Your Little Pub is a place where friends and family come together to celebrate, share stories, unwind, spend precious time together, escape, reminisce, laugh and even cry.

It's a place for connection.