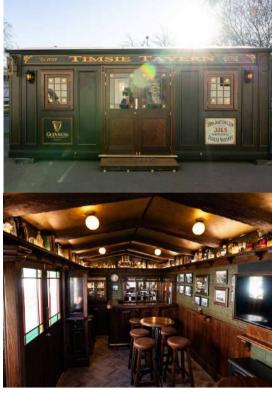

Style: Little Irish Pub

Size: 5.4m

Model: Platinum

Web: mylittlepub.co.nz/news/bulls-

head

<u>Timsie Tavern</u>

Style: Little Irish Pub

Size: 6m

Model: Platinum

Web: mylittlepub.co.nz/news/timsie-

<u>tavern</u>