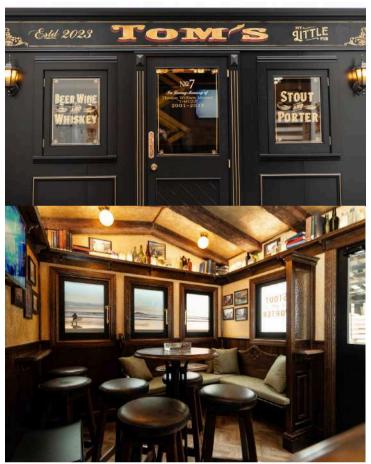

#### LITTLE PUB MODELS

Silver

Little Spud Pub

Style: Little English Pub

Size: 4.2m Model: Silver

Web: <u>mylittlepub.co.nz/news/the-little-spud-pub</u>

Gold

Tom's

Style: Little Irish Pub

Size: 4.2m Model: Gold

Web: www.mylittlepub.co.nz/news/toms

Platinum

The Lucky Irish

Style: Little Irish Pub

Size: 4.2m

Model: Platinum