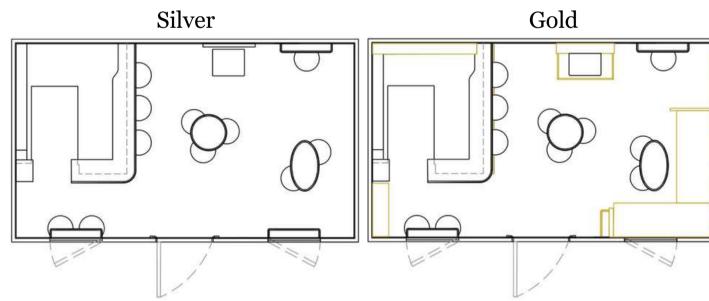

#### **BASE MODELS**

We know that it can be difficult to make decisions sometimes so we have developed three base models to get you started - silver, gold and platinum.

Each base model has been designed carefully to ensure the authenticity and atmosphere of a Little Pubs stays true.

#### Silver Inclusions:

A complete and authentic Little Pub including;

- Custom built, insulated building with steel base and treated ply flooring
- Timber framed front windows and door
- Bespoke L shaped timber bar with feature frontage
- Timber back bar with mirrors
- Large rustic ceiling beams
- · Tables and stools stain matched
- 2 door bar fridge
- TV, sound system & flame effect fan heater/fire
- High memorabilia shelving with LED lighting
- Brass hardware
- · Personalised signage facade banner
- Memorabilia package
- Colour mood board options
- Silver signage package

#### **Gold Inclusions:**

All silver inclusions plus:

- Corner bench seating with upholstered squabs
- Timber glazed screen partition with leaner on corner bench seat on RHS door entry
- Church pew to opposite end of bench seat
- · Additional side windows
- · Additional back bar unit
- Showcase display cabinet with memorabilia
- · Brass footrail to bar front
- Built-in, timber TV frame
- Tiled hearth below fireplace
- Memorabilia upgrade
- Gold signage package

Floor plans above are based on 4.8m Little Pub
For a full list of inclusions and upgrade options request a proposal from our team today
mylittlepub.co.nz/custom-proposal