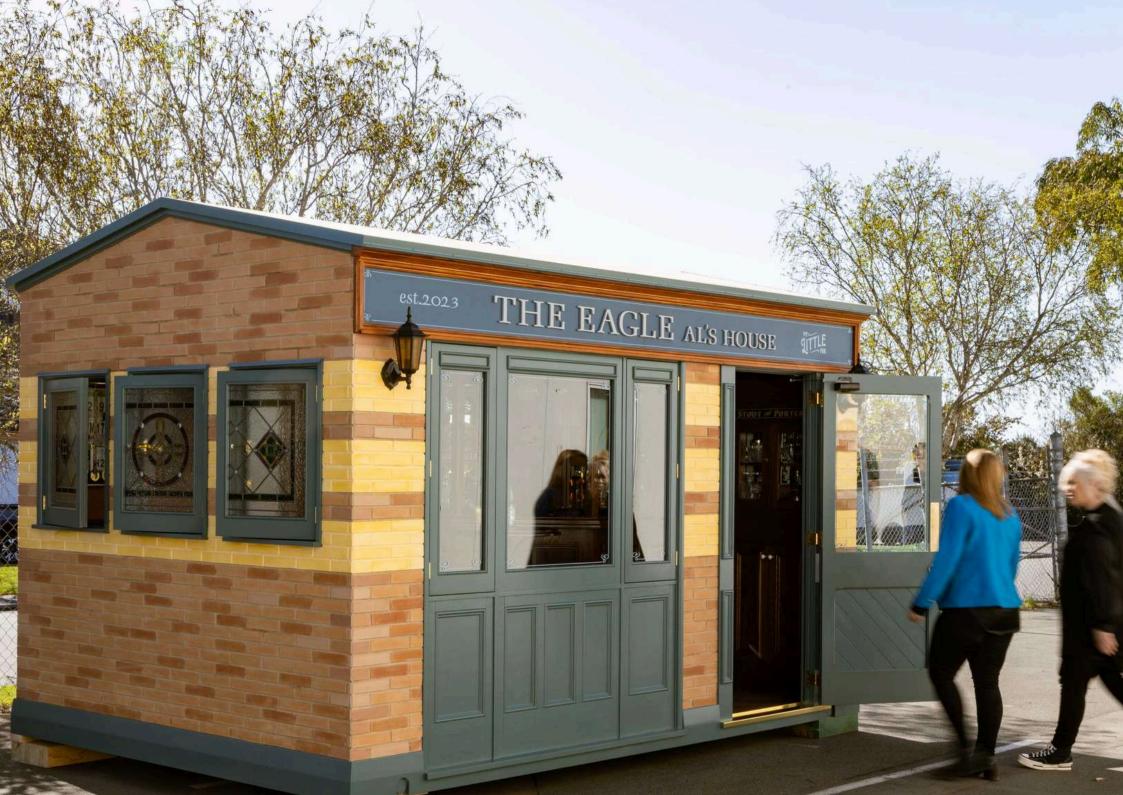

#### YOUR PERSONAL LITTLE PUB

My Little Pub builds exceptionally crafted, authentic Little Pubs that quickly become the heart of many good times and memories.

Each Little Pub is personalised to you, whether it's a Little Irish Pub, a Little English Pub, or something more customised.

Inside, it's all about the atmosphere and attention to detail, from the bespoke joinery right down to the brass coat hooks. On the walls and shelves, between the hand-picked memorabilia, hang your historic family photos, making it a fitting place to bring your friends and family together to share stories and reminisce.

Your Little Pub sits only a few steps from your back door, yet you feel yourself being transported to the middle of a bustling street where the bars are a plenty, and the atmosphere is both cosy and electric.

#### PERSONALISED TO YOU

No Little Pub is the same.

We work with you to create your customised Little Pub. This includes your specified design, custom signage package and colour mood boards to create your one-of-a-kind Little Pub.

# EXCEPTIONAL CRAFTSMANSHIP

Each Little Pub is made by Master Joiners in partnership with top of the line technology and machinery using the finest materials.

Materials include: American White Oak and American White Ash sourced from FSCcertified suppliers, timber framed windows and doors, MetecnoPanel PIR panels, Duragalv steel base, EXPOL underfloor insulation, brass hardware & custom stainedglass windows.