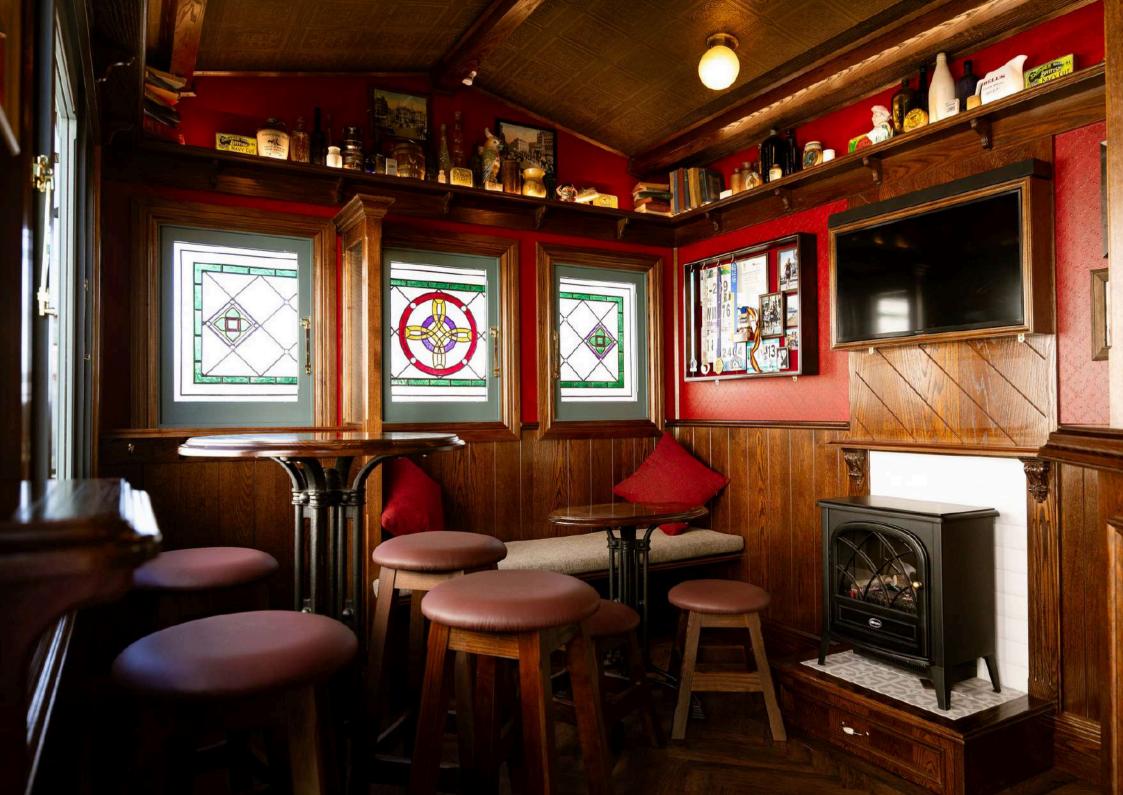

Inside, it's all about the atmosphere and attention to detail, from the bespoke joinery right down to the brass coat hooks. On the walls and shelves, between the hand-picked memorabilia, hang your historic family photos, making it a fitting place to bring your friends and family together to share stories and reminisce.

#### **SENTIMENTAL**

An opportunity to weave your family heritage and stories through the nooks and crannies.

We will look after your special memorabilia, photos and treasured items, making sure they find pride of place inside.

#### Memorabilia

Each Little Pub comes with hand-picked memorabilia positioned carefully on the walls and shelves and within the showcases. If you have your own photos and memorabilia we will take great care in finding it's perfect spot.