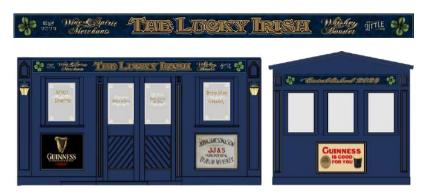

Style: Little Irish Pub

Size: 4.2m Model: Gold

Web: www.mylittlepub.co.nz/news/toms

Platinum

The Lucky Irish

Style: Little Irish Pub

Size: 4.2m

Model: Platinum

Web: <u>mylittlepub.co.nz/news/the-lucky-irish</u>

#### Signage & Graphics Package

Every Little Pub gets their own signage & graphics package. We work with you to develop concepts including your personal pub façade banner, exterior and interior signage and graphics.