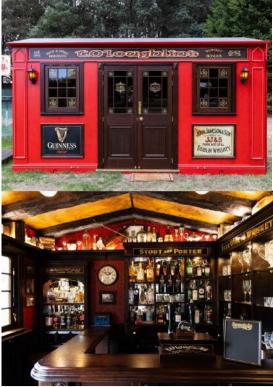

Web:<u>mylittlepub.co.nz/news/maxw</u>

ells-ale-and-whisky

T. O'Loughlin's Style: Little Irish Pub

Size: 4.8m

Model: Diamond

Web: mylittlepub.co.nz/news/t-

oloughlins

**Bulls Head** 