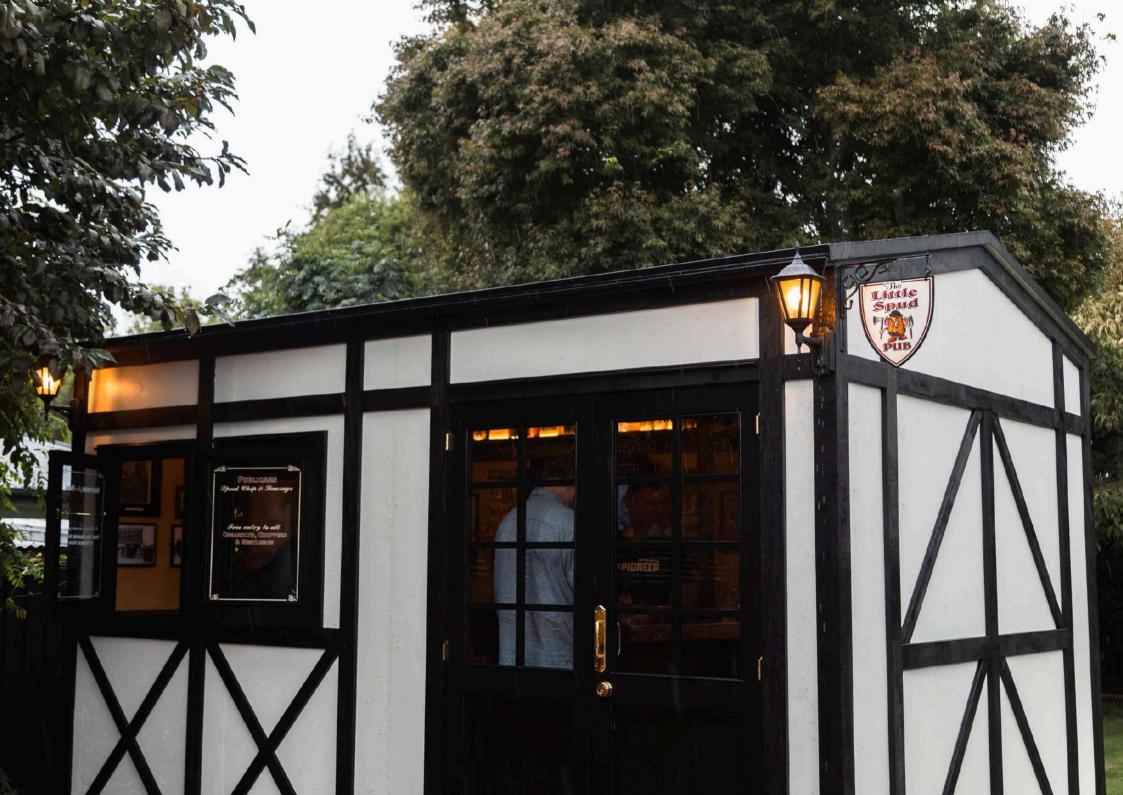

#### LITTLE PUB MODELS

Silver

Little Spud Pub

Style: Little English Pub

Size: 4.2m Model: Silver

Web: <u>mylittlepub.co.nz/news/the-little-spud-pub</u>

Gold

Tom's