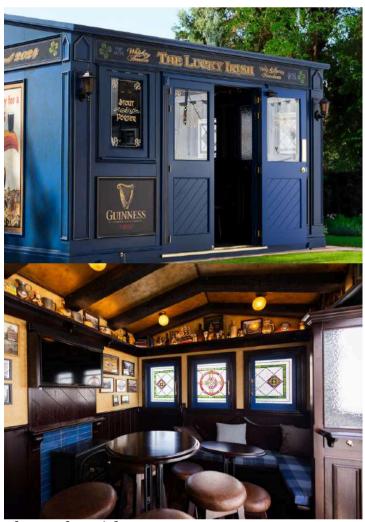

Style: Little Irish Pub

Size: 4.2m Model: Gold

Web: www.mylittlepub.co.nz/news/toms

Platinum

The Lucky Irish

Style: Little Irish Pub

Size: 4.2m

Model: Platinum

Web: <u>mylittlepub.co.nz/news/the-lucky-irish</u>