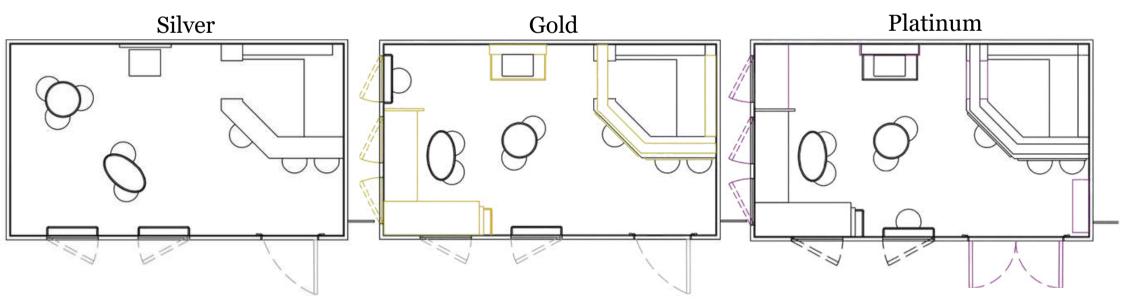

#### **BASE MODELS**

We know that it can be difficult to make decisions sometimes so we have developed three base models to get you started - silver, gold and platinum.

Each base model has been designed carefully to ensure the authenticity and atmosphere of a Little Pubs stays true.

#### Silver Inclusions:

A complete and authentic Little Pub including;

- Custom built, insulated building with steel base and treated ply flooring
- Timber framed front windows and door
- Bespoke L shaped timber bar with feature frontage
- Timber back bar with mirrors
- Large rustic ceiling beams
- · Tables and stools stain matched
- 2 door bar fridge
- TV, sound system & flame effect fan heater/fire
- High memorabilia shelving with LED lighting
- Brass hardware
- · Personalised signage facade banner
- Memorabilia package
- Colour mood board options
- Silver signage package

#### **Gold Inclusions:**

All silver inclusions plus:

- Corner bench seating with upholstered squabs
- Timber glazed screen partition with leaner on corner bench seat on RHS door entry
- Church pew to opposite end of bench seat
- · Additional side windows
- · Additional back bar unit
- Showcase display cabinet with memorabilia
- · Brass footrail to bar front
- Built-in, timber TV frame
- Tiled hearth below fireplace
- Memorabilia upgrade
- Gold signage package

#### **Platinum Inclusions:**

All silver and gold inclusions plus:

- Double front doors
- Side windows with stained glass
- Additional built-in seat on corner bench
- Tiled rear panel and mantel fireplace
- Additional showcase display cabinet with memorabilia
- Additional timber glazed screen on LHS of door entry
- Drop down bar top flap
- Memorabilia upgrade
- Platinum signage package

Floor plans above are based on 4.8m Little Pub
For a full list of inclusions and upgrade options request a proposal from our team today
mylittlepub.co.nz/custom-proposal