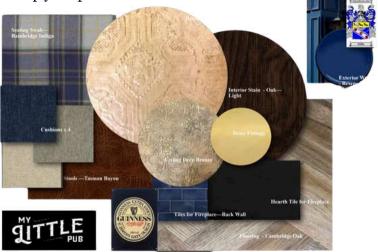

#### PERSONALISED TO YOU

No Little Pub is the same.

We work with you to create your customised Little Pub. This includes your specified design, custom signage package and colour mood boards to create your one-of-a-kind Little Pub.

#### Colour Mood Boards

Bring your individuality to life through your colour scheme. Whether it is based on your coat of arms or includes your family tartan - we work with you to develop your personal mood board.

#### Signage & Graphics Package

Every Little Pub gets their own signage & graphics package. We work with you to develop concepts including your personal pub façade banner, exterior and interior signage and graphics.