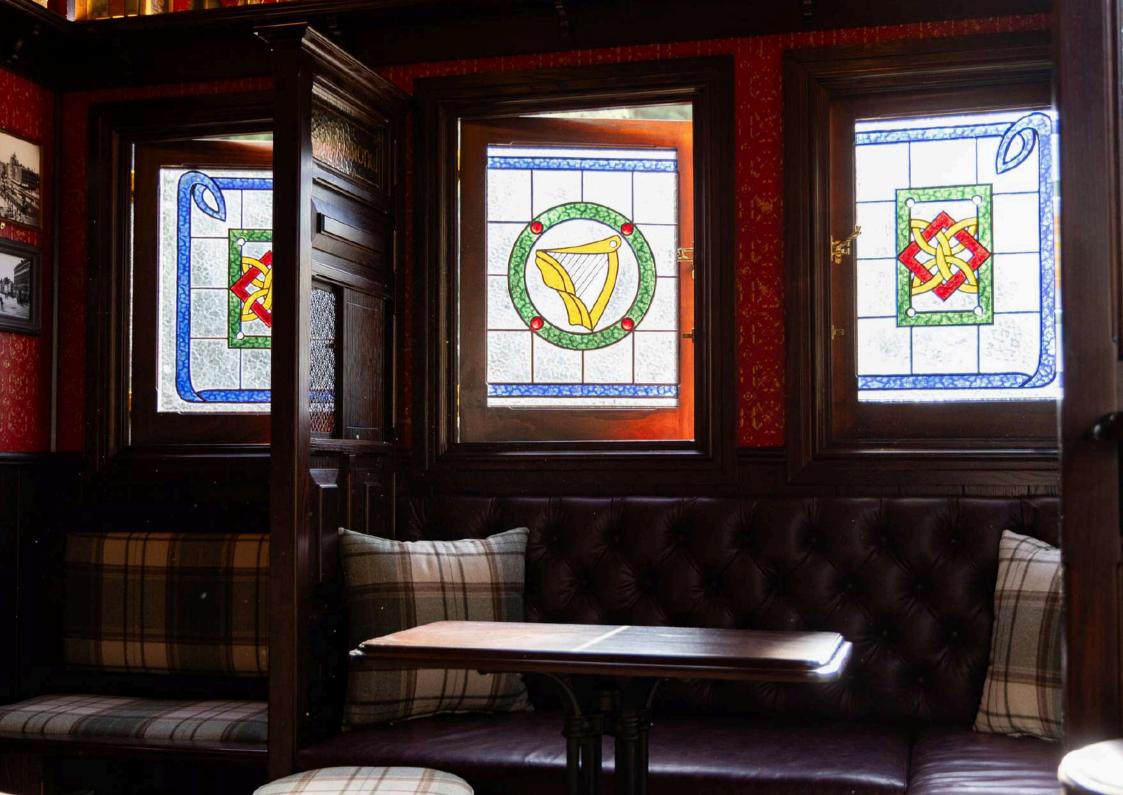

# EXCEPTIONAL CRAFTSMANSHIP

Each Little Pub is made by Master Joiners in partnership with top of the line technology and machinery using the finest materials.

Materials include: American White Oak and American White Ash sourced from FSCcertified suppliers, timber framed windows and doors, MetecnoPanel PIR panels, Duragalv steel base, EXPOL underfloor insulation, brass hardware & custom stainedglass windows.