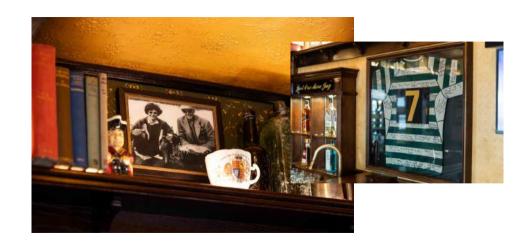

#### **SENTIMENTAL**

An opportunity to weave your family heritage and stories through the nooks and crannies.

We will look after your special memorabilia, photos and treasured items, making sure they find pride of place inside.

Makes your Little Pub a fitting place to have a drink and reminisce.

#### Memorabilia

Each Little Pub comes with hand-picked memorabilia positioned carefully on the walls and shelves and within the showcases. If you have your own photos and memorabilia we will take great care in finding it's perfect spot.