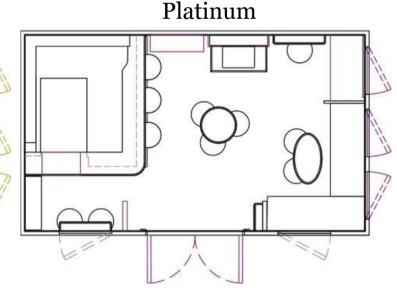

#### **Platinum Inclusions:**

All silver and gold inclusions plus:

- Double front doors
- Side windows with stained glass
- Additional built-in seat on corner bench
- Tiled rear panel and mantel fireplace
- Additional showcase display cabinet with memorabilia
- Additional timber glazed screen on LHS of door entry
- Drop down bar top flap
- Memorabilia upgrade
- Platinum signage package

Floor plans above are based on 4.8m Little Pub
For a full list of inclusions and upgrade options request a proposal from our team today
mylittlepub.co.nz/custom-proposal