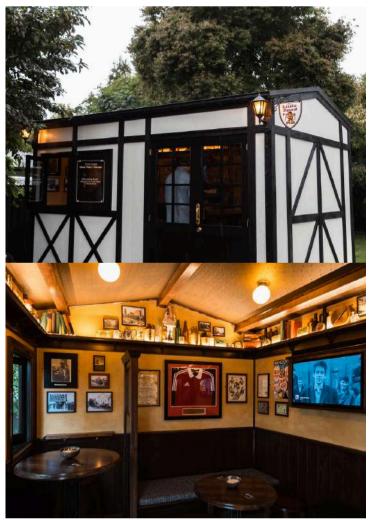

#### LITTLE PUB MODELS

Silver

Little Spud Pub

Style: Little English Pub

Size: 4.2m Model: Silver

Web: <u>mylittlepub.co.nz/news/the-little-spud-pub</u>

Gold

Tom's

Style: Little Irish Pub

Size: 4.2m Model: Gold

Web: www.mylittlepub.co.nz/news/toms

Platinum

The Lucky Irish

Style: Little Irish Pub

Size: 4.2m

Model: Platinum