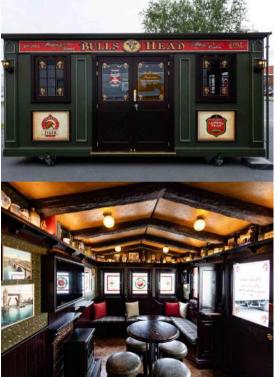

Style: Little Irish Pub

Size: 5.4m

Model: Platinum

Web: mylittlepub.co.nz/news/bulls-

head

<u>Timsie Tavern</u>

Style: Little Irish Pub

Size: 6m