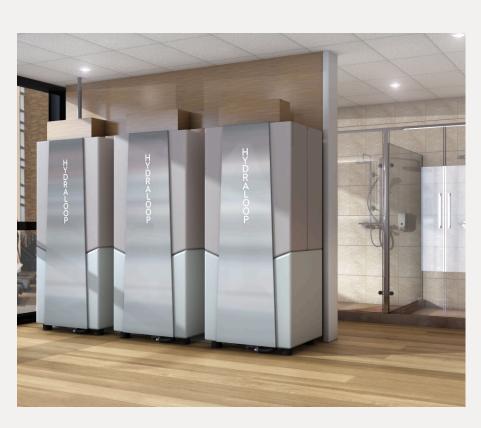

# Hydraloop Greywater Recycling | H600 Watersmart

A decentralised system that hygienically recycles greywater, enabling sustainable water reuse in residential and commercial environments.

**Ventilation Grill Series** Halliday + Baillie