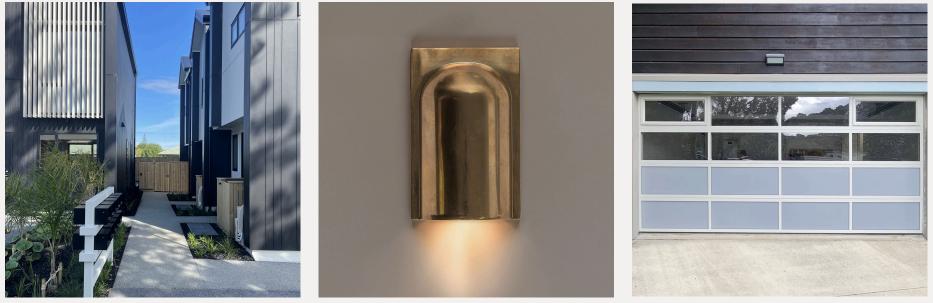

LEARN MORE

**Coast W1 Wall Light** Light Establishment

Sculptural wall lights in brass, steel, marble, or onyx - each piece uniquely crafted for timeless impact indoors or out.

**Openable Window Garage** Door Prestige Garage Doors