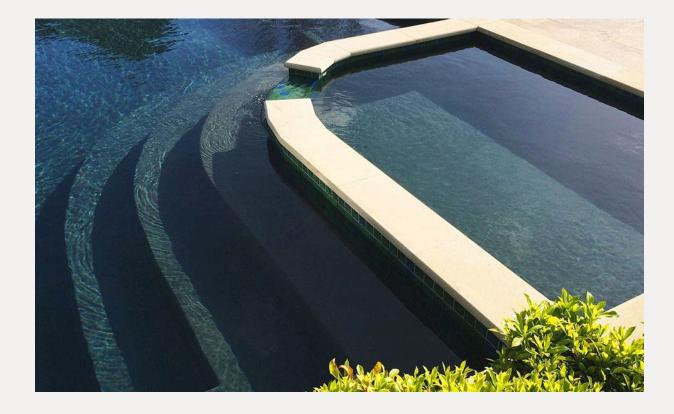

### Hydrazzo Pool Plaster in Black Maui **SSL** Distributors

Hydrazzo Pool Plaster's smooth, hand-polished finish resists stains and algae while enhancing your pool's beauty. Featured finish Black Maui delivers a deep, serene look that lasts.