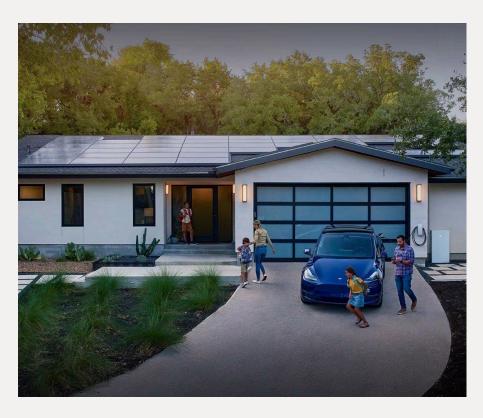

# Solahart Silhouette 440W Black Solar **Panels**

Rheem

Power your home with style. Discover Solahart Silhouette 400W black solar panels - sleek, efficient, and built to last.