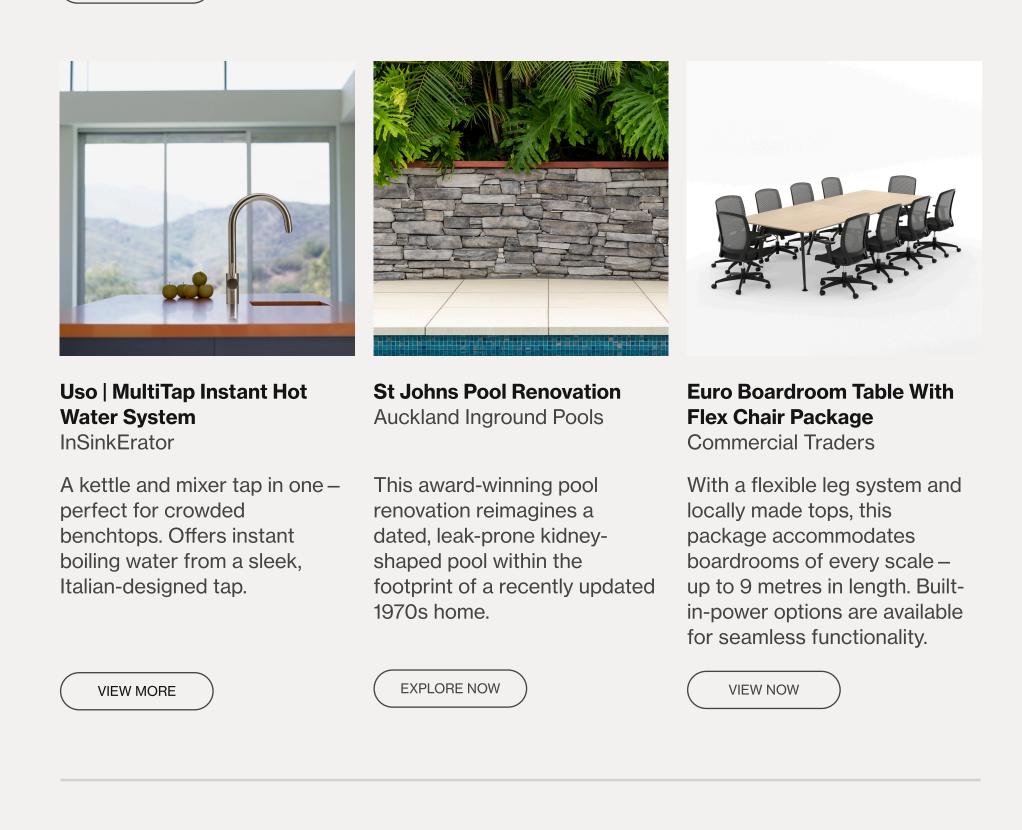

ea Fireplaces Escea Fireplace Company** 

In this coastal renovation, the plan was a simple ground floor refresh, but what emerged was something deeper, an interior transformation centred around two Escea gas fireplaces. Explore the full story and get inspiration for your next project on ArchiPro.

**VIEW ARTICLE** 

XXX

XXX

Steel & Tube Holdings

LEARN MORE



Samsung OLED TVs **Samsung Electronics** 

Enjoy the view without distracting reflections. Advanced AI-powered 4K processing offers breathtaking colour and jet black for a stunningly realistic, immersive and Glare-Free experience.

LEARN MORE



**Custom Steel Doors** Wilford Walker

Custom steel doors offering tailored elegance and functional design – customised finishes and glass details to suit any interior style.

LEARN MORE



(in)

(O)

(f)