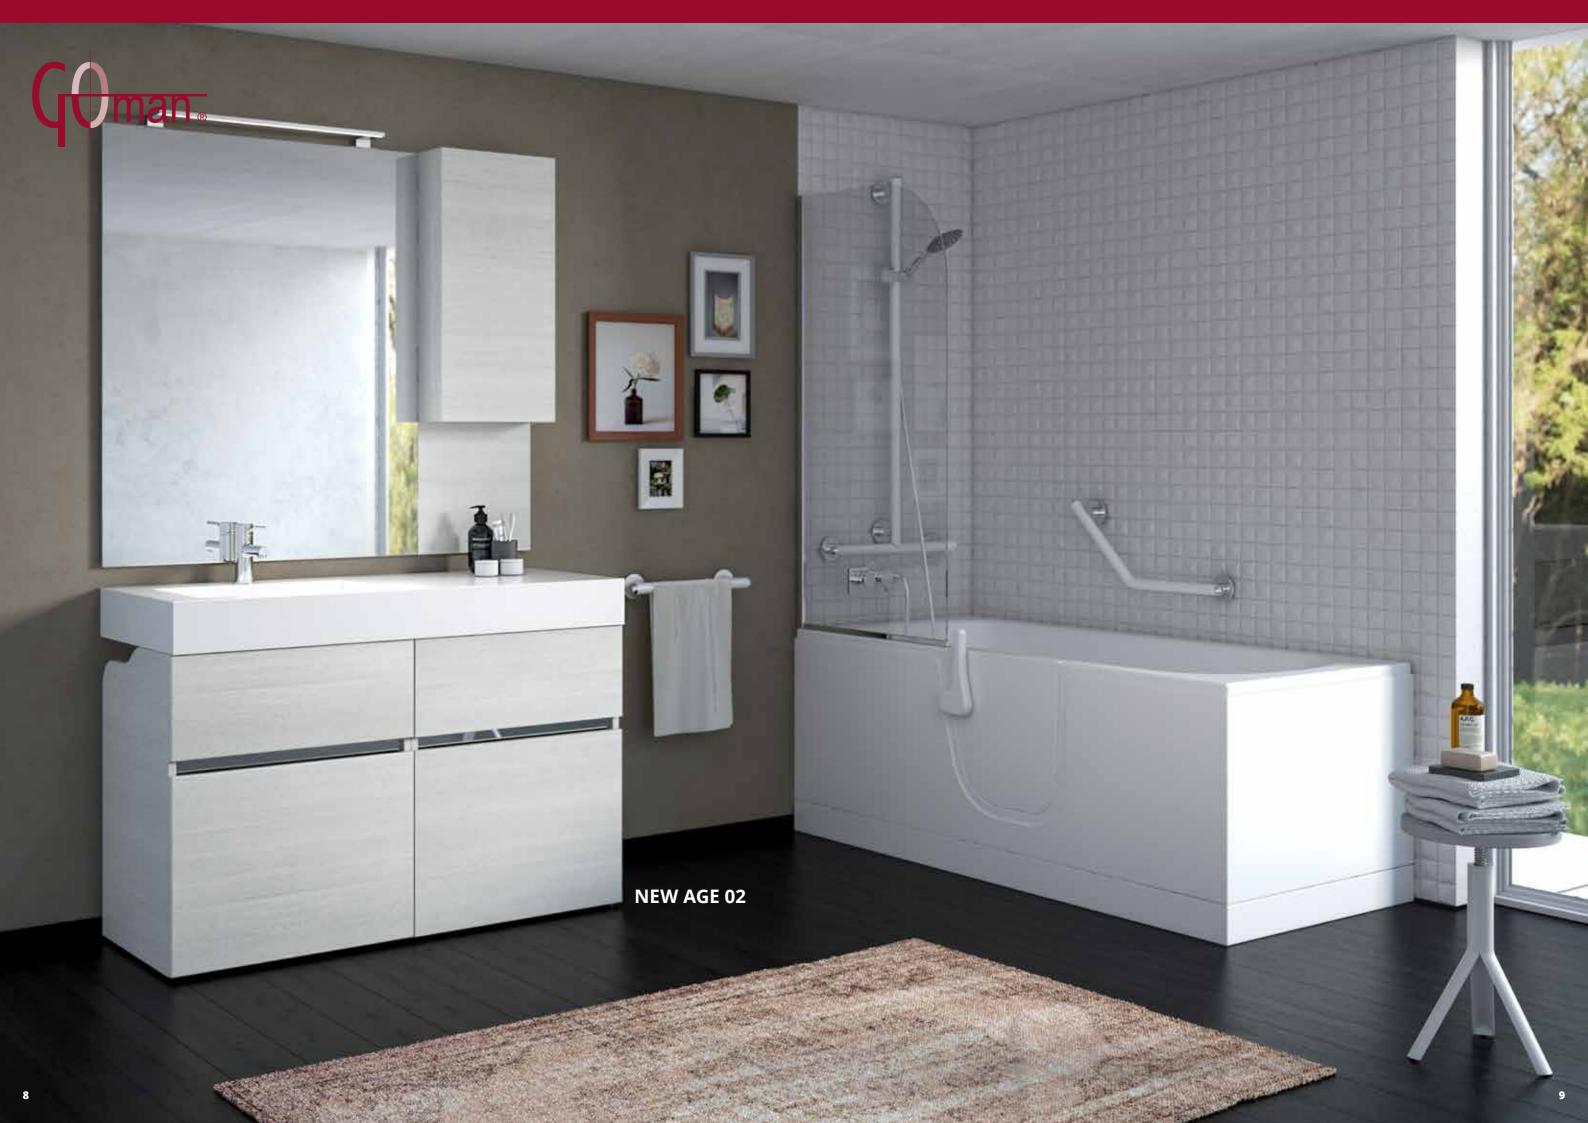

Color

Cod. 238 White tranché

**NEW AGE 02** 

Compositionsas per photo

L.121 H.200 P.51

| COD        | L<br>(cm) | H<br>(cm) | P<br>(cm) |                                                     |
|------------|-----------|-----------|-----------|-----------------------------------------------------|
| NA-100/F   | 60        | 74        | 50        | Armchair base with wheels                           |
| NA-300S/F  | 121       | 86        | 51        | Base 1 drawer + 1 large drawer + 1 wash basin left  |
| NA-300D/F  | 121       | 86        | 51        | Base 1 drawer + 1 large drawer + 1 wash basin right |
| NA-SP02/F  | 85        | 109       | 3         | Mirror 02                                           |
| NA-LA02/01 | 60        |           |           | Light                                               |
| NA-PE02/F  | 35        | 109       | 3         | Suspended furniture                                 |
|            |           |           |           |                                                     |
| Optional   |           |           |           |                                                     |