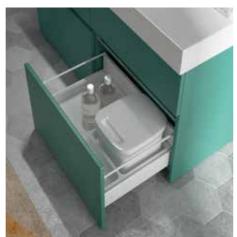

## **SPACIAL DESIGN**

The 60 cm collection, with pull-out chair, seems to be tailor made for extremely small bathrooms and is always elegant and comfortable.

## **CONSIDERED DESIGN**

Each element is studied and designed to have optimal ergonomic and technical performances. Its high quality details make it a fine and comfortable element. An optional handle for chair and drawers is available for those who wants to have a better grip.

| COD        | L<br>(cm) | H<br>(cm) | P<br>(cm) |                                                    |  |  |
|------------|-----------|-----------|-----------|----------------------------------------------------|--|--|
| NA-100/F   | 60        | 74        | 50        | Armchair base with wheels                          |  |  |
| NA-300S/F  | 121       | 86        | 51        | Base 1 drawer + 1 large drawer + 1 washbasin left  |  |  |
| NA-300D/F  | 121       | 86        | 51        | Base 1 drawer + 1 large drawer + 1 washbasin right |  |  |
| NA-SP01/F  | 120       | 109       | 3         | Mirror 01                                          |  |  |
| NA-LA01/01 | 100       |           |           | Light 01                                           |  |  |
|            |           |           |           |                                                    |  |  |
| Optional   |           |           |           |                                                    |  |  |
| NA-601/01  |           |           |           | Organizer for drawer                               |  |  |
| NA-610/01  |           |           |           | Trash can                                          |  |  |
| NA-620/01  |           |           |           | Kit                                                |  |  |
| NA-650/99  |           |           |           | 1 Safety handle                                    |  |  |