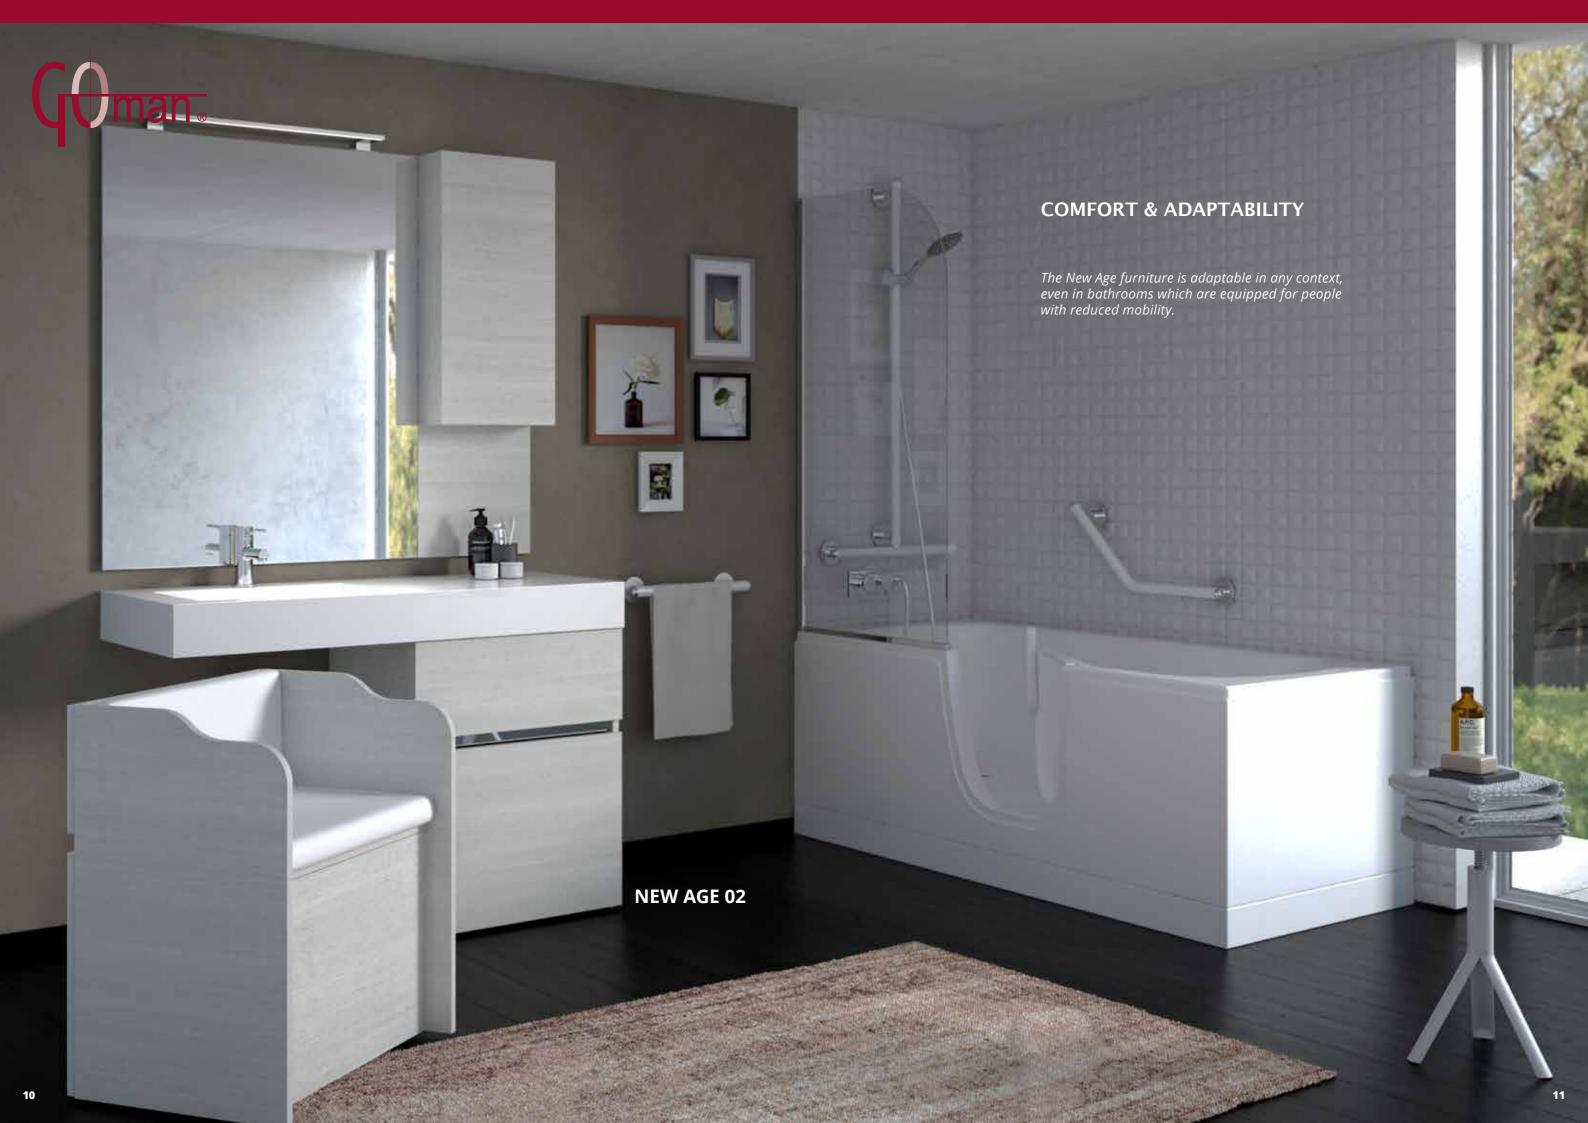

## **NEW AGE.**

Goman proposes a new bathroom furniture concept, which is the result of a search for comfort and accessibility. Bathroom becomes "easy" for a diversified use that aims to be easy on the users. For those who need special colours and are looking not only for a comfortable bathroom furniture, but also versatile and elegant, New Age collection, with integrated pull-out chair, is the best choice for the whole family. A single stylish furniture, usable by anyone, from children to adults, suitable to disable people.

## **SPACIAL DESIGN**

The 60 cm collection, with pull-out chair, seems to be tailor made for extremely small bathrooms and is always elegant and comfortable.

## **CONSIDERED DESIGN**

Each element is studied and designed to have optimal ergonomic and technical performances. Its high quality details make it a fine and comfortable element. An optional handle for chair and drawers is available for those who wants to have a better grip.