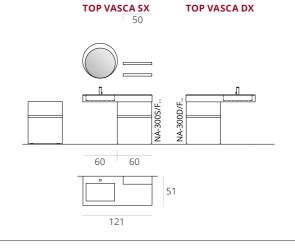

| COD       | L<br>(cm) | H<br>(cm) | P<br>(cm) |                                                     |
|-----------|-----------|-----------|-----------|-----------------------------------------------------|
| NA-100/F  | 60        | 74        | 50        | Armchair base with wheels                           |
| NA-300S/F | 121       | 86        | 51        | Base 1 drawer + 1 large drawer + 1 wash basin left  |
| NA-300D/F | 121       | 86        | 51        | Base 1 drawer + 1 large drawer + 1 wash basin right |
| GIO-D075/ |           |           |           | Giotto mirror with light                            |
| NA-ME50/F | 50        | 4         | 13        | Shelf 50 cm                                         |

| Optional  |                      |  |  |
|-----------|----------------------|--|--|
| NA-601/01 | Organizer for drawer |  |  |
| NA-610/01 | Trash can            |  |  |
| NA-620/01 | Kit                  |  |  |
| NA-650/99 | 1 Safety handle      |  |  |