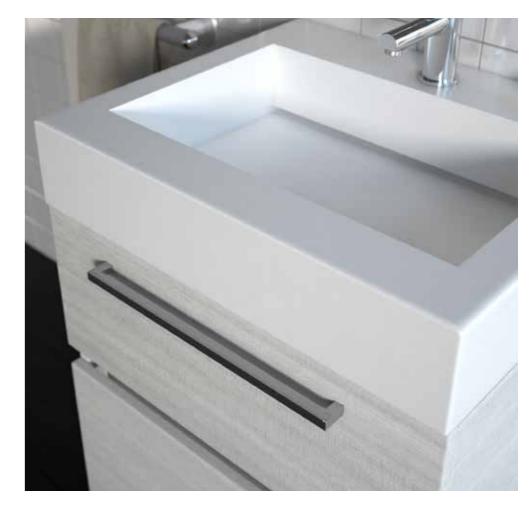

## **CONSIDERED DESIGN**

Each element is studied and designed to have optimal ergonomic and technical performances. Its high quality details make it a fine and comfortable element. An optional handle for chair and drawers is available for those who wants to have a better grip.

The New Age furniture is a patented model which is produced exclusively for Goman by BMT Bagni. Any unauthorized reproduction is prohibited.

L.121 H200 P.51

Color

242 Light Elm - Orme Clair

Composition as per photo