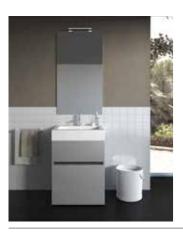

Color

Cod. 238 White tranché

**NEW AGE 02** 

Compositionsas per photo

L.121 H.200 P.51

| COD        | L<br>(cm) | H<br>(cm) | P<br>(cm) |                                                     |
|------------|-----------|-----------|-----------|-----------------------------------------------------|
| NA-100/F   | 60        | 74        | 50        | Armchair base with wheels                           |
| NA-300S/F  | 121       | 86        | 51        | Base 1 drawer + 1 large drawer + 1 wash basin left  |
| NA-300D/F  | 121       | 86        | 51        | Base 1 drawer + 1 large drawer + 1 wash basin right |
| NA-SP02/F  | 85        | 109       | 3         | Mirror 02                                           |
| NA-LA02/01 | 60        |           |           | Light                                               |
| NA-PE02/F  | 35        | 109       | 3         | Suspended furniture                                 |
|            |           |           |           |                                                     |
| Optional   |           |           |           |                                                     |

| NA-601/01 | Organizer for drawer |
|-----------|----------------------|
| NA-610/01 | Trash can            |
| NA-620/01 | Kit                  |
| NA-650/99 | 1 Safety handle      |

The New Age furniture is a patented model which is produced exclusively for Goman by BMT Bagni. Any unauthorized reproduction is prohibited.