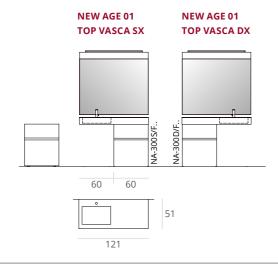

The New Age furniture is a patented model which is produced exclusively for Goman by BMT Bagni. Any unauthorized reproduction is prohibited.

L.121 H200 P.51

Color

242 Light Elm - Orme Clair

Composition as per photo

| COD        | L<br>(cm) | H<br>(cm) | P<br>(cm) |                                                    |  |  |
|------------|-----------|-----------|-----------|----------------------------------------------------|--|--|
| NA-100/F   | 60        | 74        | 50        | Armchair base with wheels                          |  |  |
| NA-300S/F  | 121       | 86        | 51        | Base 1 drawer + 1 large drawer + 1 washbasin left  |  |  |
| NA-300D/F  | 121       | 86        | 51        | Base 1 drawer + 1 large drawer + 1 washbasin right |  |  |
| NA-SP01/F  | 120       | 109       | 3         | Mirror 01                                          |  |  |
| NA-LA01/01 | 100       |           |           | Light 01                                           |  |  |
|            |           |           |           |                                                    |  |  |
| Optional   |           |           |           |                                                    |  |  |
| NA-601/01  |           |           |           | Organizer for drawer                               |  |  |
| NA-610/01  |           |           |           | Trash can                                          |  |  |
| NA-620/01  |           |           |           | Kit                                                |  |  |
| NA-650/99  |           |           |           | 1 Safety handle                                    |  |  |