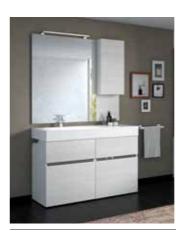

The New Age furniture is a patented model which is produced exclusively for Goman by BMT Bagni. Any unauthorized reproduction is prohibited.

L.121 H200 P.51

Color

242 Light Elm - Orme Clair

Composition as per photo

| COD        | L<br>(cm) | H<br>(cm) | P<br>(cm) |                                                    |  |  |
|------------|-----------|-----------|-----------|----------------------------------------------------|--|--|
| NA-100/F   | 60        | 74        | 50        | Armchair base with wheels                          |  |  |
| NA-300S/F  | 121       | 86        | 51        | Base 1 drawer + 1 large drawer + 1 washbasin left  |  |  |
| NA-300D/F  | 121       | 86        | 51        | Base 1 drawer + 1 large drawer + 1 washbasin right |  |  |
| NA-SP01/F  | 120       | 109       | 3         | Mirror 01                                          |  |  |
| NA-LA01/01 | 100       |           |           | Light 01                                           |  |  |
|            |           |           |           |                                                    |  |  |
| Optional   |           |           |           |                                                    |  |  |
| NA-601/01  |           |           |           | Organizer for drawer                               |  |  |
| NA-610/01  |           |           |           | Trash can                                          |  |  |
| NA-620/01  |           |           |           | Kit                                                |  |  |
| NA-650/99  |           |           |           | 1 Safety handle                                    |  |  |