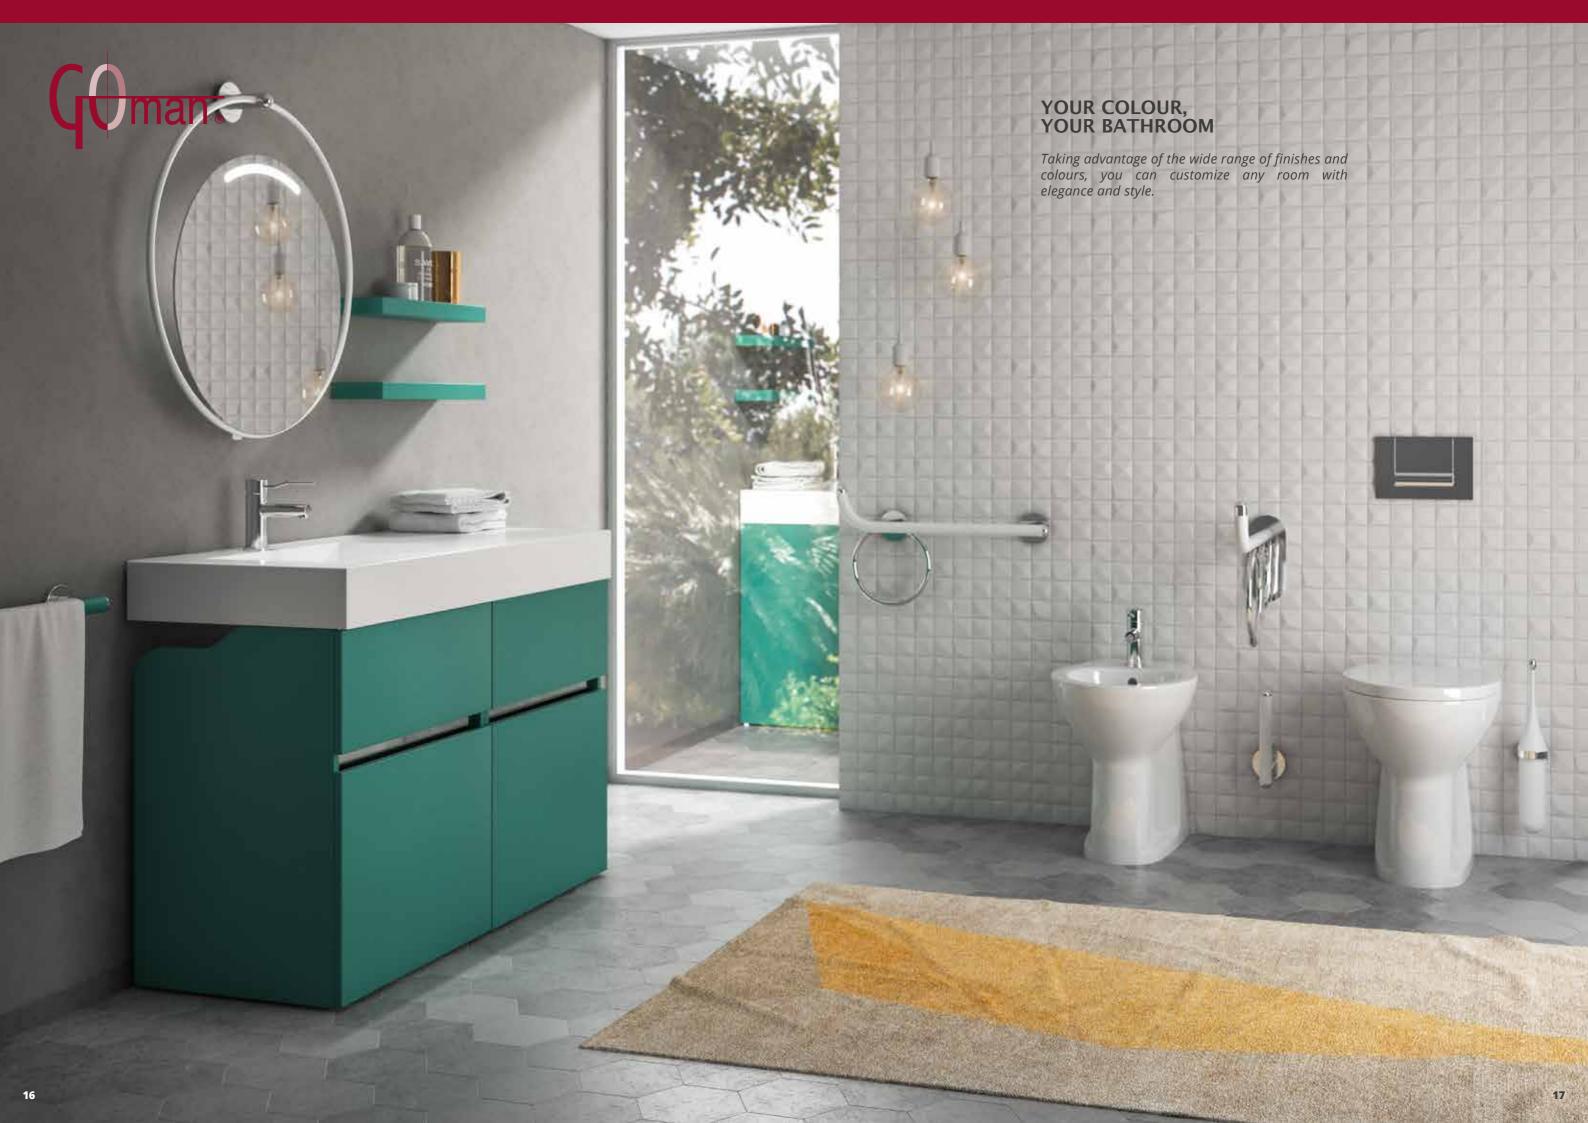

## **NEW AGE.**

Goman proposes a new bathroom furniture concept, which is the result of a search for comfort and accessibility. Bathroom becomes "easy" for a diversified use that aims to be easy on the users. For those who need special colours and are looking not only for a comfortable bathroom furniture, but also versatile and elegant, New Age collection, with integrated pull-out chair, is the best choice for the whole family. A single stylish furniture, usable by anyone, from children to adults, suitable to disable people.

# **ELAGANCE**

Thanks to the large drawer at the chair base and to the wheels very easy to move, the New Age furniture is practical and functional, giving elegance to any ambience.