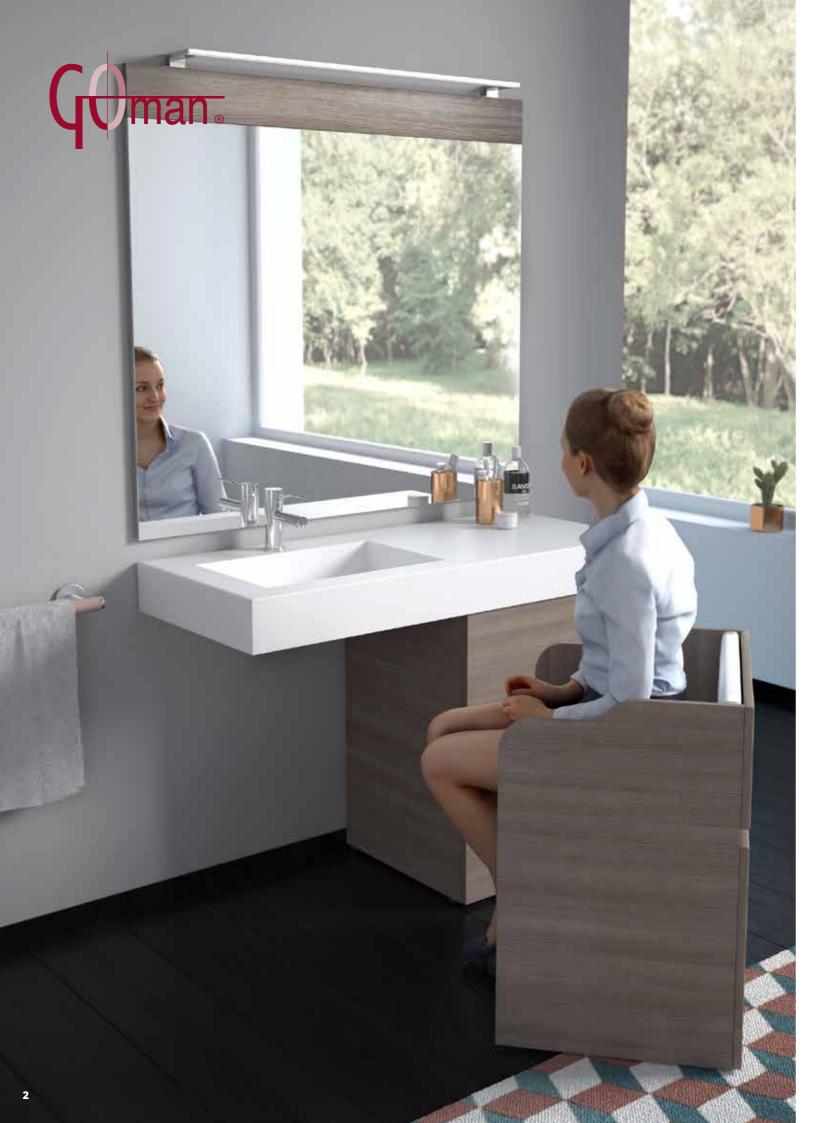

## **NEW AGE.**

Goman proposes a new bathroom furniture concept, which is the result of a search for comfort and accessibility. Bathroom becomes "easy" for a diversified use that aims to be easy on the users. For those who need special colours and are looking not only for a comfortable bathroom furniture, but also versatile and elegant, New Age collection, with integrated pull-out chair, is the best choice for the whole family. A single stylish furniture, usable by anyone, from children to adults, suitable to disable people.

# **ELAGANCE**

Thanks to the large drawer at the chair base and to the wheels very easy to move, the New Age furniture is practical and functional, giving elegance to any ambience.

## **CONSIDERED DESIGN**

Each element is studied and designed to have optimal ergonomic and technical performances. Its high quality details make it a fine and comfortable element. An optional handle for chair and drawers is available for those who wants to have a better grip.