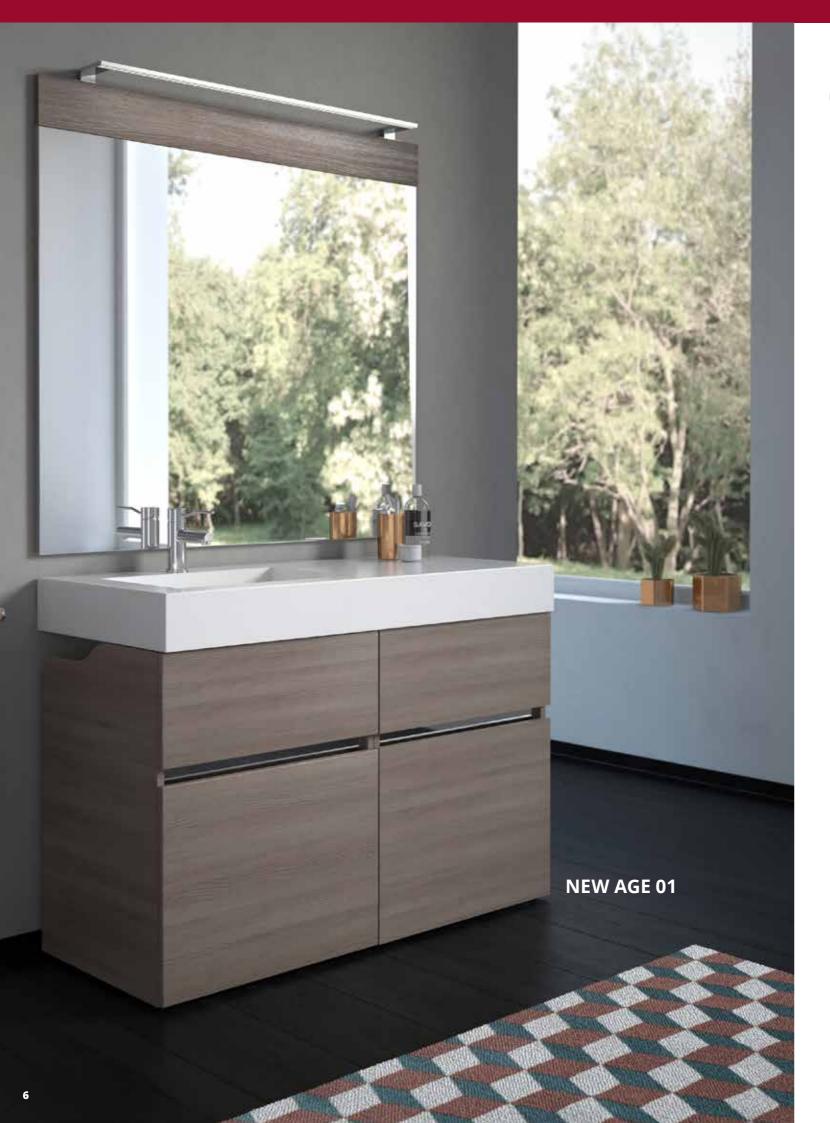

Color

Cod. 238 White tranché

**NEW AGE 02** 

Compositionsas per photo

L.121 H.200 P.51

| COD        | L<br>(cm) | H<br>(cm) | P<br>(cm) |                                                     |
|------------|-----------|-----------|-----------|-----------------------------------------------------|
| NA-100/F   | 60        | 74        | 50        | Armchair base with wheels                           |
| NA-300S/F  | 121       | 86        | 51        | Base 1 drawer + 1 large drawer + 1 wash basin left  |
| NA-300D/F  | 121       | 86        | 51        | Base 1 drawer + 1 large drawer + 1 wash basin right |
| NA-SP02/F  | 85        | 109       | 3         | Mirror 02                                           |
| NA-LA02/01 | 60        |           |           | Light                                               |
| NA-PE02/F  | 35        | 109       | 3         | Suspended furniture                                 |
|            |           |           |           |                                                     |
| Optional   |           |           |           |                                                     |