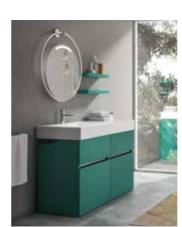

Color

Cod. 238 White tranché

**NEW AGE 02** 

Compositionsas per photo

L.121 H.200 P.51

| COD        | L<br>(cm) | H<br>(cm) | P<br>(cm) |                                                     |
|------------|-----------|-----------|-----------|-----------------------------------------------------|
| NA-100/F   | 60        | 74        | 50        | Armchair base with wheels                           |
| NA-300S/F  | 121       | 86        | 51        | Base 1 drawer + 1 large drawer + 1 wash basin left  |
| NA-300D/F  | 121       | 86        | 51        | Base 1 drawer + 1 large drawer + 1 wash basin right |
| NA-SP02/F  | 85        | 109       | 3         | Mirror 02                                           |
| NA-LA02/01 | 60        |           |           | Light                                               |
| NA-PE02/F  | 35        | 109       | 3         | Suspended furniture                                 |
|            |           |           |           |                                                     |
| Optional   |           |           |           |                                                     |