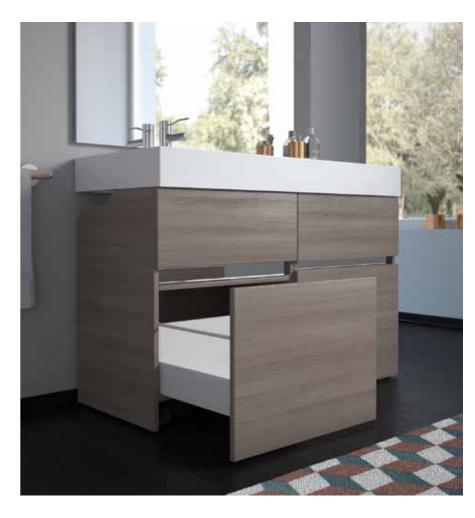

## **NEW AGE.**

Goman proposes a new bathroom furniture concept, which is the result of a search for comfort and accessibility. Bathroom becomes "easy" for a diversified use that aims to be easy on the users. For those who need special colours and are looking not only for a comfortable bathroom furniture, but also versatile and elegant, New Age collection, with integrated pull-out chair, is the best choice for the whole family. A single stylish furniture, usable by anyone, from children to adults, suitable to disable people.

# **ELAGANCE**

Thanks to the large drawer at the chair base and to the wheels very easy to move, the New Age furniture is practical and functional, giving elegance to any ambience.

## **CONSIDERED DESIGN**

Each element is studied and designed to have optimal ergonomic and technical performances. Its high quality details make it a fine and comfortable element. An optional handle for chair and drawers is available for those who wants to have a better grip.