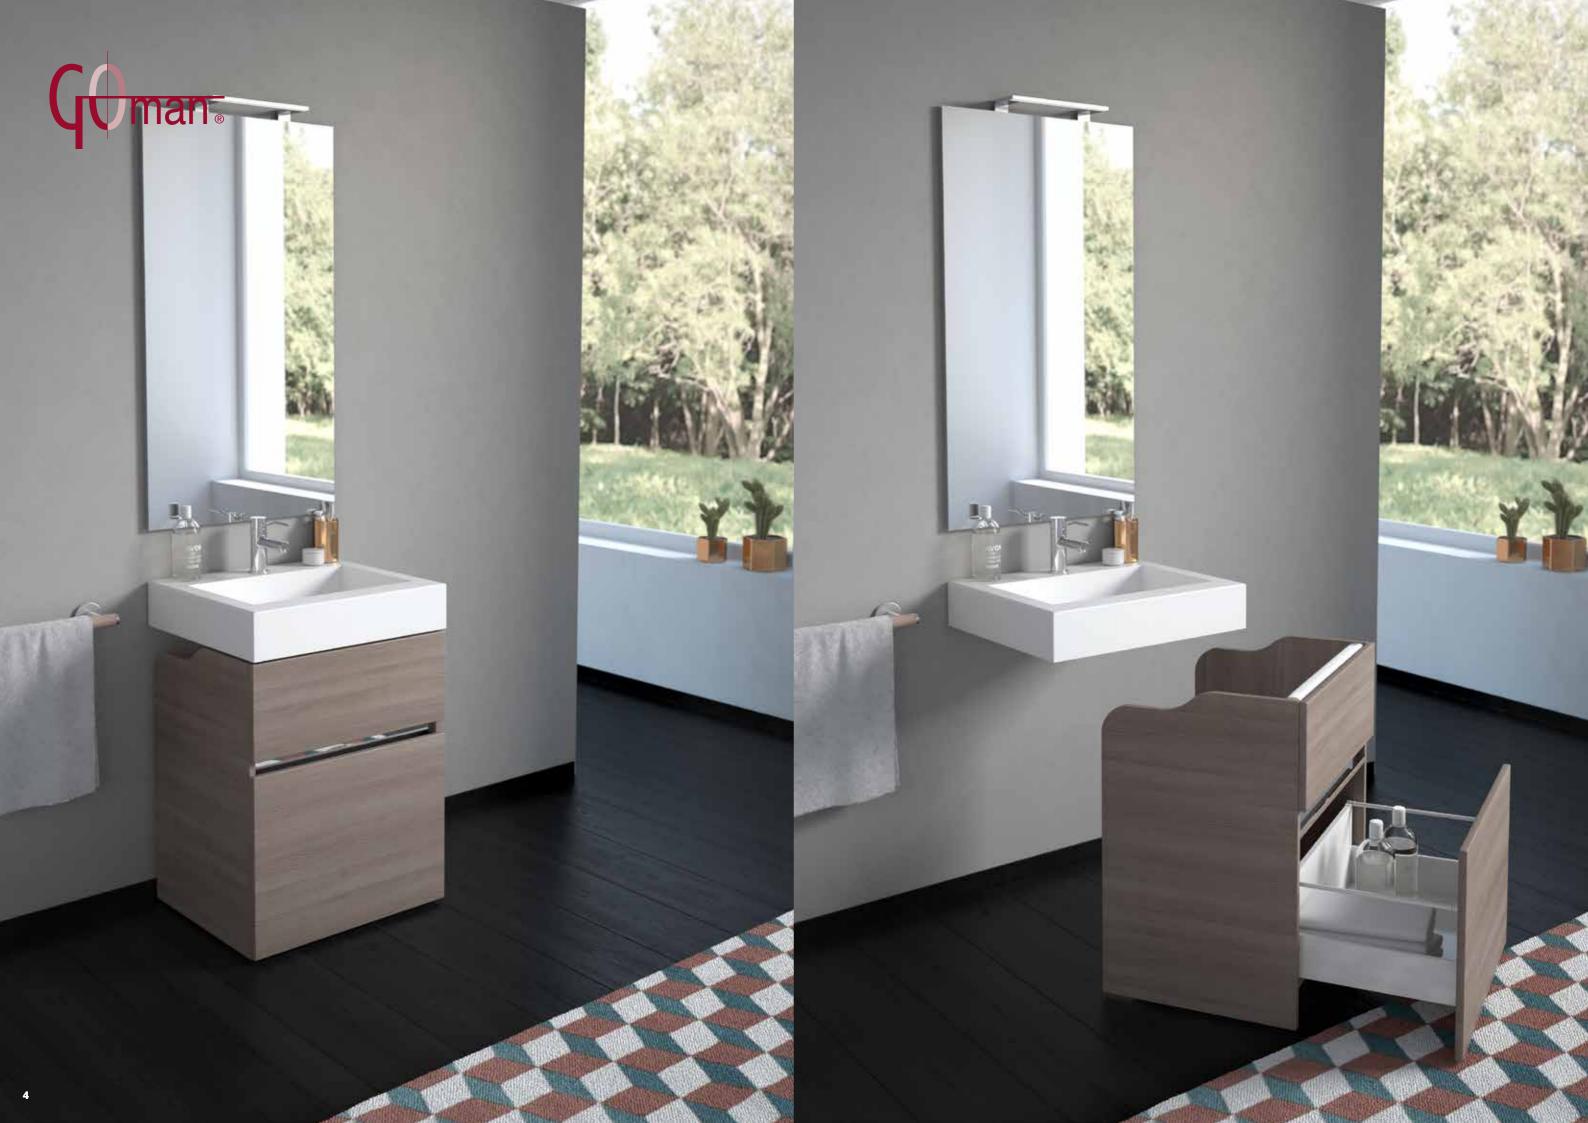

## **SPACIAL DESIGN**

The 60 cm collection, with pull-out chair, seems to be tailor made for extremely small bathrooms and is always elegant and comfortable.

## **CONSIDERED DESIGN**

Each element is studied and designed to have optimal ergonomic and technical performances. Its high quality details make it a fine and comfortable element. An optional handle for chair and drawers is available for those who wants to have a better grip.