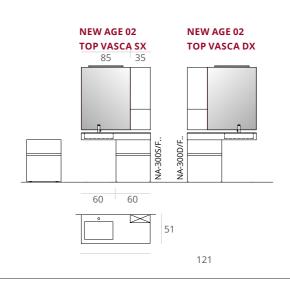

Color

Cod. 238 White tranché

**NEW AGE 02** 

Compositionsas per photo

L.121 H.200 P.51

| COD        | L<br>(cm) | H<br>(cm) | P<br>(cm) |                                                     |
|------------|-----------|-----------|-----------|-----------------------------------------------------|
| NA-100/F   | 60        | 74        | 50        | Armchair base with wheels                           |
| NA-300S/F  | 121       | 86        | 51        | Base 1 drawer + 1 large drawer + 1 wash basin left  |
| NA-300D/F  | 121       | 86        | 51        | Base 1 drawer + 1 large drawer + 1 wash basin right |
| NA-SP02/F  | 85        | 109       | 3         | Mirror 02                                           |
| NA-LA02/01 | 60        |           |           | Light                                               |
| NA-PE02/F  | 35        | 109       | 3         | Suspended furniture                                 |
|            |           |           |           |                                                     |
| Optional   |           |           |           |                                                     |

| NA-601/01 | Organizer for drawer |
|-----------|----------------------|
| NA-610/01 | Trash can            |
| NA-620/01 | Kit                  |
| NA-650/99 | 1 Safety handle      |

The New Age furniture is a patented model which is produced exclusively for Goman by BMT Bagni. Any unauthorized reproduction is prohibited.