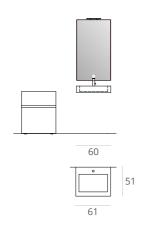

## **SPACIAL DESIGN**

The 60 cm collection, with pull-out chair, seems to be tailor made for extremely small bathrooms and is always elegant and comfortable.

The New Age furniture is a patented model which is produced exclusively for Goman by BMT Bagni. Any unauthorized reproduction is prohibited.

L.121 H200 P.51

Color

242 Light Elm - Orme Clair

Composition as per photo

| COD        | L<br>(cm) | H<br>(cm) | P<br>(cm) |                                                    |  |  |
|------------|-----------|-----------|-----------|----------------------------------------------------|--|--|
| NA-100/F   | 60        | 74        | 50        | Armchair base with wheels                          |  |  |
| NA-300S/F  | 121       | 86        | 51        | Base 1 drawer + 1 large drawer + 1 washbasin left  |  |  |
| NA-300D/F  | 121       | 86        | 51        | Base 1 drawer + 1 large drawer + 1 washbasin right |  |  |
| NA-SP01/F  | 120       | 109       | 3         | Mirror 01                                          |  |  |
| NA-LA01/01 | 100       |           |           | Light 01                                           |  |  |
|            |           |           |           |                                                    |  |  |
| Optional   |           |           |           |                                                    |  |  |
| NA-601/01  |           |           |           | Organizer for drawer                               |  |  |
| NA-610/01  |           |           |           | Trash can                                          |  |  |
| NA-620/01  |           |           |           | Kit                                                |  |  |
| NA-650/99  |           |           |           | 1 Safety handle                                    |  |  |