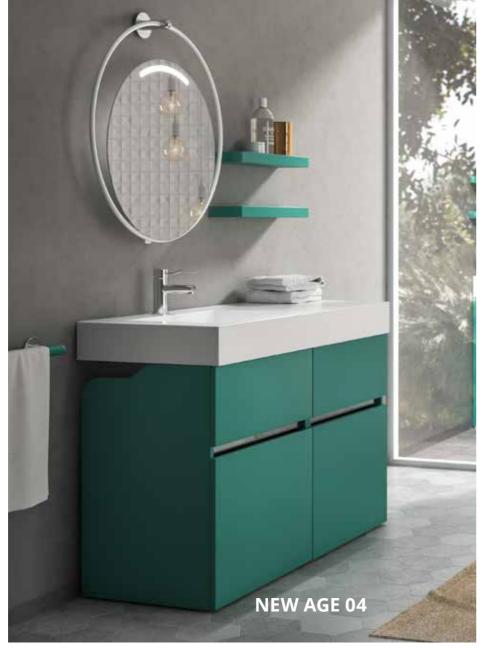

**NEW AGE 04** 

Color

Cod. 103 Silk mat

21

**NEW AGE 04** 

Composition as per photo

L.121 H.200 P.51

**NEW AGE 04** 

| COD       | L<br>(cm) | H<br>(cm) | P<br>(cm) |                                                     |
|-----------|-----------|-----------|-----------|-----------------------------------------------------|
| NA-100/F  | 60        | 74        | 50        | Armchair base with wheels                           |
| NA-300S/F | 121       | 86        | 51        | Base 1 drawer + 1 large drawer + 1 wash basin left  |
| NA-300D/F | 121       | 86        | 51        | Base 1 drawer + 1 large drawer + 1 wash basin right |
| GIO-D075/ |           |           |           | Giotto mirror with light                            |
| NA-ME50/F | 50        | 4         | 13        | Shelf 50 cm                                         |

| Optional  |                      |  |  |
|-----------|----------------------|--|--|
| NA-601/01 | Organizer for drawer |  |  |
| NA-610/01 | Trash can            |  |  |
| NA-620/01 | Kit                  |  |  |
| NA-650/99 | 1 Safety handle      |  |  |