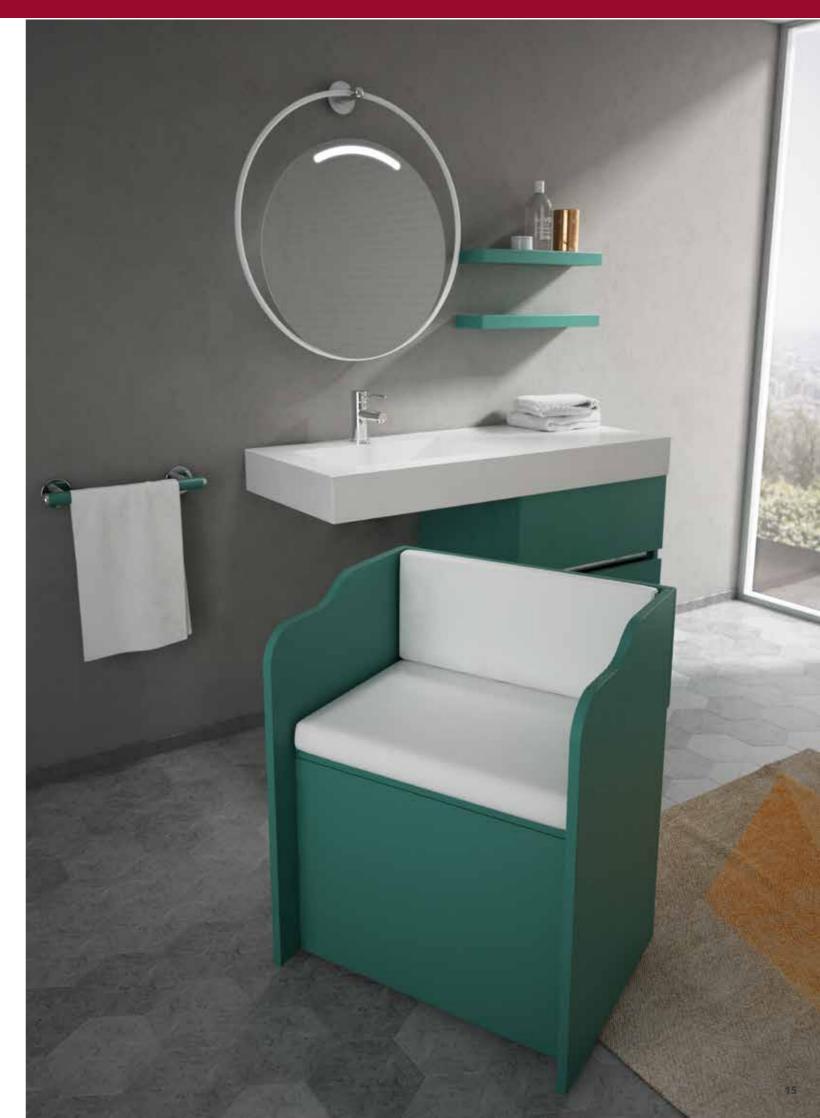

## **NEW AGE.**

Goman proposes a new bathroom furniture concept, which is the result of a search for comfort and accessibility. Bathroom becomes "easy" for a diversified use that aims to be easy on the users. For those who need special colours and are looking not only for a comfortable bathroom furniture, but also versatile and elegant, New Age collection, with integrated pull-out chair, is the best choice for the whole family. A single stylish furniture, usable by anyone, from children to adults, suitable to disable people.

# **ELAGANCE**

Thanks to the large drawer at the chair base and to the wheels very easy to move, the New Age furniture is practical and functional, giving elegance to any ambience.

## **SPACIAL DESIGN**

The 60 cm collection, with pull-out chair, seems to be tailor made for extremely small bathrooms and is always elegant and comfortable.

## **CONSIDERED DESIGN**

Each element is studied and designed to have optimal ergonomic and technical performances. Its high quality details make it a fine and comfortable element. An optional handle for chair and drawers is available for those who wants to have a better grip.