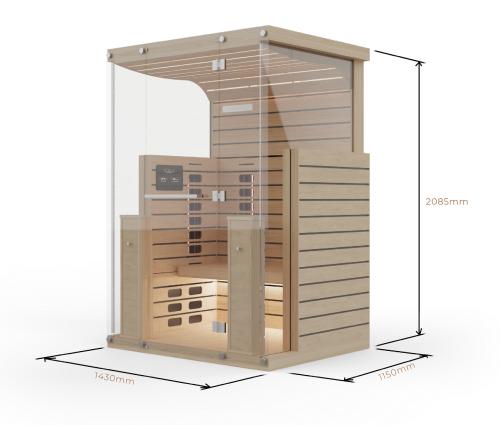

## Nu-a II Full Spectrum Infrared Sauna

Specs & Features

**HEATERS** 

9

**POWER** 

2880 WATTS

(U)(U)

**PLUGS** 

1 X 15 AMP CIRCUIT 1 X 15 AMP PLUG 1 X 10 AMP PLUG

CAPACITY

2 PEOPLE

1131W/M3

**HEAT DENSITY** 

WEIGHT

297 KG

## Innovative Design

The Nu-a Infrared Sauna sets a new standard for modern, elegant sauna design. Thick laminated glass panels replace timber on the upper third of the side panels and the on the front corners, giving the sauna an overall lighter, airier, more open appearance.