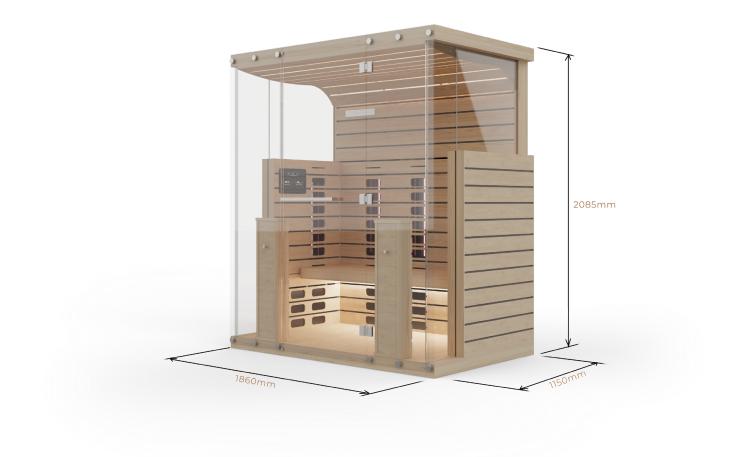

## Nu-a III Full Spectrum Infrared Sauna

Specs & Features

3080 WATTS

PLUGS 1 X 15 AMP CIRCUIT 1 X 15 AMP PLUG 1 X 10 AMP PLUG

CAPACITY 3 PEOPLE

## Take Control Wherever You Are

Wherever you are, you can turn on your sauna, set the temperature, duration, colour therapy and what you want to listen to, all from the palm of your hand.

Innovative Design The Nu-a Infrared Sauna sets a new standard for modern, elegant sauna design. Thick laminated glass panels replace timber on the upper third of the side panels and the on the front corners, giving the sauna an overall lighter, airier, more open appearance.