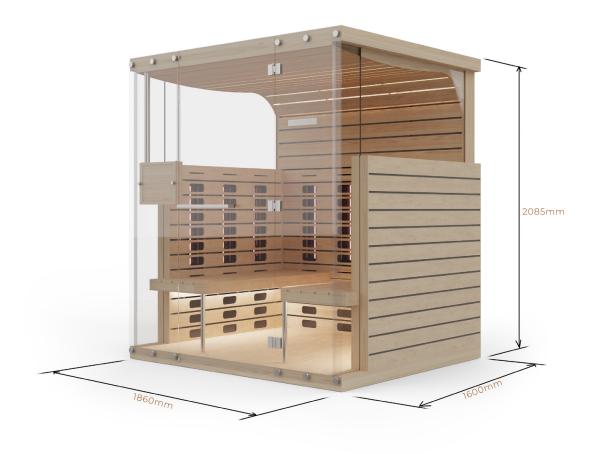

## Nu-a IV Full Spectrum Infrared Sauna

Specs & Features

ERS

14

POWER

4280 WATTS

**PLUGS** 

2X CIRCUITS 3X 10AMP

CAPACITY

4 PEOPLE

HEAT DENSITY 873W/M3

WEIGHT

422KG

## Innovative Design

The Nu-a Infrared Sauna sets a new standard for modern, elegant sauna design. Thick laminated glass panels replace timber on the upper third of the side panels and the on the front corners, giving the sauna an overall lighter, airier, more open appearance.