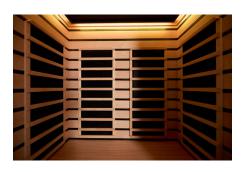

## High Heat Density

The higher the density, the greater the overall sensation of heat you will feel on your body. Technically, it is a measure of how many watts are needed to heat a cubic meter of space. CF-3 Carbon Fibre far-Infra red heaters give the Nyssa sauns some of the highest heat density readings of any Found—Space sauna.

## Ultra Low EMF/ELF Heaters

The CF-3 is the third generation of Found— Space built carbon fibre heaters emitting the lowest levels of EMF (electromagnetic fields) and ELF (extremely low frequency of electromagnetic radiation) of any Found-Space sauna heater.