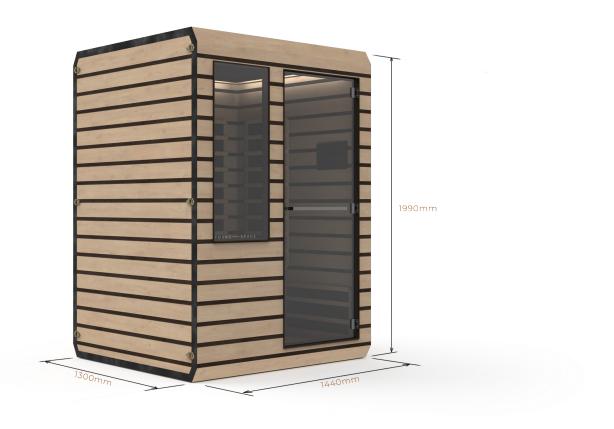

## Nyssa II Infrared Sauna

Specs & Features

9

**POWER** 

2370 WATTS

**PLUGS** CAPACITY

1 X CIRCUIT 2 X 10 AMP PLUGS

2 PEOPLE 841W/M3

▓

WEIGHT

243 KG