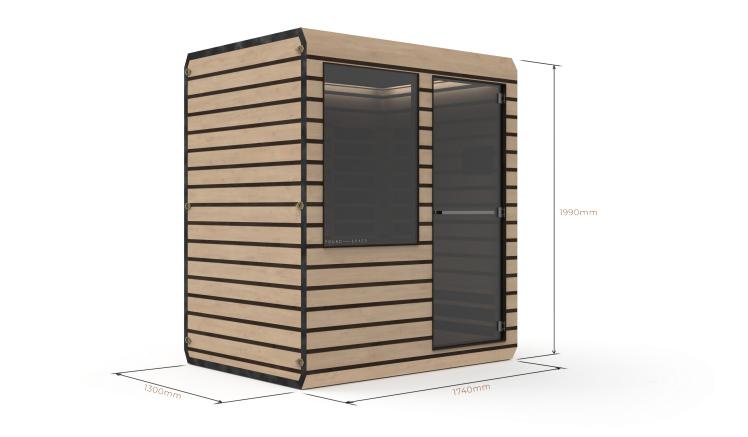

## Nyssa III Infrared Sauna

Specs & Features

3060 WATTS

PLUGS 1 X CIRCUIT 1 X 15 AMP PLUG 1 X 10 AMP PLUG

CAPACITY 3 PEOPLE