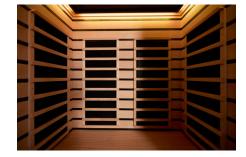

## High Heat Density

The higher the density, the greater the overall sensation of heat you will feel on your body. Technically, it is a measure of how many watts are needed to heat a cubic meter of space. CF-3 Carbon Fibre far-Infra red heaters give the Nyssa sauns some of the highest heat density readings of any Found—Space sauna.

## Ultra Low EMF/ELF Heaters

The CF-3 is the third generation of Found— Space built carbon fibre heaters emitting the lowest levels of EMF (electromagnetic fields) and ELF (extremely low frequency of electromagnetic radiation) of any Found— Space sauna heater.