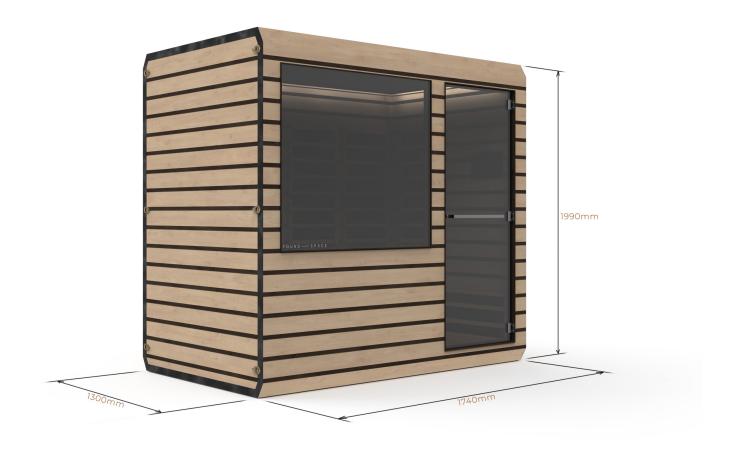

## Nyssa IV Infrared Sauna

Specs & Features

HEATERS

12

POWER

3820 WATTS

**PLUGS** 

2 X CIRCUITS 3 X 10 AMP PLUGS

CAPACITY

4 PEOPLE

HEAT DENSITY 942W/M3

WEIGHT

301KG