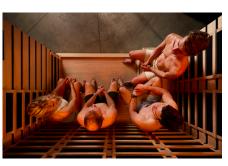

## Nyssa IV Infrared Sauna

Specs & Features





HEATERS

12



POWER

3820 WATTS



**PLUGS** 

2 X CIRCUITS 3 X 10 AMP PLUGS



CAPACITY

4 PEOPLE



HEAT DENSITY 942W/M3



WEIGHT

301KG



## High Heat Density

The higher the density, the greater the overall sensation of heat you will feel on your body. Technically, it is a measure of how many watts are needed to heat a cubic meter of space. CF-3 Carbon Fibre far-Infra red heaters give the Nyssa sauns some of the highest heat density readings of any Found—Space sauna.



## Take Control Wherever You Are

Wherever you are, you can turn on your sauna, set the temperature, duration, colour therapy and what you want to listen to, all from the palm of your hand.



## Ultra Low EMF/ELF Heaters

The CF-3 is the third generation of Found—
Space built carbon fibre heaters emitting
the lowest levels of EMF (electromagnetic
fields) and ELF (extremely low frequency of
electromagnetic radiation) of any Found—
Space sauna heater.