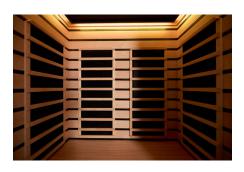

## Nyssa IV Infrared Sauna

Specs & Features

HEATERS

12

POWER

3820 WATTS

**PLUGS** 

2 X CIRCUITS 3 X 10 AMP PLUGS

CAPACITY

4 PEOPLE

HEAT DENSITY 942W/M3

WEIGHT

301KG