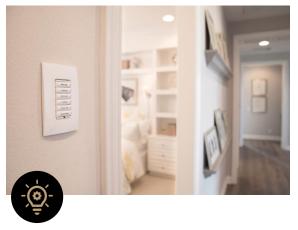

#### SMART LIGHTING

Create ambience with your lighting. Easily raise or dim lights in one room or your entire home.

Transform a standard light switch into a customisable keypad which complements your stunning fixtures and easily controls other technology.