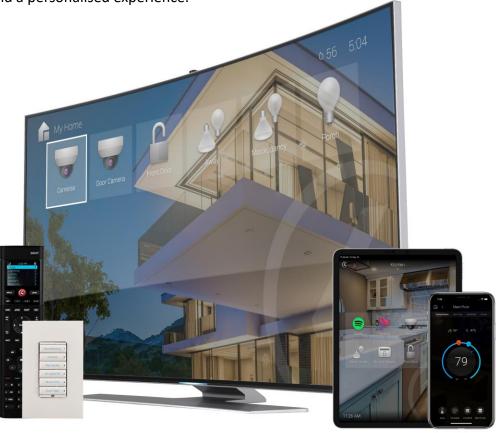

# ARE YOU READY TO BE IN CONTROL?

Imagine if your home managed itself. Your lights knew when to turn on and off. Your doors lock as you leave. Your heater warms the house as you head home from work.

From the time you wake up until the time you go to sleep, you're taken care of at every turn; and from your smartphone or tablet you can command virtually any system and device, from anywhere, at any time.

#### HOME AUTOMATION

Enable all of your devices to work together with a single remote or touch screen.

Working behind the scenes and blending seamlessly into your environment, an automation controller acts as the 'brain' for your home.

#### HOME SECURITY

Provide extraordinary peace of mind that your home and family is safe and secure with smart protection.

A smart external door lock can be opened with a code, key or remotely and integrated with a security alarm and camera system.