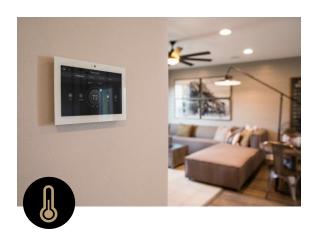

#### HOME COMFORT

Take control of your home environment and deliver the right level of comfort in the easiest way.

Integrate air-con, automate your window blinds and program your entire home for maximum convenience and simplicity.

From

\$2,100 +GST

It is easy to add extra components to customise and simplify your home, your way. Add smart switches, shade control, thermostats or a security system; with fully integrated solutions to maximise your comfort, convenience and peace of mind.