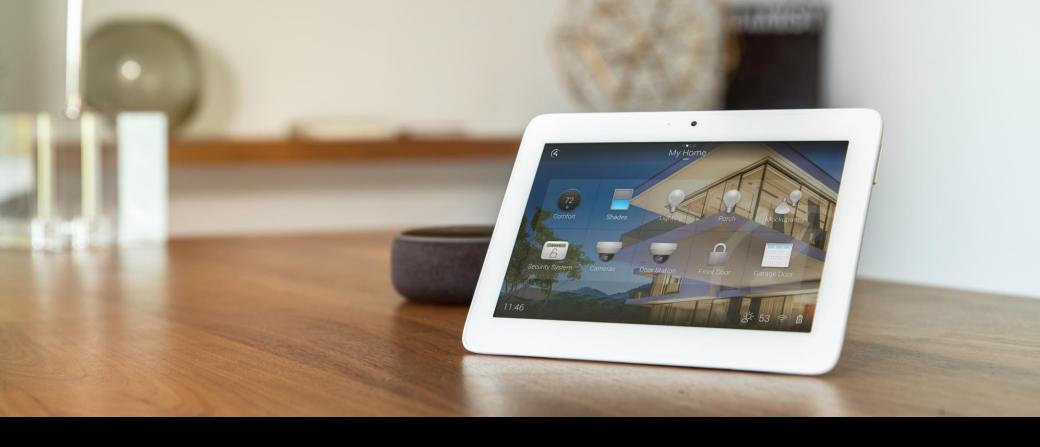

#### HOME AUTOMATION

Enable all of your devices to work together with a single remote or touch screen.

Working behind the scenes and blending seamlessly into your environment, an automation controller acts as the 'brain' for your home.

With a single remote or your phone, you can control your TV and everything in your media cabinet.

The Control4 EA-1 starter bundle provides the foundation to build your automation system.

Control or add other devices now or when you are ready to expand. Start in any room, end with a fully automated home.