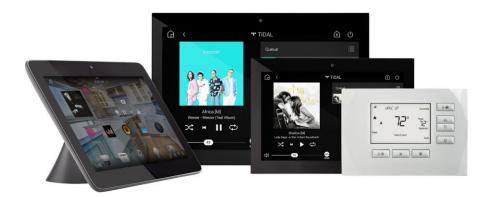

These are just some of the possibilities with a Control4® Smart Home.

- Stream music or video from any source
- Power up the PlayStation
- Integrate Netflix, Apple TV, Spotify and more
- Play different music in different rooms

#### MULTI ROOM AUDIO

Imagine listening to pristine music throughout your home, streaming from your favourite service.

Enjoy great-sounding music at home with superior amplifiers and speakers engineered to deliver exceptional sound in one or more rooms.

#### HOME COMFORT

Take control of your home environment and deliver the right level of comfort in the easiest way.

Integrate air-con, automate your window blinds and program your entire home for maximum convenience and simplicity.