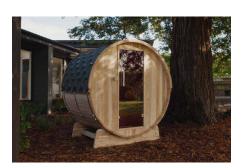

# Made For The Outdoors

The Outdoor Barrel is constructed from 32mm Japanese cedar wood staves.
The barrel is weatherproofed with shingle roofing tiles and an 8mm toughened glass door.

### Meticulously Designed & Crafted

The Found--Space Outdoor Barrel combines rustic, traditional looks with modern infrared technology. Whether it's installed by the pool, on a terrace or in a garden setting, it will become a focal point of your health routine.