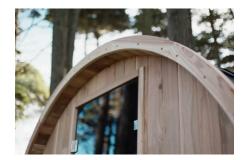

# Made For The Outdoors

The Outdoor Barrel is constructed from 32mm Japanese cedar wood staves.
The barrel is weatherproofed with shingle roofing tiles and an 8mm toughened glass door.

### Meticulously Designed & Crafted

The Found--Space Outdoor Barrel combines rustic, traditional looks with modern infrared technology. Whether it's installed by the pool, on a terrace or in a garden setting, it will become a focal point of your health routine.