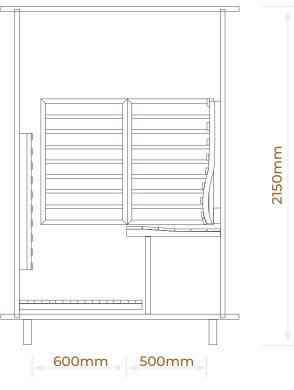

#### FRONT VIEW

#### SIDE VIEW

HEATERS 9 (b)

POWER
3300 WATTS

PLUGS 1 X 15AMP

CAPACITY
3 - 4 PEOPLE

HEAT DENSITY 1093W/M3

WEIGHT 312KG