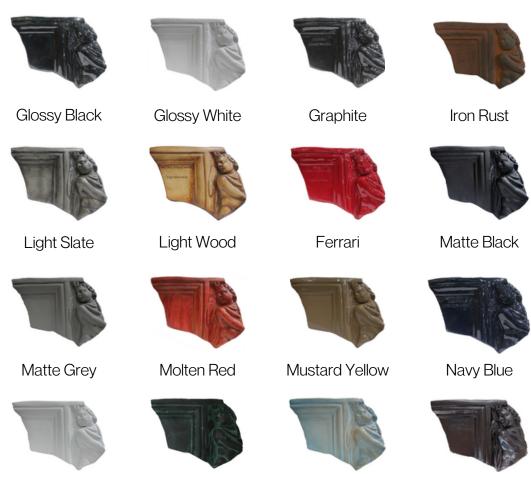

## Pietro Stoneware Colour Swatch

All Pietro Stoneware products can be custom made in a range of stunning and unique hand-mixed colours to suit your design.

Real Bronze

Sky Blue

Rosewood

Tortora

Periwinkle Blue