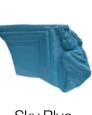

## Pietro Stoneware Colour Swatch

All Pietro Stoneware products can be custom made in a range of stunning and unique hand-mixed colours to suit your design.

Real Bronze

Sky Blue

Rosewood

Tortora

Periwinkle Blue