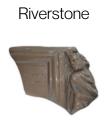

Real Bronze Garland

(no sheen)

Light Slate Ğarland (5 sheen)

Stone

Venetian **Bronze** 

Polished Concrete

V1 Chiseled Sandstone

(Please get in contact for a quote on this swatch) (Please get in contact for a guote on this swatch)