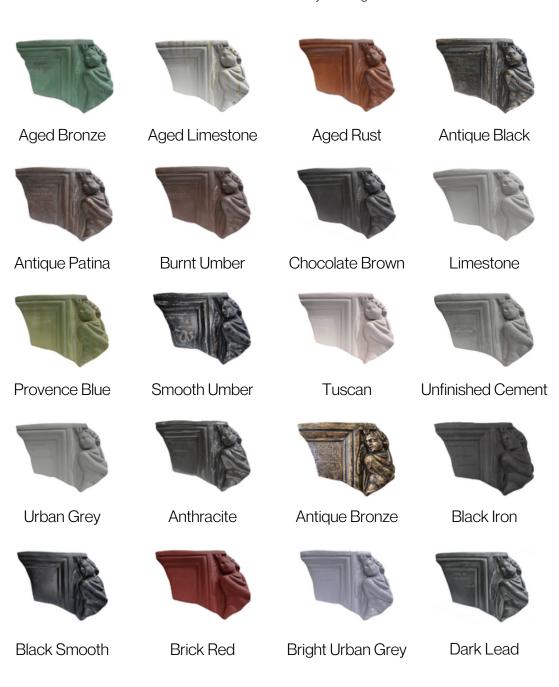

## Pietro Stoneware Colour Swatch

All Pietro Stoneware products can be custom made in a range of stunning and unique hand-mixed colours to suit your design.

Real Bronze

Sky Blue

Rosewood

Tortora

Periwinkle Blue