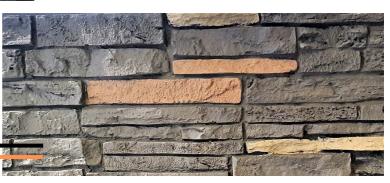

## Blockstone

Available in Black Panel Coverage: 1145mm x 295mm External Corners available