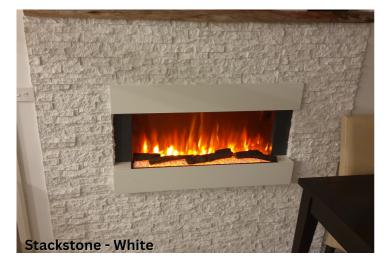

## Stackstone

Available in Black & White Panel Coverage: 1140mm x 300mm External Corners & Ledges available