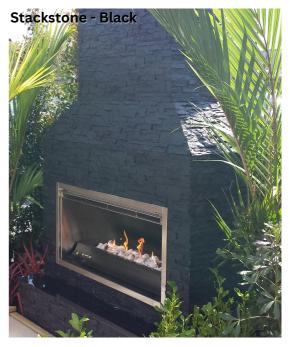

## Stackstone

Available in Black & White Panel Coverage: 1140mm x 300mm External Corners & Ledges available