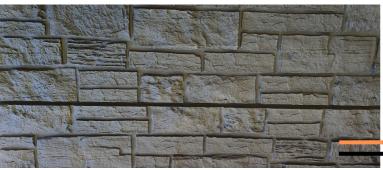

# Slatestone

Available in Multi Panel Coverage: 1140mm x 300mm External Corners & Ledges available