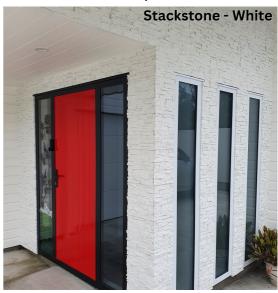

## Stackstone

Available in Black & White Panel Coverage: 1140mm x 300mm External Corners & Ledges available