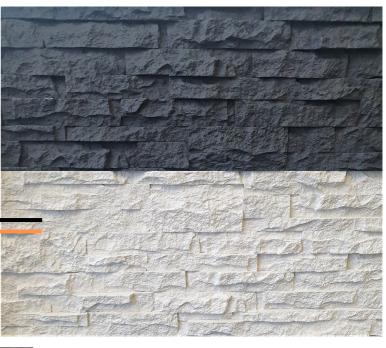

## Stackstone

Available in Black & White Panel Coverage: 1140mm x 300mm External Corners & Ledges available