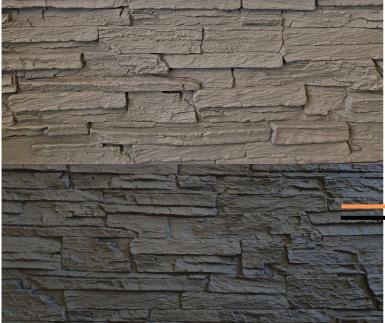

## Ledgestone

Available in Beige & Black Beige Panel Coverage: 1205mm x 295mm Black Panel Coverage: 1145mm x 294mm External Corners & Ledges available