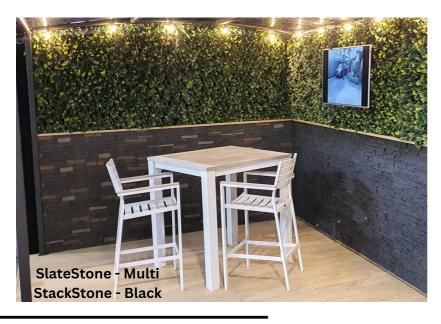

## Stackstone

Available in Black & White Panel Coverage: 1140mm x 300mm External Corners & Ledges available

# Slatestone

Available in Multi Panel Coverage: 1140mm x 300mm External Corners & Ledges available