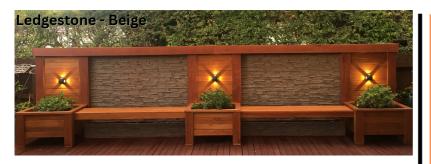

## Ledgestone

Available in Beige & Black Beige Panel Coverage: 1205mm x 295mm Black Panel Coverage: 1145mm x 294mm External Corners & Ledges available