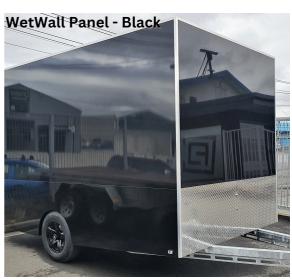

## WetWall Panel - White

Panel Size: 4mm x 2400mm x 1200mm

WetWall Panel - Black

Panel Size: 4mm x 2440mm x 1220mm