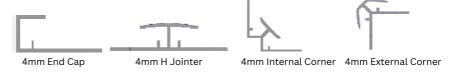

### WetWall Panel - Silver

Panel Size: 4mm x 2400mm x 1200mm

4mm White PVC joiners are available