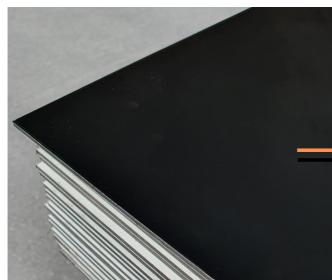

## WetWall Panel - White

Panel Size: 4mm x 2400mm x 1200mm

WetWall Panel - Black

Panel Size: 4mm x 2440mm x 1220mm