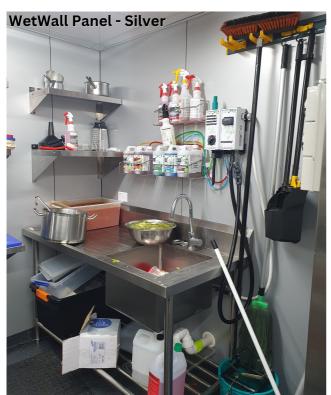

## WetWall Panels

WetWall Panel - Silver

### WetWall Panel - Silver

Panel Size: 4mm x 2400mm x 1200mm

4mm White PVC joiners are available