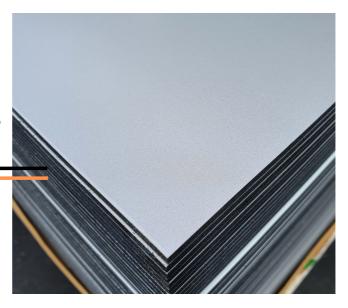

### WetWall Panel - Silver

Panel Size: 4mm x 2400mm x 1200mm

4mm White PVC joiners are available