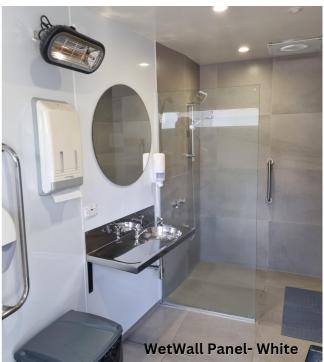

## WetWall Panel - White

Panel Size: 4mm x 2400mm x 1200mm

WetWall Panel - Black

Panel Size: 4mm x 2440mm x 1220mm