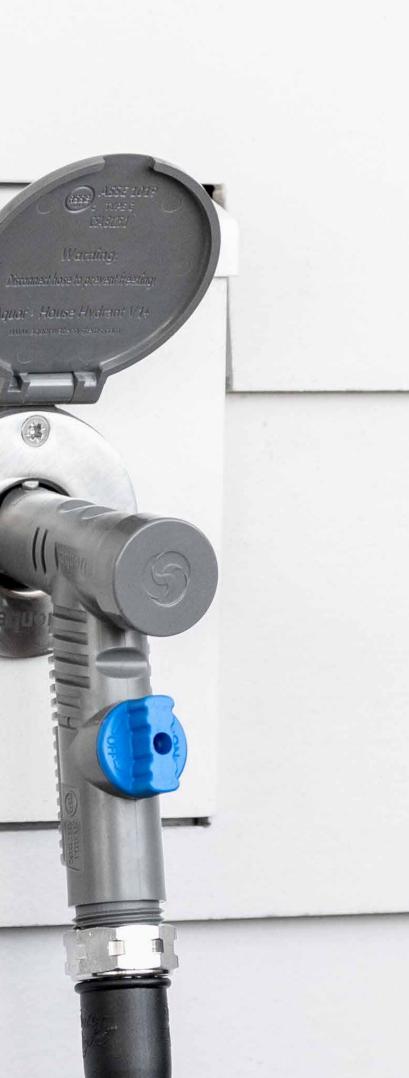

### Connect garden hoses in less than 1 second.

All it takes is a simple push and twist to engage the Aquor Wall Hydrant. Three grooves guide the connector into the right position, so it can be inserted in any direction.

Forget the hassle of scraping your knees and knuckles trying to thread on garden hoses - with Aquor, you can plug into your water outlet instantly. Water turns on automatically when you connect.

# Unplug and walk away.

AUTOMATIC WATER ON/OFF

Water flow stops instantly when you disconnect. The valve closes in the same direction as water flow. Resulting in a stronger, more reliable seal, even at high water pressure.