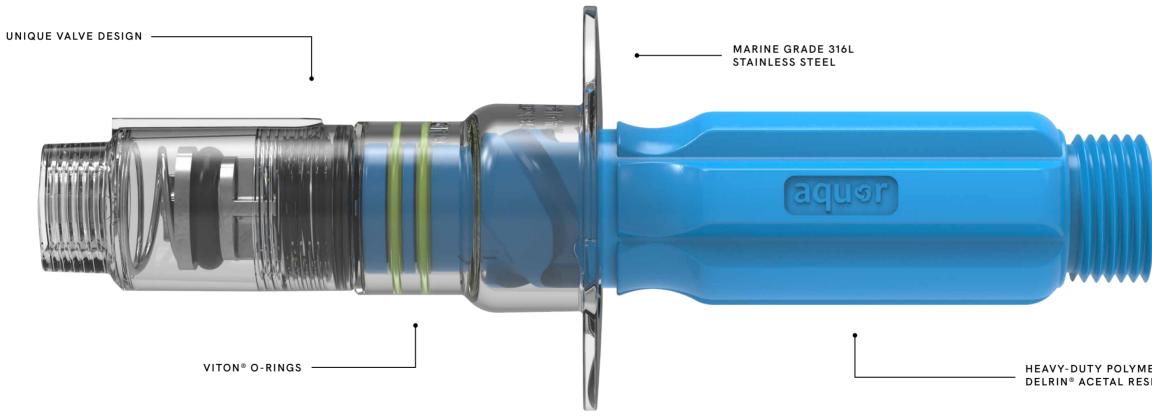

#### HEAVY-DUTY POLYMER DELRIN<sup>®</sup> ACETAL RESIN

3

MARINE HERITAGE

### Heavy-duty hose connectors.

Attach to your hose once, and never deal with threads again.

Aquor connectors are made with rugged Delrin<sup>®</sup> acetal resin and Viton<sup>®</sup> O-rings for maximum durability and wear resistance. Tested to withstand 150,000+ cycles, and 200+ lbs of lateral force. So it won't break if you tug on it.

### Sustainability without compromise.

Absolutely zero lead is used in our manufacturing. Many brass sillcocks still contain trace lead content (up to .25% allowed legally).

Marine-grade 316L stainless steel does not contain lead, will not rust or corrode, and will not leach dangerous chemicals.