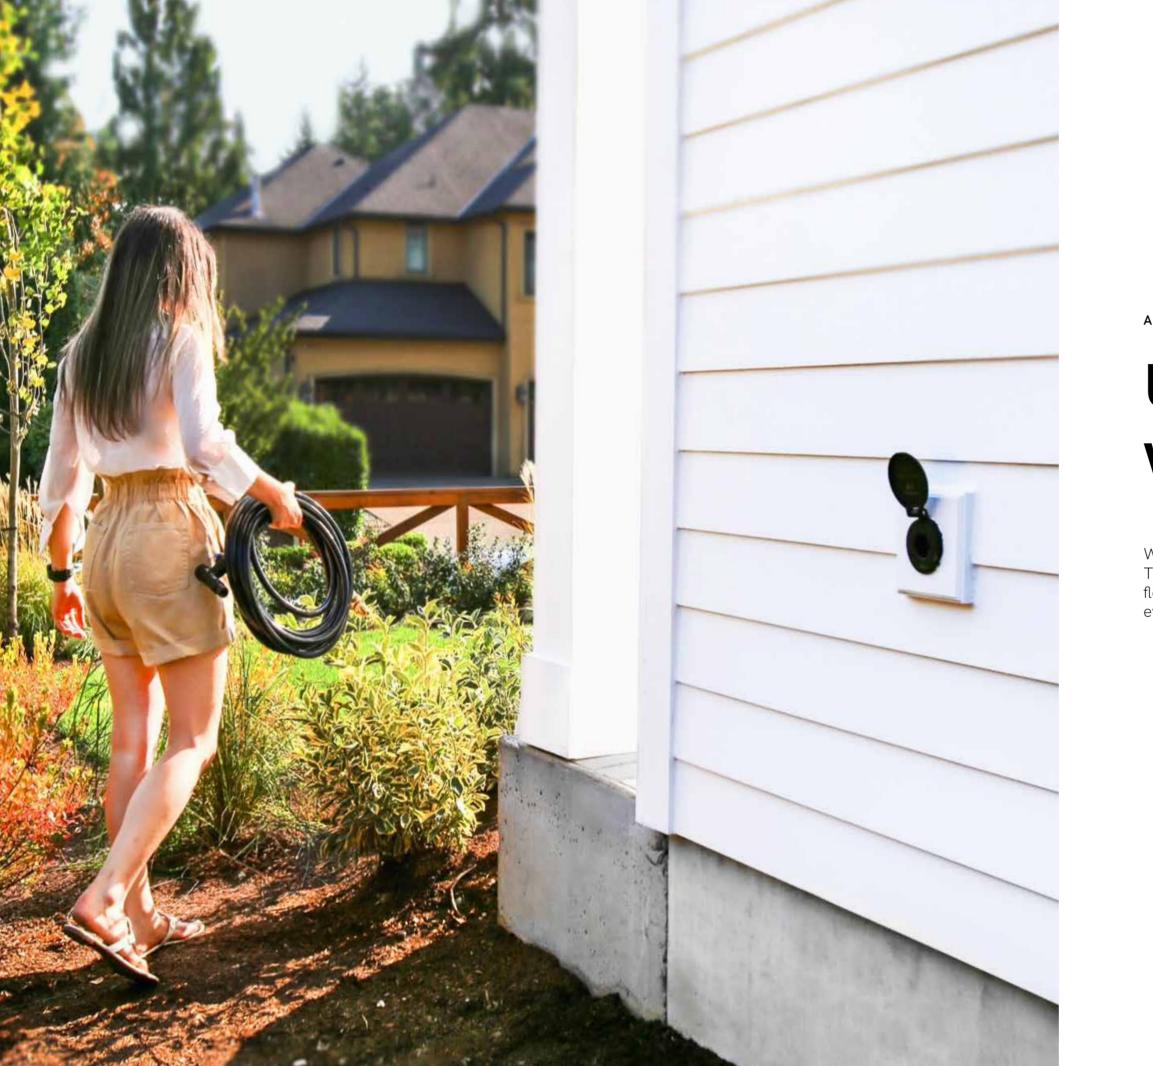

### Connect garden hoses in less than 1 second.

All it takes is a simple push and twist to engage the Aquor Wall Hydrant. Three grooves guide the connector into the right position, so it can be inserted in any direction.

Forget the hassle of scraping your knees and knuckles trying to thread on garden hoses - with Aquor, you can plug into your water outlet instantly. Water turns on automatically when you connect.

# Unplug and walk away.

AUTOMATIC WATER ON/OFF

Water flow stops instantly when you disconnect. The valve closes in the same direction as water flow. Resulting in a stronger, more reliable seal, even at high water pressure.