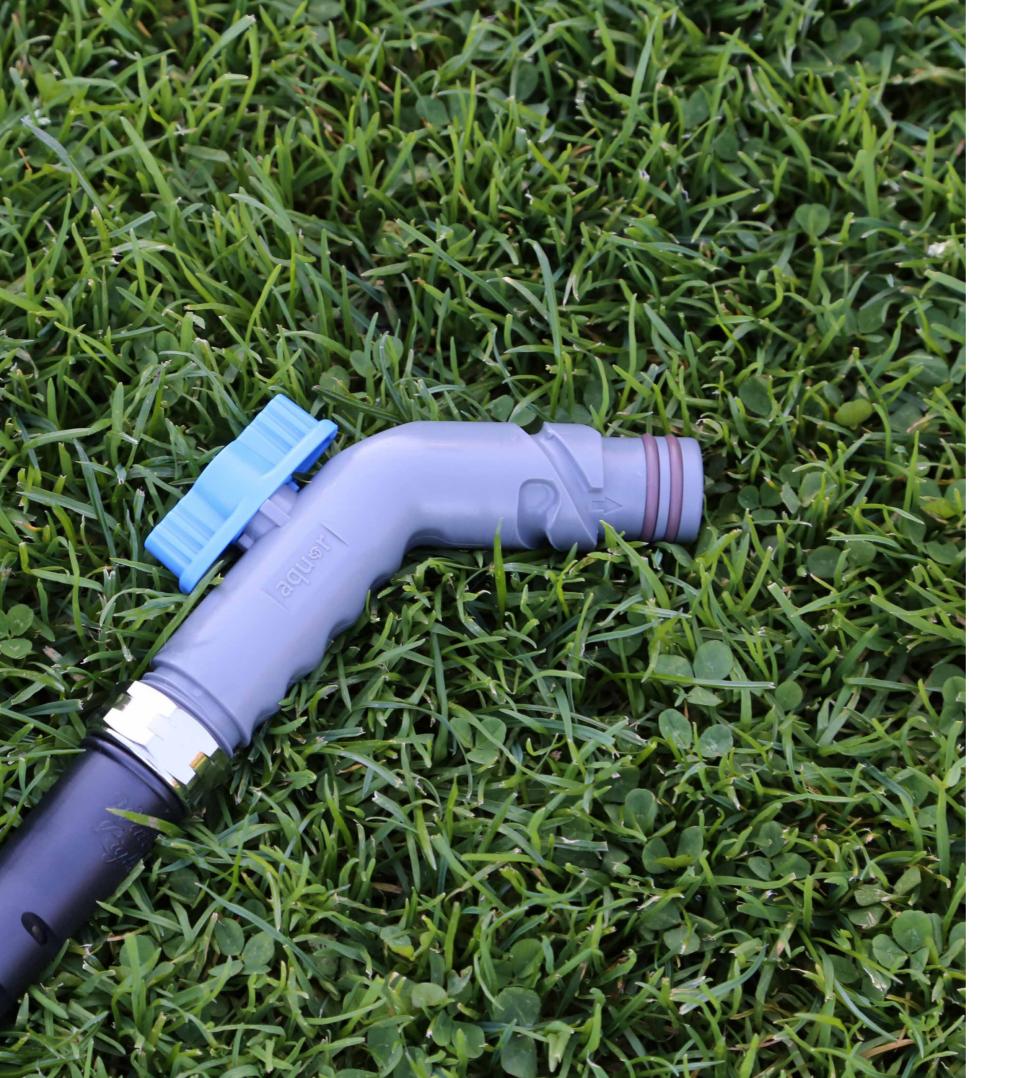

### Heavy-duty hose connectors.

Attach to your hose once, and never deal with threads again.

Aquor connectors are made with rugged Delrin<sup>®</sup> acetal resin and Viton<sup>®</sup> O-rings for maximum durability and wear resistance. Tested to withstand 150,000+ cycles, and 200+ lbs of lateral force. So it won't break if you tug on it.