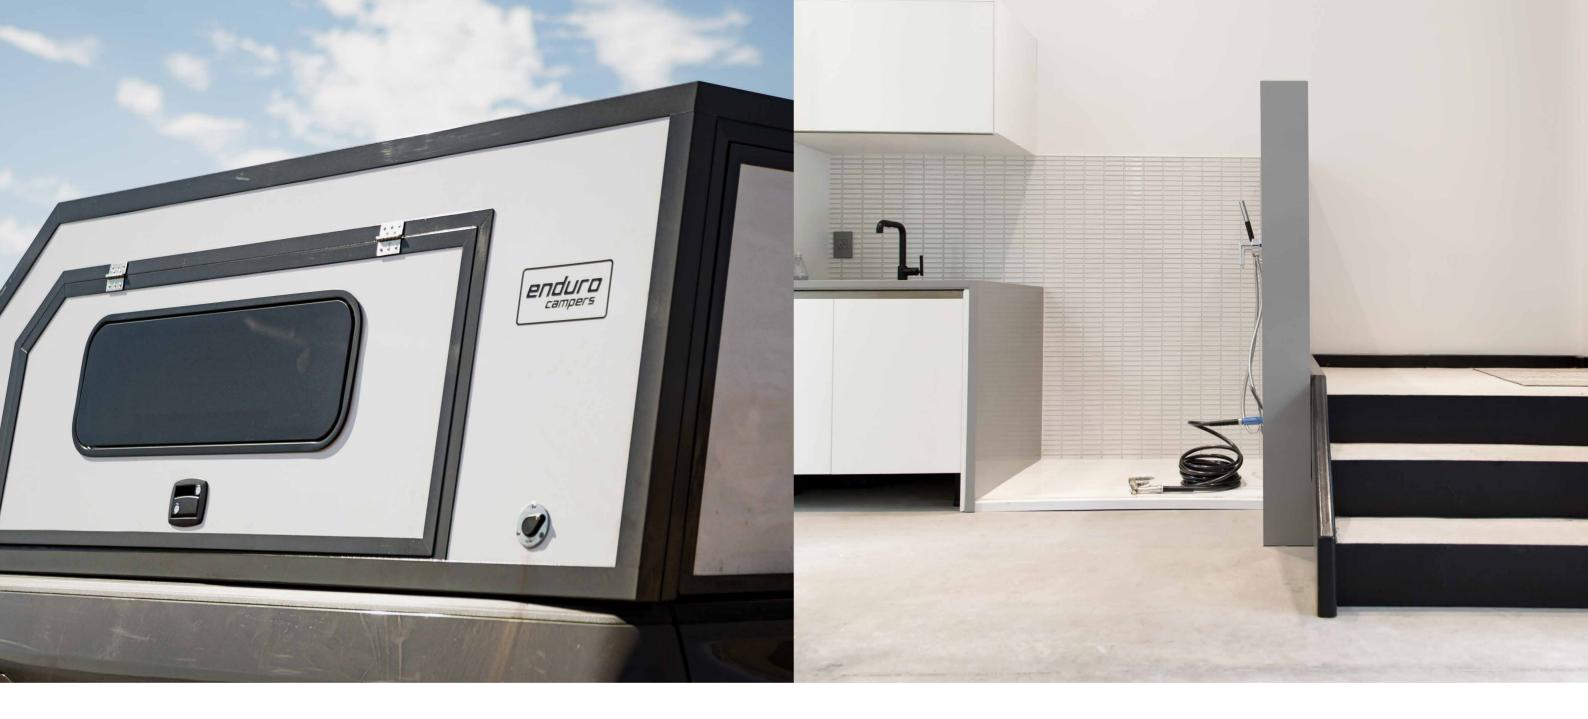

#### THIS OLD HOUSE™ 2021 IDEA HOUSE

LOW-PROFILE DESIGN

Versatility for any location.

Aquor's commercial-grade washdown outlets can be installed nearly anywhere. Perfect for your home, RV, boat, or DIY projects as inlets or outlets.

Add simple convenience without distractions or safety hazards.

316L stainless steel is a surgical-grade alloy, and is 100% non-toxic.

Finally, an outdoor faucet you'll actually enjoy using.

Aquor Water Systems, formerly a division of New Found Metals, has been producing hand-cast, high-quality marine hardware and accessories since 1975. Over the last decade, hundreds of thousands of our stainless steel valves and hydrants have been installed and are currently in trouble-free operation around the world.