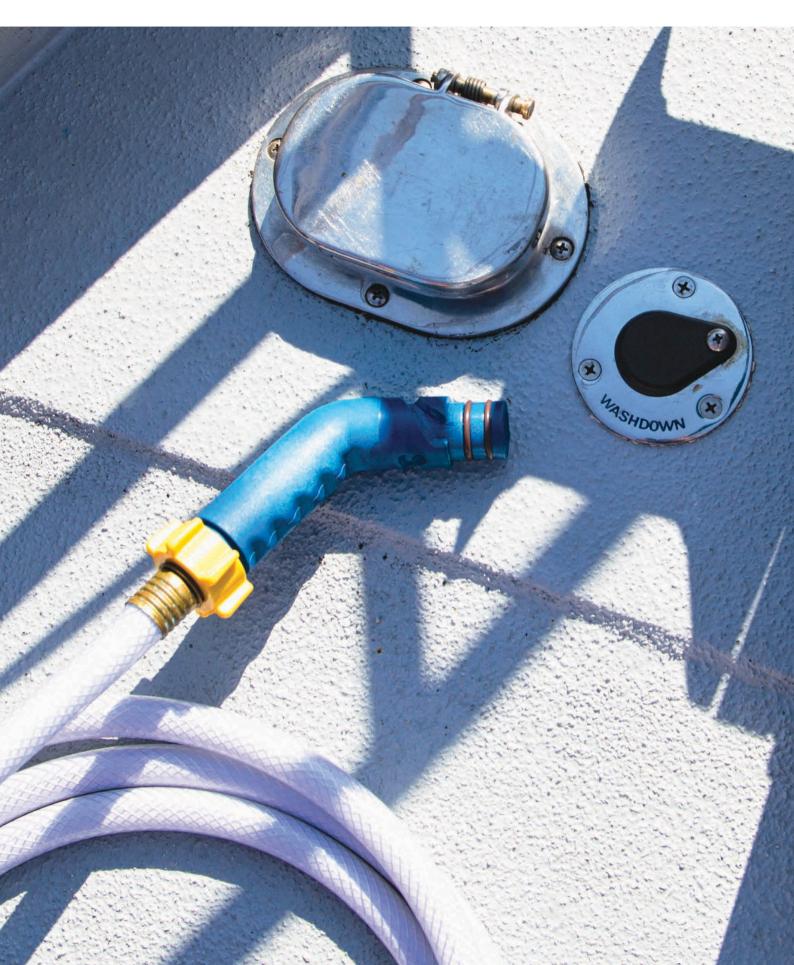

#### THIS OLD HOUSE™ 2021 IDEA HOUSE

LOW-PROFILE DESIGN

Versatility for any location.

Aquor's commercial-grade washdown outlets can be installed nearly anywhere. Perfect for your home, RV, boat, or DIY projects as inlets or outlets.

Add simple convenience without distractions or safety hazards.

316L stainless steel is a surgical-grade alloy, and is 100% non-toxic.

Finally, an outdoor faucet you'll actually enjoy using.

Aquor Water Systems, formerly a division of New Found Metals, has been producing hand-cast, high-quality marine hardware and accessories since 1975. Over the last decade, hundreds of thousands of our stainless steel valves and hydrants have been installed and are currently in trouble-free operation around the world.