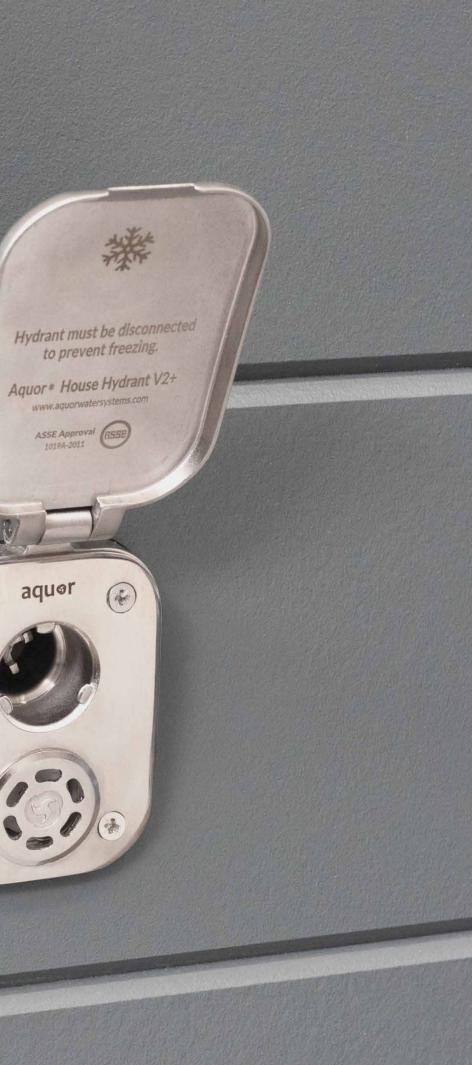

#### SUB-ZERO FREEZE PROTECTION

### 7x better than brass.

As soon as you disconnect from the Wall Hydrant, your outlet automatically seals, drains, and winterizes. Never worry about uncovered hose bibs freezing in cold weather.

Stainless steel provides 7x better insulation than typical brass alloy 'frost-free' sillcocks. We've tested to -30° F, but performance depends on your home's wall insulation.