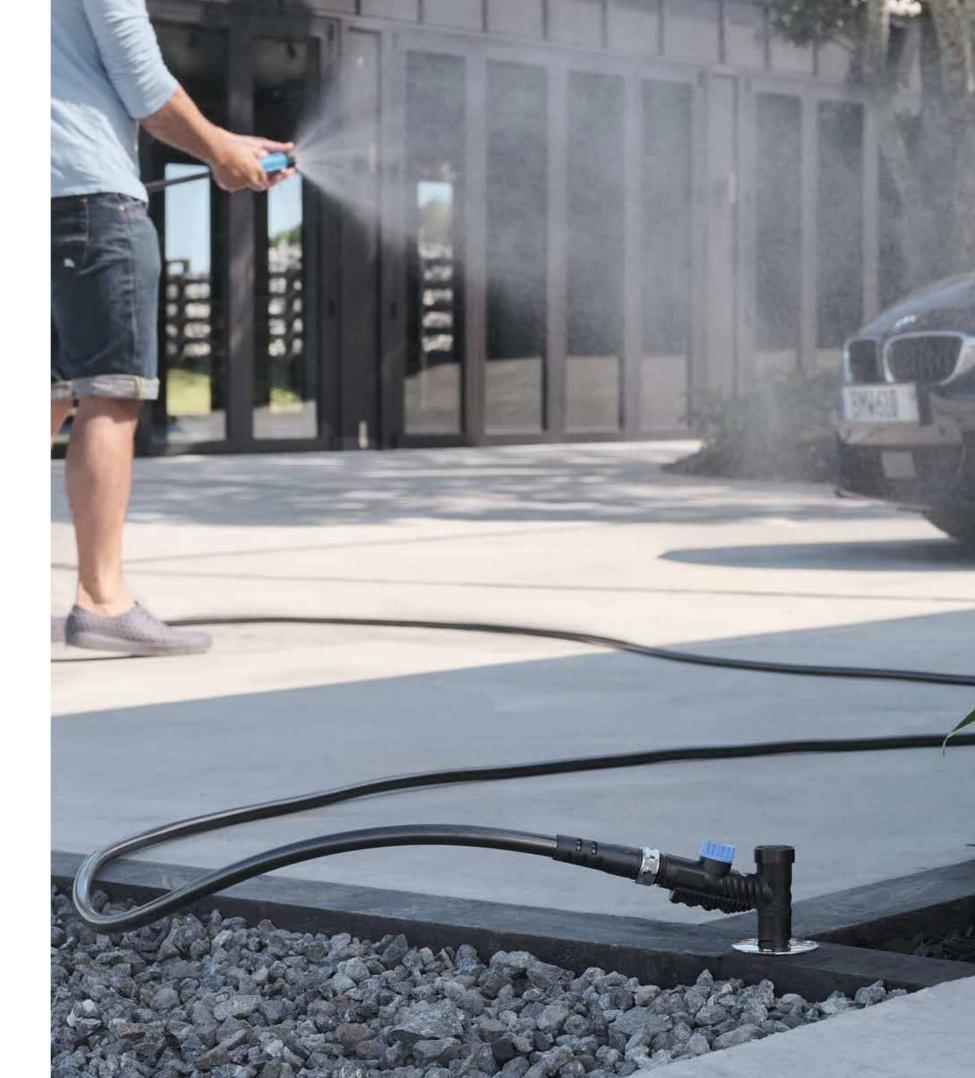

### Connect garden hoses in less than 1 second.

All it takes is a simple push and twist to engage the Aquor Wall Hydrant. Three grooves guide the connector into the right position, so it can be inserted in any direction.

Forget the hassle of scraping your knees and knuckles trying to thread on garden hoses - with Aquor, you can plug into your water outlet instantly. Water turns on automatically when you connect.

# Unplug and walk away.

AUTOMATIC WATER ON/OFF

Water flow stops instantly when you disconnect. The valve closes in the same direction as water flow. Resulting in a stronger, more reliable seal, even at high water pressure.