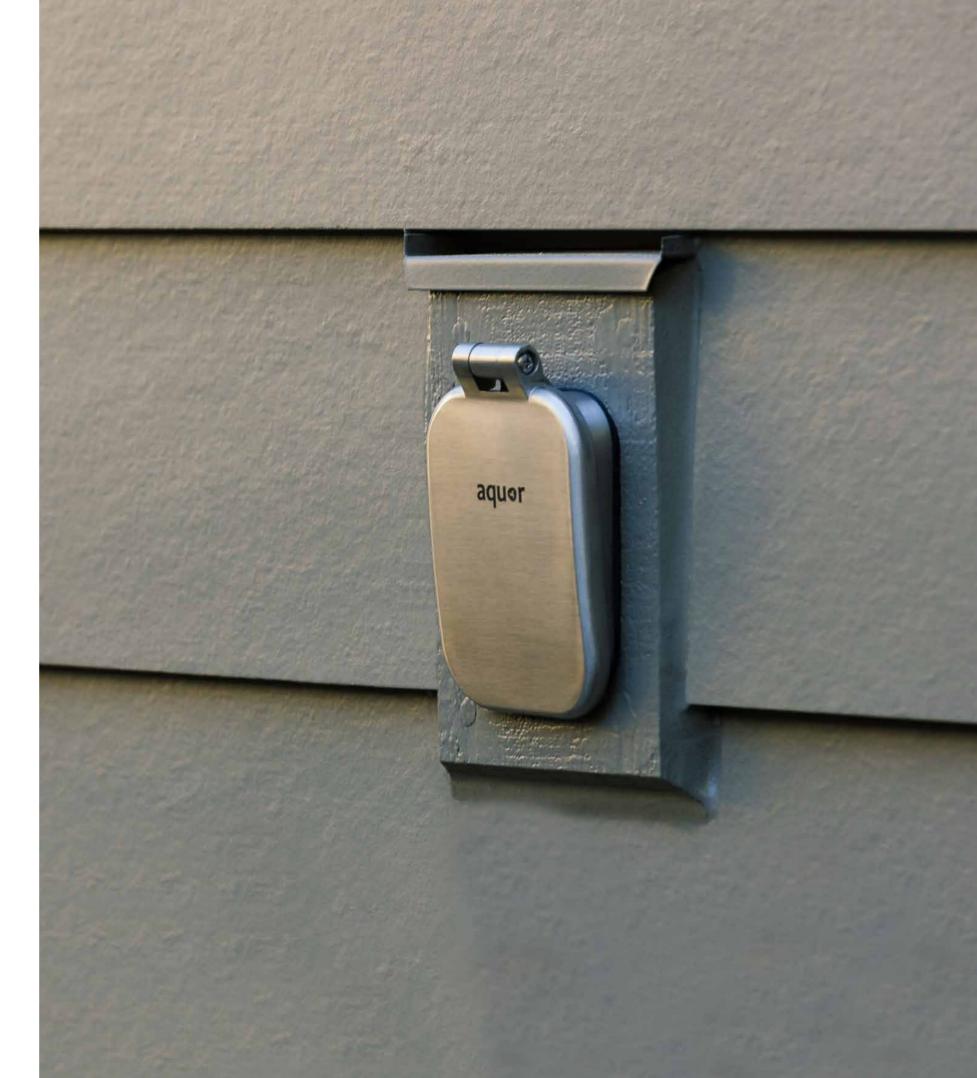

#### THIS OLD HOUSE™ 2021 IDEA HOUSE

LOW-PROFILE DESIGN

Versatility for any location.

Aquor's commercial-grade washdown outlets can be installed nearly anywhere. Perfect for your home, RV, boat, or DIY projects as inlets or outlets.

## Protect your home and resources.

No loose keys, bulky padlocks, or expensive commercial boxes.

Simply store the Aquor connector with your garden hose, and you can control access to your water. The outlet is difficult to tamper with, and the stainless steel internals prevent vandalism.