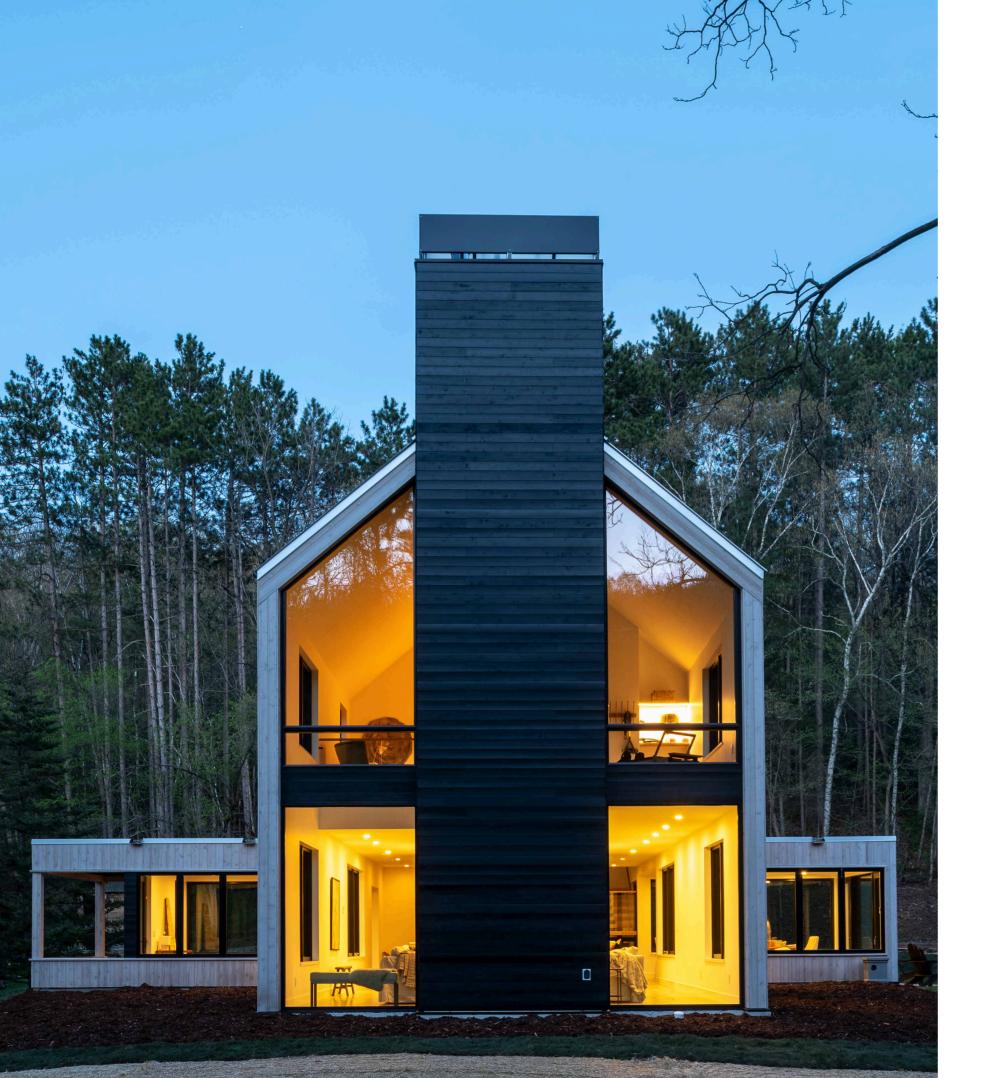

### Create true indoor-outdoor living spaces.

House Pr Lo

Builder: Hartman Homes Architects: D/O Architects Photographer: Chad Holder Location: St. Paul, Minnesota Installed: **House Hydrant V2+ in Brushed Stainless** 

#### THIS OLD HOUSE™ 2021 IDEA HOUSE

LOW-PROFILE DESIGN

Versatility for any location.

Aquor's commercial-grade washdown outlets can be installed nearly anywhere. Perfect for your home, RV, boat, or DIY projects as inlets or outlets.