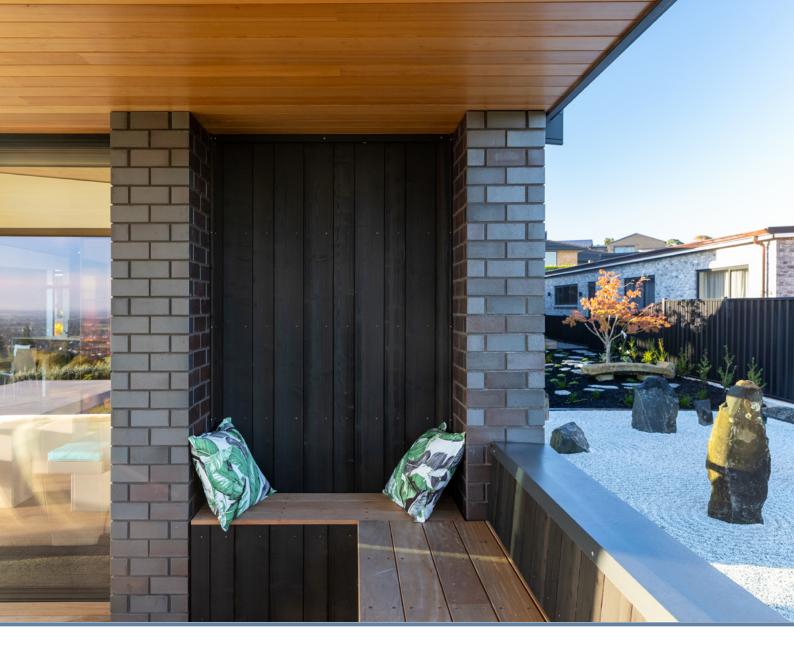

## INDOOR OUTDOOR HARMONY

Step inside, and you'll immediately notice the seamless transition between the interior and the beautiful Japanese-inspired courtyards. The kitchen, dining, and living areas effortlessly flow onto the deck and pool area, creating a captivating outdoor living space that invites relaxation and connection with nature. The expansive glass doors dissolve the boundaries between inside and out, allowing abundant natural light to flood the interior and showcasing the stunning surroundings.

This carefully selected cladding material not only enhances the architectural appeal but also contributes to the overall cohesiveness of the exterior aesthetic.

The sleek vertical shiplap design, combined with the dark palette and textured finish, creates a striking visual statement that harmonises effortlessly with the warm timber ceilings, black brick accents, and aluminium-framed glazing.