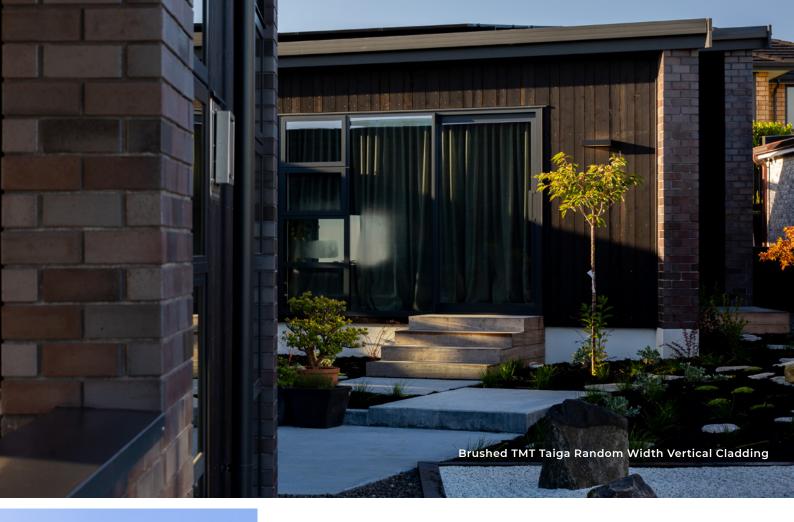

#### **EXTERIOR COHESION**

The external cladding of this remarkable home features black brushed thermally modified vertical shiplap, adding an additional layer of sophistication and visual interest to the design.

This carefully selected cladding material not only enhances the architectural appeal but also contributes to the overall cohesiveness of the exterior aesthetic.

The sleek vertical shiplap design, combined with the dark palette and textured finish, creates a striking visual statement that harmonises effortlessly with the warm timber ceilings, black brick accents, and aluminium-framed glazing.