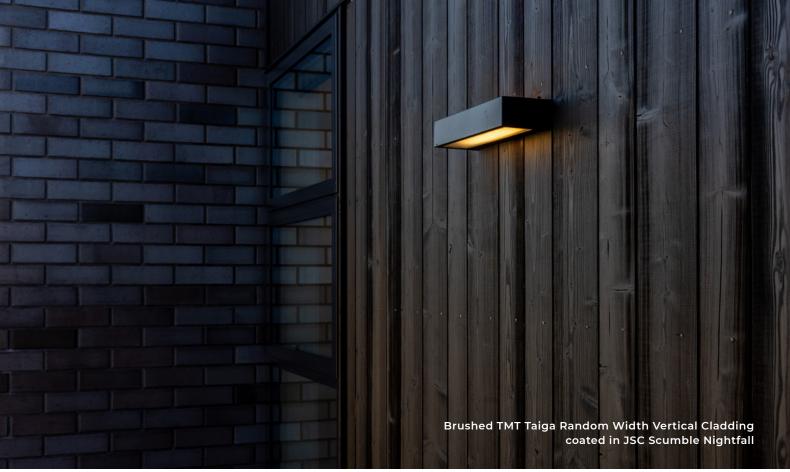

#### **EXTERIOR COHESION**

The external cladding of this remarkable home features black brushed thermally modified vertical shiplap, adding an additional layer of sophistication and visual interest to the design.

This carefully selected cladding material not only enhances the architectural appeal but also contributes to the overall cohesiveness of the exterior aesthetic.

The sleek vertical shiplap design, combined with the dark palette and textured finish, creates a striking visual statement that harmonises effortlessly with the warm timber ceilings, black brick accents, and aluminium-framed glazing.