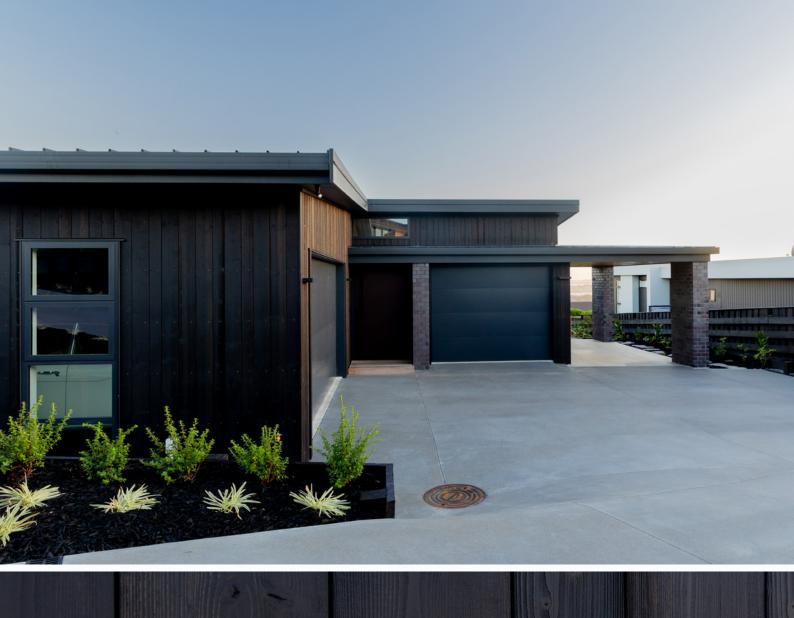

This architectural marvel in Pukekohe stands as a testament to the visionary design and meticulous craftsmanship that can transform a house into a living work of art.

Join us on an immersive tour as we walk through this architectural gem and experience its features firsthand - <u>Virtual tour</u>

#### **EXTERIOR COHESION**

The external cladding of this remarkable home features black brushed thermally modified vertical shiplap, adding an additional layer of sophistication and visual interest to the design.

This carefully selected cladding material not only enhances the architectural appeal but also contributes to the overall cohesiveness of the exterior aesthetic.

The sleek vertical shiplap design, combined with the dark palette and textured finish, creates a striking visual statement that harmonises effortlessly with the warm timber ceilings, black brick accents, and aluminium-framed glazing.