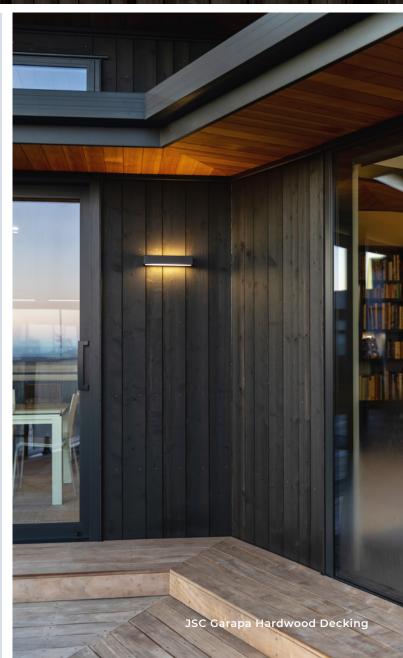

#### **EXTERIOR COHESION**

The external cladding of this remarkable home features black brushed thermally modified vertical shiplap, adding an additional layer of sophistication and visual interest to the design.

This carefully selected cladding material not only enhances the architectural appeal but also contributes to the overall cohesiveness of the exterior aesthetic.

The sleek vertical shiplap design, combined with the dark palette and textured finish, creates a striking visual statement that harmonises effortlessly with the warm timber ceilings, black brick accents, and aluminium-framed glazing.