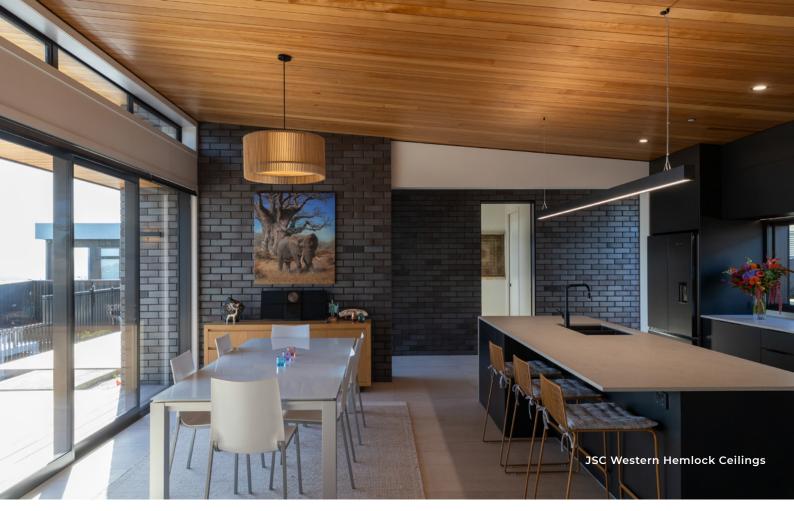

### INTERIOR ELEGANCE

The interior of this remarkable residence is a celebration of sleek design and warm timber tones.

The black kitchen cabinetry exudes contemporary sophistication, while the natural timber elements bring a touch of warmth and earthiness to the space.