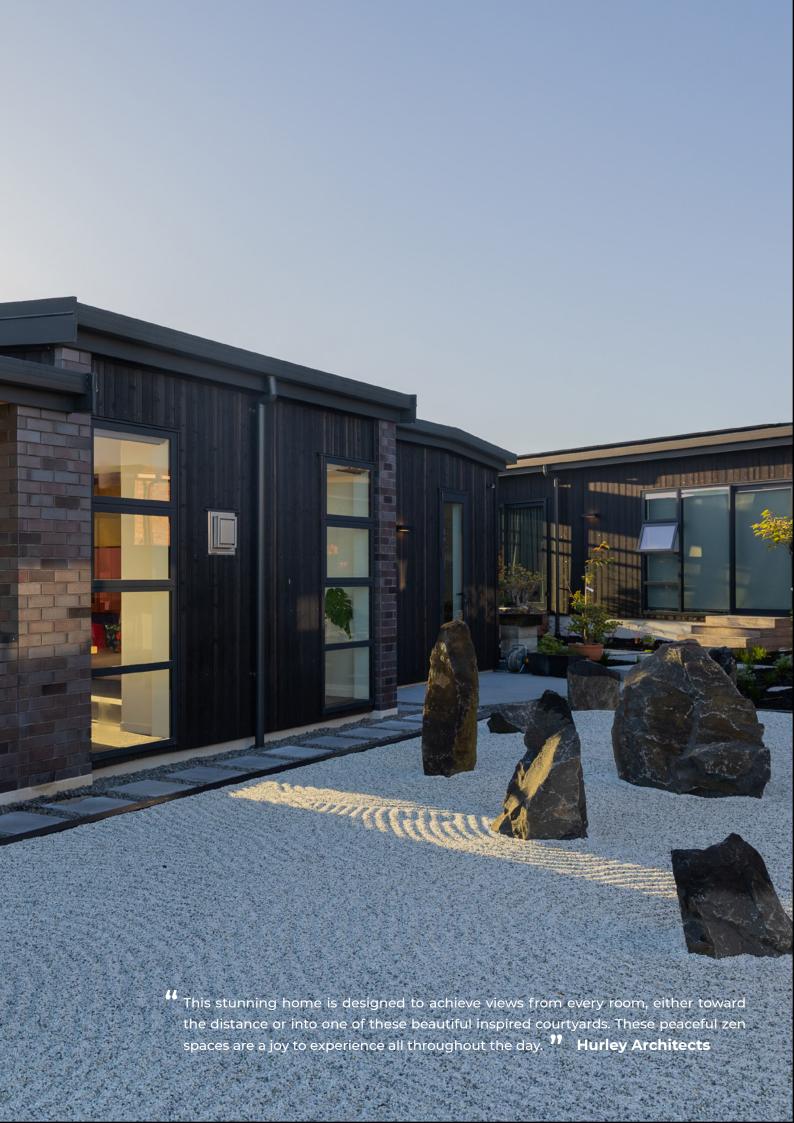

### A ZEN OASIS

#### **Embracing Tranquility and Architectural Excellence**

This exceptional home, boasting a captivating dark palette rich in textures, offers an extraordinary living experience that seamlessly blends the indoors with the outdoors. Inspired by Japanese aesthetics and designed to embrace stunning views from every room, this residence is a harmonious fusion of tranquility and modern design.

#### **EXTERIOR COHESION**

The external cladding of this remarkable home features black brushed thermally modified vertical shiplap, adding an additional layer of sophistication and visual interest to the design.

This carefully selected cladding material not only enhances the architectural appeal but also contributes to the overall cohesiveness of the exterior aesthetic.

The sleek vertical shiplap design, combined with the dark palette and textured finish, creates a striking visual statement that harmonises effortlessly with the warm timber ceilings, black brick accents, and aluminium-framed glazing.