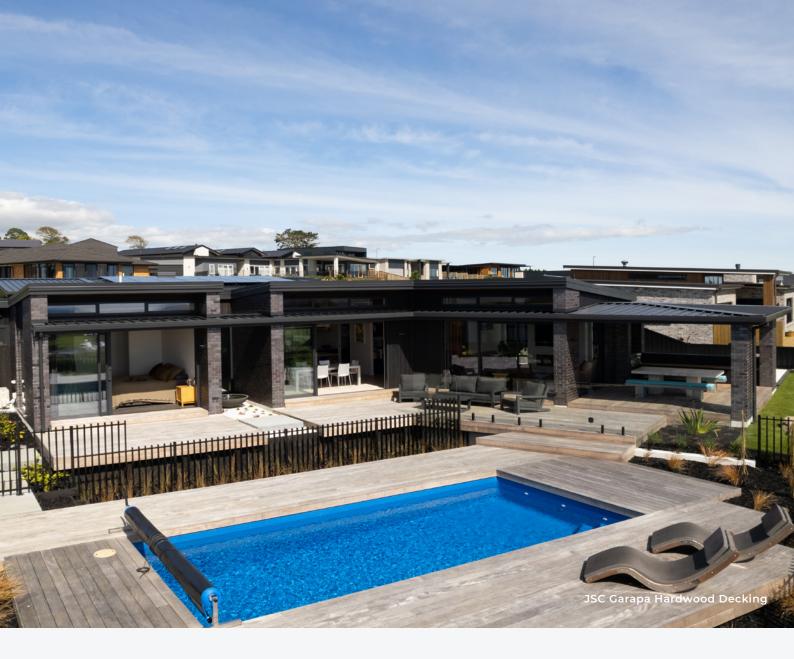

## INDOOR OUTDOOR HARMONY

Step inside, and you'll immediately notice the seamless transition between the interior and the beautiful Japanese-inspired courtyards. The kitchen, dining, and living areas effortlessly flow onto the deck and pool area, creating a captivating outdoor living space that invites relaxation and connection with nature. The expansive glass doors dissolve the boundaries between inside and out, allowing abundant natural light to flood the interior and showcasing the stunning surroundings.