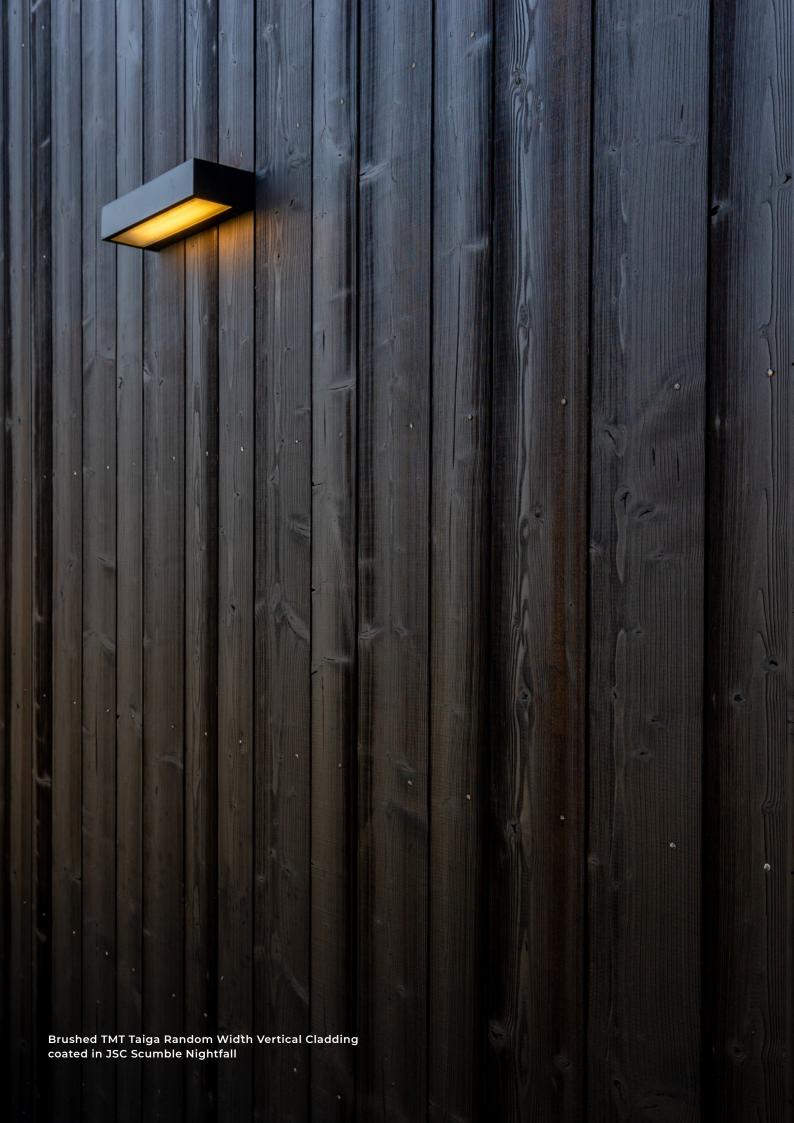

#### **EXTERIOR COHESION**

The external cladding of this remarkable home features black brushed thermally modified vertical shiplap, adding an additional layer of sophistication and visual interest to the design.

This carefully selected cladding material not only enhances the architectural appeal but also contributes to the overall cohesiveness of the exterior aesthetic.

The sleek vertical shiplap design, combined with the dark palette and textured finish, creates a striking visual statement that harmonises effortlessly with the warm timber ceilings, black brick accents, and aluminium-framed glazing.