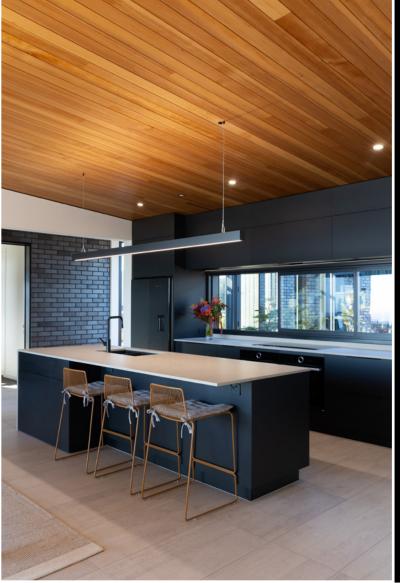

### INTERIOR ELEGANCE

The interior of this remarkable residence is a celebration of sleek design and warm timber tones.

The black kitchen cabinetry exudes contemporary sophistication, while the natural timber elements bring a touch of warmth and earthiness to the space.