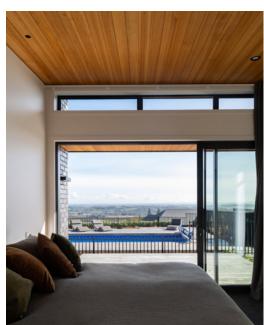

## INDOOR OUTDOOR HARMONY

Step inside, and you'll immediately notice the seamless transition between the interior and the beautiful Japanese-inspired courtyards. The kitchen, dining, and living areas effortlessly flow onto the deck and pool area, creating a captivating outdoor living space that invites relaxation and connection with nature. The expansive glass doors dissolve the boundaries between inside and out, allowing abundant natural light to flood the interior and showcasing the stunning surroundings.

### INTERIOR ELEGANCE

The interior of this remarkable residence is a celebration of sleek design and warm timber tones.

The black kitchen cabinetry exudes contemporary sophistication, while the natural timber elements bring a touch of warmth and earthiness to the space.