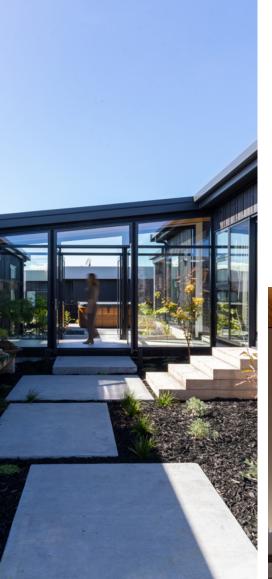

## INDOOR OUTDOOR HARMONY

Step inside, and you'll immediately notice the seamless transition between the interior and the beautiful Japanese-inspired courtyards. The kitchen, dining, and living areas effortlessly flow onto the deck and pool area, creating a captivating outdoor living space that invites relaxation and connection with nature. The expansive glass doors dissolve the boundaries between inside and out, allowing abundant natural light to flood the interior and showcasing the stunning surroundings.

As you enter, a stunning glass hallway guides your progression, creating a captivating journey that immerses you in the beauty of the home.

#### **EXTERIOR COHESION**

The external cladding of this remarkable home features black brushed thermally modified vertical shiplap, adding an additional layer of sophistication and visual interest to the design.

This carefully selected cladding material not only enhances the architectural appeal but also contributes to the overall cohesiveness of the exterior aesthetic.

The sleek vertical shiplap design, combined with the dark palette and textured finish, creates a striking visual statement that harmonises effortlessly with the warm timber ceilings, black brick accents, and aluminium-framed glazing.