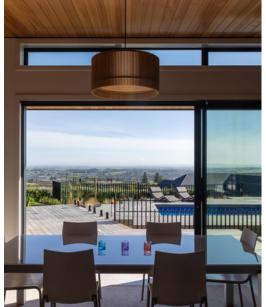

## INDOOR OUTDOOR HARMONY

Step inside, and you'll immediately notice the seamless transition between the interior and the beautiful Japanese-inspired courtyards. The kitchen, dining, and living areas effortlessly flow onto the deck and pool area, creating a captivating outdoor living space that invites relaxation and connection with nature. The expansive glass doors dissolve the boundaries between inside and out, allowing abundant natural light to flood the interior and showcasing the stunning surroundings.

### INTERIOR ELEGANCE

The interior of this remarkable residence is a celebration of sleek design and warm timber tones.

The black kitchen cabinetry exudes contemporary sophistication, while the natural timber elements bring a touch of warmth and earthiness to the space.