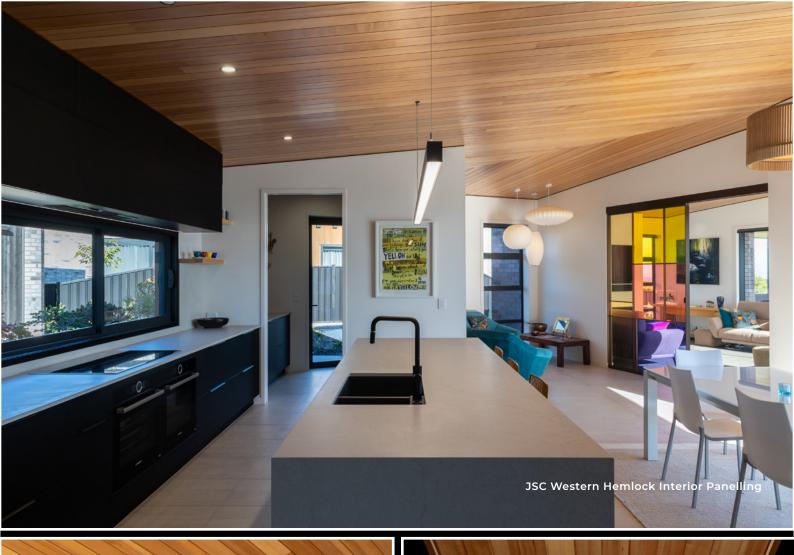

### INTERIOR ELEGANCE

The interior of this remarkable residence is a celebration of sleek design and warm timber tones.

The black kitchen cabinetry exudes contemporary sophistication, while the natural timber elements bring a touch of warmth and earthiness to the space.