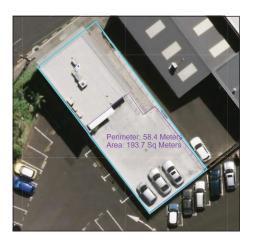

#### OVERLAY/SEAL EXISTING METAL PROFILE ROOF AREAS

Leaking metal tray roof over plant roof with multiple penetrations, required an economical solution that did not require removal of the existing roof causing major disruption and significant cost.

Roof was cleaned, penetrations and surrounding flashings were fibre glassed to completely lock off any water entry then roof was completely overlaid using Cohe Group Quick 2 Seal Application with a grayco sprayer, primer, two coats of Quick 2 Seal. 20yr product warranty.