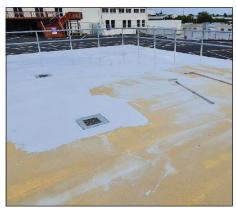

#### OVERLAY/SEAL EXISTING METAL PROFILE ROOF AREAS

Leaking metal tray roof over plant roof with multiple penetrations, required an economical solution that did not require removal of the existing roof causing major disruption and significant cost.

Roof was cleaned, penetrations and surrounding flashings were fibre glassed to completely lock off any water entry then roof was completely overlaid using Cohe Group Quick 2 Seal Application with a grayco sprayer, primer, two coats of Quick 2 Seal. 20yr product warranty.