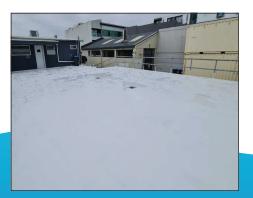

#### CONCRETE CARPARK DECK

Carpark and deck area 250sqm over concrete with a Grit Coat.

Economical, aesthetically pleasing, trafficable, warrantable solution over your existing Flat Roof, Deck, Internal Gutter, Planter Box, Carpark Deck.