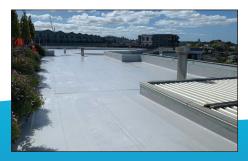

#### OVERLAY/SEAL EXISTING METAL PROFILE ROOF AREAS

Leaking metal tray roof over plant roof with multiple penetrations, required an economical solution that did not require removal of the existing roof causing major disruption and significant cost.

Roof was cleaned, penetrations and surrounding flashings were fibre glassed to completely lock off any water entry then roof was completely overlaid using Cohe Group Quick 2 Seal Application with a grayco sprayer, primer, two coats of Quick 2 Seal. 20yr product warranty.