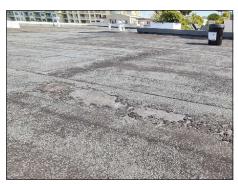

#### OVERLAY/SEAL EXISTING METAL PROFILE ROOF AREAS

Leaking metal tray roof over plant roof with multiple penetrations, required an economical solution that did not require removal of the existing roof causing major disruption and significant cost.

Roof was cleaned, penetrations and surrounding flashings were fibre glassed to completely lock off any water entry then roof was completely overlaid using Cohe Group Quick 2 Seal Application with a grayco sprayer, primer, two coats of Quick 2 Seal. 20yr product warranty.