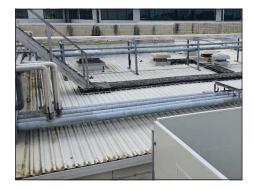

#### OVERLAY/SEAL EXISTING METAL PROFILE ROOF AREAS

Leaking metal tray roof over plant roof with multiple penetrations, required an economical solution that did not require removal of the existing roof causing major disruption and significant cost.

Roof was cleaned, penetrations and surrounding flashings were fibre glassed to completely lock off any water entry then roof was completely overlaid using Cohe Group Quick 2 Seal Application with a grayco sprayer, primer, two coats of Quick 2 Seal. 20yr product warranty.