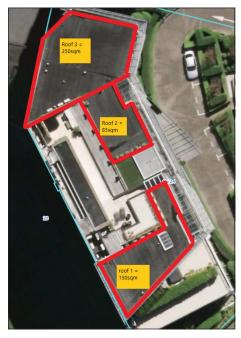

#### OVERLAY/SEAL EXISTING METAL PROFILE ROOF AREAS

Leaking metal tray roof over plant roof with multiple penetrations, required an economical solution that did not require removal of the existing roof causing major disruption and significant cost.

Roof was cleaned, penetrations and surrounding flashings were fibre glassed to completely lock off any water entry then roof was completely overlaid using Cohe Group Quick 2 Seal Application with a grayco sprayer, primer, two coats of Quick 2 Seal. 20yr product warranty.