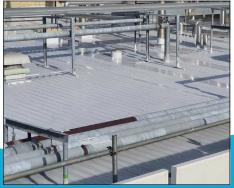

#### OVERLAY/SEAL EXISTING METAL PROFILE ROOF AREAS

Leaking metal tray roof over plant roof with multiple penetrations, required an economical solution that did not require removal of the existing roof causing major disruption and significant cost.

Roof was cleaned, penetrations and surrounding flashings were fibre glassed to completely lock off any water entry then roof was completely overlaid using Cohe Group Quick 2 Seal Application with a grayco sprayer, primer, two coats of Quick 2 Seal. 20yr product warranty.