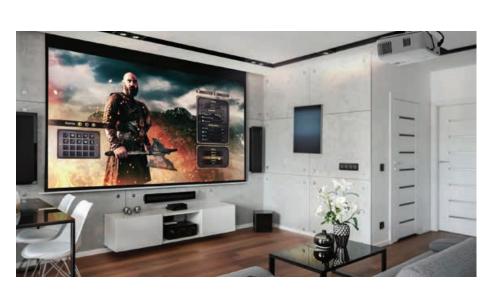

### home theatre 5.1 plan

#### Your life will never be the same after you experience true home theatre for the very first time.

Experience the rich visual imagery that makes you feel like you are right there. The basic system is matched with 5 speakers and a subwoofer (5.1) to allow you to not only hear, but also feel the action as it rumbles off the screen.

A typical 5.1 home theatre experience is installed using the following audio / visual components:

- front left & right speakers
- front centre speaker
- subwoofer
- projector screen (or tv)
- projector (or tv)
- rear left & right surrounds