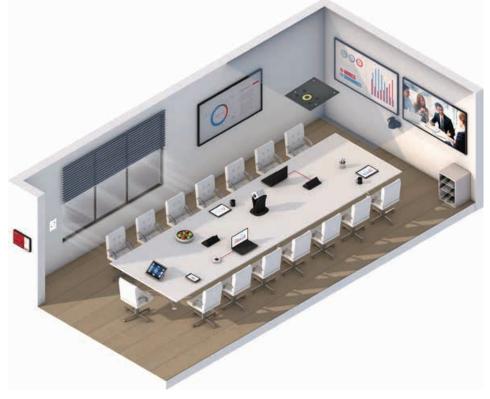

# boardroom & meeting rooms commercial spaces

#### A well designed and well integrated boardroom or meeting room is vital to ensure the spaces are function and flexible.

These spaces are used with a high frequency each day by staff or customers, so functionality is a prime consideration. The ability to switch easily between sources and provide clear communication through a meeting means quicker meetings... and less IT hassles.

A typical boardroom or meeting would have the following audio / visual components:

- projector or TV (on-wall)
- integrated conferencing software
- sound integration & AV receiver
- smart walls / smart whiteboards
- accessible HDMI inputs
- management interface

Key things to to consider for your meeting or boardroom:

- technology requirements of the users
- seating and table technology access
- video conferencing platform
- room management & booking
- av placement and setup