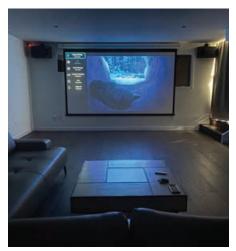

### home theatre 5.1 plan

#### Your life will never be the same after you experience true home theatre for the very first time.

Experience the rich visual imagery that makes you feel like you are right there. The basic system is matched with 5 speakers and a subwoofer (5.1) to allow you to not only hear, but also feel the action as it rumbles off the screen.

A typical 5.1 home theatre experience is installed using the following audio / visual components:

- front left & right speakers
- front centre speaker
- subwoofer
- projector screen (or tv)
- projector (or tv)
- rear left & right surrounds