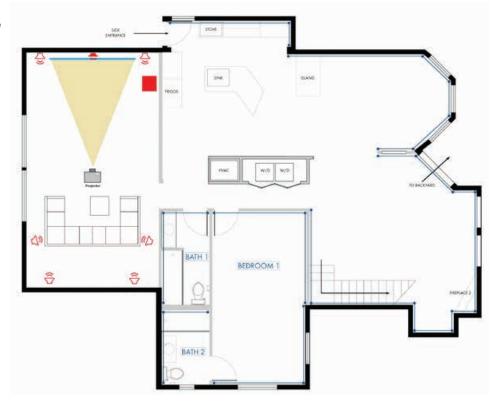

# audiovisual plans

SOME INSIGHTS AND TIPS FOR AV & HIFI INSTALLATIONS

### home theatre 5.1 plan

#### Your life will never be the same after you experience true home theatre for the very first time.

Experience the rich visual imagery that makes you feel like you are right there. The basic system is matched with 5 speakers and a subwoofer (5.1) to allow you to not only hear, but also feel the action as it rumbles off the screen.

A typical 5.1 home theatre experience is installed using the following audio / visual components:

- front left & right speakers
- front centre speaker
- subwoofer
- projector screen (or tv)
- projector (or tv)
- rear left & right surrounds

Items to consider for your install:

- 1. AV receiver placement
- 2. projector lumen's / throw distance
- 3. seating position
- 4. doors or windows
- 5. floor standing or inwall speakers

A good subwoofer can make all the difference...