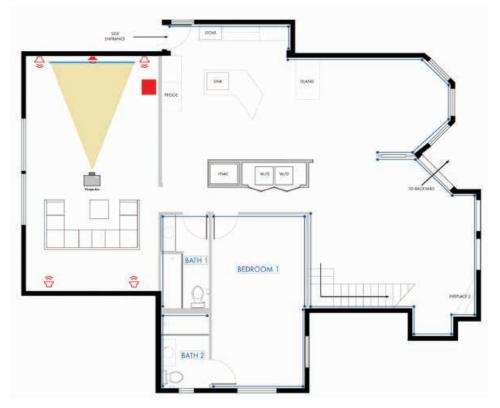

### home theatre 5.1 plan

#### Your life will never be the same after you experience true home theatre for the very first time.

Experience the rich visual imagery that makes you feel like you are right there. The basic system is matched with 5 speakers and a subwoofer (5.1) to allow you to not only hear, but also feel the action as it rumbles off the screen.

A typical 5.1 home theatre experience is installed using the following audio / visual components:

- front left & right speakers
- front centre speaker
- subwoofer
- projector screen (or tv)
- projector (or tv)
- rear left & right surrounds

Items to consider for your install:

- 1. AV receiver placement
- 2. projector lumen's / throw distance
- 3. seating position
- 4. doors or windows
- 5. floor standing or inwall speakers

A good subwoofer can make all the difference...