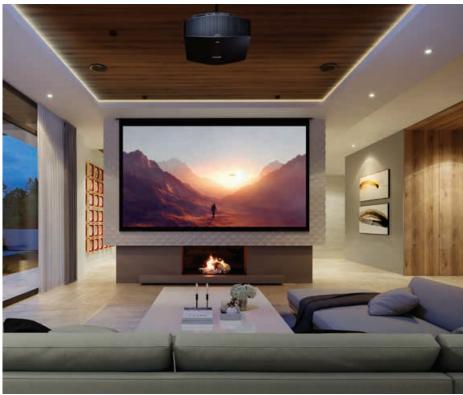

### projectors for home or business, sport, movies and conferencing

Whether it's a blockbuster movie or the latest sports event, bring the immersive visual excitement right into your home.

Projectors are fantastic in dedicated theatre rooms or any room where you can gather with family and friends to watch all of your favourite content.

Prepare to be amazed by the 4k or HDR projectors in our range.

### home theatre

Bring amazing Hollywood epics into your home. Matched with the incredible imagery of the Native 4K and UHD projectors, you won't just be watching the movie but will feel a part of the action.

Home theatre can be a dedicated room, or integrated into your existing lounge or living room. With the option to use speakers that are either in-wall, free-standing or ceiling mounted means there is an option that will work with your room, no matter the size or the layout.