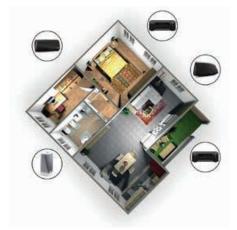

### multi-room audio home / business

Everyone wants to listen to their favourite tune in their own space on their own time. With the addition of a multi-room audio system in your home or business, this becomes a possibility.

Send music to individual rooms or join them all and have the same music throughout the spaces. With an easy to use app linked to popular streaming services like TIDAL, Spotify and iHeart Radio and other platforms, it gives you a massive library of music at your finger tips, all day every day.

A typical multi-room home audio experience is installed using the following audio / visual components:

- 1 / 2 / 4 speakers per room or space (depending on size)
- AV Receivers with multiple channels

Items to consider for your multi-room sound install:

- the placement of the AV receiver
- length of the speaker cable runs
- broadband access
- ventilation of AV gear
- sound zones & control
- wet area speakers

Think of the speaker placement, what it needs to do and if aesthetically it needs to blend in.