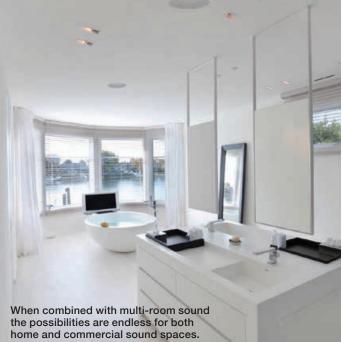

### multi-room sound

AUDIO VISUAL COLLECTIONS | PRODUCT HIGHLIGHTS

Gone are the days of expensive systems in different rooms. Our app based multi-room systems let the music follow you throughout your home or business.

Rapallo's range of multi-room systems range from installed systems that are permanent and hidden, to portable on the go units that can be moved throughout your home or office space.

MULTI-ROOM BRANDS @ RAPALLO: ARCO, AUDIO PRO, AUTONOMIC, AXIUM, DENON, HEOS, KLIPSCH, MARANTZ, MUSICCAST, RIVA AUDIO, RUSSOUND, SYSTEMLINE, TECHNOLINK, YAMAHA