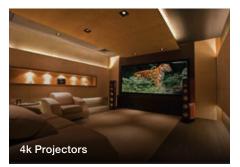

### projectors for home or business, sport, movies and conferencing

Whether it's a blockbuster movie or the latest sports event, bring the immersive visual excitement right into your home.

Projectors are fantastic in dedicated theatre rooms or any room where you can gather with family and friends to watch all of your favourite content.

Prepare to be amazed by the 4k or HDR projectors in our range.

Bring an immersive experience to your life easily without changing your current room designs. Perfectly suited to home cinema use. The projector can be situated up close to a screen, allowing viewers to enjoy the realistic sensation of 4K images at a closer distance without producing shading off the image. SONY SHORT THROW PROJECTORS