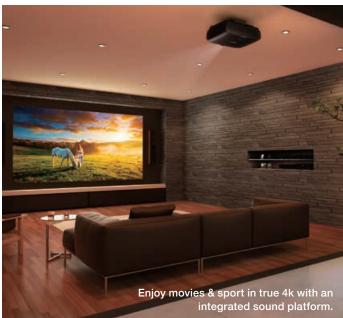

### projectors for home or business, sport, movies and conferencing

Whether it's a blockbuster movie or the latest sports event, bring the immersive visual excitement right into your home.

Projectors are fantastic in dedicated theatre rooms or any room where you can gather with family and friends to watch all of your favourite content.

Prepare to be amazed by the 4k or HDR projectors in our range.

### home theatre

Bring amazing Hollywood epics into your home. Matched with the incredible imagery of the Native 4K and UHD projectors, you won't just be watching the movie but will feel a part of the action.

Home theatre can be a dedicated room, or integrated into your existing lounge or living room. With the option to use speakers that are either in-wall, free-standing or ceiling mounted means there is an option that will work with your room, no matter the size or the layout.