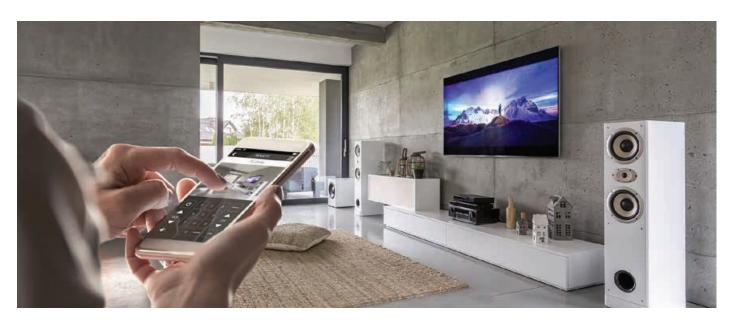

### multi-room sound

AUDIO VISUAL COLLECTIONS | PRODUCT HIGHLIGHTS

Gone are the days of expensive systems in different rooms. Our app based multi-room systems let the music follow you throughout your home or business.

Rapallo's range of multi-room systems range from installed systems that are permanent and hidden, to portable on the go units that can be moved throughout your home or office space.

MULTI-ROOM BRANDS @ RAPALLO: ARCO, AUDIO PRO, AUTONOMIC, AXIUM, DENON, HEOS, KLIPSCH, MARANTZ, MUSICCAST, RIVA AUDIO, RUSSOUND, SYSTEMLINE, TECHNOLINK, YAMAHA