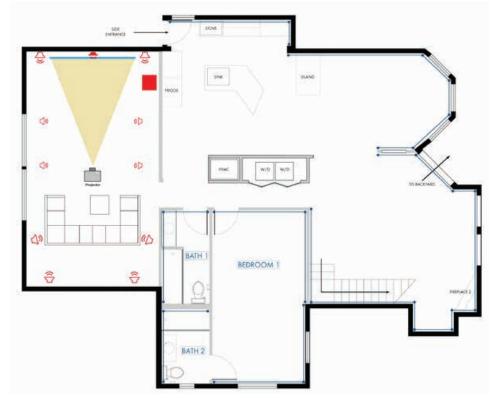

### home theatre 5.1 plan

#### Your life will never be the same after you experience true home theatre for the very first time.

Experience the rich visual imagery that makes you feel like you are right there. The basic system is matched with 5 speakers and a subwoofer (5.1) to allow you to not only hear, but also feel the action as it rumbles off the screen.

A typical 5.1 home theatre experience is installed using the following audio / visual components:

- front left & right speakers
- front centre speaker
- subwoofer
- projector screen (or tv)
- projector (or tv)
- rear left & right surrounds

Items to consider for your install:

- 1. AV receiver placement
- 2. projector lumen's / throw distance
- 3. seating position
- 4. doors or windows
- 5. floor standing or inwall speakers

A good subwoofer can make all the difference...