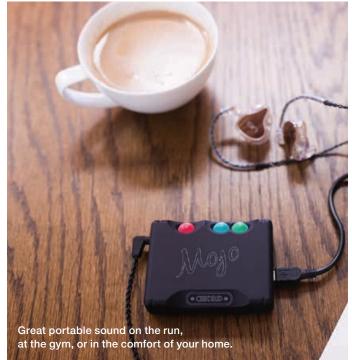

### digital audio players

### Highly portable music players that you can take anywhere. A reference high definition HiFi system in your pocket.

Choose from our huge range of digital audio players, rated some of the best in the world by reviewers. Unlike old-school MP3 players, Apple's iPod touch, or the typical smartphone, high-res DAPs are designed with high-end audio circuitry, high-powered digital-to-analog converters (DACs), and amplifiers that can drive a wide range of audiophile-class headphones. Their exclusive purpose is to play music, and while they can play just about any type of music file, they're really designed for the formats and codecs that deliver better-than-CD quality.

> PROJECTION SCREEN BRANDS @ RAPALLO: AUNE, CAYIN AUDIO, COWON, FIIO, IBASSO AUDIO, LOTOO, SHANLING

outdoor sound & vision spaces