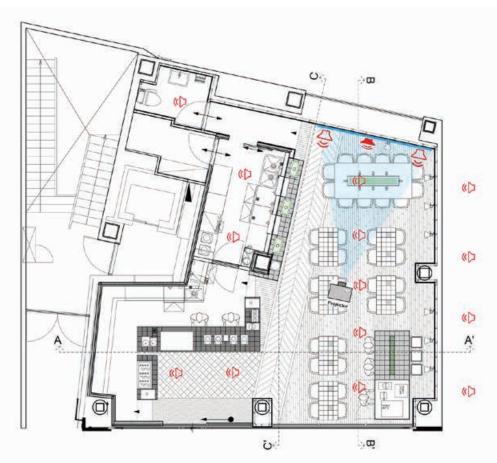

### multi-room audio / visual light commercial, pubs & bars

Public spaces and commercial tenancies require a well thought out sound plan to allow for different surfaces, acoustics and the requirements of either the patrons or the workers.

Having the ability to change the sound or move the seating to allow for games / visual content needs to be well designed. Great sound or visual content creates great memories. Creating an integrated platform in your commercial building or business will enhance the mood and make for a more enjoyable visit.

A typical light commercial experience is installed using the following audio components:

- multi-space speakers
- screen / Sound / Projector
- back of shop sound
- outside soundscape
- AV Receivers with multiple channels

Things to consider for your install:

- the placement of the AV receiver
- length of the speaker cable runs
- broadband access
- music / vision space requirements
- sound space / channel control

Commercial spaces need a solid platform for the audio and sound.