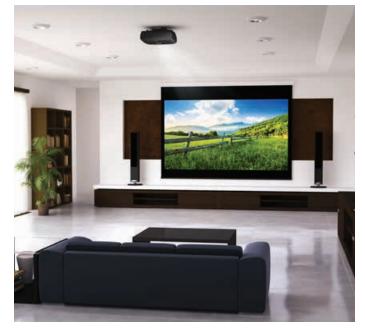

### projectors for home or business, sport, movies and conferencing

Whether it's a blockbuster movie or the latest sports event, bring the immersive visual excitement right into your home.

Projectors are fantastic in dedicated theatre rooms or any room where you can gather with family and friends to watch all of your favourite content.

Prepare to be amazed by the 4k or HDR projectors in our range.

### home theatre

Bring amazing Hollywood epics into your home. Matched with the incredible imagery of the Native 4K and UHD projectors, you won't just be watching the movie but will feel a part of the action.

Home theatre can be a dedicated room, or integrated into your existing lounge or living room. With the option to use speakers that are either in-wall, free-standing or ceiling mounted means there is an option that will work with your room, no matter the size or the layout.