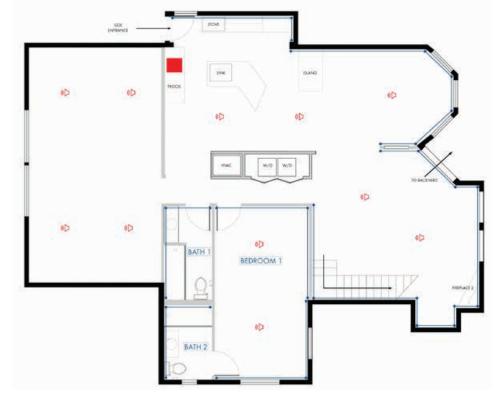

### multi-room audio home / business

Everyone wants to listen to their favourite tune in their own space on their own time. With the addition of a multi-room audio system in your home or business, this becomes a possibility.

Send music to individual rooms or join them all and have the same music throughout the spaces. With an easy to use app linked to popular streaming services like TIDAL, Spotify and iHeart Radio and other platforms, it gives you a massive library of music at your finger tips, all day every day.

A typical multi-room home audio experience is installed using the following audio / visual components:

- 1 / 2 / 4 speakers per room or space (depending on size)
- AV Receivers with multiple channels

Items to consider for your multi-room sound install:

- the placement of the AV receiver
- length of the speaker cable runs
- broadband access
- ventilation of AV gear
- sound zones & control
- wet area speakers

Think of the speaker placement, what it needs to do and if aesthetically it needs to blend in.