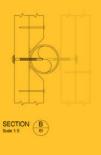

## **RETAINING WALL SCREWS**

# PRE-ENGINEERED GROUNDSCREW SOLUTION

Groundscrews are an efficient and economical solution to piling for retaining wall construction and ground stabilisation.

- Pre Engineered solution for retaining walls under 1.5m with no surcharge – and exempt from Building Consent.
- Specialist solution for remote sites, limited access requirements, sensitive environmental or archeological areas.
- Fast Installation, no ground disturbance, Zero Waste.
- Projects requiring Building Consent will require SED design.



SCREW ANCHOR RETAINING WALL SECTION













### **OPDICGING!** THE GROUND SCREW FOR SOLID FOUNDATIONS

#### **BOARD FIXING OPTION 1**





#### **BOARD FIXING OPTION 2**





#### **BOARD FIXING SCREW ANCHORS**



StopDigging provide nationwide installation of our groundscrew system, through our LBP Regional Parter network.

Visit our website www.stopdigging.co.nz for further details and to make an enquiry.