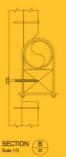

## **RETAINING WALL SCREWS**

# PRE-ENGINEERED GROUNDSCREW SOLUTION

Groundscrews are an efficient and economical solution to piling for retaining wall construction and ground stabilisation.

- Pre Engineered solution for retaining walls under 1.5m with no surcharge – and exempt from Building Consent.
- Specialist solution for remote sites, limited access requirements, sensitive environmental or archeological areas.
- Fast Installation, no ground disturbance, Zero Waste.
- Projects requiring Building Consent will require SED design.



SCREW ANCHOR RETAINING WALL SECTION













### **OPDICGING!** THE GROUND SCREW FOR SOLID FOUNDATIONS

#### **BOARD FIXING OPTION 1**





#### **BOARD FIXING OPTION 2**





#### **BOARD FIXING SCREW ANCHORS**



StopDigging provide nationwide installation of our groundscrew system, through our LBP Regional Parter network.

Visit our website www.stopdigging.co.nz for further details and to make an enquiry.