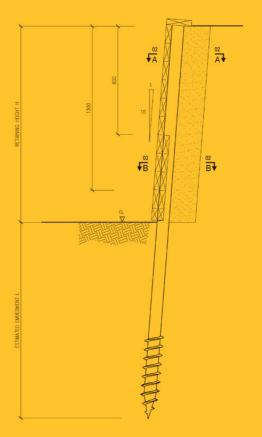

SCREW ANCHOR RETAINING WALL SECTION

## **RETAINING WALL SCREWS**

# PRE-ENGINEERED GROUNDSCREW SOLUTION

Groundscrews are an efficient and economical solution to piling for retaining wall construction and ground stabilisation.

- Pre Engineered solution for retaining walls under 1.5m with no surcharge – and exempt from Building Consent.
- Specialist solution for remote sites, limited access requirements, sensitive environmental or archeological areas.
- Fast Installation, no ground disturbance, Zero Waste.
- Projects requiring Building Consent will require SED design.