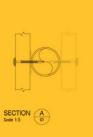

## **RETAINING WALL SCREWS**

# PRE-ENGINEERED GROUNDSCREW SOLUTION

Groundscrews are an efficient and economical solution to piling for retaining wall construction and ground stabilisation.

- Pre Engineered solution for retaining walls under 1.5m with no surcharge – and exempt from Building Consent.
- Specialist solution for remote sites, limited access requirements, sensitive environmental or archeological areas.
- Fast Installation, no ground disturbance, Zero Waste.
- Projects requiring Building Consent will require SED design.



SCREW ANCHOR RETAINING WALL SECTION













### **OPDICGING!** THE GROUND SCREW FOR SOLID FOUNDATIONS

#### **BOARD FIXING OPTION 1**





#### **BOARD FIXING OPTION 2**





#### **BOARD FIXING SCREW ANCHORS**



StopDigging provide nationwide installation of our groundscrew system, through our LBP Regional Parter network.

Visit our website www.stopdigging.co.nz for further details and to make an enquiry.