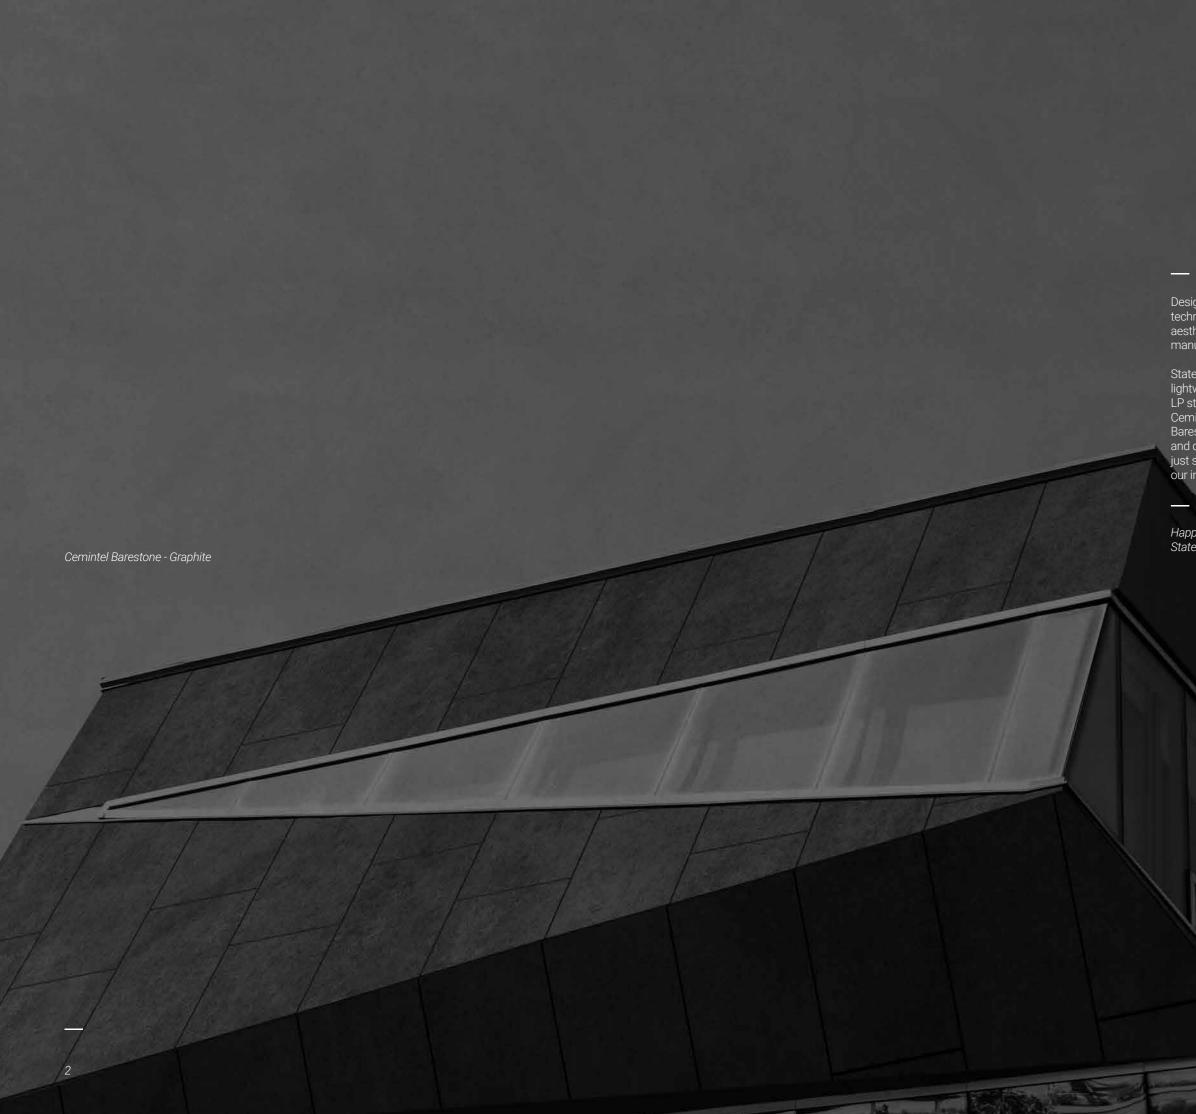

\_\_\_\_\_

4

\* Customised solutions can be provided upon request. Please contact us.

CEMINTEL TERRITORY

CEMINTEL SURROUND

Fibre cement products are made from natural ingredients. Ground Sand (Silica), Cement, Air, Water, Cellulose/Polyester Fibre, Additives e.g. sealers. Fibre cement does not contain magnesium chloride (salt).