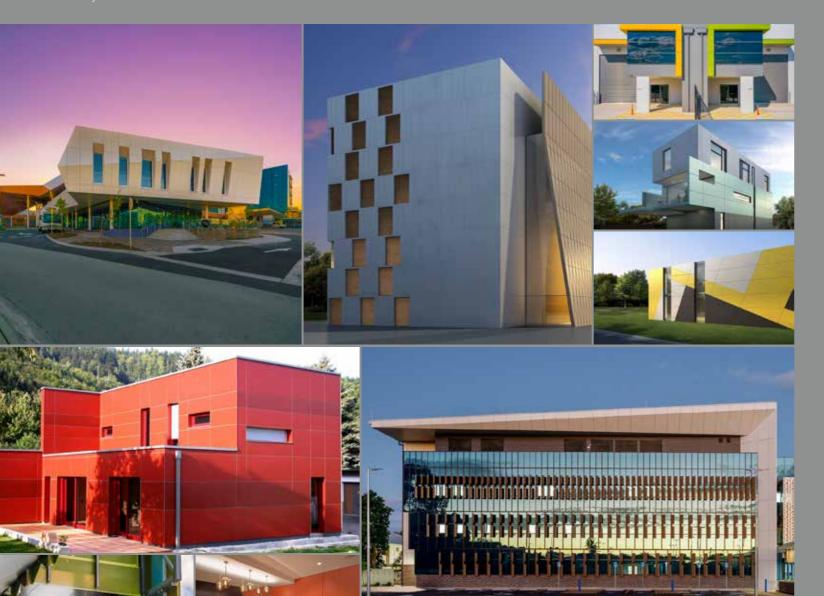

## CEMINTEL Surround

Cemintel Surround - Greyish

Cemintel Surround<sup>™</sup>

Projects

Clockwise from top left: Whiteish, Whiteish Base, Maya & Greenback, Greyish, Whiteish Base & Maya & Blackish Base, Whiteish & Blackish Base, Quinta, Aero & Greenback, Mainland