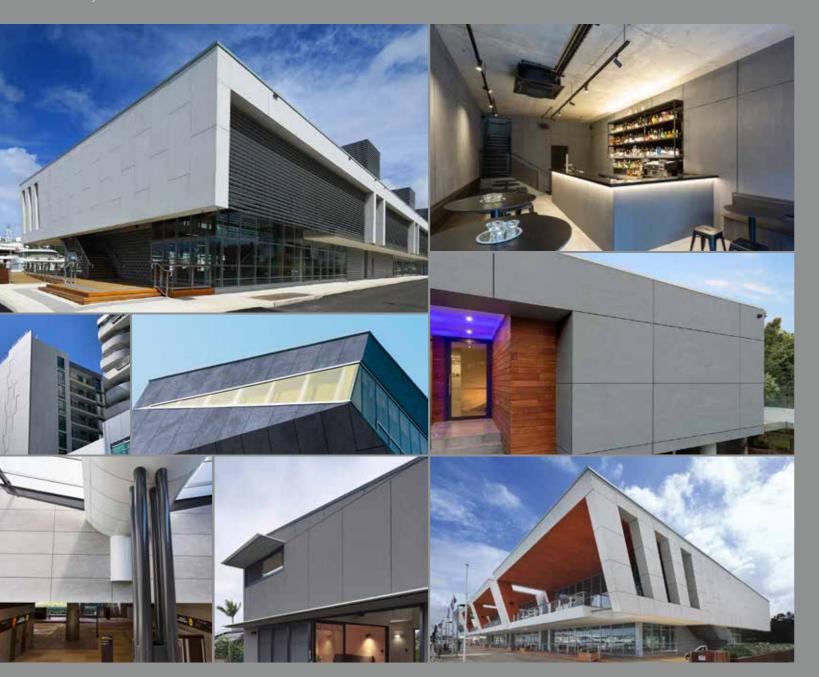

|                         |
| Blueish Base  | Blueish String  | Blueish Leather  | Gauze - SECONDARY    | Whiteout - SECONDARY    |
|               |                 |                  |                      |                         |
| Greenish Base | Greenish String | Greenish Leather | Strike - SECONDARY   | Aero - SECONDARY        |

## CEMINTEL Surround



Woodlot - SECONDARY



4

1

1. 10

Cemintel Barestone™

Cemintel Barestone is the original raw concrete look. Sophisticated and contemporary, because it is prefinished, it is low maintenance and doesn't need painting.

A Chine

Cemintel Barestone can be used in diverse ways and cut to different shapes and sizes for dramatic design effect.

Exclusive in NZ to State of Clad



\_\_\_\_



#### Cemintel Barestone™

Projects



#### Product Specification

| Panel Width      | 1200mm                          |
|------------------|---------------------------------|
| Panel Length     | 3000mm                          |
| Panel Thickness  | 9mm colour through              |
| Panel Mass (EMC) | 17.8kg/m2 (based on dry weight) |

As Barestone is a prefinished, manufactured product, images may vary from the actual product in regard to colour and surface finish. Panels should be inspected by the builder/installer prior to installation to ensure they meet aesthetic requirements.

## CEMINTEL barestone

#### Provenance

Manufactured in Australia.

#### System

\_\_\_\_

Aluminium rail system. Colour matched rivets are available to accommodate the differential movement between the building structure and the façade. They