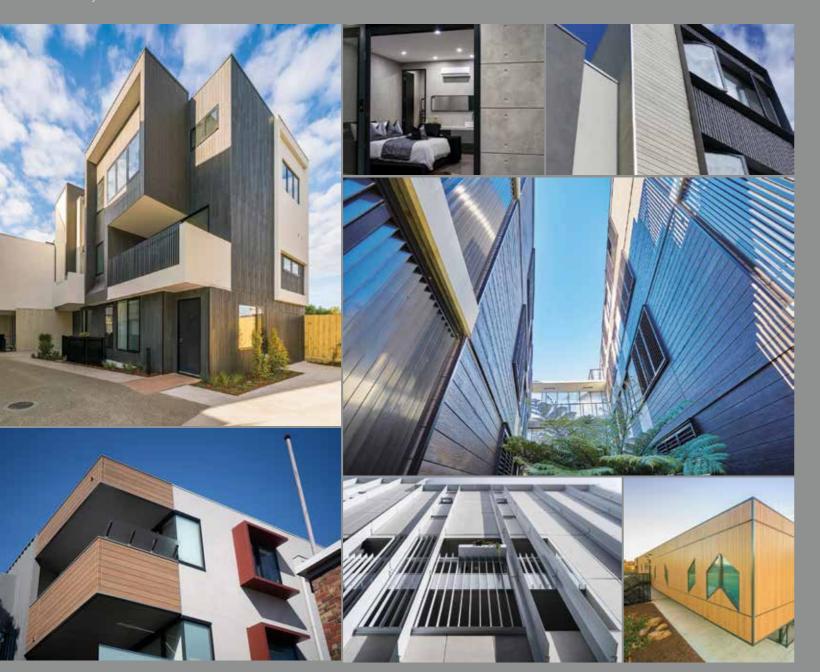

#### Cemintel Territorv<sup>™</sup>

Projects

Clockwise from top left: Woodlands Smoked, Quarry Concrete, Woodlands Limed, Woodlands Smoked & Quarry Urban Grey, Woodlands Teak, Quarry Concrete, Woodlands Teak