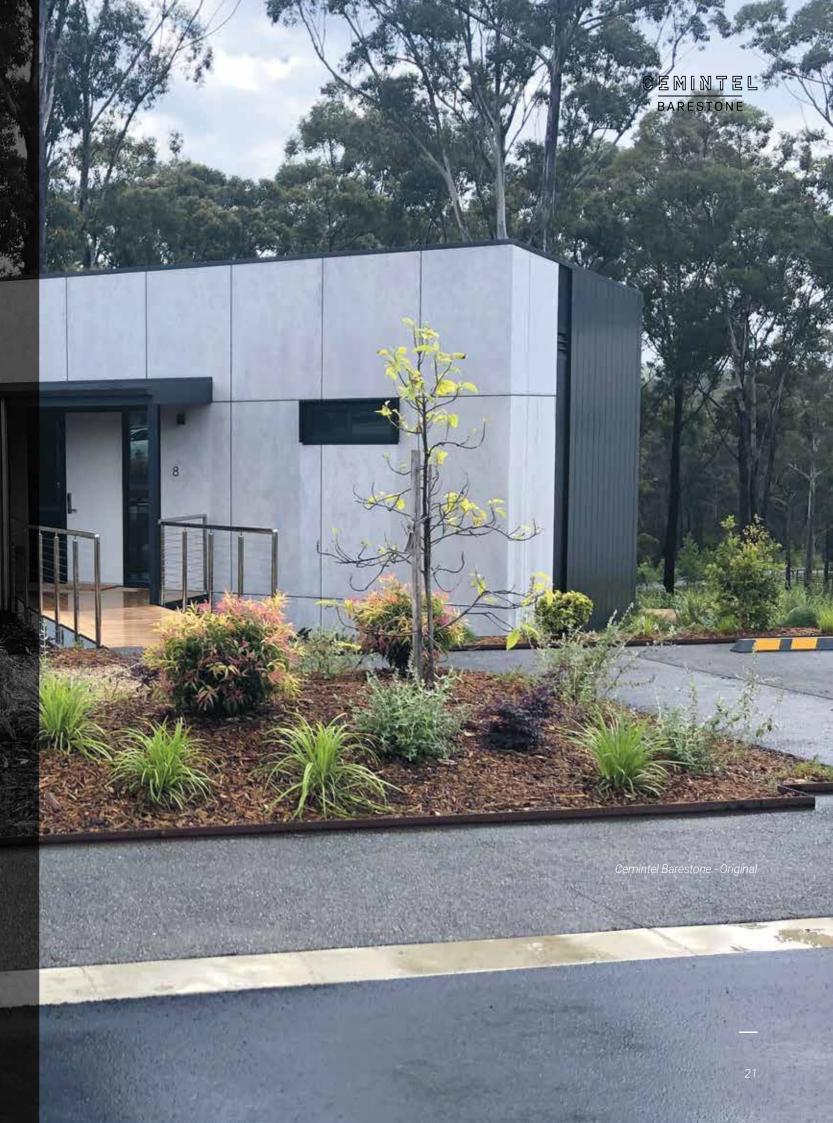

## CEMINTEL Surround

Woodlot - SECONDARY

4

1

1. 10

Cemintel Barestone™

Cemintel Barestone is the original raw concrete look. Sophisticated and contemporary, because it is prefinished, it is low maintenance and doesn't need painting.

A Chine

Cemintel Barestone can be used in diverse ways and cut to different shapes and sizes for dramatic design effect.

Exclusive in NZ to State of Clad

\_\_\_\_

#### Cemintel Barestone™

Projects