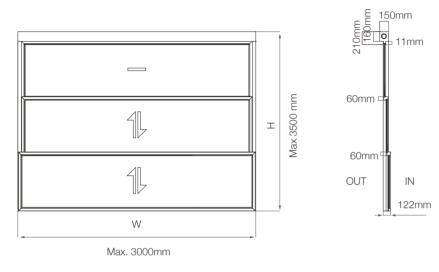

#### Technical Details

2 Panels

| Description                      | Glazing Type                                                                       |
|----------------------------------|------------------------------------------------------------------------------------|
| Glazing                          | Standard 8mm Tempered / Optional 10mm<br>Tempered and 4+12+4mm/5+10+5mm Insulated. |
| Max. movable glazed frame weight | 110kg                                                                              |
| Max. height                      | 300cm                                                                              |
| Max. width                       | 400cm (Min width :120cm)                                                           |
| Max. size                        | 12 sqm                                                                             |
| Surface finish                   | Electrostatic powder-coating                                                       |
| Motor type                       | 220 VAC 50/60Hz Tubular motor 85NM or 120NM<br>Direct Drive                        |
| Control                          | Switch, remote or smart control options                                            |

Standard 8mm Tempered / Optional 10mm Tempered and 4+12+4mm/5+10+5mm Insulated.

220kg

350cm

400cm (Min width :120cm)

12 sqm

Electrostatic powder-coating

220 VAC 50/60Hz Tubular motor 85NM or 120NM Direct Drive