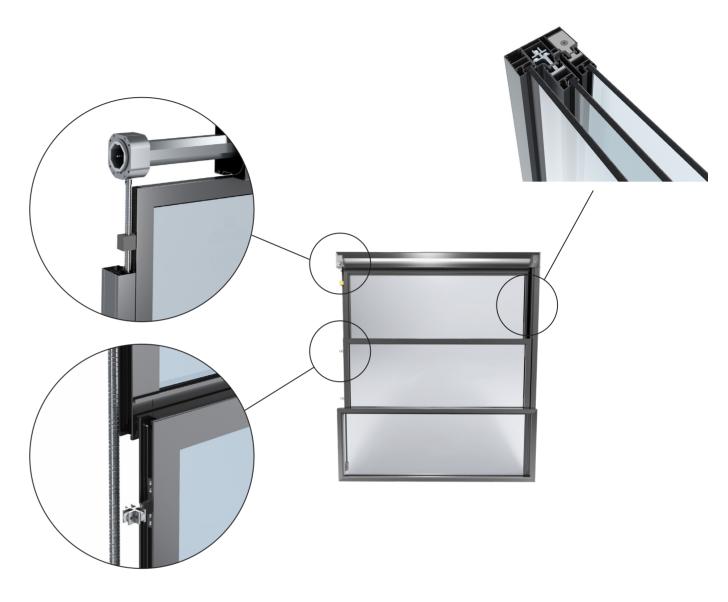

The patented worm shaft technology is supported with creative gearing mechanism that provides high level of safety and eliminates the operational problems with maintenance-free mechanism. Systems can incorporate tempered glazing with exclusive frame, glass type and glass color options. Optional two or three panels configurations are available with perfectly balanced motorised operation by remote control. Thanks to strengthened counterweight movement mechanism motor provides balanced up/down operation and panels can be stacked to either upwards or downwards.

- its maintenance-free mechanism.
- movement.
- supported by three-wheeled slider and ensures vibration-free movement.
- configurations provide various range of spacious living area options.

- The patented Worm Shaft technology eliminates the trembling and gives smooth movement even on large dimensions with

- This smart techology provides high degree safety compared to other working mechanism based on belts, ropes. - Gearbox system transfers the movement from the gear to the worm shaft mechanism and ensures the continuation of the

- System has pure balanced up/down operation thanks to strengthened counterweight movement mechanism. Second panel

- Depending on application, panels can be operated & stacked either upwards or downwards. Alternative opening-stacking