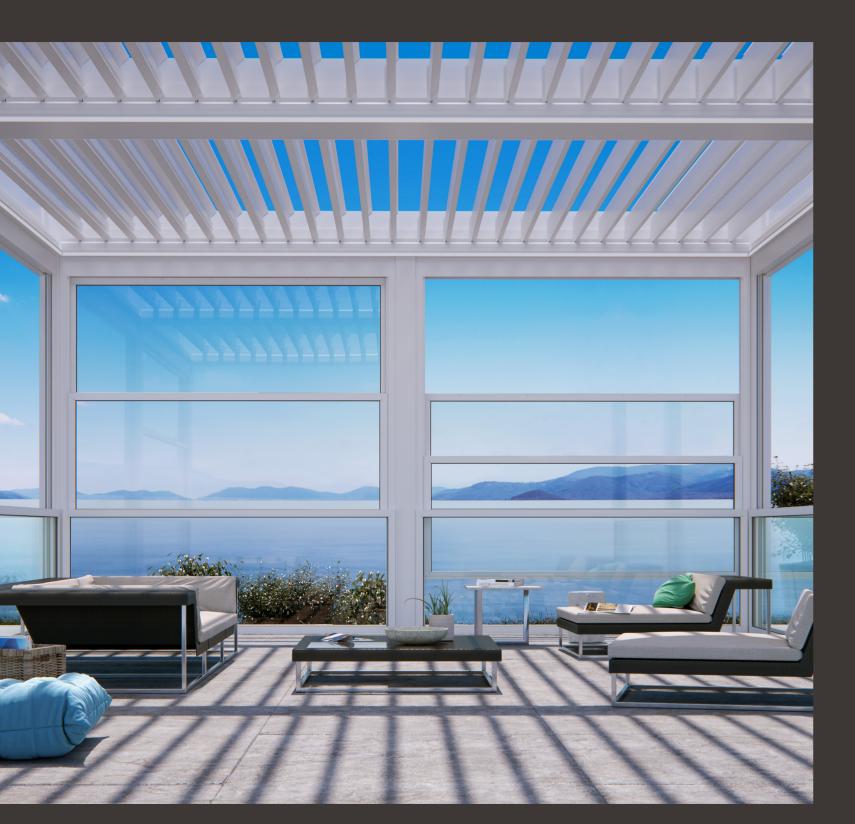

OUTDOOR LIVING

#### Explore the stunning new structural glazing solutions with maximized perspectives...

Sapphire is a new generation of innovative outdoor protection that expands outdoor living areas with its wide panoramic motorised glass panels. The system offers a high end fine frame designed guillotine glass system enriched with a perfect combination of luxury and functionality.

System can be configured to fit and cover various types of areas such as restaurants, terraces, wintergardens, balconies either private or commercial. In addition system can be adapted with Suntech range so if there's a Suntech model to suit you can cover any large open area with side glazing options.

Depending on application, panels can be operated & stacked to suit, either upwards or downwards. Alternative opening-stacking configurations provide an infinite range of spacious living area options.

Thanks to multiple stacking positions, fixed panels can also incorporate the function of balustrades. The position of movable panels can be adjusted according to desired height.