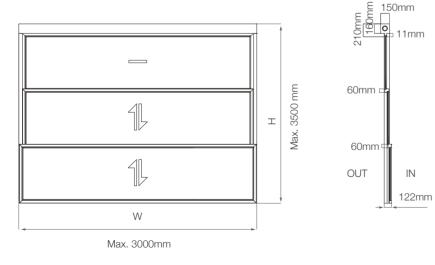

#### Technical Details

2 Panels

| Description                      | Glazing Type                                                                       |
|----------------------------------|------------------------------------------------------------------------------------|
| Glazing                          | Standard 8mm Tempered / Optional 10mm<br>Tempered and 4+12+4mm/5+10+5mm Insulated. |
| Max. movable glazed frame weight | 110kg                                                                              |
| Max. height                      | 300cm                                                                              |
| Max. width                       | 400cm (Min width :120cm)                                                           |
| Max. size                        | 12 sqm                                                                             |
| Surface finish                   | Electrostatic powder-coating                                                       |
| Motor type                       | 220 VAC 50/60Hz Tubular motor 85NM or 120NM<br>Direct Drive                        |
| Control                          | Switch, remote or smart control options                                            |

Standard 8mm Tempered / Optional 10mm Tempered and 4+12+4mm/5+10+5mm Insulated.

220kg

350cm

400cm (Min width :120cm)

12 sqm

Electrostatic powder-coating

220 VAC 50/60Hz Tubular motor 85NM or 120NM Direct Drive