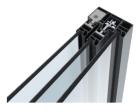

#### Worm Shaft Technology

3 Panels / Up Parking

Standard Tempered Single Glass 8 / 10mm

Internal View

Lateral Section

Insulated Double Glass 4+12+4 mm (width 2000-3000 mm max.)

Internal View

Lateral Section

- its maintenance-free mechanism.
- movement.
- supported by three-wheeled slider and ensures vibration-free movement.
- configurations provide various range of spacious living area options.

- The patented Worm Shaft technology eliminates the trembling and gives smooth movement even on large dimensions with

- This smart techology provides high degree safety compared to other working mechanism based on belts, ropes. - Gearbox system transfers the movement from the gear to the worm shaft mechanism and ensures the continuation of the