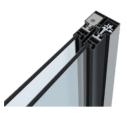

#### Worm Shaft Technology

3 Panels / Up Parking

Standard Tempered Single Glass 8 / 10mm

Internal View

Lateral Section

Insulated Double Glass 4+12+4 mm (width 2000-3000 mm max.)

Internal View

Lateral Section

- its maintenance-free mechanism.
- movement.
- supported by three-wheeled slider and ensures vibration-free movement.
- configurations provide various range of spacious living area options.

- The patented Worm Shaft technology eliminates the trembling and gives smooth movement even on large dimensions with

- This smart techology provides high degree safety compared to other working mechanism based on belts, ropes. - Gearbox system transfers the movement from the gear to the worm shaft mechanism and ensures the continuation of the