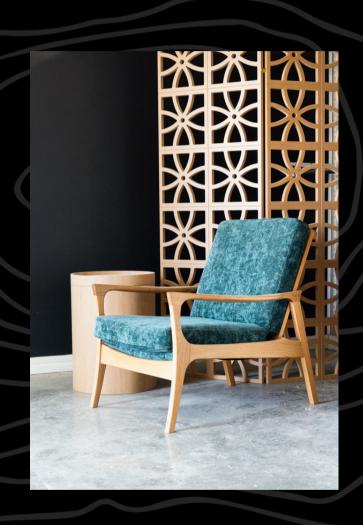

#### craftbuilt

Ensures that each piece is hand finished to the highest quality in your choice of timber and finish

## Customise your own

#### Wood, Stain & Fabric

Available in
Oak
Walnut
Ash
Mahogany
Maple
Beech
NZ Native Timber

Finished in
Natural
Whitewash
Greywash
Black
Osmo Oil/Wax

Fabric of your choice \*Leather is additional

Specifications:
Height 770mm
Depth 800mm
Seat Depth 530mm
Seat Height 380mm
Arm Height 530mm