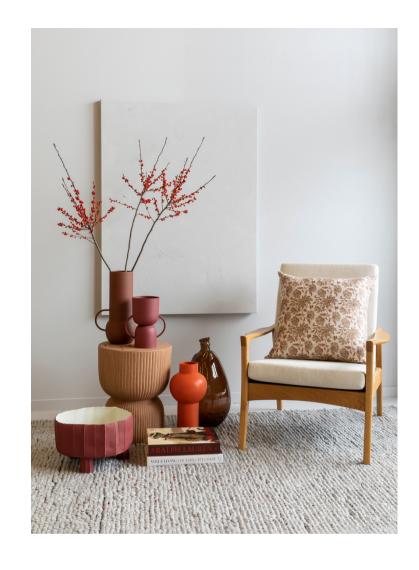

#### craftbuilt

Ensures that each piece is hand finished to the highest quality in your choice of timber and finish

## Customise your own

#### Wood, Stain & Fabric

Available in
Oak
Walnut
Ash
Mahogany
Maple
Beech
NZ Native Timber

Finished in
Natural
Whitewash
Greywash
Black
Osmo Oil/Wax

Fabric of your choice \*Leather is additional

Specifications:
Height 770mm
Depth 800mm
Seat Depth 530mm
Seat Height 380mm
Arm Height 530mm