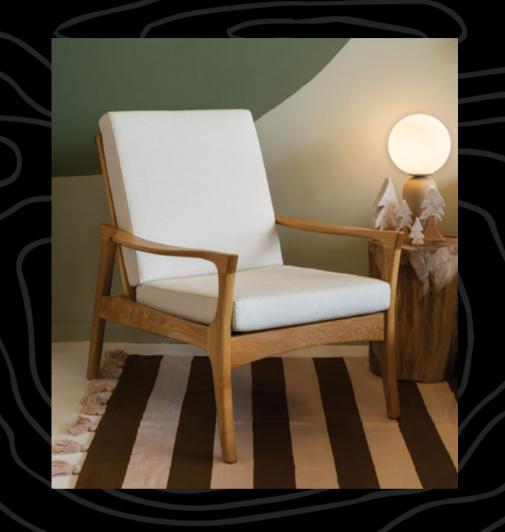

#### craftbuilt

Ensures that each piece is hand finished to the highest quality in your choice of timber and finish

## Customise your own

#### Wood, Stain & Fabric

Available in
Oak
Walnut
Ash
Mahogany
Maple
Beech
NZ Native Timber

Finished in
Natural
Whitewash
Greywash
Black
Osmo Oil/Wax

Fabric of your choice \*Leather is additional

Specifications:
Height 770mm
Depth 800mm
Seat Depth 530mm
Seat Height 380mm
Arm Height 530mm