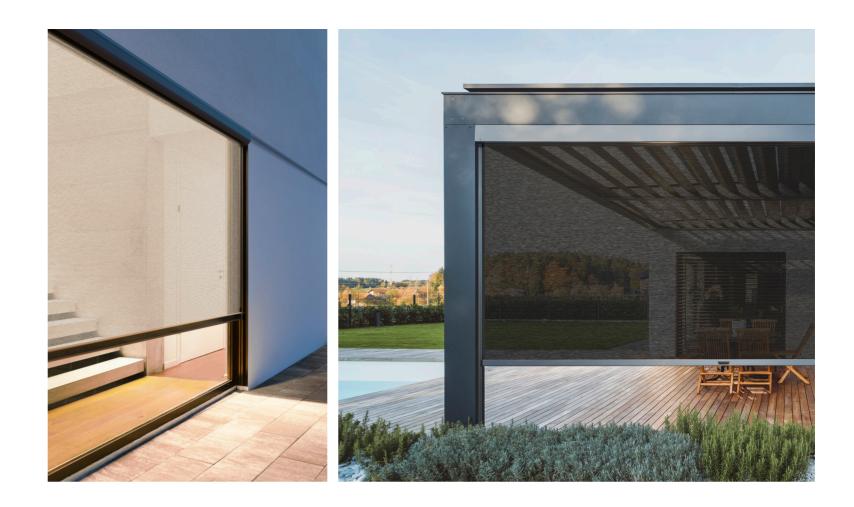

Clear PVC is the best solution when an unobstructed view is required while, providing full wind and rain protection.

## Automation

Screens can be automated to respond to the touch of a button, allowing you to relax and enjoy the ease of remote operation.

shadeelements.co.nz