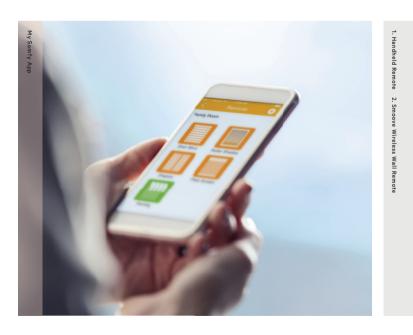

## Automation

Screens can be automated to respond to the touch of a button, allowing you to relax and enjoy the ease of remote operation.

shadeelements.co.nz