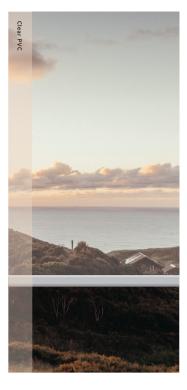

Clear PVC is the best solution when an unobstructed view is required while, providing full wind and rain protection.