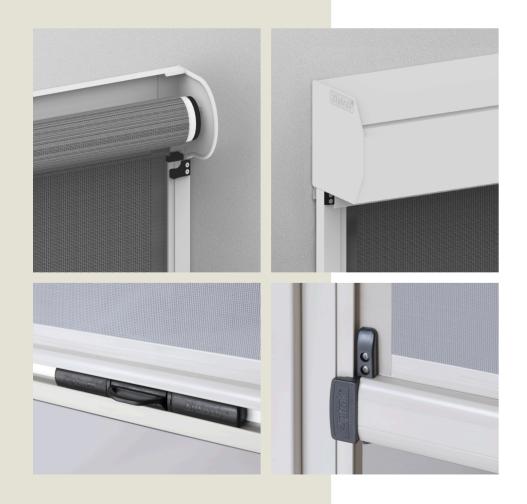

## Ziptrak<sup>®</sup>

As innovators of outdoor-living solutions in New Zealand for many years, Shade Elements has become an industry leader of awnings, screens and retractable pergolas.

Ziptrak® screens easily maximise your living options by connecting indoor and outdoor environments to make one harmonious room. They also provide seclusion and protection from the elements, while controlling airflow, light and temperature. As well as being robust and aesthetically pleasing, Ziptrak® has a patented track-guided system that ensures screens easily glide up or down and stop in the position you require.

## We create versatile, beautiful outdoor

|            | PROTECTION                             |
|------------|----------------------------------------|
|            | 135 mm Small pelmet - drops up to 2400 |
| Mesh only) | 175 mm Large pelmet – drops up to 3300 |
|            | 135 mm Flashing                        |
|            |                                        |
|            | COMPONENT COLOURS                      |
|            | Customised to Dulux powder-coat range  |
|            |                                        |