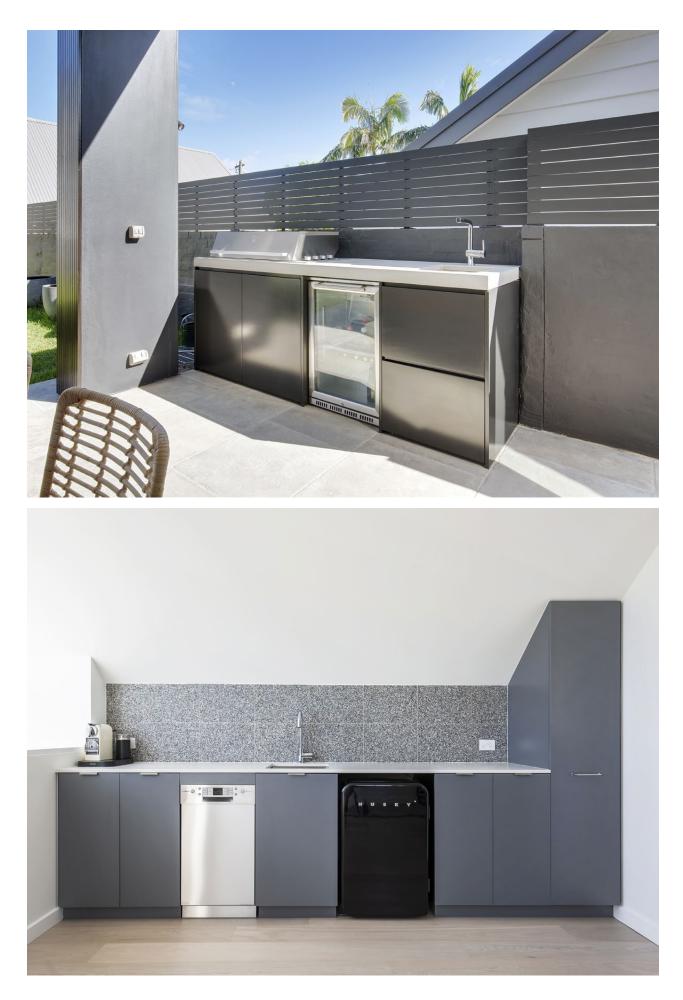

## Shaker-style home in Randwick

7

This new build was fully renovated in a Shaker style, which also included a classical twist with brass detailing. Custom joinery was created in this style for the entirety of the home. The fully integrated appliances and two colours of joinery used in the kitchen accentuated the beautiful marble benchtops and splashback. Invisible handle pulls were custom made for the upper cabinetry in the kitchen. The butler's pantry and laundry room were continued with the same style and accents to provide the feeling of cohesion and greater space. Additional unique features to highlight are the curved vanity units made for the bathrooms, as well as the curved daybed and entertainment units.