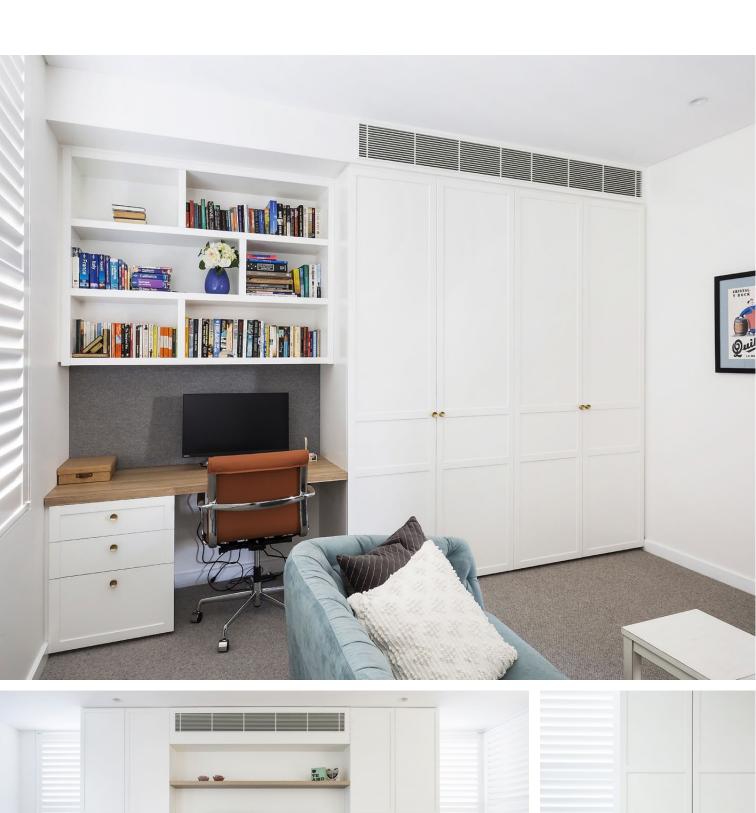

## Shaker-style home in Randwick

7

This new build was fully renovated in a Shaker style, which also included a classical twist with brass detailing. Custom joinery was created in this style for the entirety of the home. The fully integrated appliances and two colours of joinery used in the kitchen accentuated the beautiful marble benchtops and splashback. Invisible handle pulls were custom made for the upper cabinetry in the kitchen. The butler's pantry and laundry room were continued with the same style and accents to provide the feeling of cohesion and greater space. Additional unique features to highlight are the curved vanity units made for the bathrooms, as well as the curved daybed and entertainment units.