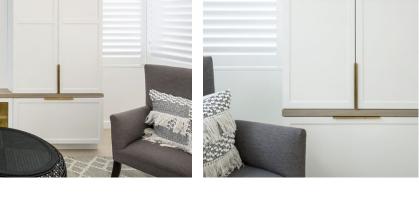

## Shaker-style home in Randwick

7

This new build was fully renovated in a Shaker style, which also included a classical twist with brass detailing. Custom joinery was created in this style for the entirety of the home. The fully integrated appliances and two colours of joinery used in the kitchen accentuated the beautiful marble benchtops and splashback. Invisible handle pulls were custom made for the upper cabinetry in the kitchen. The butler's pantry and laundry room were continued with the same style and accents to provide the feeling of cohesion and greater space. Additional unique features to highlight are the curved vanity units made for the bathrooms, as well as the curved daybed and entertainment units.