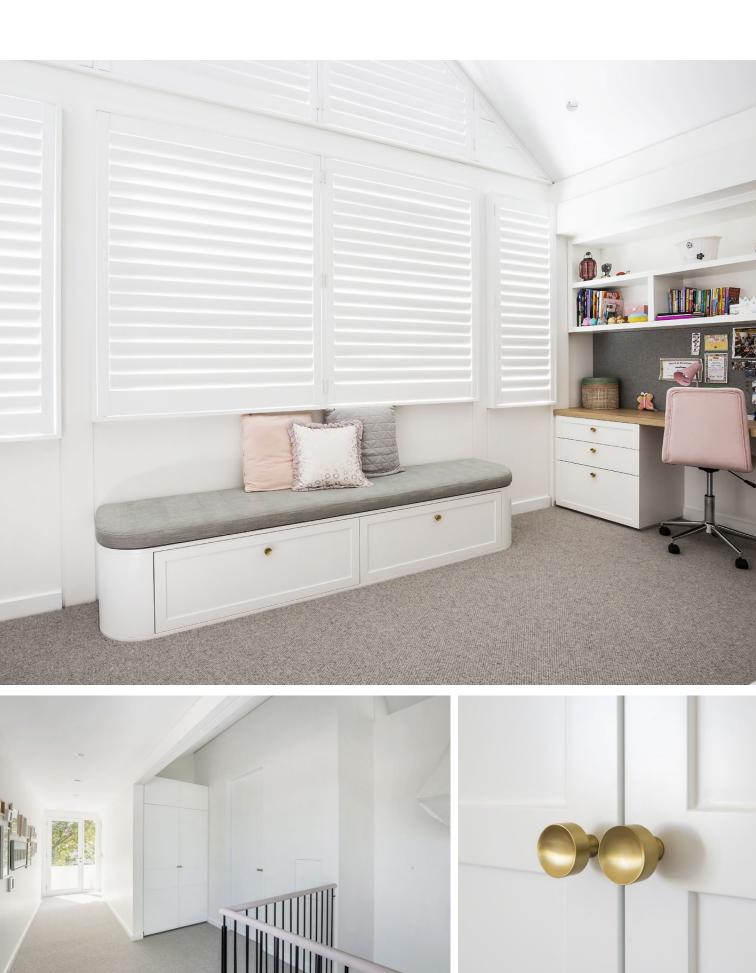

## Shaker-style home in Randwick

7

This new build was fully renovated in a Shaker style, which also included a classical twist with brass detailing. Custom joinery was created in this style for the entirety of the home. The fully integrated appliances and two colours of joinery used in the kitchen accentuated the beautiful marble benchtops and splashback. Invisible handle pulls were custom made for the upper cabinetry in the kitchen. The butler's pantry and laundry room were continued with the same style and accents to provide the feeling of cohesion and greater space. Additional unique features to highlight are the curved vanity units made for the bathrooms, as well as the curved daybed and entertainment units.