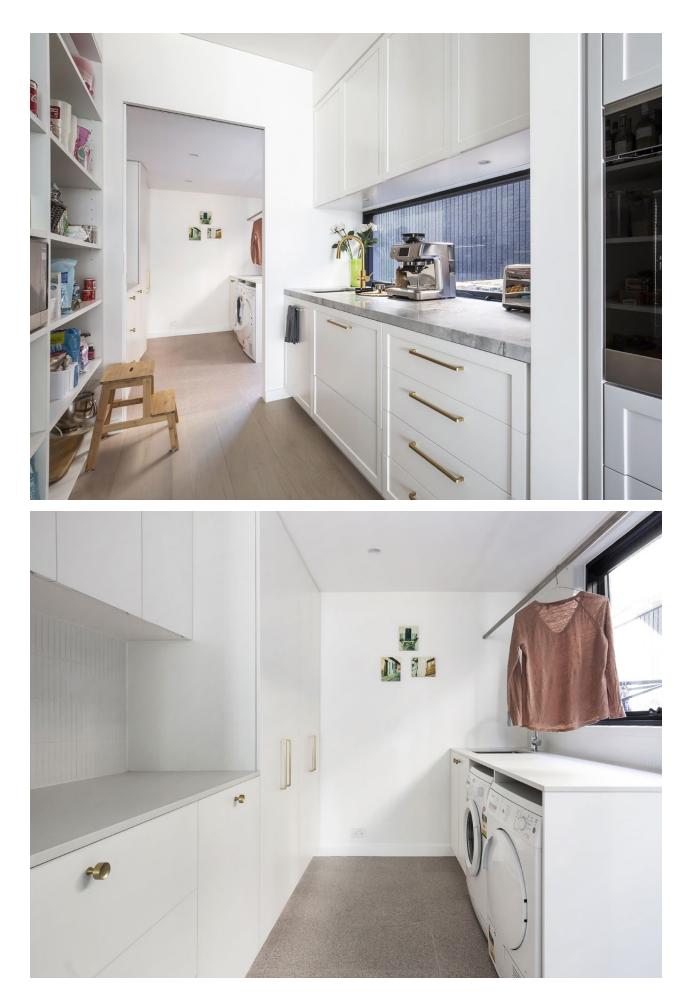

## Shaker-style home in Randwick

7

This new build was fully renovated in a Shaker style, which also included a classical twist with brass detailing. Custom joinery was created in this style for the entirety of the home. The fully integrated appliances and two colours of joinery used in the kitchen accentuated the beautiful marble benchtops and splashback. Invisible handle pulls were custom made for the upper cabinetry in the kitchen. The butler's pantry and laundry room were continued with the same style and accents to provide the feeling of cohesion and greater space. Additional unique features to highlight are the curved vanity units made for the bathrooms, as well as the curved daybed and entertainment units.