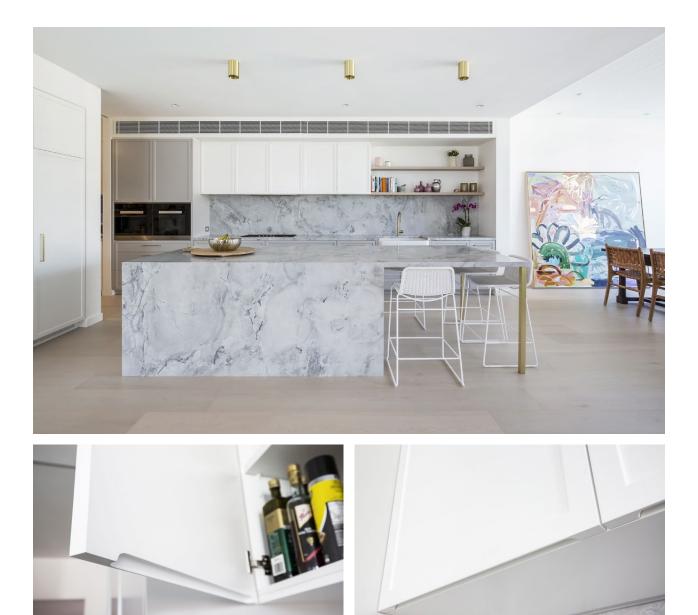

## Shaker-style home in Randwick

7

This new build was fully renovated in a Shaker style, which also included a classical twist with brass detailing. Custom joinery was created in this style for the entirety of the home. The fully integrated appliances and two colours of joinery used in the kitchen accentuated the beautiful marble benchtops and splashback. Invisible handle pulls were custom made for the upper cabinetry in the kitchen. The butler's pantry and laundry room were continued with the same style and accents to provide the feeling of cohesion and greater space. Additional unique features to highlight are the curved vanity units made for the bathrooms, as well as the curved daybed and entertainment units.