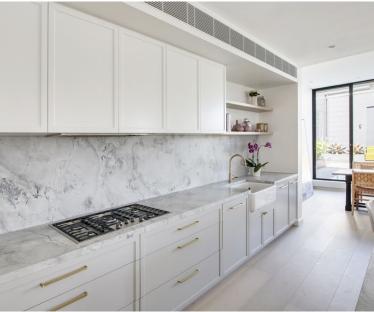

## Shaker-style home in Randwick

7

This new build was fully renovated in a Shaker style, which also included a classical twist with brass detailing. Custom joinery was created in this style for the entirety of the home. The fully integrated appliances and two colours of joinery used in the kitchen accentuated the beautiful marble benchtops and splashback. Invisible handle pulls were custom made for the upper cabinetry in the kitchen. The butler's pantry and laundry room were continued with the same style and accents to provide the feeling of cohesion and greater space. Additional unique features to highlight are the curved vanity units made for the bathrooms, as well as the curved daybed and entertainment units.