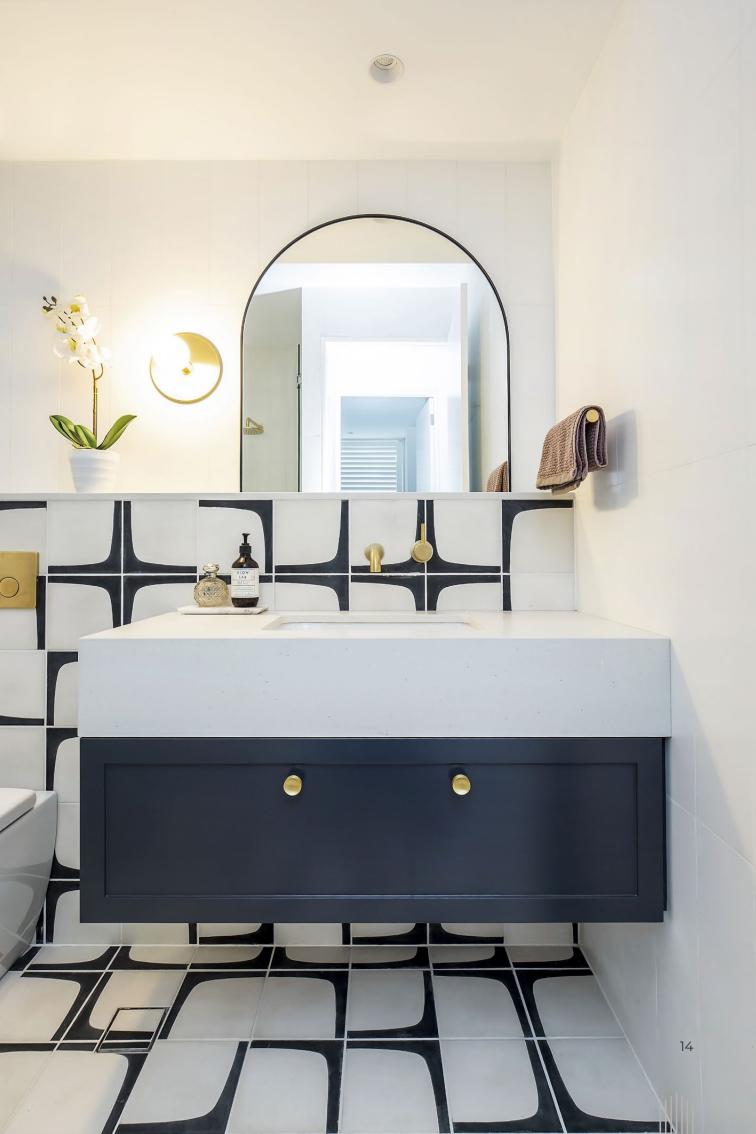

## Shaker-style home in Randwick

7

This new build was fully renovated in a Shaker style, which also included a classical twist with brass detailing. Custom joinery was created in this style for the entirety of the home. The fully integrated appliances and two colours of joinery used in the kitchen accentuated the beautiful marble benchtops and splashback. Invisible handle pulls were custom made for the upper cabinetry in the kitchen. The butler's pantry and laundry room were continued with the same style and accents to provide the feeling of cohesion and greater space. Additional unique features to highlight are the curved vanity units made for the bathrooms, as well as the curved daybed and entertainment units.