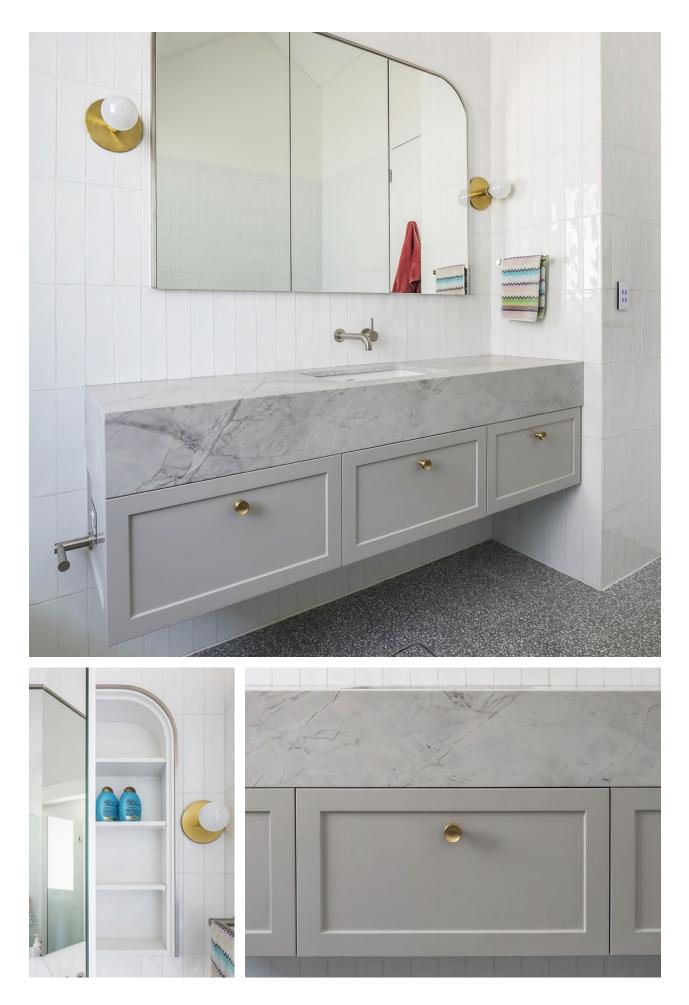

## Shaker-style home in Randwick

7

This new build was fully renovated in a Shaker style, which also included a classical twist with brass detailing. Custom joinery was created in this style for the entirety of the home. The fully integrated appliances and two colours of joinery used in the kitchen accentuated the beautiful marble benchtops and splashback. Invisible handle pulls were custom made for the upper cabinetry in the kitchen. The butler's pantry and laundry room were continued with the same style and accents to provide the feeling of cohesion and greater space. Additional unique features to highlight are the curved vanity units made for the bathrooms, as well as the curved daybed and entertainment units.