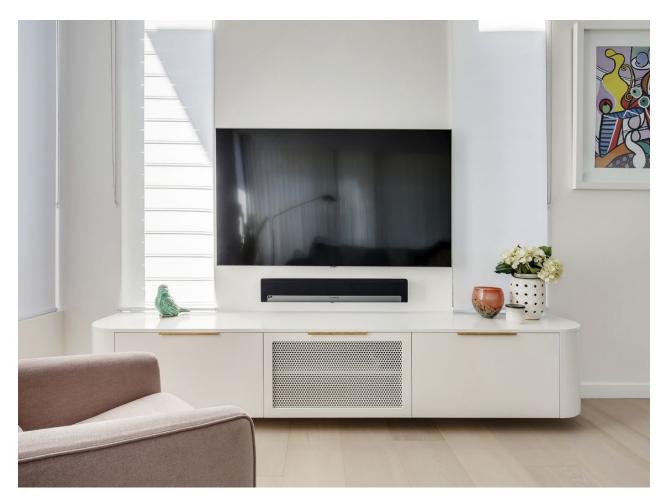

## Shaker-style home in Randwick

7

This new build was fully renovated in a Shaker style, which also included a classical twist with brass detailing. Custom joinery was created in this style for the entirety of the home. The fully integrated appliances and two colours of joinery used in the kitchen accentuated the beautiful marble benchtops and splashback. Invisible handle pulls were custom made for the upper cabinetry in the kitchen. The butler's pantry and laundry room were continued with the same style and accents to provide the feeling of cohesion and greater space. Additional unique features to highlight are the curved vanity units made for the bathrooms, as well as the curved daybed and entertainment units.