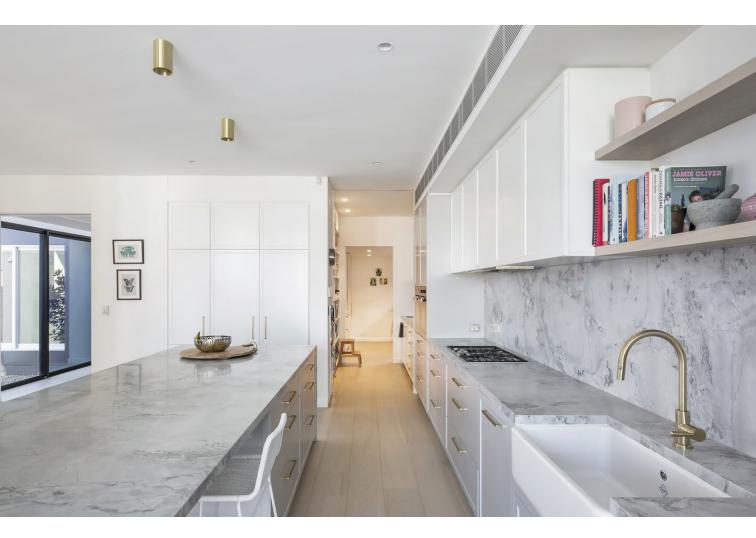

## Shaker-style home in Randwick

7

This new build was fully renovated in a Shaker style, which also included a classical twist with brass detailing. Custom joinery was created in this style for the entirety of the home. The fully integrated appliances and two colours of joinery used in the kitchen accentuated the beautiful marble benchtops and splashback. Invisible handle pulls were custom made for the upper cabinetry in the kitchen. The butler's pantry and laundry room were continued with the same style and accents to provide the feeling of cohesion and greater space. Additional unique features to highlight are the curved vanity units made for the bathrooms, as well as the curved daybed and entertainment units.