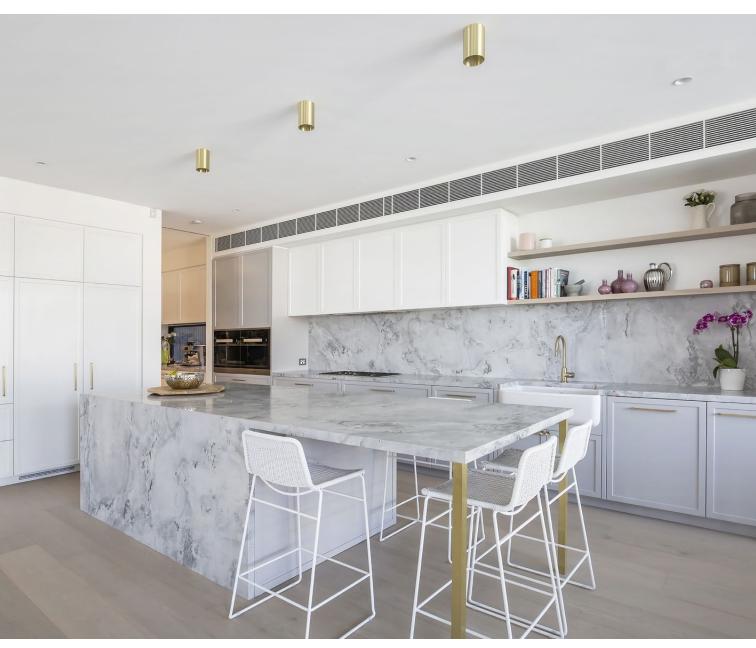

## Shaker-style home in Randwick

7

This new build was fully renovated in a Shaker style, which also included a classical twist with brass detailing. Custom joinery was created in this style for the entirety of the home. The fully integrated appliances and two colours of joinery used in the kitchen accentuated the beautiful marble benchtops and splashback. Invisible handle pulls were custom made for the upper cabinetry in the kitchen. The butler's pantry and laundry room were continued with the same style and accents to provide the feeling of cohesion and greater space. Additional unique features to highlight are the curved vanity units made for the bathrooms, as well as the curved daybed and entertainment units.