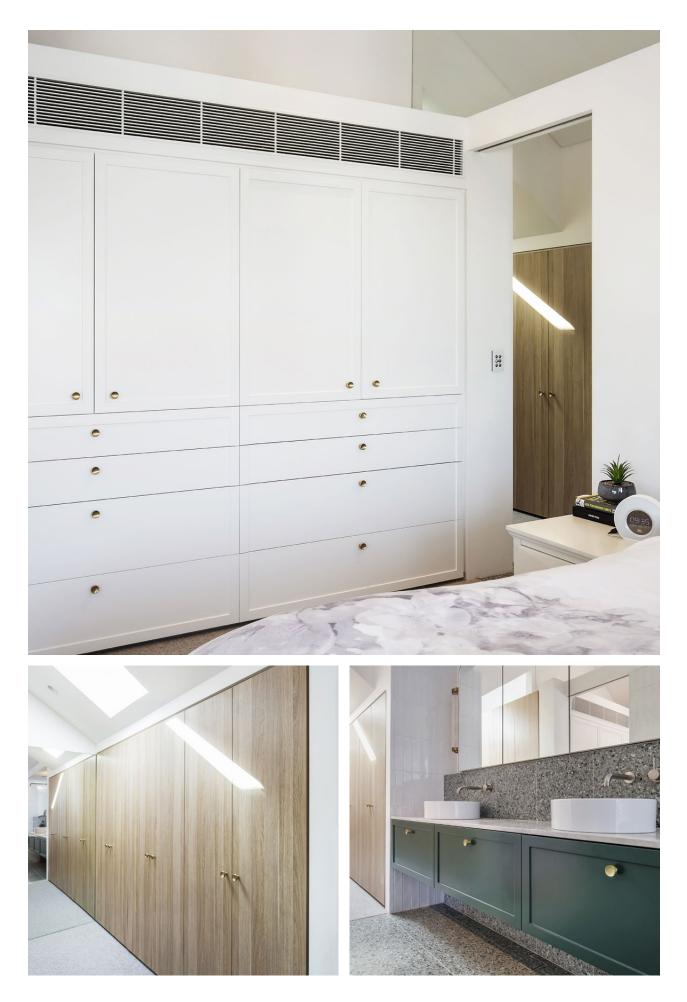

## Shaker-style home in Randwick

7

This new build was fully renovated in a Shaker style, which also included a classical twist with brass detailing. Custom joinery was created in this style for the entirety of the home. The fully integrated appliances and two colours of joinery used in the kitchen accentuated the beautiful marble benchtops and splashback. Invisible handle pulls were custom made for the upper cabinetry in the kitchen. The butler's pantry and laundry room were continued with the same style and accents to provide the feeling of cohesion and greater space. Additional unique features to highlight are the curved vanity units made for the bathrooms, as well as the curved daybed and entertainment units.