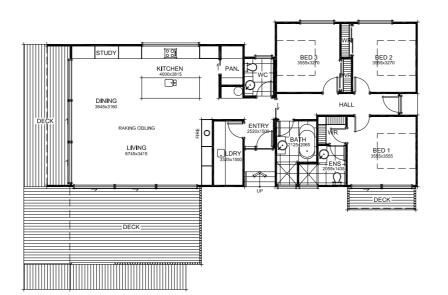

#### SIMPLE, CLASSEY AND EDGY

From the outside, the house has a solid, timber box-like presence enhanced by the squared parapet main walls concealing simple mono-pitch roofs. In plan this translates into two interconnected, centrally accessed pavilions: one with open plan kitchen/ dining/living spaces with the other housing the bedrooms and bathrooms. The bedroom section can be further expanded by connecting it to another customised module with functions such as a garage, self-contained accommodation or office.

The interiors feature a designer kitchen with a concealed scullery and the option of a seamless integration of study and storage spaces. A large volume open plan living connects via sliding glass doors to wide exterior decks. Robust, steel-frame louvres define the generous outdoor living and dining space that can be further enhanced by the addition of an adjustable sunroof and sliding privacy screens depending on the selected site's orientation. The main bedroom deck underlines the overall design language with a similar sun shading structure.

3 BEDROOMS

2.5 BATHROOMS

LIVING

WITH OVERSIZE RANCH SLIDERS TAKING THE LEVEL TRANSITION FROM INSIDE TO OUT THE SPACE FOR ENTERTAINING CAN EASILY BE SUBSTANTIALLY INCREASED.

COMPRISING THREE BEDROOMS, TWO BATHROOMS AND A SEPARATE TOILET, THE PLAN IS MASTERFULLY DESIGNED AROUND A LIMITED SPACE.

SINGLE LEVEL 147m<sup>2</sup> HOME