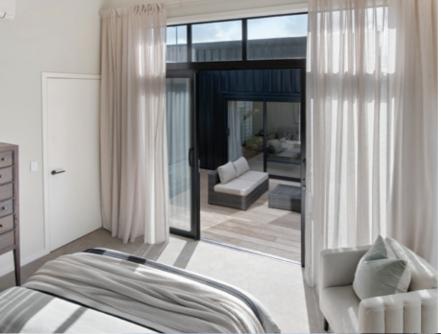

#### WILKINS

-

#### CONTEMPORARY CLASSIC FOR MODERN LIVING

This 187sqm four-bedroom show home has been designed with simplicity and style. The overall design shows how high-quality materials and architectural features can create an aesthetically pleasing and practical home. Feel a sense of space wash over you in the attractive open-plan areas with vaulted ceilings.

The overall feel of the space is soft and light. Quality Fisher & Paykel appliances complement the design of the entertainer's kitchen. A butler's pantry and wine fridge are ideal for catering to unexpected guests. The living spaces enjoy good flow to outdoor living areas. Four generous bedrooms include the master with spacious ensuite. The main bathroom features a freestanding bath, tiled shower and custom vanity. There's a separate laundry to keep messy jobs out of the way and out of sight. Cladding includes horizontal Taranakipine weatherboards and vertical shiplap cedar. An asphalt tiled roof caps off this well-designed package.