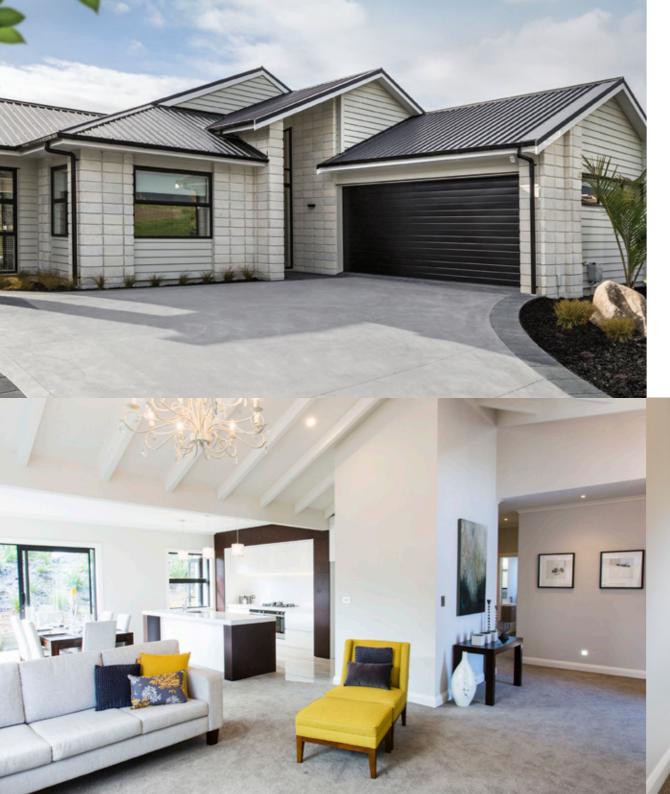

### DRAW YOUR OWN LINE

This architectural single-level home has true street presence with the intersecting lines of rumbled block, weatherboard cladding and metal long run roofing. Inside, the exposed rafters, high raked ceilings and cathedral windows create an amazing sense of light and space when you enter. Superbly detailed throughout, we love how this home's white and dark-wood theme gives it a retro vibe, while remaining completely modern. Large glass sliders and windows make the most of natural light and provide a direct connection to the outdoors. This was Maddren's most successful showhome ever! 

2 BATHROOMS

LIVING

SINGLE LEVEL 190m<sup>2</sup> HOME