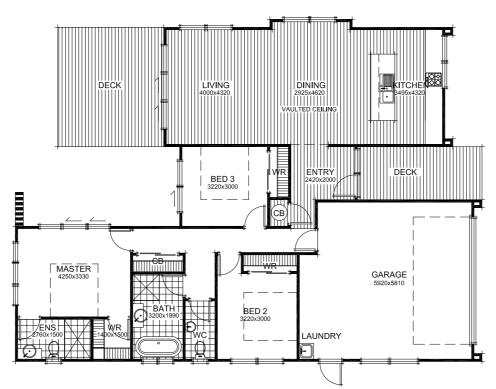

#### CONTEMPORARY CLASSIC FOR MODERN LIVING

This 187sqm four-bedroom show home has been designed with simplicity and style. The overall design shows how high-quality materials and architectural features can create an aesthetically pleasing and practical home. Feel a sense of space wash over you in the attractive open-plan areas with vaulted ceilings.

The overall feel of the space is soft and light. Quality Fisher & Paykel appliances complement the design of the entertainer's kitchen. A butler's pantry and wine fridge are ideal for catering to unexpected guests. The living spaces enjoy good flow to outdoor living areas. Four generous bedrooms include the master with spacious ensuite. The main bathroom features a freestanding bath, tiled shower and custom vanity. There's a separate laundry to keep messy jobs out of the way and out of sight. Cladding includes horizontal Taranakipine weatherboards and vertical shiplap cedar. An asphalt tiled roof caps off this well-designed package.

4 BEDROOMS

m

1 LIVING

> WITH HIGH VAULTED CEILINGS AND OPEN PLAN LIVING, THERE'S NO SHORTAGE OF SPACE BUT PLENTY OF COMFORT IN THIS AWARD WINNING HOME.

#### SINGLE LEVEL 187m<sup>2</sup> HOME