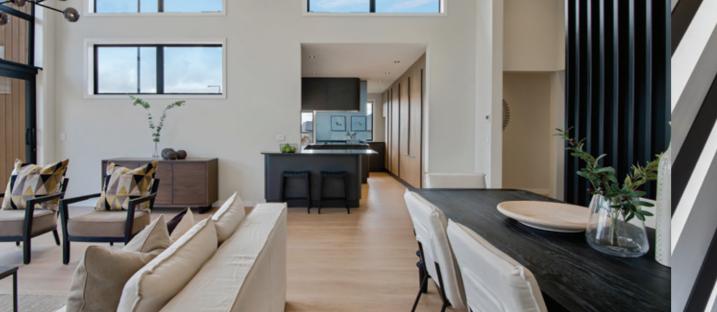

#### WILKINS

-

#### CONTEMPORARY CLASSIC FOR MODERN LIVING

This 187sqm four-bedroom show home has been designed with simplicity and style. The overall design shows how high-quality materials and architectural features can create an aesthetically pleasing and practical home. Feel a sense of space wash over you in the attractive open-plan areas with vaulted ceilings.

The overall feel of the space is soft and light. Quality Fisher & Paykel appliances complement the design of the entertainer's kitchen. A butler's pantry and wine fridge are ideal for catering to unexpected guests. The living spaces enjoy good flow to outdoor living areas. Four generous bedrooms include the master with spacious ensuite. The main bathroom features a freestanding bath, tiled shower and custom vanity. There's a separate laundry to keep messy jobs out of the way and out of sight. Cladding includes horizontal Taranakipine weatherboards and vertical shiplap cedar. An asphalt tiled roof caps off this well-designed package.