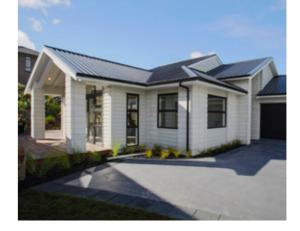

#### RIDGEDALE

### DRAW YOUR OWN LINE

This architectural single-level home has true street presence with the intersecting lines of rumbled block, weatherboard cladding and metal long run roofing. Inside, the exposed rafters, high raked ceilings and cathedral windows create an amazing sense of light and space when you enter. Superbly detailed throughout, we love how this home's white and dark-wood theme gives it a retro vibe, while remaining completely modern. Large glass sliders and windows make the most of natural light and provide a direct connection to the outdoors. This was Maddren's most successful showhome ever! 

2 BATHROOMS

LIVING

SINGLE LEVEL 190m<sup>2</sup> HOME