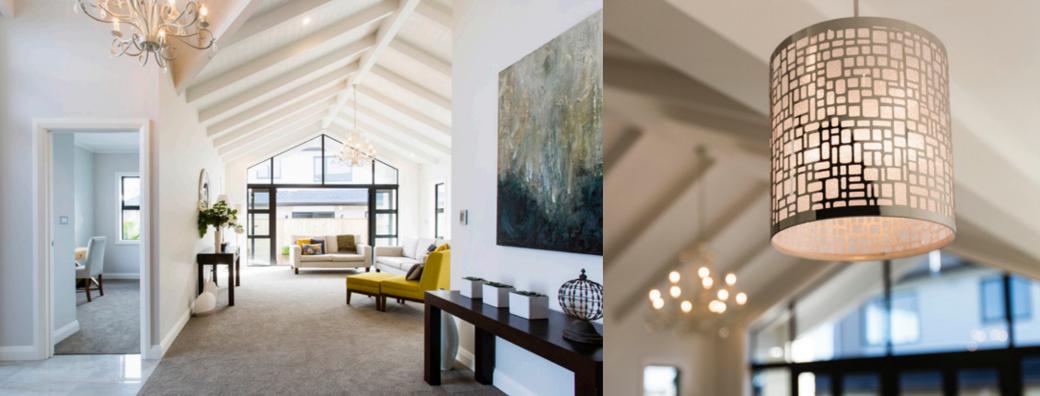

### DRAW YOUR OWN LINE

This architectural single-level home has true street presence with the intersecting lines of rumbled block, weatherboard cladding and metal long run roofing. Inside, the exposed rafters, high raked ceilings and cathedral windows create an amazing sense of light and space when you enter. Superbly detailed throughout, we love how this home's white and dark-wood theme gives it a retro vibe, while remaining completely modern. Large glass sliders and windows make the most of natural light and provide a direct connection to the outdoors. This was Maddren's most successful showhome ever! 