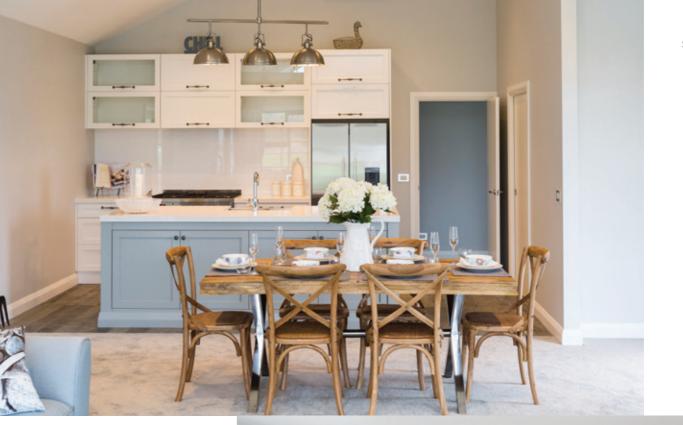

#### CONTEMPORARY CLASSIC FOR MODERN LIVING

This 187sqm four-bedroom show home has been designed with simplicity and style. The overall design shows how high-quality materials and architectural features can create an aesthetically pleasing and practical home. Feel a sense of space wash over you in the attractive open-plan areas with vaulted ceilings.

The overall feel of the space is soft and light. Quality Fisher & Paykel appliances complement the design of the entertainer's kitchen. A butler's pantry and wine fridge are ideal for catering to unexpected guests. The living spaces enjoy good flow to outdoor living areas. Four generous bedrooms include the master with spacious ensuite. The main bathroom features a freestanding bath, tiled shower and custom vanity. There's a separate laundry to keep messy jobs out of the way and out of sight. Cladding includes horizontal Taranakipine weatherboards and vertical shiplap cedar. An asphalt tiled roof caps off this well-designed package.