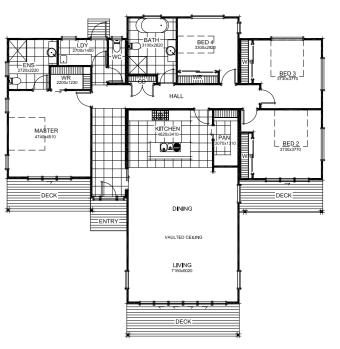

#### CONTEMPORARY CLASSIC FOR MODERN LIVING

This 187sqm four-bedroom show home has been designed with simplicity and style. The overall design shows how high-quality materials and architectural features can create an aesthetically pleasing and practical home. Feel a sense of space wash over you in the attractive open-plan areas with vaulted ceilings.

The overall feel of the space is soft and light. Quality Fisher & Paykel appliances complement the design of the entertainer's kitchen. A butler's pantry and wine fridge are ideal for catering to unexpected guests. The living spaces enjoy good flow to outdoor living areas. Four generous bedrooms include the master with spacious ensuite. The main bathroom features a freestanding bath, tiled shower and custom vanity. There's a separate laundry to keep messy jobs out of the way and out of sight. Cladding includes horizontal Taranakipine weatherboards and vertical shiplap cedar. An asphalt tiled roof caps off this well-designed package.

4 BEDROOMS

m

1 LIVING

> WITH HIGH VAULTED CEILINGS AND OPEN PLAN LIVING, THERE'S NO SHORTAGE OF SPACE BUT PLENTY OF COMFORT IN THIS AWARD WINNING HOME.

#### SINGLE LEVEL 187m<sup>2</sup> HOME