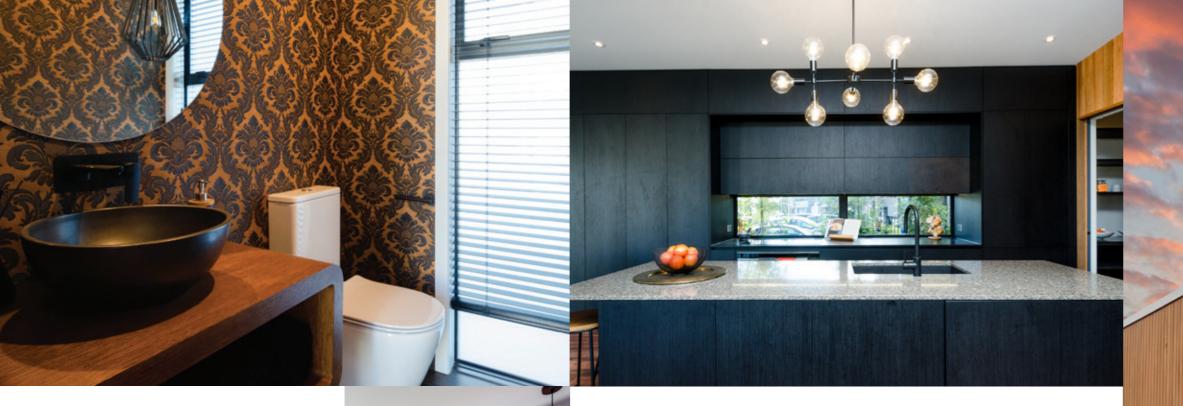

#### SIMPLE, CLASSEY AND EDGY

From the outside, the house has a solid, timber box-like presence enhanced by the squared parapet main walls concealing simple mono-pitch roofs. In plan this translates into two interconnected, centrally accessed pavilions: one with open plan kitchen/ dining/living spaces with the other housing the bedrooms and bathrooms. The bedroom section can be further expanded by connecting it to another customised module with functions such as a garage, self-contained accommodation or office.

The interiors feature a designer kitchen with a concealed scullery and the option of a seamless integration of study and storage spaces. A large volume open plan living connects via sliding glass doors to wide exterior decks. Robust, steel-frame louvres define the generous outdoor living and dining space that can be further enhanced by the addition of an adjustable sunroof and sliding privacy screens depending on the selected site's orientation. The main bedroom deck underlines the overall design language with a similar sun shading structure.