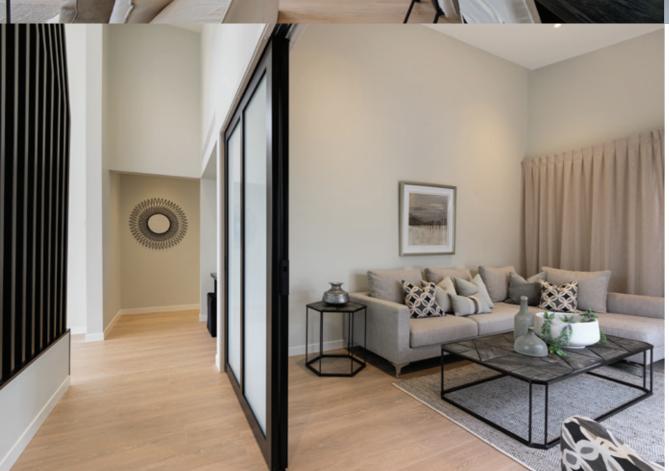

#### WILKINS

-

#### CONTEMPORARY CLASSIC FOR MODERN LIVING

This 187sqm four-bedroom show home has been designed with simplicity and style. The overall design shows how high-quality materials and architectural features can create an aesthetically pleasing and practical home. Feel a sense of space wash over you in the attractive open-plan areas with vaulted ceilings.

The overall feel of the space is soft and light. Quality Fisher & Paykel appliances complement the design of the entertainer's kitchen. A butler's pantry and wine fridge are ideal for catering to unexpected guests. The living spaces enjoy good flow to outdoor living areas. Four generous bedrooms include the master with spacious ensuite. The main bathroom features a freestanding bath, tiled shower and custom vanity. There's a separate laundry to keep messy jobs out of the way and out of sight. Cladding includes horizontal Taranakipine weatherboards and vertical shiplap cedar. An asphalt tiled roof caps off this well-designed package.