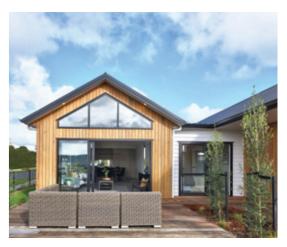

#### WILKINS

-

#### CONTEMPORARY CLASSIC FOR MODERN LIVING

This 187sqm four-bedroom show home has been designed with simplicity and style. The overall design shows how high-quality materials and architectural features can create an aesthetically pleasing and practical home. Feel a sense of space wash over you in the attractive open-plan areas with vaulted ceilings.

The overall feel of the space is soft and light. Quality Fisher & Paykel appliances complement the design of the entertainer's kitchen. A butler's pantry and wine fridge are ideal for catering to unexpected guests. The living spaces enjoy good flow to outdoor living areas. Four generous bedrooms include the master with spacious ensuite. The main bathroom features a freestanding bath, tiled shower and custom vanity. There's a separate laundry to keep messy jobs out of the way and out of sight. Cladding includes horizontal Taranakipine weatherboards and vertical shiplap cedar. An asphalt tiled roof caps off this well-designed package.

4 BEDROOMS

m

1 LIVING

> WITH HIGH VAULTED CEILINGS AND OPEN PLAN LIVING, THERE'S NO SHORTAGE OF SPACE BUT PLENTY OF COMFORT IN THIS AWARD WINNING HOME.

#### SINGLE LEVEL 187m<sup>2</sup> HOME