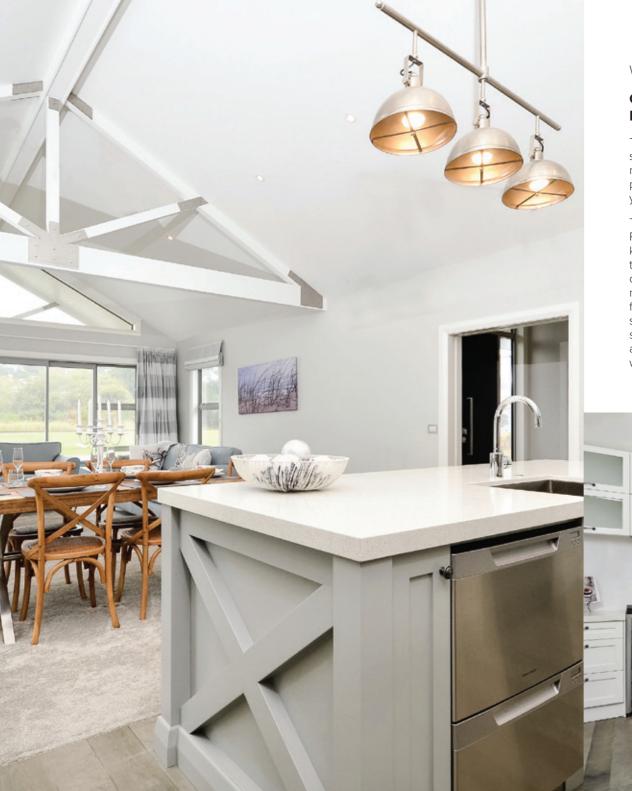

#### CONTEMPORARY CLASSIC FOR MODERN LIVING

This 187sqm four-bedroom show home has been designed with simplicity and style. The overall design shows how high-quality materials and architectural features can create an aesthetically pleasing and practical home. Feel a sense of space wash over you in the attractive open-plan areas with vaulted ceilings.

The overall feel of the space is soft and light. Quality Fisher & Paykel appliances complement the design of the entertainer's kitchen. A butler's pantry and wine fridge are ideal for catering to unexpected guests. The living spaces enjoy good flow to outdoor living areas. Four generous bedrooms include the master with spacious ensuite. The main bathroom features a freestanding bath, tiled shower and custom vanity. There's a separate laundry to keep messy jobs out of the way and out of sight. Cladding includes horizontal Taranakipine weatherboards and vertical shiplap cedar. An asphalt tiled roof caps off this well-designed package.