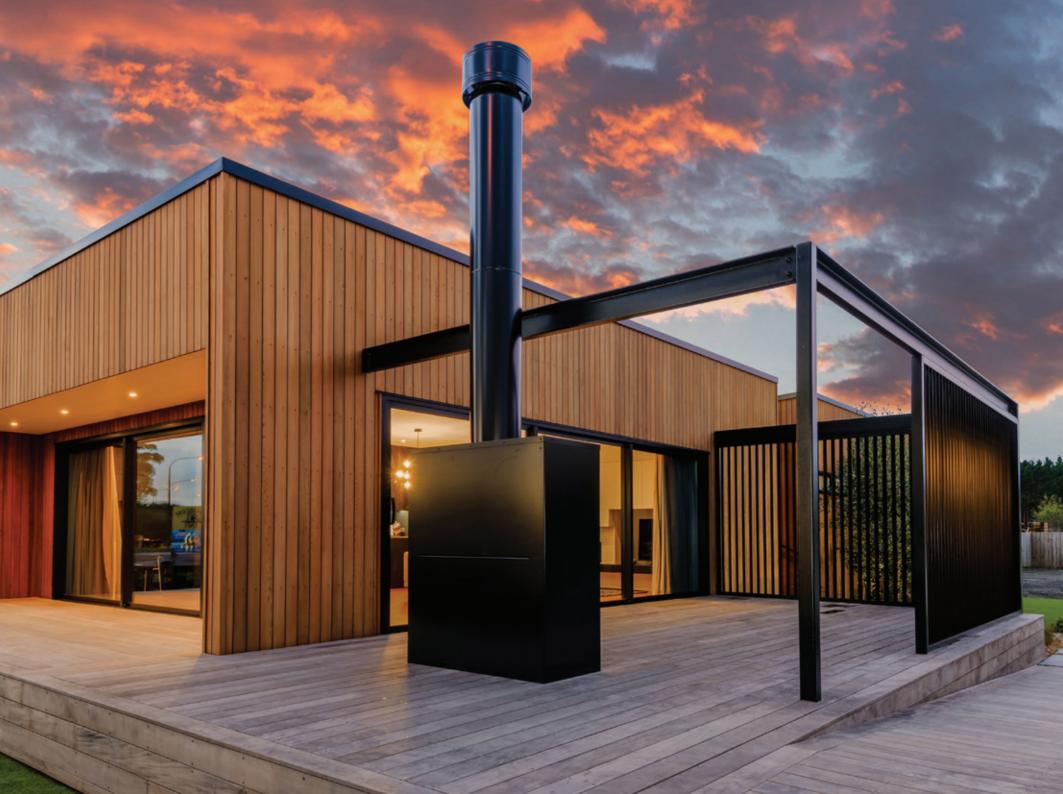

#### SIMPLE, CLASSEY AND EDGY

From the outside, the house has a solid, timber box-like presence enhanced by the squared parapet main walls concealing simple mono-pitch roofs. In plan this translates into two interconnected, centrally accessed pavilions: one with open plan kitchen/ dining/living spaces with the other housing the bedrooms and bathrooms. The bedroom section can be further expanded by connecting it to another customised module with functions such as a garage, self-contained accommodation or office.

The interiors feature a designer kitchen with a concealed scullery and the option of a seamless integration of study and storage spaces. A large volume open plan living connects via sliding glass doors to wide exterior decks. Robust, steel-frame louvres define the generous outdoor living and dining space that can be further enhanced by the addition of an adjustable sunroof and sliding privacy screens depending on the selected site's orientation. The main bedroom deck underlines the overall design language with a similar sun shading structure.