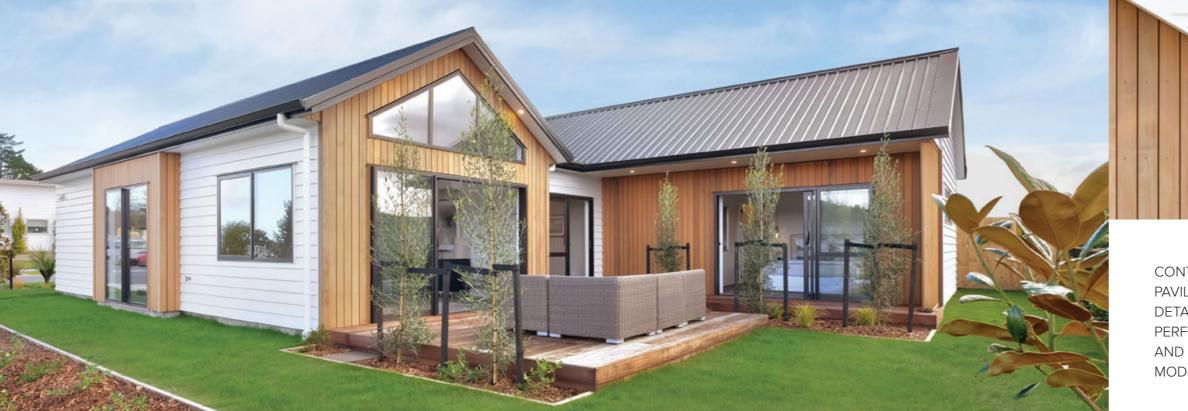

## A HAVEN IN HUAPAI

Urban family dreams are realised in Huapai. Ultra-modern and ultra-comfortable, this surprisingly spacious 3-bedroom, 2 bathroom home, promises and delivers. Warm timber pavilions invite you inside this light-drenched, architecturally designed home. High raked ceilings add elegance and space to the combined kitchen and living area. A wrap-around hardwood deck offers indoor-outdoor flow and connects with the master and secondary bedroom. Despite its modest budget, Vinistra boasts premium black detailing and fixtures that put it a class above. This beauty has the extras and all the conveniences for easy family living. Discover the style of Vinistra.

3 BEDROOMS

LIVING

2 BATHROOMS

2 CAR PARKS

CONTRASTING PAVILIONS AND TIMBER DETAILING OFFER THE PERFECT MIX OF STYLE AND WARMTH FOR MODERN FAMILY LIVING.

SINGLE LEVEL 162m<sup>2</sup> HOME

HIGH RAKING CEILING ALLOWS LIGHT TO FLOOD THE CENTRAL KITCHEN AND LIVING SPACE THAT FLOWS SEAMLESSLY OUTDOORS.