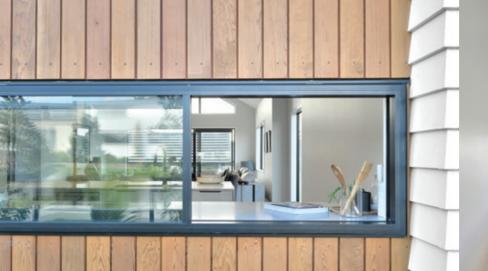

#### CONTEMPORARY CLASSIC FOR MODERN LIVING

This 187sqm four-bedroom show home has been designed with simplicity and style. The overall design shows how high-quality materials and architectural features can create an aesthetically pleasing and practical home. Feel a sense of space wash over you in the attractive open-plan areas with vaulted ceilings.

The overall feel of the space is soft and light. Quality Fisher & Paykel appliances complement the design of the entertainer's kitchen. A butler's pantry and wine fridge are ideal for catering to unexpected guests. The living spaces enjoy good flow to outdoor living areas. Four generous bedrooms include the master with spacious ensuite. The main bathroom features a freestanding bath, tiled shower and custom vanity. There's a separate laundry to keep messy jobs out of the way and out of sight. Cladding includes horizontal Taranakipine weatherboards and vertical shiplap cedar. An asphalt tiled roof caps off this well-designed package.