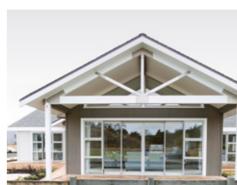

#### WOODHILL

#### SIMPLE, CLASSEY AND EDGY

From the outside, the house has a solid, timber box-like presence enhanced by the squared parapet main walls concealing simple mono-pitch roofs. In plan this translates into two interconnected, centrally accessed pavilions: one with open plan kitchen/ dining/living spaces with the other housing the bedrooms and bathrooms. The bedroom section can be further expanded by connecting it to another customised module with functions such as a garage, self-contained accommodation or office.

The interiors feature a designer kitchen with a concealed scullery and the option of a seamless integration of study and storage spaces. A large volume open plan living connects via sliding glass doors to wide exterior decks. Robust, steel-frame louvres define the generous outdoor living and dining space that can be further enhanced by the addition of an adjustable sunroof and sliding privacy screens depending on the selected site's orientation. The main bedroom deck underlines the overall design language with a similar sun shading structure.

3 BEDROOMS

2.5 BATHROOMS

LIVING

WITH OVERSIZE RANCH SLIDERS TAKING THE LEVEL TRANSITION FROM INSIDE TO OUT THE SPACE FOR ENTERTAINING CAN EASILY BE SUBSTANTIALLY INCREASED.

COMPRISING THREE BEDROOMS, TWO BATHROOMS AND A SEPARATE TOILET, THE PLAN IS MASTERFULLY DESIGNED AROUND A LIMITED SPACE.

SINGLE LEVEL 147m<sup>2</sup> HOME