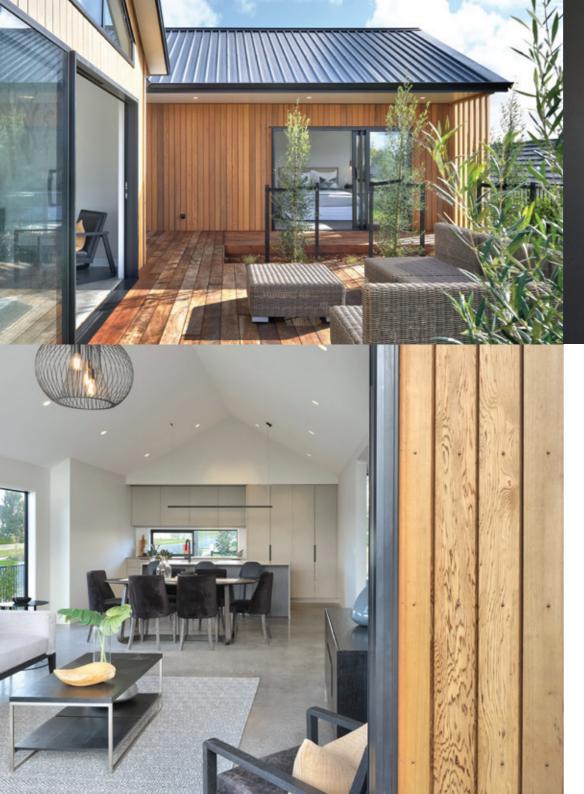

#### CONTEMPORARY CLASSIC FOR MODERN LIVING

This 187sqm four-bedroom show home has been designed with simplicity and style. The overall design shows how high-quality materials and architectural features can create an aesthetically pleasing and practical home. Feel a sense of space wash over you in the attractive open-plan areas with vaulted ceilings.

The overall feel of the space is soft and light. Quality Fisher & Paykel appliances complement the design of the entertainer's kitchen. A butler's pantry and wine fridge are ideal for catering to unexpected guests. The living spaces enjoy good flow to outdoor living areas. Four generous bedrooms include the master with spacious ensuite. The main bathroom features a freestanding bath, tiled shower and custom vanity. There's a separate laundry to keep messy jobs out of the way and out of sight. Cladding includes horizontal Taranakipine weatherboards and vertical shiplap cedar. An asphalt tiled roof caps off this well-designed package.

4 BEDROOMS

m

1 LIVING

> WITH HIGH VAULTED CEILINGS AND OPEN PLAN LIVING, THERE'S NO SHORTAGE OF SPACE BUT PLENTY OF COMFORT IN THIS AWARD WINNING HOME.

#### SINGLE LEVEL 187m<sup>2</sup> HOME