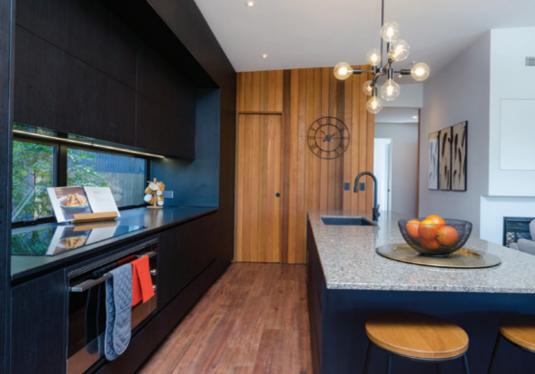

#### WILKINS

-

#### CONTEMPORARY CLASSIC FOR MODERN LIVING

This 187sqm four-bedroom show home has been designed with simplicity and style. The overall design shows how high-quality materials and architectural features can create an aesthetically pleasing and practical home. Feel a sense of space wash over you in the attractive open-plan areas with vaulted ceilings.

The overall feel of the space is soft and light. Quality Fisher & Paykel appliances complement the design of the entertainer's kitchen. A butler's pantry and wine fridge are ideal for catering to unexpected guests. The living spaces enjoy good flow to outdoor living areas. Four generous bedrooms include the master with spacious ensuite. The main bathroom features a freestanding bath, tiled shower and custom vanity. There's a separate laundry to keep messy jobs out of the way and out of sight. Cladding includes horizontal Taranakipine weatherboards and vertical shiplap cedar. An asphalt tiled roof caps off this well-designed package.