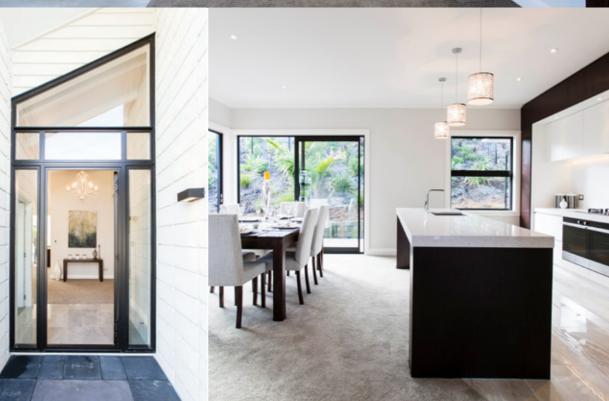

### DRAW YOUR OWN LINE

This architectural single-level home has true street presence with the intersecting lines of rumbled block, weatherboard cladding and metal long run roofing. Inside, the exposed rafters, high raked ceilings and cathedral windows create an amazing sense of light and space when you enter. Superbly detailed throughout, we love how this home's white and dark-wood theme gives it a retro vibe, while remaining completely modern. Large glass sliders and windows make the most of natural light and provide a direct connection to the outdoors. This was Maddren's most successful showhome ever! 