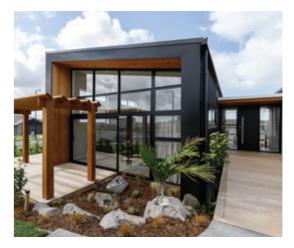

#### VINISTRA

## A HAVEN IN HUAPAI

Urban family dreams are realised in Huapai. Ultra-modern and ultra-comfortable, this surprisingly spacious 3-bedroom, 2 bathroom home, promises and delivers. Warm timber pavilions invite you inside this light-drenched, architecturally designed home. High raked ceilings add elegance and space to the combined kitchen and living area. A wrap-around hardwood deck offers indoor-outdoor flow and connects with the master and secondary bedroom. Despite its modest budget, Vinistra boasts premium black detailing and fixtures that put it a class above. This beauty has the extras and all the conveniences for easy family living. Discover the style of Vinistra.

3 BEDROOMS

LIVING

2 BATHROOMS

2 CAR PARKS

CONTRASTING PAVILIONS AND TIMBER DETAILING OFFER THE PERFECT MIX OF STYLE AND WARMTH FOR MODERN FAMILY LIVING.

SINGLE LEVEL 162m<sup>2</sup> HOME

HIGH RAKING CEILING ALLOWS LIGHT TO FLOOD THE CENTRAL KITCHEN AND LIVING SPACE THAT FLOWS SEAMLESSLY OUTDOORS.

CLEAN LINES PAIRED WITH NEUTRAL STONE BENCHTOPS AND CABINETRY OFFER ELEGANCE AND FUNCTIONALITY IN THE SPACE-SAVING KITCHEN.

DOUBLE BEDROOMS, TWO BATHROOMS PLUS A POWDER ROOM ALLOW SPACE AND CONVENIENCE FOR THE WHOLE FAMILY, WITH THE MAIN BATHROOM PROVIDING A LUXURIOUS RETREAT TO WASH AWAY THE DAY.