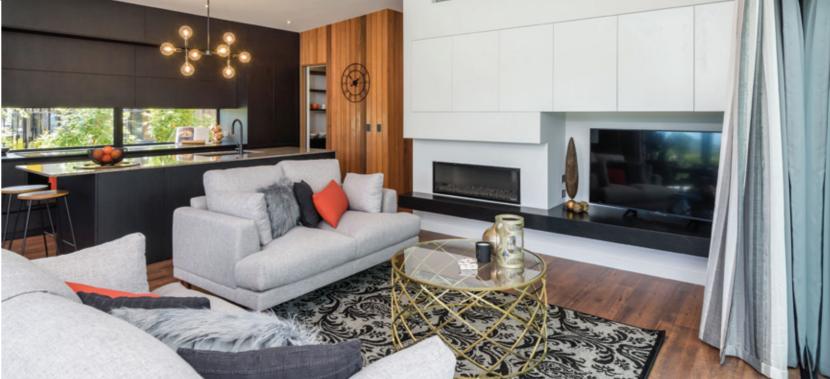

#### SIMPLE, CLASSEY AND EDGY

From the outside, the house has a solid, timber box-like presence enhanced by the squared parapet main walls concealing simple mono-pitch roofs. In plan this translates into two interconnected, centrally accessed pavilions: one with open plan kitchen/ dining/living spaces with the other housing the bedrooms and bathrooms. The bedroom section can be further expanded by connecting it to another customised module with functions such as a garage, self-contained accommodation or office.

The interiors feature a designer kitchen with a concealed scullery and the option of a seamless integration of study and storage spaces. A large volume open plan living connects via sliding glass doors to wide exterior decks. Robust, steel-frame louvres define the generous outdoor living and dining space that can be further enhanced by the addition of an adjustable sunroof and sliding privacy screens depending on the selected site's orientation. The main bedroom deck underlines the overall design language with a similar sun shading structure.

3 BEDROOMS

2.5 BATHROOMS

LIVING

WITH OVERSIZE RANCH SLIDERS TAKING THE LEVEL TRANSITION FROM INSIDE TO OUT THE SPACE FOR ENTERTAINING CAN EASILY BE SUBSTANTIALLY INCREASED.

COMPRISING THREE BEDROOMS, TWO BATHROOMS AND A SEPARATE TOILET, THE PLAN IS MASTERFULLY DESIGNED AROUND A LIMITED SPACE.