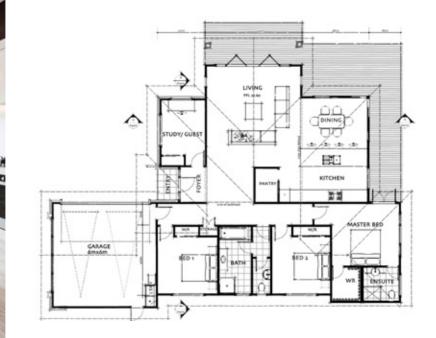

### DRAW YOUR OWN LINE

This architectural single-level home has true street presence with the intersecting lines of rumbled block, weatherboard cladding and metal long run roofing. Inside, the exposed rafters, high raked ceilings and cathedral windows create an amazing sense of light and space when you enter. Superbly detailed throughout, we love how this home's white and dark-wood theme gives it a retro vibe, while remaining completely modern. Large glass sliders and windows make the most of natural light and provide a direct connection to the outdoors. This was Maddren's most successful showhome ever! 

2 BATHROOMS

LIVING

SINGLE LEVEL 190m<sup>2</sup> HOME