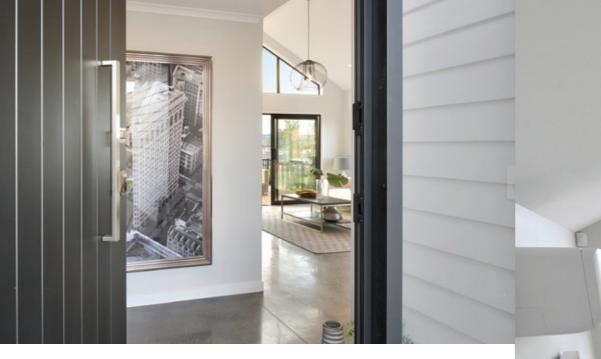

#### CONTEMPORARY CLASSIC FOR MODERN LIVING

This 187sqm four-bedroom show home has been designed with simplicity and style. The overall design shows how high-quality materials and architectural features can create an aesthetically pleasing and practical home. Feel a sense of space wash over you in the attractive open-plan areas with vaulted ceilings.

The overall feel of the space is soft and light. Quality Fisher & Paykel appliances complement the design of the entertainer's kitchen. A butler's pantry and wine fridge are ideal for catering to unexpected guests. The living spaces enjoy good flow to outdoor living areas. Four generous bedrooms include the master with spacious ensuite. The main bathroom features a freestanding bath, tiled shower and custom vanity. There's a separate laundry to keep messy jobs out of the way and out of sight. Cladding includes horizontal Taranakipine weatherboards and vertical shiplap cedar. An asphalt tiled roof caps off this well-designed package.