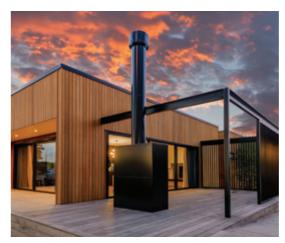

#### WOODHILL

#### SIMPLE, CLASSEY AND EDGY

From the outside, the house has a solid, timber box-like presence enhanced by the squared parapet main walls concealing simple mono-pitch roofs. In plan this translates into two interconnected, centrally accessed pavilions: one with open plan kitchen/ dining/living spaces with the other housing the bedrooms and bathrooms. The bedroom section can be further expanded by connecting it to another customised module with functions such as a garage, self-contained accommodation or office.

The interiors feature a designer kitchen with a concealed scullery and the option of a seamless integration of study and storage spaces. A large volume open plan living connects via sliding glass doors to wide exterior decks. Robust, steel-frame louvres define the generous outdoor living and dining space that can be further enhanced by the addition of an adjustable sunroof and sliding privacy screens depending on the selected site's orientation. The main bedroom deck underlines the overall design language with a similar sun shading structure.

3 BEDROOMS

2.5 BATHROOMS

LIVING

WITH OVERSIZE RANCH SLIDERS TAKING THE LEVEL TRANSITION FROM INSIDE TO OUT THE SPACE FOR ENTERTAINING CAN EASILY BE SUBSTANTIALLY INCREASED.

COMPRISING THREE BEDROOMS, TWO BATHROOMS AND A SEPARATE TOILET, THE PLAN IS MASTERFULLY DESIGNED AROUND A LIMITED SPACE.

SINGLE LEVEL 147m<sup>2</sup> HOME