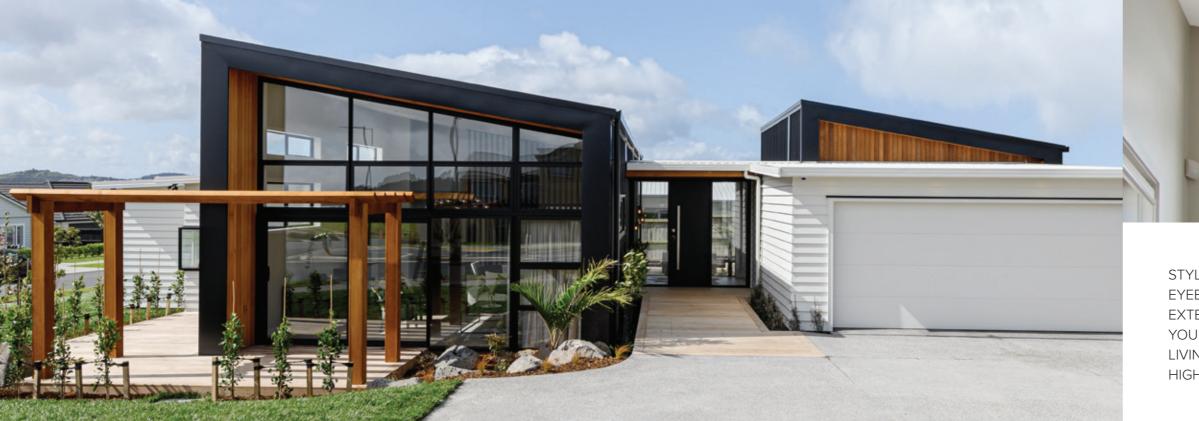

#### PITCH PERFECT SUBURBAN ELEGANCE

Step into the future of urban family living. Sleek, striking Wainui Cove is the perfect balance of opposites. Black pitch pavilions contrast ivory weatherboard pods in this architecturally designed four bedroom home. Cool, black features are warmed by stylish cedar detailing inside and out. The elegant floor to ceiling glazed entry invites you into a spacious layout with separate private and public areas. A second lounge offers a private haven, opening out to a tranquil north facing rear deck shared with the master and surrounded by lush foliage. Clean lines, hidden details and perfect finishes, Wainui Cove has it all and more.

ſŢŢŢ

2

LIVING

4 BEDROOMS 2 BATHROOMS

2 CAR PARKS /

STYLISH CEDAR EYEBROWS FRAME THE EXTERIOR AND DRAW YOU INTO THE VAST LIVING SPACE WITH HIGH-RAKING CEILING. 0

SINGLE LEVEL 222m<sup>2</sup> HOME

ANGLED TIMBER WALL PANELS OFFER PRIVACY FROM THOSE WALKING THE HALLWAY, WHILE CREATING A STUNNING FEATURE WALL THAT ADDS FLAIR TO THE CENTRAL LIVING SPACE.

Post Hite

2

0

I REAL PROPERTY.

0

THE SPACIOUS LAYOUT SEPARATES THE PRIVATE AND PUBLIC AREAS AND FEATURES A SPACE-EFFICIENT KITCHEN WITH CONCEALED BUTLERS PANTRY.

0

0

-

TWO WINGS OFFER SPACE AND PRIVACY AND A SECOND LOUNGE SHARES A TRANQUIL REAR DECK WITH THE MASTER, PERFECT FOR ENJOYING YOUR MORNING EGGS BENE.