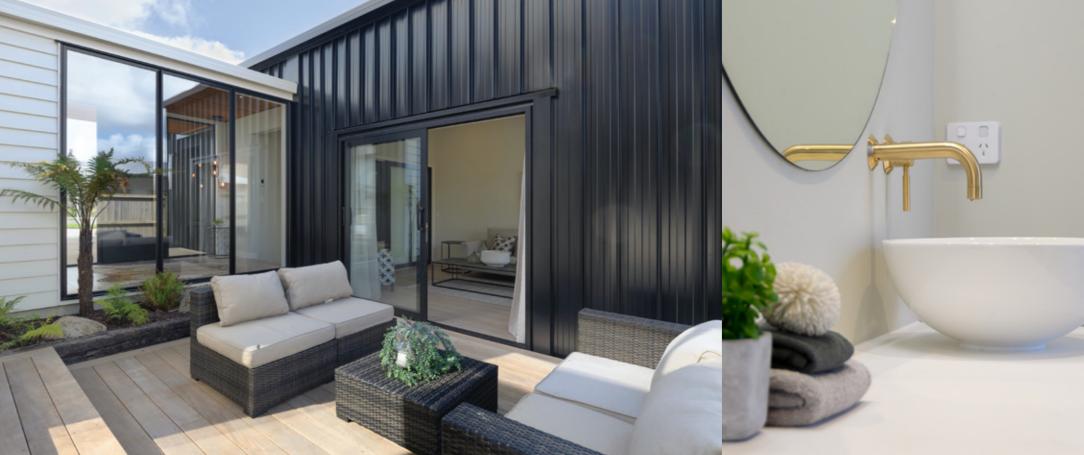

#### PITCH PERFECT SUBURBAN ELEGANCE

Step into the future of urban family living. Sleek, striking Wainui Cove is the perfect balance of opposites. Black pitch pavilions contrast ivory weatherboard pods in this architecturally designed four bedroom home. Cool, black features are warmed by stylish cedar detailing inside and out. The elegant floor to ceiling glazed entry invites you into a spacious layout with separate private and public areas. A second lounge offers a private haven, opening out to a tranquil north facing rear deck shared with the master and surrounded by lush foliage. Clean lines, hidden details and perfect finishes, Wainui Cove has it all and more.

ſŢŢŢ

2

LIVING

4 BEDROOMS 2 BATHROOMS

2 CAR PARKS /

STYLISH CEDAR EYEBROWS FRAME THE EXTERIOR AND DRAW YOU INTO THE VAST LIVING SPACE WITH HIGH-RAKING CEILING. 0

SINGLE LEVEL 222m<sup>2</sup> HOME

ANGLED TIMBER WALL PANELS OFFER PRIVACY FROM THOSE WALKING THE HALLWAY, WHILE CREATING A STUNNING FEATURE WALL THAT ADDS FLAIR TO THE CENTRAL LIVING SPACE.