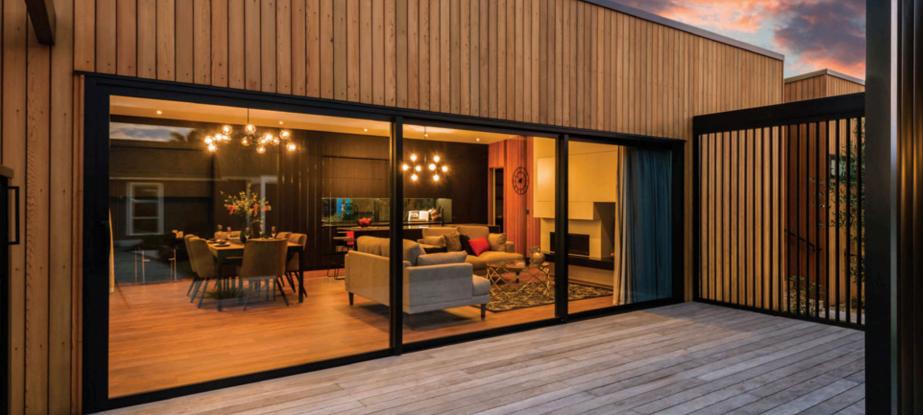

#### SIMPLE, CLASSEY AND EDGY

From the outside, the house has a solid, timber box-like presence enhanced by the squared parapet main walls concealing simple mono-pitch roofs. In plan this translates into two interconnected, centrally accessed pavilions: one with open plan kitchen/ dining/living spaces with the other housing the bedrooms and bathrooms. The bedroom section can be further expanded by connecting it to another customised module with functions such as a garage, self-contained accommodation or office.

The interiors feature a designer kitchen with a concealed scullery and the option of a seamless integration of study and storage spaces. A large volume open plan living connects via sliding glass doors to wide exterior decks. Robust, steel-frame louvres define the generous outdoor living and dining space that can be further enhanced by the addition of an adjustable sunroof and sliding privacy screens depending on the selected site's orientation. The main bedroom deck underlines the overall design language with a similar sun shading structure.

3 BEDROOMS

2.5 BATHROOMS

LIVING

WITH OVERSIZE RANCH SLIDERS TAKING THE LEVEL TRANSITION FROM INSIDE TO OUT THE SPACE FOR ENTERTAINING CAN EASILY BE SUBSTANTIALLY INCREASED.

COMPRISING THREE BEDROOMS, TWO BATHROOMS AND A SEPARATE TOILET, THE PLAN IS MASTERFULLY DESIGNED AROUND A LIMITED SPACE.

SINGLE LEVEL 147m<sup>2</sup> HOME