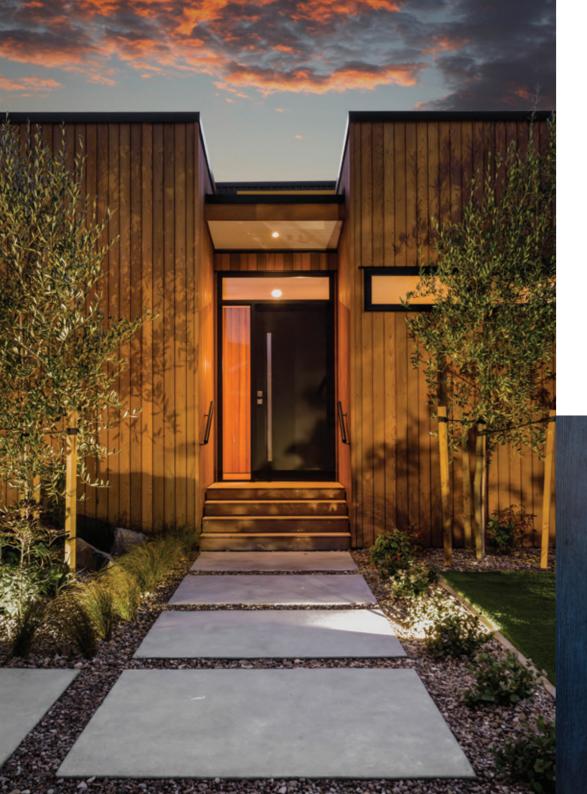

#### VINISTRA

## A HAVEN IN HUAPAI

Urban family dreams are realised in Huapai. Ultra-modern and ultra-comfortable, this surprisingly spacious 3-bedroom, 2 bathroom home, promises and delivers. Warm timber pavilions invite you inside this light-drenched, architecturally designed home. High raked ceilings add elegance and space to the combined kitchen and living area. A wrap-around hardwood deck offers indoor-outdoor flow and connects with the master and secondary bedroom. Despite its modest budget, Vinistra boasts premium black detailing and fixtures that put it a class above. This beauty has the extras and all the conveniences for easy family living. Discover the style of Vinistra.

3 BEDROOMS

LIVING

2 BATHROOMS

2 CAR PARKS

CONTRASTING PAVILIONS AND TIMBER DETAILING OFFER THE PERFECT MIX OF STYLE AND WARMTH FOR MODERN FAMILY LIVING.

SINGLE LEVEL 162m<sup>2</sup> HOME

HIGH RAKING CEILING ALLOWS LIGHT TO FLOOD THE CENTRAL KITCHEN AND LIVING SPACE THAT FLOWS SEAMLESSLY OUTDOORS.