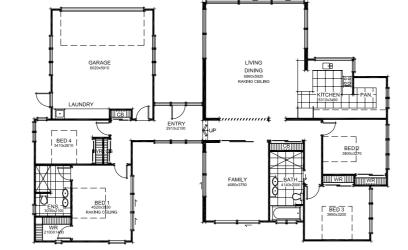

#### WILKINS

-

#### CONTEMPORARY CLASSIC FOR MODERN LIVING

This 187sqm four-bedroom show home has been designed with simplicity and style. The overall design shows how high-quality materials and architectural features can create an aesthetically pleasing and practical home. Feel a sense of space wash over you in the attractive open-plan areas with vaulted ceilings.

The overall feel of the space is soft and light. Quality Fisher & Paykel appliances complement the design of the entertainer's kitchen. A butler's pantry and wine fridge are ideal for catering to unexpected guests. The living spaces enjoy good flow to outdoor living areas. Four generous bedrooms include the master with spacious ensuite. The main bathroom features a freestanding bath, tiled shower and custom vanity. There's a separate laundry to keep messy jobs out of the way and out of sight. Cladding includes horizontal Taranakipine weatherboards and vertical shiplap cedar. An asphalt tiled roof caps off this well-designed package.