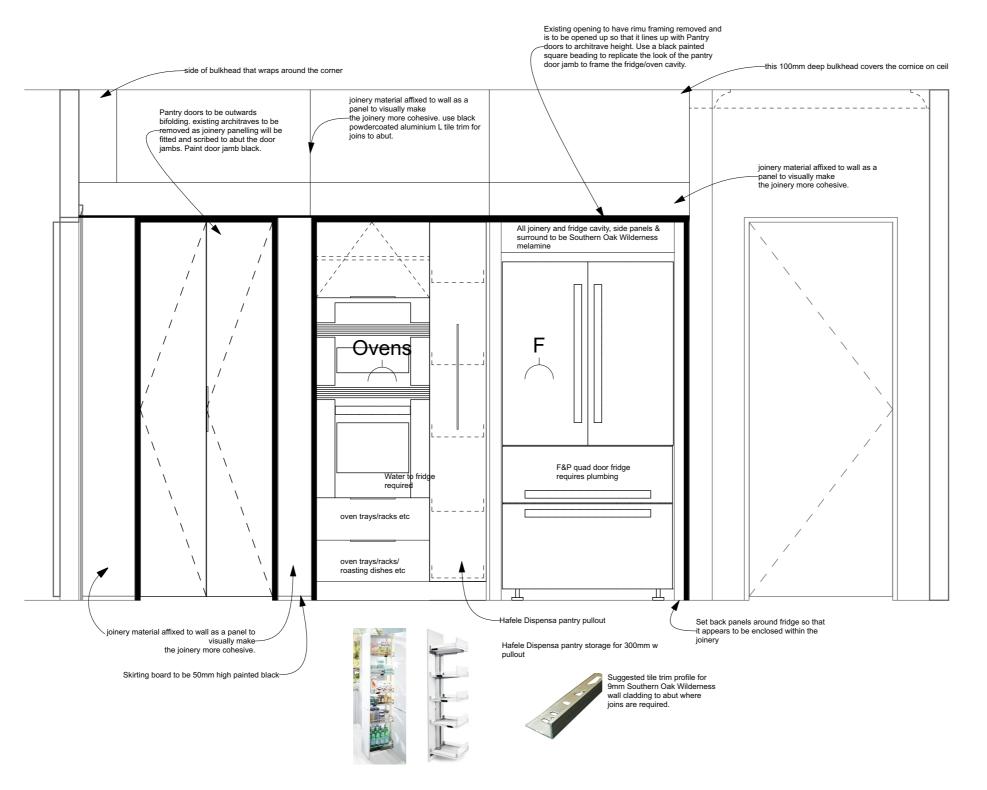

## General Scope of works:

- Builder to remove existing kitchen.
- Builder to create larger opening for fridge/oven joinery units 2.
- Builder to strip out pantry unit 3.
- Make good walls where necessary. Note that joiner is to clad the wall surrounding the fridge in matching laminate material. see sketch.
- Update electrical cabling to suit new appliances
  Update electrical cabling to suit new lighting plan
- New LED strip lighting to be surface fixed to ceiling 7.
- Fit new plumbing under sink (Franke space saving S trap kit) 8.
- Re-connect all plumbing to suit new sink/fridge.
- 10. Plaster/paint and decorate ceiling/walls where necessary.

E-04 Kitchen Hob wall/Pantry

ENCOMPASS IDEAS
INTERIOR DESIGN
Simone van der Plas PDINZ
28 Arcus Rd RD2 Te Horo
Otaki 5582
PHONE: 021 5 999 55
simone@eideas.co.nz ALL DIMENSIONS ARE TO BE VERIFIED ONSITE. CONSTRUCTION TO COMPLY WITH CURRENT NZ BUILDING CODE & NZS:3604. OWNERSHIP OF PLANS AND DESIGN COPYRIGHT BELONGS TO ENCOMPASS GROUP LTD (T/A ENCOMPASS IDEAS INTERIOR DESIGN) UNTIL ALL PLANS ARE PAID FOR. A Smith ∞ New Kitchen B & 14 Ravi Street B & A Smith SHEET TITLE: E- 04 Kitchen Hob wall/ Pantry REVISION #: ISSUED: PROJECT#: 8

1:20

SHEET

REV

E-05 Kitchen Oven wall/Pantry

1:20

ALL DIMENSIONS ARE TO BE VERIFIED
ONSITE. CONSTRUCTION TO COMPLY
WITH CURRENT NZ BUILDING CODE &
NZS.3604. OWNERSHIP OF PLANS AND
DESIGN COPYRIGHT BELONGS TO
ENCOMPASS GROUP LTD (T/A
ENCOMPASS IDEAS INTERIOR DESIGN)
SIMONE@eideas.co.nz
WITH ALL PLANS ARE PAID FOR.

ENCOMPASS IDEAS
INTERIOR DESIGN
SIMONE SIDEAS
INTERIOR DESIGN)
WWW.eideas.co.nz

www.eideas.co.nz

B & A Smith

New Kitchen B & A Smith

14 Ravi Street
Wellington

Pantry
REVISION #:

ISSUED:

18/05/22
#Pin