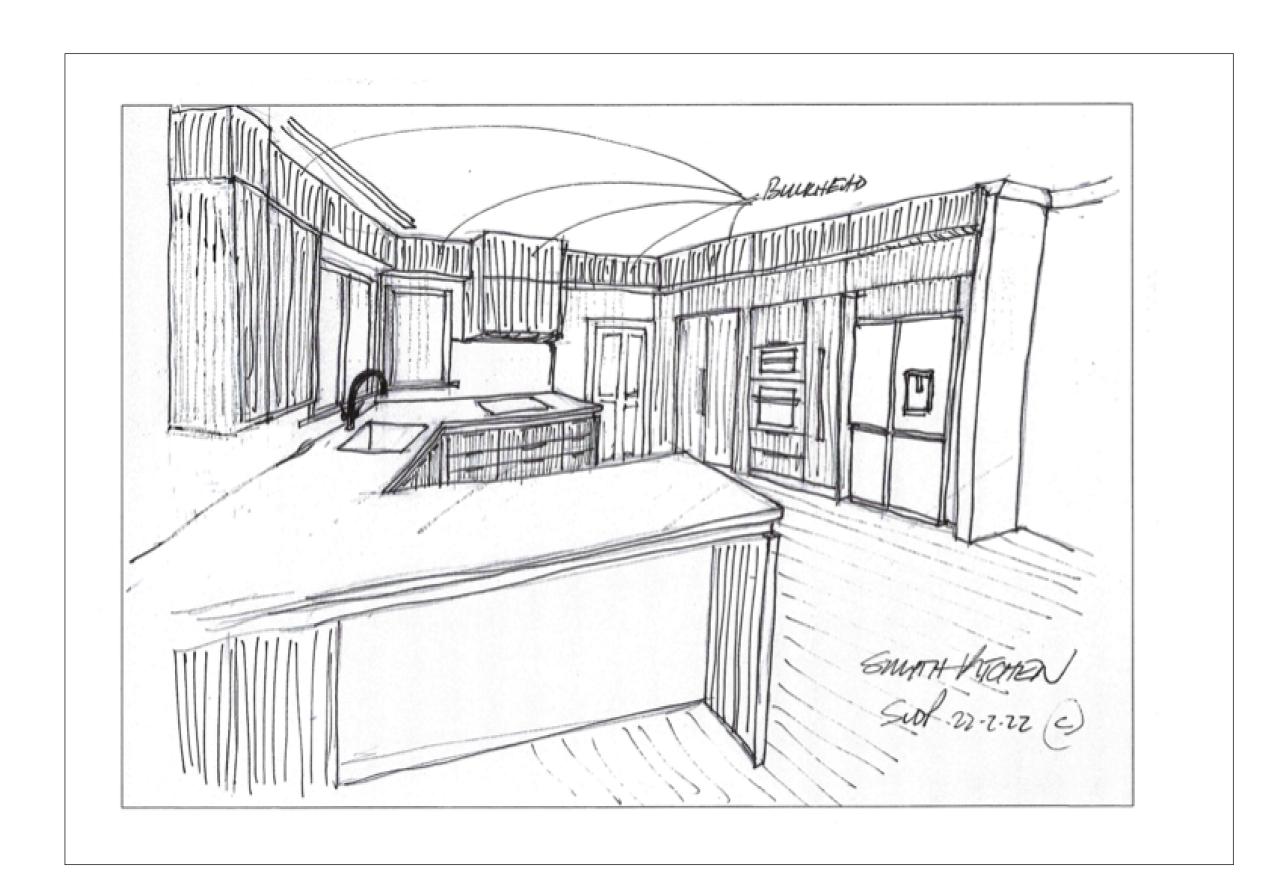

B & A Smith

SHEET TITLE: 3d view

SHEET

REV

REVISION #:

ISSUED: PROJECT#:

New Kitchen B & A Smith 14 Ravi Street Wellington

ALL DIMENSIONS ARE TO BE VERIFIED ONSITE. CONSTRUCTION TO COMPLY WITH CURRENT NZ BUILDING CODE & NZS:3604. OWNERSHIP OF PLANS AND DESIGN COPYRIGHT BELONGS TO ENCOMPASS GROUP LTD (T/A ENCOMPASS IDEAS INTERIOR DESIGN) UNTIL ALL PLANS ARE PAID FOR.

## General Scope of works:

- Builder to remove existing kitchen.
- Builder to create larger opening for fridge/oven joinery units 2.
- Builder to strip out pantry unit 3.
- Make good walls where necessary. Note that joiner is to clad the wall surrounding the fridge in matching laminate material. see sketch.
- Update electrical cabling to suit new appliances
  Update electrical cabling to suit new lighting plan
- New LED strip lighting to be surface fixed to ceiling 7.
- Fit new plumbing under sink (Franke space saving S trap kit) 8.
- Re-connect all plumbing to suit new sink/fridge.
- 10. Plaster/paint and decorate ceiling/walls where necessary.