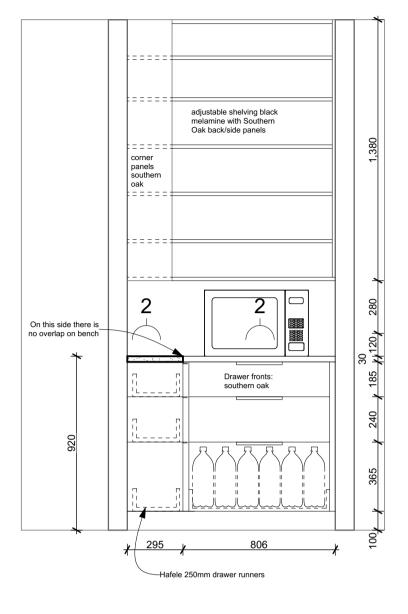

E-03 Kitchen peninsular drawers

ENCOMPASS IDEAS INTERIOR DESIGN

Simone van der Plas PDINZ

28 Arcus Rd, RD2 Te Horo Otaki 5582 PHONE: 021 5 999 55 simone@eideas.co.nz www.eideas.co.nz ALL DIMENSIONS ARE TO
BE VERIFIED ONSITE.
CONSTRUCTION TO
COMPLY WITH CURRENT
NZ BUILDING CODE &
NZS:3604. OWNERSHIP
OF PLANS AND DESIGN
COPYRIGHT BELONGS
TO ENCOMPASS GROUP
LTD (T/A ENCOMPASS
IDEAS INTERIOR
DESIGN) UNTIL ALL
PLANS ARE PAID FOR.

B & A Smith

New Kitchen B & A Smith

14 Ravi Street

Wellington

E-03 Kitchen
peninshuber drawees:
REVISION #:
18/05/22
#PIn
ISSUED:
PROJECT #:

SHEET

REV

/