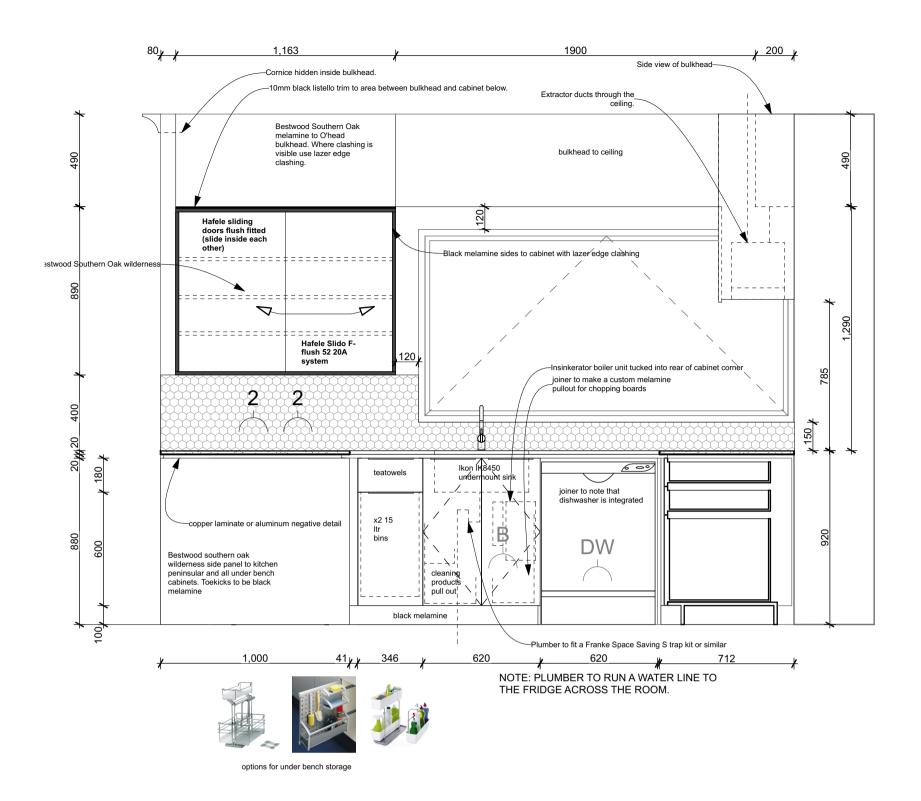

1 E-02 Kitchen Sink Wall 1:20

ENCOMPASS IDEAS INTERIOR DESIGN

Simone van der Plas PDINZ

28 Arcus Rd, RD2 Te Horo Otaki 5582 PHONE: 021 5 999 55 simone@eideas.co.nz www.eideas.co.nz ALL DIMENSIONS ARE TO
BE VERIFIED ONSITE.
CONSTRUCTION TO
COMPLY WITH CURRENT
NZ BUILDING CODE &
NZS:3604. OWNERSHIP
OF PLANS AND DESIGN
COPYRIGHT BELONGS
TO ENCOMPASS GROUP
LTD (T/A ENCOMPASS
IDEAS INTERIOR
DESIGN) UNTIL ALL
PLANS ARE PAID FOR.

B & A Smith

New Kitchen B & A Smith

14 Ravi Street

Wellington

E-02 Kitchen Sink
SHEET TIWAE:
REVISION #:
18/05/22
#PIn
ISSUED:
PROJECT #:

SHEET

REV

9