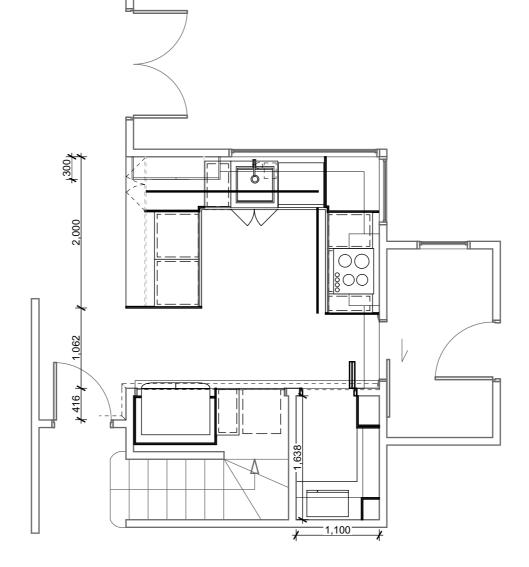

A Smith ∞ New Kitchen B & 14 Ravi Street Wellington B & A Smith

SHEET TITLE: REVISION #:

Proposed Kitchen 1.20

## ALL DIMENSIONS ARE TO BE VERIFIED ONSITE. CONSTRUCTION TO COMPLY WITH CURRENT NZ BUILDING CODE & NZS:3604. OWNERSHIP OF PLANS AND DESIGN COPYRIGHT BELONGS **ENCOMPASS IDEAS** Proposed Kitchen SHEET **B & A Smith** REV **INTERIOR DESIGN** SHEET TITLZED: Simone van der Plas PDINZ **REVISION #:** New Kitchen B & A Smith 28 Arcus Rd, RD2 Te Horo 18/05/22 Otaki 5582 #PIn TO ENCOMPASS GROUP LTD (T/A ENCOMPASS IDEAS INTERIOR DESIGN) UNTIL ALL PLANS ARE PAID FOR. 14 Ravi Street PHONE: 021 5 999 55 ISSUED: simone@eideas.co.nz Wellington PROJECT #: www.eideas.co.nz