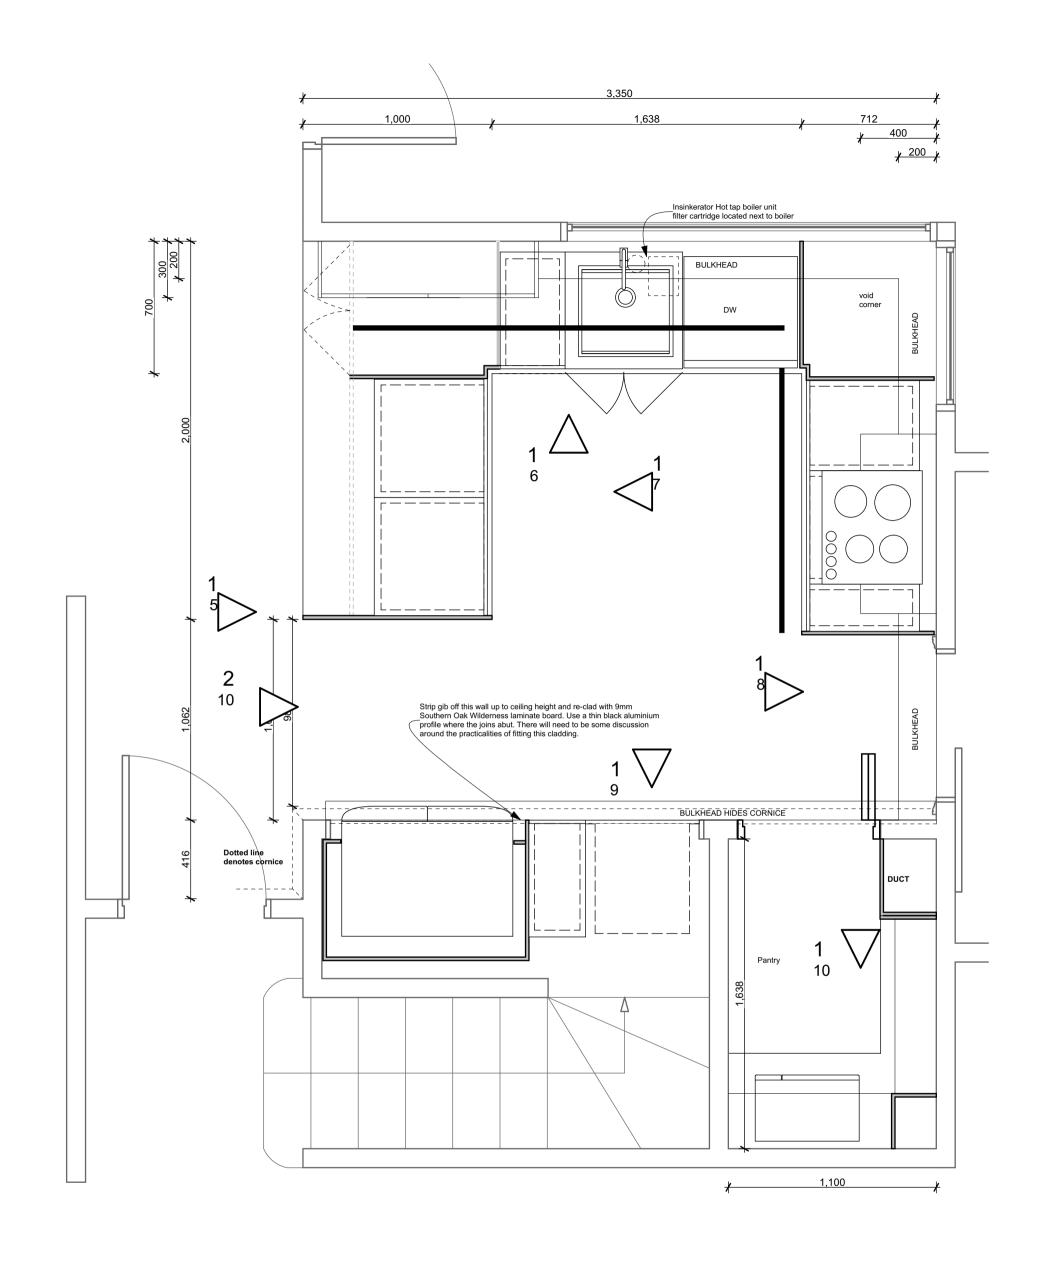

## General Scope of works:

- Builder to remove existing kitchen.
- Builder to create larger opening for fridge/oven joinery units 2.
- Builder to strip out pantry unit 3.
- Make good walls where necessary. Note that joiner is to clad the wall surrounding the fridge in matching laminate material. see sketch.
- Update electrical cabling to suit new appliances
  Update electrical cabling to suit new lighting plan
- New LED strip lighting to be surface fixed to ceiling 7.
- Fit new plumbing under sink (Franke space saving S trap kit) 8.
- Re-connect all plumbing to suit new sink/fridge.
- 10. Plaster/paint and decorate ceiling/walls where necessary.

1 E-01 Kitchen Peninsular 1:20

ENCOMPASS IDEAS INTERIOR DESIGN

Simone van der Plas PDINZ

28 Arcus Rd, RD2 Te Horo Otaki 5582 PHONE: 021 5 999 55 simone@eideas.co.nz www.eideas.co.nz ALL DIMENSIONS ARE TO
BE VERIFIED ONSITE.
CONSTRUCTION TO
COMPLY WITH CURRENT
NZ BUILDING CODE &
NZS:3604. OWNERSHIP
OF PLANS AND DESIGN
COPYRIGHT BELONGS
TO ENCOMPASS GROUP
LTD (T/A ENCOMPASS
IDEAS INTERIOR
DESIGN) UNTIL ALL
PLANS ARE PAID FOR.

B & A Smith

New Kitchen B & A Smith

14 Ravi Street

Wellington

E-01 Kitchen
SHETETITISULET:
REVISION #:
18/05/22
#PIn
ISSUED:
PROJECT #:

SHEET

REV

5

1 E-02 Kitchen Sink Wall 1:20

ENCOMPASS IDEAS INTERIOR DESIGN

Simone van der Plas PDINZ

28 Arcus Rd, RD2 Te Horo Otaki 5582 PHONE: 021 5 999 55 simone@eideas.co.nz www.eideas.co.nz ALL DIMENSIONS ARE TO
BE VERIFIED ONSITE.
CONSTRUCTION TO
COMPLY WITH CURRENT
NZ BUILDING CODE &
NZS:3604. OWNERSHIP
OF PLANS AND DESIGN
COPYRIGHT BELONGS
TO ENCOMPASS GROUP
LTD (T/A ENCOMPASS
IDEAS INTERIOR
DESIGN) UNTIL ALL
PLANS ARE PAID FOR.

B & A Smith

New Kitchen B & A Smith

14 Ravi Street

Wellington

E-02 Kitchen Sink
SHEET TIWAE:
REVISION #:
18/05/22
#PIn
ISSUED:
PROJECT #:

SHEET

REV

9

E-03 Kitchen peninsular drawers

ENCOMPASS IDEAS INTERIOR DESIGN

Simone van der Plas PDINZ

28 Arcus Rd, RD2 Te Horo Otaki 5582 PHONE: 021 5 999 55 simone@eideas.co.nz www.eideas.co.nz ALL DIMENSIONS ARE TO
BE VERIFIED ONSITE.
CONSTRUCTION TO
COMPLY WITH CURRENT
NZ BUILDING CODE &
NZS:3604. OWNERSHIP
OF PLANS AND DESIGN
COPYRIGHT BELONGS
TO ENCOMPASS GROUP
LTD (T/A ENCOMPASS
IDEAS INTERIOR
DESIGN) UNTIL ALL
PLANS ARE PAID FOR.

B & A Smith

New Kitchen B & A Smith

14 Ravi Street

Wellington

E-03 Kitchen
peninshuber drawees:
REVISION #:
18/05/22
#PIn
ISSUED:
PROJECT #:

SHEET

REV

/

E-04 Kitchen Hob wall/Pantry

ENCOMPASS IDEAS
INTERIOR DESIGN
Simone van der Plas PDINZ
28 Arcus Rd RD2 Te Horo
Otaki 5582
PHONE: 021 5 999 55
simone@eideas.co.nz ALL DIMENSIONS ARE TO BE VERIFIED ONSITE. CONSTRUCTION TO COMPLY WITH CURRENT NZ BUILDING CODE & NZS:3604. OWNERSHIP OF PLANS AND DESIGN COPYRIGHT BELONGS TO ENCOMPASS GROUP LTD (T/A ENCOMPASS IDEAS INTERIOR DESIGN) UNTIL ALL PLANS ARE PAID FOR. A Smith ∞ New Kitchen B & 14 Ravi Street B & A Smith SHEET TITLE: E- 04 Kitchen Hob wall/ Pantry REVISION #: ISSUED: PROJECT#: 8

1:20

SHEET

REV

E-05 Kitchen Oven wall/Pantry

1:20

ALL DIMENSIONS ARE TO BE VERIFIED
ONSITE. CONSTRUCTION TO COMPLY
WITH CURRENT NZ BUILDING CODE &
NZS.3604. OWNERSHIP OF PLANS AND
DESIGN COPYRIGHT BELONGS TO
ENCOMPASS GROUP LTD (T/A
ENCOMPASS IDEAS INTERIOR DESIGN)
SIMONE@eideas.co.nz
WITH ALL PLANS ARE PAID FOR.

ENCOMPASS IDEAS
INTERIOR DESIGN
SIMONE SIDEAS
INTERIOR DESIGN)
WWW.eideas.co.nz

www.eideas.co.nz

B & A Smith

New Kitchen B & A Smith

14 Ravi Street
Wellington

Pantry
REVISION #:

ISSUED:

18/05/22
#Pin

9

NA SHEET

1 E-07 Pantry 1:20

ENCOMPASS IDEAS INTERIOR DESIGN

Simone van der Plas PDINZ

28 Arcus Rd, RD2 Te Horo Otaki 5582 PHONE: 021 5 999 55 simone@eideas.co.nz

www.eideas.co.nz

ALL DIMENSIONS ARE TO
BE VERIFIED ONSITE.
CONSTRUCTION TO
COMPLY WITH CURRENT
NZ BUILDING CODE &
NZS:3604. OWNERSHIP
OF PLANS AND DESIGN
COPYRIGHT BELONGS
TO ENCOMPASS GROUP
LTD (T/A ENCOMPASS
IDEAS INTERIOR
DESIGN) UNTIL ALL
PLANS ARE PAID FOR.

B & A Smith

New Kitchen B & A Smith

14 Ravi Street

Wellington

E-06 & E-07 SHEET TITLE: REVISION #: 18/05/22 #PIn ISSUED: PROJECT #:

SHEET

REV

9