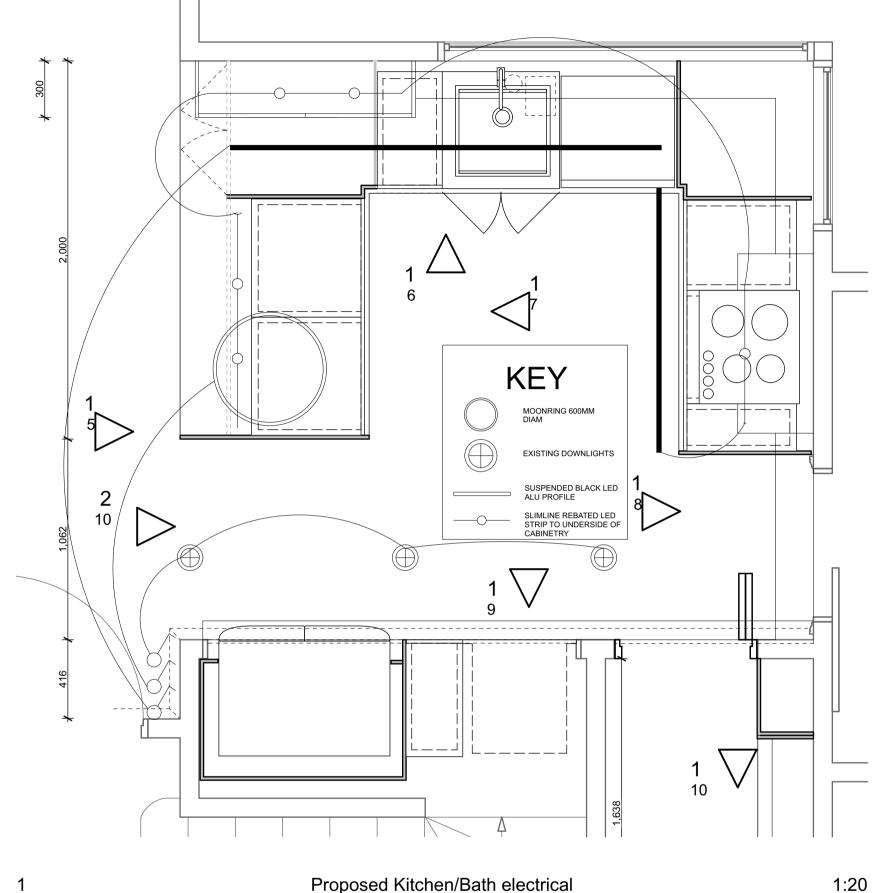

1:20

LIGHTING PLAN NOTES:

DOWNLIGHTS ARE EXISTING AND ARE TO REMAIN IN SITU. LED STRIP LIGHTING TO BE SUPPLIED BY JOINER AS IT IS REBATED INTO THE BOTTOMS OF THE CABINETRY. MOON RING/LED PROFILE SUSPENDED LIGHTS SUPPLIED BY CLIENT.

SWITCHING CLARIFICATIONS, UPGRADES AND CHANGES ARE TO BE DIRECTED BY CLIENT,

ALL LIGHT FITTINGS WARM WHITE LED

PANTRY LIGHTING TO REMAIN AS IS