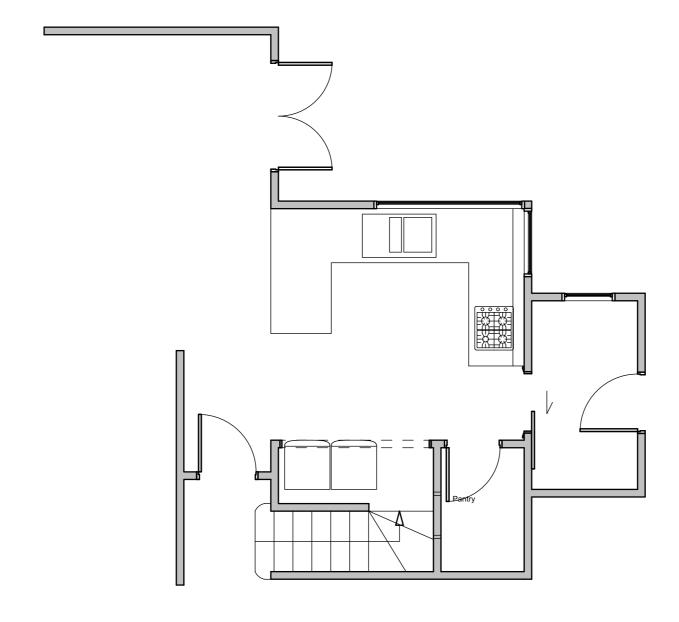

ENCOMPASS IDEAS
INTERIOR DESIGN
Simone van der Plas PDINZ
28 Arcus Rd RD2 Te Horo
Otaki 5582
PHONE: 021 5 999 55
simone@eideas.co.nz

As built House Floorplan 1.50

ALL DIMENSIONS ARE TO BE VERIFIE ONSITE. CONSTRUCTION TO COMPLY WITH CURRENT NZ BUILDING CODE & NZS:3604. OWNERSHIP OF PLANS A DESIGN COPYRIGHT BELONGS TO ENCOMPASS GROUP LTD (T/A

B & A Smith
New Kitchen B & A Smith
14 Ravi Street
Wellington

SHEET TITLE: As built House
Floorplan 1.50
REVISION #:
ISSUED: 18/05/22
PROJECT #: #Pln

1:50

2

SHEET

REV