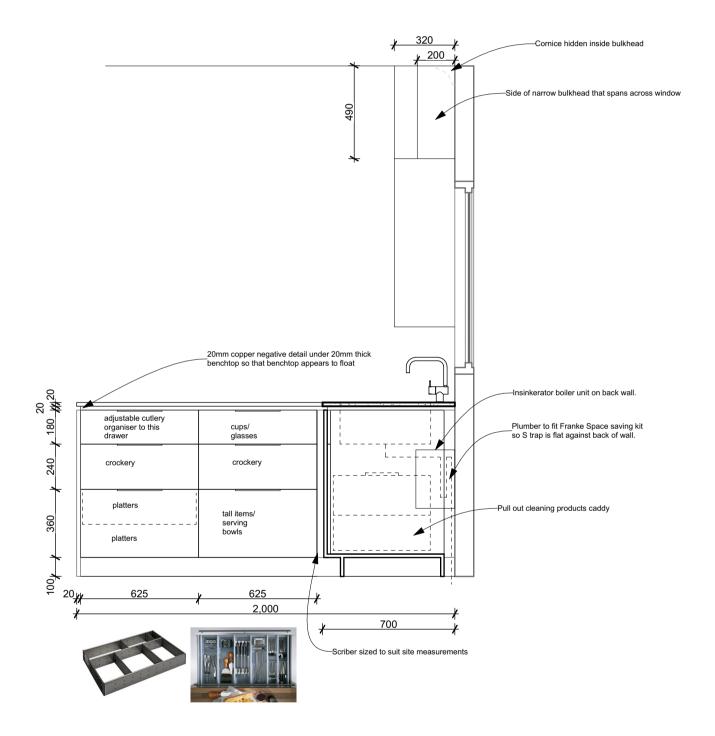

E-03 Kitchen peninsular drawers

ENCOMPASS IDEAS INTERIOR DESIGN

Simone van der Plas PDINZ

28 Arcus Rd, RD2 Te Horo Otaki 5582 PHONE: 021 5 999 55 simone@eideas.co.nz www.eideas.co.nz ALL DIMENSIONS ARE TO
BE VERIFIED ONSITE.
CONSTRUCTION TO
COMPLY WITH CURRENT
NZ BUILDING CODE &
NZS:3604. OWNERSHIP
OF PLANS AND DESIGN
COPYRIGHT BELONGS
TO ENCOMPASS GROUP
LTD (T/A ENCOMPASS
IDEAS INTERIOR
DESIGN) UNTIL ALL
PLANS ARE PAID FOR.

B & A Smith

New Kitchen B & A Smith

14 Ravi Street

Wellington

E-03 Kitchen
peninshuber drawees:
REVISION #:
18/05/22
#PIn
ISSUED:
PROJECT #:

SHEET

REV

/