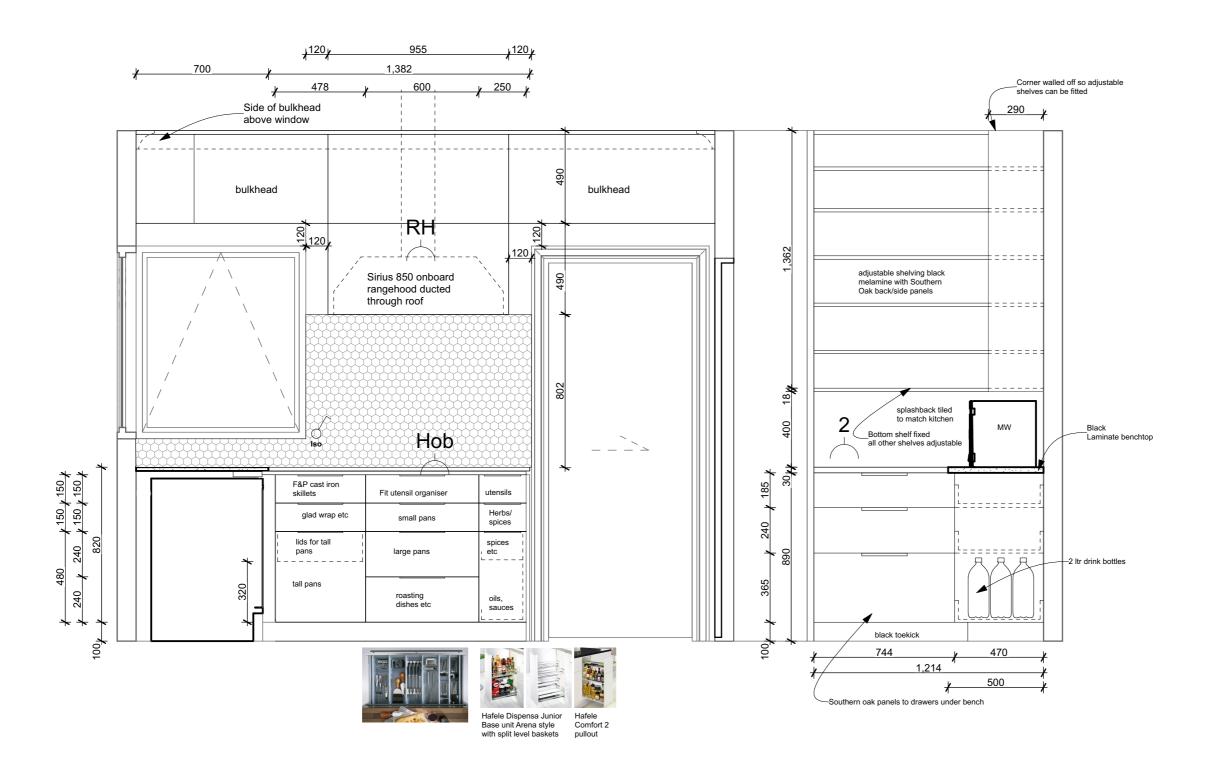

E-04 Kitchen Hob wall/Pantry

ENCOMPASS IDEAS
INTERIOR DESIGN
Simone van der Plas PDINZ
28 Arcus Rd RD2 Te Horo
Otaki 5582
PHONE: 021 5 999 55
simone@eideas.co.nz ALL DIMENSIONS ARE TO BE VERIFIED ONSITE. CONSTRUCTION TO COMPLY WITH CURRENT NZ BUILDING CODE & NZS:3604. OWNERSHIP OF PLANS AND DESIGN COPYRIGHT BELONGS TO ENCOMPASS GROUP LTD (T/A ENCOMPASS IDEAS INTERIOR DESIGN) UNTIL ALL PLANS ARE PAID FOR. A Smith ∞ New Kitchen B & 14 Ravi Street B & A Smith SHEET TITLE: E- 04 Kitchen Hob wall/ Pantry REVISION #: ISSUED: PROJECT#: 8

1:20

SHEET

REV

E-05 Kitchen Oven wall/Pantry

1:20

ALL DIMENSIONS ARE TO BE VERIFIED
ONSITE. CONSTRUCTION TO COMPLY
WITH CURRENT NZ BUILDING CODE &
NZS.3604. OWNERSHIP OF PLANS AND
DESIGN COPYRIGHT BELONGS TO
ENCOMPASS GROUP LTD (T/A
ENCOMPASS IDEAS INTERIOR DESIGN)
SIMONE@eideas.co.nz
WITH ALL PLANS ARE PAID FOR.

ENCOMPASS IDEAS
INTERIOR DESIGN
SIMONE SIDEAS
INTERIOR DESIGN)
WWW.eideas.co.nz

www.eideas.co.nz

B & A Smith

New Kitchen B & A Smith

14 Ravi Street
Wellington

Pantry
REVISION #:

ISSUED:

18/05/22
#Pin