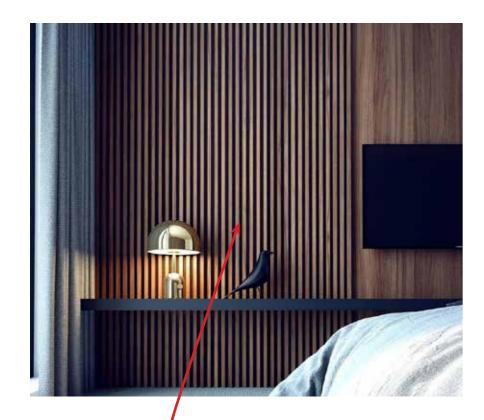

# FEATURE WALL CONCEPTS

Slat wall for Entry Feature through void and continuation of ground level wall to staircase

Alternative for Entry feature wall - 3D timber panels with LED lighting

Polished Plaster feature wall - Colour to be determined