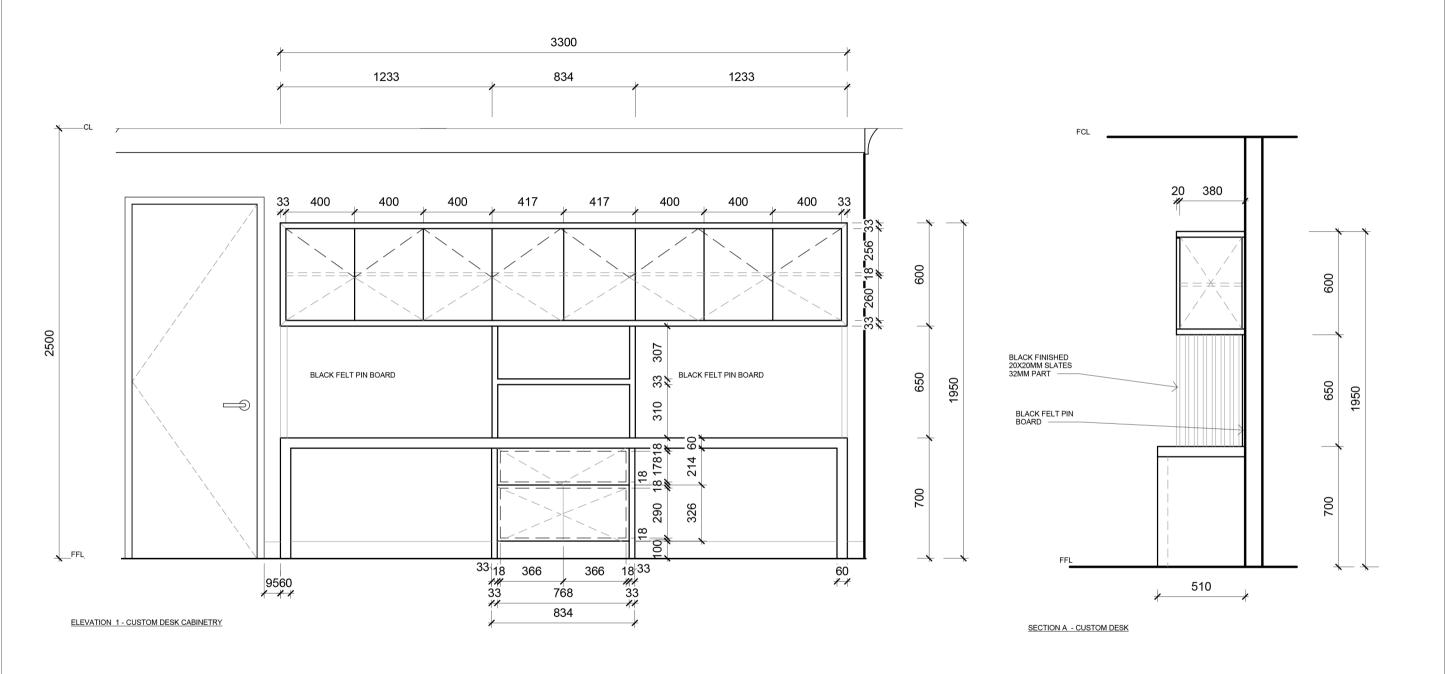

#### PRAYER SHELVES LAUNDRY CHUTE ELEVATION

JCD Studio **MELBOURNE** 

Mobile: 0432 812 004 jannine@jcdstudio.com.au Email:

Web: jcdstudio.com.au PROJECT: **INOKA & DUMI MEDAGODA** 

SCALE: @ A3 1:20

DRAWING:

DATE: 13/3/2022

DRAWING NO:

DRAWING VERSION:

- THESE DRAWINGS HAVE BEEN DEVELOPED FOR DESIGN PURPOSES AND SHOULD BE USED AS A GUIDE ONLY. THE BUILDING CONTRACTOR WILL BE RESPONSIBLE TO VERIFY ALL DIMENSIONS ON SITE PRIOR TO COMMENCING ANY BUILDING WORKS. DRAWIGS TO BE READ IN CONJUNCTION WITH ALL OTHER DOCUMENTS.
  ALL APPLIANCES ARE TO BE INSTALLED TO THE MANUFACTURERES SPECIFICATIONS.
  ALL SEEN ENDS AND SIDES TO MATCH THE FINISHED OF THE DOORS.
  ALL INTERNAL CARCASSES ARE TO BE WHITE UNLESS OTHERWISE SPECIFIED.
  DOOR FURNITURE REFER TO DRAWINGS.
  CABINET MAKER TO CHECK ALL DIMENSIONS ON SITE PRIOR TO COMMENCEMENT OF ANY WORKS
  ALL DRAWINGS ARE COPYRIGHT TO CAPSTONE STUDIO.