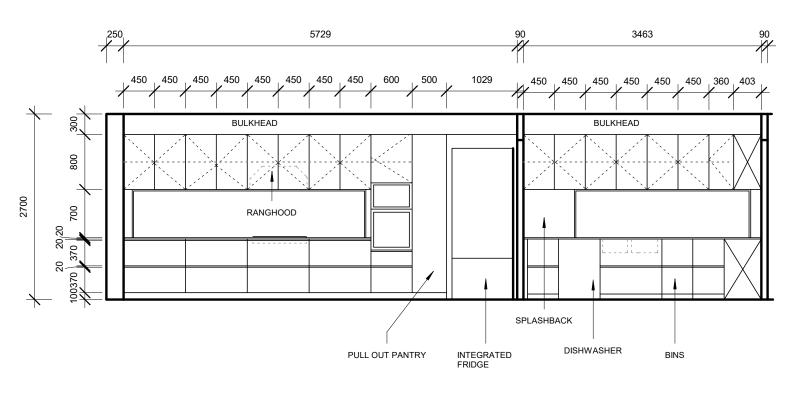

# KITCHEN\_BUTLERS PANTRY

Project number

Date 17th August 2021

Drawn by JPC

Checked by Scale 1:50 @A3

KITCHEN ELEVATION A

BUTLERS PANTRY ELEVATION D

**BUTLERS PANTRY ELEVATION E** 