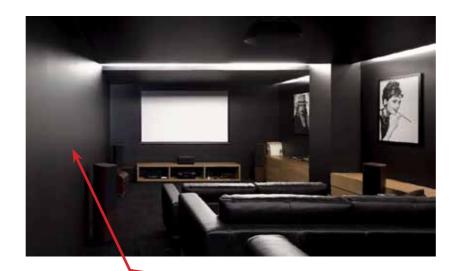

Media Room wall colour

Feature wall with fire place in family room - Charcoal tiles 600 x 300mm

Painted feature wall for Master Bedroom keeping with the neutral brown tones with charcoal

LEVEL 1 CUSTONE CABINETRY