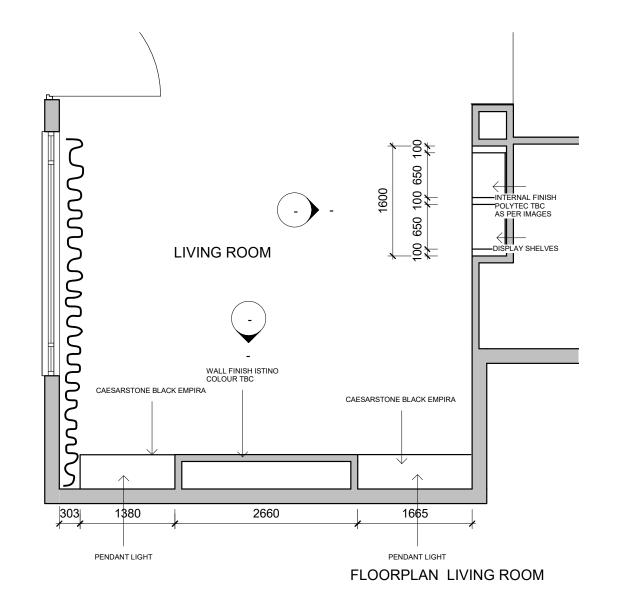

Media Room wall colour

Feature wall with fire place in family room - Charcoal tiles 600 x 300mm

Painted feature wall for Master Bedroom keeping with the neutral brown tones with charcoal

LEVEL 1 CUSTONE CABINETRY