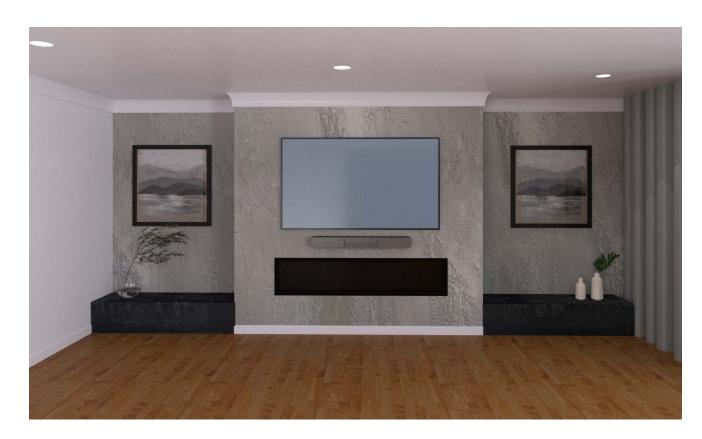

Media Room wall colour

Feature wall with fire place in family room - Charcoal tiles 600 x 300mm

Painted feature wall for Master Bedroom keeping with the neutral brown tones with charcoal

LEVEL 1 CUSTONE CABINETRY

### FIREPLACE\_TV WALL ELEVATION

JCD Studo **MELBOURNE** 

Mobile: 0432 812 004 Email: jannine@jcdstudio.com.au Web: jcdstudio.com.au

INOKA & DUMI MEDAGODA 38 SOLID DR PAKENHAM

SCALE: @ A3 1:25

PROJECT:

DRAWING:

#### FIREPLACE TV WALL ELEVATION

Mobile: 0432 812 004 Email: jannine@capstonestudio.com.au

capstonestudio.com.au

PROJECT:

INOKA & DUMI MEDAGODA 38 SOLID DR PAKENHAM

SCALE: @ A3 1:25

DRAWING:

14/3/2022 DATE: