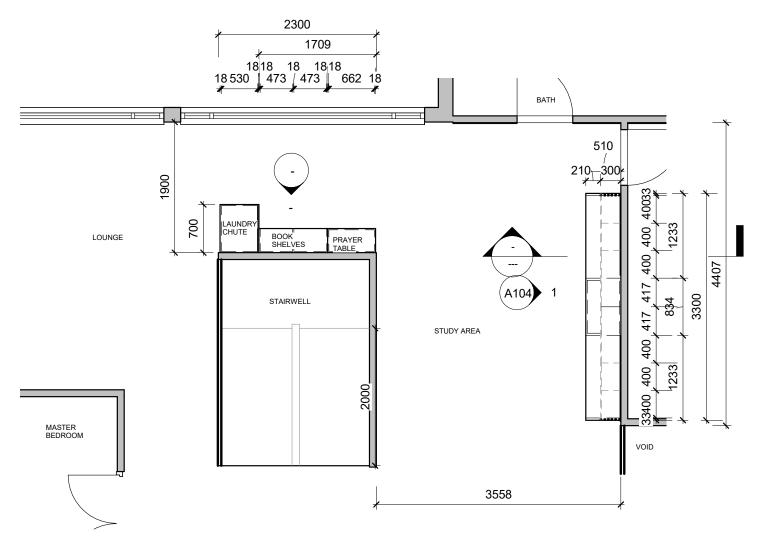

#### PRAYER SHELVES LAUNDRY CHUTE ELEVATION

JCD Studio **MELBOURNE** 

Mobile: 0432 812 004 jannine@jcdstudio.com.au Email:

Web: jcdstudio.com.au PROJECT: **INOKA & DUMI MEDAGODA** 

SCALE: @ A3 1:20

DRAWING:

ARTISTS IMAGES ONLY SLIGHT VARIATIONS ON FINAL DRAWINGS - ONE SHELF ON DESK TOP - LAUNDRY CHUTE MIN. 1200MM HEIGHT.

Artist impression

JCD Studio MELBOURNE Mobile: 0432 812 004

Email: jannine@jcdstudio.com.au