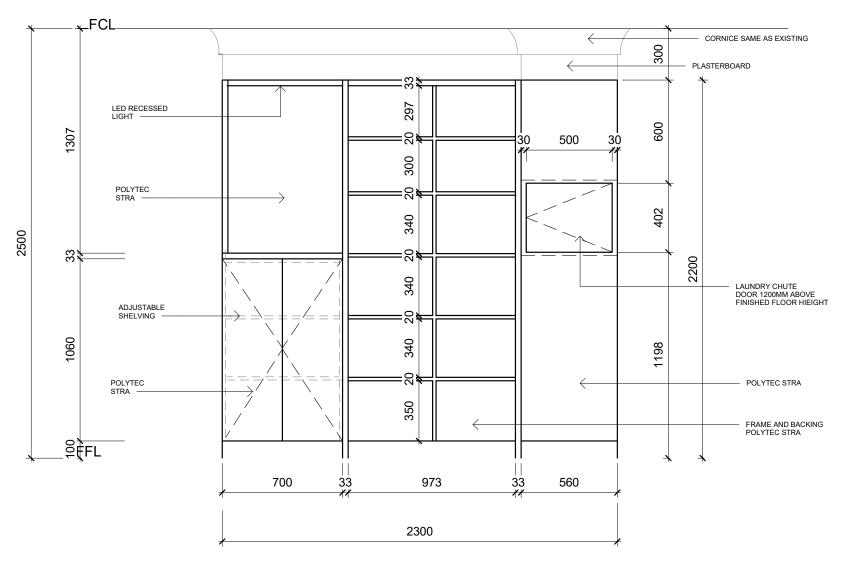

#### PRAYER SHELVES LAUNDRY CHUTE ELEVATION

JCD Studio **MELBOURNE** 

Mobile: 0432 812 004 jannine@jcdstudio.com.au Email:

Web: jcdstudio.com.au PROJECT: **INOKA & DUMI MEDAGODA** 

SCALE: @ A3 1:20

DRAWING:

DATE: 13/3/2022

DRAWING NO:

DRAWING VERSION:

- THESE DRAWINGS HAVE BEEN DEVELOPED FOR DESIGN PURPOSES AND SHOULD BE USED AS A GUIDE ONLY. THE BUILDING CONTRACTOR WILL BE RESPONSIBLE TO VERIFY ALL DIMENSIONS ON SITE PRIOR TO COMMENCING ANY BUILDING WORKS. DRAWIGS TO BE READ IN CONJUNCTION WITH ALL OTHER DOCUMENTS.
  ALL APPLIANCES ARE TO BE INSTALLED TO THE MANUFACTURERES SPECIFICATIONS.
  ALL SEEN ENDS AND SIDES TO MATCH THE FINISHED OF THE DOORS.
  ALL INTERNAL CARCASSES ARE TO BE WHITE UNLESS OTHERWISE SPECIFIED.
  DOOR FURNITURE REFER TO DRAWINGS.
  CABINET MAKER TO CHECK ALL DIMENSIONS ON SITE PRIOR TO COMMENCEMENT OF ANY WORKS
  ALL DRAWINGS ARE COPYRIGHT TO CAPSTONE STUDIO.