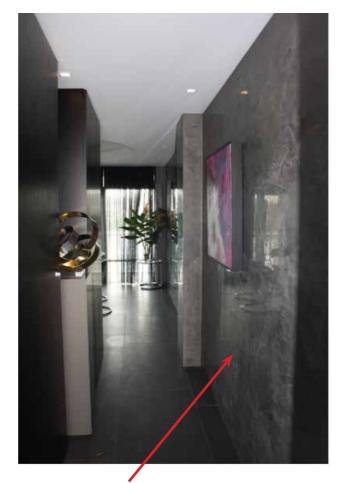

# FEATURE WALL CONCEPTS

Slat wall for Entry Feature through void and continuation of ground level wall to staircase

Alternative for Entry feature wall - 3D timber panels with LED lighting

Polished Plaster feature wall - Colour to be determined