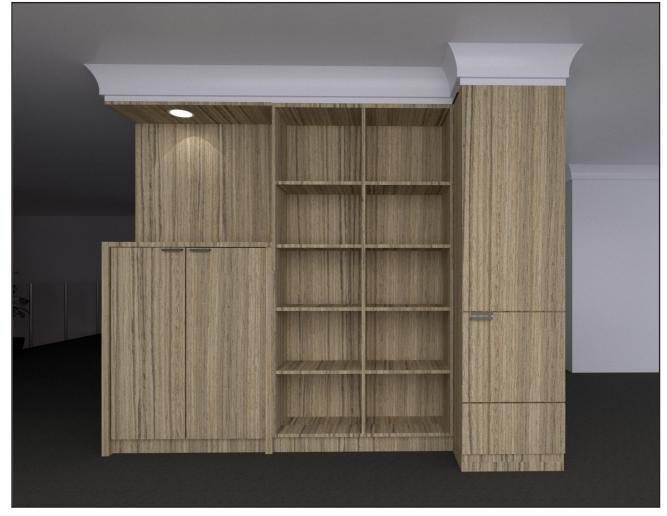

ARTISTS IMAGES ONLY SLIGHT VARIATIONS ON FINAL DRAWINGS - ONE SHELF ON DESK TOP - LAUNDRY CHUTE MIN. 1200MM HEIGHT.

Artist impression

JCD Studio MELBOURNE Mobile: 0432 812 004

Email: jannine@jcdstudio.com.au