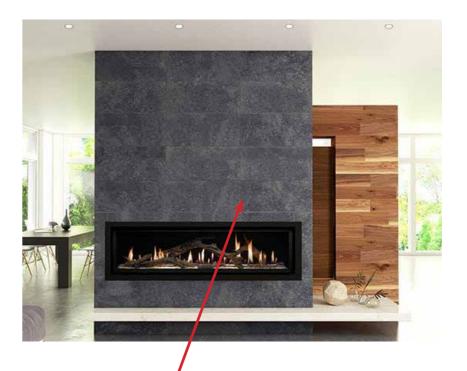

Media Room wall colour

Feature wall with fire place in family room - Charcoal tiles 600 x 300mm

Painted feature wall for Master Bedroom keeping with the neutral brown tones with charcoal

LEVEL 1 CUSTONE CABINETRY