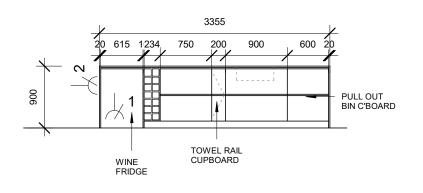

# KITCHEN\_BUTLERS PANTRY

Project number

Date 17th August 2021

Drawn by JPC

Checked by Scale 1:50 @A3

KITCHEN ELEVATION A

BUTLERS PANTRY ELEVATION D

**BUTLERS PANTRY ELEVATION E** 

NOTES:

ALL MEASUREMENTS TO BE CHECKED BY JOINER./ BUILDER CONCEPT DRAWIING

APPLIANCES TO BE CONFIRMED

APPLIANCE DIMENSIONS TO BE CONFIRMED AND INSTALLED AS PER MANUFACTURES DIRECTIONS.

SPLASH BACK MATERIAL TO BE CONFIRMED

FLOOR TILES FOR BUTLERS PANTRY TO BE CONFIRMED

ELECTRICAL OUTLETS ON FLOOR PLAN

SCHEDULE FOR CABINETRY INTERIOR DETAIL TO BE COMPLETED

DO NOT SCALE DRAWINGS