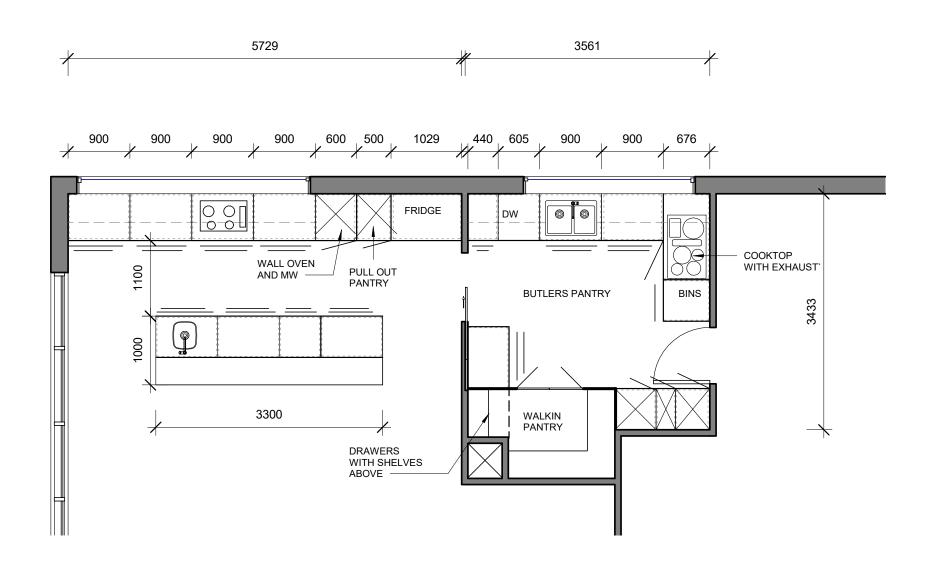

Ground Floor

1:50

Owner

**INOKA & DUMI MEDAGODA** 

Project Name

KITCHEN & BUTLERS PANTRY

KITCHEN\_BUTLERS PANTRY

Project number

Date 6th December 2020

Drawn by JPC

Checked by S

KITCHEN & BUTLERS PANTRY FLOOR PLAN

AFFEIANCES TO BE CONTINUED

APPLIANCE DIMENSIONS TO BE CONFIRMED AND INSTALLED AS PER MANUFACTURES DIRECTIONS.

SPLASH BACK MATERIAL TO BE CONFIRMED

FLOOR TILES FOR BUTLERS PANTRY TO BE CONFIRMED

DO NOT SCALE DRAWINGS

## **Project Name**

KITCHEN & BUTLERS PANTRY

38 SOLID DRIVE PAKENHAM

# KITCHEN\_BUTLERS PANTRY

Project number

Date 17th August 2021

Drawn by JPC

Checked by Scale 1:50 @A3

KITCHEN ELEVATION A

BUTLERS PANTRY ELEVATION D

**BUTLERS PANTRY ELEVATION E** 

NOTES:

ALL MEASUREMENTS TO BE CHECKED BY JOINER./ BUILDER CONCEPT DRAWIING

APPLIANCES TO BE CONFIRMED

APPLIANCE DIMENSIONS TO BE CONFIRMED AND INSTALLED AS PER MANUFACTURES DIRECTIONS.

SPLASH BACK MATERIAL TO BE CONFIRMED

FLOOR TILES FOR BUTLERS PANTRY TO BE CONFIRMED

ELECTRICAL OUTLETS ON FLOOR PLAN

SCHEDULE FOR CABINETRY INTERIOR DETAIL TO BE COMPLETED

DO NOT SCALE DRAWINGS