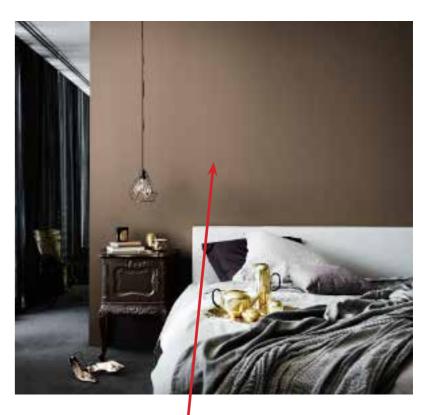

Media Room wall colour

Feature wall with fire place in family room - Charcoal tiles 600 x 300mm

Painted feature wall for Master Bedroom keeping with the neutral brown tones with charcoal

LEVEL 1 CUSTONE CABINETRY