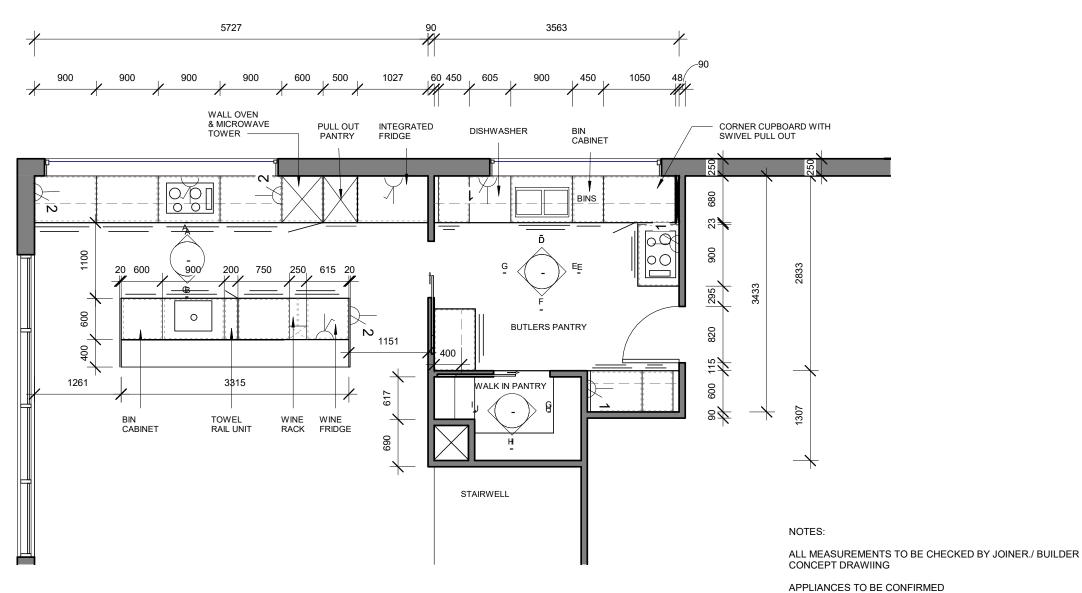

Ground Floor

1:50

Owner

**INOKA & DUMI MEDAGODA** 

Project Name

KITCHEN & BUTLERS PANTRY

KITCHEN\_BUTLERS PANTRY

Project number

Date 6th December 2020

Drawn by JPC

Checked by S

KITCHEN & BUTLERS PANTRY FLOOR PLAN

AFFEIANCES TO BE CONTINUED

APPLIANCE DIMENSIONS TO BE CONFIRMED AND INSTALLED AS PER MANUFACTURES DIRECTIONS.

SPLASH BACK MATERIAL TO BE CONFIRMED

FLOOR TILES FOR BUTLERS PANTRY TO BE CONFIRMED

DO NOT SCALE DRAWINGS

NOTES:

ALL MEASUREMENTS TO BE CHECKED BY JOINER./ BUILDER CONCEPT DRAWIING

APPLIANCES TO BE CONFIRMED

APPLIANCE DIMENSIONS TO BE CONFIRMED AND INSTALLED AS PER MANUFACTURES DIRECTIONS.

SPLASH BACK MATERIAL TO BE CONFIRMED

FLOOR TILES FOR BUTLERS PANTRY TO BE CONFIRMED

ELECTRICAL OUTLETS ON FLOOR PLAN

SCHEDULE FOR CABINETRY INTERIOR DETAIL TO BE COMPLETED

DO NOT SCALE DRAWINGS