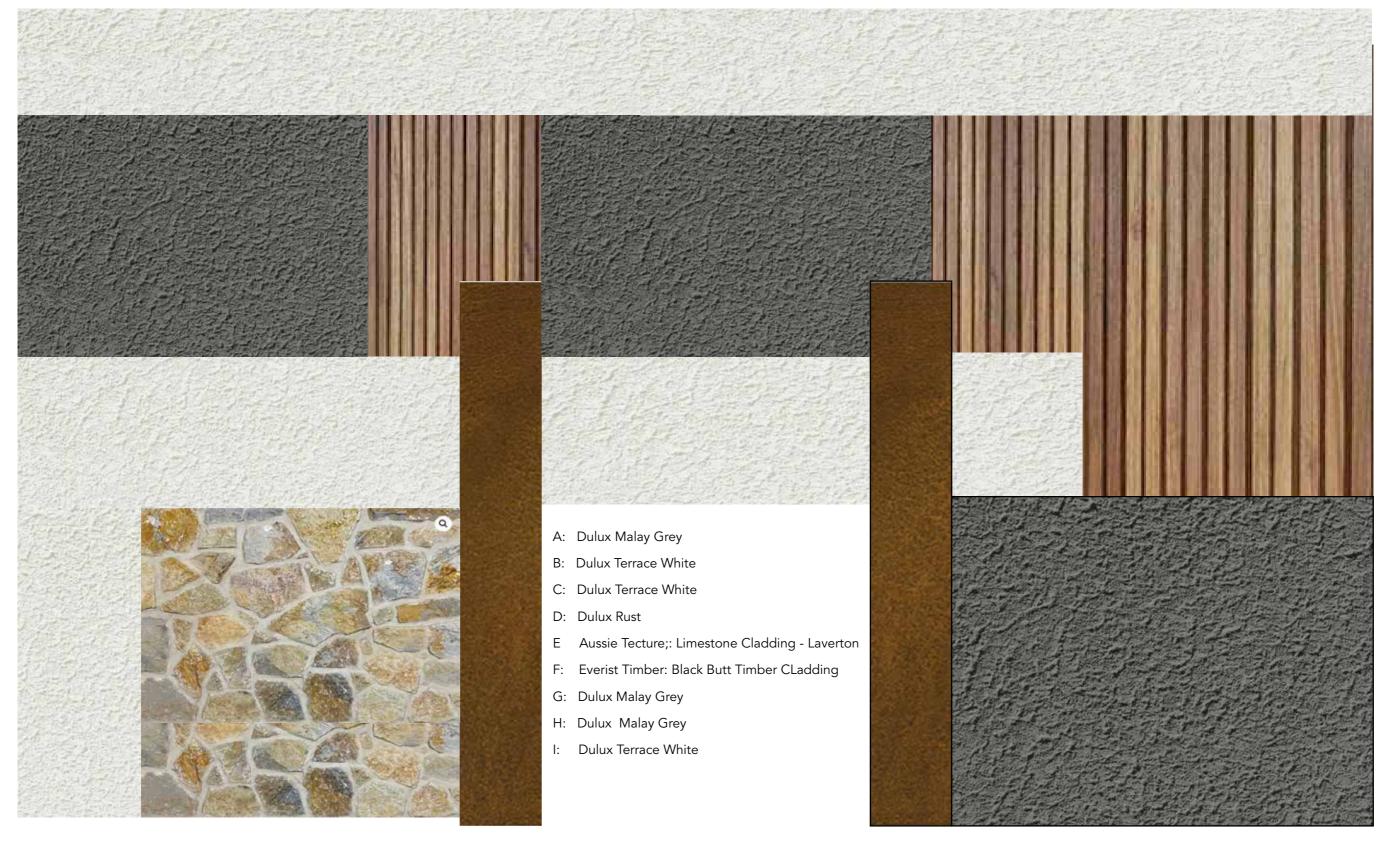

# PROPOSED COLOUR SELECTION:

38 SOLID DRIVE, PAKENHAM

# FEATURE WALL CONCEPTS

Slat wall for Entry Feature through void and continuation of ground level wall to staircase

Alternative for Entry feature wall - 3D timber panels with LED lighting

Polished Plaster feature wall - Colour to be determined

Media Room wall colour

Feature wall with fire place in family room - Charcoal tiles 600 x 300mm

Painted feature wall for Master Bedroom keeping with the neutral brown tones with charcoal

LEVEL 1 CUSTONE CABINETRY