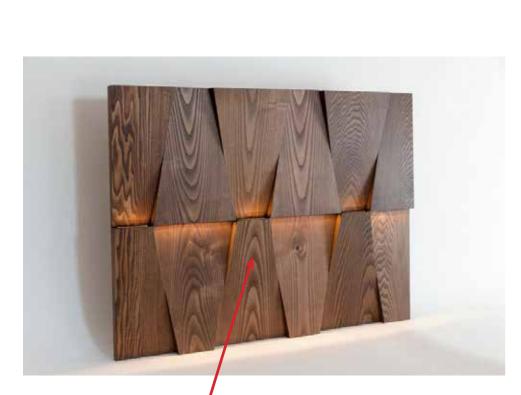

# FEATURE WALL CONCEPTS

Slat wall for Entry Feature through void and continuation of ground level wall to staircase

Alternative for Entry feature wall - 3D timber panels with LED lighting

Polished Plaster feature wall - Colour to be determined