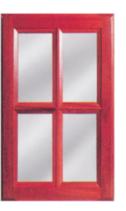

9 Lite American Cherry

6 Lite Coloured Rimu

4 Lite Jarrah

**Frame Only** Coloured Rimu

SDF Solid Drawer Front Anegre

MDB Multiple Drawer Bank with split rails OB Rimu

C/D Individual Fronts with Beech

Western - Front & Back full rails European African Rosewood - recommend veneer