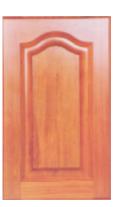

## **Door Profiles**

The external edge, inner frame and panel profiles are shown in groups that are generally complementary, however most profiles are readily interchangeable.

Our Solid Wood Doors can be finished with either an Oil or Polish finish. We can also stain these with our range of colours

## Our Range

Sunset Kwila

**Richmond** Walnut

Montrose Rimu

**Flush TGV** Heart Matai

**Thornhill** American White Oak

**Crescent** Tasmanian Oak

**Country** American Cherry