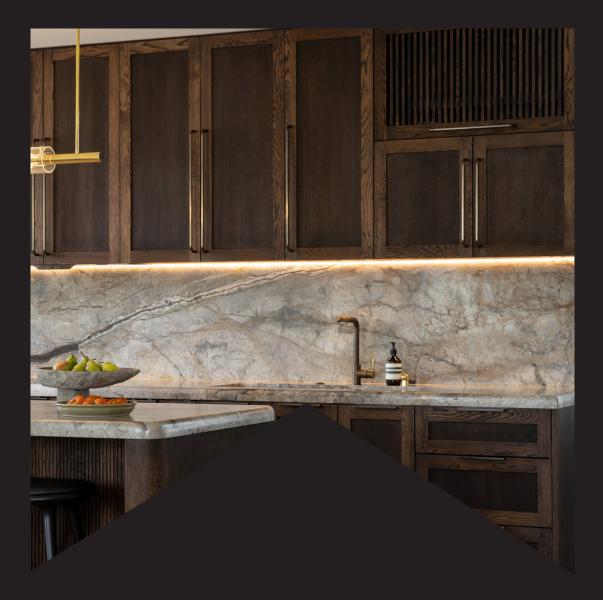

## **Door Profiles**

The external edge, inner frame and panel profiles are shown in groups that are generally complementary, however most profiles are readily interchangeable.

Our Solid Wood Doors can be finished with either an Oil or Polish finish. We can also stain these with our range of colours