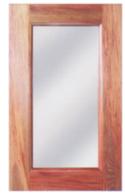

9 Lite American Cherry

6 Lite Coloured Rimu

4 Lite Jarrah

**Frame Only** Coloured Rimu

SDF Solid Drawer Front Anegre

MDB Multiple Drawer Bank with split rails OB Rimu

C/D Individual Fronts with Beech

Western - Front & Back full rails European African Rosewood - recommend veneer