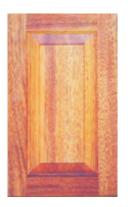

## **Door Profiles**

The external edge, inner frame and panel profiles are shown in groups that are generally complementary, however most profiles are readily interchangeable.

Our Solid Wood Doors can be finished with either an Oil or Polish finish. We can also stain these with our range of colours

## Our Range

Sunset Kwila

**Richmond** Walnut

Montrose Rimu

**Flush TGV** Heart Matai

**Thornhill** American White Oak

**Crescent** Tasmanian Oak

**Country** American Cherry