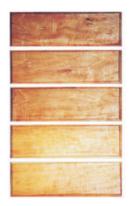

9 Lite American Cherry

6 Lite Coloured Rimu

4 Lite Jarrah

**Frame Only** Coloured Rimu

SDF Solid Drawer Front Anegre

MDB Multiple Drawer Bank with split rails OB Rimu

C/D Individual Fronts with Beech

Western - Front & Back full rails European African Rosewood - recommend veneer