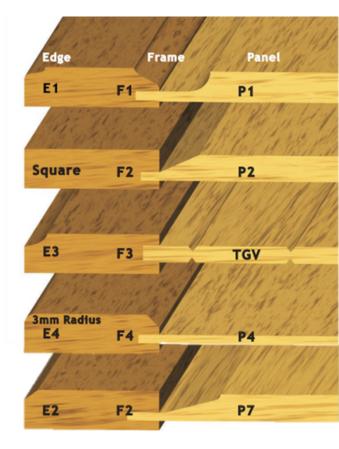

## **Door Profiles**

The external edge, inner frame and panel profiles are shown in groups that are generally complementary, however most profiles are readily interchangeable.

Our Solid Wood Doors can be finished with either an Oil or Polish finish. We can also stain these with our range of colours