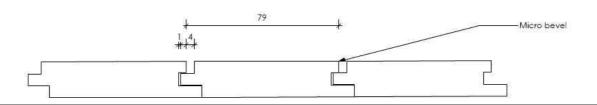

## Southland Maple Beech Koru Wall Lining

Southland Maple Beech Koru Wall lining is a contemporary, stylish wall lining profile for residential and commercial lining applications. The Koru profile has a distinctive negative detail and is intended for installation in a vertical application however it can also be used in horizontal applications.

## **Profiles**

Example of Random Width Random Depth Koru Profile:

Example of Random Width Koru Profile:

Example of Fixed Width Koru Profile:

Buildpro Group 33 Iversen Terrace Christchurch 8011, New Zealand