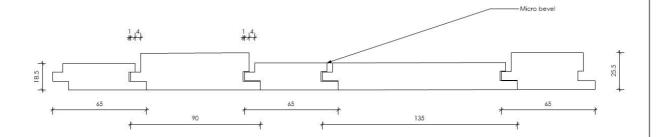

## **Profiles**

Example of Random Width Random Depth Koru Profile:

Example of Random Width Koru Profile:

Example of Fixed Width Koru Profile:

Buildpro Group 33 Iversen Terrace Christchurch 8011, New Zealand