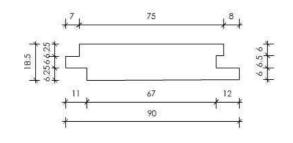

## Southland Maple Beech Koru Wall Lining

Southland Maple Beech Koru Wall lining is a contemporary, stylish wall lining profile for residential and commercial lining applications. The Koru profile has a distinctive negative detail and is intended for installation in a vertical application however it can also be used in horizontal applications.

| Species             | FSC Certified Southland Maple Beech                                                                            |
|---------------------|----------------------------------------------------------------------------------------------------------------|
| Quality             | Generally Dressing A (clean) Grade, Select (rustic) Grade available or graded to project requirements          |
| Finish              | Koru profile including negative detail                                                                         |
| Standard Sizes (mm) | 90x12, 65x19, 90x19, 135x19, 65x25, 90x25 or customised to suit project requirements                           |
| Application         | Interior                                                                                                       |
| Fire                | Group 3 or Group 1S using intumescent coating system                                                           |
| Certification       | FSC Certified. Declare Certified Red List Free                                                                 |
| Recommended Coating | OSMO Poly-X Rapid Oil Clear Matt, OSMO Poly-X Raw Oil<br>Transparent, OSMO Wood Wax Finish Light Steamed Beech |
|                     |                                                                                                                |

## **Profiles**

Example of Random Width Random Depth Koru Profile:

Example of Random Width Koru Profile:

Example of Fixed Width Koru Profile:

Buildpro Group 33 Iversen Terrace Christchurch 8011, New Zealand