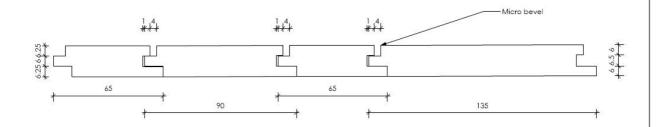

## **Profiles**

Example of Random Width Random Depth Koru Profile:

Example of Random Width Koru Profile:

Example of Fixed Width Koru Profile:

Buildpro Group 33 Iversen Terrace Christchurch 8011, New Zealand