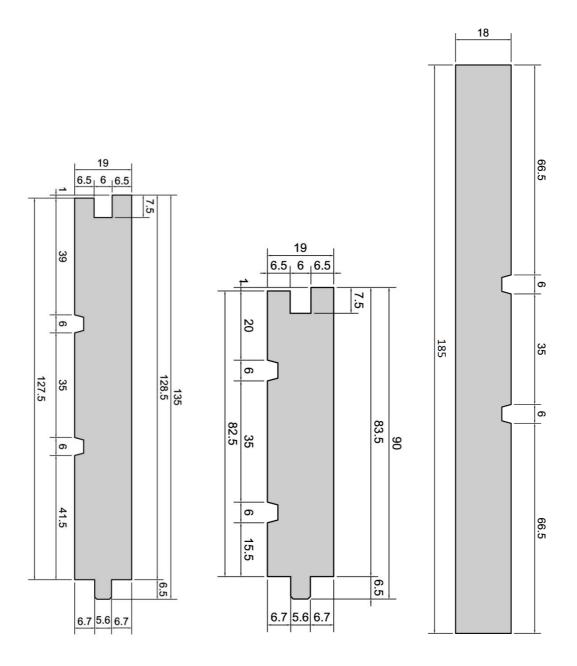

Our rustic wall paneling is typically supplied with a fine textured surface however it is also available with a smooth finish, wire brushed finish or heavy sawn finish. It can be installed vertically or horizontally. To best showcase the rustic features, boards are typically supplied in sizes of 90x19, 135x19 and/ or 185x19. Board widths can be mixed to create a random width appearance.

## **Profiles**

Note: Only a selection of available profiles and sizes are shown, please contact Timberline for the full range of profiles and sizes or to discuss your individual project requirements.

Buildpro Group 33 Iversen Terrace Christchurch 8011, New Zealand