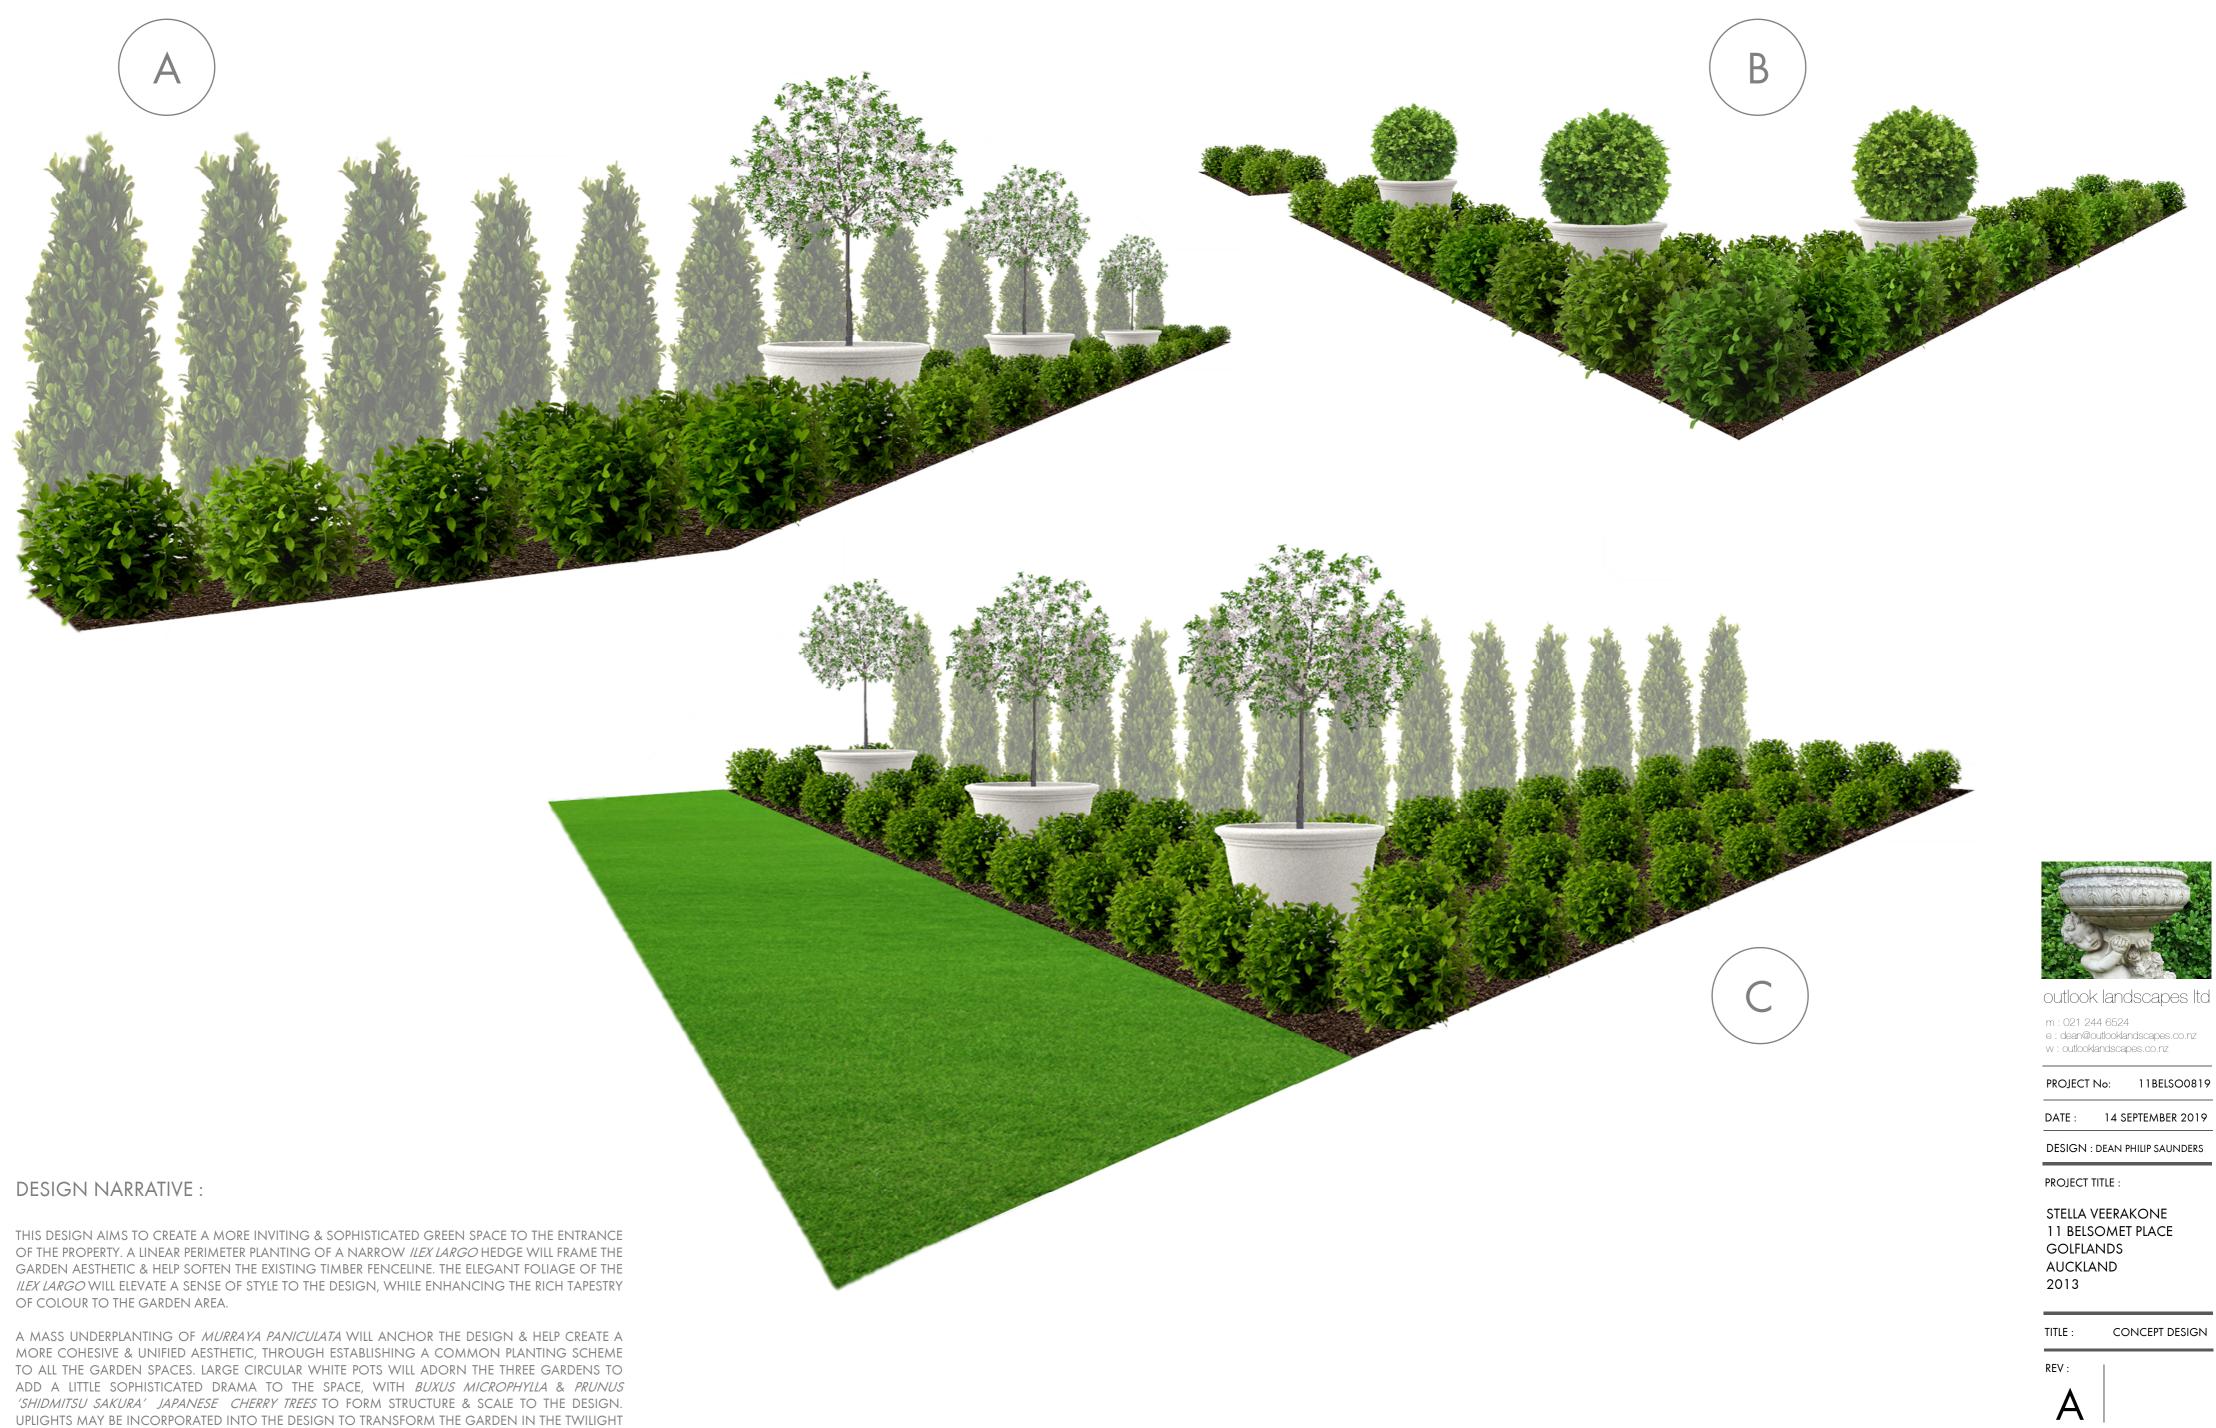

HOURS & CREATE ADDITIONAL ELEGANCE TO THE SPACE.

FUNCTIONAL & ELEGANT OUTDOOR SETTING.

A POSSIBLE TALL FESCUE LAWN CAN BE INCORPORATED INTO THE DESIGN THROUGH A HEXAGONAL

SUREPAVE STRUCTURE BY WHICH TO UTILISE THE SPACE AS ADDITIONAL ONSITE PARKING. THIS

LANDSCAPE WILL MAXIMISE THE EXISTING AVAILABLE SPACE & ESTABLISHING A LOW MAINTENANCE,

DESIGN: DEAN PHILIP SAUNDERS

CONCEPT DESIGN

DO NOT SCALE : THIS CONCEPT DESIGN IS FOR ILLUSTRATION PURPOSES ONLY & NOT TO SCALE.
ALL IMAGES ARE REPRESENTATIVE OF THE DESIGNERS NARRATIVE AND SHOULD BE COUPLED WITH A LANDSCAPE DESIGN.

PLEASE NOTE : ALL CONCEPTUAL IDEAS ARE RELIANT ON LOCAL COUNCIL RULES & REGULATIONS. ALL CONCEPTUAL IDEAS ARE RELIANT ON PERMEABLE LAND SIZE IN RELATION