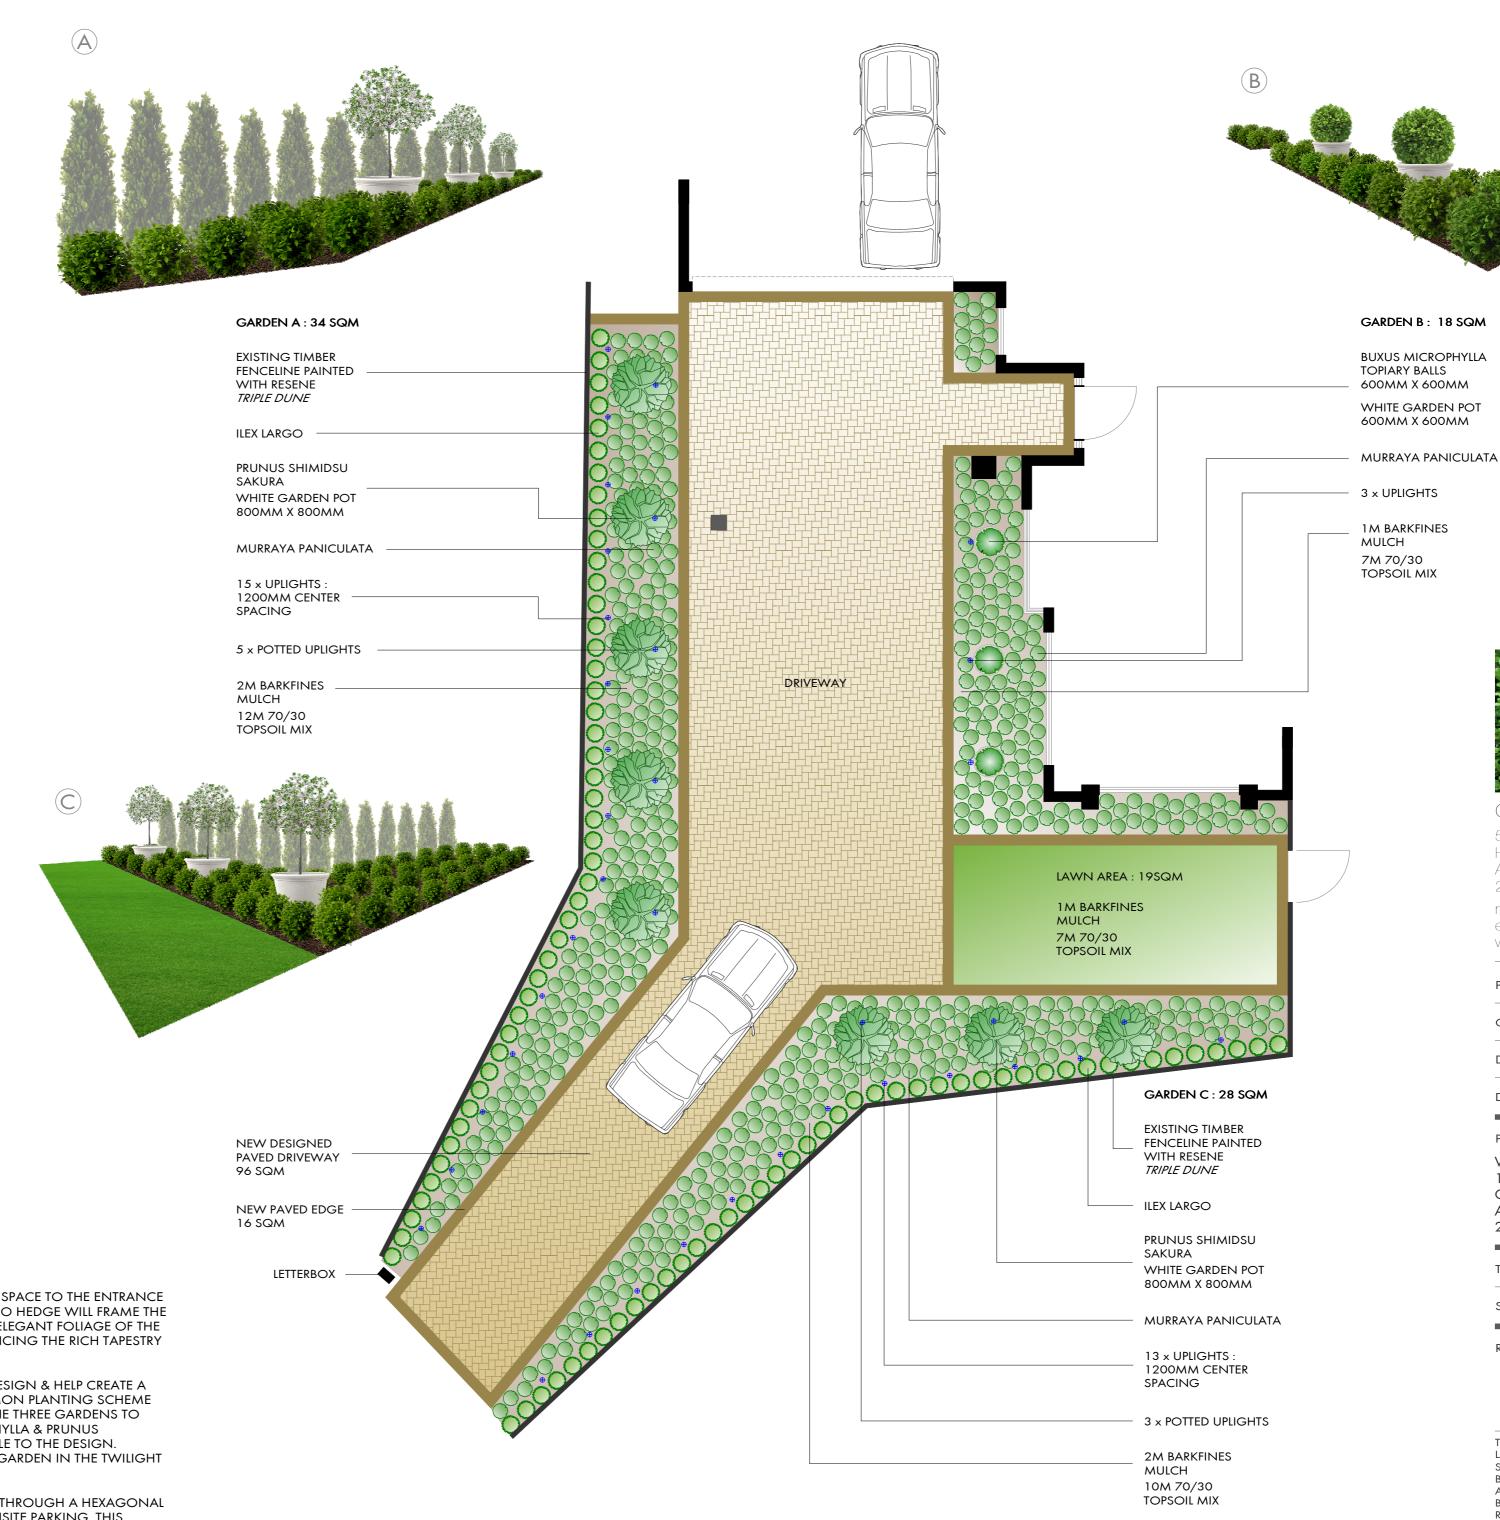

## PLANTING SCHEDULE:

**ILEX LARGO** 89 X 1M

MURRAYA PANICULATA TALL FESCUE LAWN 431 X PB5 19SQM

**BUXUS MICROPHYLLA TOPIARY BALLS** 3 X 600MM

PRUNUS SHIMIDSU SAKURA 8 X 2.4M

## MATERIALS:

PAVED AREA 112 SQM

50MM DEPTH

3 X 600MM X 600MM

WHITE TEXTURED POT 8 X 800MM X 800MM

350MM DEPTH

70/30 TOPSOIL MIX

39 X BERET INGROUND

RESENE TRIPLE DUNE

PLEASE NOTE: ALL EXISTING TREES, PLANTS, ROOT SYSTEMS & SOIL ARE TO BE REMOVED FROM ALL EXISTING FRONT GARDEN AREAS TO A DEPTH **OF 400MM** 

LIGHTING SYSTEMS & DRIVERS ARE SUBJECT TO AVAILABILITY & MAY BE SUBJECT TO REVISION UPON COMPLETION OF THIS DESIGN.

19M TALL FESCUE READYLAWN

36M 70/30 TOPSOIL MIX

**6M BARKFINES** 

## **DESIGN NARRATIVE:**

THIS DESIGN AIMS TO CREATE A MORE INVITING & SOPHISTICATED GREEN SPACE TO THE ENTRANCE OF THE PROPERTY. A LINEAR PERIMETER PLANTING OF A NARROW ILEX LARGO HEDGE WILL FRAME THE GARDEN AESTHETIC & HELP SOFTEN THE EXISTING TIMBER FENCELINE. THE ELEGANT FOLIAGE OF THE ILEX LARGO WILL ELEVATE A SENSE OF STYLE TO THE DESIGN, WHILE ENHANCING THE RICH TAPESTRY OF COLOUR TO THE GARDEN AREA.

A MASS UNDERPLANTING OF MURRAYA PANICULATA WILL ANCHOR THE DESIGN & HELP CREATE A MORE COHESIVE & UNIFIED AESTHETIC, THROUGH ESTABLISHING A COMMON PLANTING SCHEME TO ALL THE GARDEN SPACES. LARGE CIRCULAR WHITE POTS WILL ADORN THE THREE GARDENS TO ADD A LITTLE SOPHISTICATED DRAMA TO THE SPACE, WITH BUXUS MICROPHYLLA & PRUNUS 'SHIDMITSU SAKURA' JAPANESE CHERRY TREES TO FORM STRUCTURE & SCALE TO THE DESIGN. UPLIGHTS MAY BE INCORPORATED INTO THE DESIGN TO TRANSFORM THE GARDEN IN THE TWILIGHT HOURS & CREATE ADDITIONAL ELEGANCE TO THE SPACE.

A POSSIBLE TALL FESCUE LAWN CAN BE INCORPORATED INTO THE DESIGN THROUGH A HEXAGONAL SUREPAVE STRUCTURE BY WHICH TO UTILISE THE SPACE AS ADDITIONAL ONSITE PARKING. THIS LANDSCAPE WILL MAXIMISE THE EXISTING AVAILABLE SPACE & ESTABLISHING A LOW MAINTENANCE, FUNCTIONAL & ELEGANT OUTDOOR SETTING.