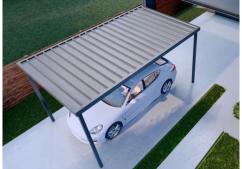

The strength of a Streamline carport is in PurlinDek® roofing steel. The PurlinDek profile made from premium quality steel provides the durability and longevity to suit NZ conditions. Our carports are fully engineered to meet NZ codes.

# A superior carport with strength & durability with PURLINDEK®

PurlinDek® is a cold rolled metal profile with a 6 metre load-bearing span capability, designed for use as a long span roofing. The strength of PurlinDek's patented profile means less purlins, fixings and labour are required for the construction, resulting in time and cost savings!

With almost five decades in the New Zealand market, the PurlinDek® high rib profile is a proven performer for large commercial and industrial buildings. Where wide coverage and large spans is an essential part of the structure, PurlinDek® is ideal with it's 6 metre load-bearing span capability.

The trapezoidal profile & shape provides incredible strength across long sections, and delivers greater water carrying capacity, and superior weather performance across a range of applications. It complies with current code requirements for loading without