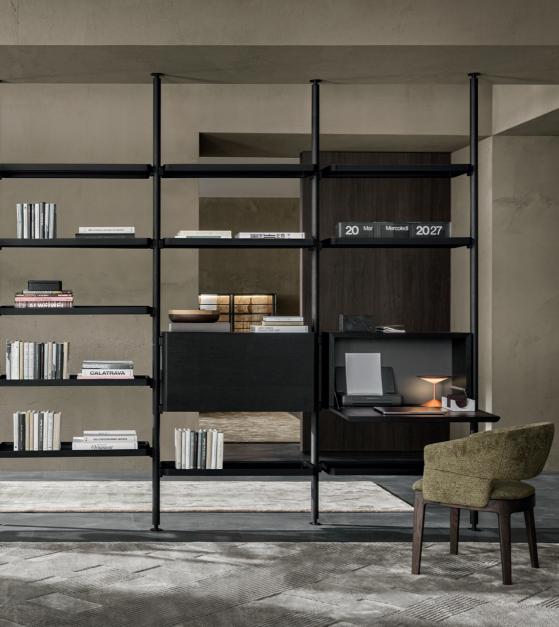

#### Paul by Molteni&C

THIS PAGE Hector bookshelf by Molteni&C from \$15,339 Devon chair from \$4,359 OPPOSITE PAGE Octave modular sofa by Molteni&C from \$52,669, Louisa side tables by Molteni&C from \$3,509