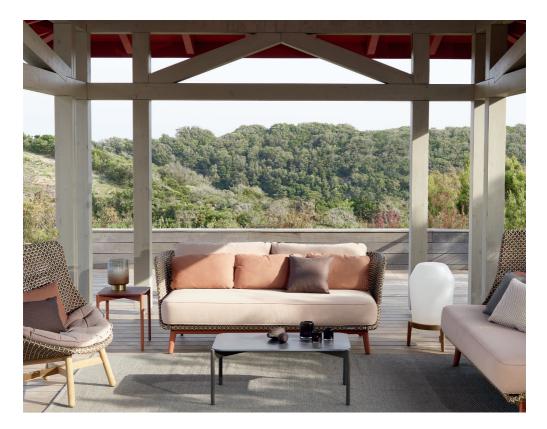

#### Flex by COVE OUTDOOR

The Flex collection by Cove Outdoor embraces organic lines and curves in an ode to a Nordic influence. Its name chronicles both its function and its form. Crafted using the finest teak and a shape that gives a lightness of form normally not associated with the materials employed Flex 3 seater sofa from \$4,999

THIS PAGE Top Clearwater 3 seater sofa \$5,999, Clearwater 1 seater lounge chair \$3,399, Hamilton round teak coffee table from \$1,869 Bottom Alexander 2.5 seater sofa in teak and natural fabric \$5,399 OPPOSITE PAGE Flex 2.4m teak dining table \$2,999, Elliot dining chair from \$639 was \$899