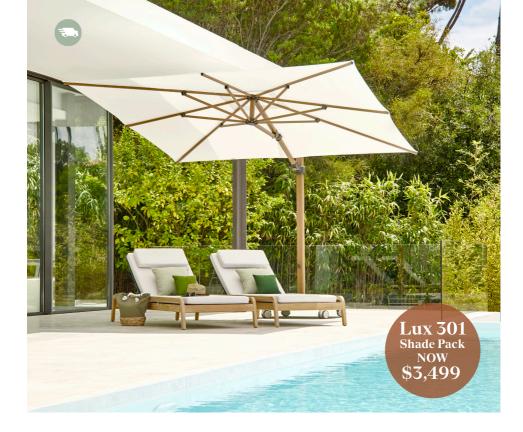

THIS PAGE Top Lux 301 Shade Pack 3m umbrella, 125kg granite or concrete base and weather protection cover NOW \$3,499, Bottom Marbella Shade Pack 3m umbrella, 120kg mobile granite base and weather protection cover NOW \$2,699, OPPOSITE Lux 401 3.7m umbrella 120kg granite mobile base and weather protection cover NOW \$4,699