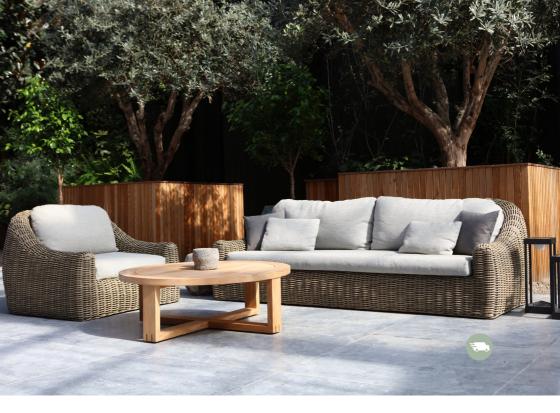

#### Flex by COVE OUTDOOR

The Flex collection by Cove Outdoor embraces organic lines and curves in an ode to a Nordic influence. Its name chronicles both its function and its form. Crafted using the finest teak and a shape that gives a lightness of form normally not associated with the materials employed Flex 3 seater sofa from \$4,999