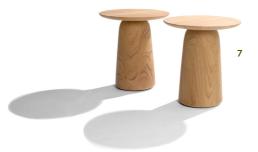

dining chair \$239, Bottom, Illum 2.12m dining table in white by *Tribu* \$6,719, CTR dining chair by *Tribu* \$3,509



#### Here comes the sun

Lux 401 Shade Pack NOW <u>\$4,699</u> Our collection of outdoor sun umbrellas brings the very best of materials together to offer a comprehensive range, available from 2m up to 3.7m Choose from fixed or rolling bases with tiltability to suit your living requirements and add shade to the ones where you need it.



THIS PAGE Top Lux 301 Shade Pack 3m umbrella, 125kg granite or concrete base and weather protection cover NOW \$3,499, Bottom Marbella Shade Pack 3m umbrella, 120kg mobile granite base and weather protection cover NOW \$2,699, OPPOSITE Lux 401 3.7m umbrella 120kg granite mobile base and weather protection cover NOW \$4,699





















Ahnda lounge chair by DEDON from
7,239 2 Drops side table by Tribu from
1,049 3 Misty suspension lamp by
VeniceM \$6,369 4 Seashell barchair by
DEDON from \$1,959, 5 Bio Hazard bar
cabinet \$8,769 6 Elliot 3 seater sofa by
Cove Outdoor \$3,199, 7 Dunes teak side
table by Tribu \$4,029, 8 Uno vase lg \$149
9 Sylt sunlounger \$969 10 Garden layers
diagonal rug by GAN \$3,399

Elliot 3 seater +2 chairs

NOW \$6,199







Surface and structure merge in this versatile collection, by Stephen Burks, each piece starting as a powder-coated frame of aluminum mesh through which DEDON's master weavers thread colourful strands of the revolutionary fibre. Above Dala lounge chair by DEDON \$7,519, Below Tibbo 3 seater from \$23,799, Tibbo XL lounge chair from \$9,959, Tibbo teak coffee table \$7