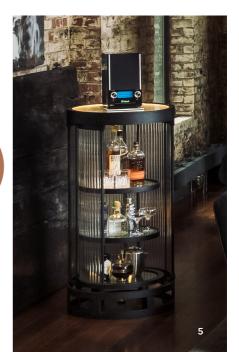

Ahnda lounge chair by DEDON from
7,239 2 Drops side table by Tribu from
1,049 3 Misty suspension lamp by
VeniceM \$6,369 4 Seashell barchair by
DEDON from \$1,959, 5 Bio Hazard bar
cabinet \$8,769 6 Elliot 3 seater sofa by
Cove Outdoor \$3,199, 7 Dunes teak side
table by Tribu \$4,029, 8 Uno vase lg \$149
9 Sylt sunlounger \$969 10 Garden layers
diagonal rug by GAN \$3,399