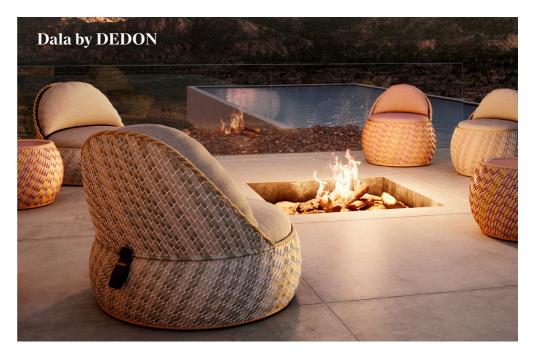

Elliot 3 seater +2 chairs

NOW \$6,199

Surface and structure merge in this versatile collection, by Stephen Burks, each piece starting as a powder-coated frame of aluminum mesh through which DEDON's master weavers thread colourful strands of the revolutionary fibre. Above Dala lounge chair by DEDON \$7,519, Below Tibbo 3 seater from \$23,799, Tibbo XL lounge chair from \$9,959, Tibbo teak coffee table \$7,230