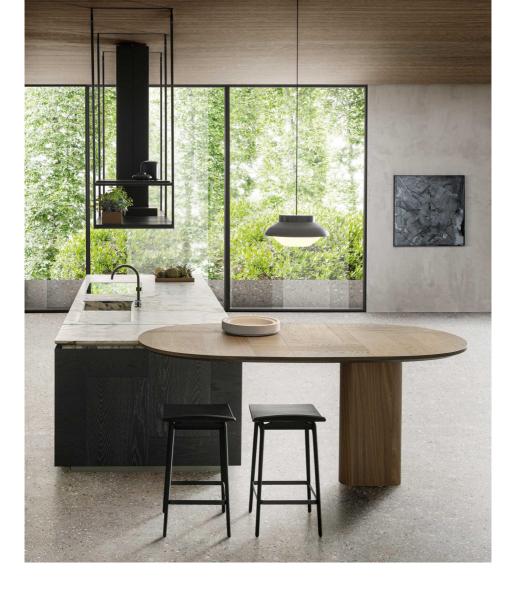

#### **Kitchen confidence**

**Intersection**, the new project by Vincent Van Duysen, is a strongly expressive kitchen with sophisticated details that highlight *Dada's* excellence in working with materials. Its surfaces intersect to create patterns of light and shadows, solid worktops with important customisable sections with almost imperceptible profiles or sections chiselled like sculptures.

Winner | 2021, NYCxDesign Awards, Kitchen Cabinetry Category

THIS PAGE Top Ariki 3pc modular corner setting \$12,797 Bottom Ariki 3 seater sofa by Cove Outdoor \$5,699 OPPOSITE Ranger lounge chair by Cove Outdoor \$2,399, Ranger 2.5 seater sofa by Cove Outdoor from \$3,999, Flex teak coffee table \$1,299