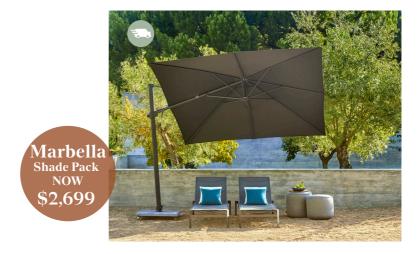

THIS PAGE Top Lux 301 Shade Pack 3m umbrella, 125kg granite or concrete base and weather protection cover NOW \$3,499, Bottom Marbella Shade Pack 3m umbrella, 120kg mobile granite base and weather protection cover NOW \$2,699, OPPOSITE Lux 401 3.7m umbrella 120kg granite mobile base and weather protection cover NOW \$4,699