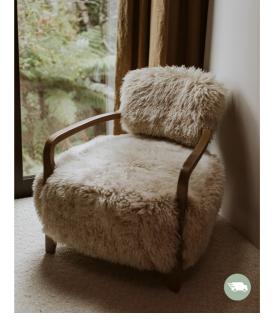

### Cabana by Timothy Oulton

Choose from the fresh feel of LINEN, the vintage look of hand-distressed leather or luxuriously thick longhaired New Zealand sheepskin, carefully selected for its shaggy, rugged look and soft hand feel. Cabana lounge chair in yeti sheepskin \$5,499