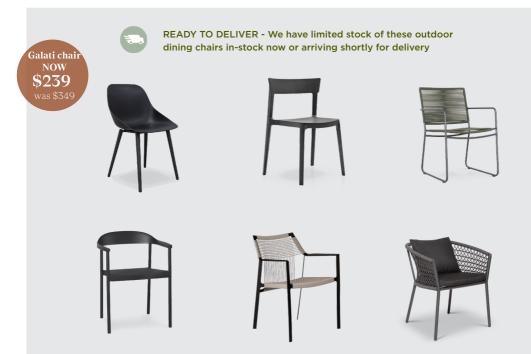

ABOVE Top L to R Galati chair by Jati NOW \$239 was \$349, Skin chair by Calligaris \$339, Logan chair by Cove Outdoor \$699, Second row L to R Illum chair by Tribu \$1,249, Nodi chair by Tribu \$2,489, Elliot chair by Cove Outdoor \$839 Third row L to R Tibbo chair by DEDON from \$3,529, Mbrace chair by DEDON \$2,679, CTR chair by Tribu \$3,509, Bottom L to R Seax by DEDON from \$3,219, Seashell chair by DEDON from \$1,239, , Branch chair by Tribu \$1,369