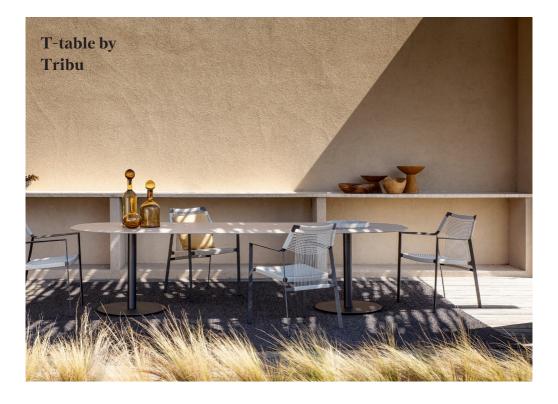

## Tao table by Tribu

The elegant Tao table collection is a lesson in perfectly balanced contrasts - bold sculptural pedestals and slim table tops that are pleasing to the touch. Top Tao dining table \$13,429, Below T-Table oval dining table \$14,669, Nodi armchair \$2,679