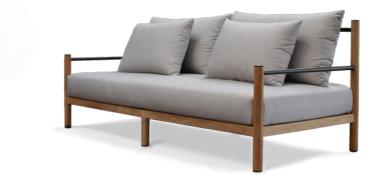

Top Par 3.5 seater sofa *by Dawson &* Co \$4,939 Middle Pensive 3 seater sofa in westlake harbour grey *by Tolv* \$3,999 Bottom Morocco 2pc modular sofa in bigello milk fabric *by Natadora* \$5,178 OPPOSITE Nest 5pc modular sofa by Noble Souls \$24,449, English Beam coffee table \$10,999 BACK COVER Tosca daybed by Tribu \$27,799