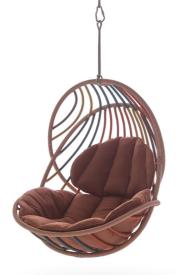

THIS PAGE Nestrest lounger by DEDON from \$32,999 OPPOSITE PAGE Top Kida hanging lounge chair by DEDON from \$9,639 Bottom Rilly cocoon chair by DEDON from \$9,369

1 1 1