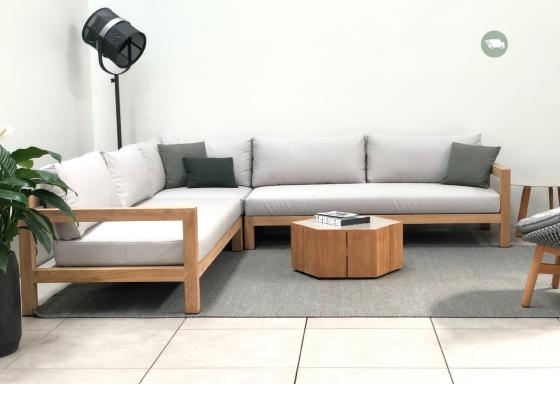

Winner | 2021, NYCxDesign Awards, Kitchen Cabinetry Category

THIS PAGE Top Ariki 3pc modular corner setting \$12,797 Bottom Ariki 3 seater sofa by Cove Outdoor \$5,699 OPPOSITE Ranger lounge chair by Cove Outdoor \$2,399, Ranger 2.5 seater sofa by Cove Outdoor from \$3,999, Flex teak coffee table \$1,299