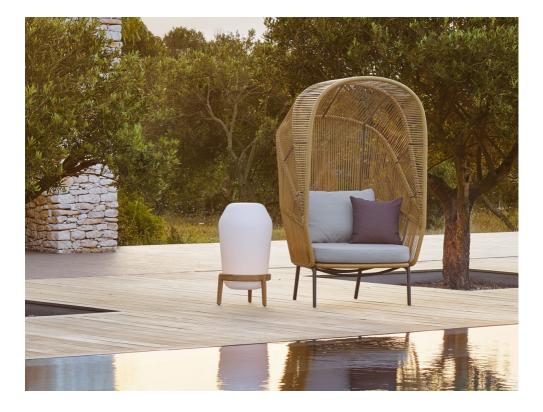

## Hide away in your own little corner of the world

Laden with cushions and with an interior that is supremely comfortable, breathable and private. These three excellent cocooning examples show how easy it can be to create your very own outdoor hideaway.

THIS PAGE Nestrest lounger by DEDON from \$32,999 OPPOSITE PAGE Top Kida hanging lounge chair by DEDON from \$9,639 Bottom Rilly cocoon chair by DEDON from \$9,369

1 1 1