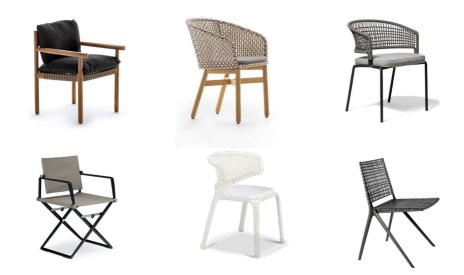

ABOVE Top L to R Galati chair by Jati NOW \$239 was \$349, Skin chair by Calligaris \$339, Logan chair by Cove Outdoor \$699, Second row L to R Illum chair by Tribu \$1,249, Nodi chair by Tribu \$2,489, Elliot chair by Cove Outdoor \$839 Third row L to R Tibbo chair by DEDON from \$3,529, Mbrace chair by DEDON \$2,679, CTR chair by Tribu \$3,509, Bottom L to R Seax by DEDON from \$3,219, Seashell chair by DEDON from \$1,239, , Branch chair by Tribu \$1,369