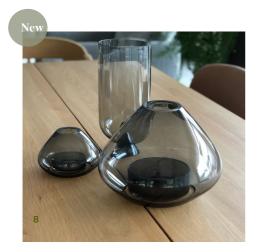

ti dining chair \$239, Bottom, Illum 2.12m dining table in white by *Tribu* \$6,719, CTR dining chair by *Tribu* \$3,509



#### Here comes the sun

Lux 401 Shade Pack NOW <u>\$4,699</u> Our collection of outdoor sun umbrellas brings the very best of materials together to offer a comprehensive range, available from 2m up to 3.7m Choose from fixed or rolling bases with tiltability to suit your living requirements and add shade to the ones where you need it.



THIS PAGE Top Lux 301 Shade Pack 3m umbrella, 125kg granite or concrete base and weather protection cover NOW \$3,499, Bottom Marbella Shade Pack 3m umbrella, 120kg mobile granite base and weather protection cover NOW \$2,699, OPPOSITE Lux 401 3.7m umbrella 120kg granite mobile base and weather protection cover NOW \$4,699





















Ahnda lounge chair by DEDON from
7,239 2 Drops side table by Tribu from
1,049 3 Misty suspension lamp by
VeniceM \$6,369 4 Seashell barchair by
DEDON from \$1,959, 5 Bio Hazard bar
cabinet \$8,769 6 Elliot 3 seater sofa by
Cove Outdoor \$3,199, 7 Dunes teak side
table by Tribu \$4,029, 8 Uno vase lg \$149
9 Sylt sunlounger \$969 10 Garden layers
diagonal rug by GAN \$3,399

Elliot 3 seater +2 chairs

NOW \$6,199







Surface and structure merge in this versatile collection, by Stephen Burks, each piece starting as a powder-coated frame of aluminum mesh through which DEDON's master weavers thread colourful strands of the revolutionary fibre. Above Dala lounge chair by DEDON \$7,519, Below Tibbo 3 seater from \$23,799, Tibbo XL lounge chair from \$9,959, Tibbo teak coffee table \