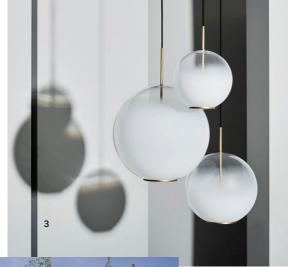

Ahnda lounge chair by DEDON from
7,239 2 Drops side table by Tribu from
1,049 3 Misty suspension lamp by
VeniceM \$6,369 4 Seashell barchair by
DEDON from \$1,959, 5 Bio Hazard bar
cabinet \$8,769 6 Elliot 3 seater sofa by
Cove Outdoor \$3,199, 7 Dunes teak side
table by Tribu \$4,029, 8 Uno vase lg \$149
9 Sylt sunlounger \$969 10 Garden layers
diagonal rug by GAN \$3,399