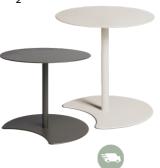

Galati dining chair \$239, Bottom, Illum 2.12m dining table in white by *Tribu* \$6,719, CTR dining chair by *Tribu* \$3,509



#### Here comes the sun

Lux 401 Shade Pack NOW <u>\$4,699</u> Our collection of outdoor sun umbrellas brings the very best of materials together to offer a comprehensive range, available from 2m up to 3.7m Choose from fixed or rolling bases with tiltability to suit your living requirements and add shade to the ones where you need it.



THIS PAGE Top Lux 301 Shade Pack 3m umbrella, 125kg granite or concrete base and weather protection cover NOW \$3,499, Bottom Marbella Shade Pack 3m umbrella, 120kg mobile granite base and weather protection cover NOW \$2,699, OPPOSITE Lux 401 3.7m umbrella 120kg granite mobile base and weather protection cover NOW \$4,699





















Ahnda lounge chair by DEDON from
7,239 2 Drops side table by Tribu from
1,049 3 Misty suspension lamp by
VeniceM \$6,369 4 Seashell barchair by
DEDON from \$1,959, 5 Bio Hazard bar
cabinet \$8,769 6 Elliot 3 seater sofa by
Cove Outdoor \$3,199, 7 Dunes teak side
table by Tribu \$4,029, 8 Uno vase lg \$149
9 Sylt sunlounger \$969 10 Garden layers
diagonal rug by GAN \$3,399

Elliot 3 seater +2 chairs

NOW \$6,199







Surface and structure merge in this versatile collection, by Stephen Burks, each piece starting as a powder-coated frame of aluminum mesh through which DEDON's master weavers thread colourful strands of the revolutionary fibre. Above Dala lounge chair by DEDON \$7,519, Below Tibbo 3 seater from \$23,799, Tibbo XL lounge chair from \$9,959, Tibbo teak coffee tab