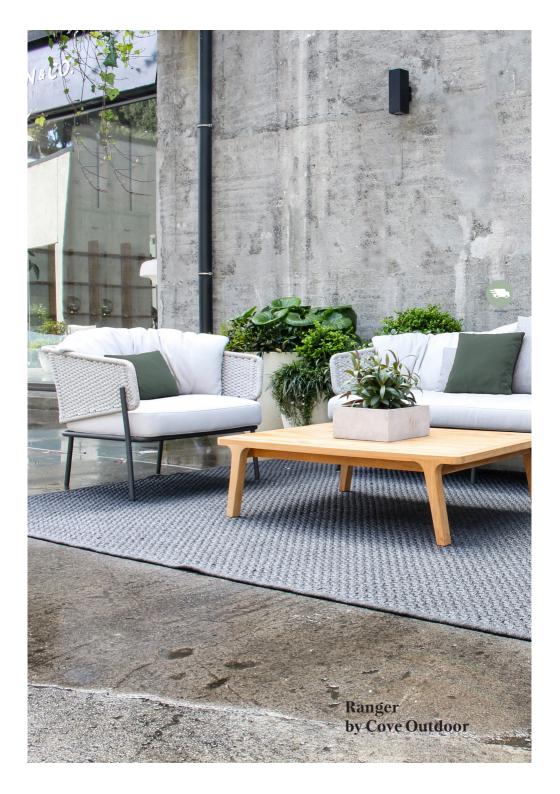

Winner | 2021, NYCxDesign Awards, Kitchen Cabinetry Category

THIS PAGE Top Ariki 3pc modular corner setting \$12,797 Bottom Ariki 3 seater sofa by Cove Outdoor \$5,699 OPPOSITE Ranger lounge chair by Cove Outdoor \$2,399, Ranger 2.5 seater sofa by Cove Outdoor from \$3,999, Flex teak coffee table \$1,299