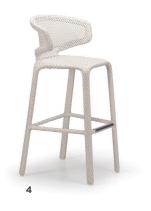

ABOVE Top L to R Galati chair by Jati NOW \$239 was \$349, Skin chair by Calligaris \$339, Logan chair by Cove Outdoor \$699, Second row L to R Illum chair by Tribu \$1,249, Nodi chair by Tribu \$2,489, Elliot chair by Cove Outdoor \$839 Third row L to R Tibbo chair by DEDON from \$3,529, Mbrace chair by DEDON \$2,679, CTR chair by Tribu \$3,509, Bottom L to R Seax by DEDON from \$3,219, Seashell chair by DEDON from \$1,239, , Branch chair by Tribu \$1,369