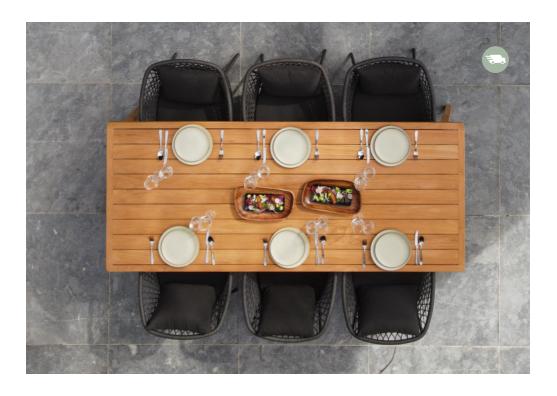

THIS PAGE Top Clearwater 3 seater sofa \$5,999, Clearwater 1 seater lounge chair \$3,399, Hamilton round teak coffee table from \$1,869 Bottom Alexander 2.5 seater sofa in teak and natural fabric \$5,399 OPPOSITE PAGE Flex 2.4m teak dining table \$2,999, Elliot dining chair from \$639 was \$899