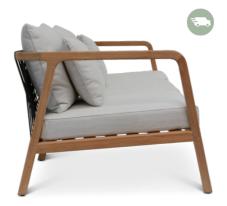

#### Byron

Combining luxury comfort with contemporary design, the Byron lounge chair entices you into its loving embrace.

A curvaceous and elegant piece that draws inspiration from turn of the century Paris and is defined by soft feminine lines and an embracing expression. Its spacious rounded profile is perfect for relaxing with family and friends.