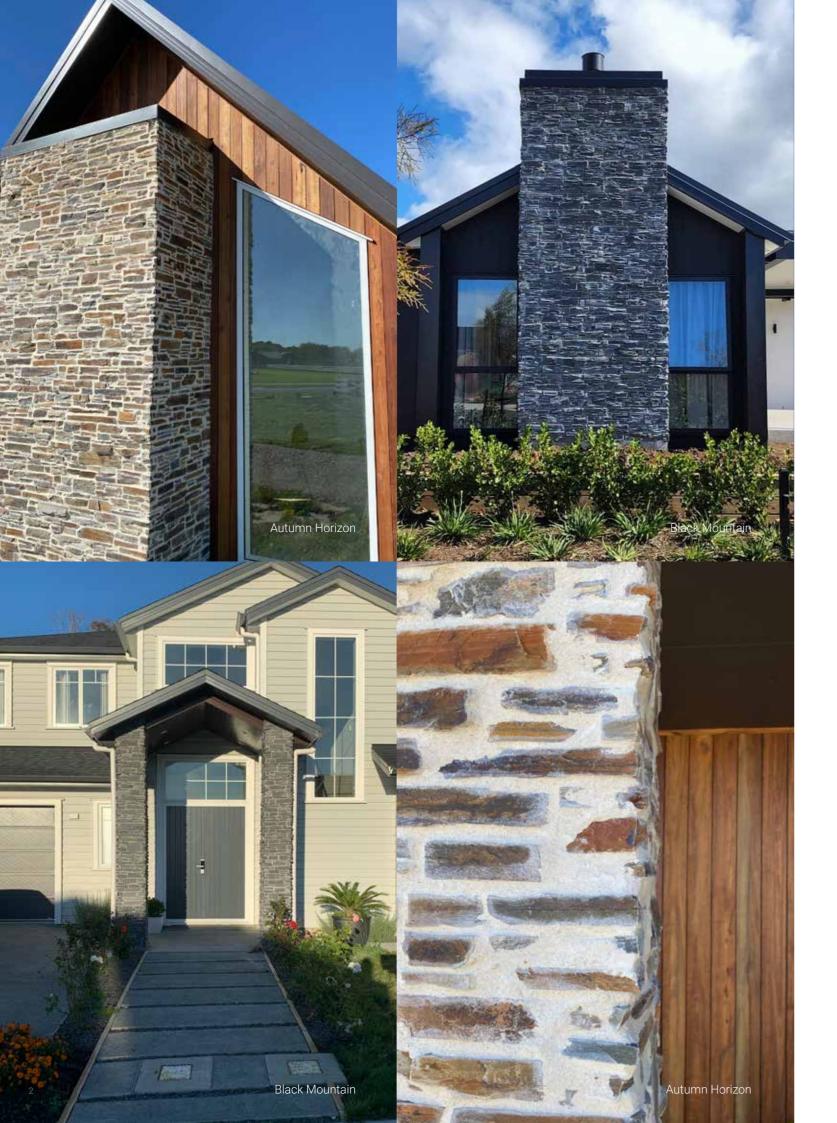

Designa Schist uses the finest quality, hand-selected pieces of real stone, embedded in preformed concrete modules, which are laid using a drained and ventilated cavity system, exactly as bricks have been for over a hundred years. This modular system has revolutionized the installation of natural stone, by significantly reducing the material and labour with the advantages of brick costs usually associated with traditional stone products. Designa Schist combines the certainty of brick veneer construction with the natural beauty and value adding qualities of real stone.

Designa Schist is virtually maintenance and fade free, weather resistant, energy efficient and strong. Designa Schist bricks and columns are easy to lay, unlike individual pieces of stone that must be painstakingly cut, set and mortared by a stonemason. Designa Schist is only suitable for plans that have been designed for it.

Black Mountain

Autumn Horizon