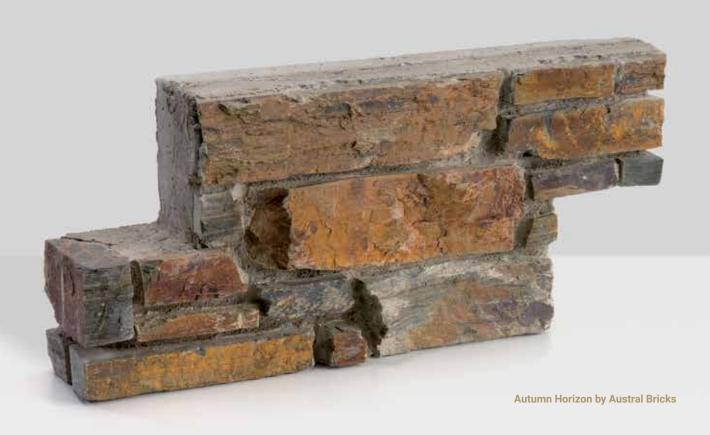

Designa Schist uses the finest quality, hand-selected pieces of real stone, embedded in preformed concrete modules, which are laid using a drained and ventilated cavity system, exactly as bricks have been for over a hundred years. This modular system has revolutionized the installation of natural stone, by significantly reducing the material and labour with the advantages of brick costs usually associated with traditional stone products. Designa Schist combines the certainty of brick veneer construction with the natural beauty and value adding qualities of real stone.

Designa Schist is virtually maintenance and fade free, weather resistant, energy efficient and strong. Designa Schist bricks and columns are easy to lay, unlike individual pieces of stone that must be painstakingly cut, set and mortared by a stonemason. Designa Schist is only suitable for plans that have been designed for it.

Black Mountain

Autumn Horizon