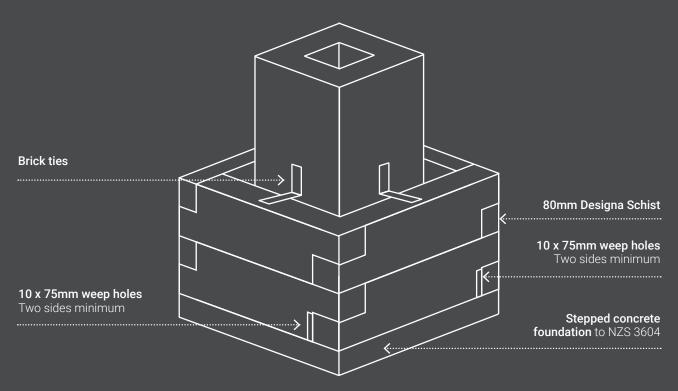

Designa Schist uses the finest quality, hand-selected pieces of real stone, embedded in preformed concrete modules, which are laid using a drained and ventilated cavity system, exactly as bricks have been for over a hundred years. This modular system has revolutionized the installation of natural stone, by significantly reducing the material and labour with the advantages of brick costs usually associated with traditional stone products. Designa Schist combines the certainty of brick veneer construction with the natural beauty and value adding qualities of real stone.

Designa Schist is virtually maintenance and fade free, weather resistant, energy efficient and strong. Designa Schist bricks and columns are easy to lay, unlike individual pieces of stone that must be painstakingly cut, set and mortared by a stonemason. Designa Schist is only suitable for plans that have been designed for it.