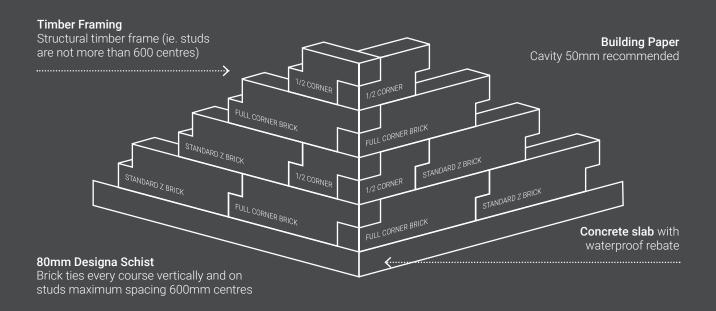

Designa Schist uses the finest quality, hand-selected pieces of real stone, embedded in preformed concrete modules, which are laid using a drained and ventilated cavity system, exactly as bricks have been for over a hundred years. This modular system has revolutionized the installation of natural stone, by significantly reducing the material and labour with the advantages of brick costs usually associated with traditional stone products. Designa Schist combines the certainty of brick veneer construction with the natural beauty and value adding qualities of real stone.

Designa Schist is virtually maintenance and fade free, weather resistant, energy efficient and strong. Designa Schist bricks and columns are easy to lay, unlike individual pieces of stone that must be painstakingly cut, set and mortared by a stonemason. Designa Schist is only suitable for plans that have been designed for it.