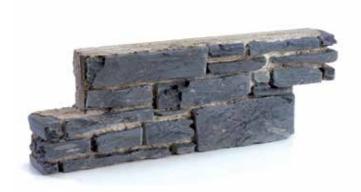

Designa Schist uses the finest quality, hand-selected pieces of real stone, embedded in preformed concrete modules, which are laid using a drained and ventilated cavity system, exactly as bricks have been for over a hundred years. This modular system has revolutionized the installation of natural stone, by significantly reducing the material and labour with the advantages of brick costs usually associated with traditional stone products. Designa Schist combines the certainty of brick veneer construction with the natural beauty and value adding qualities of real stone.

Designa Schist is virtually maintenance and fade free, weather resistant, energy efficient and strong. Designa Schist bricks and columns are easy to lay, unlike individual pieces of stone that must be painstakingly cut, set and mortared by a stonemason. Designa Schist is only suitable for plans that have been designed for it.

Black Mountain

Autumn Horizon