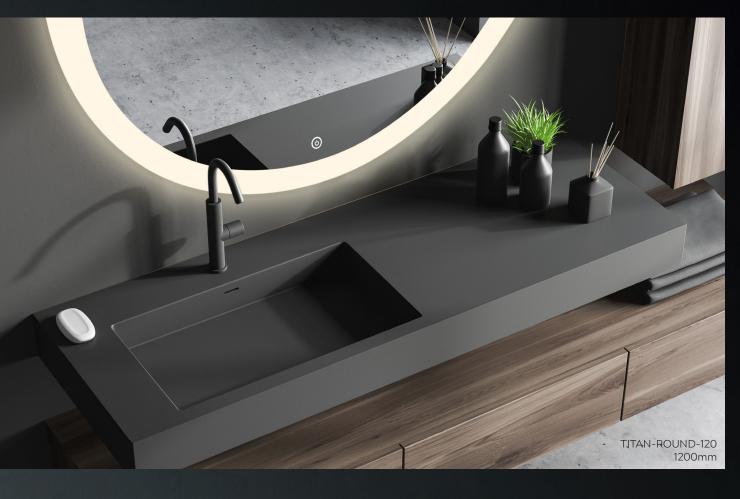

#### **ROUND & OVAL**

750mm

TITAN-ROUND-90 900mm

1200mm

TITAN-OVAL-7090

700x900mm

**RECTANGLE & SQUARE** 

TITAN-CUBO-12090 1200x900mm