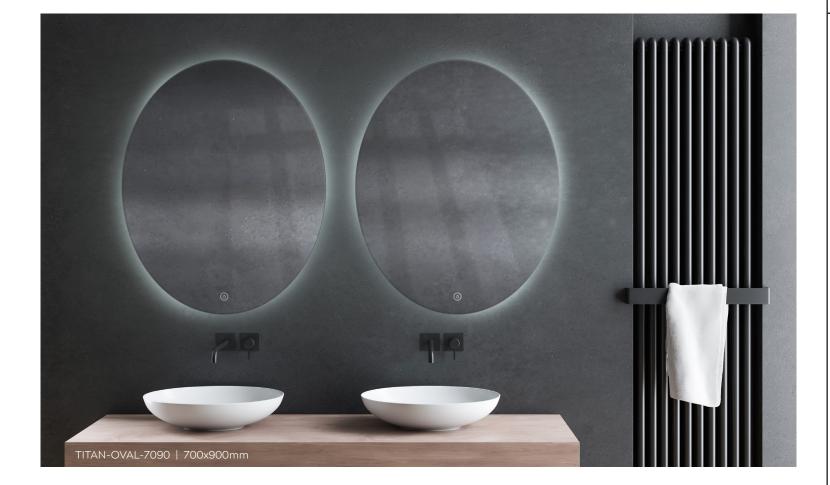

#### **ROUND & OVAL**

750mm

TITAN-ROUND-90 900mm

1200mm

TITAN-OVAL-7090

700x900mm

**RECTANGLE & SQUARE** 

TITAN-CUBO-12090 1200x900mm