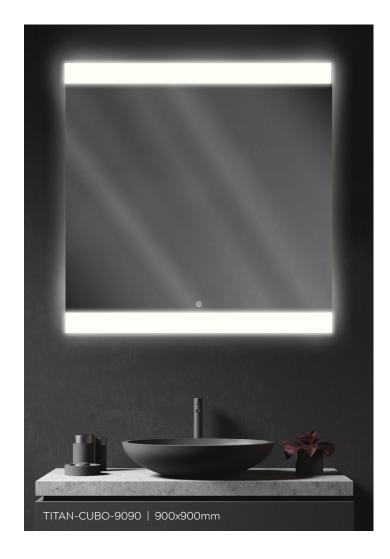

#### **ROUND & OVAL**

750mm

TITAN-ROUND-90 900mm

1200mm

TITAN-OVAL-7090

700x900mm

**RECTANGLE & SQUARE** 

TITAN-CUBO-12090 1200x900mm

TITAN-CUBO-15090 1500x900mm

900x900mm