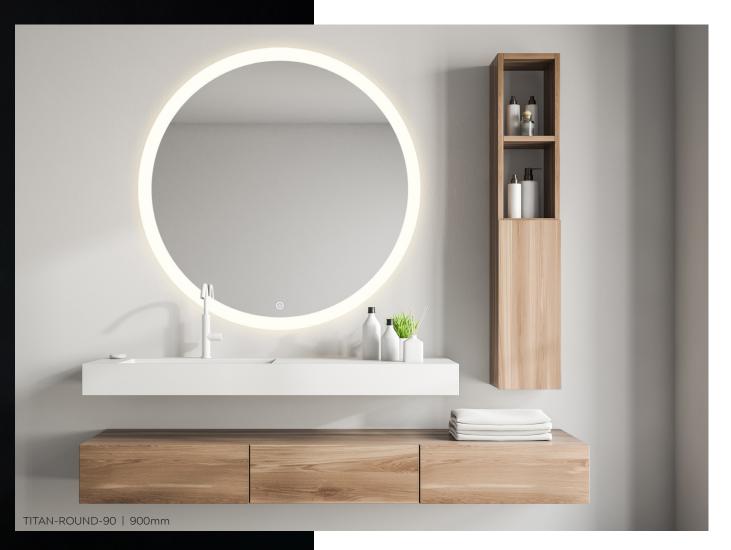

#### **ROUND & OVAL**

750mm

TITAN-ROUND-90 900mm

1200mm

TITAN-OVAL-7090

700x900mm

**RECTANGLE & SQUARE** 

TITAN-CUBO-12090 1200x900mm