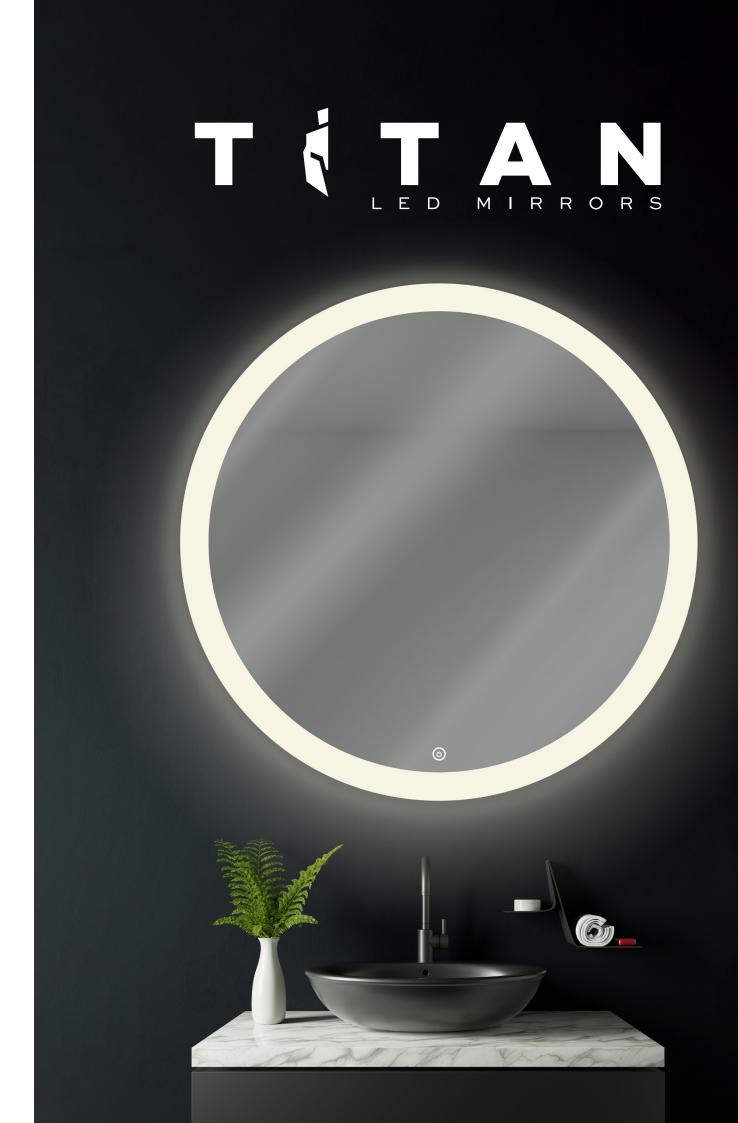

# REFLECTION & ILLUMINATION One-touch complete control LED lighting and Demister functions for ultimate ambiance and clarity T ( TAN TITAN-CUBO-15090 1500x900mm

Products distributed by

0800 427 335 orders@propelindustries.co.nz propelindustries.co.nz

#### **ONE TOUCH CONTROL**

Illuminated touch on/off switch is conveniently located on the face of the mirror

(b)

### DEMISTER

Demister function over the centre portion of the mirror, preventing condensation build up

#### DIMMABLE BRIGHTNESS

Easily adjust the brightness level with just one

#### LIGHT TEMPERATURE

Light settings for warm light or cool light, to create ambience or illuminate the room