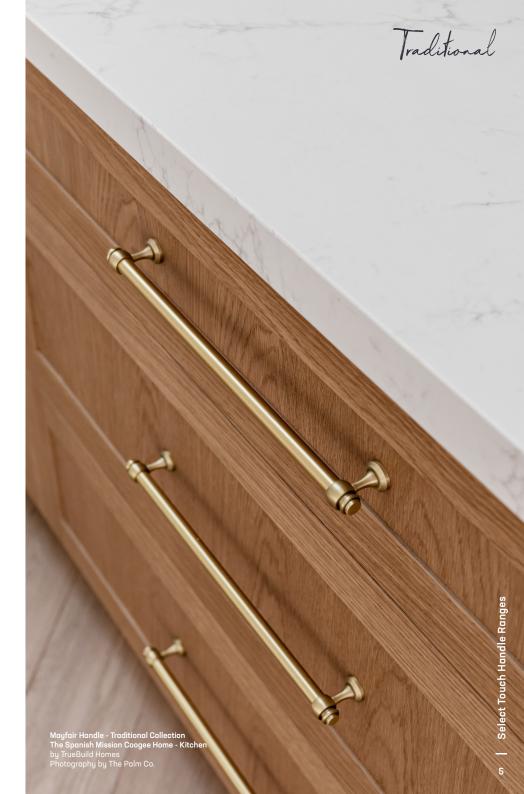

Peluxe Collection

Deluxe Collection singles out the Touch range of premium cabinet handles.

From handcrafted pieces to solid brass and designs exclusive to Touch Handles.

Traditional

The ultimate collection to compliment your traditional or transitional cabinetry.

The Traditional Collection is classically elegant and timeless with a wide range of finishes, sizes and designs to select from.

Contemporary

For 'the finishing touch' to your modern or transitional-style cabinetry.