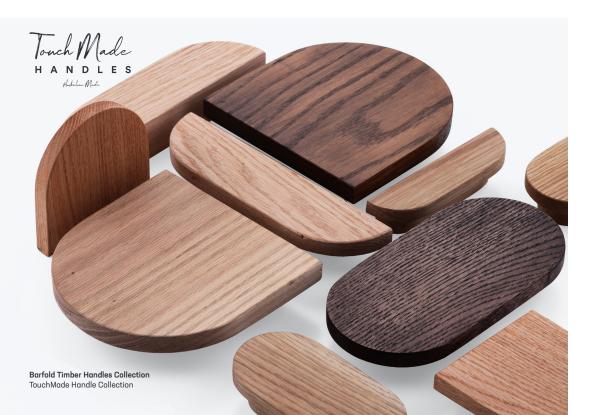

### Select Touch Handle Ranges

Touch Made
HANDLES

TouchMade Handles is a collection of small batch Australian handcrafted handles.

From the beautiful Timber Turned Handles to the Hyde leather pulls made from the highest quality Australian leather.