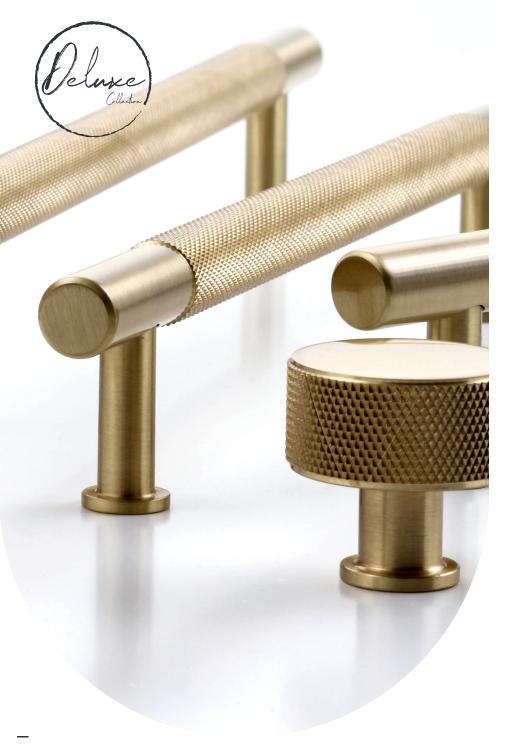

Peluxe Collection

Deluxe Collection singles out the Touch range of premium cabinet handles.

From handcrafted pieces to solid brass and designs exclusive to Touch Handles.

Traditional

The ultimate collection to compliment your traditional or transitional cabinetry.