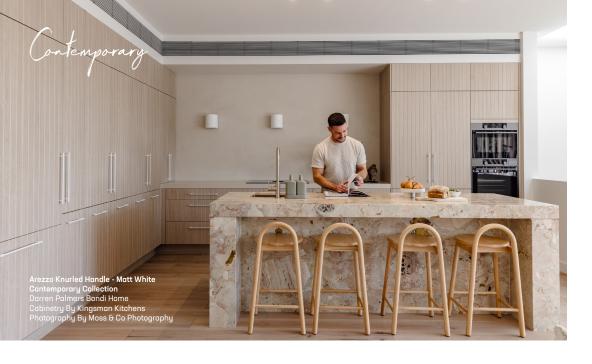

The Traditional Collection is classically elegant and timeless with a wide range of finishes, sizes and designs to select from.

Contemporary

For 'the finishing touch' to your modern or transitional-style cabinetry.

The Contemporary Collection provides you with a wide range of options and finishes to complete your unique kitchen look.