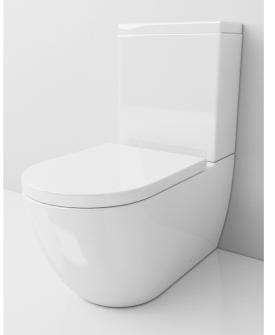

It features the latest in Hurricane Action flushing, creating a powerful vortex that will always flush – no matter what's left in the bowl.

Combining the removable soft close cover with the innovative Over-Under design with the perfect comfort height pan allows for the most pleasurable seating experience yet.

On top of all these fantastic features, the Hurricane is friendly to the environment. With a 4 star water rating it is efficient to run and has a non marking design.

You'll never find a better toilet than this.

Tornado Action Flush

Soft Close Lid

Non Marking Surface

HURRICANE-GW Gloss White HURRICANE-GB Gloss Black

For more information and to see the Hurricane in action go to **http://propelindustries.co.nz** 