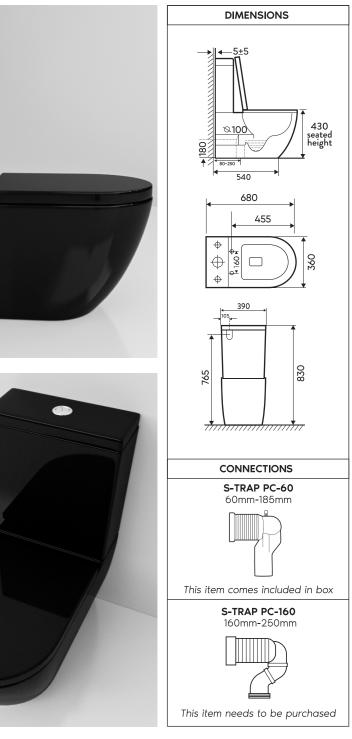

Tornado Action Flush

Soft Close Lid

Non Marking Surface

HURRICANE-GW Gloss White HURRICANE-GB Gloss Black

For more information and to see the Hurricane in action go to **http://propelindustries.co.nz** 