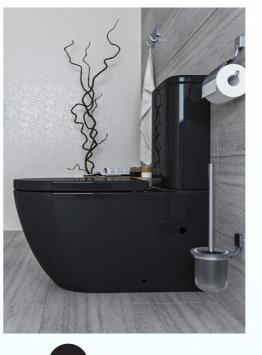

## **The Mini Cyclone**

Small and compact but no less powerful than the standard sized tornado it can still 'pack a punch' when it comes to flushing action.

With the all new smaller ledge rimless design it will flush all your worries away!

4 Star Water Rating

Non Marking Surface

MINI CYCLONE-GB Gloss Black

For more information go to http://propelindustries.co.nz

MINI CYCLONE-MB Matte Black