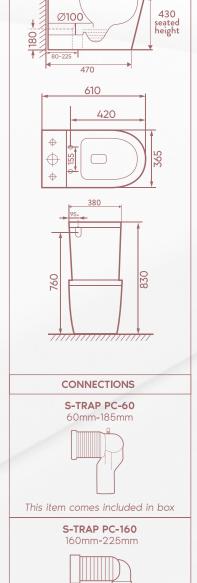

With the all new smaller ledge rimless design it will flush all your worries away!

DIMENSIONS

SNUBBY-GB

4 Star Water Rating

Non Marking Surface

This item needs to be purchased