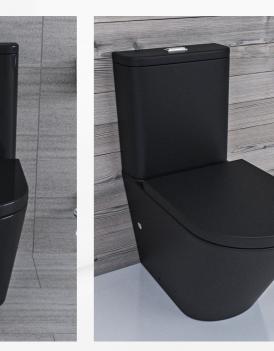

## **Snubby - Sometimes** 'less is more'

Finally - a toilet suite that is designed with the more compact bathroom/ensuite/ guest WC in mind.

Rimless Flush

Soft Close Lid

Full Sweep Action Flush

With its short projection this compact back to wall toilet avoids the annoying problem of a swinging door intruding on the user's space.

A practical, space saving design.

A valuable asset in homes where space is at a premium.

A compact design that despite its size has

not compromised on comfort or quality

The Snubby

Small and compact but no less powerful than the standard sized tornado it can still 'pack a punch' when it comes to flushing action.