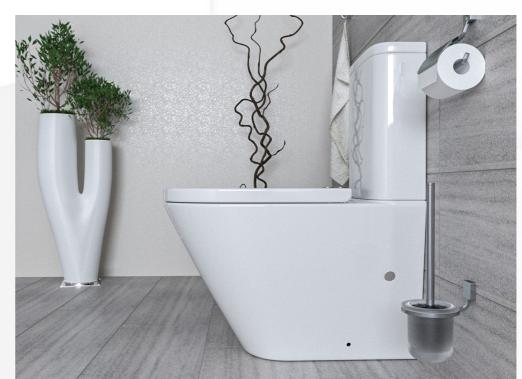

## **Snubby - Sometimes** 'less is more'

Finally - a toilet suite that is designed with the more compact bathroom/ensuite/ guest WC in mind.

Rimless Flush

Soft Close Lid

Full Sweep Action Flush

With its short projection this compact back to wall toilet avoids the annoying problem of a swinging door intruding on the user's space.

A practical, space saving design.

A valuable asset in homes where space is at a premium.

A compact design that despite its size has

not compromised on comfort or quality

The Snubby

Small and compact but no less powerful than the standard sized tornado it can still 'pack a punch' when it comes to flushing action.