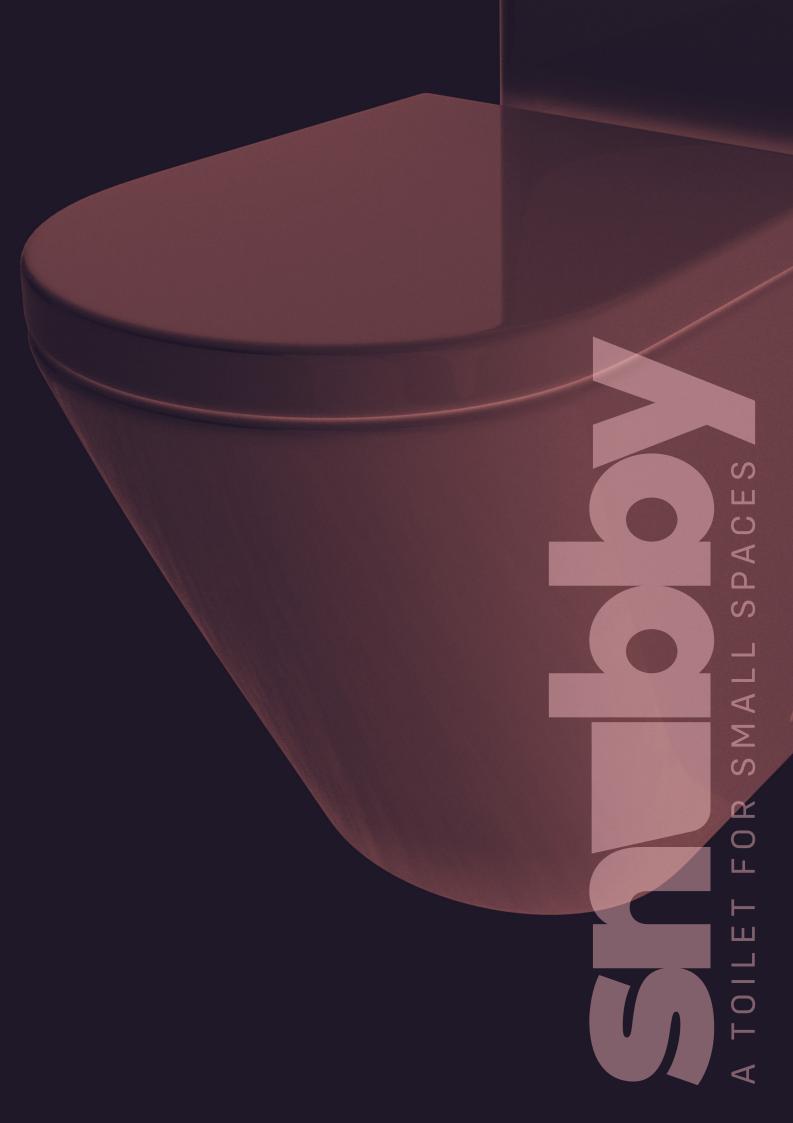

## **Snubby - Sometimes** 'less is more'

Finally - a toilet suite that is designed with the more compact bathroom/ensuite/ guest WC in mind.

Rimless Flush

Soft Close Lid

Full Sweep Action Flush

With its short projection this compact back to wall toilet avoids the annoying problem of a swinging door intruding on the user's space.

A practical, space saving design.

A valuable asset in homes where space is at a premium.

A compact design that despite its size has

not compromised on comfort or quality

The Snubby

Small and compact but no less powerful than the standard sized tornado it can still 'pack a punch' when it comes to flushing action.

With the all new smaller ledge rimless design it will flush all your worries away!

DIMENSIONS

SNUBBY-GB

4 Star Water Rating

Non Marking Surface

This item needs to be purchased