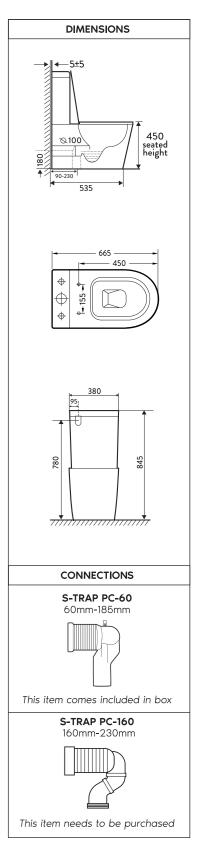

The strong flush guarantee means that everything will go first flush, even through old 80mm pipes.

It features the latest in Tornado Action flushing, creating a powerful vortex that will always flush – no matter what's left in the bowl.

Combining the removable soft close cover with the innovative Over-Under design with the perfect comfort height pan allows for the most pleasurable seating experience yet.

On top of all these fantastic features, the Tornado v2 is friendly to the environment. With a 4 star water rating it is efficient to run and has a non marking design.