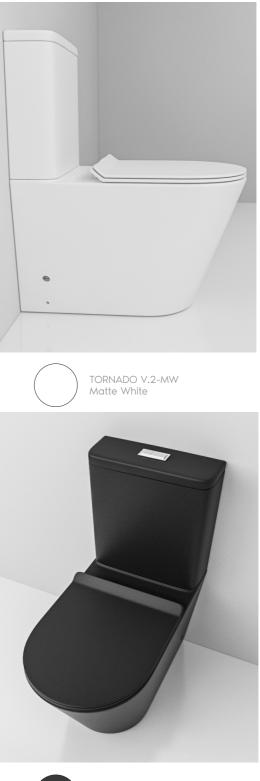

## Finding it hard to get on and off your toilet?

Tornado Action Flush

Soft Close Lid

Comfort Height Pan

Non Marking Surface

4 Star Water Rating

We listened to our customers. We got designing, and we present the latest in toilettornado technology - The Tornado Toilet Version 2.

You'll never find a better toilet than this.

TORNADO V.2-GW Gloss White

Gloss Black

TORNADO V.2-GB

For more information and to see the Tornado V2 in action go to http://propelindustries.co.nz/tornado

TORNADO V.2-MB Matte Black