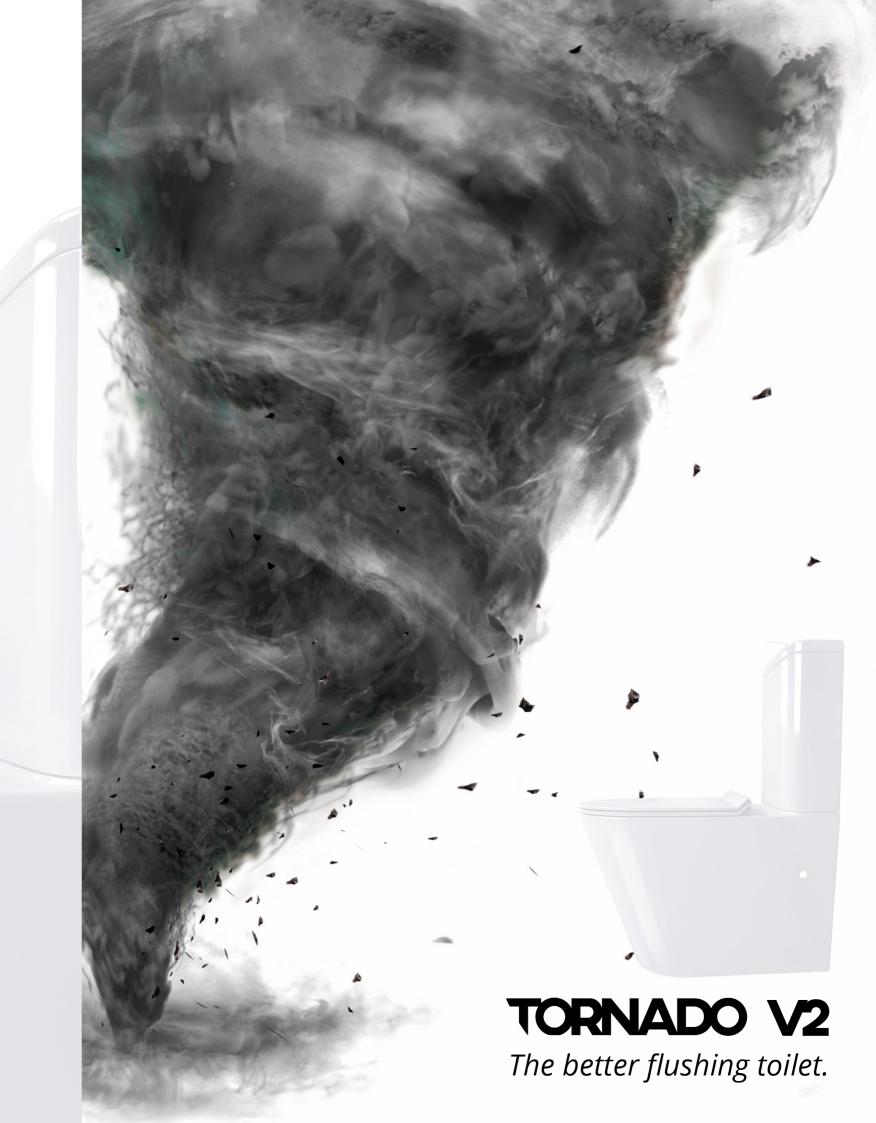

## Finding it hard to get on and off your toilet?

Tornado Action Flush

Soft Close Lid

Comfort Height Pan

Non Marking Surface

4 Star Water Rating

We listened to our customers. We got designing, and we present the latest in toilettornado technology - The Tornado Toilet Version 2.

The strong flush guarantee means that everything will go first flush, even through old 80mm pipes.

It features the latest in Tornado Action flushing, creating a powerful vortex that will always flush – no matter what's left in the bowl.

Combining the removable soft close cover with the innovative Over-Under design with the perfect comfort height pan allows for the most pleasurable seating experience yet.

On top of all these fantastic features, the Tornado v2 is friendly to the environment. With a 4 star water rating it is efficient to run and has a non marking design.

You'll never find a better toilet than this.

TORNADO V.2-GW Gloss White

Gloss Black

TORNADO V.2-GB

For more information and to see the Tornado V2 in action go to http://propelindustries.co.nz/tornado

TORNADO V.2-MB Matte Black